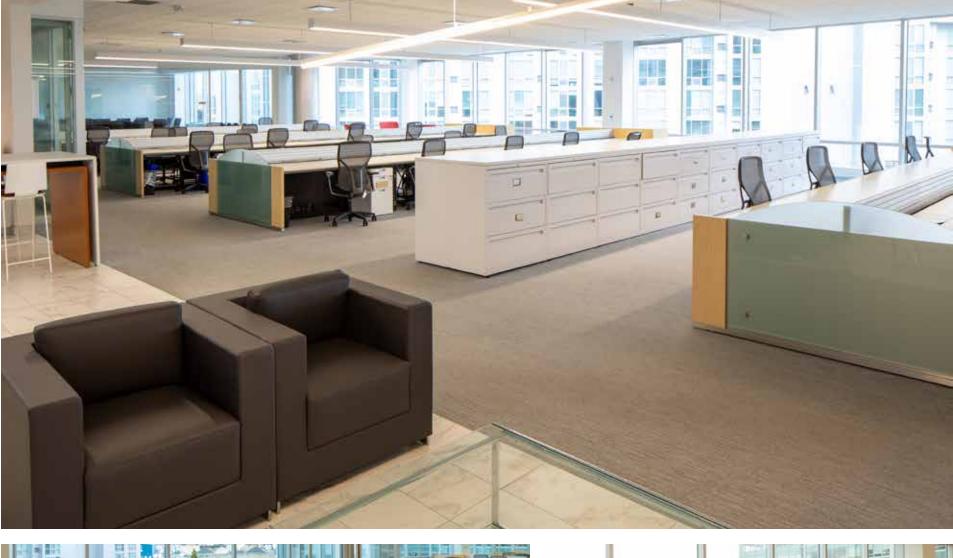

#### PRIME COMMERCIAL SPACE **AVAILABLE**

- Waterfront views
- Office suites range from 4,180 to 23,919 rsf
- Complimentary Shuttle to the Stamford Train Station
- Turnkey spaces
- State-of-the-art fitness facility
- Full-service cafeteria

#### 2<sup>ND</sup> FLOOR 23,919 RSF