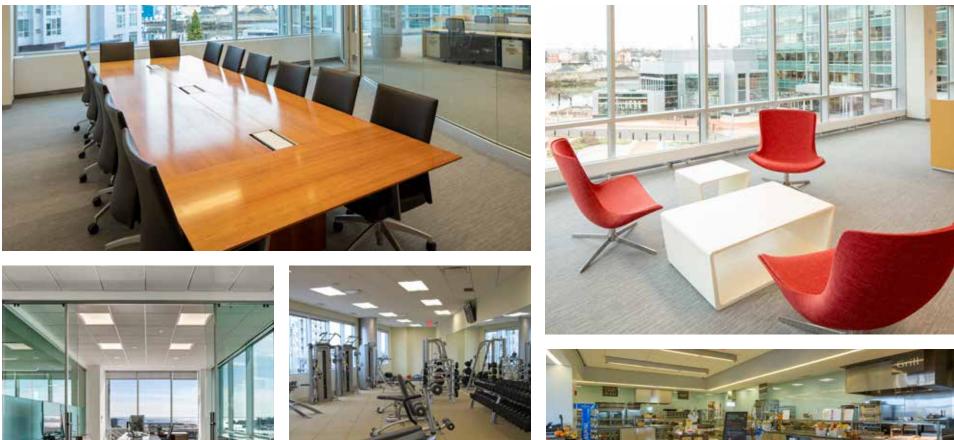

#### PRIME COMMERCIAL SPACE **AVAILABLE**

- Waterfront views
- Office suites range from 4,180 to 23,919 rsf
- Complimentary Shuttle to the Stamford Train Station
- Turnkey spaces
- State-of-the-art fitness facility
- Full-service cafeteria