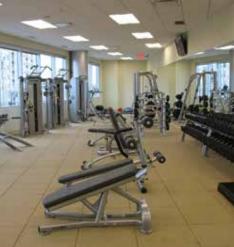

#### PRIME COMMERCIAL SPACE **AVAILABLE**

- Waterfront views
- Office suites range from 4,180 to 23,919 rsf
- Complimentary Shuttle to the Stamford Train Station
- Turnkey spaces
- State-of-the-art fitness facility
- Full-service cafeteria