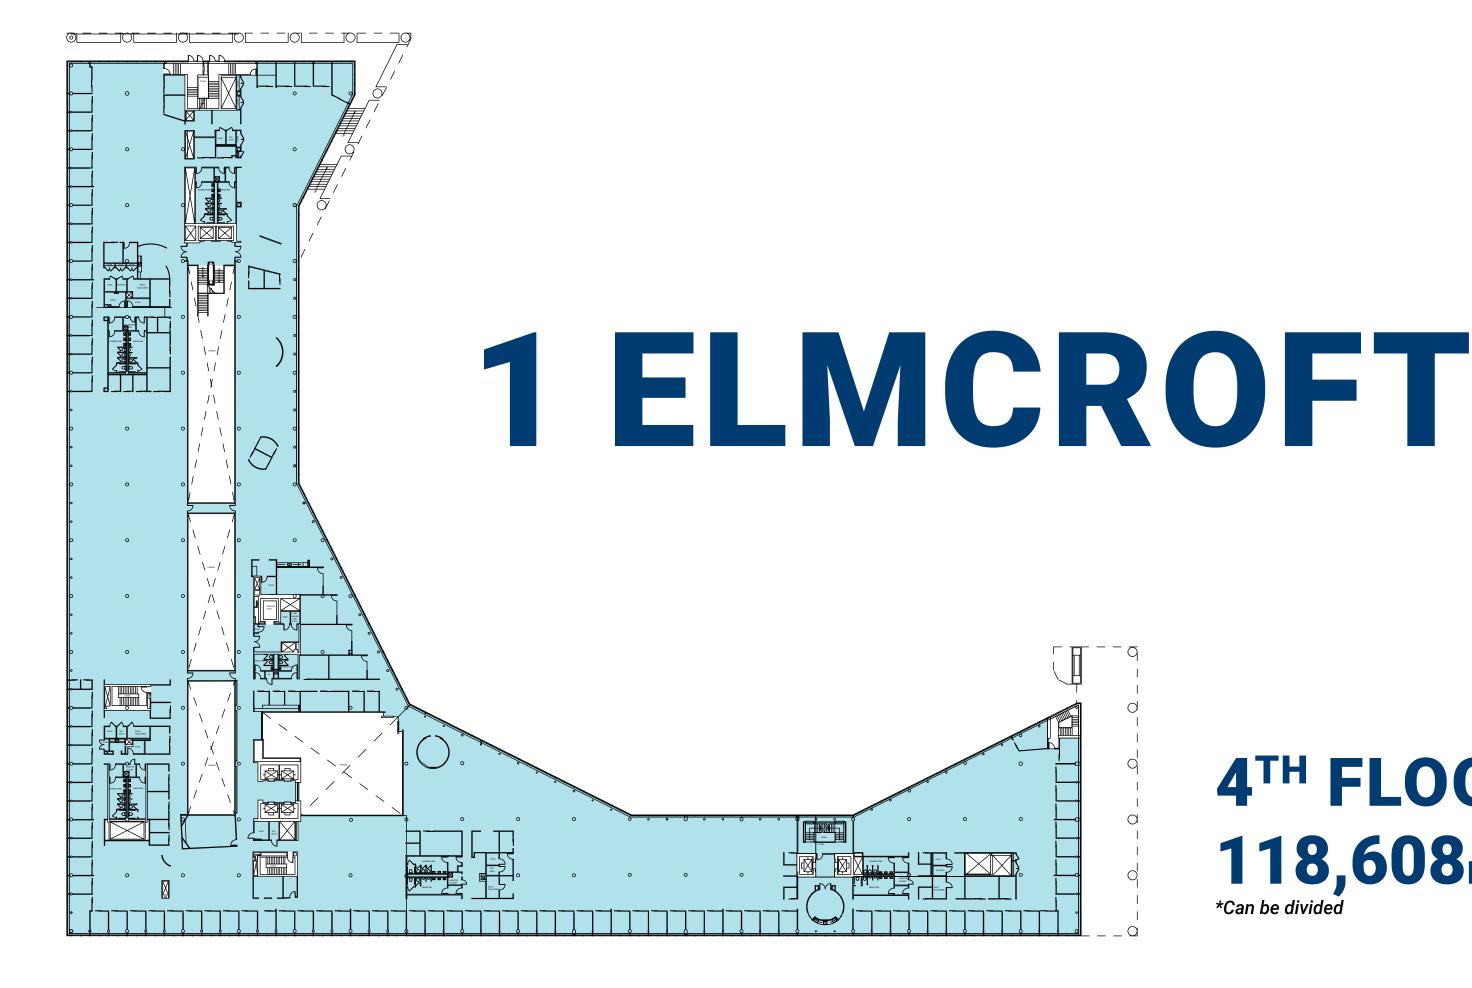

4<sup>TH</sup> FLOOR 118,608<sub>RSF\*</sub> \*Can be divided

5<sup>TH</sup> FLOOR 125,475<sub>RSF\*</sub> \*Can be divided

6<sup>TH</sup> FLOOR 130,715<sub>RSF\*</sub> \*Can be divided