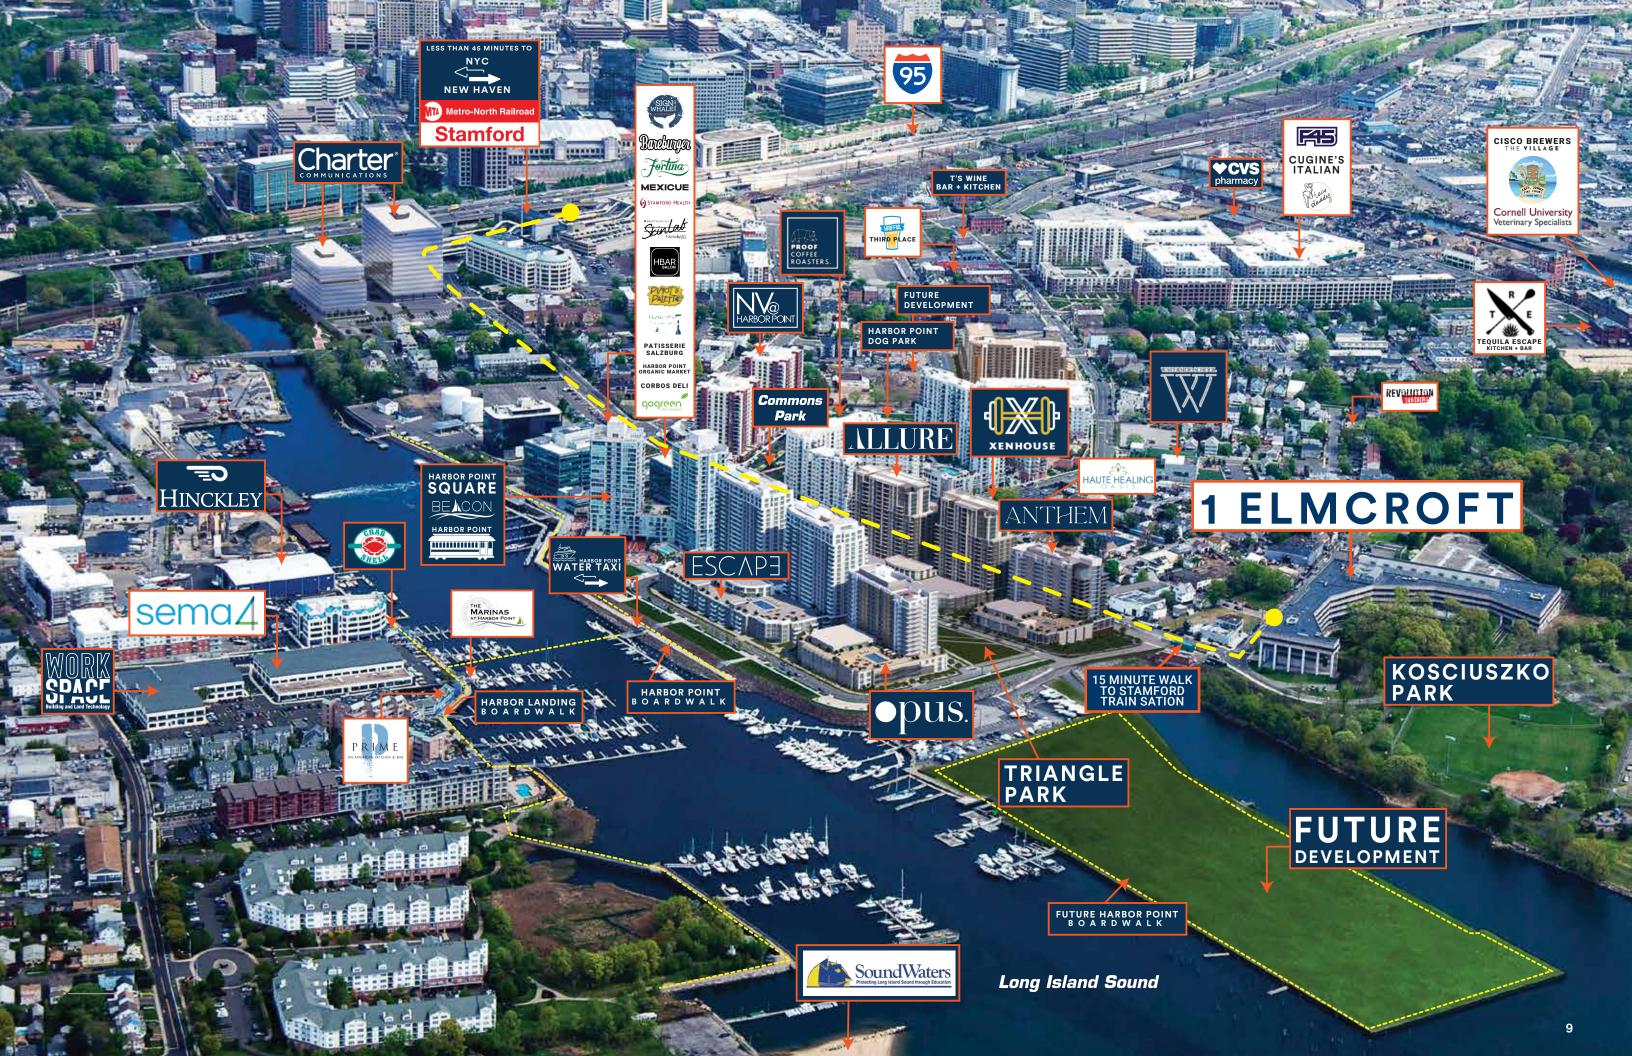

### ASTAMFORD ANCHOR

An ideal live-work-play destination between a thriving mixed-use neighborhood and a waterfront park.

#### **Convenient and strategic location:**

- A short walk or complimentary Trolley ride to the Stamford Transportation Center for Metro-North/Amtrak/Acela Service, Harbor Point, and Downtown Stamford.
- Access to Harbor Point's mixed-use active community and resort-inspired waterfront residential developments.
- Right in your own backyard, you've got it all – shopping, top restaurants, park access, marina and yacht clubs, hotels, entertainment, education and fitness.

#### 1 ELMCROFT

**Arc Parc** 

Local Residences

The Peninsula at Harbor Point

Kosciuszko Park

# PRIME COMMERCIAL SPACE AVAILABLE

- Full building opportunity
- Ground-floor conference facility
- Waterfront views
- Complimentary Shuttle to the Stamford Train Station
- Class-A+ amenities
- Turnkey Spaces
- Solar farm creating renewable energy opportunity

- Walking distance to retail, restaurant and more
- Security on site
- Access to public transportation
- Adjacent to parks, green spaces, and the waterfront
- Live-Work-Play at Harbor Point community

\*Renderings shown are conceptual and do not reflect as-built conditions.