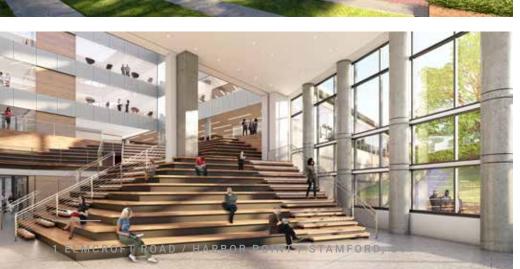

# PRIME COMMERCIAL SPACE AVAILABLE

- Full building opportunity
- Ground-floor conference facility
- Waterfront views
- Complimentary Shuttle to the Stamford Train Station
- Class-A+ amenities
- Turnkey Spaces
- Solar farm creating renewable energy opportunity

- Walking distance to retail, restaurant and more
- Security on site
- Access to public transportation
- Adjacent to parks, green spaces, and the waterfront
- Live-Work-Play at Harbor Point community

\*Renderings shown are conceptual and do not reflect as-built conditions.