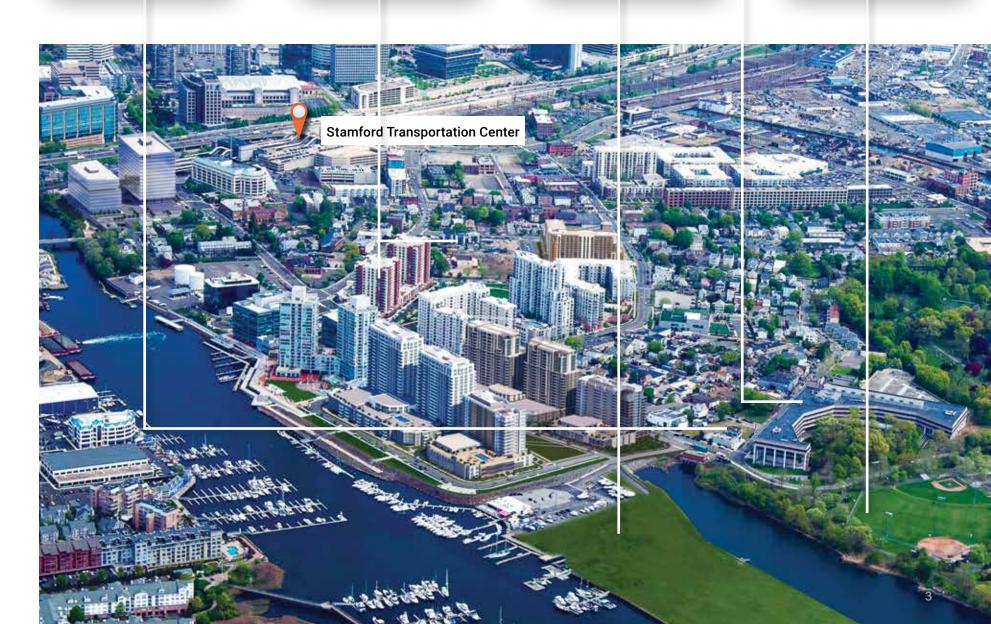

#### **Convenient and strategic location:**

- A short walk or complimentary Trolley ride to the Stamford Transportation Center for Metro-North/Amtrak/Acela Service, Harbor Point, and Downtown Stamford.
- Access to Harbor Point's mixed-use active community and resort-inspired waterfront residential developments.
- Right in your own backyard, you've got it all – shopping, top restaurants, park access, marina and yacht clubs, hotels, entertainment, education and fitness.

#### YOUR DYNAMIC WATERFRONT COMMUNITY

You will find a cosmopolitan flair to the city combined with a laid-back waterfront lifestyle. Comprised of over 200+ events annually, access to free trolleys, water taxis, nearby parks, marinas, award-winning new restaurants, events, and all the boardwalk action!

All this with easy access by free trolley and within minutes to the Train Station. <u>View Trolley Schedule.</u>

SEE HARBOR POINT IN ACTION!