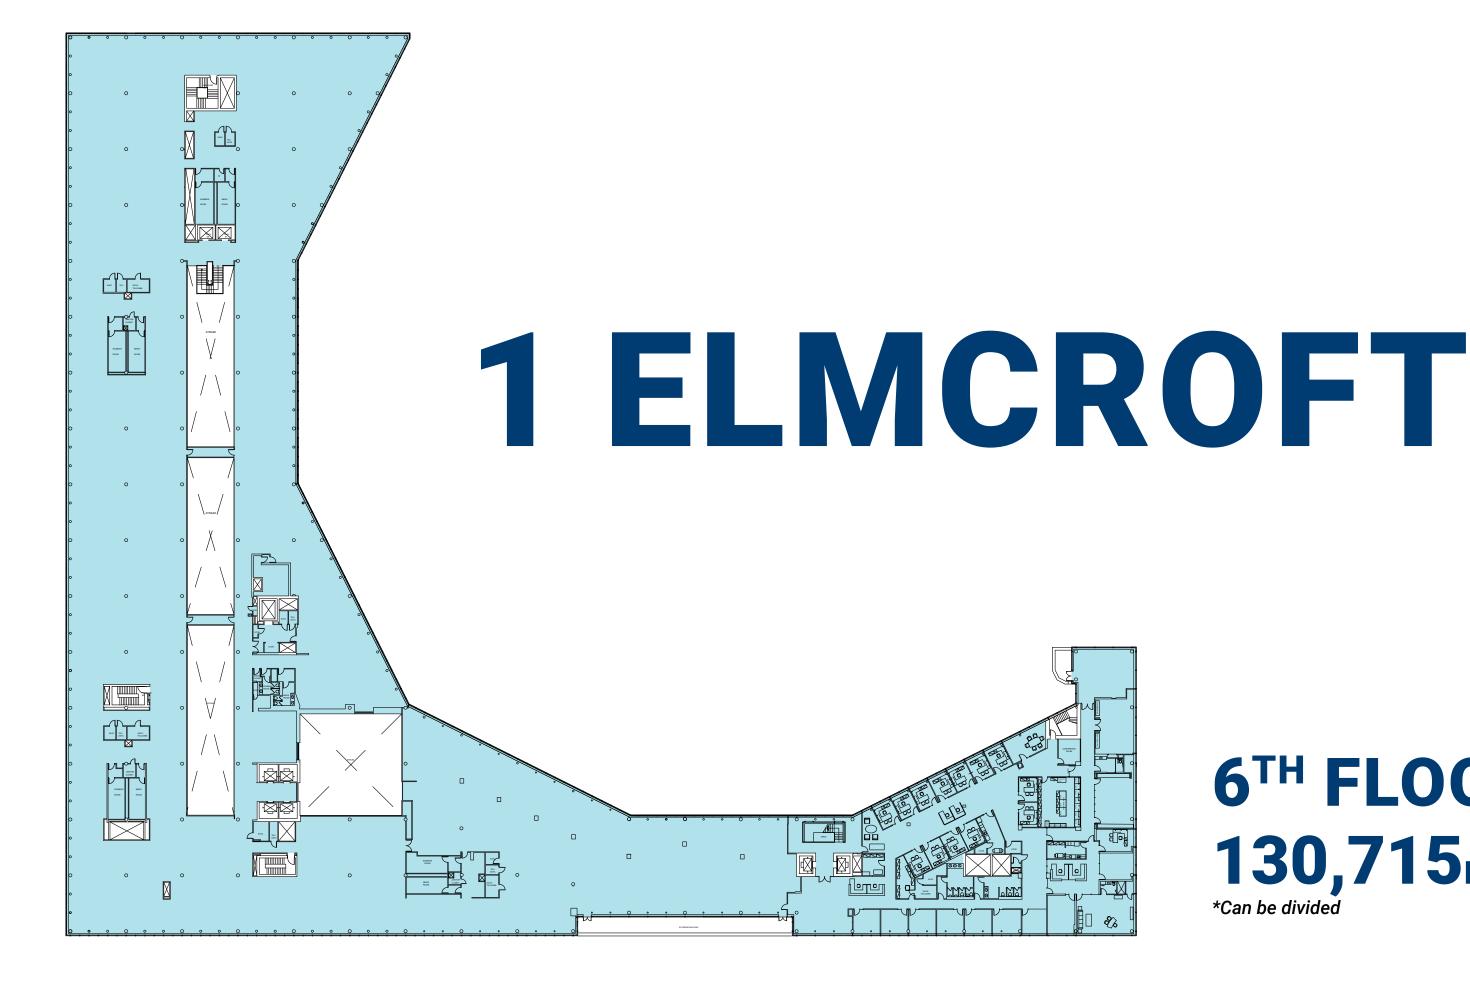

4<sup>TH</sup> FLOOR 118,608<sub>RSF\*</sub> \*Can be divided

5<sup>TH</sup> FLOOR 125,475<sub>RSF\*</sub> \*Can be divided

6<sup>TH</sup> FLOOR 130,715<sub>RSF\*</sub> \*Can be divided