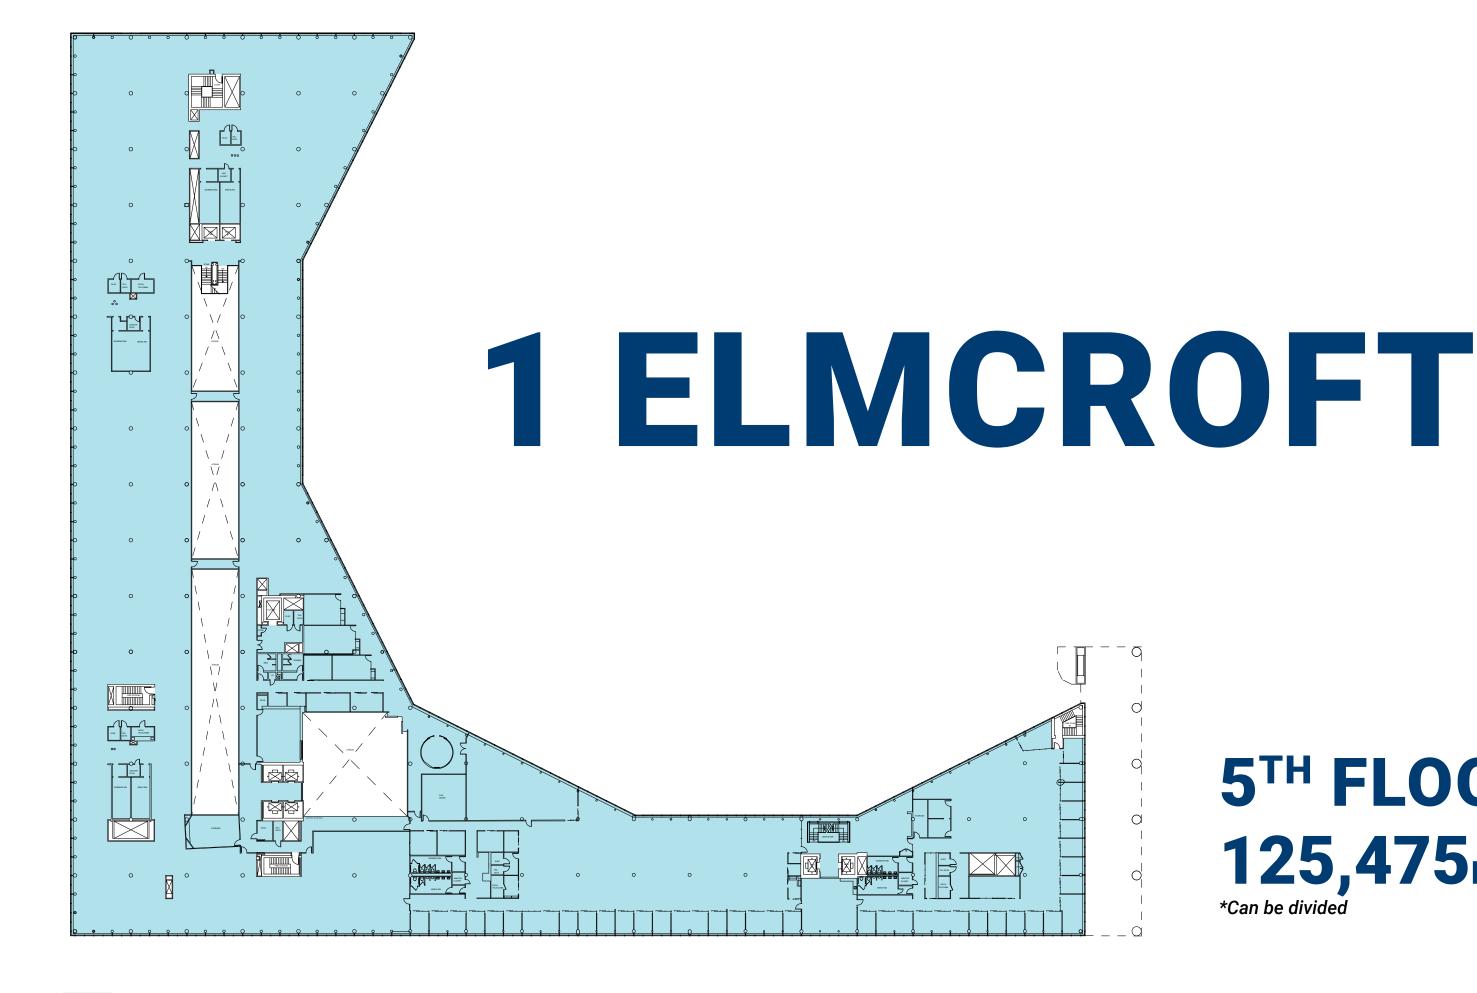

4<sup>TH</sup> FLOOR 118,608<sub>RSF\*</sub> \*Can be divided

5<sup>TH</sup> FLOOR 125,475<sub>RSF\*</sub> \*Can be divided

6<sup>TH</sup> FLOOR 130,715<sub>RSF\*</sub> \*Can be divided