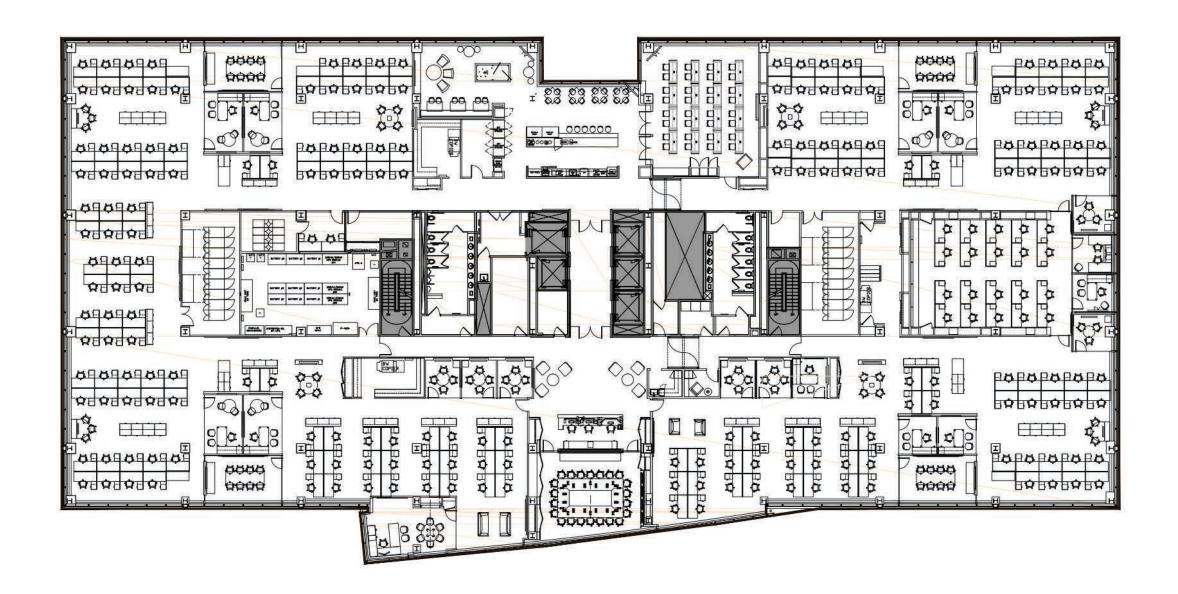

# PRIME COMMERCIAL SPACE AVAILABLE

- Built spaces available
- Walking distance to the Merritt 7 train station
- Accessible to Route 7, CT-15, and I-95.
- New full-service cafeteria
- New fitness center
- New conference facility

- Activated outdoor space
- Security on site
- Located within a developing Live-Work-Play community
- Class-A property management
- Covered and secure garage

1<sup>ST</sup> FLOOR AMENITY PLAN

**DINING FACILITY** 