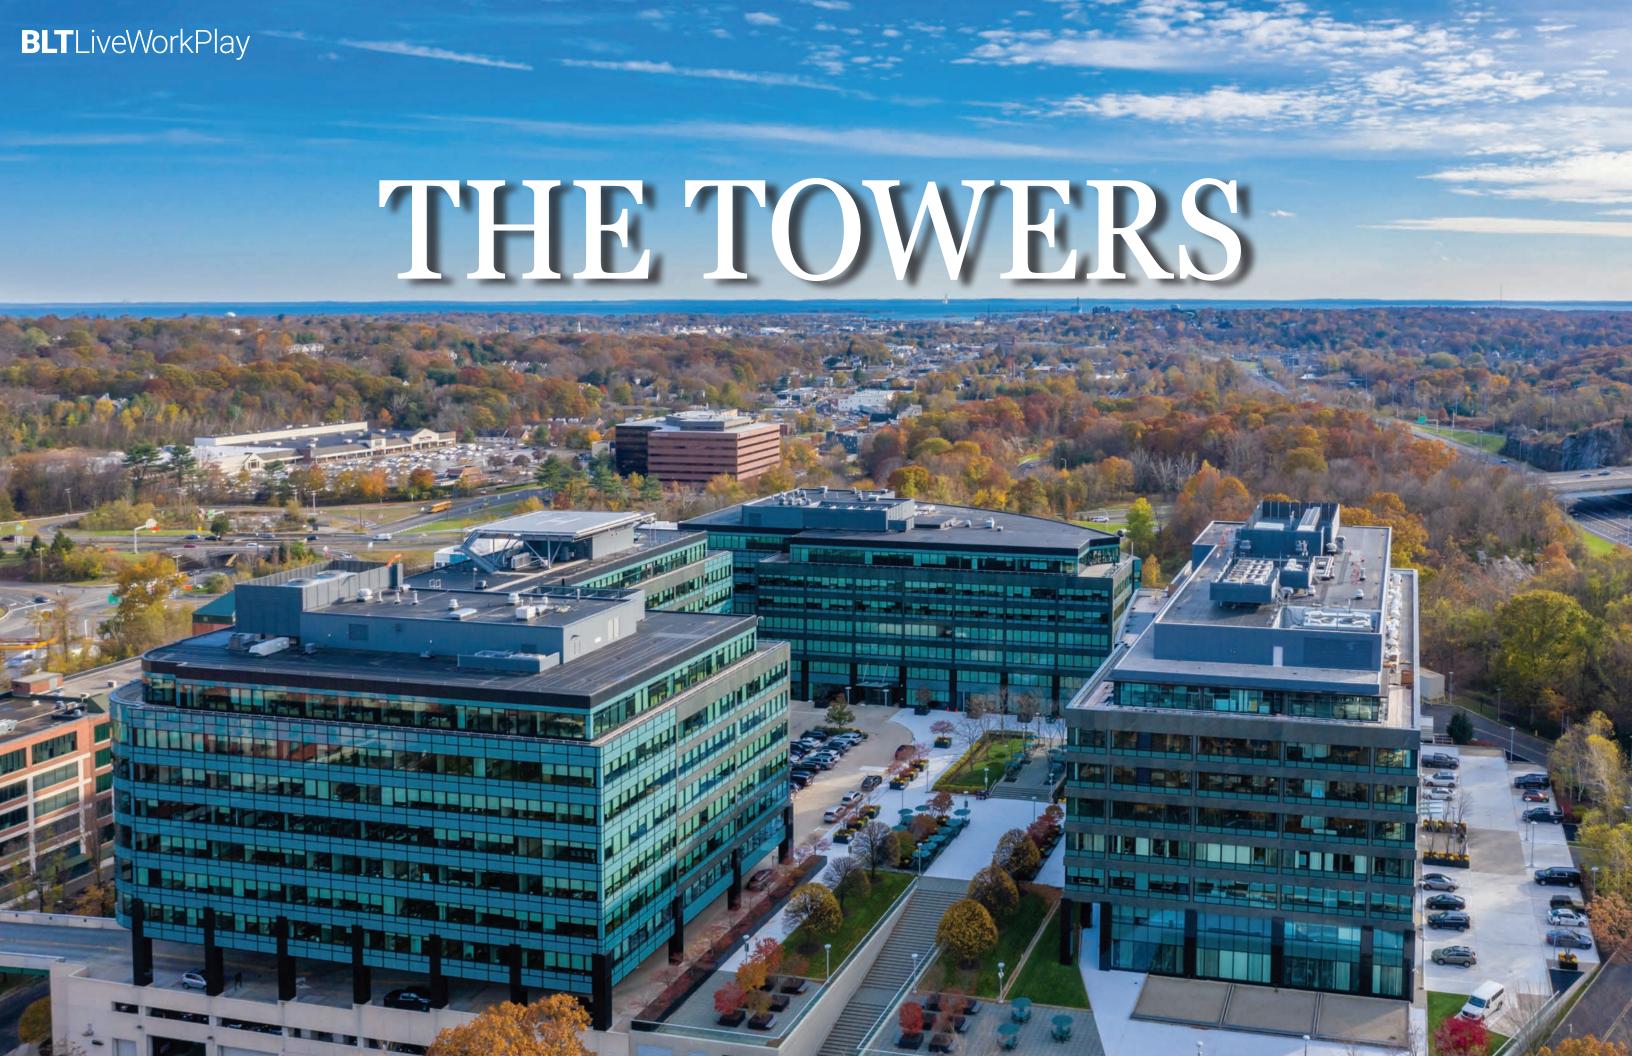

# PRIME COMMERCIAL SPACE AVAILABLE

- Built spaces available
- Walking distance to the Merritt 7 train station
- Accessible to Route 7, CT-15, and I-95.
- New full-service cafeteria
- New fitness center
- New conference facility

- Activated outdoor space
- Security on site
- Located within a developing Live-Work-Play community
- Class-A property management
- Covered and secure garage

1<sup>ST</sup> FLOOR AMENITY PLAN

**DINING FACILITY** 