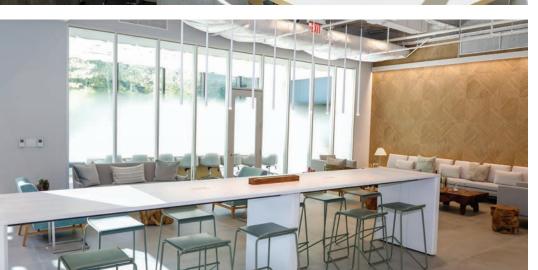

# PRIME COMMERCIAL SPACE AVAILABLE

- Built spaces available
- Walking distance to the Merritt 7 train station
- Accessible to Route 7, CT-15, and I-95.
- New full-service cafeteria
- New fitness center
- New conference facility

- Activated outdoor space
- Security on site
- Located within a developing Live-Work-Play community
- Class-A property management
- Covered and secure garage

1<sup>ST</sup> FLOOR AMENITY PLAN

**DINING FACILITY** 

**CONFERENCE FACILITY** 

VIEW TOUR

1<sup>ST</sup> FLOOR 9,854 RSF

3<sup>RD</sup> FLOOR
20,209 RSF\*

**VIEW TOUR** 

4<sup>TH</sup> FLOOR 40,718 RSF\*