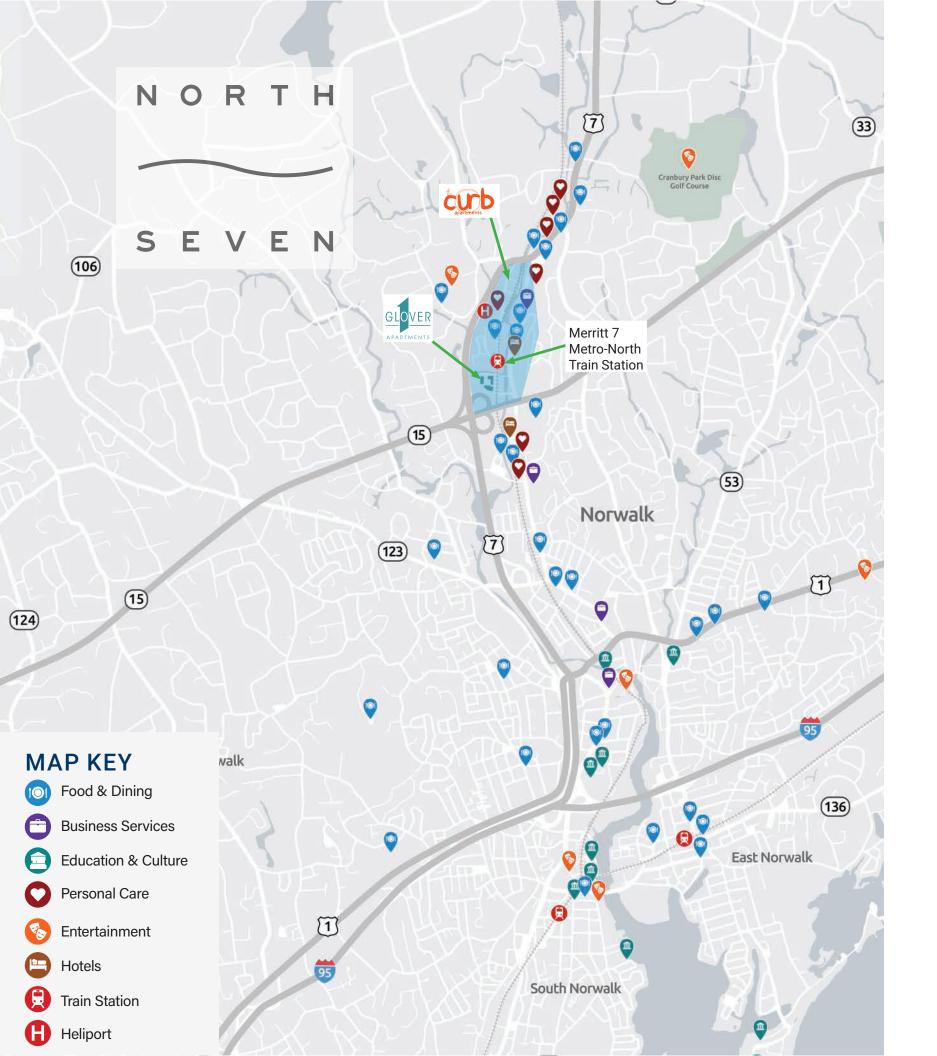

## EXPLORE NORTH SEVEN

Perfectly located within 20 minutes to Harbor Point and immediate access to the Merritt Parkway, Route 7, and MetroNorth Train Station to take you to NYC.

You can find parks and over 30 miles of trails in this urban oasis

# FIND YOUR TRUE NORTH 7

North Seven is a vibrant community designed with the intent to truly embody the concept of LIVE, WORK & PLAY. North Seven is for those who want a little bit of everything in their lives, whether it's shopping, hiking, working, celebrating, or relaxing. You will experience an elevated quality of life all in one place. Everything is within your grasp.