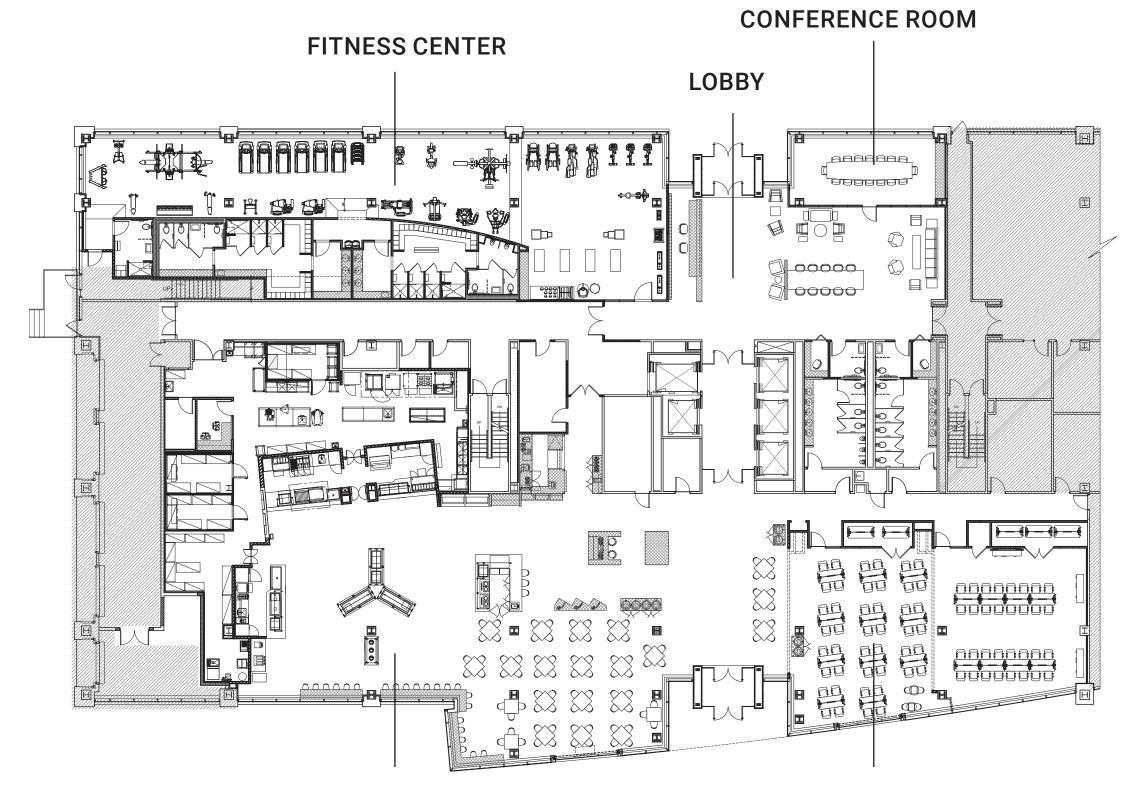

- Activated outdoor space
- Security on site
- Located within a developing Live-Work-Play community
- Class-A property management
- Covered and secure garage

1<sup>ST</sup> FLOOR AMENITY PLAN

**DINING FACILITY** 

**CONFERENCE FACILITY** 

VIEW TOUR

1<sup>ST</sup> FLOOR 9,854 RSF

3<sup>RD</sup> FLOOR
20,209 RSF\*

**VIEW TOUR** 

4<sup>TH</sup> FLOOR 40,718 RSF\*