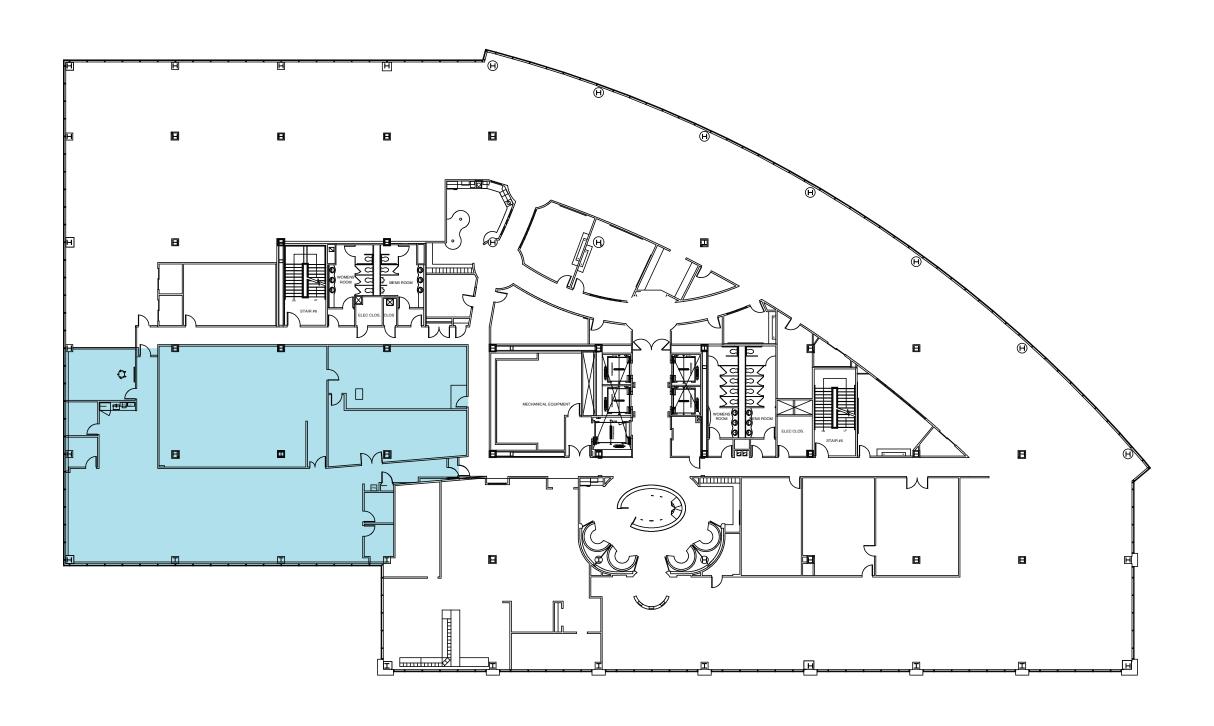

- Activated outdoor space
- Security on site
- Located within a developing Live-Work-Play community
- Class-A property management
- Covered and secure garage

1<sup>ST</sup> FLOOR AMENITY PLAN

**DINING FACILITY** 

**CONFERENCE FACILITY** 

VIEW TOUR

1<sup>ST</sup> FLOOR 9,854 RSF

3<sup>RD</sup> FLOOR
20,209 RSF\*

**VIEW TOUR** 

4<sup>TH</sup> FLOOR 40,718 RSF\*