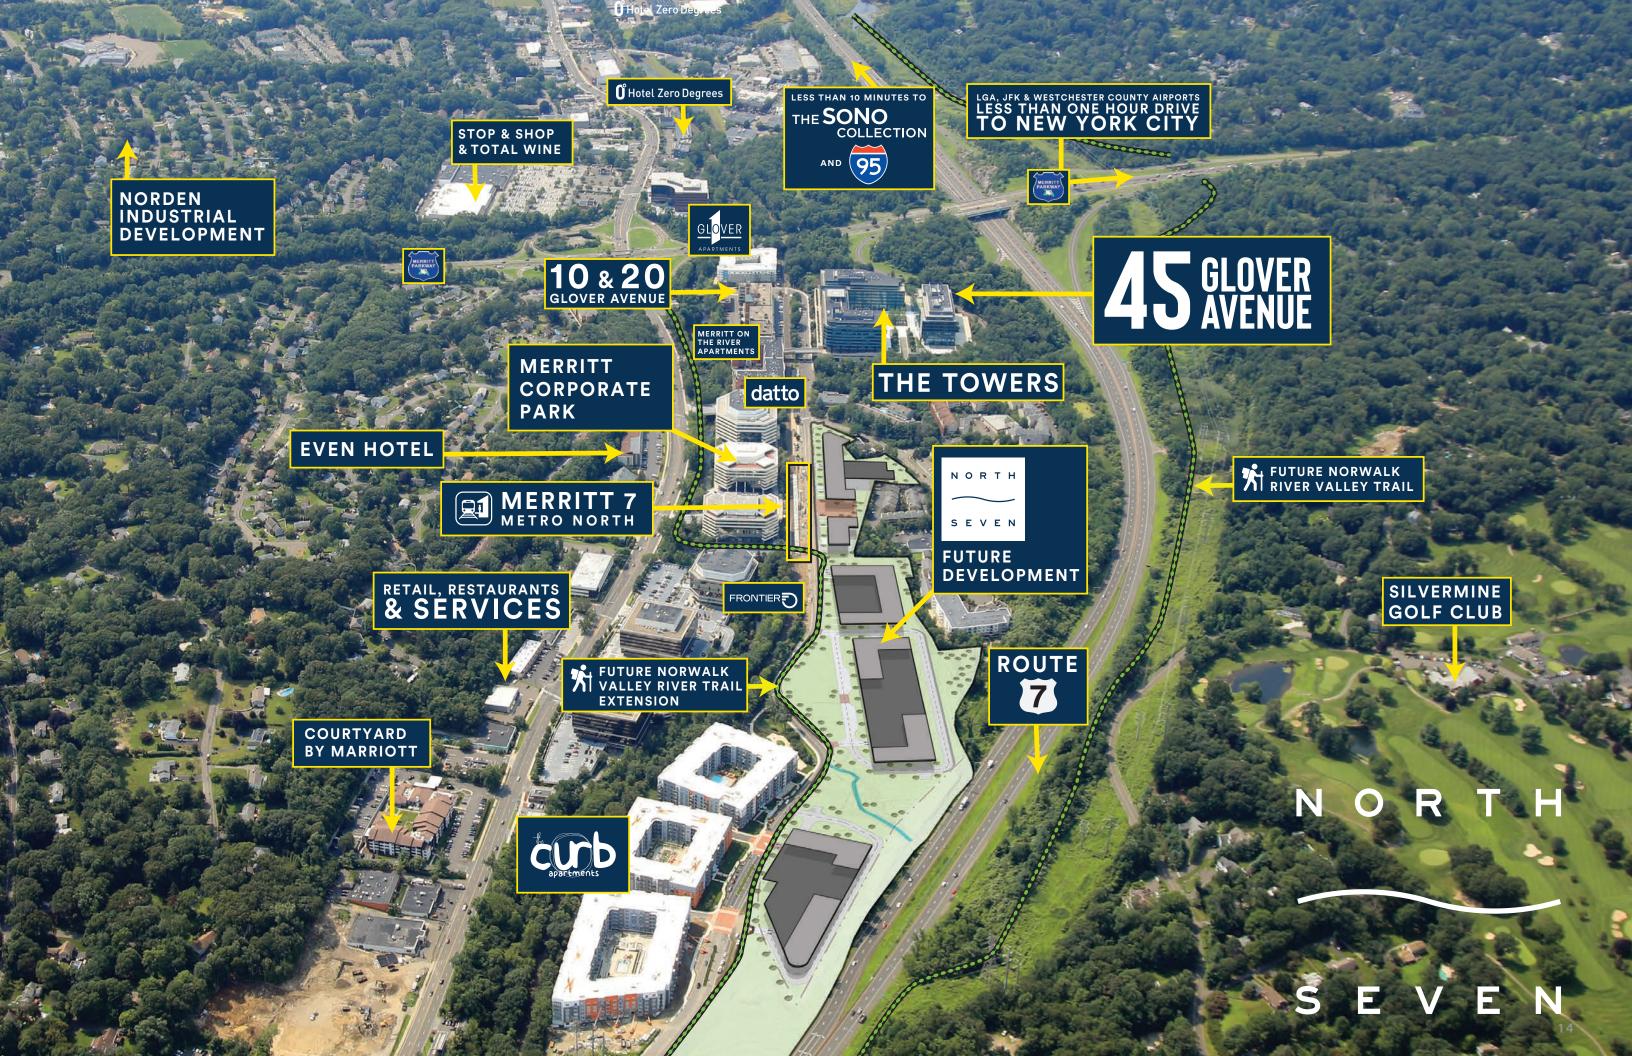

## EXPLORE NORTH SEVEN

Perfectly located within 20 minutes to Harbor Point and immediate access to the Merritt Parkway, Route 7, and MetroNorth Train Station to take you to NYC.

You can find parks and over 30 miles of trails in this urban oasis

# FIND YOUR TRUE NORTH 7

North Seven is a vibrant community designed with the intent to truly embody the concept of LIVE, WORK & PLAY. North Seven is for those who want a little bit of everything in their lives, whether it's shopping, hiking, working, celebrating, or relaxing. You will experience an elevated quality of life all in one place. Everything is within your grasp.