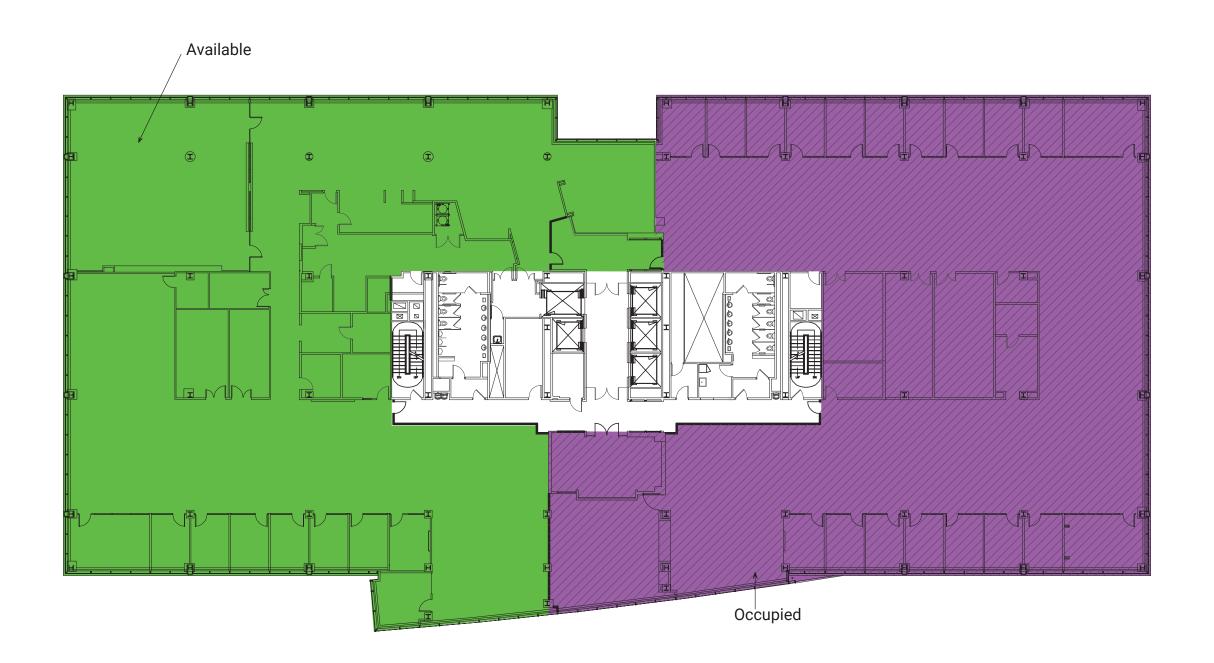

# PRIME COMMERCIAL SPACE AVAILABLE

- Built spaces available
- Walking distance to the Merritt 7 train station
- Accessible to Route 7, CT-15, and I-95.
- New full-service cafeteria
- New fitness center
- New conference facility

- Activated outdoor space
- Security on site
- Located within a developing Live-Work-Play community
- Class-A property management
- Covered and secure garage

1<sup>ST</sup> FLOOR AMENITY PLAN

**DINING FACILITY** 