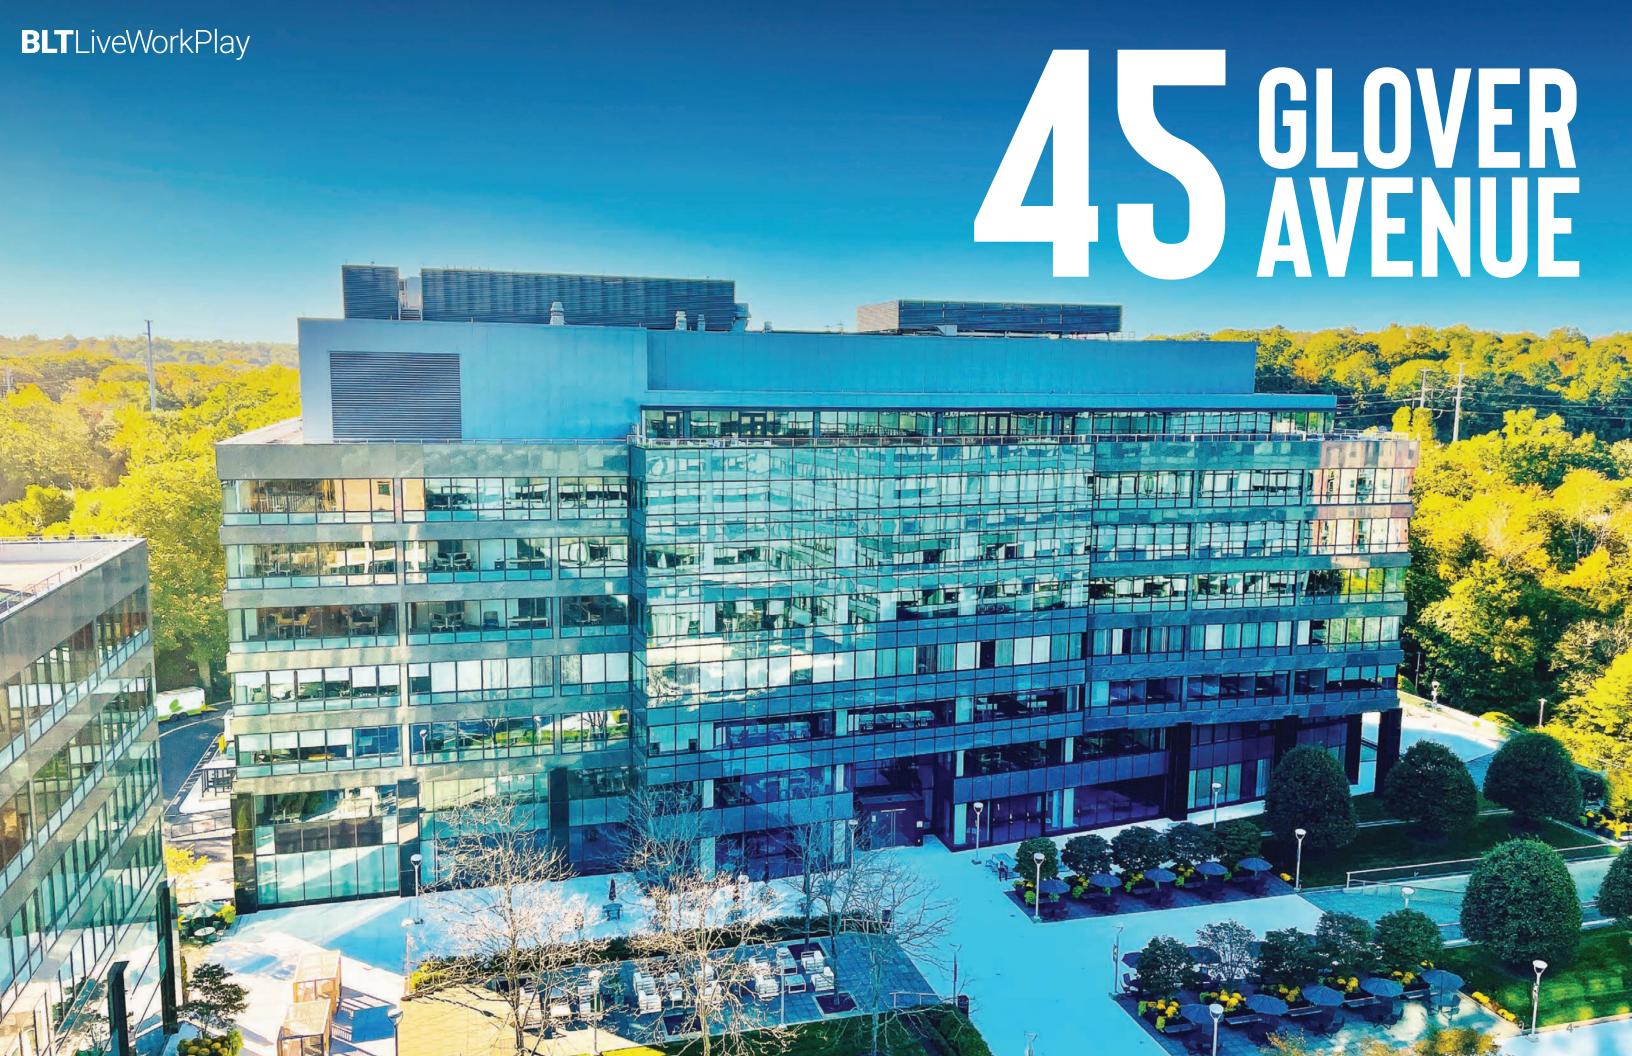

# GLOVER

# AVENUE

1<sup>ST</sup> FLOOR 39,691 RSF

\*ALTERNATE LOCATION FOR FIRE EGRESS

2<sup>ND</sup> FLOOR 8,303 RSF

5<sup>TH</sup> FLOOR 46,848 RSF

\*Can be divided