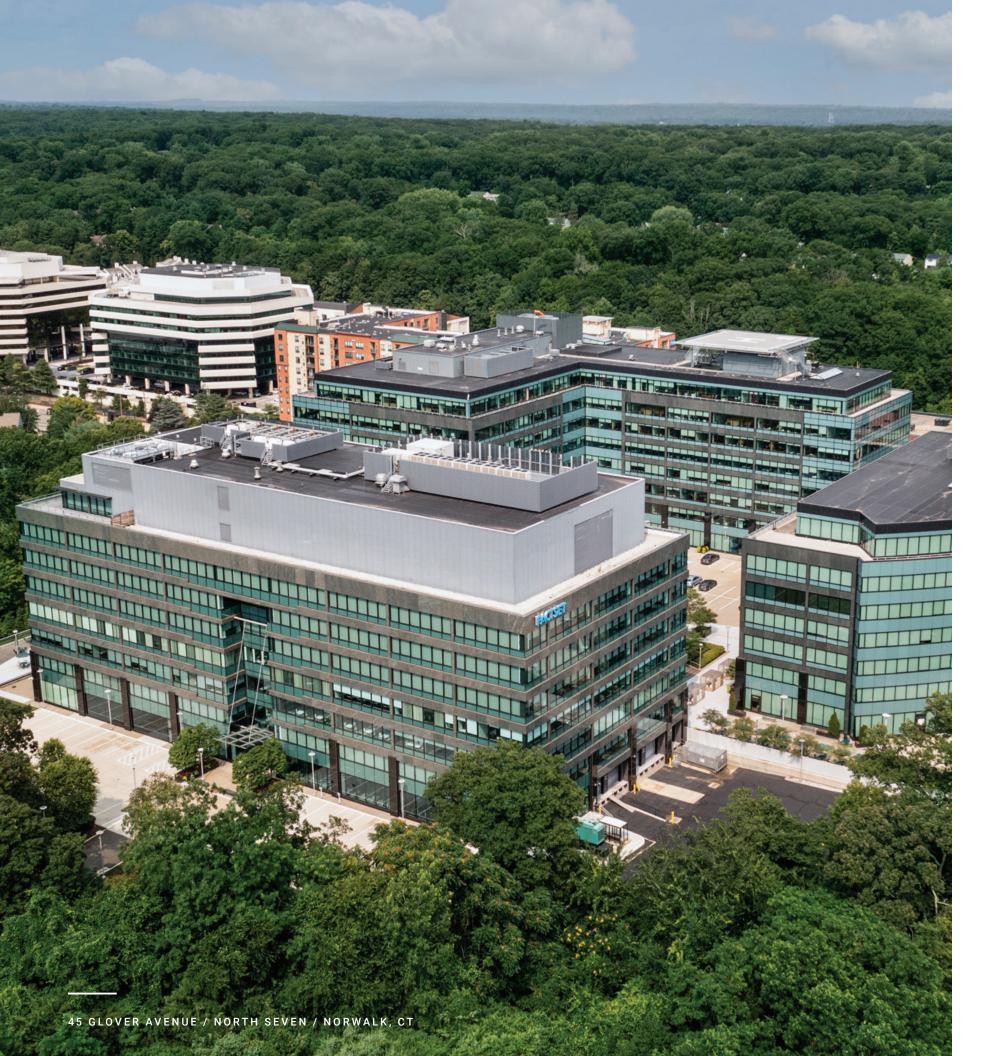

# GLOVER

## EXPLORE NORTH SEVEN

Perfectly located within 20 minutes to Harbor Point and immediate access to the Merritt Parkway, Route 7, and MetroNorth Train Station to take you to NYC.

You can find parks and over 30 miles of trails in this urban oasis