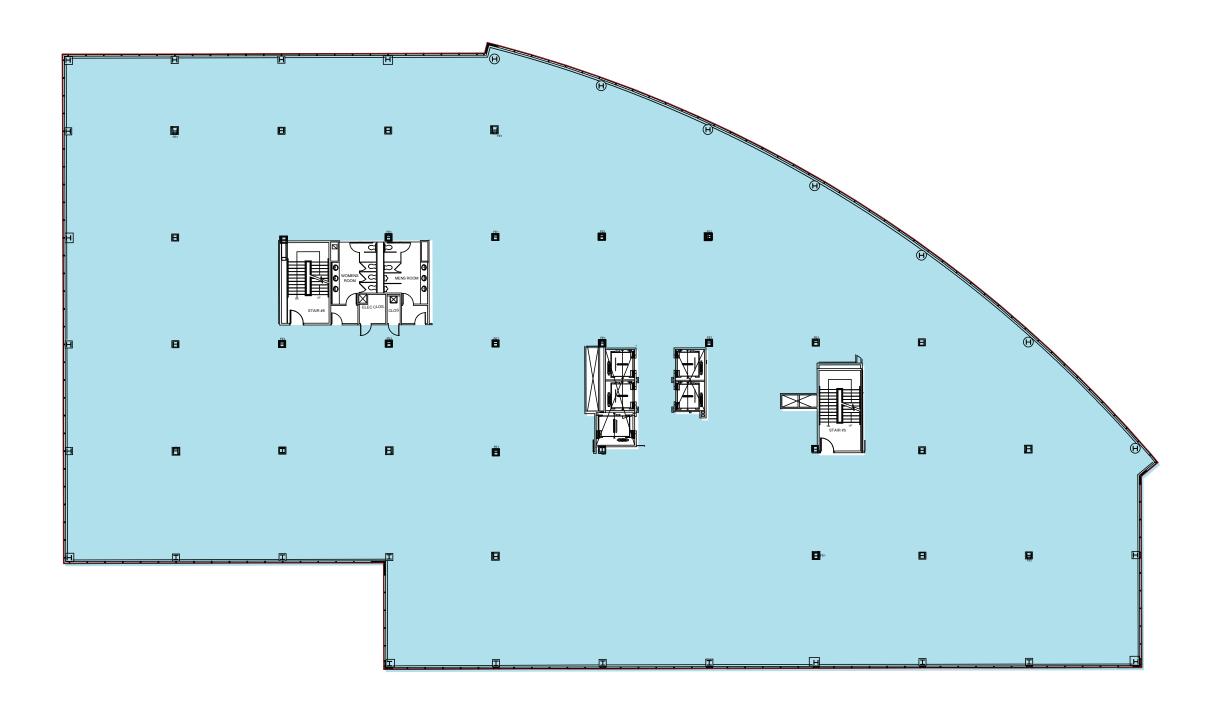

**CONFERENCE FACILITY** 

VIEW TOUR

1<sup>ST</sup> FLOOR 9,854 RSF

3<sup>RD</sup> FLOOR
20,209 RSF\*

**VIEW TOUR** 

4<sup>TH</sup> FLOOR 40,718 RSF\*

# AVENUE

1<sup>ST</sup> FLOOR 39,691 RSF

\*ALTERNATE LOCATION FOR FIRE EGRESS

2<sup>ND</sup> FLOOR 8,303 RSF

5<sup>TH</sup> FLOOR 46,848 RSF

\*Can be divided