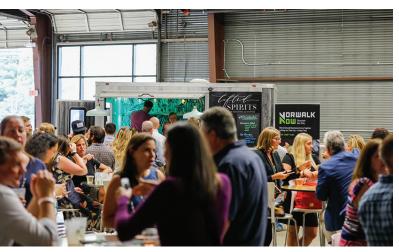

## EXPLORE NORTH SEVEN

Perfectly located within 20 minutes to Harbor Point and immediate access to the Merritt Parkway, Route 7, and MetroNorth Train Station to take you to NYC.

You can find parks and over 30 miles of trails in this urban oasis