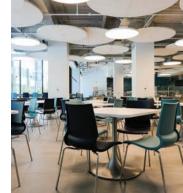

# PRIME COMMERCIAL SPACE AVAILABLE

- Built spaces available
- Walking distance to the Merritt 7 train station
- Accessible to Route 7, CT-15, and I-95.
- New full-service cafeteria
- New fitness center
- New conference facility

- Activated outdoor space
- Security on site
- Located within a developing Live-Work-Play community
- Class-A property management
- Covered and secure garage

1<sup>ST</sup> FLOOR AMENITY PLAN

**DINING FACILITY** 