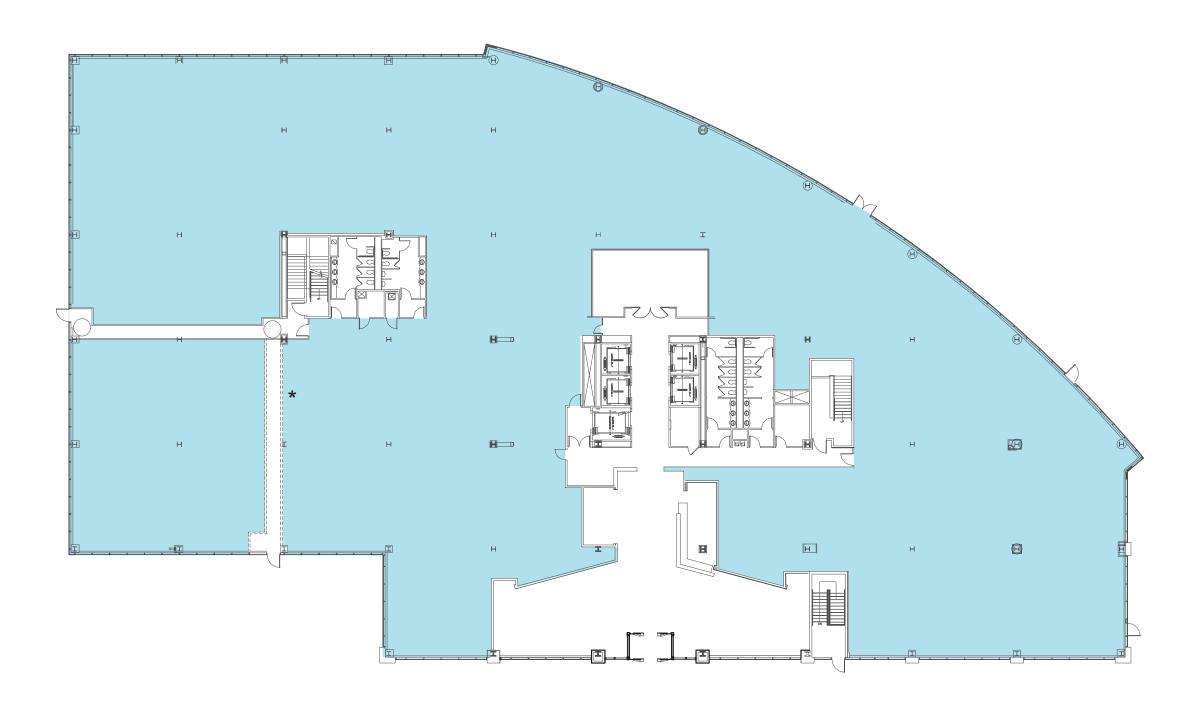

- Activated outdoor space
- Security on site
- Located within a developing Live-Work-Play community
- Class-A property management
- Covered and secure garage

1<sup>ST</sup> FLOOR AMENITY PLAN

**DINING FACILITY** 

**CONFERENCE FACILITY** 

VIEW TOUR

1<sup>ST</sup> FLOOR 9,854 RSF

3<sup>RD</sup> FLOOR
20,209 RSF\*

**VIEW TOUR** 

4<sup>TH</sup> FLOOR 40,718 RSF\*