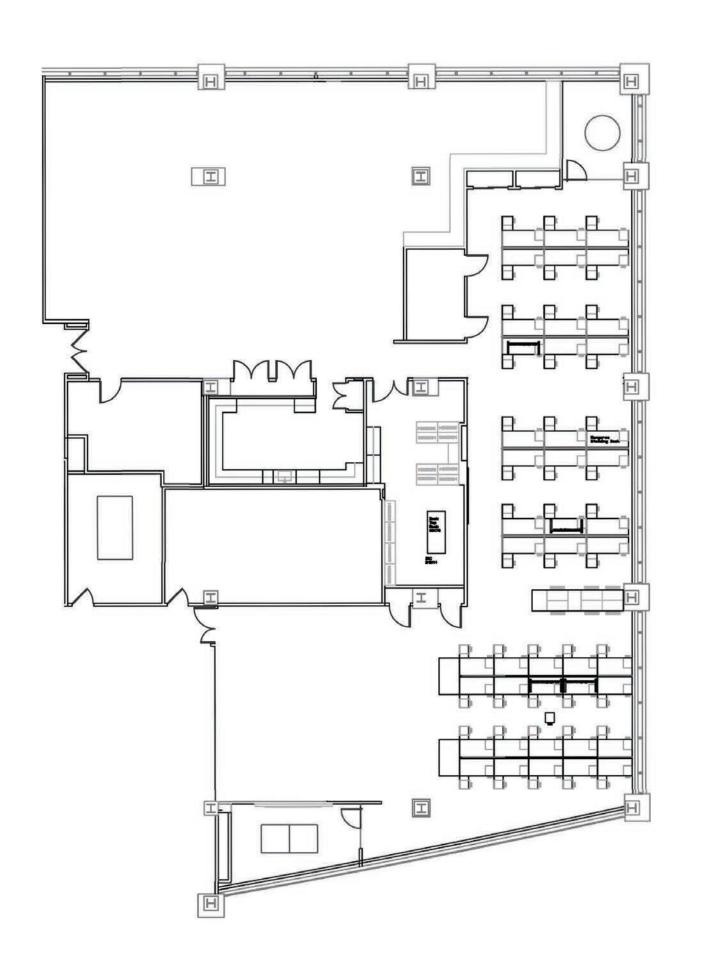

**CONFERENCE FACILITY** 

VIEW TOUR

1<sup>ST</sup> FLOOR 9,854 RSF

3<sup>RD</sup> FLOOR
20,209 RSF\*

**VIEW TOUR** 

4<sup>TH</sup> FLOOR 40,718 RSF\*

# AVENUE

1<sup>ST</sup> FLOOR 39,691 RSF

\*ALTERNATE LOCATION FOR FIRE EGRESS

2<sup>ND</sup> FLOOR 8,303 RSF

5<sup>TH</sup> FLOOR 46,848 RSF

\*Can be divided