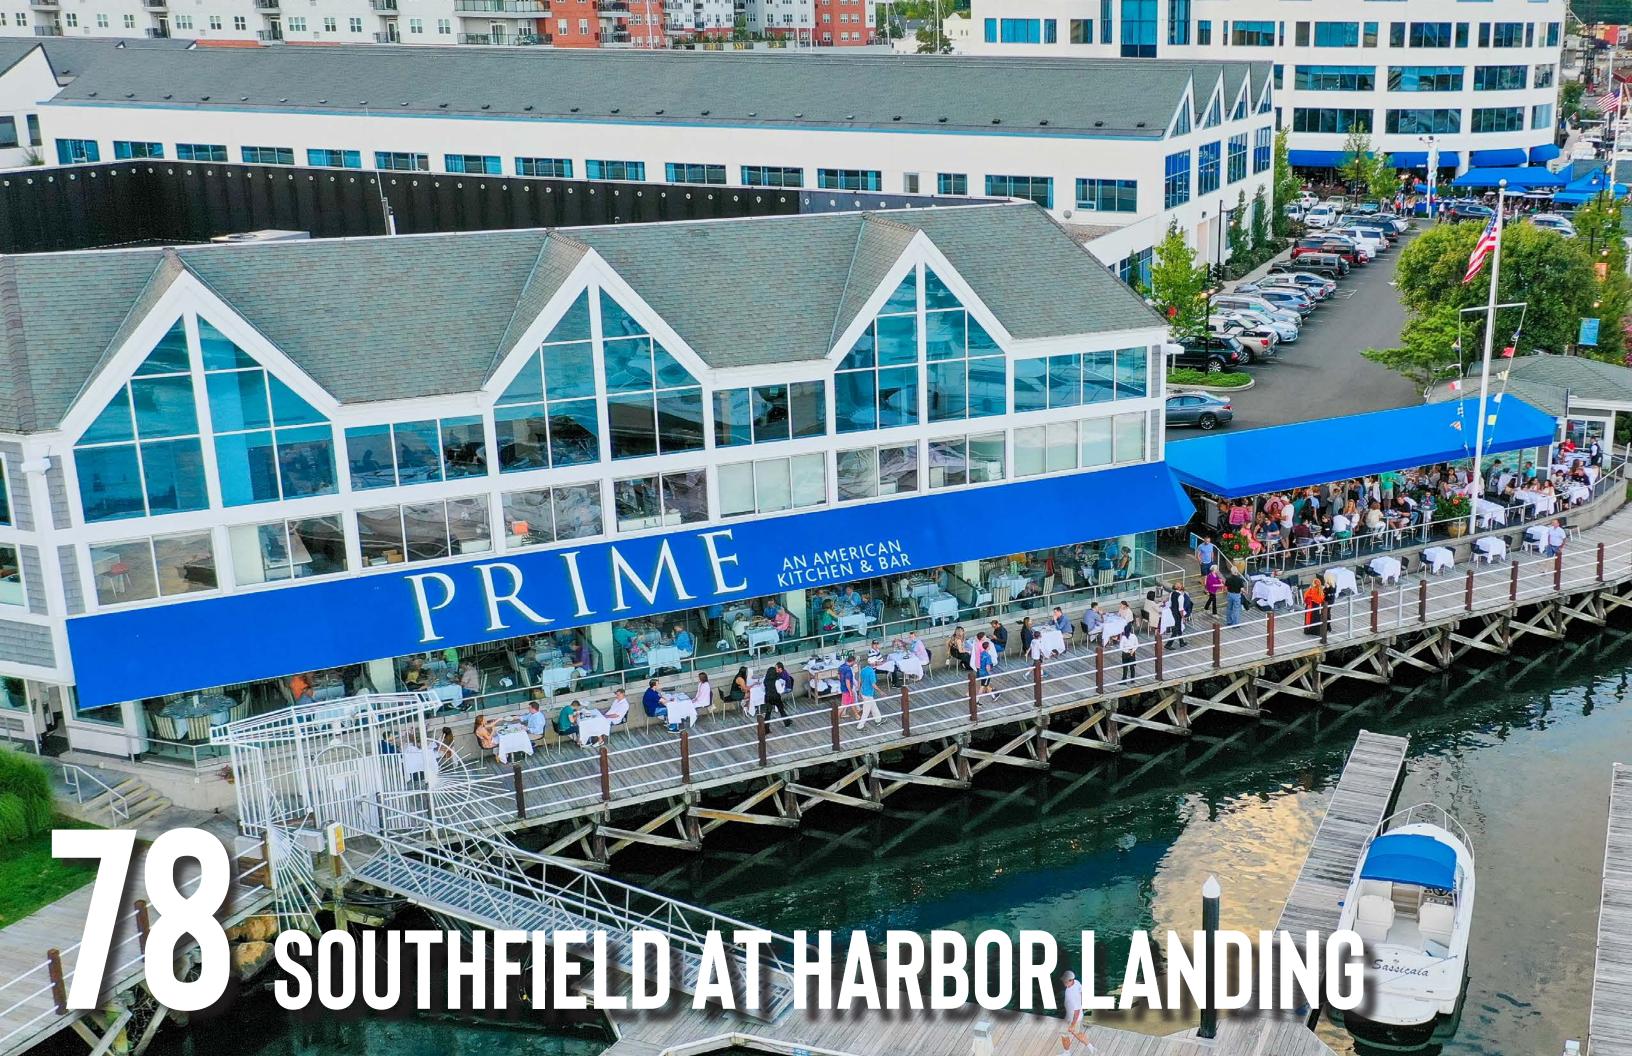

#### HARBOR LANDING, A VIBRANT ECOSYSTEM WITH HISTORICAL CHARM UPDATED FOR THE MODERN WORLD

- Harbor Landing is a Class-A, easily accessible waterfront office community. Located right off I-95 and within walking distance to the Stamford Transportation Center, your employees will enjoy an easy commute.
- While in the office tenants will be inspired by the stunning views of Stamford Harbor and the activated boardwalk. During lunch they can choose from two of Stamford's favorite restaurants, Prime and The Crab Shell, right in their backyard or take the seasonal water taxi to Harbor Point for additional restaurant and retail options.
- Plan a memorable company outing at SoundWaters; just steps away from your office at Harbor Landing. Your employees can experience the waterfront by renting a sailboat or kayak right on the Long Island Sound. Tenants can also take advantage of additional outdoor space at John J. Boccuzzi Park.
- Each of Harbor Landing's buildings offer first class property management, dedicated fiber with speeds up to 10 GB, secure access, and backup generators ensuring the resiliency of your company.

#### PRIME COMMERCIAL **SPACES AVAILABLE**

- Up to 7,737 RSF available
- Steps away from quality dining options
- Convenient to I-95 and the Stamford Transportation Center
- Less than 1 mile from the Stamford CBD and Train Station
- Access to the Harbor Point Live-Work-Play community via the seasonal water taxi

- Boardwalk with rentable boat slips
- 24/7 key card access
- Diverse tenant roster, including many financial services firms
- Steps away from John J. Boccuzzi Park