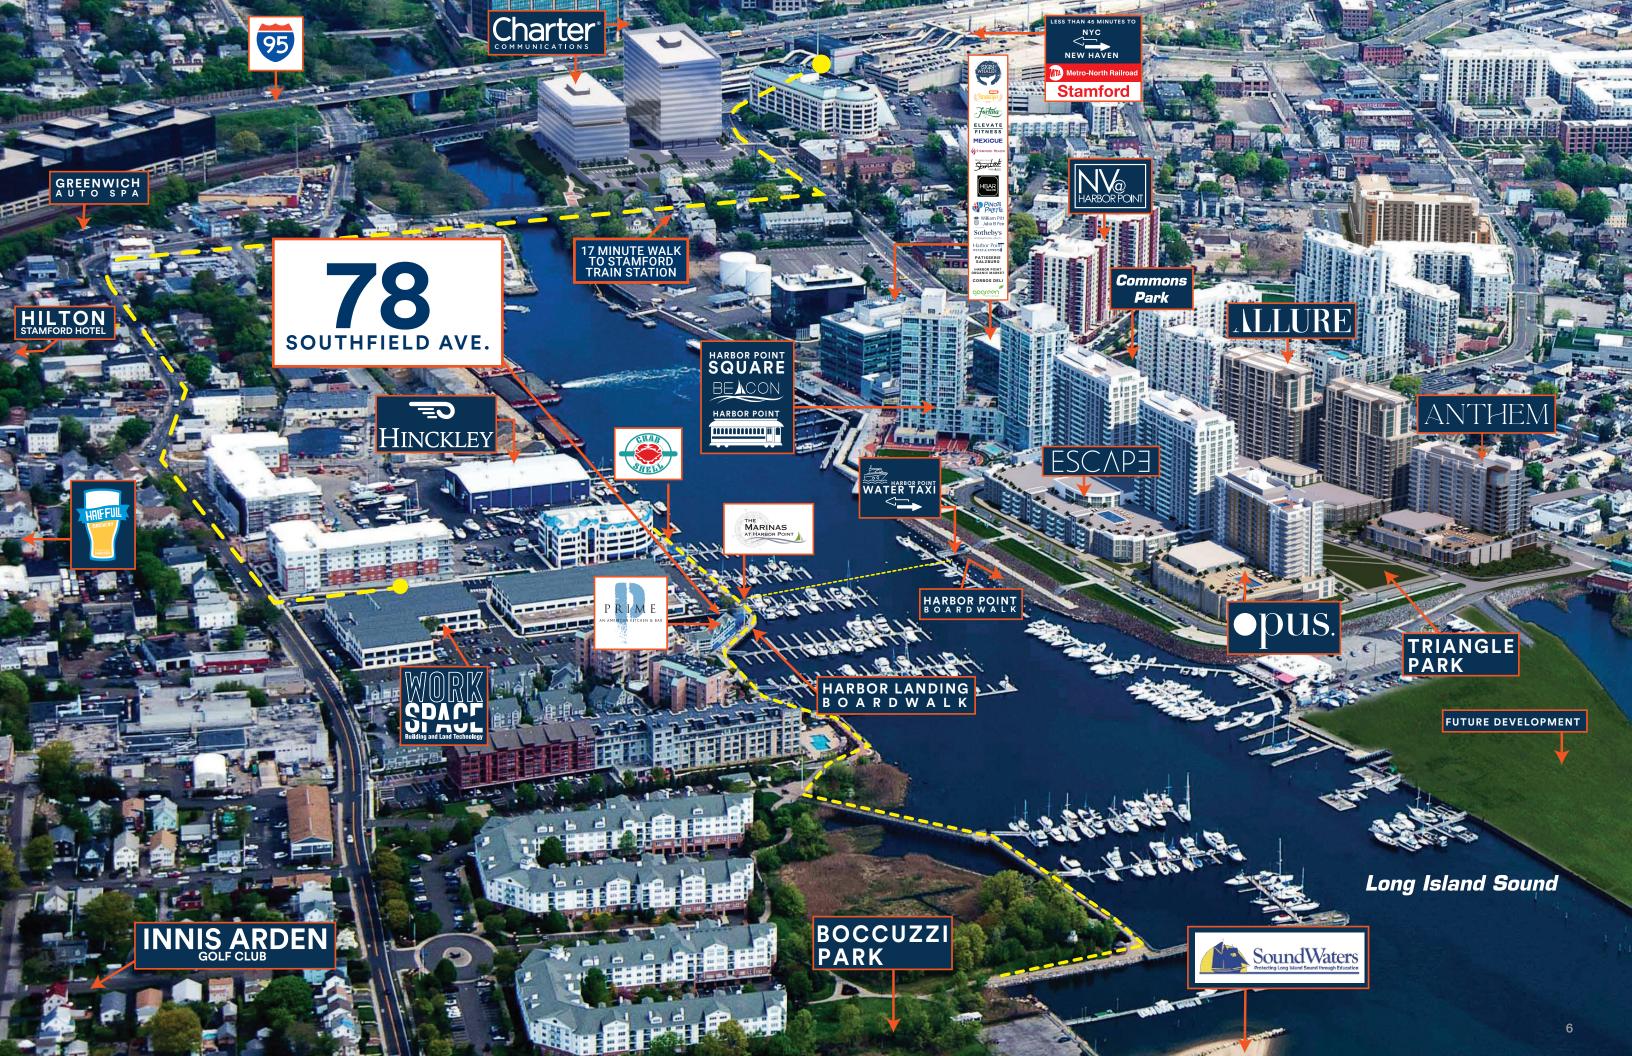

#### HARBOR LANDING, A VIBRANT ECOSYSTEM WITH HISTORICAL CHARM UPDATED FOR THE MODERN WORLD

- Harbor Landing is a Class-A, easily accessible waterfront office community. Located right off I-95 and within walking distance to the Stamford Transportation Center, your employees will enjoy an easy commute.
- While in the office tenants will be inspired by the stunning views of Stamford Harbor and the activated boardwalk. During lunch they can choose from two of Stamford's favorite restaurants, Prime and The Crab Shell, right in their backyard or take the seasonal water taxi to Harbor Point for additional restaurant and retail options.
- Plan a memorable company outing at SoundWaters; just steps away from your office at Harbor Landing. Your employees can experience the waterfront by renting a sailboat or kayak right on the Long Island Sound. Tenants can also take advantage of additional outdoor space at John J. Boccuzzi Park.
- Each of Harbor Landing's buildings offer first class property management, dedicated fiber with speeds up to 10 GB, secure access, and backup generators ensuring the resiliency of your company.

#### PRIME COMMERCIAL **SPACES AVAILABLE**

- Up to 7,737 RSF available
- Steps away from quality dining options
- Convenient to I-95 and the Stamford Transportation Center
- Less than 1 mile from the Stamford CBD and Train Station
- Access to the Harbor Point Live-Work-Play community via the seasonal water taxi