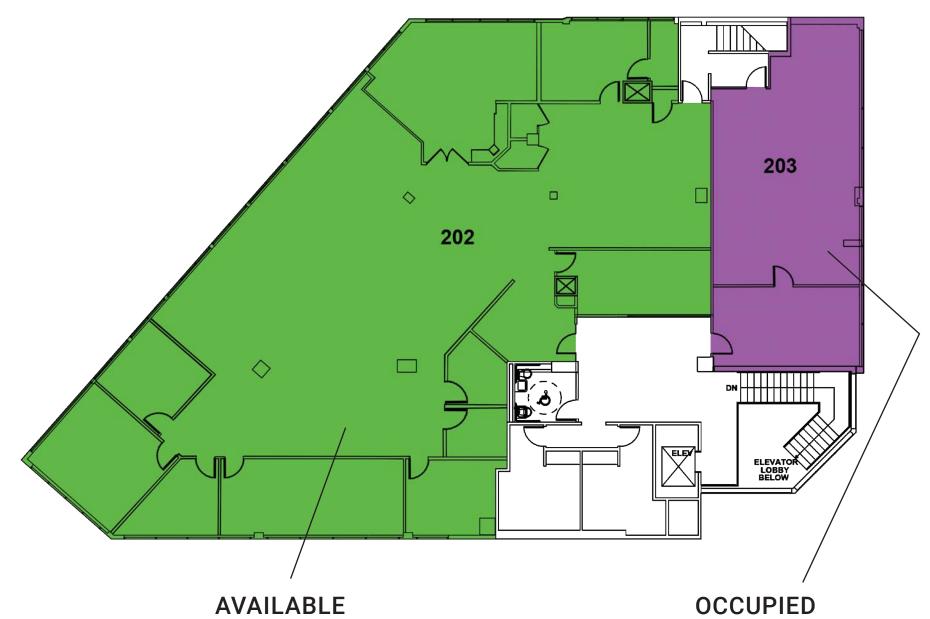

#### PRIME COMMERCIAL **SPACES AVAILABLE**

- Up to 7,737 RSF available
- Steps away from quality dining options
- Convenient to I-95 and the Stamford Transportation Center
- Less than 1 mile from the Stamford CBD and Train Station
- Access to the Harbor Point Live-Work-Play community via the seasonal water taxi

#### 2<sup>ND</sup> FLOOR SUITE 202 7,737 <sub>RSF</sub>