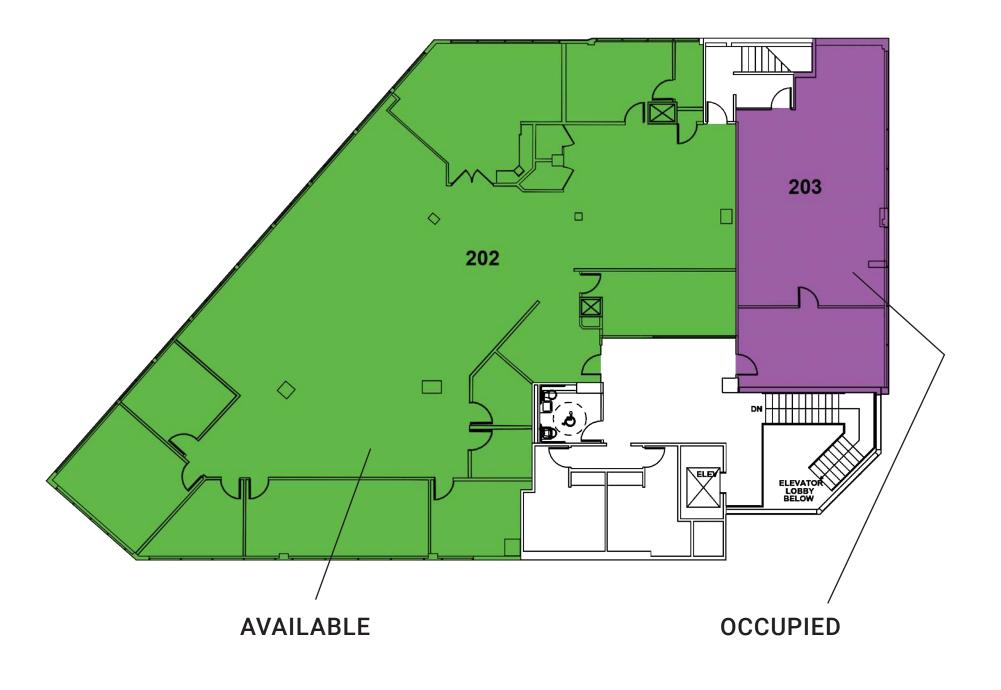

# PRIME COMMERCIAL SPACES AVAILABLE

- Up to 7,737 RSF available
- Steps away from quality dining options
- Convenient to I-95 and the Stamford Transportation Center
- Less than 1 mile from the Stamford CBD and Train Station
- Access to the Harbor Point Live-Work-Play community via the seasonal water taxi

- Boardwalk with rentable boat slips
- 24/7 key card access
- Diverse tenant roster, including many financial services firms
- Within walking distance to John J. Boccuzzi Park

### 70 SOUTHFIELD

2<sup>ND</sup> FLOOR SUITE 202 7,737 RSF