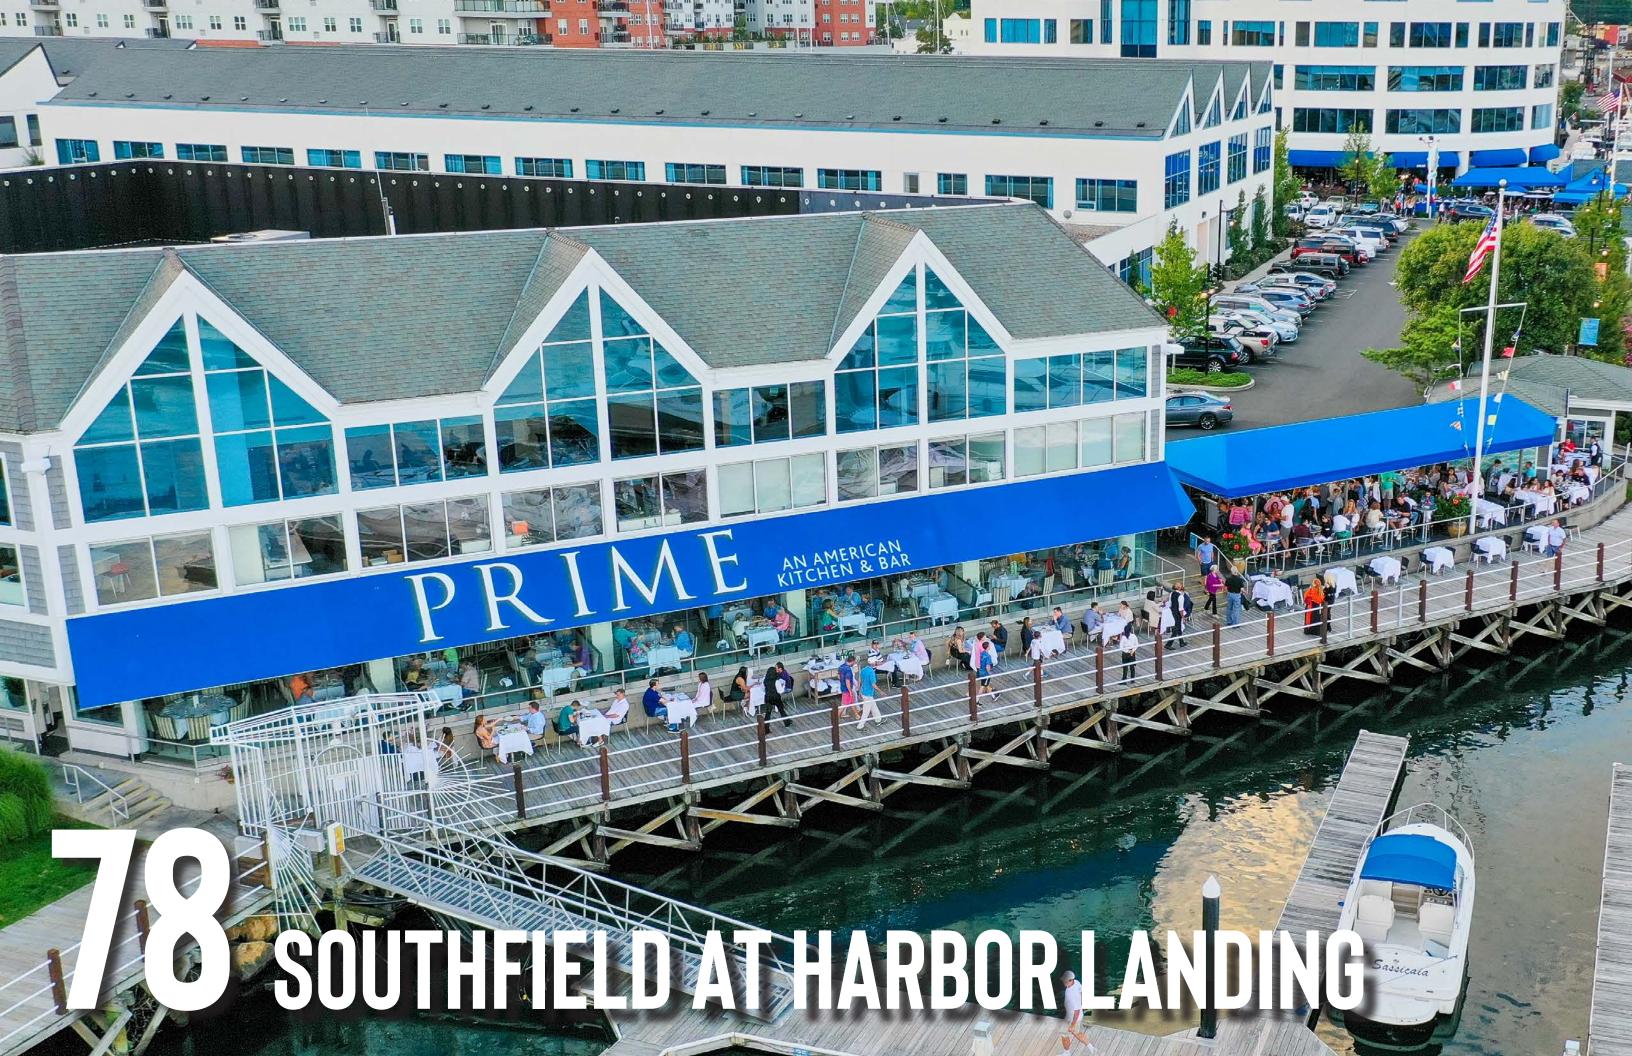

# HARBOR LANDING, A VIBRANT ECOSYSTEM WITH HISTORICAL CHARM UPDATED FOR THE MODERN WORLD

- Harbor Landing is a Class-A, easily accessible waterfront office community. Located right off I-95 and within walking distance to the Stamford Transportation Center, your employees will enjoy an easy commute.
- While in the office tenants will be inspired by the stunning views of Stamford Harbor and the activated boardwalk. During lunch they can choose from two of Stamford's favorite restaurants, Prime and The Crab Shell, right in their backyard or take the seasonal water taxi to Harbor Point for additional restaurant and retail options.
- Plan a memorable company outing at SoundWaters; just steps away from your office at Harbor Landing. Your employees can experience the waterfront by renting a sailboat or kayak right on the Long Island Sound. Tenants can also take advantage of additional outdoor space at John J. Boccuzzi Park.
- Each of Harbor Landing's buildings offer first class property management, dedicated fiber with speeds up to 10 GB, secure access, and backup generators ensuring the resiliency of your company.