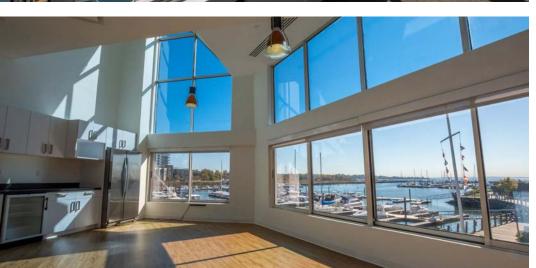

# PRIME COMMERCIAL SPACES AVAILABLE

- Up to 7,737 RSF available
- Steps away from quality dining options
- Convenient to I-95 and the Stamford Transportation Center
- Less than 1 mile from the Stamford CBD and Train Station
- Access to the Harbor Point Live-Work-Play community via the seasonal water taxi

- Boardwalk with rentable boat slips
- 24/7 key card access
- Diverse tenant roster, including many financial services firms
- Within walking distance to John J. Boccuzzi Park

### 70 SOUTHFIELD

2<sup>ND</sup> FLOOR SUITE 202 7,737 RSF