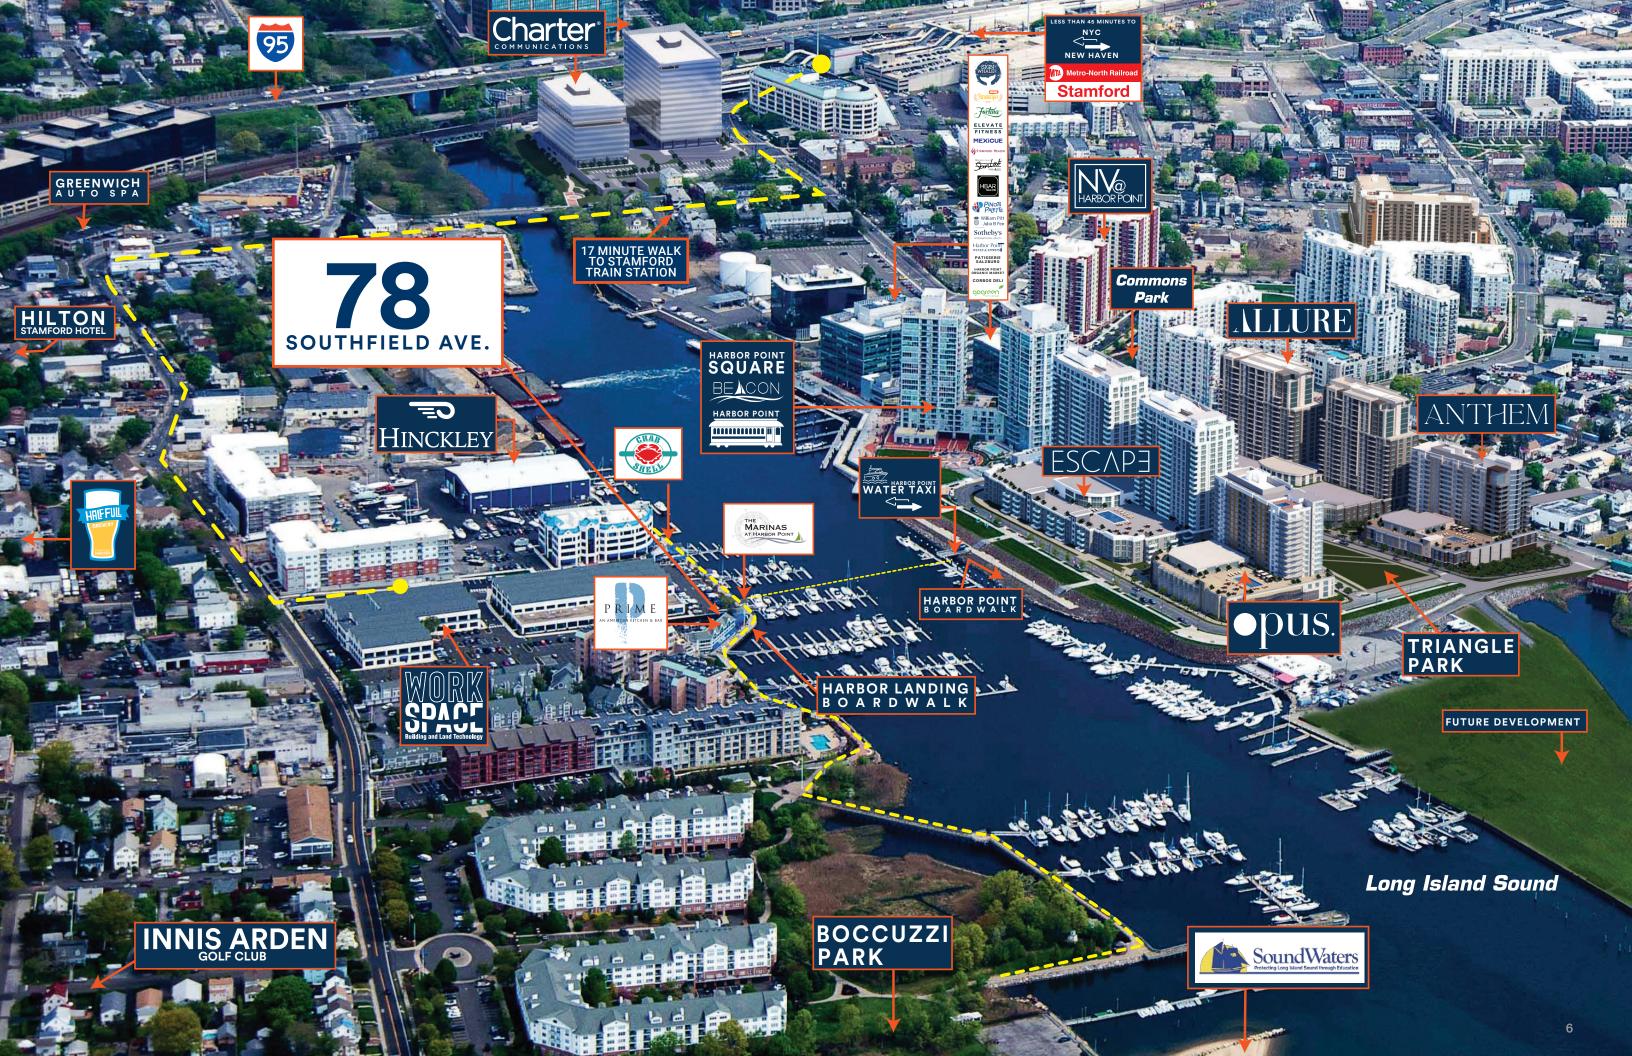

# HARBOR LANDING, A VIBRANT ECOSYSTEM WITH HISTORICAL CHARM UPDATED FOR THE MODERN WORLD

- Harbor Landing is a Class-A, easily accessible waterfront office community. Located right off I-95 and within walking distance to the Stamford Transportation Center, your employees will enjoy an easy commute.
- While in the office tenants will be inspired by the stunning views of Stamford Harbor and the activated boardwalk. During lunch they can choose from two of Stamford's favorite restaurants, Prime and The Crab Shell, right in their backyard or take the seasonal water taxi to Harbor Point for additional restaurant and retail options.
- Plan a memorable company outing at SoundWaters; just steps away from your office at Harbor Landing. Your employees can experience the waterfront by renting a sailboat or kayak right on the Long Island Sound. Tenants can also take advantage of additional outdoor space at John J. Boccuzzi Park.
- Each of Harbor Landing's buildings offer first class property management, dedicated fiber with speeds up to 10 GB, secure access, and backup generators ensuring the resiliency of your company.

# PRIME COMMERCIAL SPACES AVAILABLE

- Up to 7,737 RSF available
- Steps away from quality dining options
- Convenient to I-95 and the Stamford Transportation Center
- Less than 1 mile from the Stamford CBD and Train Station
- Access to the Harbor Point Live-Work-Play community via the seasonal water taxi