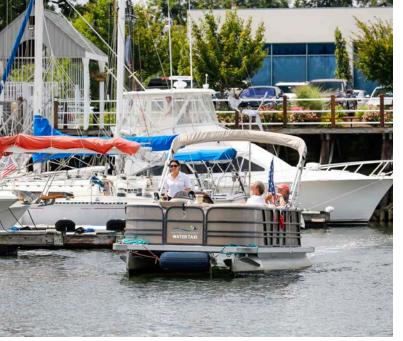

Discover the perfect blend of cosmopolitan flair and laid-back waterfront living at Harbor Point. Our three marinas—Harbor Point North, East, and West—offer over 200 slips for vessels from 20' to 120' in length. Nestled along the Long Island Sound, our marinas provide access to a vibrant community with 200+ annual events, complimentary trolleys to the train station, water taxis, nearby parks, and award-winning restaurants.