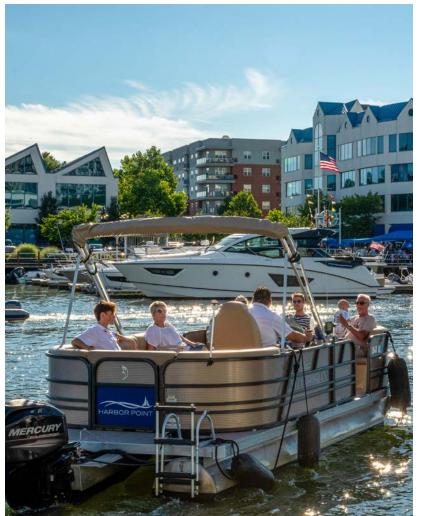

Discover the perfect blend of cosmopolitan flair and laid-back waterfront living at Harbor Point. Our three marinas—Harbor Point North, East, and West—offer over 200 slips for vessels from 20' to 120' in length. Nestled along the Long Island Sound, our marinas provide access to a vibrant community with 200+ annual events, complimentary trolleys to the train station, water taxis, nearby parks, and award-winning restaurants.

# HARBOR LANDING, A VIBRANT ECOSYSTEM WITH HISTORICAL CHARM UPDATED FOR THE MODERN WORLD

- Harbor Landing is a Class-A, easily accessible waterfront office community. Located right off I-95 and within walking distance to the Stamford Transportation Center, your employees will enjoy an easy commute.
- While in the office tenants will be inspired by the stunning views of Stamford Harbor and the activated boardwalk. During lunch they can choose from two of Stamford's favorite restaurants, Prime and The Crab Shell, right in their backyard or take the seasonal water taxi to Harbor Point for additional restaurant and retail options.
- Plan a memorable company outing at SoundWaters; just steps away from your office at Harbor Landing. Your employees can experience the waterfront by renting a sailboat or kayak right on the Long Island Sound. Tenants can also take advantage of additional outdoor space at John J. Boccuzzi Park.
- Each of Harbor Landing's buildings offer first class property management, dedicated fiber with speeds up to 10 GB, secure access, and backup generators ensuring the resiliency of your company.