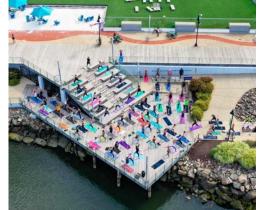

# HARBOR LANDING, A VIBRANT ECOSYSTEM WITH HISTORICAL CHARM UPDATED FOR THE MODERN WORLD

- Harbor Landing is a Class-A, easily accessible waterfront office community. Located right off I-95 and within walking distance to the Stamford Transportation Center, your employees will enjoy an easy commute.
- While in the office tenants will be inspired by the stunning views of Stamford Harbor and the activated boardwalk. During lunch they can choose from two of Stamford's favorite restaurants, Prime and The Crab Shell, right in their backyard or take the seasonal water taxi to Harbor Point for additional restaurant and retail options.
- Plan a memorable company outing at SoundWaters; just steps away from your office at Harbor Landing. Your employees can experience the waterfront by renting a sailboat or kayak right on the Long Island Sound. Tenants can also take advantage of additional outdoor space at John J. Boccuzzi Park.
- Each of Harbor Landing's buildings offer first class property management, dedicated fiber with speeds up to 10 GB, secure access, and backup generators ensuring the resiliency of your company.