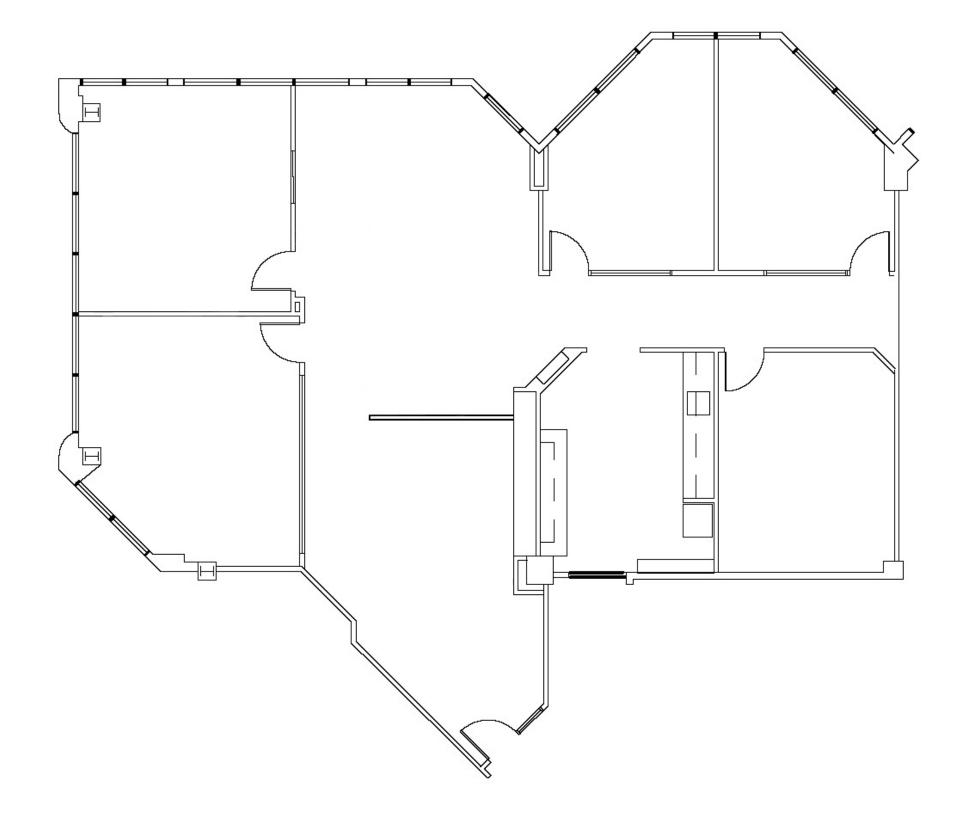

2<sup>ND</sup> FLOOR SUITE 210 3,485 RSF

2<sup>ND</sup> FLOOR 210 - 3,485 <sub>RSF</sub> 220 - 1,845 <sub>RSF</sub>

\*PLAN NOT TO SCALE

3<sup>RD</sup> FLOOR 3,076 RSF

3<sup>RD</sup> FLOOR 4,973 <sub>RSF</sub>