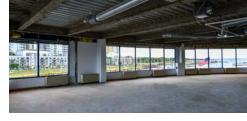

# PRIME COMMERCIAL SPACES AVAILABLE

- Office suites available from 1,800 to 5,000 sqft
- Plug-and-play opportunities
- Steps away from quality dining options
- Convenient to I-95 and the Stamford Transportation Center
- Less than 1 mile from the Stamford CBD and Train Station

2<sup>ND</sup> FLOOR SUITE 210 3,485 RSF

2<sup>ND</sup> FLOOR 210 - 3,485 <sub>RSF</sub> 220 - 1,845 <sub>RSF</sub>

\*PLAN NOT TO SCALE

3<sup>RD</sup> FLOOR 3,076 RSF

3<sup>RD</sup> FLOOR 4,973 <sub>RSF</sub>