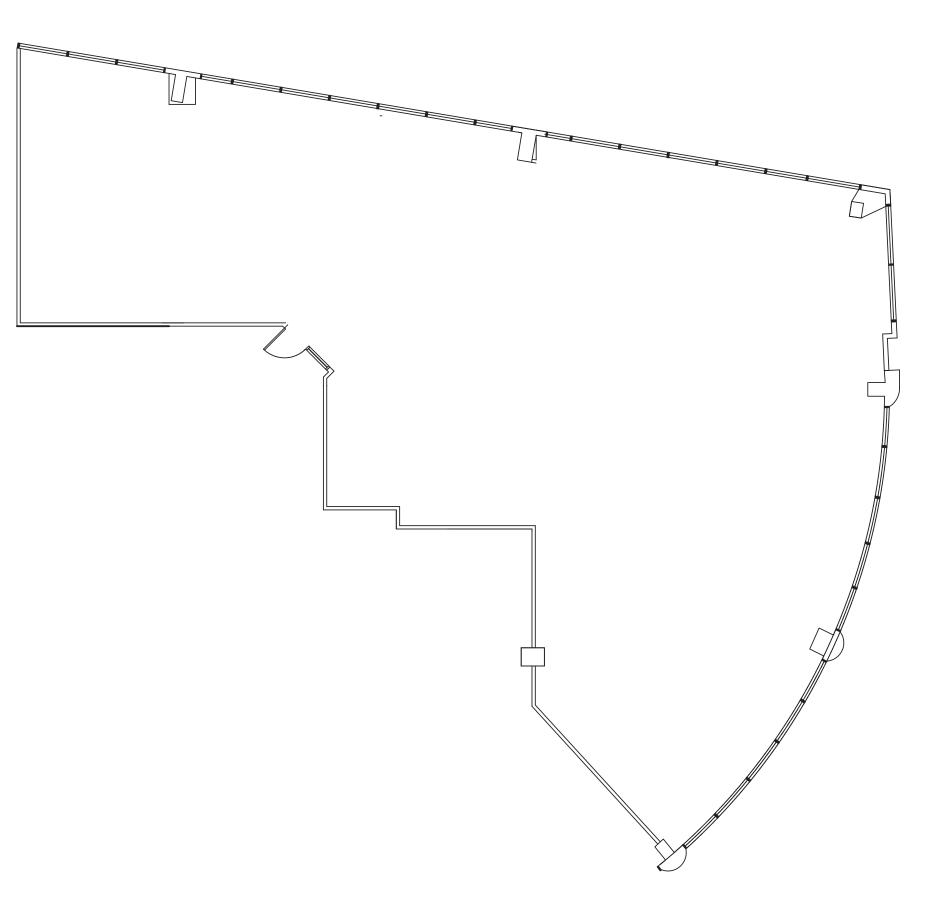

2<sup>ND</sup> FLOOR SUITE 210 3,485 RSF

2<sup>ND</sup> FLOOR 210 - 3,485 <sub>RSF</sub> 220 - 1,845 <sub>RSF</sub>

\*PLAN NOT TO SCALE

3<sup>RD</sup> FLOOR 3,076 RSF

3<sup>RD</sup> FLOOR 4,973 <sub>RSF</sub>