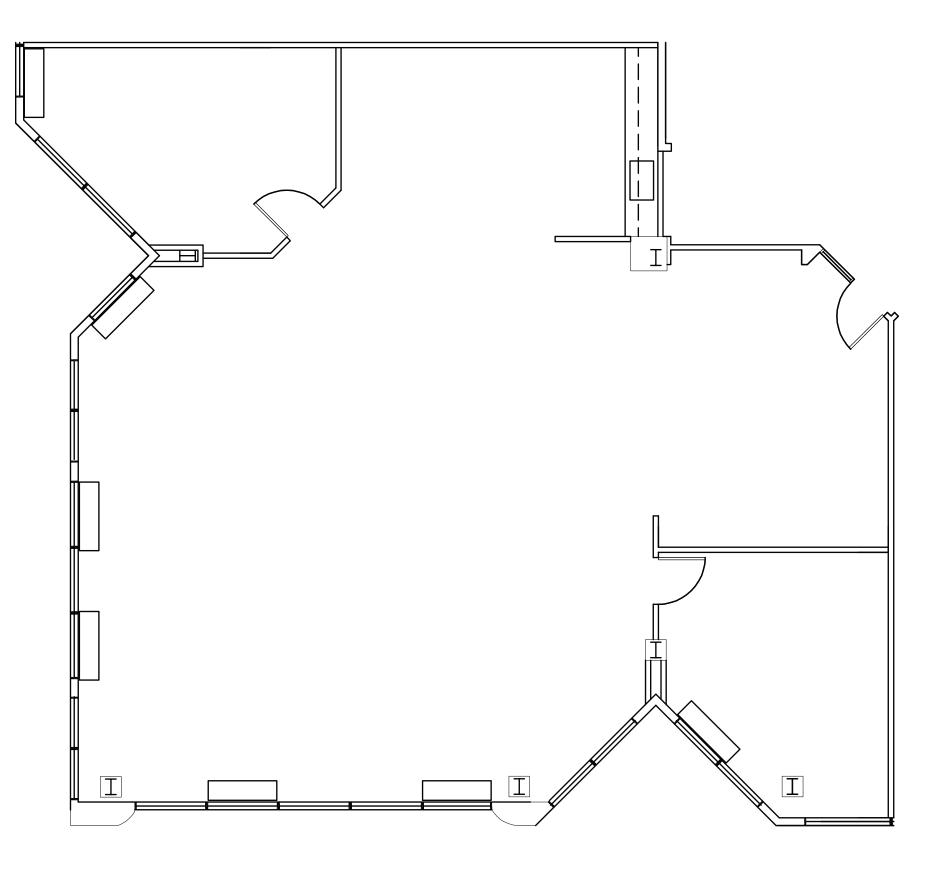

2<sup>ND</sup> FLOOR SUITE 210 3,485 RSF

2<sup>ND</sup> FLOOR 210 - 3,485 <sub>RSF</sub> 220 - 1,845 <sub>RSF</sub>

\*PLAN NOT TO SCALE

3<sup>RD</sup> FLOOR 3,076 RSF

3<sup>RD</sup> FLOOR 4,973 <sub>RSF</sub>