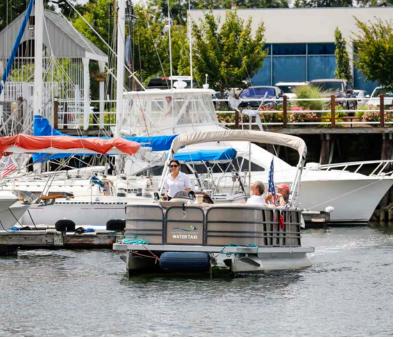

Discover the perfect blend of cosmopolitan flair and laid-back waterfront living at Harbor Point. Our three marinas—Harbor Point North, East, and West—offer over 200 slips for vessels from 20' to 120' in length. Nestled along the Long Island Sound, our marinas provide access to a vibrant community with 200+ annual events, complimentary trolleys to the train station, water taxis, nearby parks, and award-winning restaurants.