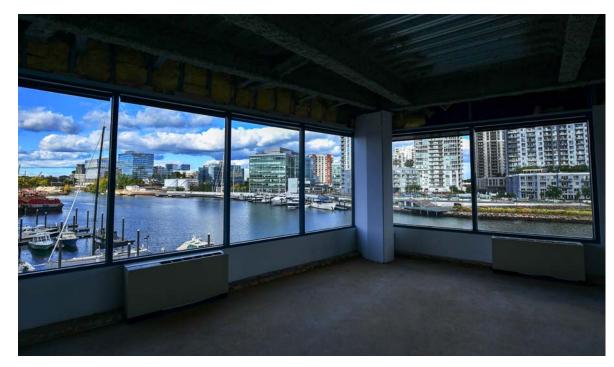

# HARBOR LANDING, A VIBRANT ECOSYSTEM WITH HISTORICAL CHARM UPDATED FOR THE MODERN WORLD

- Harbor Landing is a Class-A, easily accessible waterfront office community. Located right off I-95 and within walking distance to the Stamford Transportation Center, your employees will enjoy an easy commute.
- While in the office tenants will be inspired by the stunning views of Stamford Harbor and the activated boardwalk. During lunch they can choose from two of Stamford's favorite restaurants, Prime and The Crab Shell, right in their backyard or take the seasonal water taxi to Harbor Point for additional restaurant and retail options.
- Plan a memorable company outing at SoundWaters; just steps away
  from your office at Harbor Landing. Your employees can experience the
  waterfront by renting a sailboat or kayak right on the Long Island Sound.
  Tenants can also take advantage of additional outdoor space at John J.
  Boccuzzi Park.
- Each of Harbor Landing's buildings offer first class property management, dedicated fiber with speeds up to 10 GB, secure access, and backup generators ensuring the resiliency of your company.

# PRIME COMMERCIAL SPACES AVAILABLE

- Office suites available from 1,800 to 5,000 sqft
- Plug-and-play opportunities
- Steps away from quality dining options
- Convenient to I-95 and the Stamford Transportation Center
- Less than 1 mile from the Stamford CBD and Train Station