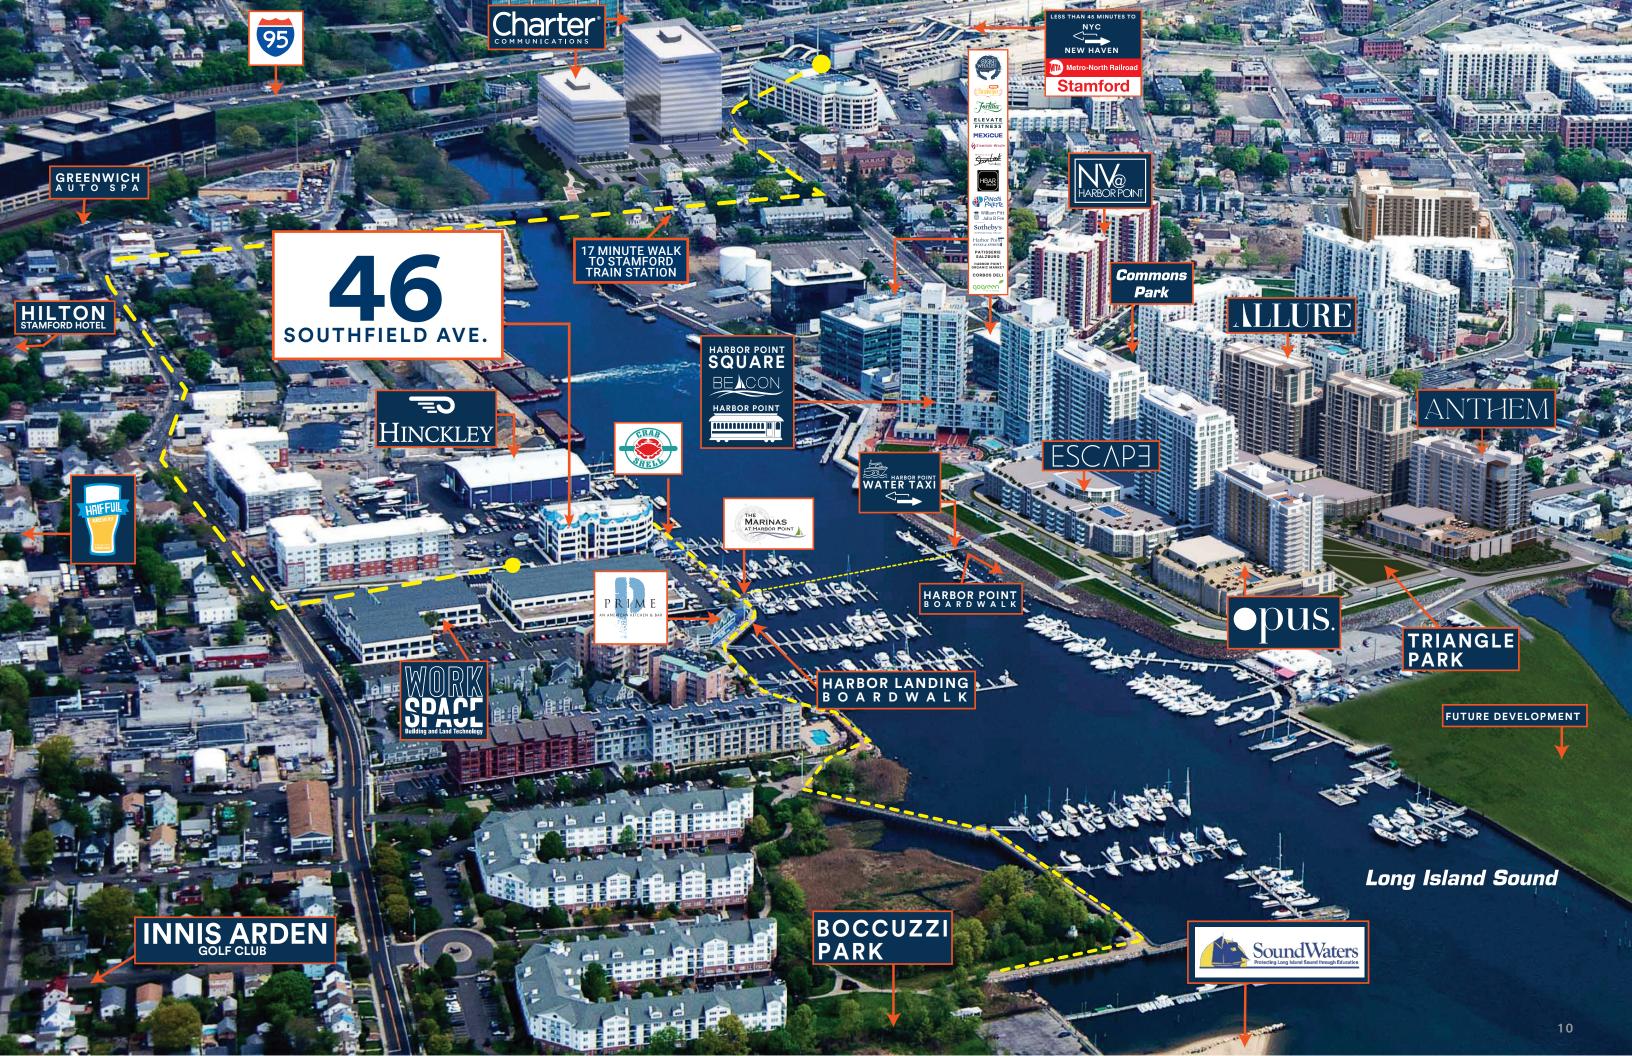

Discover the perfect blend of cosmopolitan flair and laid-back waterfront living at Harbor Point. Our three marinas—Harbor Point North, East, and West—offer over 200 slips for vessels from 20' to 120' in length. Nestled along the Long Island Sound, our marinas provide access to a vibrant community with 200+ annual events, complimentary trolleys to the train station, water taxis, nearby parks, and award-winning restaurants.

# HARBOR LANDING, A VIBRANT ECOSYSTEM WITH HISTORICAL CHARM UPDATED FOR THE MODERN WORLD

- Harbor Landing is a Class-A, easily accessible waterfront office community. Located right off I-95 and within walking distance to the Stamford Transportation Center, your employees will enjoy an easy commute.
- While in the office tenants will be inspired by the stunning views of Stamford Harbor and the activated boardwalk. During lunch they can choose from two of Stamford's favorite restaurants, Prime and The Crab Shell, right in their backyard or take the seasonal water taxi to Harbor Point for additional restaurant and retail options.
- Plan a memorable company outing at SoundWaters; just steps away
  from your office at Harbor Landing. Your employees can experience the
  waterfront by renting a sailboat or kayak right on the Long Island Sound.
  Tenants can also take advantage of additional outdoor space at John J.
  Boccuzzi Park.
- Each of Harbor Landing's buildings offer first class property management, dedicated fiber with speeds up to 10 GB, secure access, and backup generators ensuring the resiliency of your company.

# PRIME COMMERCIAL SPACES AVAILABLE

- Office suites available from 1,800 to 5,000 sqft
- Plug-and-play opportunities
- Steps away from quality dining options
- Convenient to I-95 and the Stamford Transportation Center
- Less than 1 mile from the Stamford CBD and Train Station

- Access to the Harbor Point Live-Work-Play community via the seasonal water taxi
- Boardwalk with rentable boat slips
- 24/7 key card access
- Diverse tenant roster, including many financial services firms
- Within walking distance to John J. Boccuzzi Park