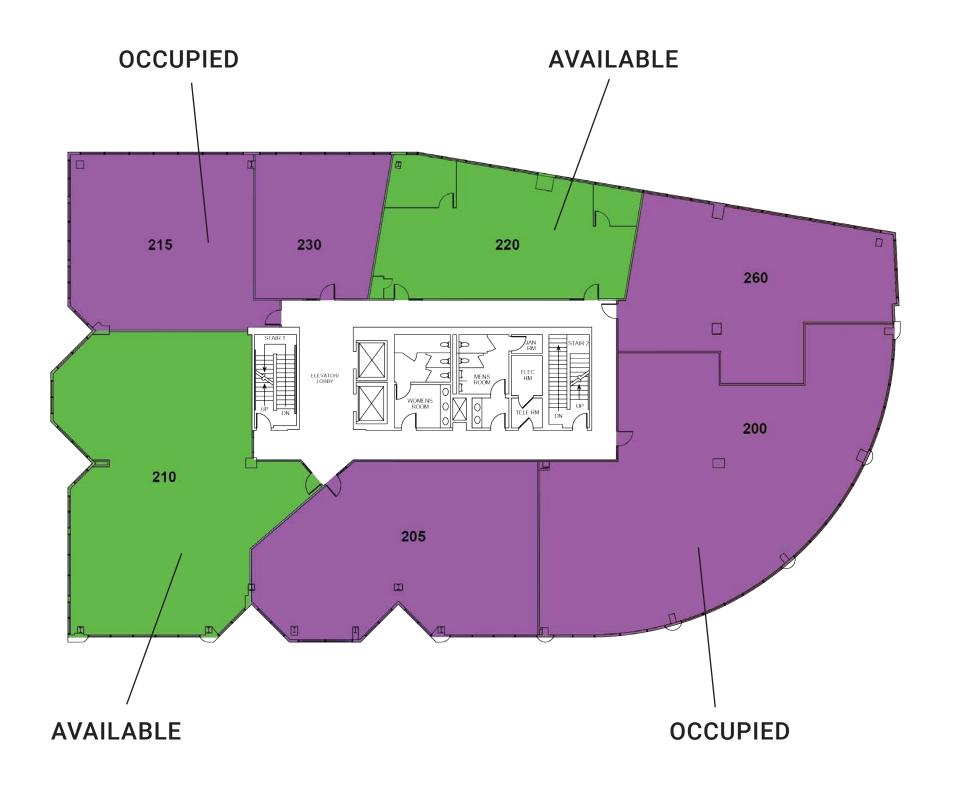

# PRIME COMMERCIAL SPACES AVAILABLE

- Office suites available from 1,800 to 5,000 sqft
- Plug-and-play opportunities
- Steps away from quality dining options
- Convenient to I-95 and the Stamford Transportation Center
- Less than 1 mile from the Stamford CBD and Train Station

- Access to the Harbor Point Live-Work-Play community via the seasonal water taxi
- Boardwalk with rentable boat slips
- 24/7 key card access
- Diverse tenant roster, including many financial services firms
- Within walking distance to John J. Boccuzzi Park