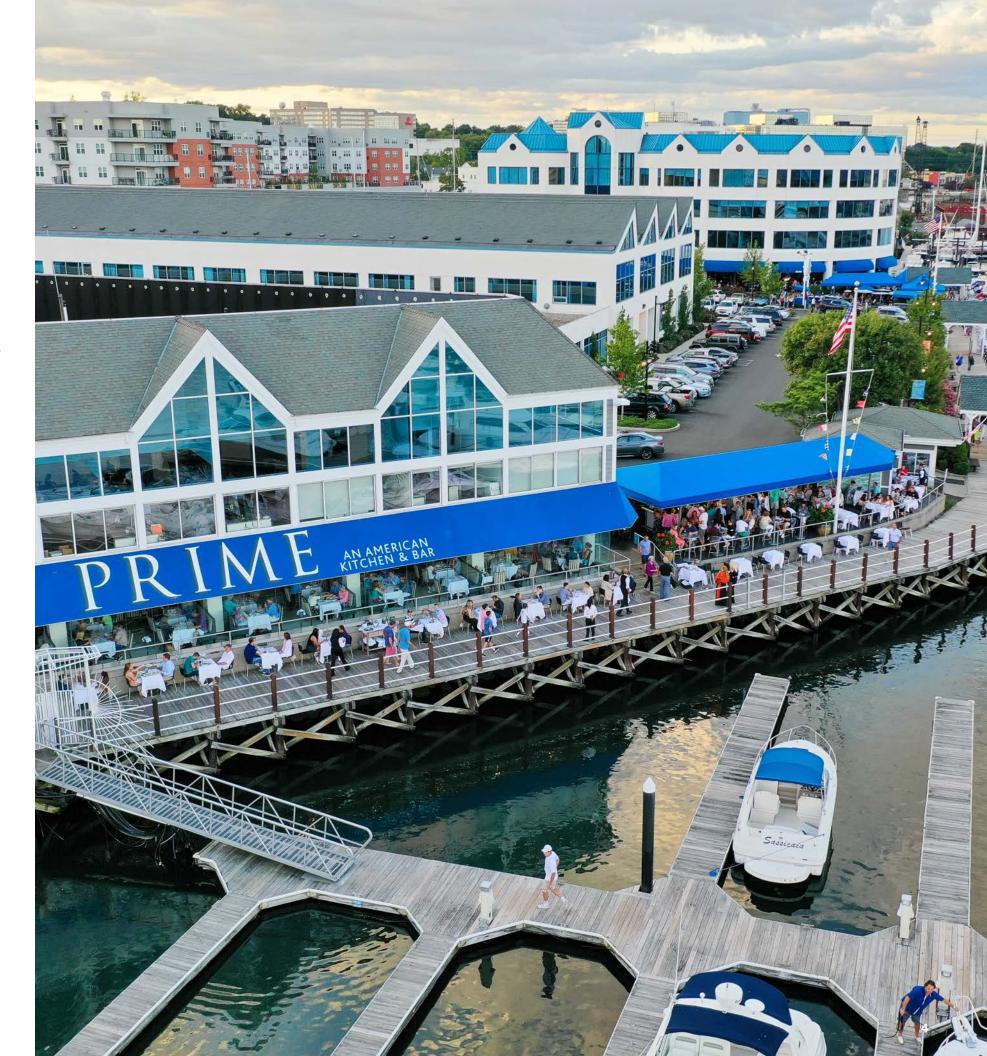

Discover the perfect blend of cosmopolitan flair and laid-back waterfront living at Harbor Point. Our three marinas—Harbor Point North, East, and West—offer over 200 slips for vessels from 20' to 120' in length. Nestled along the Long Island Sound, our marinas provide access to a vibrant community with 200+ annual events, complimentary trolleys to the train station, water taxis, nearby parks, and award-winning restaurants.

# HARBOR LANDING, A VIBRANT ECOSYSTEM WITH HISTORICAL CHARM UPDATED FOR THE MODERN WORLD

- Harbor Landing is a Class-A, easily accessible waterfront office community. Located right off I-95 and within walking distance to the Stamford Transportation Center, your employees will enjoy an easy commute.
- While in the office tenants will be inspired by the stunning views of Stamford Harbor and the activated boardwalk. During lunch they can choose from two of Stamford's favorite restaurants, Prime and The Crab Shell, right in their backyard or take the seasonal water taxi to Harbor Point for additional restaurant and retail options.
- Plan a memorable company outing at SoundWaters; just steps away
  from your office at Harbor Landing. Your employees can experience the
  waterfront by renting a sailboat or kayak right on the Long Island Sound.
  Tenants can also take advantage of additional outdoor space at John J.
  Boccuzzi Park.
- Each of Harbor Landing's buildings offer first class property management, dedicated fiber with speeds up to 10 GB, secure access, and backup generators ensuring the resiliency of your company.