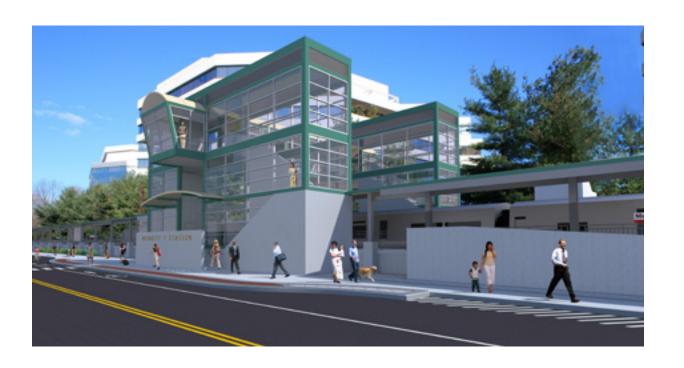

#### Merritt 7 Metro-North **Train Station** Norwalk 124 MAP KEY Food & Dining (136) **Business Services Education & Culture** East Norwalk Personal Care Entertainment South Norwalk Train Station Heliport

## THE NEIGHBORHOOD

Perfectly located within 20 minutes to Harbor Point and immediate access to the Merritt Parkway, Route 7, and MetroNorth Train Station to take you to NYC.

You can find parks and over 30 miles of trails in this urban oasis