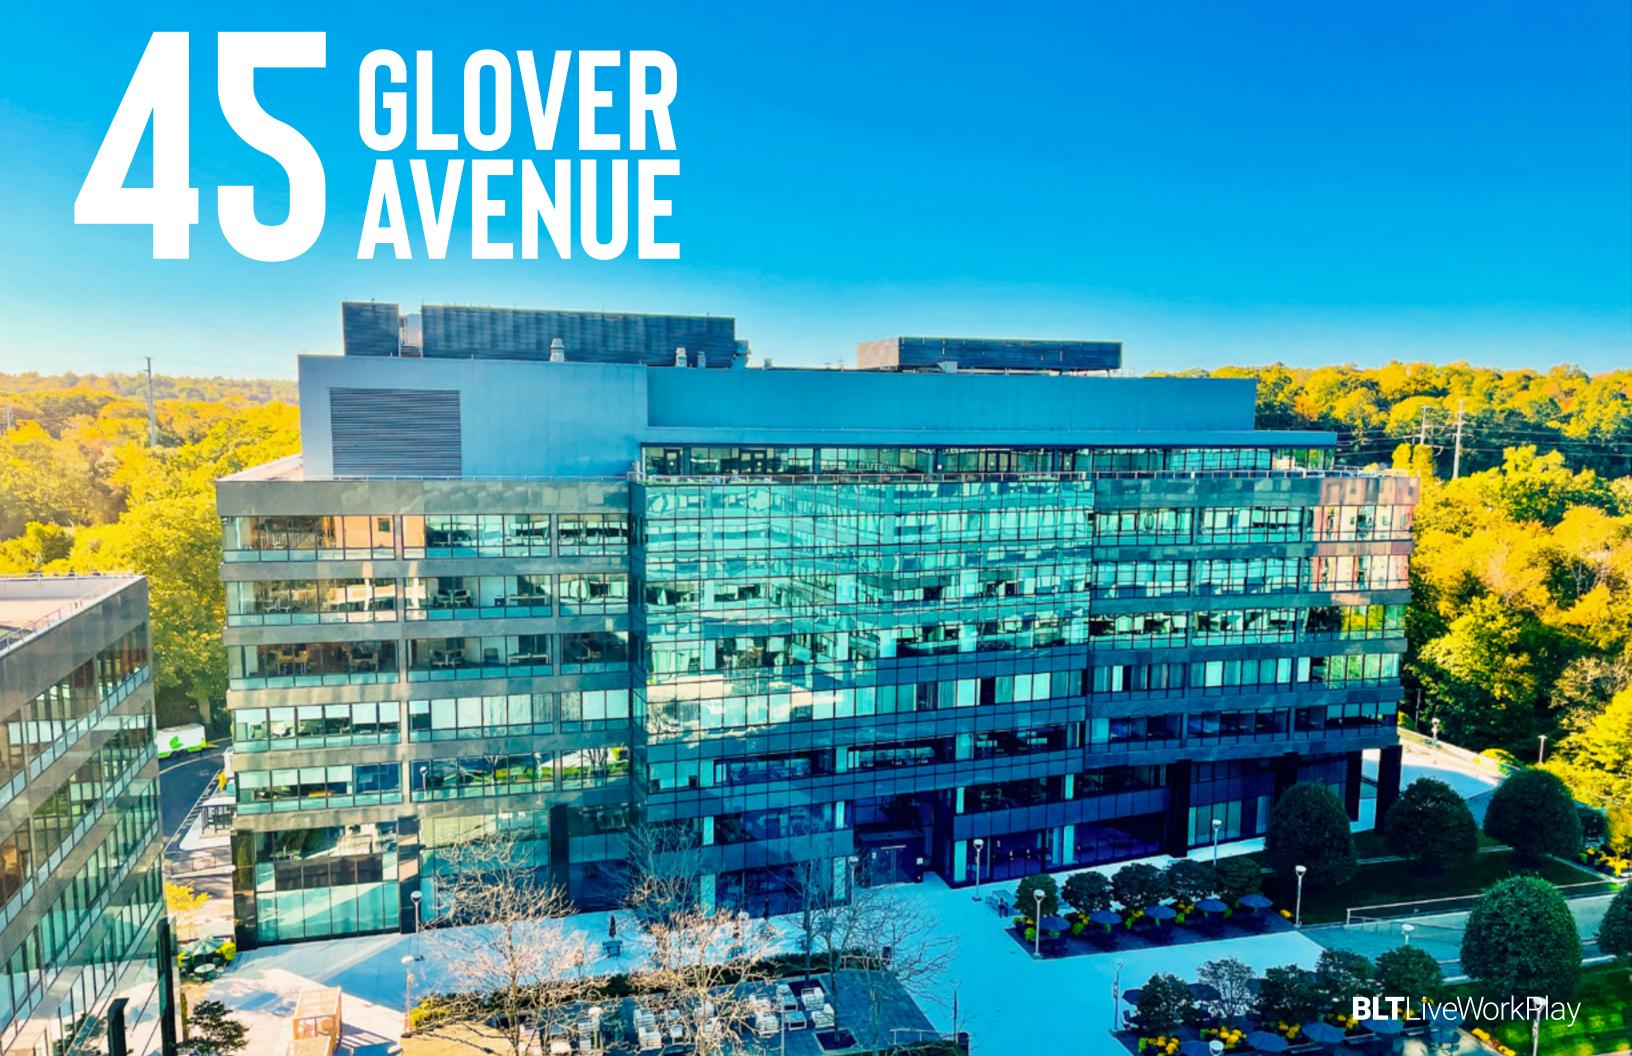

#### PRIME COMMERCIAL **SPACES AVAILABLE**

- Built spaces available
- Walking distance to the Merritt 7 train station
- Accessible to Route 7, CT-15, and I-95.
- New full-service cafeteria
- New fitness center
- New conference facility
- Activated outdoor space

- Security on site
- Located within a developing Live-Work-Play community
- management
- garage

Covered and secure

1<sup>ST</sup> FLOOR AMENITY PLAN

**DINING FACILITY** 

**CONFERENCE FACILITY** 

VIEW TOUR

## THE NEIGHBORHOOD

Perfectly located within 20 minutes to Harbor Point and immediate access to the Merritt Parkway, Route 7, and MetroNorth Train Station to take you to NYC.

You can find parks and over 30 miles of trails in this urban oasis