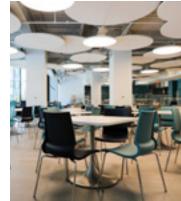

#### PRIME COMMERCIAL **SPACES AVAILABLE**

- Built spaces available
- Walking distance to the Merritt 7 train station
- Accessible to Route 7, CT-15, and I-95.
- New full-service cafeteria
- New fitness center
- New conference facility
- Activated outdoor space

- Security on site
- Located within a developing Live-Work-Play community
- management
- garage

Covered and secure

1<sup>ST</sup> FLOOR AMENITY PLAN

**DINING FACILITY** 

**CONFERENCE FACILITY** 

VIEW TOUR