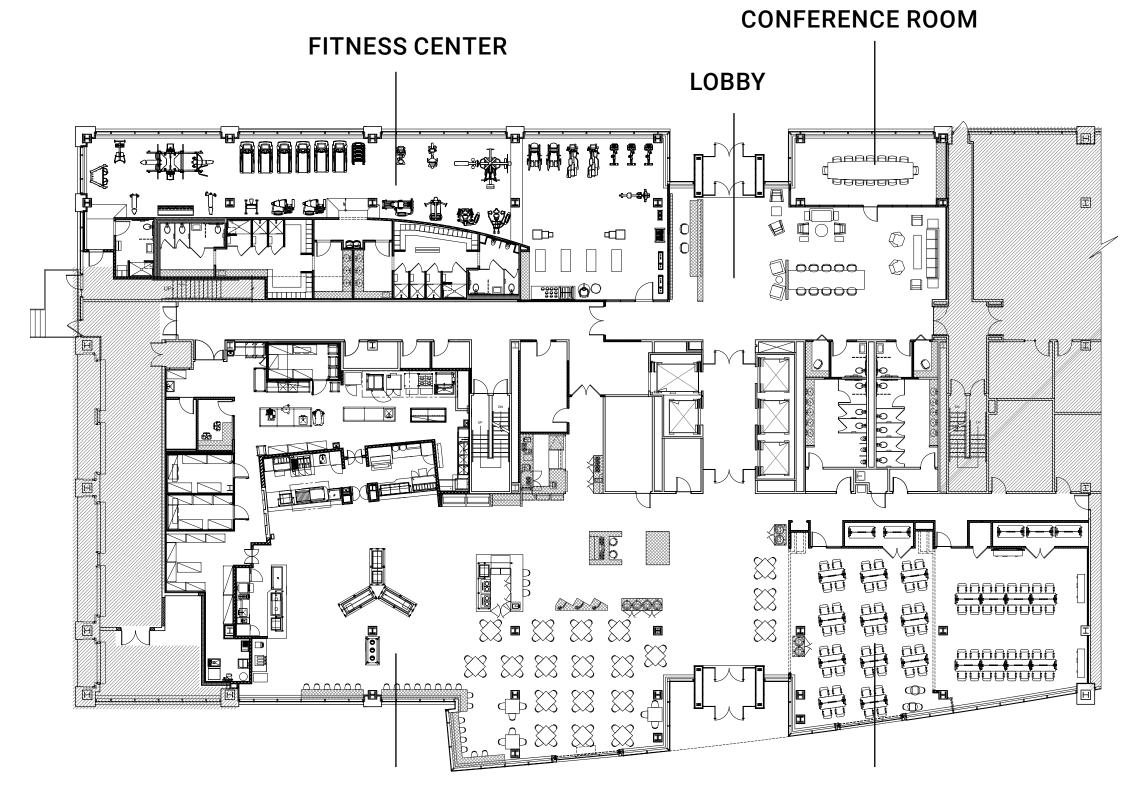

#### PRIME COMMERCIAL **SPACES AVAILABLE**

- Built spaces available
- Walking distance to the Merritt 7 train station
- Accessible to Route 7, CT-15, and I-95.
- New full-service cafeteria
- New fitness center
- New conference facility
- Activated outdoor space

- Security on site
- Located within a developing Live-Work-Play community
- management
- garage

Covered and secure

1<sup>ST</sup> FLOOR AMENITY PLAN

**DINING FACILITY** 

**CONFERENCE FACILITY** 

VIEW TOUR