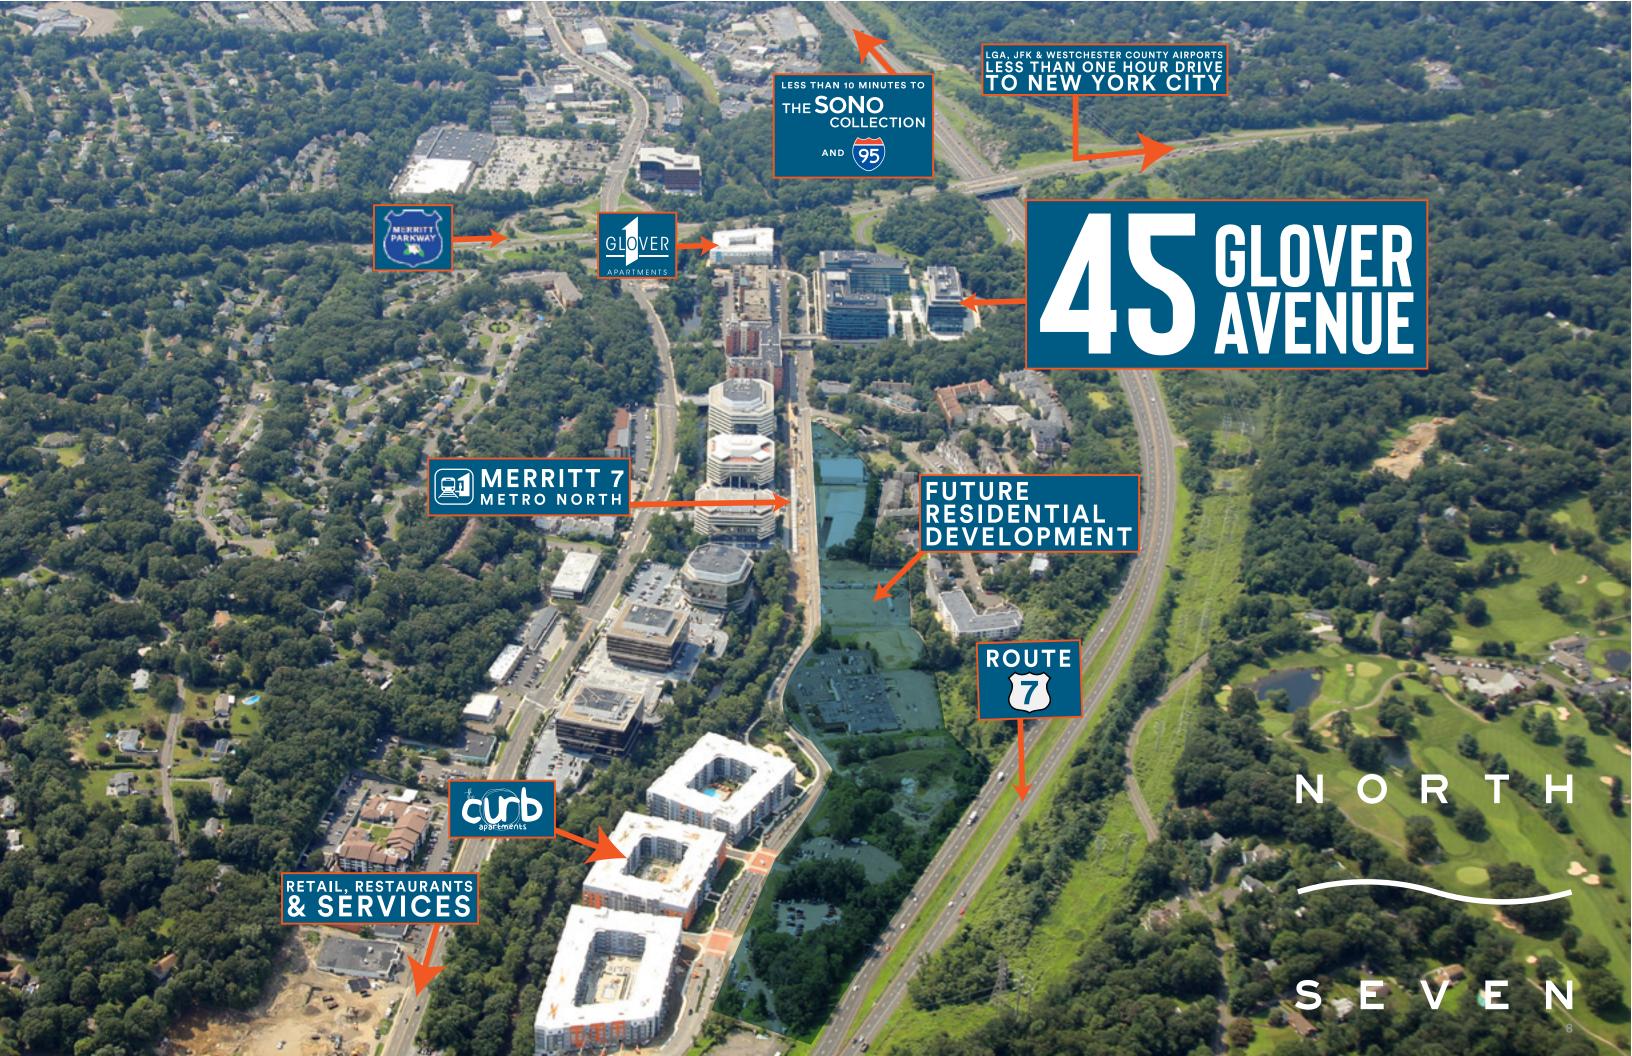

# FIND YOUR TRUE NORTH 7

North Seven is a vibrant community designed with the intent to truly embody the concept of LIVE, WORK & PLAY. North Seven is for those who want a little bit of everything in their lives, whether it's shopping, hiking, working, celebrating, or relaxing. You will experience an elevated quality of life all in one place. Everything is within your grasp.

## THE NEIGHBORHOOD

Perfectly located within 20 minutes to Harbor Point and immediate access to the Merritt Parkway, Route 7, and MetroNorth Train Station to take you to NYC.

You can find parks and over 30 miles of trails in this urban oasis