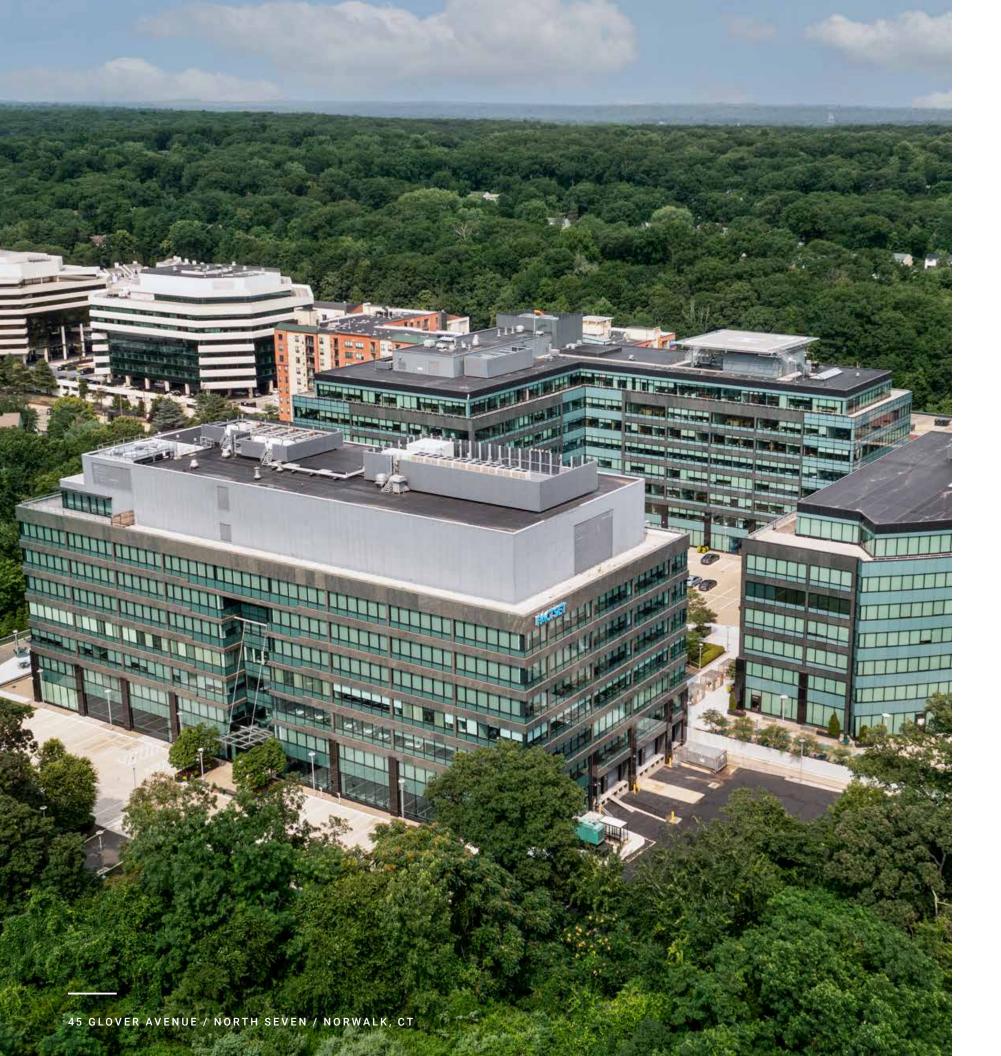

## EXPLORE NORTH SEVEN

Perfectly located within 20 minutes to Harbor Point and immediate access to the Merritt Parkway, Route 7, and MetroNorth Train Station to take you to NYC.

You can find parks and over 30 miles of trails in this urban oasis

New dedicated train station, coming soon

NORTH SEVEN, NORWALK