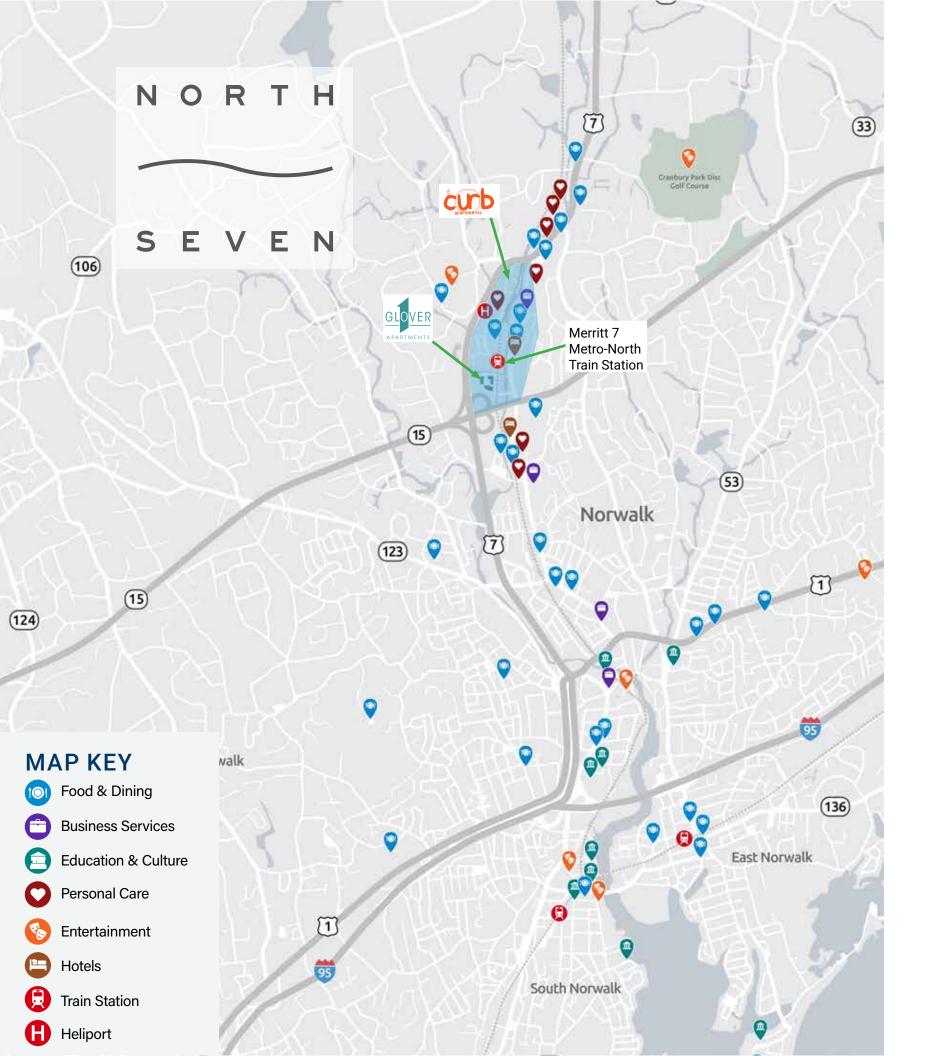

## EXPLORE NORTH SEVEN

Perfectly located within 20 minutes to Harbor Point and immediate access to the Merritt Parkway, Route 7, and MetroNorth Train Station to take you to NYC.

You can find parks and over 30 miles of trails in this urban oasis

New dedicated train station, coming soon

NORTH SEVEN, NORWALK