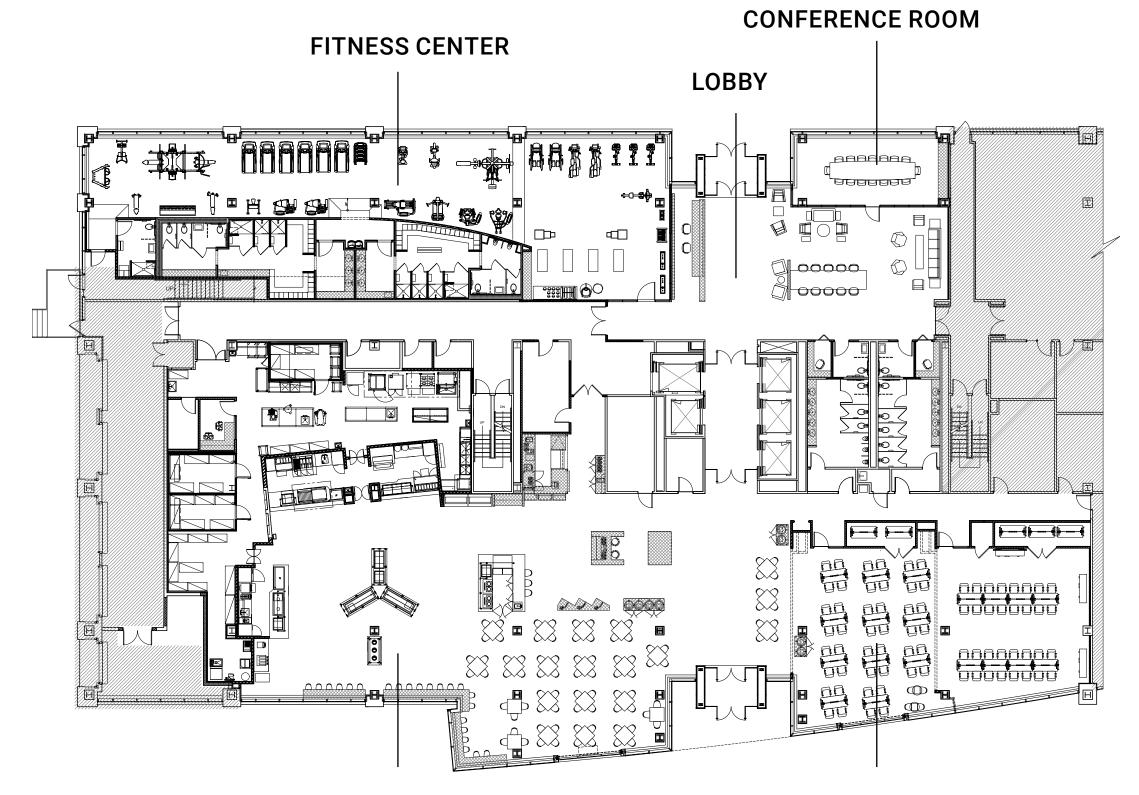

### Click image below to view video.

1<sup>ST</sup> FLOOR AMENITY PLAN

**DINING FACILITY** 

**CONFERENCE FACILITY** 

VIEW TOUR

1<sup>ST</sup> FLOOR 9,854 RSF