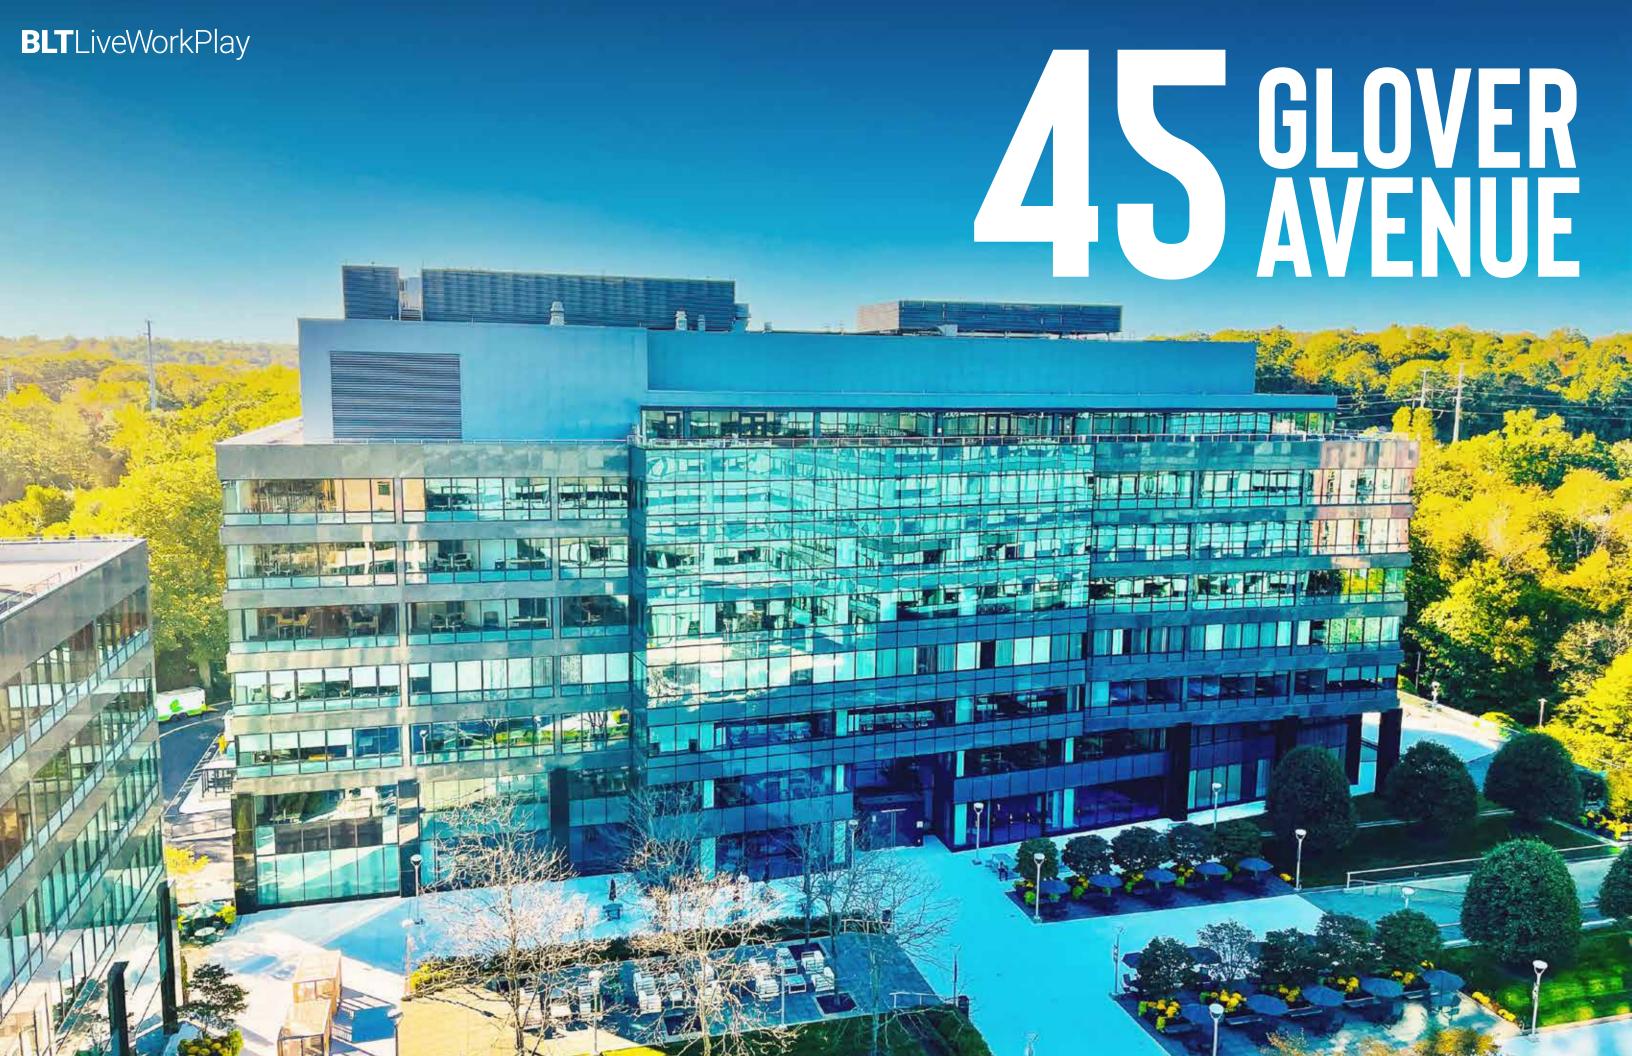

# PRIME COMMERCIAL SPACE AVAILABLE

- Built spaces available
- Walking distance to the Merritt 7 train station
- Accessible to Route 7, CT-15, and I-95.
- New full-service cafeteria
- New fitness center
- New conference facility
- Activated outdoor space

- Security on site
- Located within a developing Live-Work-Play community
- Class-A property management
- Covered and secure garage