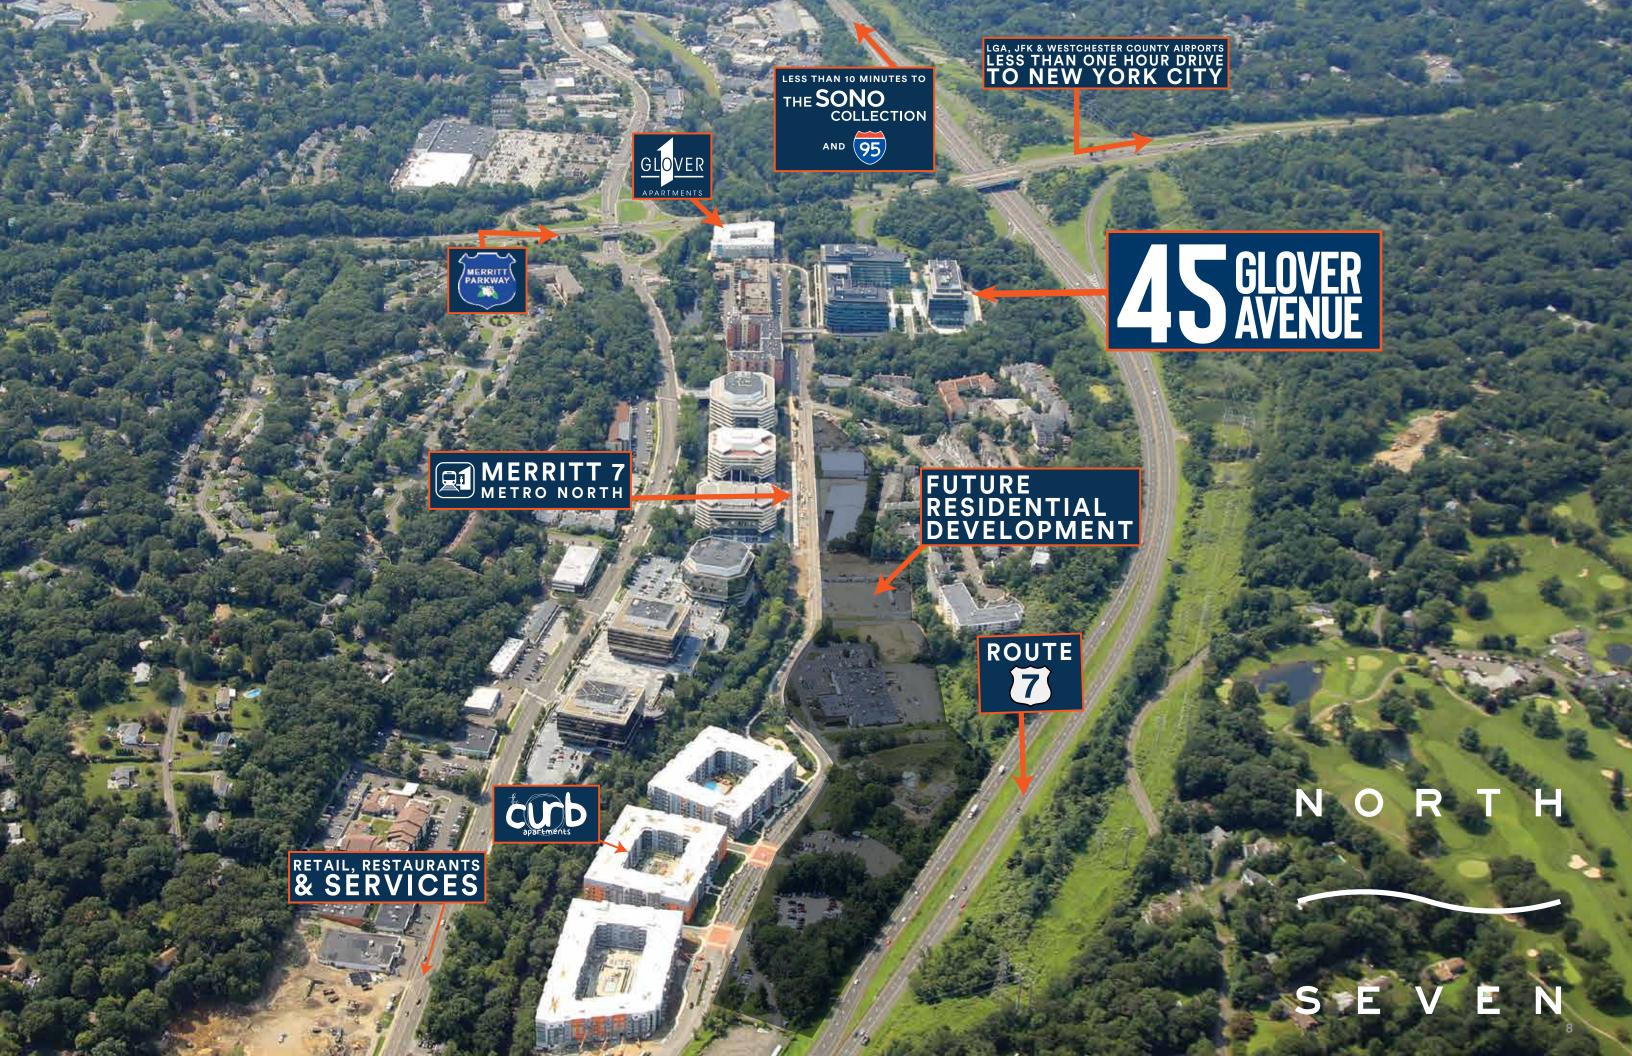

## EXPLORE NORTH SEVEN

Perfectly located within 20 minutes to Harbor Point and immediate access to the Merritt Parkway, Route 7, and MetroNorth Train Station to take you to NYC.

You can find parks and over 30 miles of trails in this urban oasis

New dedicated train station, coming soon

NORTH SEVEN, NORWALK