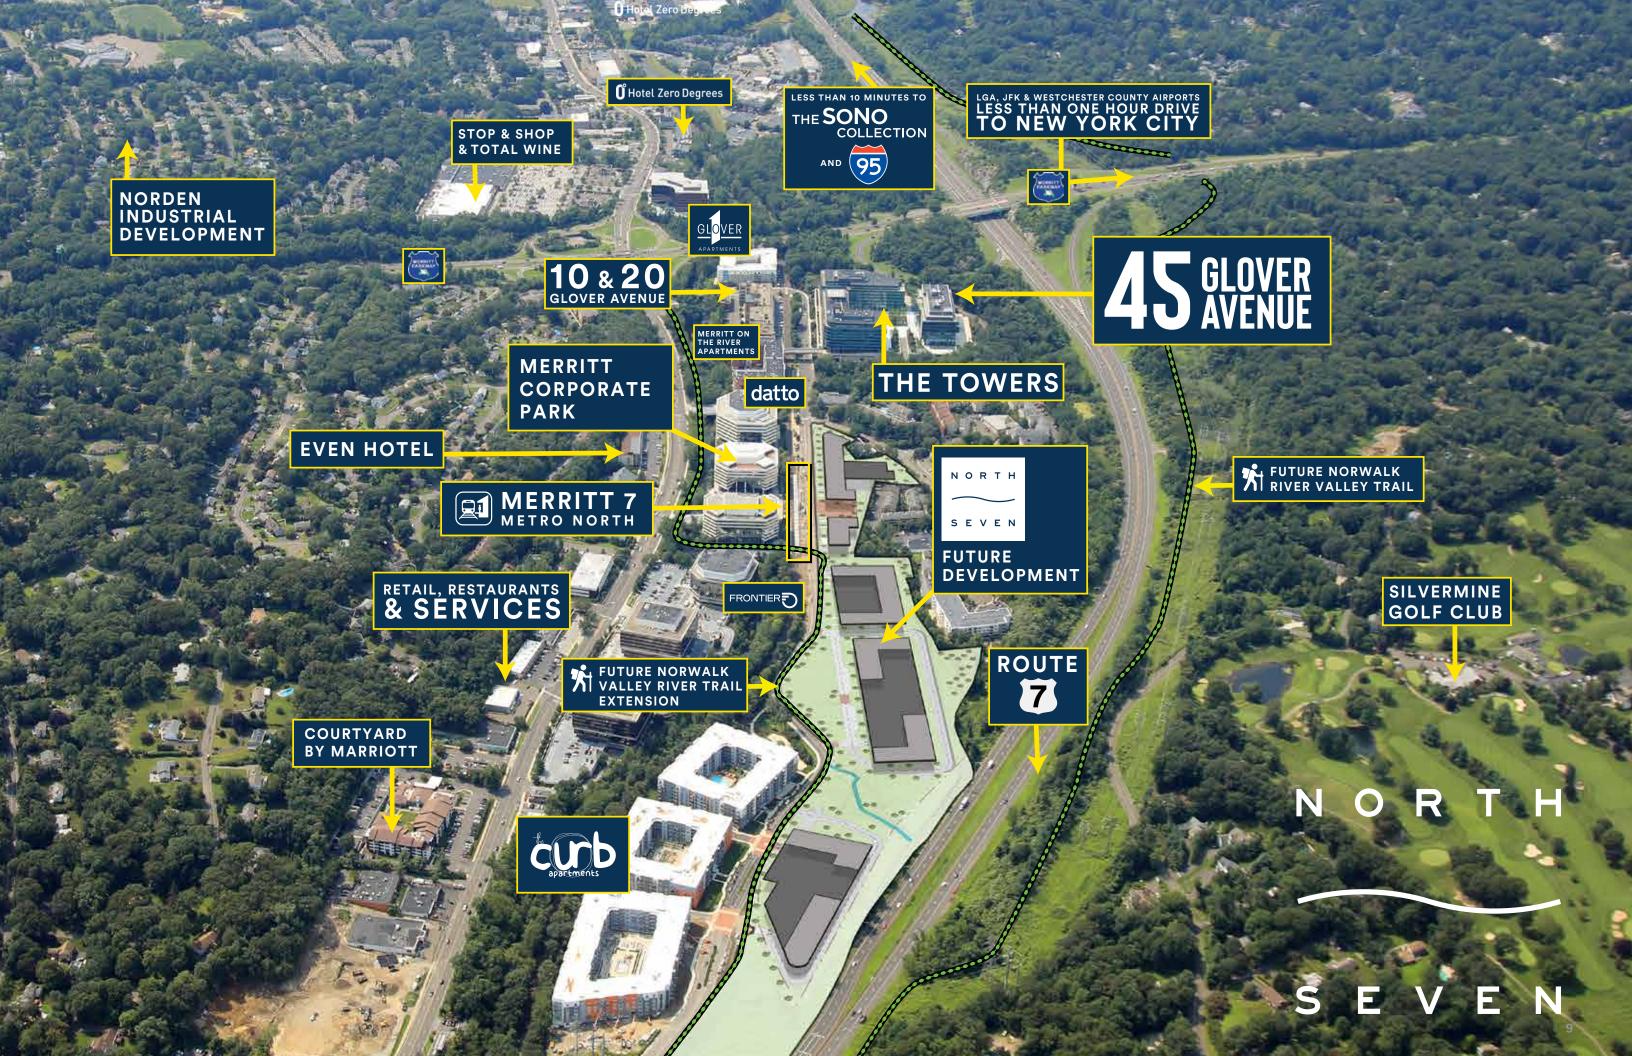

# PRIME COMMERCIAL SPACE AVAILABLE

- Built spaces available
- Walking distance to the Merritt 7 train station
- Accessible to Route 7, CT-15, and I-95.
- New full-service cafeteria
- New fitness center
- New conference facility

### EXPLORE NORTH SEVEN

Perfectly located within 20 minutes to Harbor Point and immediate access to the Merritt Parkway, Route 7, and MetroNorth Train Station to take you to NYC.

You can find parks and over 30 miles of trails in this urban oasis

# FIND YOUR TRUE TRUE NORTH 7

North Seven is a vibrant community designed with the intent to truly embody the concept of LIVE, WORK & PLAY. North Seven is for those who want a little bit of everything in their lives, whether it's shopping, hiking, working, celebrating, or relaxing. You will experience an elevated quality of life all in one place. Everything is within your grasp.