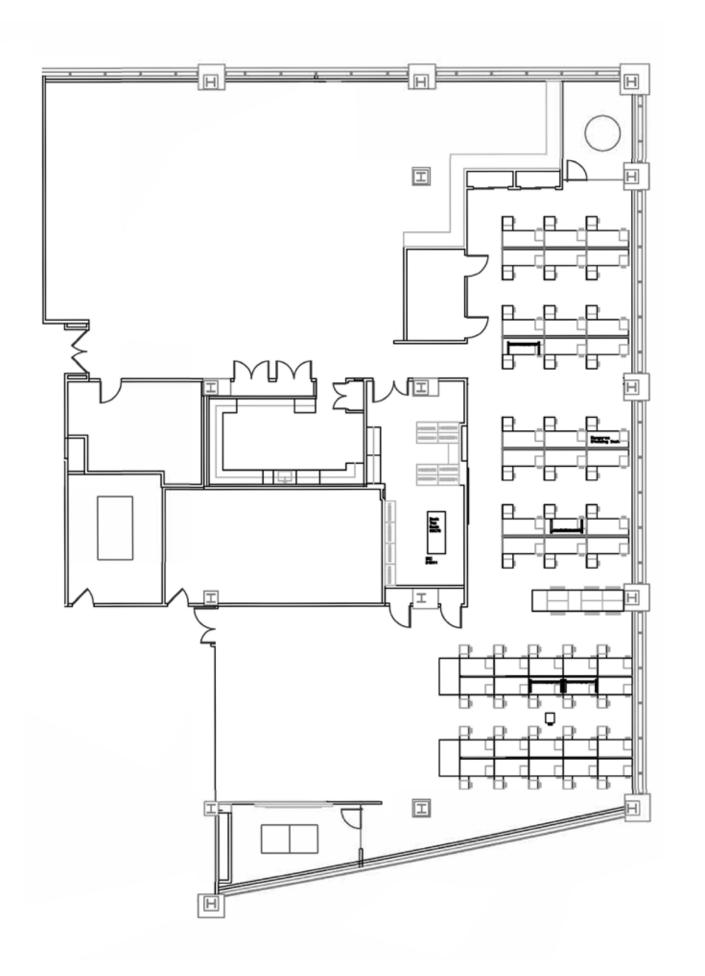

# AVENUE

1<sup>ST</sup> FLOOR 9,854 RSF

3<sup>RD</sup> FLOOR
20,209 RSF\*

**VIEW TOUR** 

4<sup>TH</sup> FLOOR 40,718 RSF\*