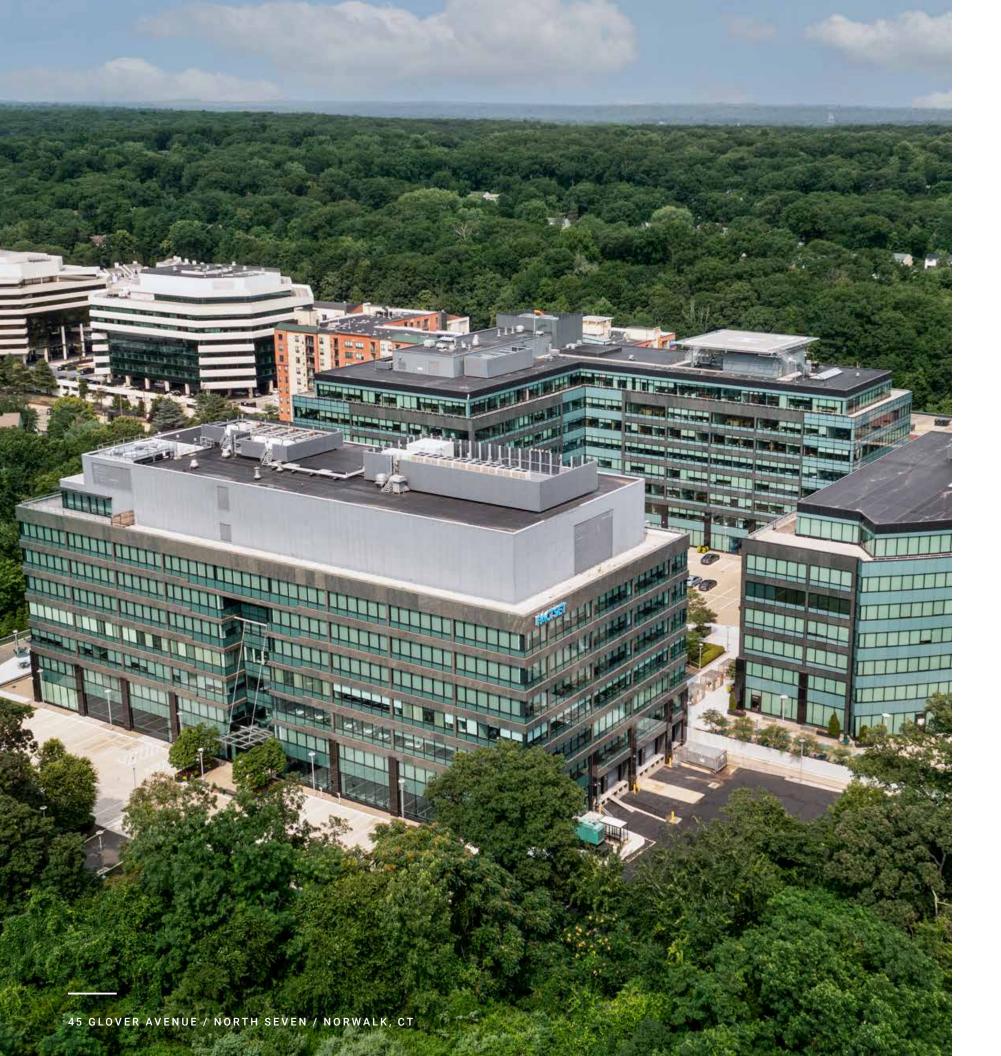

### EXPLORE NORTH SEVEN

Perfectly located within 20 minutes to Harbor Point and immediate access to the Merritt Parkway, Route 7, and MetroNorth Train Station to take you to NYC.

You can find parks and over 30 miles of trails in this urban oasis