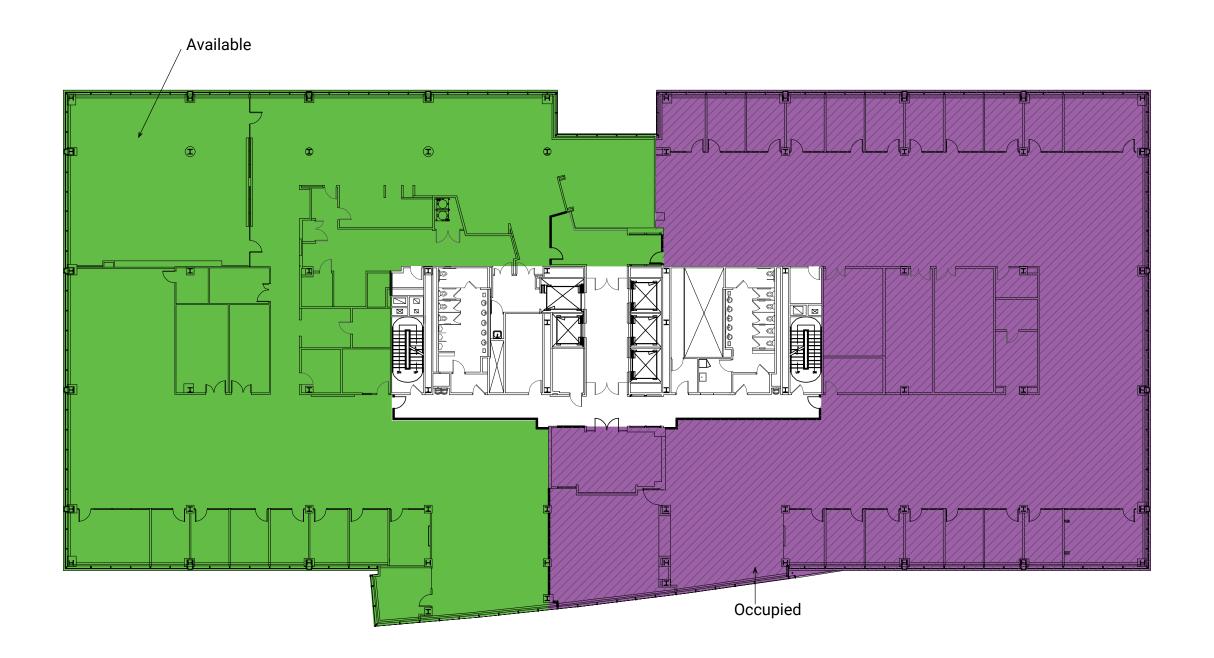

# PRIME COMMERCIAL SPACE AVAILABLE

- Built spaces available
- Walking distance to the Merritt 7 train station
- Accessible to Route 7, CT-15, and I-95.
- New full-service cafeteria
- New fitness center
- New conference facility

# AVENUE

1<sup>ST</sup> FLOOR 9,854 RSF

3<sup>RD</sup> FLOOR
20,209 RSF\*

**VIEW TOUR** 

4<sup>TH</sup> FLOOR 40,718 RSF\*