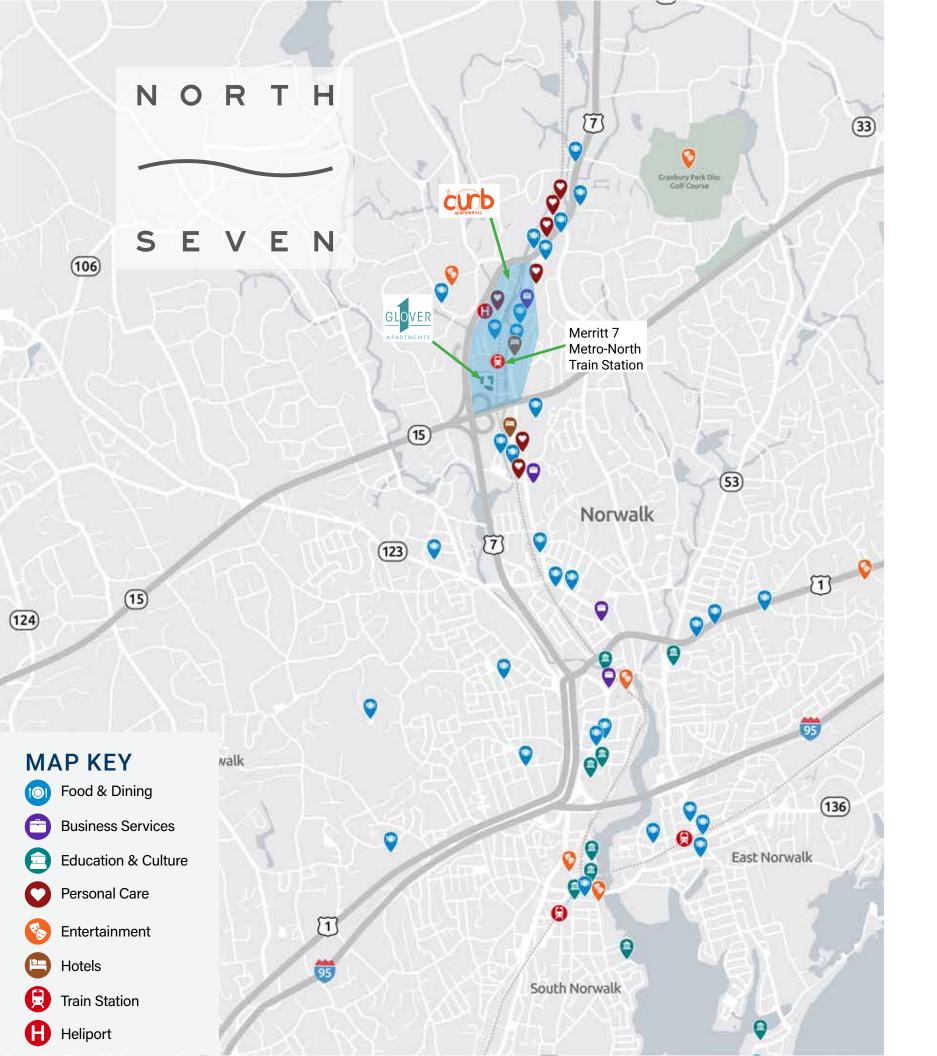

### EXPLORE NORTH SEVEN

Perfectly located within 20 minutes to Harbor Point and immediate access to the Merritt Parkway, Route 7, and MetroNorth Train Station to take you to NYC.

You can find parks and over 30 miles of trails in this urban oasis

### New dedicated train station

### FIND YOURSELF AT HOME & LIVE STEPS AWAY FROM WHERE YOU WORK!

The Curb Apartments, and One Glover Apartments offer Studio, 1, and 2 Bedroom apartments, flexible lease terms with furnished or non-furnished options, all complemented by resort-style amenities and ample outdoor space.