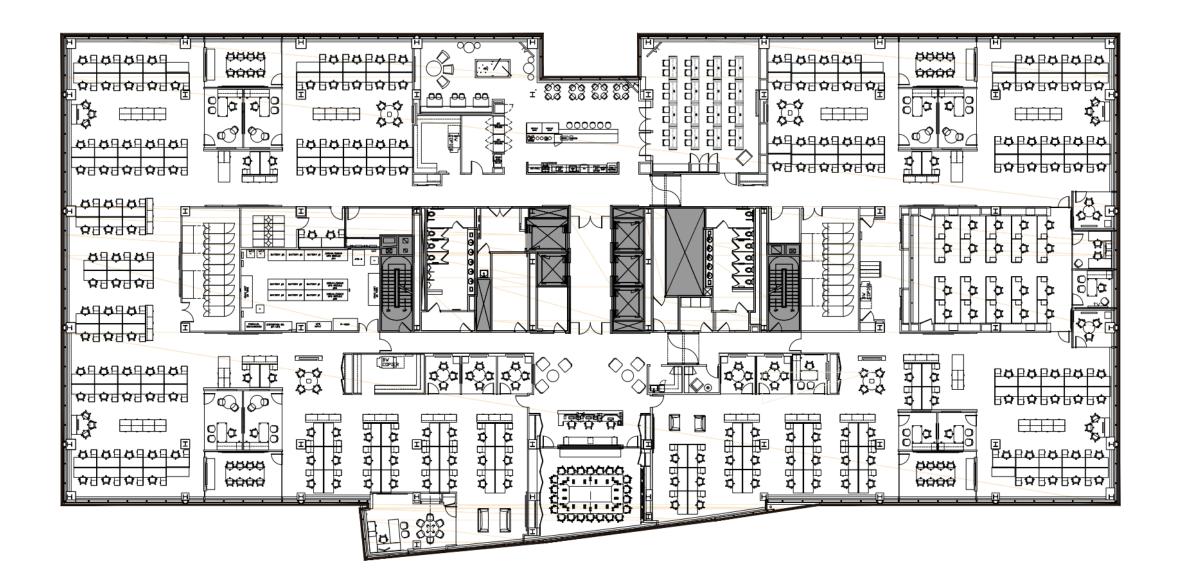

- Activated outdoor space
- Security on site
- Located within a developing Live-Work-Play community
- Class-A property management
- Covered and secure garage

1<sup>ST</sup> FLOOR AMENITY PLAN

**DINING FACILITY** 

**CONFERENCE FACILITY** 

VIEW TOUR

# AVENUE

1<sup>ST</sup> FLOOR 9,854 RSF

3<sup>RD</sup> FLOOR
20,209 RSF\*

**VIEW TOUR** 

4<sup>TH</sup> FLOOR 40,718 RSF\*