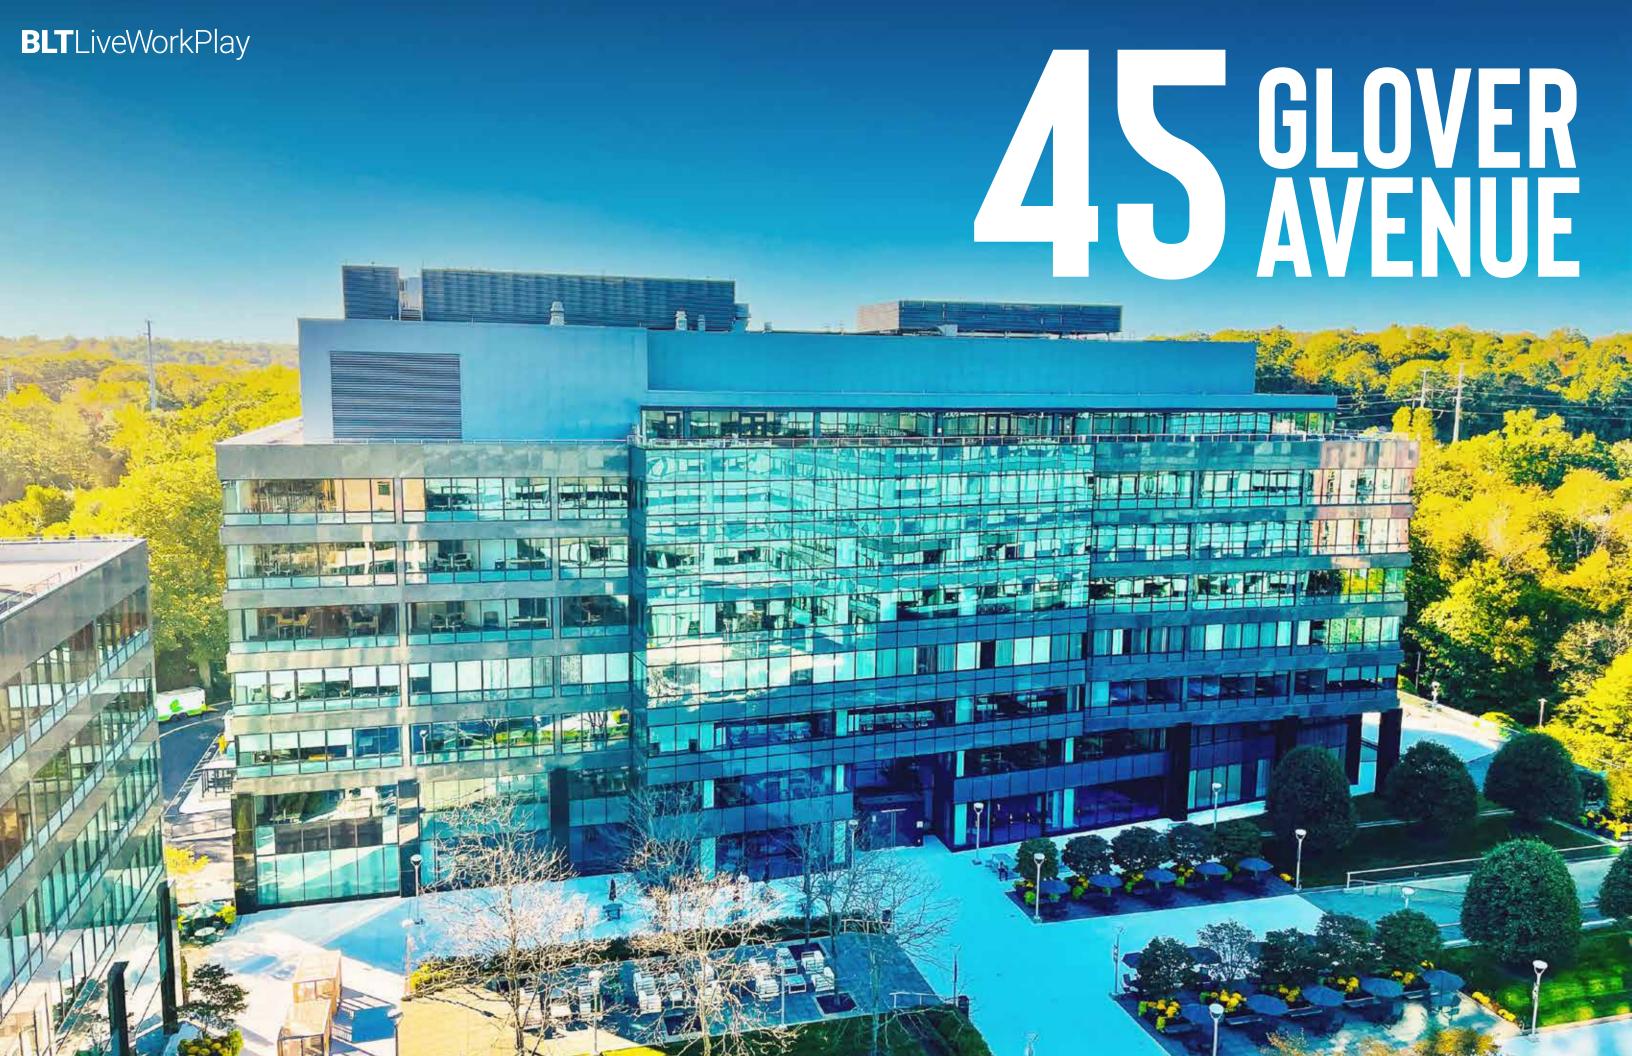

# PRIME COMMERCIAL SPACE AVAILABLE

- Built spaces available
- Walking distance to the Merritt 7 train station
- Accessible to Route 7, CT-15, and I-95.
- New full-service cafeteria
- New fitness center
- New conference facility

- Activated outdoor space
- Security on site
- Located within a developing Live-Work-Play community
- Class-A property management
- Covered and secure garage

1<sup>ST</sup> FLOOR AMENITY PLAN

**DINING FACILITY** 

# AVENUE

1<sup>ST</sup> FLOOR 9,854 RSF

3<sup>RD</sup> FLOOR
20,209 RSF\*

**VIEW TOUR** 

4<sup>TH</sup> FLOOR 40,718 RSF\*