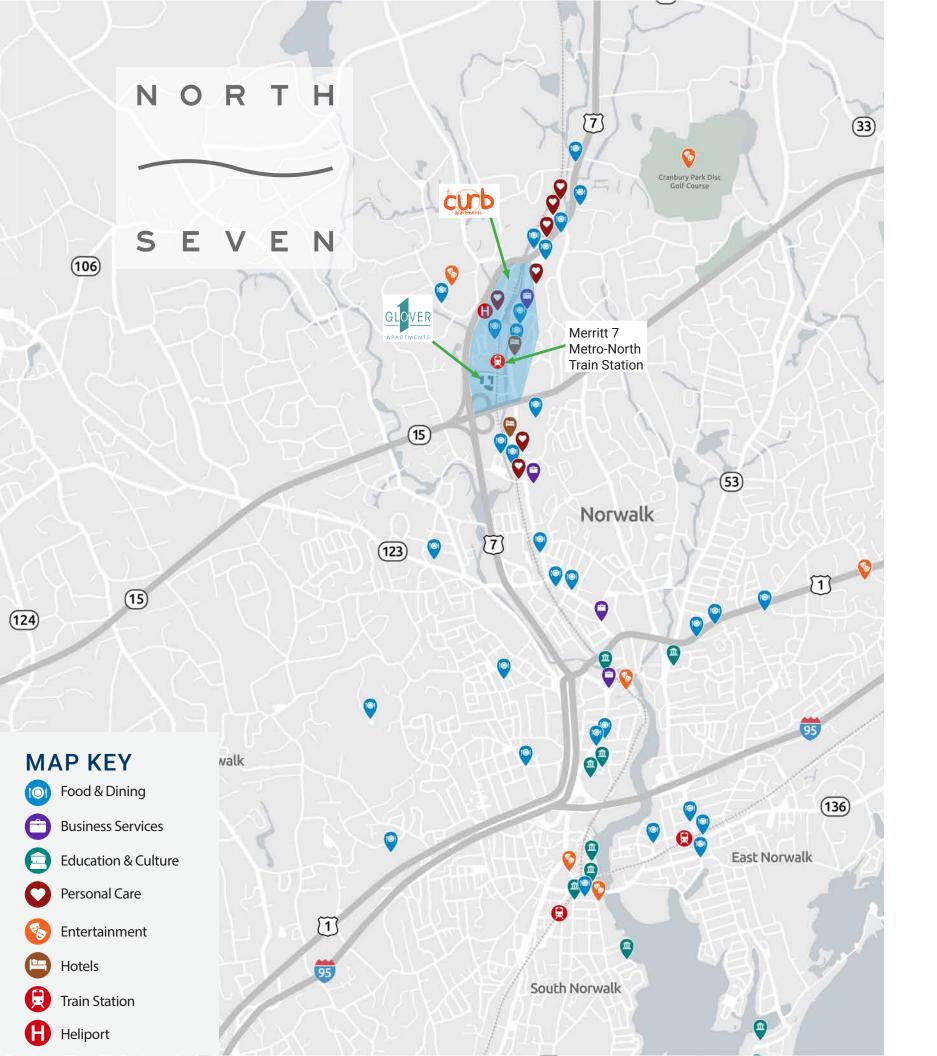

### EXPLORE NORTH SEVEN

Perfectly located within 20 minutes to Harbor Point and immediate access to the Merritt Parkway, Route 7, and MetroNorth Train Station to take you to NYC.

You can find parks and over 30 miles of trails in this urban oasis