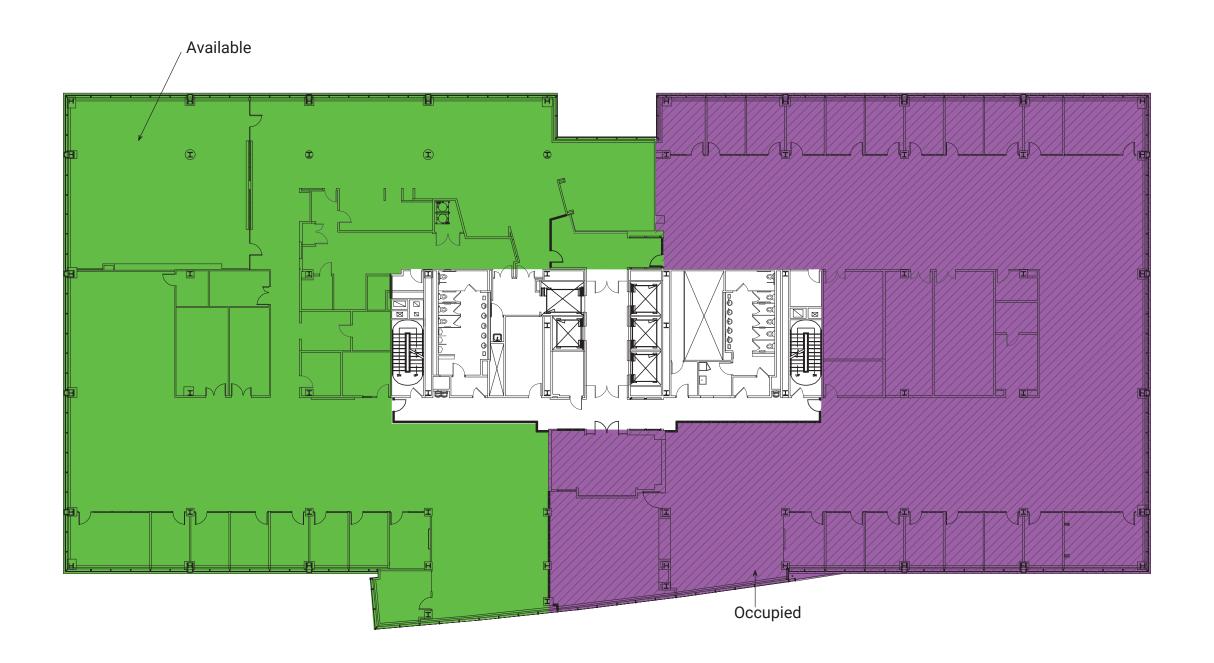

# 1<sup>ST</sup> FLOOR **AMENITY PLAN**

**DINING FACILITY** 

**CONFERENCE FACILITY** 

VIEW TOUR

1<sup>ST</sup> FLOOR 9,854 RSF

45 GLOVER AVENUE / NORTH SEVEN / NORWALK, CT

3<sup>RD</sup> FLOOR 20,209 RSF\*

\*Can be divided