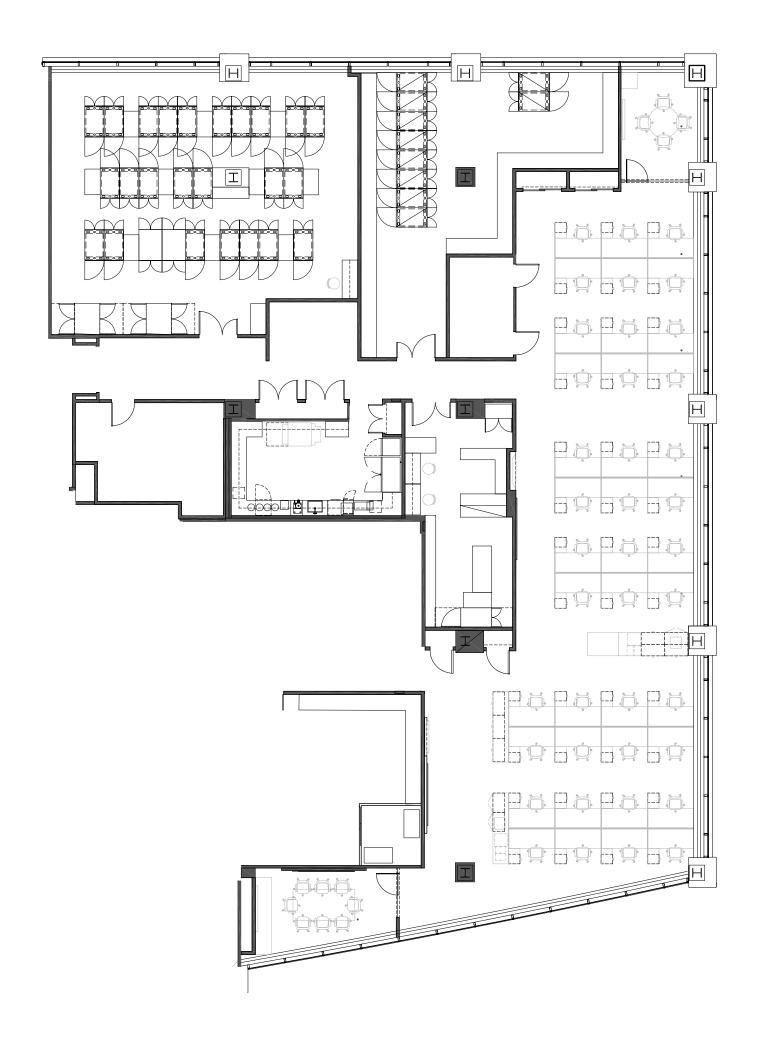

h an entrepreneurial spirit, BLT enhances and connects your experiences as you live, work, and play within our communities.

For more information:

### **Leslie Whatley**

Executive Vice President 203 644 1577 lwhatley@bltoffice.com

# PRIME COMMERCIAL SPACE AVAILABLE

- Built spaces available
- Walking distance to the Merritt 7 train station
- Accessible to Route 7, CT-15, and I-95.
- New full-service cafeteria
- New fitness center
- New conference facility
- Activated outdoor space

- Security on site
- Located within a developing Live-Work-Play community
- Class-A property management
- Covered and secure garage
- Helicopter pad on site



















# 1<sup>ST</sup> FLOOR **AMENITY PLAN**



**DINING FACILITY** 

**CONFERENCE FACILITY** 

VIEW TOUR

1<sup>ST</sup> FLOOR 9,854 RSF



45 GLOVER AVENUE / NORTH SEVEN / NORWALK, CT

3<sup>RD</sup> FLOOR 20,209 RSF\*

\*Can be divided



VIEW TOUR

# 4<sup>TH</sup> FLOOR

40,718<sub>RSF\*</sub>

\*Can be divided





### EXPLORE NORTH SEVEN

Perfectly located within 20 minutes to Harbor Point and immediate access to the Merritt Parkway, Route 7, and MetroNorth Train Station to take you to NYC.

You can find parks and over 30 miles of trails in this urban oasis

### New dedicated train station







## GLOVER APABINEN IS

### FIND YOURSELF AT HOME & LIVE STEPS AWAY FROM WHERE YOU WORK!

The Curb Apartments, and One Glover Apartments offer Studio, 1, and 2 Bedroom apartments, flexible lease terms with furnished or non-furnished options, all complemented by resort-style amenities and ample outdoor space.

For more informati