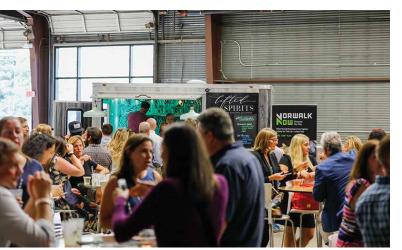

# PRIME COMMERCIAL SPACE AVAILABLE

- Built spaces available
- Walking distance to the Merritt 7 train station
- Accessible to Route 7, CT-15, and I-95.
- New full-service cafeteria
- New fitness center
- New conference facility
- Activated outdoor space

- Security on site
- Located within a developing Live-Work-Play community
- Class-A property management
- Covered and secure garage
- Helicopter pad on site

### EXPLORE NORTH SEVEN

Perfectly located within 20 minutes to Harbor Point and immediate access to the Merritt Parkway, Route 7, and MetroNorth Train Station to take you to NYC.

You can find parks and over 30 miles of trails in this urban oasis