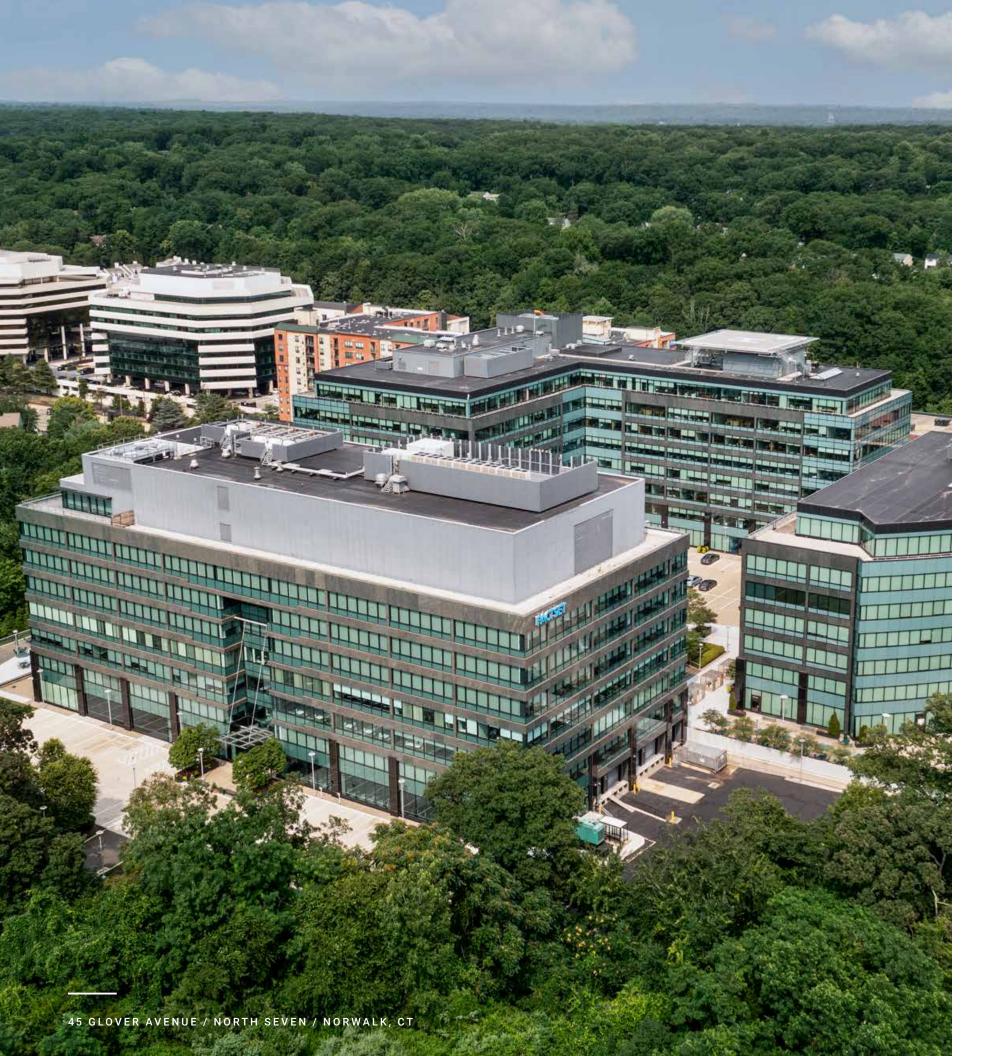

# PRIME COMMERCIAL SPACE AVAILABLE

- Built spaces available
- Walking distance to the Merritt 7 train station
- Accessible to Route 7, CT-15, and I-95.
- New full-service cafeteria
- New fitness center
- New conference facility
- Activated outdoor space

- Security on site
- Located within a developing Live-Work-Play community
- Class-A property management
- Covered and secure garage
- Helicopter pad on site