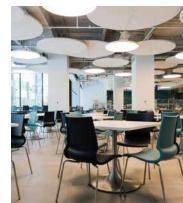

# PRIME COMMERCIAL SPACE AVAILABLE

- Built spaces available
- Walking distance to the Merritt 7 train station
- Accessible to Route 7, CT-15, and I-95.
- New full-service cafeteria
- New fitness center
- New conference facility
- Activated outdoor space

# 1<sup>ST</sup> FLOOR **AMENITY PLAN**

**DINING FACILITY** 

**CONFERENCE FACILITY** 

VIEW TOUR

1<sup>ST</sup> FLOOR 9,854 RSF

45 GLOVER AVENUE / NORTH SEVEN / NORWALK, CT

3<sup>RD</sup> FLOOR 20,209 RSF\*

\*Can be divided