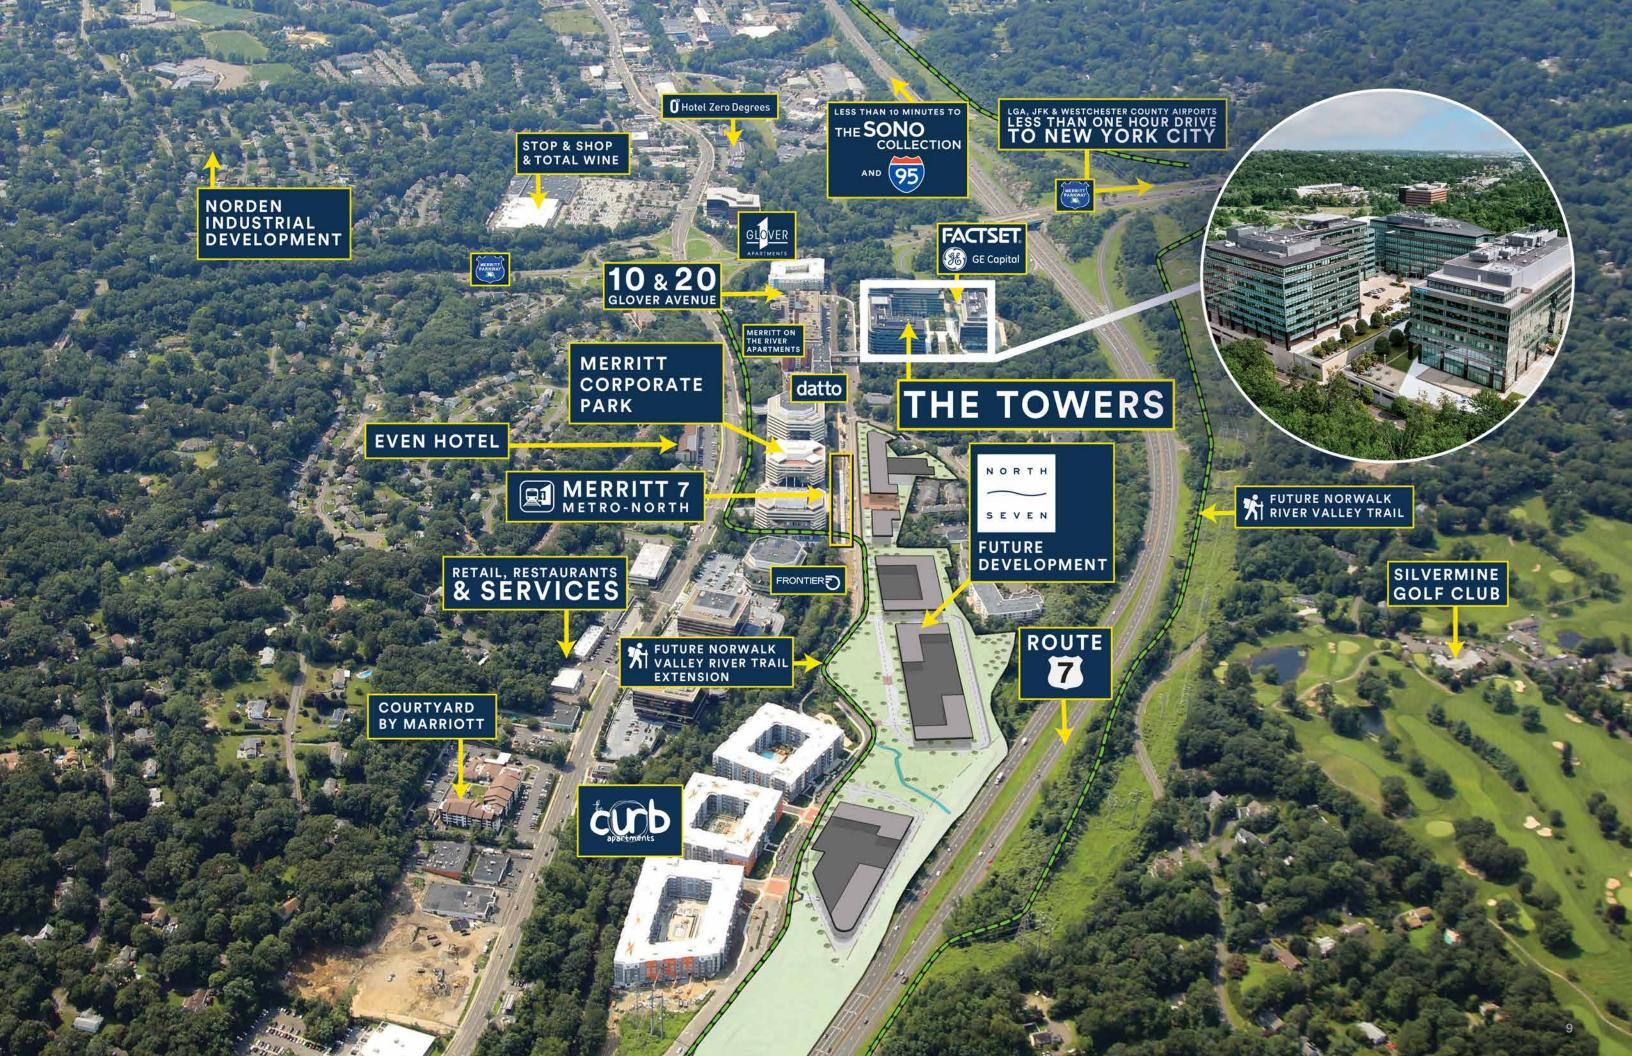

### EXPLORE NORTH SEVEN

Perfectly located within 20 minutes to Harbor Point and immediate access to the Merritt Parkway, Route 7, and MetroNorth Train Station to take you to NYC.

You can find parks and over 30 miles of trails in this urban oasis

# FIND YOUR TRUE TRUE NORTH 7

North Seven is a vibrant community designed with the intent to truly embody the concept of LIVE, WORK & PLAY. North Seven is for those who want a little bit of everything in their lives, whether it's shopping, hiking, working, celebrating, or relaxing. You will experience an elevated quality of life all in one place. Everything is within your grasp.