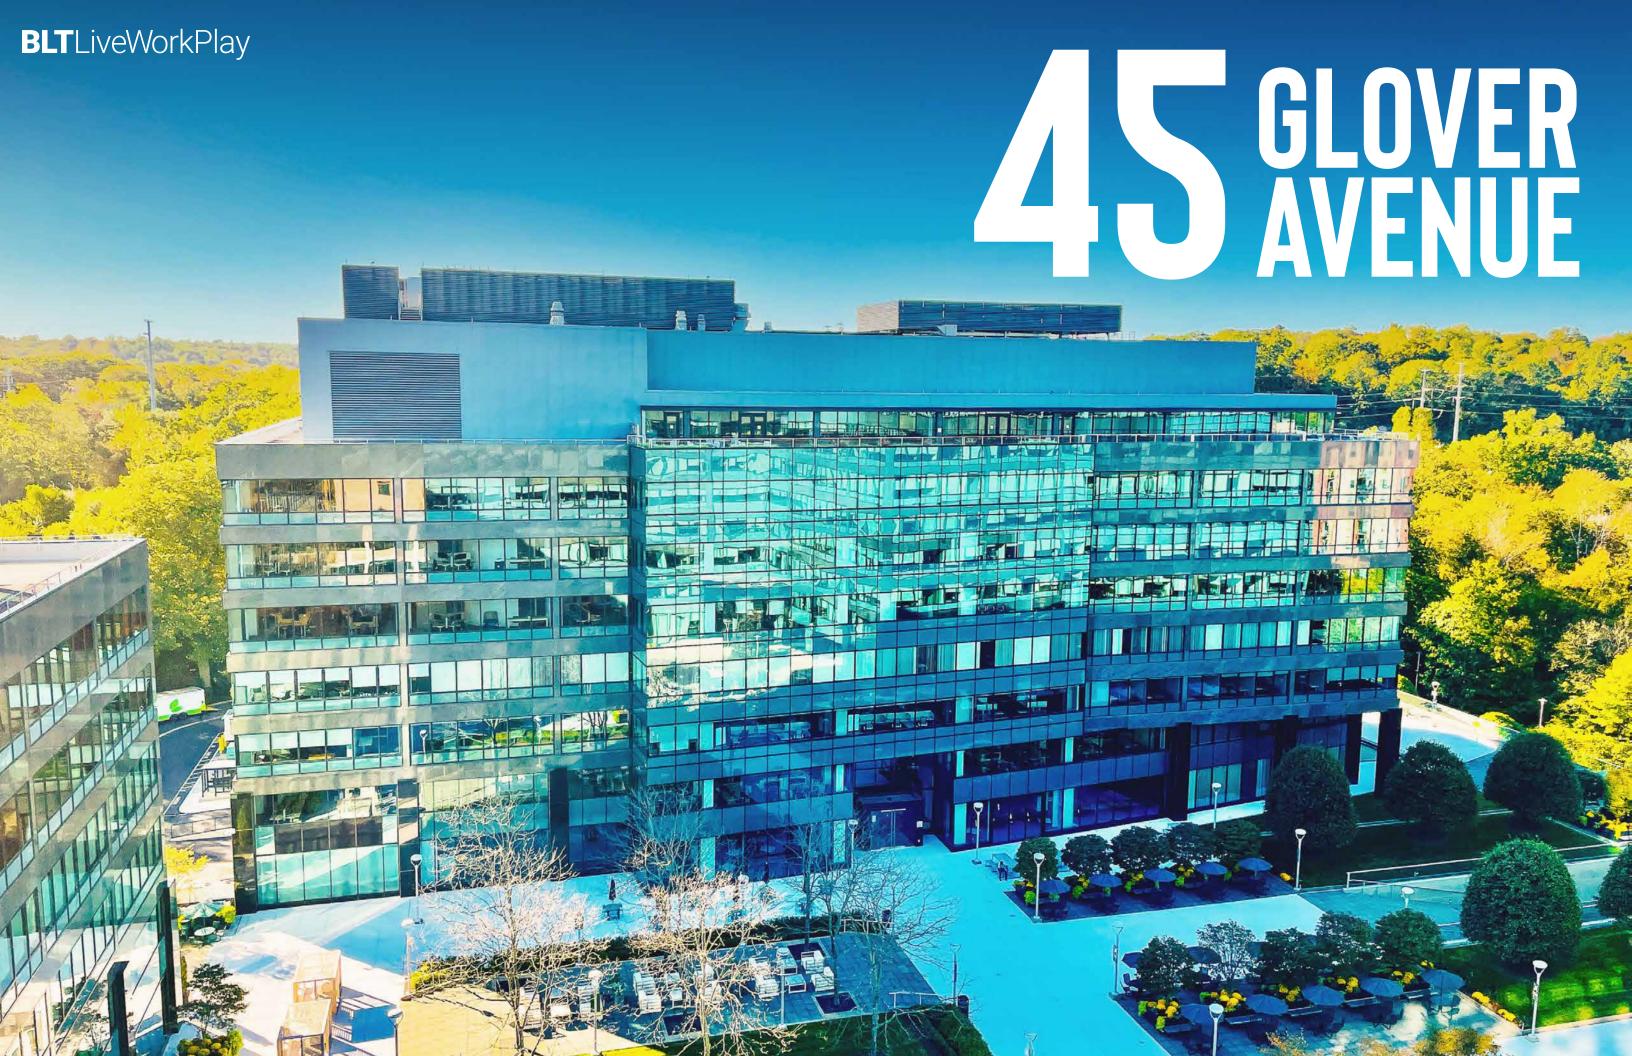

# PRIME COMMERCIAL SPACE AVAILABLE

- Built spaces available
- Walking distance to the Merritt 7 train station
- Accessible to Route 7, CT-15, and I-95.
- New full-service cafeteria
- New fitness center
- New conference facility
- Activated outdoor space

- Security on site
- Located within a developing Live-Work-Play community
- Class-A property management
- Covered and secure garage
- Helicopter pad on site