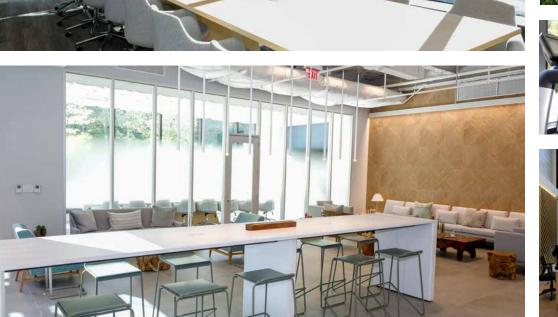

# PRIME COMMERCIAL SPACE AVAILABLE

- Built spaces available
- Walking distance to the Merritt 7 train station
- Accessible to Route 7, CT-15, and I-95.
- New full-service cafeteria
- New fitness center
- New conference facility
- Activated outdoor space

# 1<sup>ST</sup> FLOOR **AMENITY PLAN**

**DINING FACILITY** 

**CONFERENCE FACILITY** 

VIEW TOUR

1<sup>ST</sup> FLOOR 9,854 RSF

45 GLOVER AVENUE / NORTH SEVEN / NORWALK, CT

3<sup>RD</sup> FLOOR 20,209 RSF\*

\*Can be divided