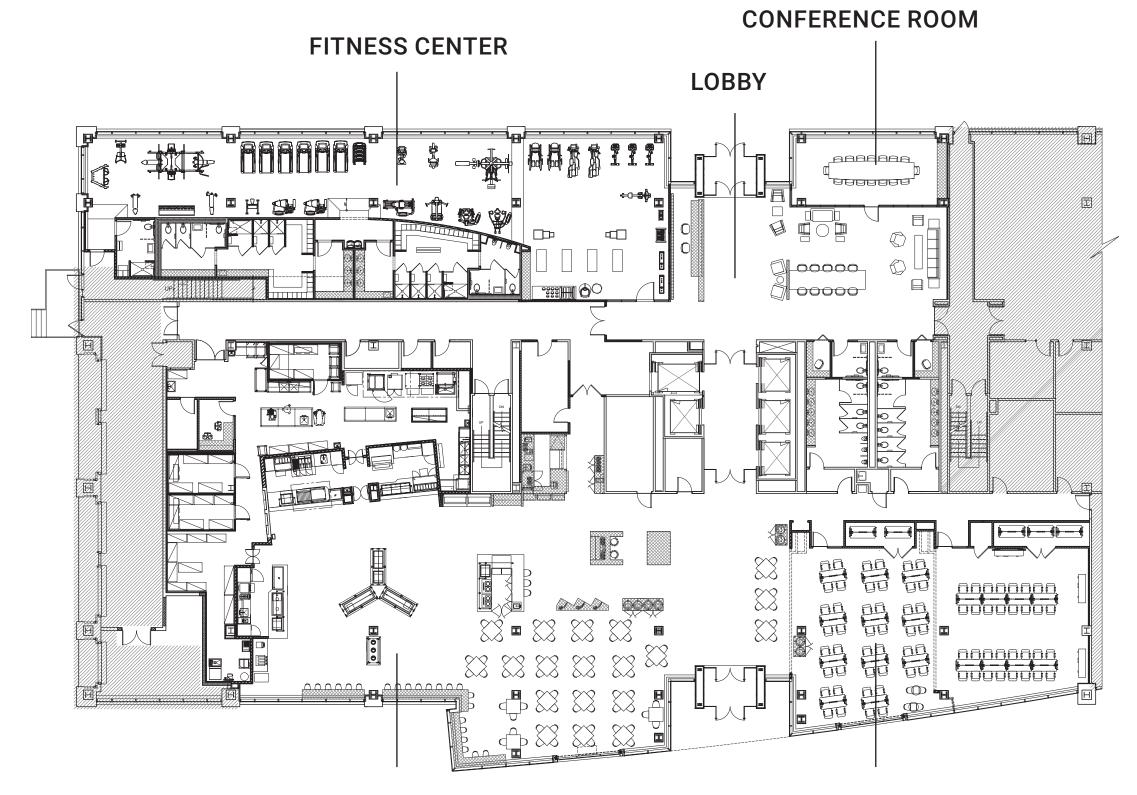

# 1<sup>ST</sup> FLOOR **AMENITY PLAN**

**DINING FACILITY** 

**CONFERENCE FACILITY** 

VIEW TOUR

1<sup>ST</sup> FLOOR 9,854 RSF

45 GLOVER AVENUE / NORTH SEVEN / NORWALK, CT

3<sup>RD</sup> FLOOR 20,209 RSF\*

\*Can be divided