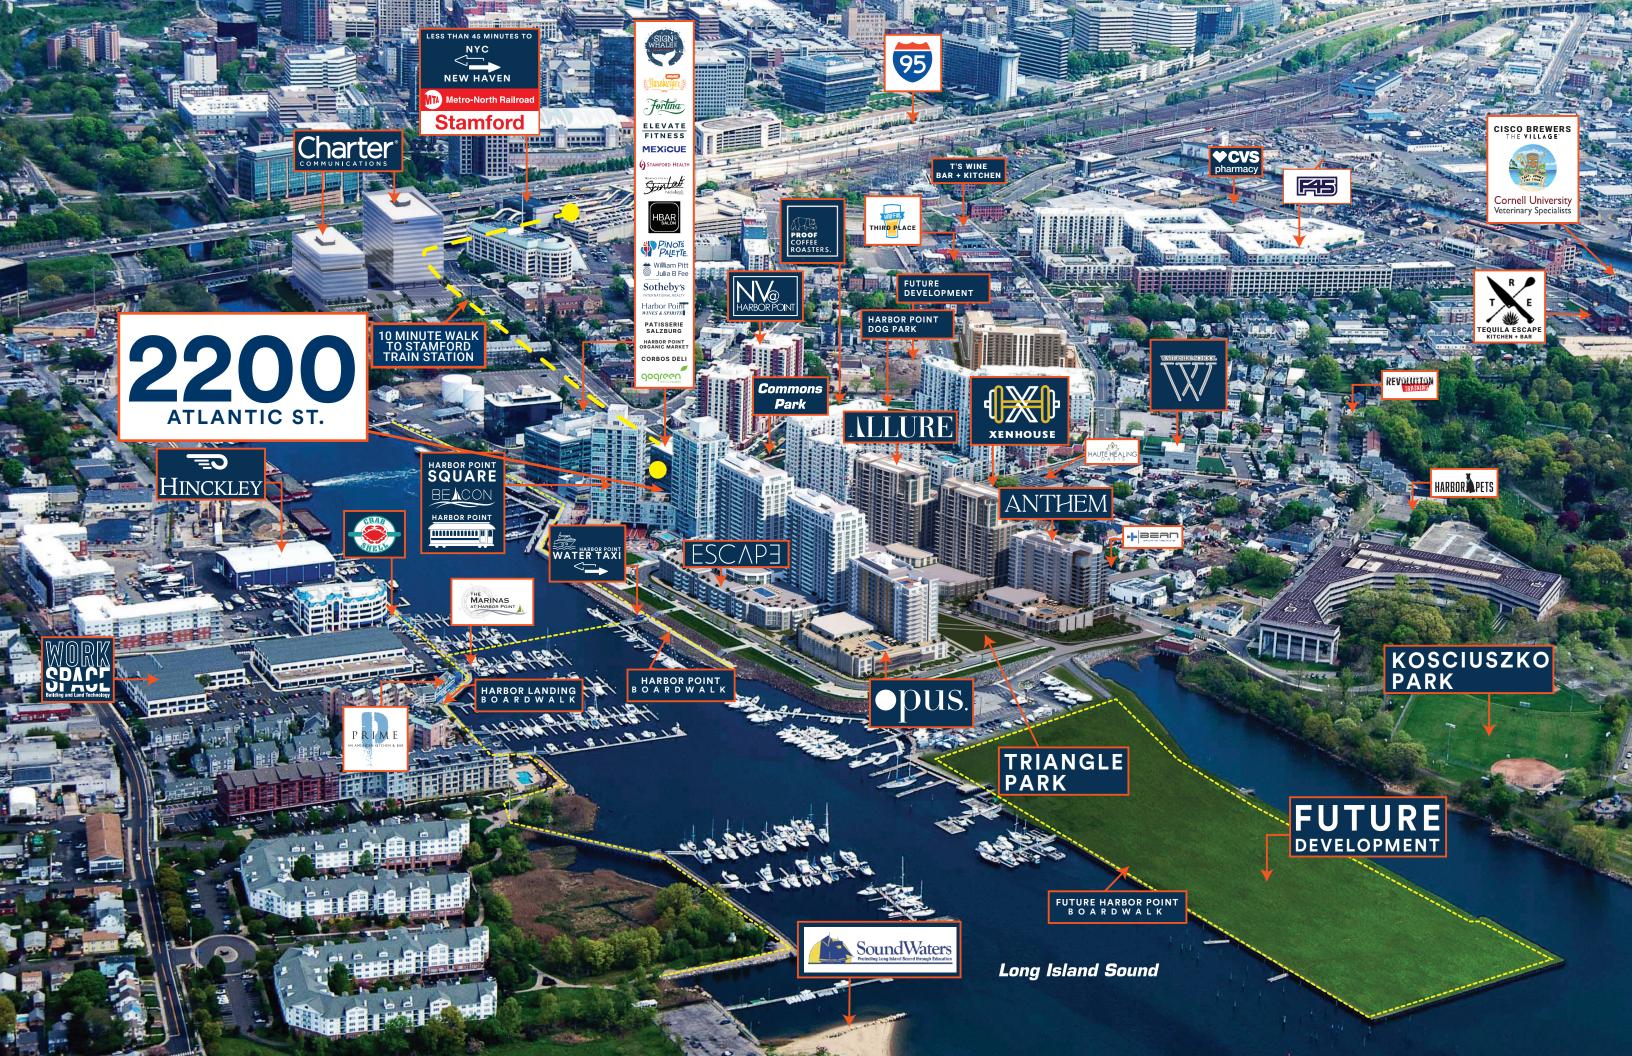

# LIVE, WORK SAPLAY

Building and Land Technology strives to create vibrant and thriving communities for our partners. As a vertically integrated developer with an entrepreneurial spirit, BLT enhances and connects your experiences as you live, work, and play within our communities.

Discover the perfect blend of cosmopolitan flair and laid-back waterfront living at Harbor Point. Our three marinas—Harbor Point North, East, and West—offer over 200 slips for vessels from 20' to 120' in length. Nestled along the Long Island Sound, our marinas provide access to a vibrant community with 200+ annual events, complimentary trolleys to the train station, water taxis, nearby parks, and award-winning restaurants.

# PRIME COMMERCIAL SPACE AVAILABLE

- Located in Harbor Point, a Live Work Play Community
- Waterfront Location with Long Island Sound Views
- Immediate
   Proximity to
   Restaurants,
   Retail, and Public
   Outdoor Spaces
- Full Service Café with Outdoor Seating

- State of the Art Fitness Center
- Complimentary Trolley Service with Connection to The Stamford Train Station and Downtown Stamford
- On Site Security with Covered Parking
- Adjacent to The Marinas at Harbor Point