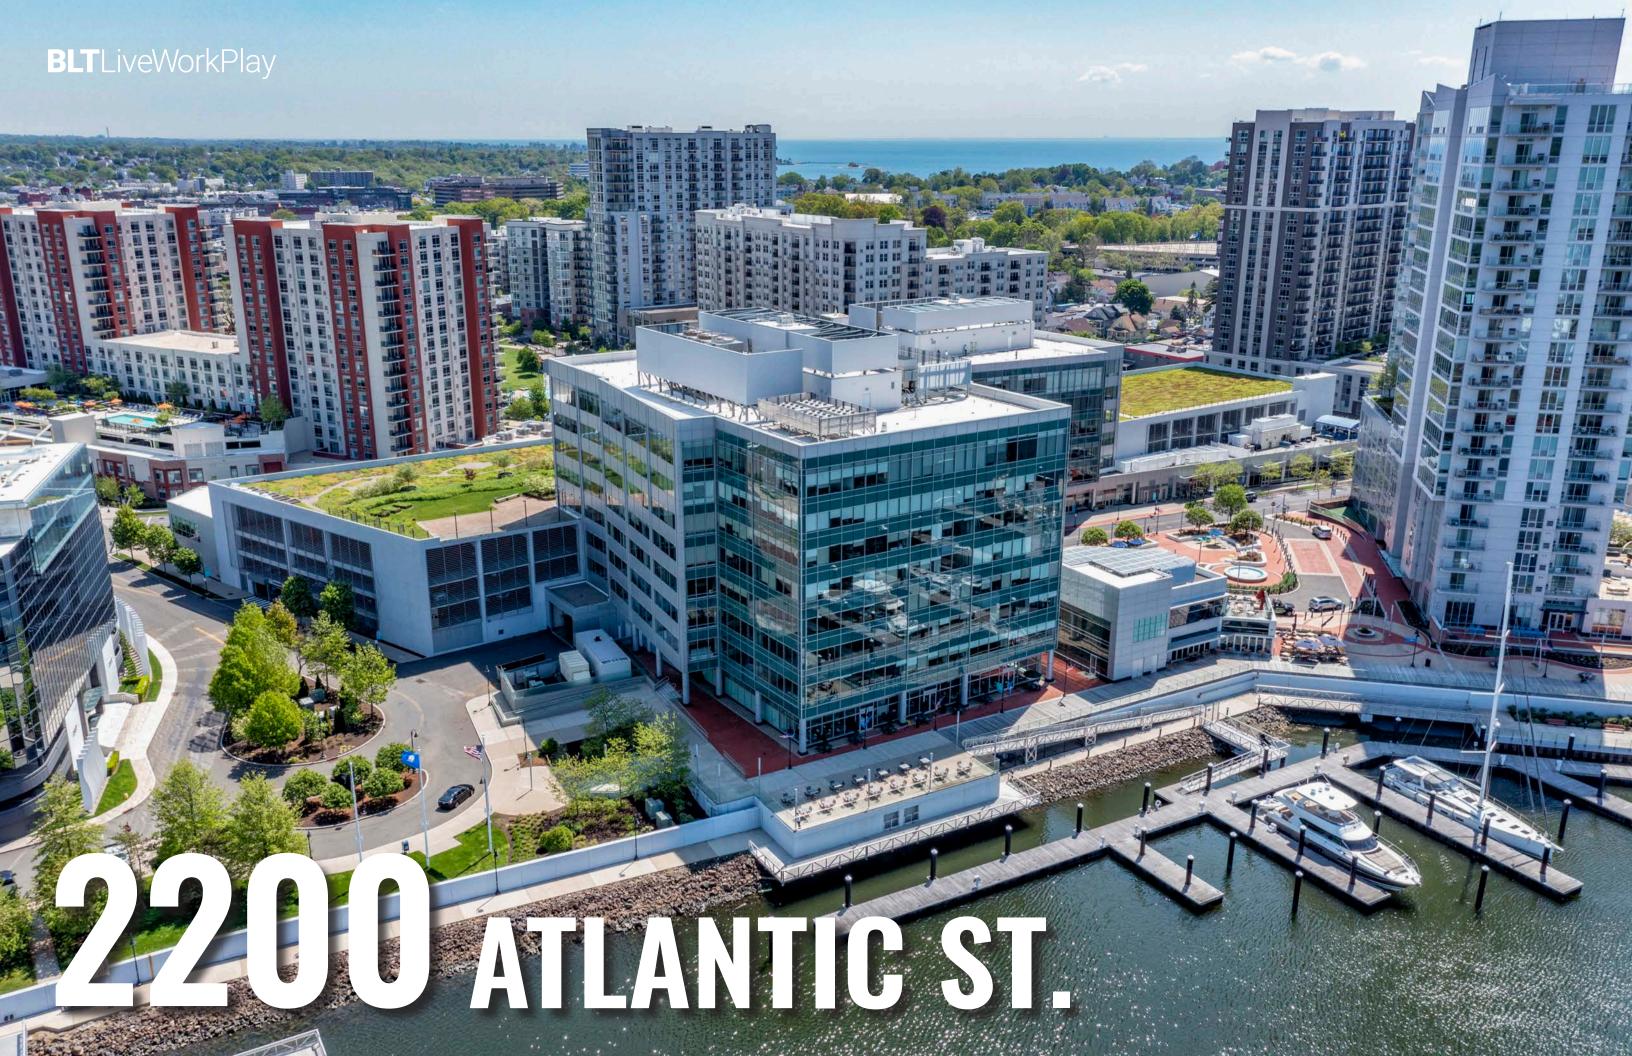

# PRIME COMMERCIAL SPACE AVAILABLE

- Located in Harbor Point, a Live Work Play Community
- Waterfront Location with Long Island Sound Views
- Immediate
   Proximity to
   Restaurants,
   Retail, and Public
   Outdoor Spaces
- Full Service Café with Outdoor Seating

- State of the Art Fitness Center
- Complimentary Trolley Service with Connection to The Stamford Train Station and Downtown Stamford
- On Site Security with Covered Parking
- Adjacent to The Marinas at Harbor Point

## 2200 ATLANTIC ST.

5<sup>TH</sup> FLOOR 4,953<sub>RSF</sub>