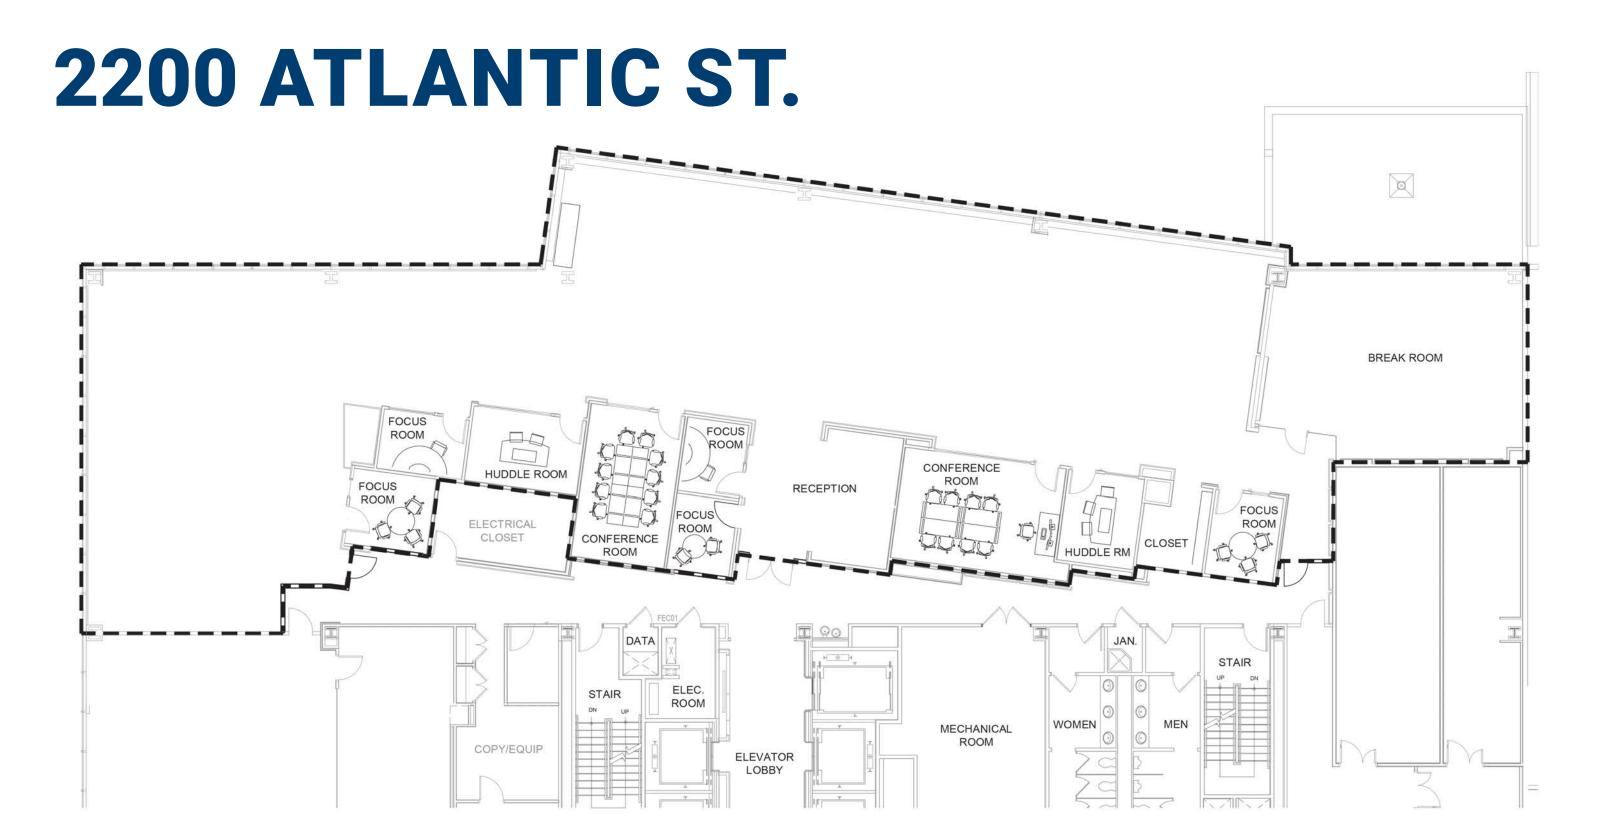

Y**

Fast and Free Direct Commuter Loop to Stamford Station

Free Downtown Stamford Loop

**Access to Point of Interest Locations** 



## **WALKING**

.5 Mile Walk to the Stamford Station

Immediate Proximity to Retail, Dining, and Entertainment

**Nestled Within the Dynamic Live-Work-Play Ecosystem** 

# PRIME COMMERCIAL SPACE AVAILABLE

- Located in Harbor Point, a Live Work Play Community
- Waterfront Location with Long Island Sound Views
- Immediate
   Proximity to
   Restaurants,
   Retail, and Public
   Outdoor Spaces
- Full Service Café with Outdoor Seating

- State of the Art Fitness Center
- Complimentary Trolley Service with Connection to The Stamford Train Station and Downtown Stamford
- On Site Security with Covered Parking
- Adjacent to The Marinas at Harbor Point













## 2<sup>ND</sup> FLOOR 10,531<sub>RSF\*</sub>

\*FLOOR PLANS ARE CONCEPTUAL AND DO NOT REFLECT AS-BUILT CONDITIONS.

## 2200 ATLANTIC ST.



5<sup>TH</sup> FLOOR 4,953<sub>RSF</sub>

## FIND YOURSELF AT HOME & LIVE STEPS AWAY FROM WHERE YOU WORK!

Opus, Anthem, Allure, Beacon, Escape, and NV Apartments offer Studio, 1, 2, 3, and 4 Bedroom apartments, flexible lease terms with furnished or non-furnished options, all complemented by resort-style amenities and ample outdoor space.

For more information:
203.961.5000
Leasing@BLTLiveWorkPlay.com















# PREFERRED EMPLOYER PROGRAM

As a partner in the Preferred Employer Program, your employees can take advantage of exclusive perks, including discounts throughout Harbor Point. For more information, please contact our corporate leasing