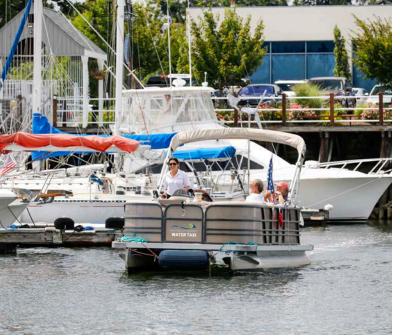

## **WATER TAXI**

Seasonal Passenger Travel From Harbor Point to Harbor Landing

**Access to Stamford's Most Prestigious Restaurants** 

**Immediate Access to Harbor Point Marinas** 

Discover the perfect blend of cosmopolitan flair and laid-back waterfront living at Harbor Point. Our three marinas—Harbor Point North, East, and West—offer over 200 slips for vessels from 20' to 120' in length. Nestled along the Long Island Sound, our marinas provide access to a vibrant community with 200+ annual events, complimentary trolleys to the train station, water taxis, nearby parks, and award-winning restaurants.