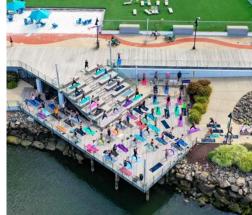

Discover the perfect blend of cosmopolitan flair and laid-back waterfront living at Harbor Point. Our three marinas—Harbor Point North, East, and West—offer over 200 slips for vessels from 20' to 120' in length. Nestled along the Long Island Sound, our marinas provide access to a vibrant community with 200+ annual events, complimentary trolleys to the train station, water taxis, nearby parks, and award-winning restaurants.

SEE HARBOR POINT IN ACTION!

**Check out our channels!** 

**BLTLive**WorkPlay.com