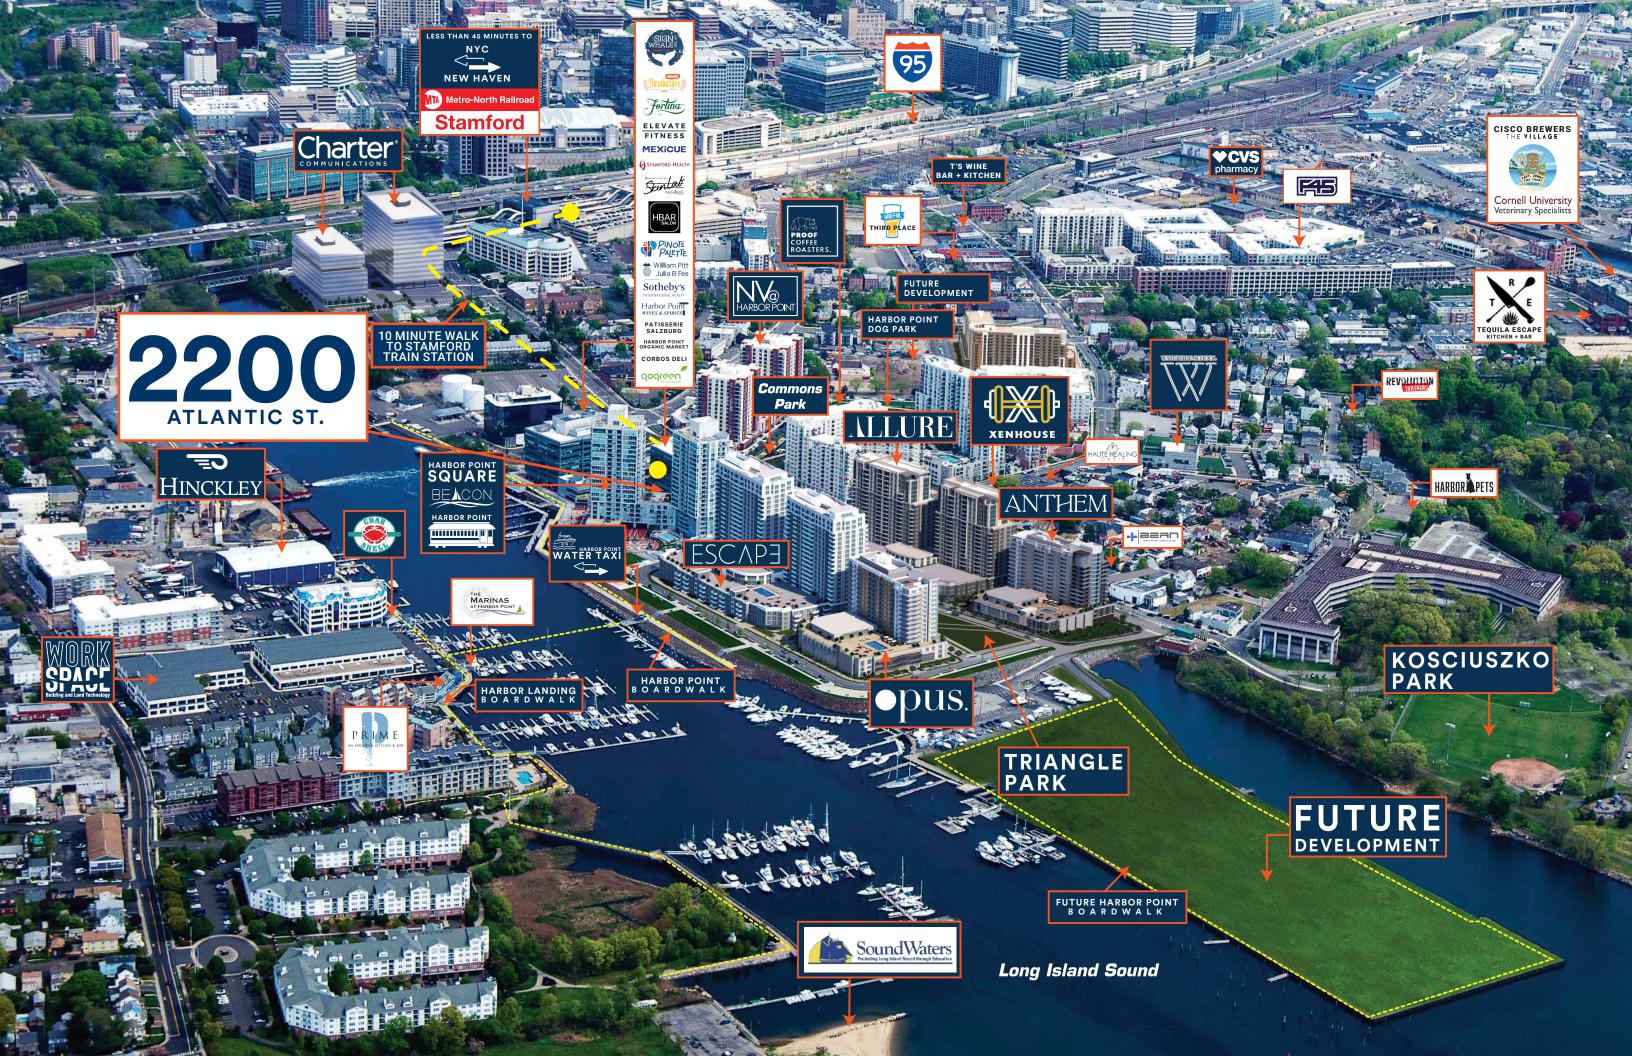

# LIVE, WORK SAPLAY

Building and Land Technology strives to create vibrant and thriving communities for our partners. As a vertically integrated developer with an entrepreneurial spirit, BLT enhances and connects your experiences as you live, work, and play within our communities.

Discover the perfect blend of cosmopolitan flair and laid-back waterfront living at Harbor Point. Our three marinas—Harbor Point North, East, and West—offer over 200 slips for vessels from 20' to 120' in length. Nestled along the Long Island Sound, our marinas provide access to a vibrant community with 200+ annual events, complimentary trolleys to the train station, water taxis, nearby parks, and award-winning restaurants.

## **UNLIMITED ACCESS**

## **WATER TAXI**

Seasonal Passenger Travel From Harbor Point to Harbor Landing

**Access to Stamford's Most Prestigious Restaurants** 

**Immediate Access to Harbor Point Marinas** 

### CAR

**Easily Accessible to Harbor Point and I-95** 

**Less Than 10 Minutes From Merritt Parkway** 

**Less Than 50 Min Drive From New York City** 

On-site Covered Parking Available at 3 per 1,000 sq ft

## **TRAIN**

Immediate Proximity to Stamford Train Station, Metro North, Amtrak, NE Regional and Acela

**Seamless Access for Daily Commuting** 

Direct Access to Grand Central Station and Fairfield County Locations

## **BICYCLE**

**Access for Environmentally Conscious Community** 

Storage Available Within The Garage

**Bike Paths and Trails Available in Harbor Point** 

## **HARBOR POINT TROLLEY**

Fast and Free Direct Commuter Loop to Stamford Station

Free Downtown Stamford Loop

**Access to Point of Interest Locations** 

## **WALKING**

.5 Mile Walk to the Stamford Station

Immediate Proximity to Retail, Dining, and Entertainment

**Nestled Within the Dynamic Live-Work-Play Ecosystem** 