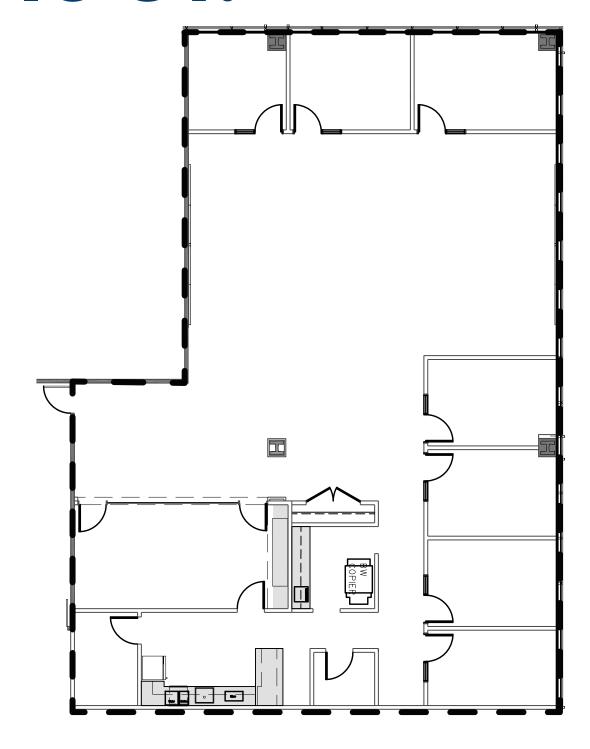

## 2<sup>ND</sup> FLOOR 10,531<sub>RSF\*</sub>

\*FLOOR PLANS ARE CONCEPTUAL AND DO NOT REFLECT AS-BUILT CONDITIONS.

## 2200 ATLANTIC ST.

5<sup>TH</sup> FLOOR 4,953<sub>RSF</sub>