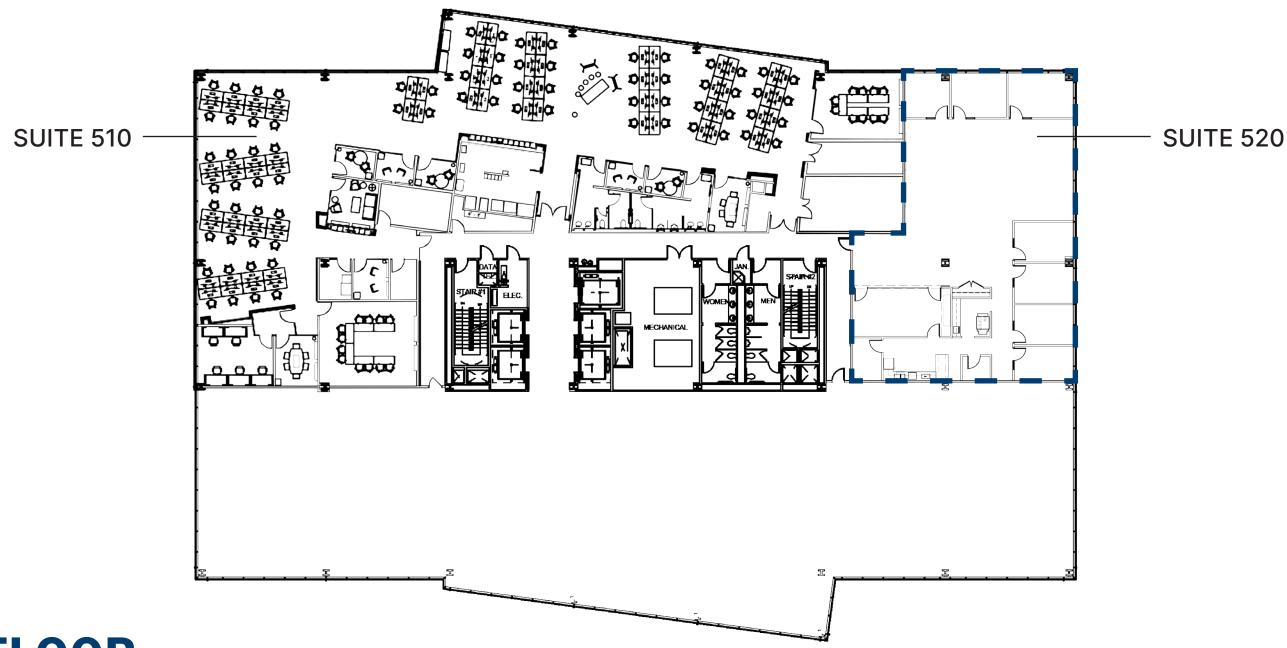

### 2200 ATLANTIC STREET

**5<sup>TH</sup> FLOOR** 

**SUITE 510 - 13,286 RSF** 

**SUITE 520 - 4,953 RSF** 

100 WASHINGTON BLVD / HARBOR POINT / STAMFORD, CT