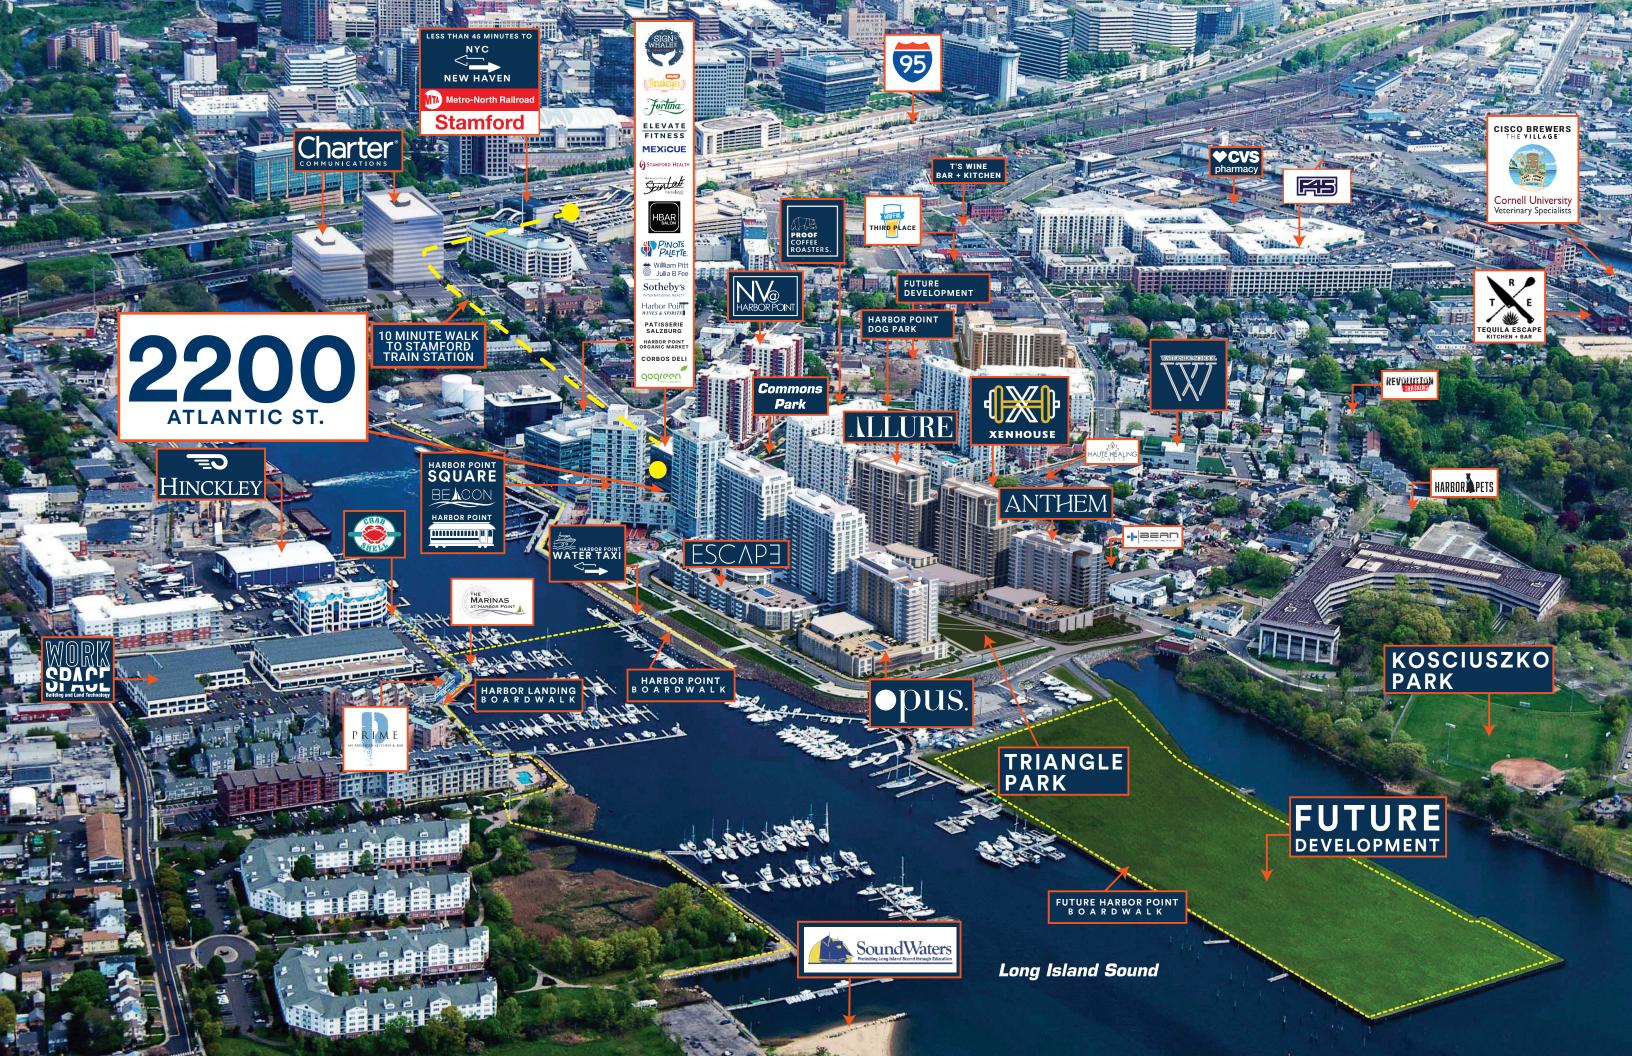

# PRIME COMMERCIAL SPACE AVAILABLE

- Located in Harbor Point, a Live Work Play Community
- Waterfront Location with Long Island Sound Views
- Immediate
   Proximity to
   Restaurants,
   Retail, and Public
   Outdoor Spaces
- Full Service Café with Outdoor Seating

- Elevate Gym Membership
- Complimentary Trolley Service with Connection to The Stamford Train Station and Downtown Stamford
- On Site Security with Covered Parking
- Adjacent to The Marinas at Harbor Point

### 2200 ATLANTIC STREET

**5<sup>TH</sup> FLOOR** 

**SUITE 510 - 13,286 RSF** 

**SUITE 520 - 4,953 RSF** 

100 WASHINGTON BLVD / HARBOR POINT / STAMFORD, CT