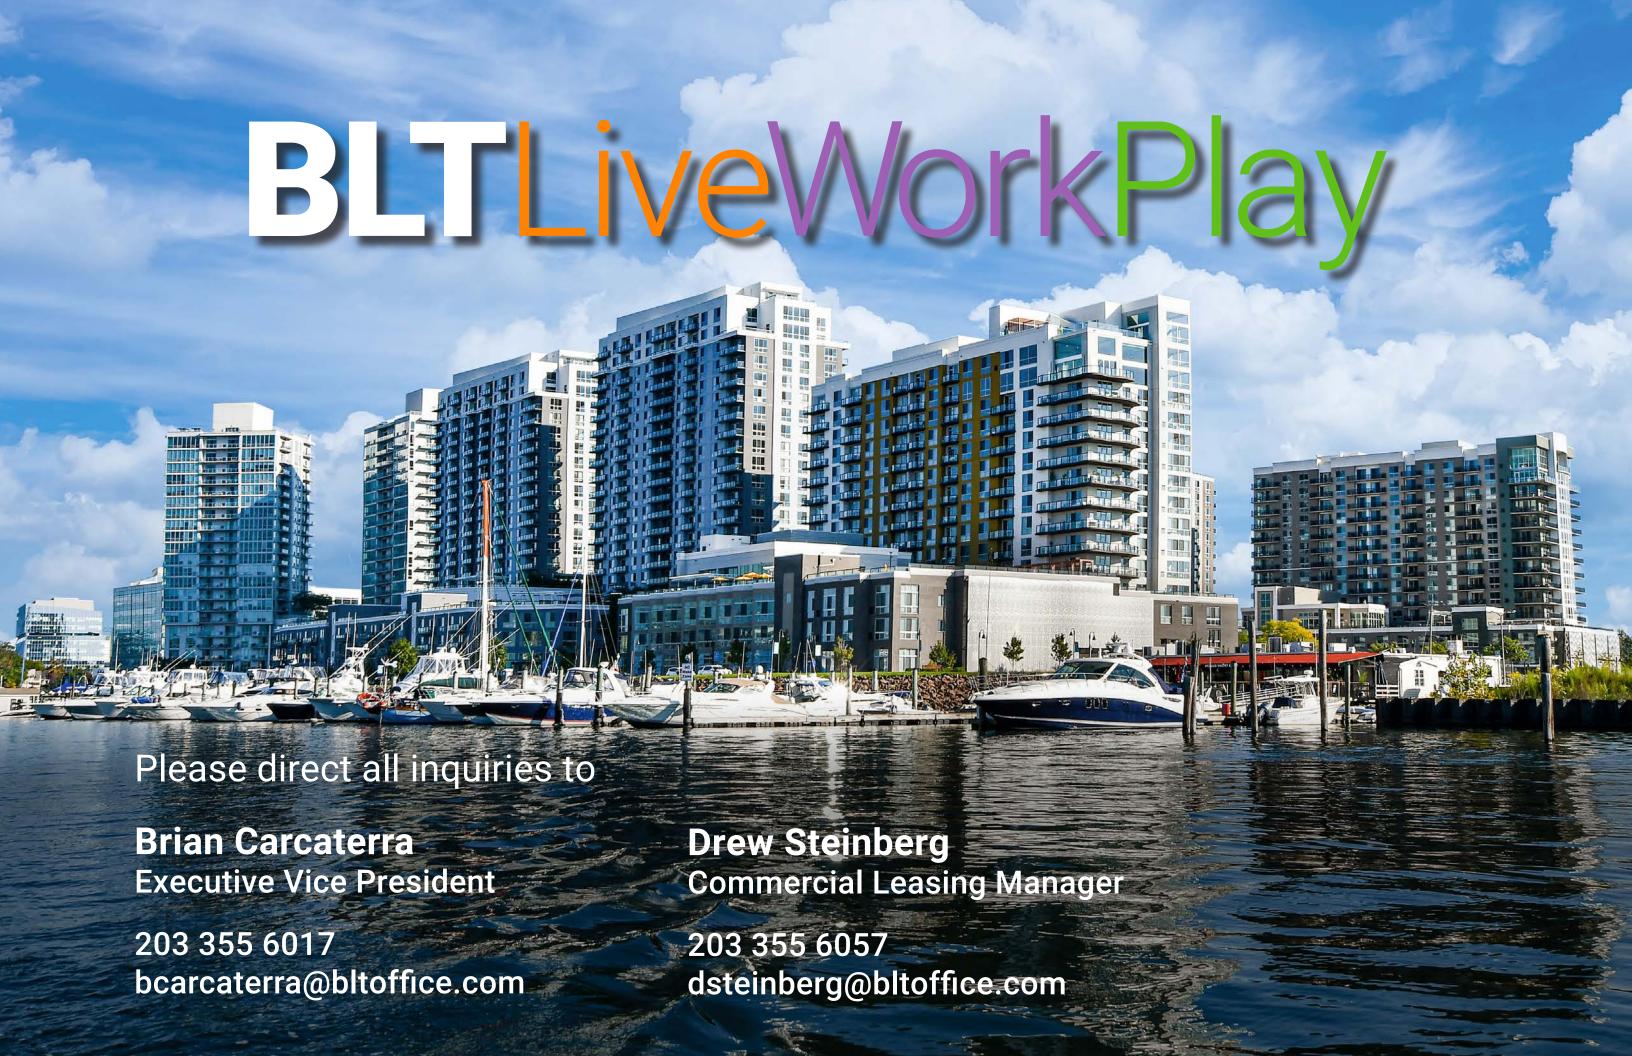

Discover the perfect blend of cosmopolitan flair and laid-back waterfront living at Harbor Point. Our three marinas—Harbor Point North, East, and West—offer over 200 slips for vessels from 20' to 120' in length. Nestled along the Long Island Sound, our marinas provide access to a vibrant community with 200+ annual events, complimentary trolleys to the train station, water taxis, nearby parks, and award-winning restaurants.