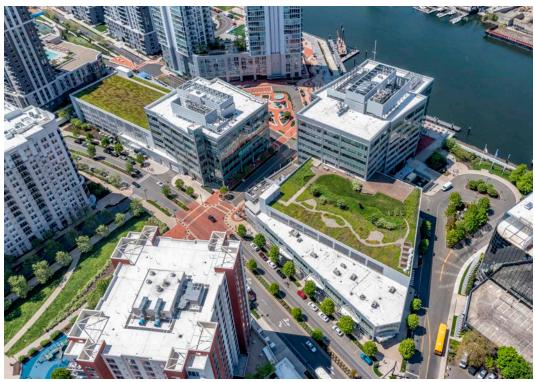

# PRIME COMMERCIAL SPACE AVAILABLE

- Located in Harbor Point, a Live Work Play Community
- Waterfront Location with Long Island Sound Views
- Immediate
   Proximity to
   Restaurants,
   Retail, and Public
   Outdoor Spaces
- Full Service Café with Outdoor Seating

### 2200 ATLANTIC STREET

**5<sup>TH</sup> FLOOR** 

**SUITE 510 - 13,286 RSF** 

**SUITE 520 - 4,953 RSF** 

100 WASHINGTON BLVD / HARBOR POINT / STAMFORD, CT