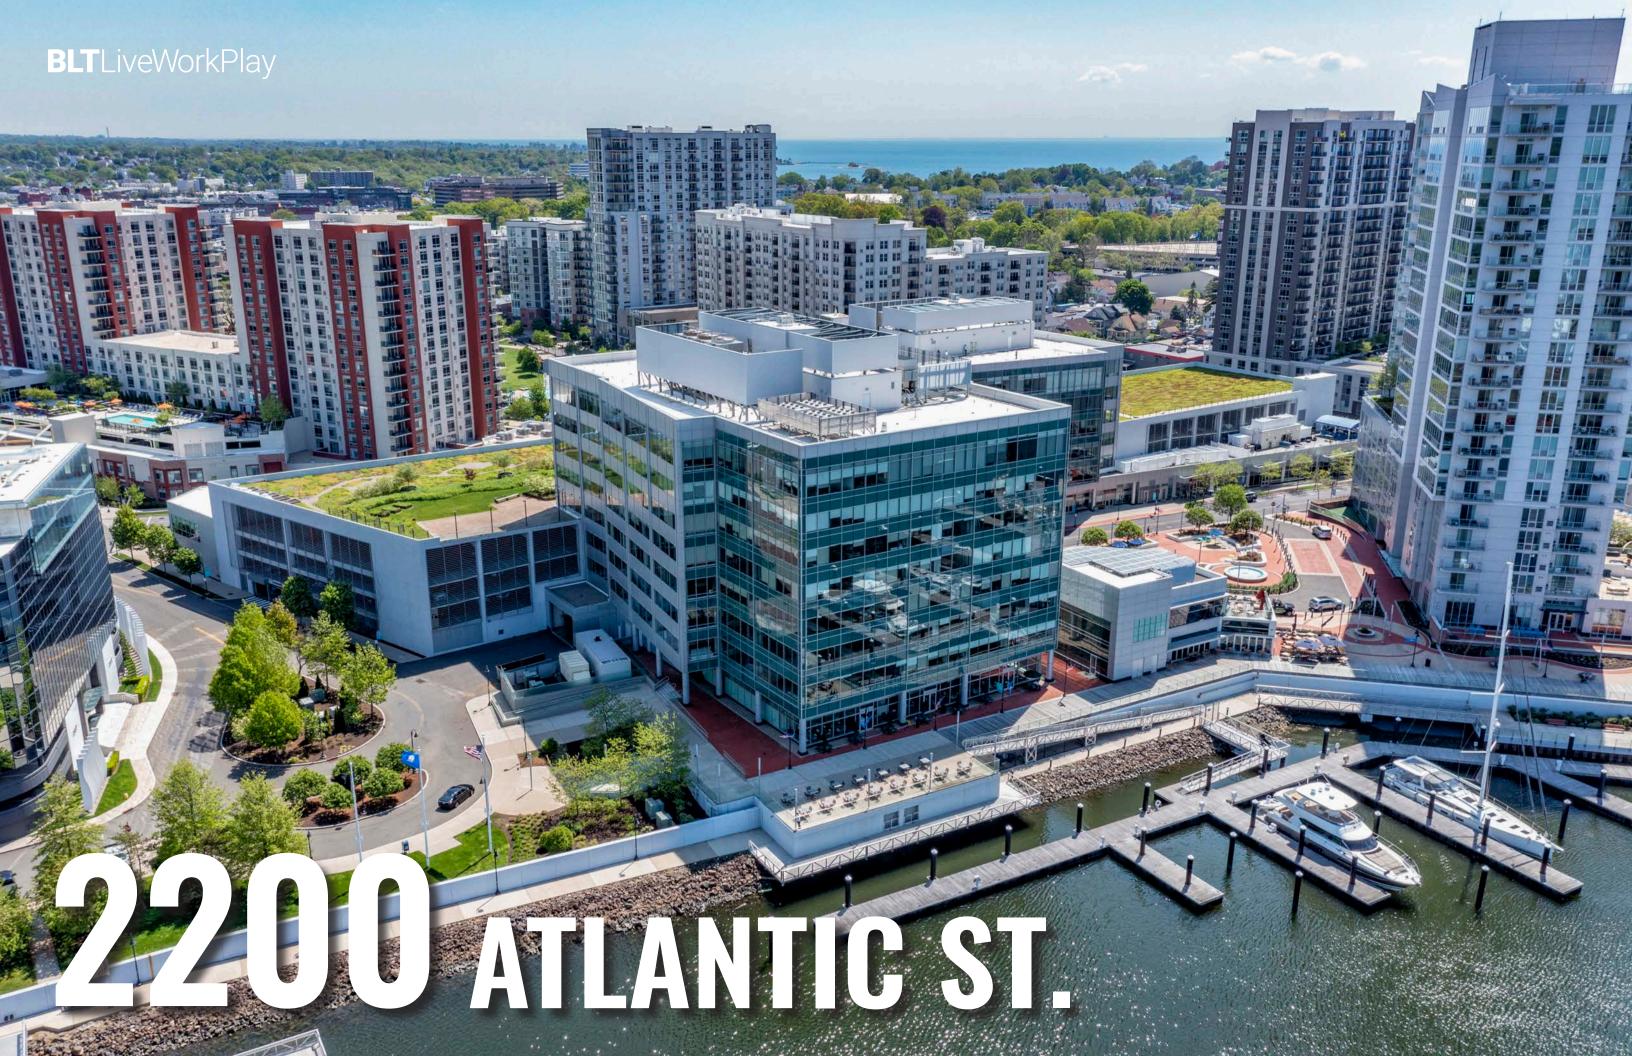

# PRIME COMMERCIAL SPACE AVAILABLE

- Located in Harbor Point, a Live Work Play Community
- Waterfront Location with Long Island Sound Views
- Immediate
   Proximity to
   Restaurants,
   Retail, and Public
   Outdoor Spaces
- Full Service Café with Outdoor Seating

### 2200 ATLANTIC STREET

**5<sup>TH</sup> FLOOR** 

**SUITE 510 - 13,286 RSF** 

**SUITE 520 - 4,953 RSF** 

100 WASHINGTON BLVD / HARBOR POINT / STAMFORD, CT