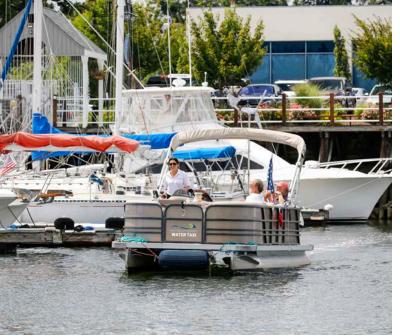

Discover the perfect blend of cosmopolitan flair and laid-back waterfront living at Harbor Point. Our three marinas—Harbor Point North, East, and West—offer over 200 slips for vessels from 20' to 120' in length. Nestled along the Long Island Sound, our marinas provide access to a vibrant community with 200+ annual events, complimentary trolleys to the train station, water taxis, nearby parks, and award-winning restaurants.

#### **WATER TAXI**

Seasonal Passenger Travel From Harbor Point to Harbor Landing

**Access to Stamford's Most Prestigious Restaurants** 

**Immediate Access to Harbor Point Marinas** 