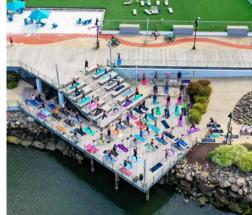

Discover the perfect blend of cosmopolitan flair and laid-back waterfront living at Harbor Point. Our three marinas—Harbor Point North, East, and West—offer over 200 slips for vessels from 20' to 120' in length. Nestled along the Long Island Sound, our marinas provide access to a vibrant community with 200+ annual events, complimentary trolleys to the train station, water taxis, nearby parks, and award-winning restaurants.