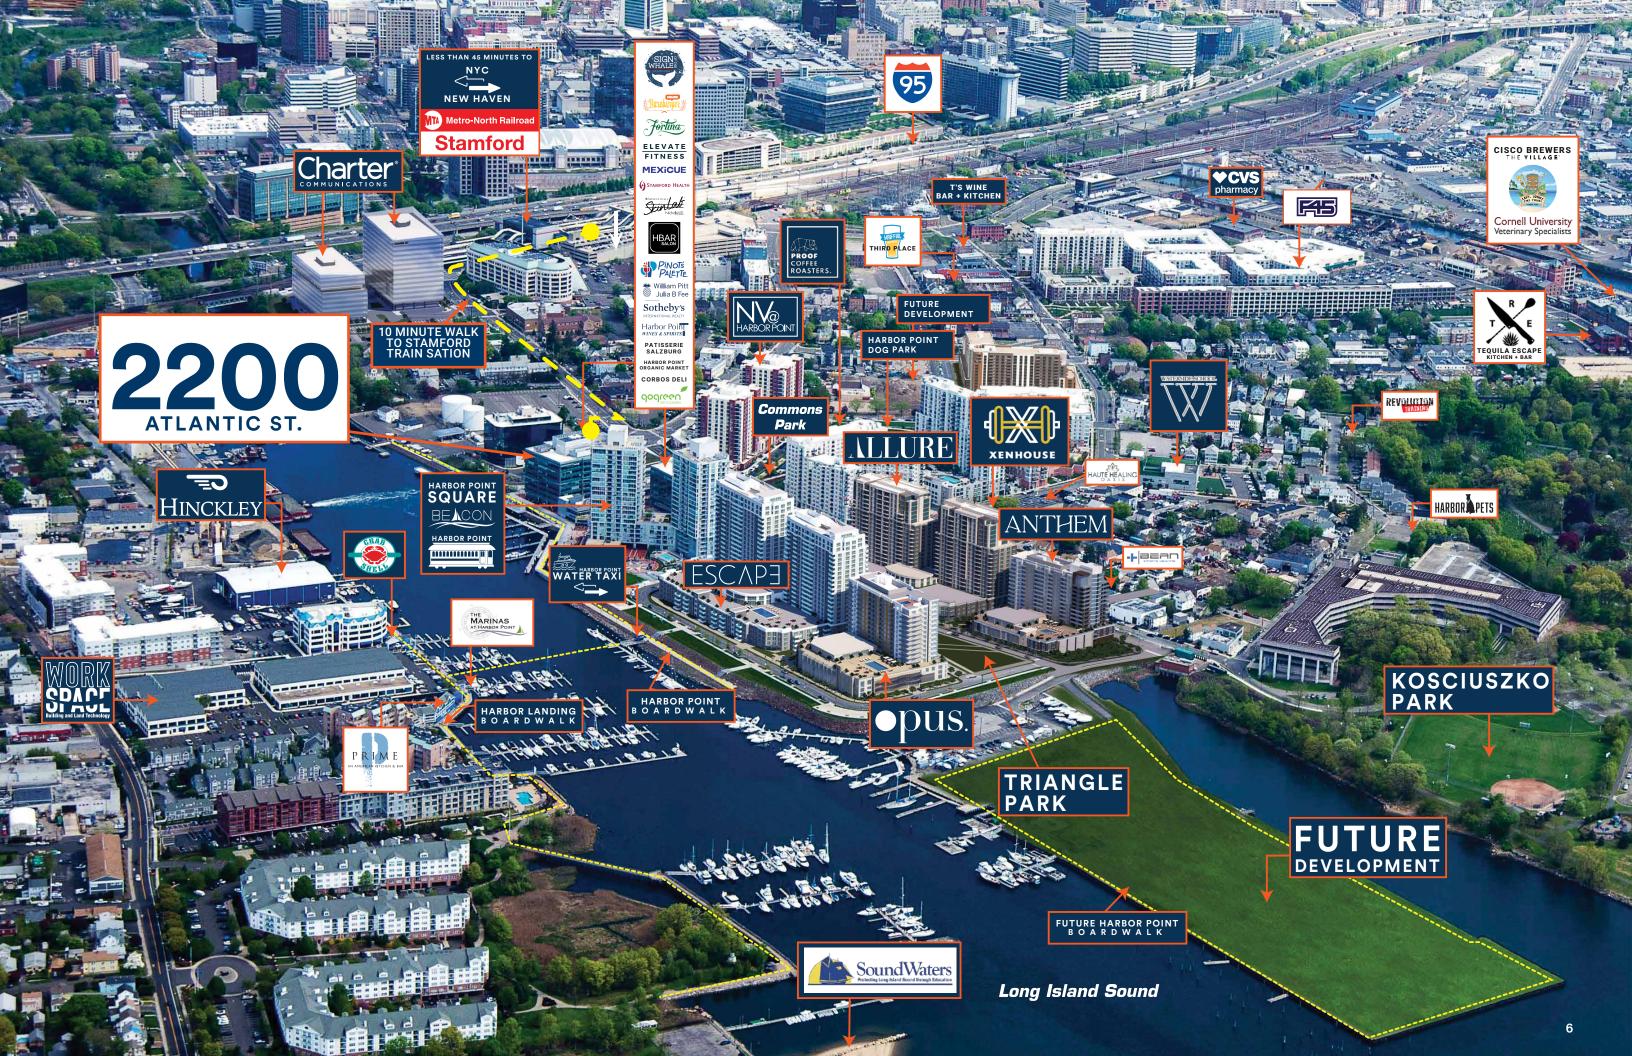

#### **2200 ATLANTIC ST.**

### YOUR DYNAMIC WATERFRONT COMMUNITY

You will find a cosmopolitan flair to the city combined with a laid-back waterfront lifestyle. Comprised of over 200+ events annually, access to free trolleys, water taxis, nearby parks, marinas, award-winning new restaurants, events, and all the boardwalk action!

All this with easy access by free trolley and within minutes to the Train Station. View Trolley Schedule.

SEE HARBOR POINT IN ACTION!