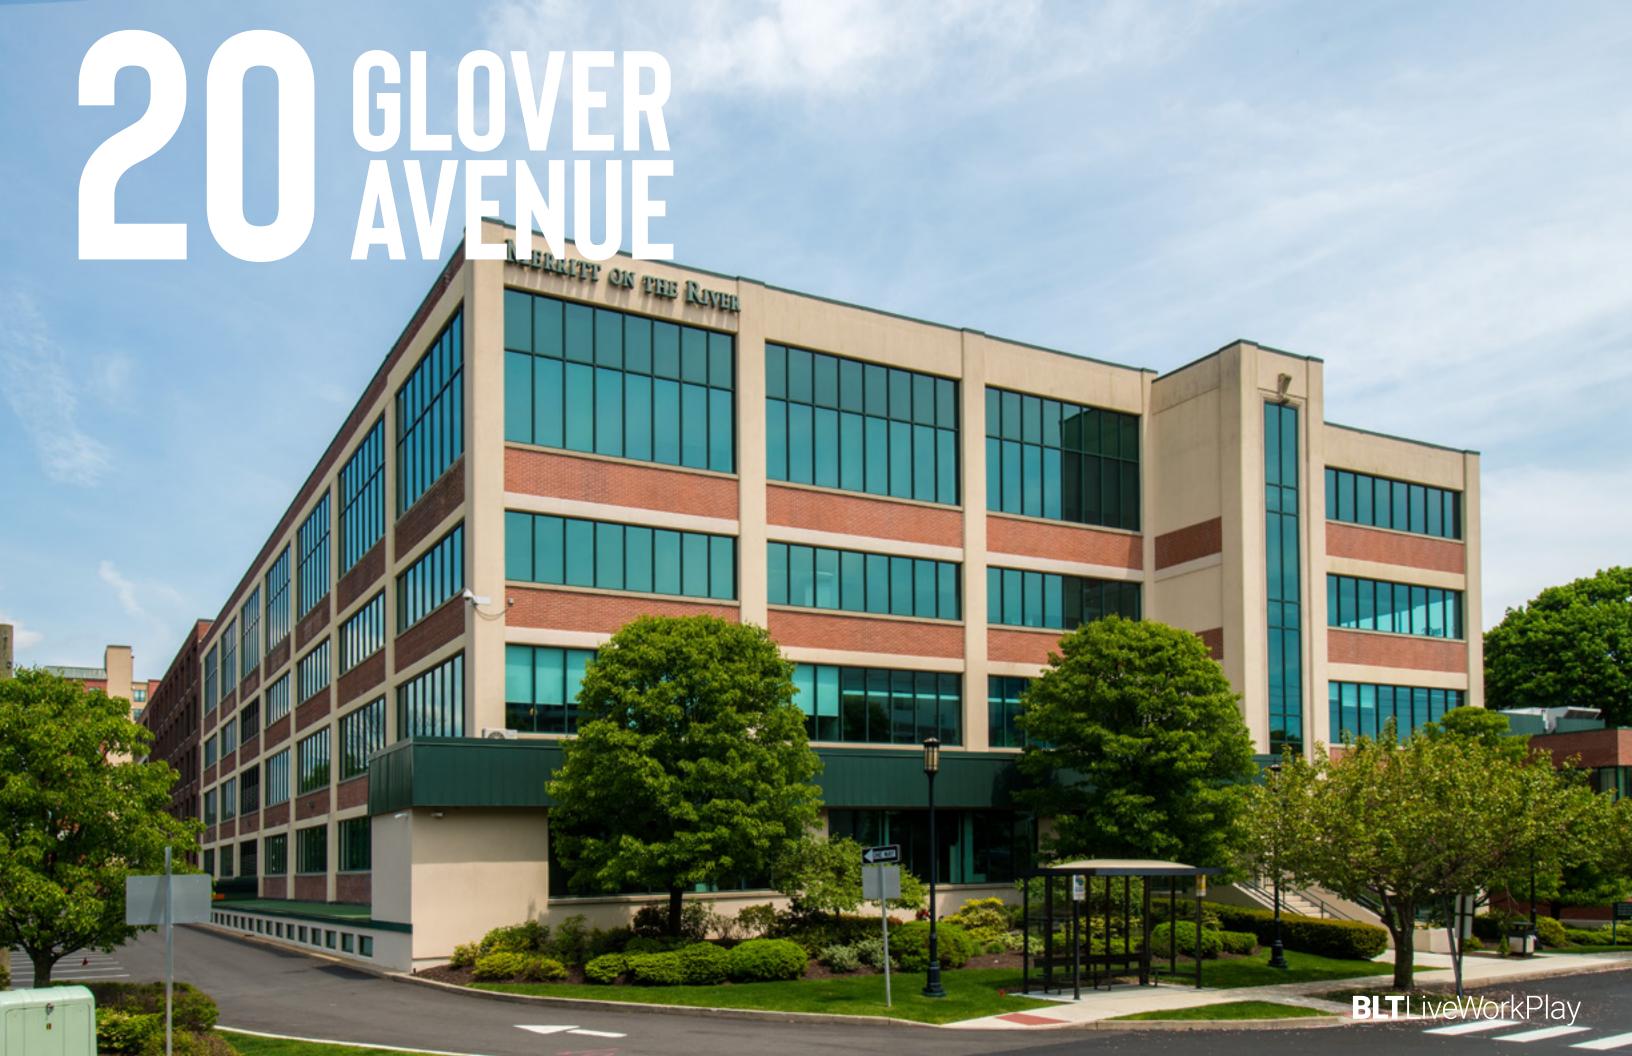

## PRIME COMMERCIAL **SPACES AVAILABLE**

- Built spaces available
- Walking distance to the Merritt 7 train station
- Accessible to Route 7, CT-15, and I-95.
- Full-service cafeteria
- Merritt River views and activated outdoor space

Click image below to view video.

- Security on site
- Located within a developing Live-Work-Play community
- Class-A property management

1<sup>ST</sup> FLOOR

**SUITE 1S-A** 

**SUITE 1S-B** 

**SUITE 1C** 

5,033sf 5,866sf 6,650sf