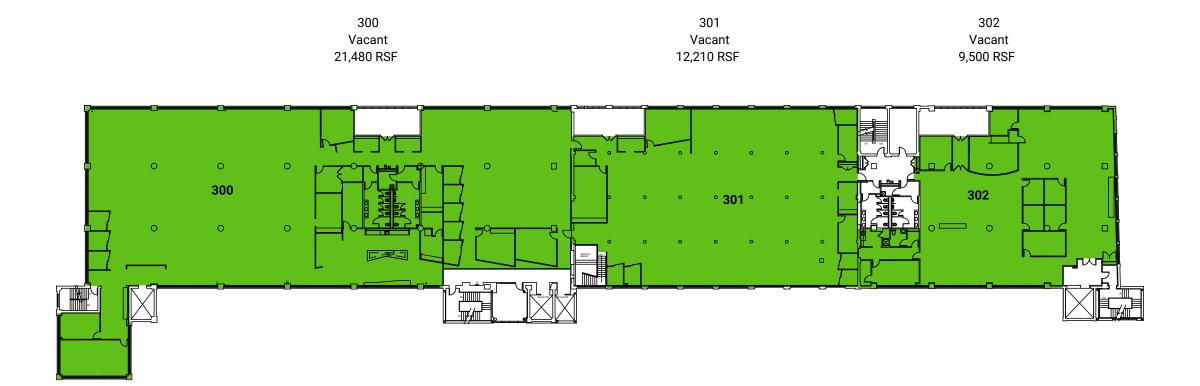

2<sup>ND</sup> FLOOR

**SUITE 2S** 

**SUITE 2C** 

**SUITE 2N** 

1,482sf 12,210sf 9,500sf

3<sup>RD</sup> FLOOR

**SUITE 3S** 

**SUITE 3C** 

SUITE 3N

21,480sf 12,210sf 9,500sf

VIEW TOUR

4<sup>TH</sup> FLOOR

SUITE 4C 10,527sF

5<sup>TH</sup> FLOOR

**SUITE 5S** 

**SUITE 5C** 