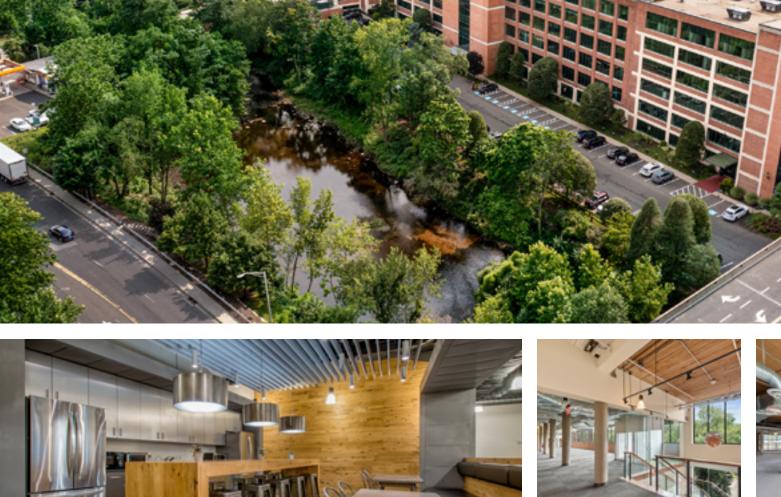

## PRIME COMMERCIAL **SPACES AVAILABLE**

- Built spaces available
- Walking distance to the Merritt 7 train station
- Accessible to Route 7, CT-15, and I-95.
- Full-service cafeteria
- Merritt River views and activated outdoor space

## THE NEIGHBORHOOD

Perfectly located within 20 minutes to Harbor Point and immediate access to the Merritt Parkway, Route 7, and MetroNorth Train Station to take you to NYC.

You can find parks and over 30 miles of trails in this urban oasis