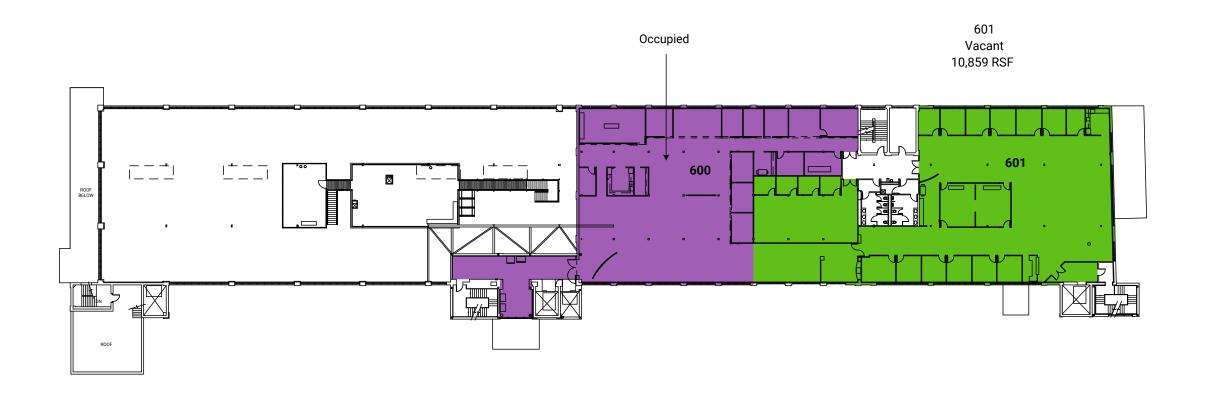

**SPACES AVAILABLE**

- Built spaces available
- Walking distance to the Merritt 7 train station
- Accessible to Route 7, CT-15, and I-95.
- Full-service cafeteria
- Merritt River views and activated outdoor space

Click image below to view video.



- Security on site
- Located within a developing Live-Work-Play community
- Class-A property management















1<sup>ST</sup> FLOOR

**SUITE 1S-A** 

**SUITE 1S-B** 

**SUITE 1C** 

5,033sf 5,866sf 6,650sf



2<sup>ND</sup> FLOOR

**SUITE 2S** 

**SUITE 2C** 

**SUITE 2N** 

1,482sf 12,210sf 9,500sf



3<sup>RD</sup> FLOOR

**SUITE 3S** 

**SUITE 3C** 

SUITE 3N

21,480sf 12,210sf 9,500sf

VIEW TOUR



4<sup>TH</sup> FLOOR

SUITE 4C 10,527sF



5<sup>TH</sup> FLOOR

**SUITE 5S** 

**SUITE 5C** 

25,250sf 9,972sf

VIEW TOUR

# AVENUE



6<sup>TH</sup> FLOOR

SUITE 6N 10,859sF

## Merritt 7 Metro-North **Train Station** Norwalk 124 MAP KEY Food & Dining (136) **Business Services Education & Culture** East Norwalk Personal Care Entertainment South Norwalk Train Station Heliport

## THE NEIGHBORHOOD

Perfectly located within 20 minutes to Harbor Point and immediate access to the Merritt Parkway, Route 7, and MetroNorth Train Station to take you to NYC.

You can find parks and over 30 miles of trails in this urban oasis



NORTH SEVEN, NORWALK





## FIND YOURSELF AT HOME & LIVE STEPS AWAY FROM WHERE YOU WORK!

The Curb Apartments, and One Glover Apartments offer Studio, 1, and 2 Bedroom apartments, flexible lease terms with furnished or non-furnished options, all complemented by resort-style amenities and ample outdoor sp