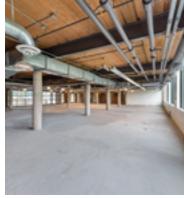

## PRIME COMMERCIAL **SPACES AVAILABLE**

- Built spaces available
- Walking distance to the Merritt 7 train station
- Accessible to Route 7, CT-15, and I-95.
- Full-service cafeteria
- Merritt River views and activated outdoor space

Click image below to view video.

- Security on site
- Located within a developing Live-Work-Play community
- Class-A property management

1<sup>ST</sup> FLOOR

**SUITE 1S-A** 

**SUITE 1S-B** 

**SUITE 1C** 

5,033sf 5,866sf 6,650sf