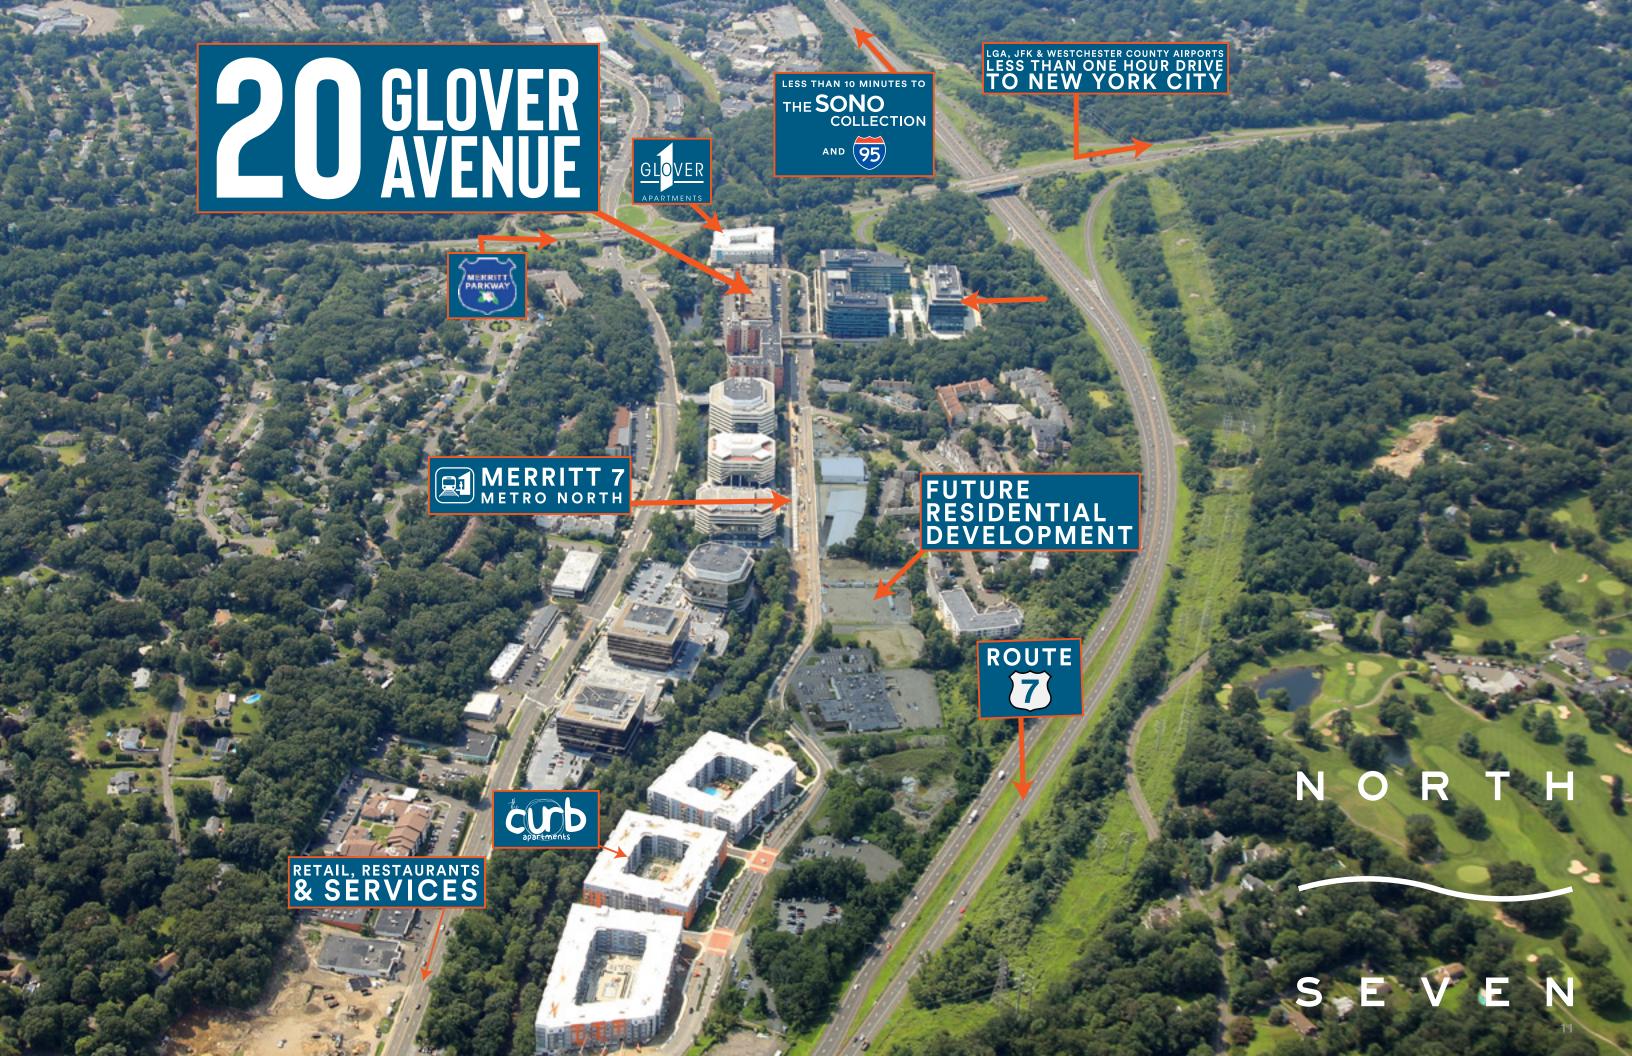

## THE NEIGHBORHOOD

Perfectly located within 20 minutes to Harbor Point and immediate access to the Merritt Parkway, Route 7, and MetroNorth Train Station to take you to NYC.

You can find parks and over 30 miles of trails in this urban oasis

NORTH SEVEN, NORWALK