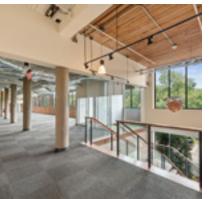

## PRIME COMMERCIAL **SPACES AVAILABLE**

- Built spaces available
- Walking distance to the Merritt 7 train station
- Accessible to Route 7, CT-15, and I-95.
- Full-service cafeteria
- Merritt River views and activated outdoor space

Click image below to view video.

- Security on site
- Located within a developing Live-Work-Play community
- Class-A property management

1<sup>ST</sup> FLOOR

**SUITE 1S-A** 

**SUITE 1S-B** 

**SUITE 1C** 

5,033sf 5,866sf 6,650sf