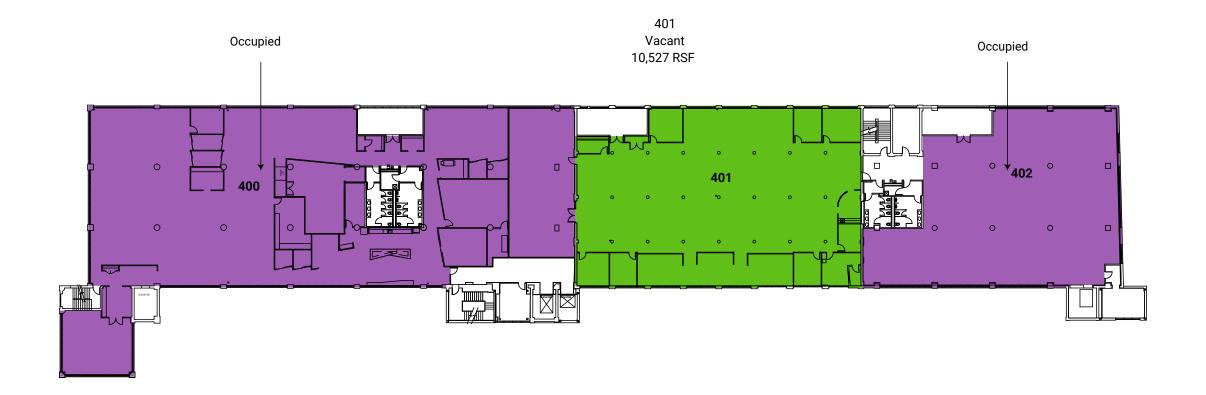

SUITE 3N

21,480sf 12,210sf 9,500sf

VIEW TOUR

4<sup>TH</sup> FLOOR

SUITE 4C 10,527sF

5<sup>TH</sup> FLOOR

**SUITE 5S** 

**SUITE 5C** 