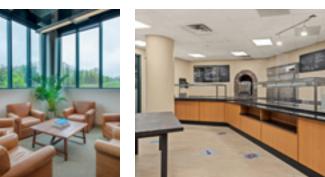

## PRIME COMMERCIAL **SPACES AVAILABLE**

- Built spaces available
- Walking distance to the Merritt 7 train station
- Accessible to Route 7, CT-15, and I-95.
- Full-service cafeteria
- Merritt River views and activated outdoor space

Click image below to view video.

- Security on site
- Located within a developing Live-Work-Play community
- Class-A property management

1<sup>ST</sup> FLOOR

**SUITE 1S-A** 

**SUITE 1S-B** 

**SUITE 1C** 

5,033sf 5,866sf 6,650sf