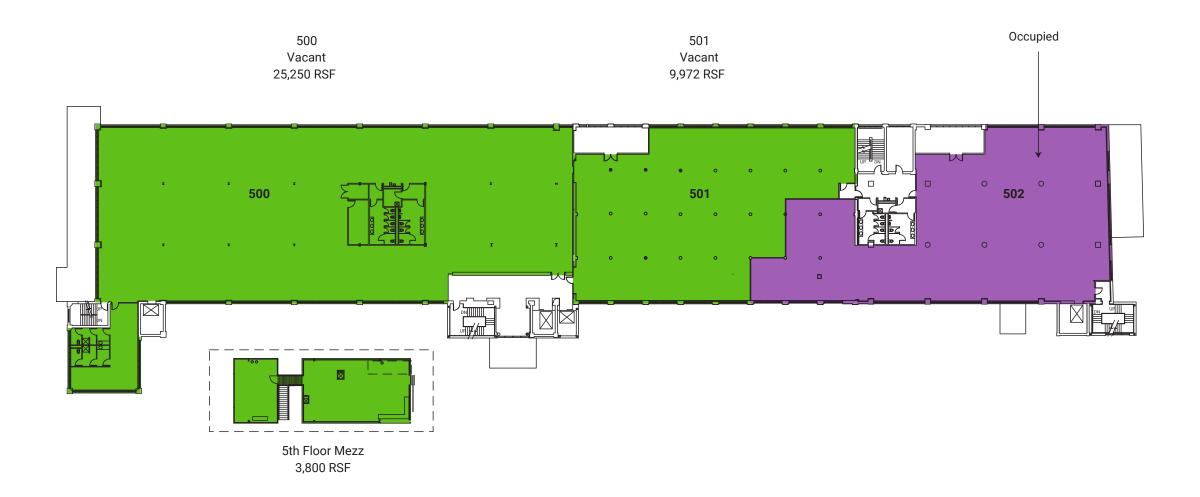

SUITE 3N

21,480sf 12,210sf 9,500sf

VIEW TOUR

4<sup>TH</sup> FLOOR

SUITE 4C 10,527sF

5<sup>TH</sup> FLOOR

**SUITE 5S** 

**SUITE 5C** 

25,250sf 9,972sf

VIEW TOUR