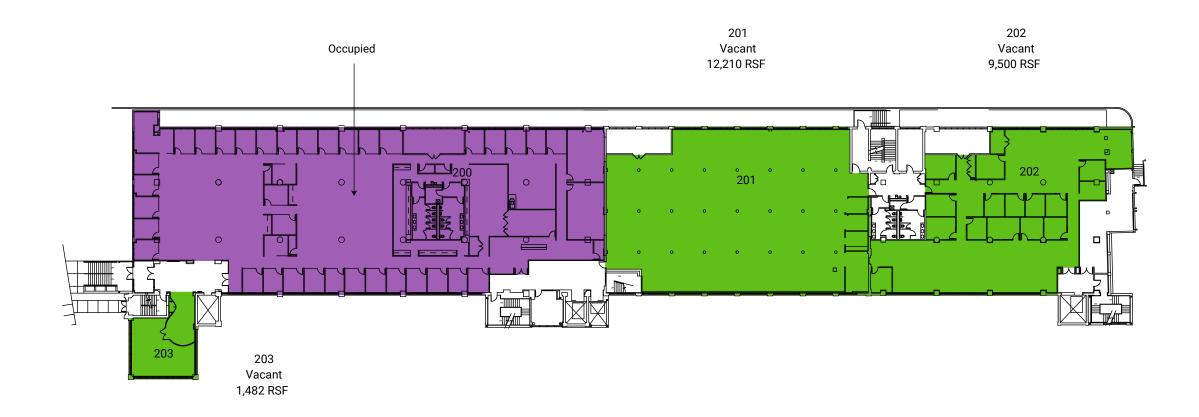

2<sup>ND</sup> FLOOR

**SUITE 2S** 

**SUITE 2C** 

**SUITE 2N** 

1,482sf 12,210sf 9,500sf

3<sup>RD</sup> FLOOR

**SUITE 3S** 

**SUITE 3C** 