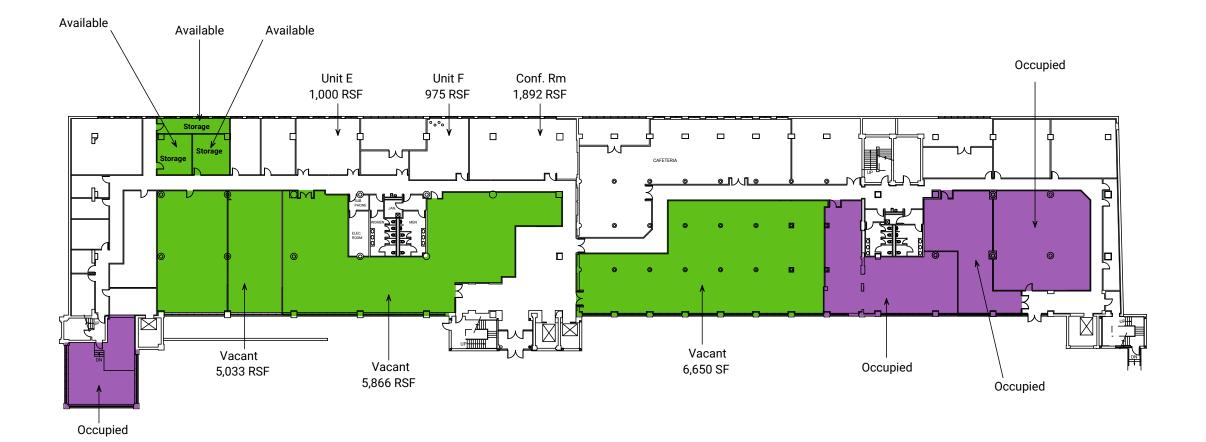

Click image below to view video.

- Security on site
- Located within a developing Live-Work-Play community
- Class-A property management

1<sup>ST</sup> FLOOR

**SUITE 1S-A** 

**SUITE 1S-B** 

**SUITE 1C** 

5,033sf 5,866sf 6,650sf