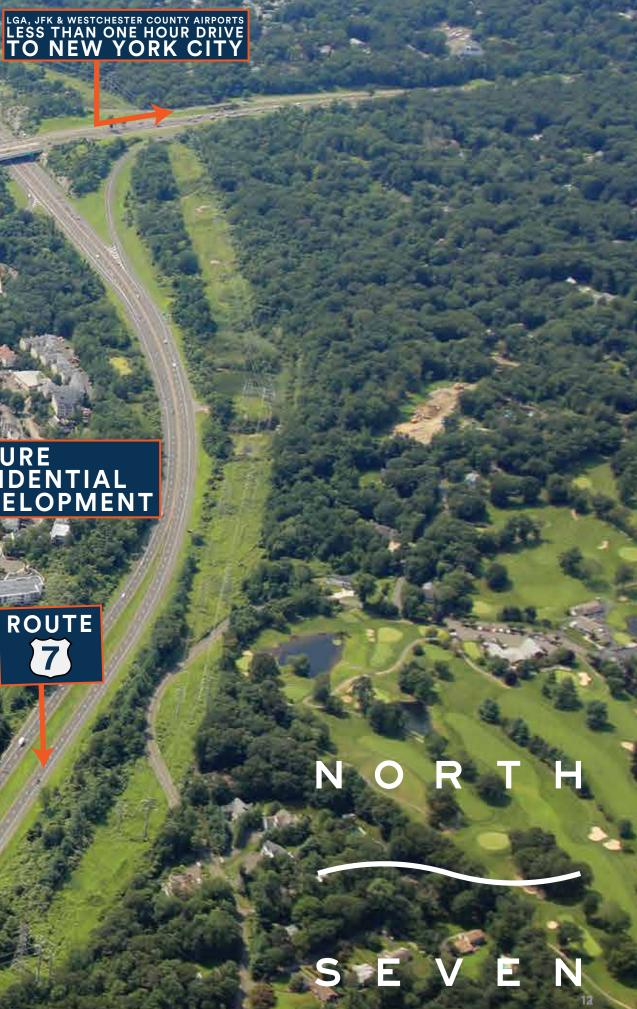

# **EXPLORE**

Perfectly located within 20 minutes to Harbor Point and immediate access to the Merritt Parkway, Route 7, and MetroNorth Train Station to take you to NYC.

You can find parks and over 30 miles of trails in this urban oasis

New dedicated train station, coming soon

NORTH SEVEN, NORWALK

MERRITT

MERRITT 7 METRO NORTH

14

<u>GLOVER</u> APARTMENTS

FUTURE RESIDENTIAL DEVELOPMENT

20 GLOVER AVENUE