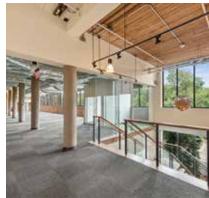

## PRIME COMMERCIAL SPACE AVAILABLE

- Built spaces available
- Walking distance to the Merritt 7 train station
- Accessible to Route 7, CT-15, and I-95.
- Full-service cafeteria
- Merritt River views and activated outdoor space

#### • Security on site

- Located within a developing Live-Work-Play community
- Class-A property
  management