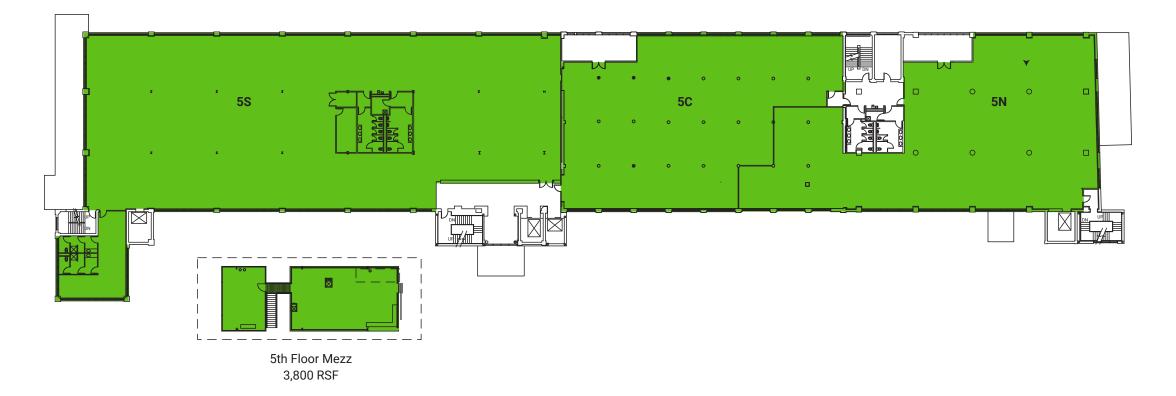

an entrepreneurial spirit, BLT enhances and connects your experiences as you live, work, and play within our communities.

For more information : **Leslie Whatley Executive Vice President** 203 644 1577 lwhatley@bltoffice.com



## PRIME COMMERCIAL SPACE AVAILABLE

- Built spaces available
- Walking distance to the Merritt 7 train station
- Accessible to Route 7, CT-15, and I-95.
- Full-service cafeteria
- Merritt River views and activated outdoor space

#### • Security on site

- Located within a developing Live-Work-Play community
- Class-A property
  management























### **1<sup>ST</sup> FLOOR**







**SUITE 1C** 

### **2<sup>ND</sup> FLOOR**







**SUITE 2N** 





#### **3<sup>RD</sup> FLOOR**





SUITE 3N





#### **4<sup>TH</sup> FLOOR**

**SUITE 4C** 







### **5<sup>TH</sup> FLOOR**







#### **6<sup>TH</sup> FLOOR**

SUITE 6N



20 GLOVER AVENUE / NORTH SEVEN / NORWALK, CT



# **EXPLORE**

Perfectly located within 20 minutes to Harbor Point and immediate access to the Merritt Parkway, Route 7, and MetroNorth Train Station to take you to NYC.

You can find parks and over 30 miles of trails in this urban oasis

New dedicated train station, coming soon



NORTH SEVEN, NORWALK





MERRITT

MERRITT 7 METRO NORTH



14

<u>GLOVER</u> APARTMENTS



FUTURE RESIDENTIAL DEVELOPMENT



20 GLOVER AVENUE

Car.

-





## FIND YOURSELF **AT HOME & LIVE STEPS AWAY FROM** WHERE YOU WORK!

The Curb Apartments , and One Glover Apartments offer Studio, 1, and 2 Bedroom apartments, flexible lease terms with furnished or non-furnished options, all compl