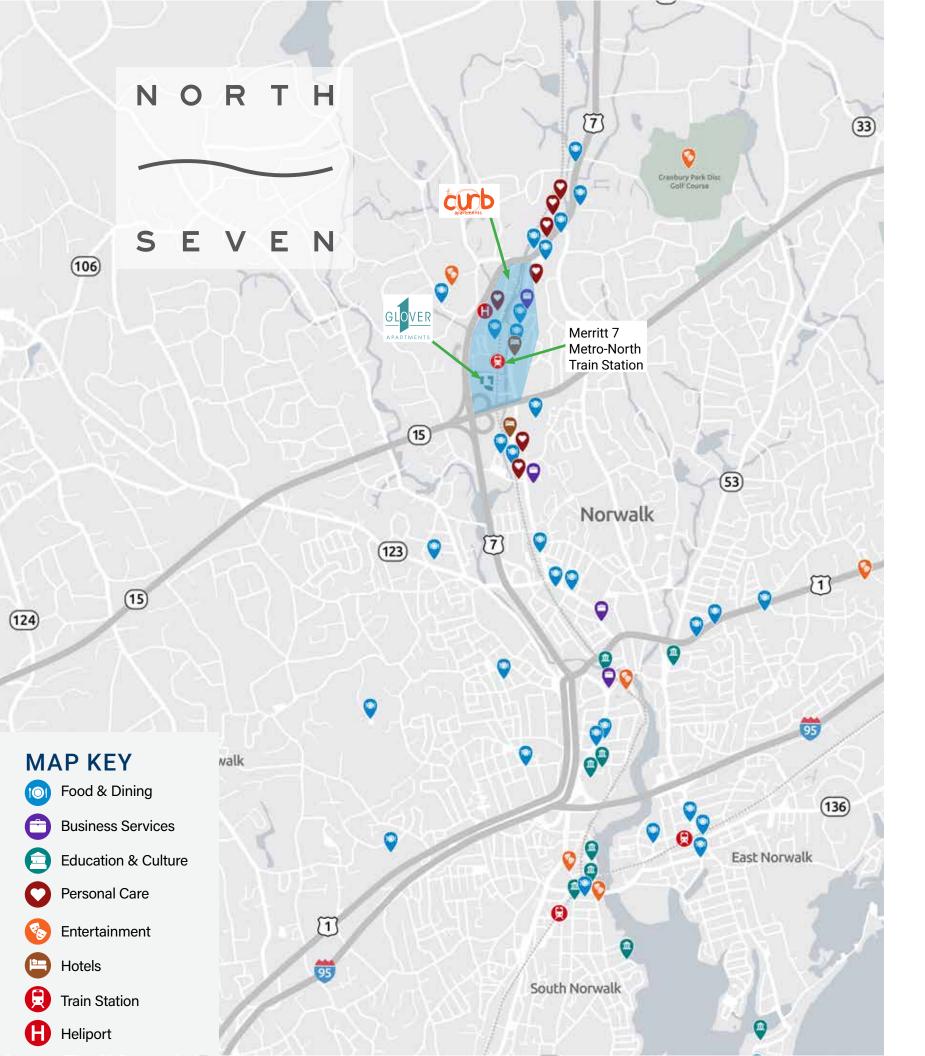

# **EXPLORE**

Perfectly located within 20 minutes to Harbor Point and immediate access to the Merritt Parkway, Route 7, and MetroNorth Train Station to take you to NYC.

You can find parks and over 30 miles of trails in this urban oasis

New dedicated train station, coming soon

NORTH SEVEN, NORWALK

MERRITT

MERRITT 7 METRO NORTH

14

<u>GLOVER</u> APARTMENTS

FUTURE RESIDENTIAL DEVELOPMENT

20 GLOVER AVENUE