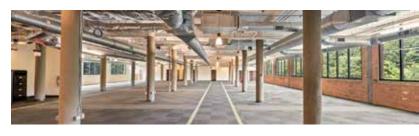

## PRIME COMMERCIAL SPACE AVAILABLE

- Built spaces available
- Walking distance to the Merritt 7 train station
- Accessible to Route 7, CT-15, and I-95.
- Full-service cafeteria
- Merritt River views and activated outdoor space

#### • Security on site

- Located within a developing Live-Work-Play community
- Class-A property
  management