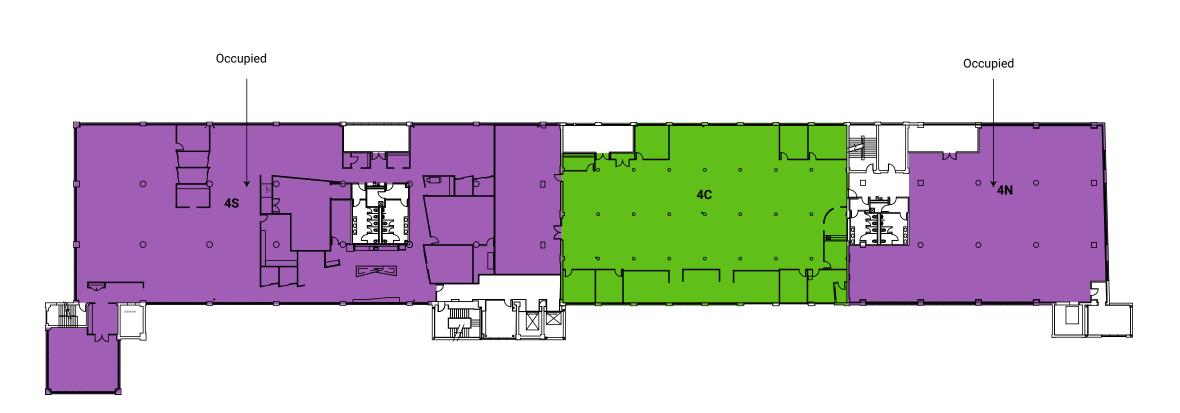

partners. As a vertically integrated developer with an entrepreneurial spirit, BLT enhances and connects your experiences as you live, work, and play within our communities.

For more information : **Leslie Whatley Executive Vice President** 203 644 1577 lwhatley@bltoffice.com



## PRIME COMMERCIAL SPACE AVAILABLE

- Built spaces available
- Walking distance to the Merritt 7 train station
- Accessible to Route 7, CT-15, and I-95.
- Full-service cafeteria
- Merritt River views and activated outdoor space

#### • Security on site

- Located within a developing Live-Work-Play community
- Class-A property
  management























### **1<sup>ST</sup> FLOOR**







**SUITE 1C** 

### **2<sup>ND</sup> FLOOR**







**SUITE 2N** 





#### **3<sup>RD</sup> FLOOR**





SUITE 3N





#### **4<sup>TH</sup> FLOOR**

**SUITE 4C** 







### **5<sup>TH</sup> FLOOR**







#### **6<sup>TH</sup> FLOOR**

SUITE 6N



20 GLOVER AVENUE / NORTH SEVEN / NORWALK, CT



# **EXPLORE**

Perfectly located within 20 minutes to Harbor Point and immediate access to the Merritt Parkway, Route 7, and MetroNorth Train Station to take you to NYC.

You can find parks and over 30 miles of trails in this urban oasis

New dedicated train station, coming soon



NORTH SEVEN, NORWALK





MERRITT

MERRITT 7 METRO NORTH



14

<u>GLOVER</u> APARTMENTS



FUTURE RESIDENTIAL DEVELOPMENT



20 GLOVER AVENUE

Car.

-





## FIND YOURSELF **AT HOME & LIVE STEPS AWAY FROM** WHERE YOU WORK!

The Curb Apartments , and One Glover Apartments offer Studio, 1, and 2 Bedroom apartments, flexible lease term