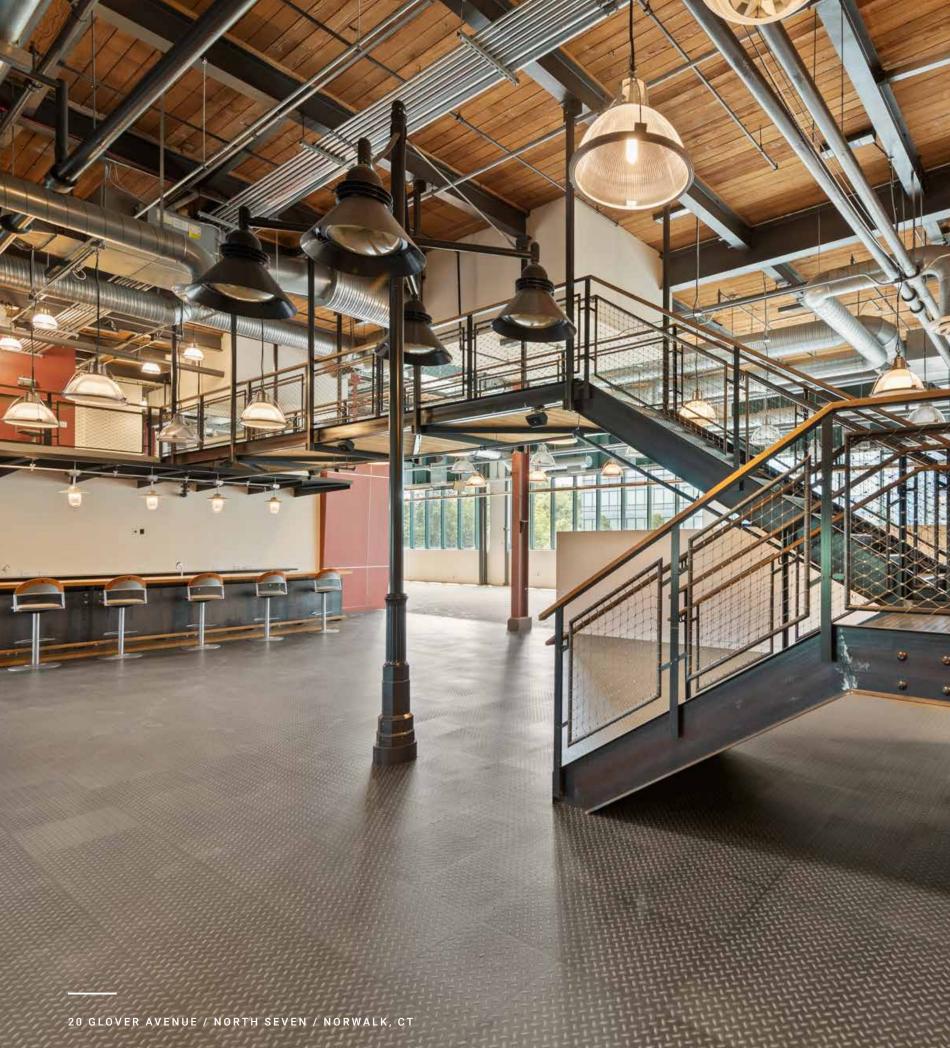

## PRIME COMMERCIAL SPACE AVAILABLE

- Built spaces available
- Walking distance to the Merritt 7 train station
- Accessible to Route 7, CT-15, and I-95.
- Full-service cafeteria
- Merritt River views and activated outdoor space

#### • Security on site

- Located within a developing Live-Work-Play community
- Class-A property
  management