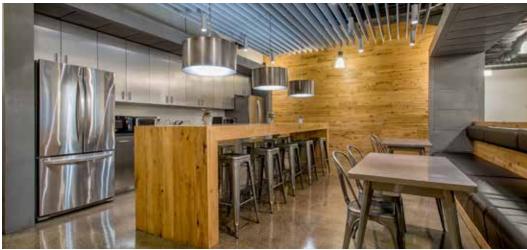

## PRIME COMMERCIAL SPACE AVAILABLE

- Built spaces available
- Walking distance to the Merritt 7 train station
- Accessible to Route 7, CT-15, and I-95.
- Full-service cafeteria
- Merritt River views and activated outdoor space