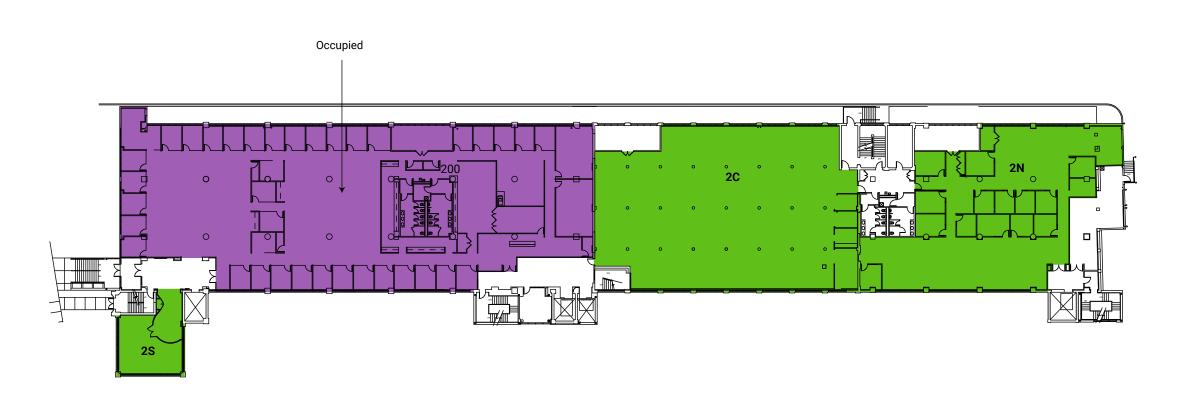

echnology strives to create vibrant and thriving communities for our partners. As a vertically integrated developer with an entrepreneurial spirit, BLT enhances and connects your experiences as you live, work, and play within our communities.

For more information : **Leslie Whatley Executive Vice President** 203 644 1577 lwhatley@bltoffice.com



## PRIME COMMERCIAL SPACE AVAILABLE

- Built spaces available
- Walking distance to the Merritt 7 train station
- Accessible to Route 7, CT-15, and I-95.
- Full-service cafeteria
- Merritt River views and activated outdoor space

#### • Security on site

- Located within a developing Live-Work-Play community
- Class-A property
  management























### **1<sup>ST</sup> FLOOR**







**SUITE 1C** 

### **2<sup>ND</sup> FLOOR**







**SUITE 2N** 





#### **3<sup>RD</sup> FLOOR**





SUITE 3N





#### **4<sup>TH</sup> FLOOR**

**SUITE 4C** 







### **5<sup>TH</sup> FLOOR**







#### **6<sup>TH</sup> FLOOR**

SUITE 6N



20 GLOVER AVENUE / NORTH SEVEN / NORWALK, CT



# **EXPLORE**

Perfectly located within 20 minutes to Harbor Point and immediate access to the Merritt Parkway, Route 7, and MetroNorth Train Station to take you to NYC.

You can find parks and over 30 miles of trails in this urban oasis

New dedicated train station, coming soon



NORTH SEVEN, NORWALK





MERRITT

MERRITT 7 METRO NORTH



14

<u>GLOVER</u> APARTMENTS



FUTURE RESIDENTIAL DEVELOPMENT



20 GLOVER AVENUE

Car.

-





## FIND YOURSELF **AT HOME & LIVE STEPS AWAY FROM** WHERE YOU WORK!

The Curb Apartments , and One Glover Apart