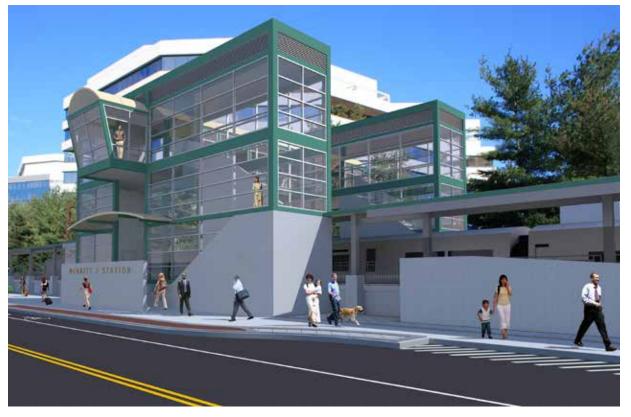

## PRIME COMMERCIAL SPACE AVAILABLE

- Built spaces available
- Walking distance to the Merritt 7 train station
- Accessible to Route 7, CT-15, and I-95.
- Full-service cafeteria
- Merritt River views and activated outdoor space

#### • Security on site

- Located within a developing Live-Work-Play community
- Class-A property
  management