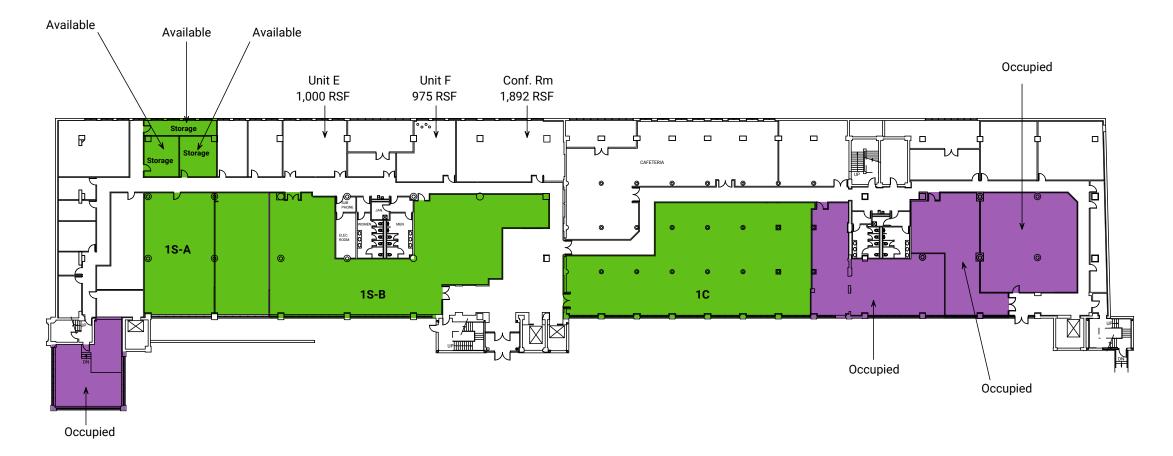

y

MERRITE ON THE RIVER

۲





Building and Land Technology strives to create vibrant and thriving communities for our partners. As a vertically integrated developer with an entrepreneurial spirit, BLT enhances and connects your experiences as you live, work, and play within our communities.

For more information : **Leslie Whatley Executive Vice President** 203 644 1577 lwhatley@bltoffice.com



## PRIME COMMERCIAL SPACE AVAILABLE

- Built spaces available
- Walking distance to the Merritt 7 train station
- Accessible to Route 7, CT-15, and I-95.
- Full-service cafeteria
- Merritt River views and activated outdoor space

#### • Security on site

- Located within a developing Live-Work-Play community
- Class-A property
  management























### **1<sup>ST</sup> FLOOR**







**SUITE 1C** 

### **2<sup>ND</sup> FLOOR**







**SUITE 2N** 





#### **3<sup>RD</sup> FLOOR**





SUITE 3N





#### **4<sup>TH</sup> FLOOR**

**SUITE 4C** 







### **5<sup>TH</sup> FLOOR**







#### **6<sup>TH</sup> FLOOR**

SUITE 6N



20 GLOVER AVENUE / NORTH SEVEN / NORWALK, CT



# **EXPLORE**

Perfectly located within 20 minutes to Harbor Point and immediate access to the Merritt Parkway, Route 7, and MetroNorth Train Station to take you to NYC.

You can find parks and over 30 miles of trails in this urban oasis

New dedicated train station, coming soon



NORTH SEVEN, NORWALK





MERRITT

MERRITT 7 METRO NORTH



14

<u>GLOVER</u> APARTMENTS



FUTURE RESIDENTIAL DEVELOPMENT



20 GLOVER AVENUE

Car.

-





## FIND YOURSELF **AT HOME & LIVE STEPS AWAY FROM** WHERE YO