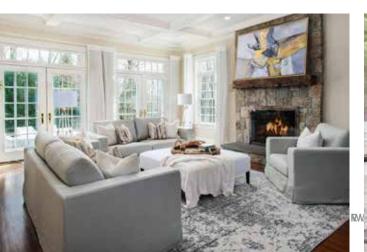

## PRIME COMMERCIAL SPACE AVAILABLE

- Built spaces available
- Walking distance to the Merritt 7 train station
- Accessible to Route 7, CT-15, and I-95.
- Full-service cafeteria
- Merritt River views and activated outdoor space

#### • Security on site

- Located within a developing Live-Work-Play community
- Class-A property
  management