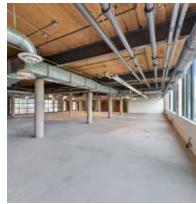

## PRIME COMMERCIAL SPACE AVAILABLE

- Built spaces available
- Walking distance to the Merritt 7 train station
- Accessible to Route 7, CT-15, and I-95.
- Full-service cafeteria
- Merritt River views and activated outdoor space

#### • Security on site

- Located within a developing Live-Work-Play community
- Class-A property
  management