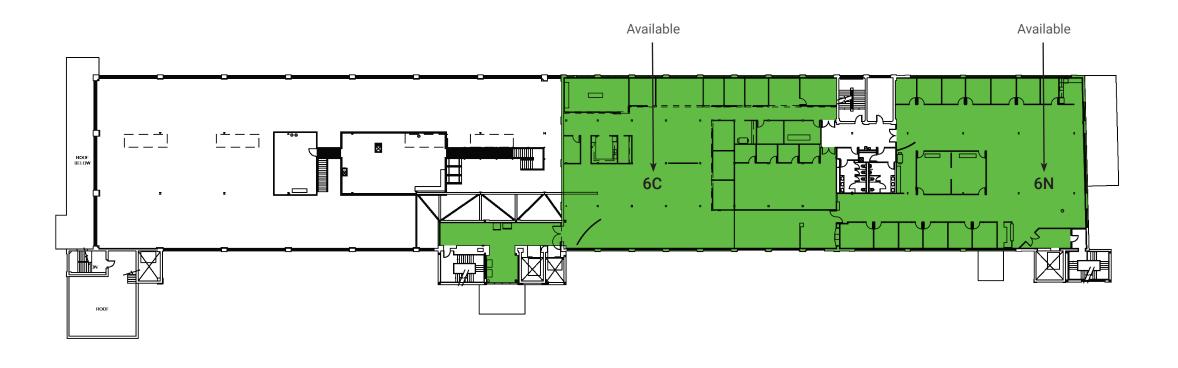

ted outdoor space

- Security on site
- Located within a developing Live-Work-Play community
- Class-A property management

## Click image below to view video.



















1<sup>ST</sup> FLOOR

**SUITE 1S SUITE 1A SUITE 1B** 1,482<sub>SF</sub> 5,033<sub>SF</sub> 5,866<sub>SF</sub>

**SUITE 1C** 

**SUITE 1D** 

6,650sf 2,580sf



2<sup>ND</sup> FLOOR

**SUITE 2S** 

**SUITE 2C** 

**SUITE 2N** 

1,482sf 12,210sf 9,500sf

# AVENUE



3<sup>RD</sup> FLOOR

SUITE 3S

**SUITE 3C** 

**SUITE 3N** 

21,480sf 12,210sf 9,500sf

**VIEW TOUR** 



4<sup>TH</sup> FLOOR

**SUITE 4S** 

**SUITE 4C** 

23,163sf 10,527sf 9,000sf

**SUITE 4N** 



5<sup>TH</sup> FLOOR

**SUITE 5S** 

**SUITE 5C** 

**SUITE 5N** 

25,250<sub>SF</sub> 9,972<sub>SF</sub> 11,738<sub>SF</sub>

**VIEW TOUR** 

# AVENUE



6<sup>TH</sup> FLOOR

**SUITE 6C** 

**SUITE 6N** 11,234sf 10,859sf



## EXPLORE NORTH SEVEN

Perfectly located within 20 minutes to Harbor Point and immediate access to the Merritt Parkway, Route 7, and MetroNorth Train Station to take you to NYC.

You can find parks and over 30 miles of trails in this urban oasis

## New dedicated train station







## GLOVER

## FIND YOURSELF AT HOME & LIVE STEPS AWAY FROM WHERE YOU WORK!

The Curb Apartments, and One Glover Apartments offer Studio, 1, and 2 Bedroom apartments, flexible lease terms with furnished or non-furnished options, all complemented by resort-style amenities and ample outdoor space.

For more information: (203) 855-1500 Leasing@north-seven.com

## CORPORATE REBATE PROGRAM

Your home at every stage! With a partnership between