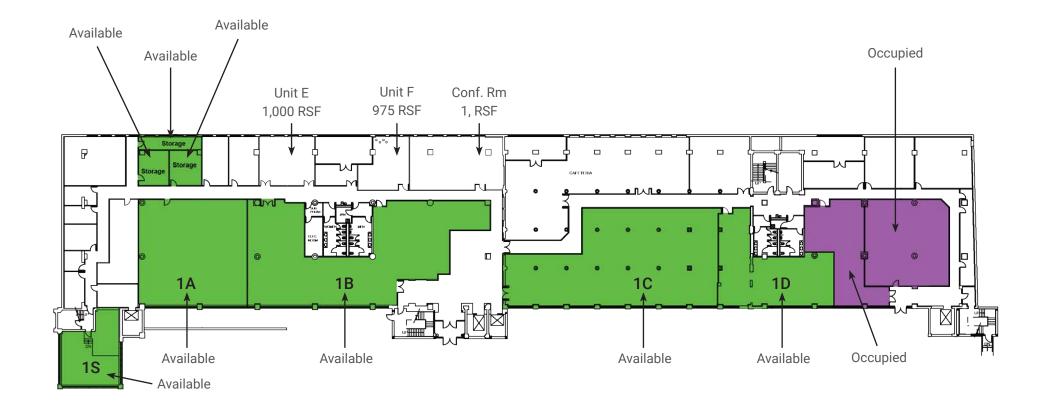

## Click image below to view video.

1<sup>ST</sup> FLOOR

**SUITE 1S SUITE 1A SUITE 1B** 1,482<sub>SF</sub> 5,033<sub>SF</sub> 5,866<sub>SF</sub>

**SUITE 1C** 

**SUITE 1D** 

6,650sf 2,580sf

2<sup>ND</sup> FLOOR