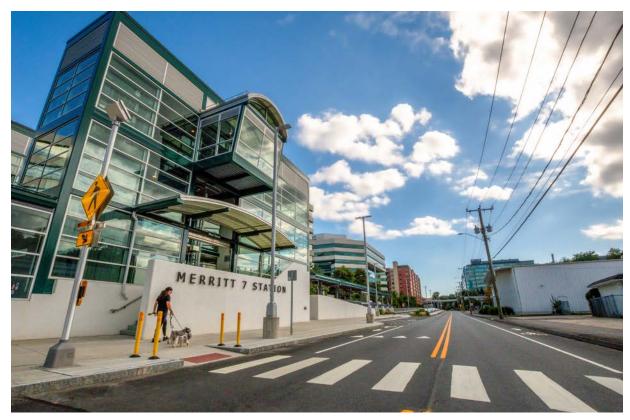

## PRIME COMMERCIAL SPACE AVAILABLE

- Built spaces available
- Walking distance to the Merritt 7 train station
- Accessible to Route 7, CT-15, and I-95.
- Full-service cafeteria
- Merritt River views and activated outdoor space

- Security on site
- Located within a developing Live-Work-Play community
- Class-A property management

## EXPLORE NORTH SEVEN

Perfectly located within 20 minutes to Harbor Point and immediate access to the Merritt Parkway, Route 7, and MetroNorth Train Station to take you to NYC.

You can find parks and over 30 miles of trails in this urban oasis