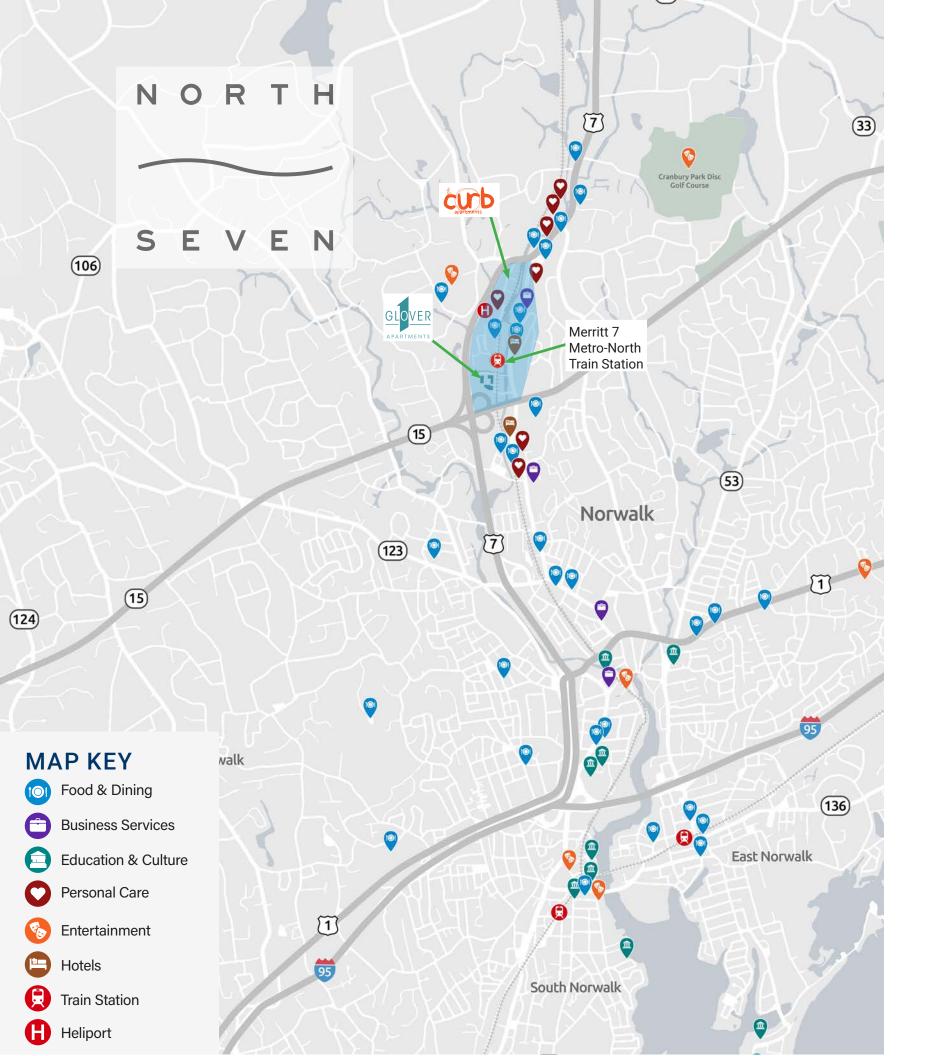

## EXPLORE NORTH SEVEN

Perfectly located within 20 minutes to Harbor Point and immediate access to the Merritt Parkway, Route 7, and MetroNorth Train Station to take you to NYC.

You can find parks and over 30 miles of trails in this urban oasis

## New dedicated train station

## FIND YOUR TRUE TRUE NORTH 7

North Seven is a vibrant community designed with the intent to truly embody the concept of LIVE, WORK & PLAY. North Seven is for those who want a little bit of everything in their lives, whether it's shopping, hiking, working, celebrating, or relaxing. You will experience an elevated quality of life all in one place. Everything is within your grasp.

To learn more about North Seven visit: north-seven.com

SEE NORTH SEVEN IN ACTION!