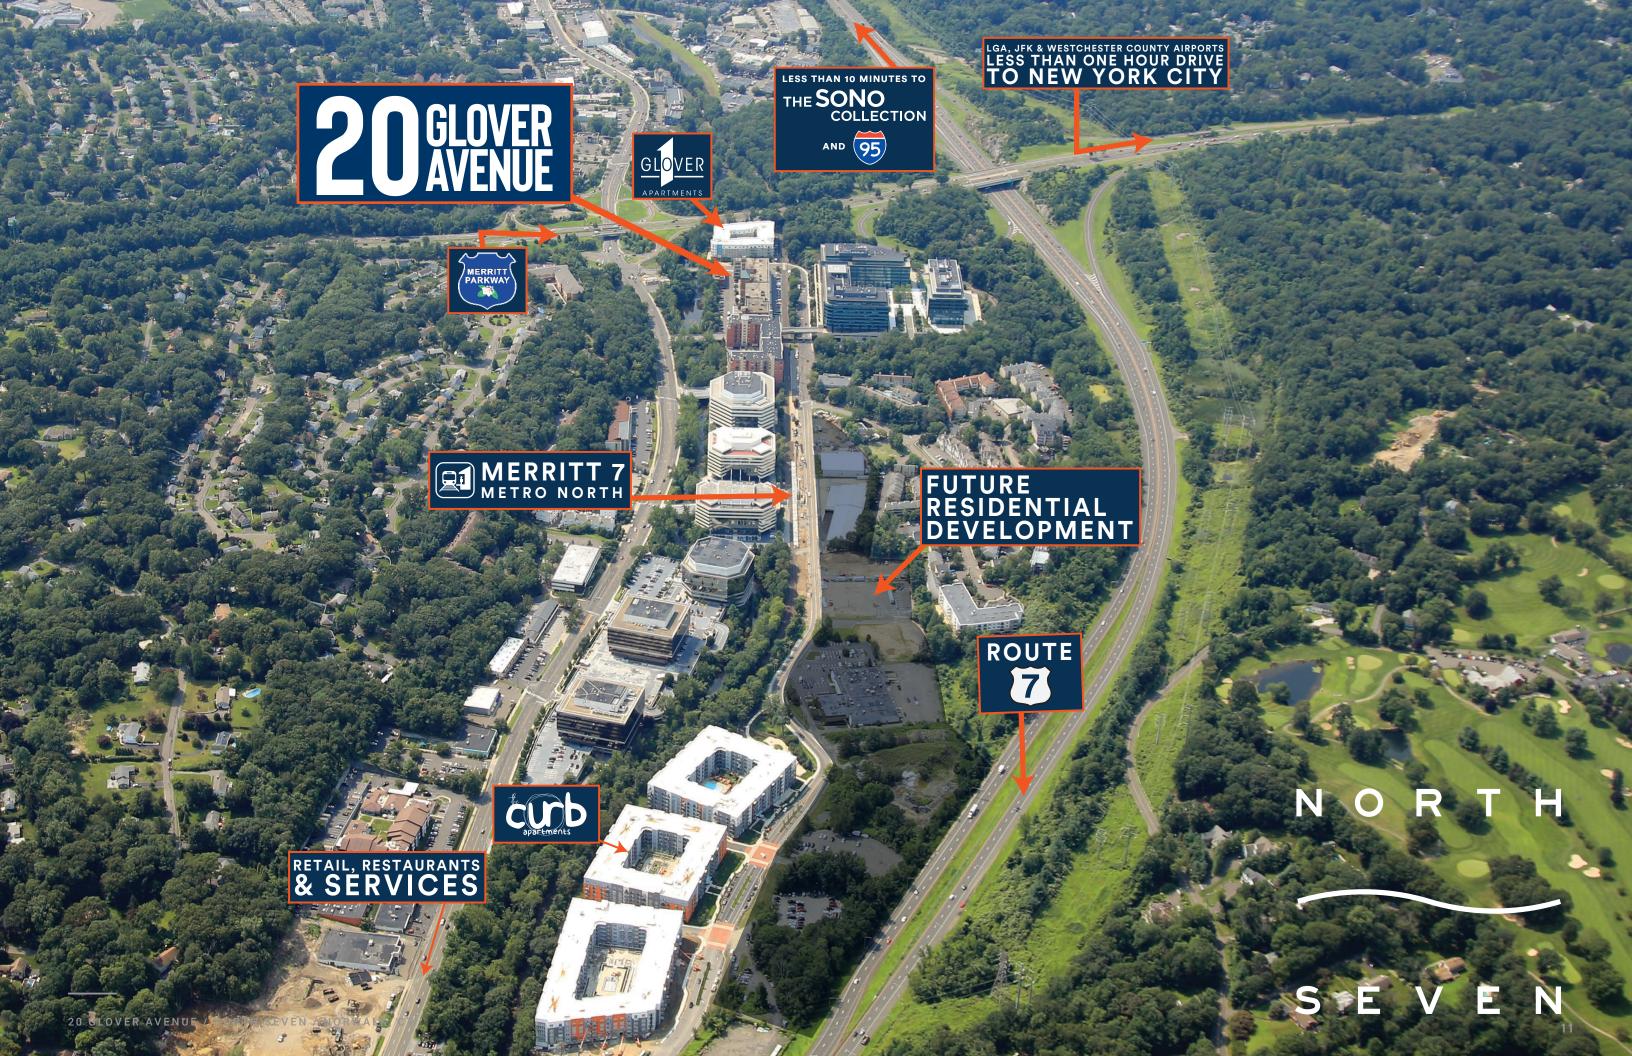

## EXPLORE NORTH SEVEN

Perfectly located within 20 minutes to Harbor Point and immediate access to the Merritt Parkway, Route 7, and MetroNorth Train Station to take you to NYC.

You can find parks and over 30 miles of trails in this urban oasis

## FIND YOUR TRUE TRUE NORTH 7

North Seven is a vibrant community designed with the intent to truly embody the concept of LIVE, WORK & PLAY. North Seven is for those who want a little bit of everything in their lives, whether it's shopping, hiking, working, celebrating, or relaxing. You will experience an elevated quality of life all in one place. Everything is within your grasp.

To learn more about North Seven visit: north-seven.com

SEE NORTH SEVEN IN ACTION!