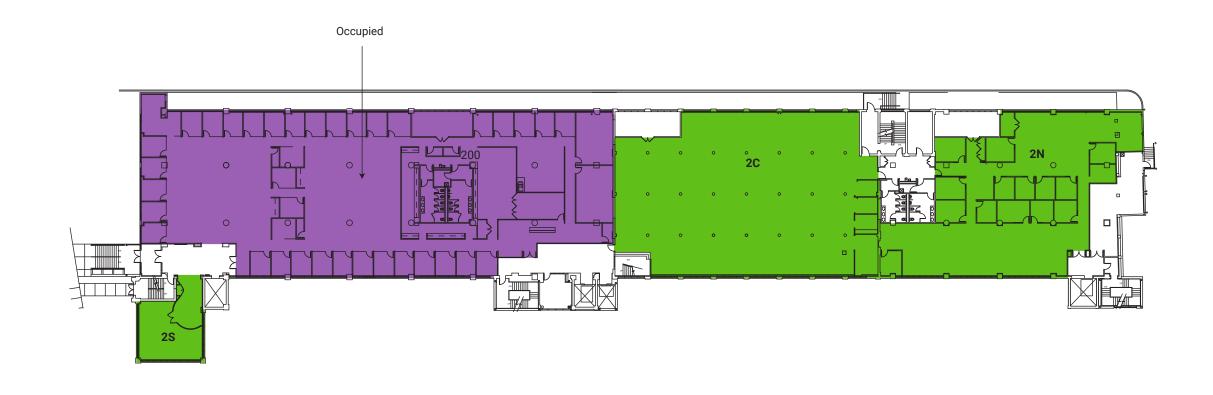

developer with an entrepreneurial spirit, BLT enhances and connects your experiences as you live, work, and play within our communities.

For more information:

## **Brian Carcaterra**

Executive Vice President 203 355 6017 bcarcaterra@bltoffice.com

## PRIME COMMERCIAL SPACE AVAILABLE

- Built spaces available
- Walking distance to the Merritt 7 train station
- Accessible to Route 7, CT-15, and I-95.
- Full-service cafeteria
- Merritt River views and activated outdoor space

- Security on site
- Located within a developing Live-Work-Play community
- Class-A property management

## Click image below to view video.



















1<sup>ST</sup> FLOOR

**SUITE 1S SUITE 1A SUITE 1B** 1,482<sub>SF</sub> 5,033<sub>SF</sub> 5,866<sub>SF</sub>

**SUITE 1C** 

**SUITE 1D** 

6,650sf 2,580sf



2<sup>ND</sup> FLOOR

**SUITE 2S** 

**SUITE 2C** 

**SUITE 2N** 

1,482sf 12,210sf 9,500sf

# AVENUE



3<sup>RD</sup> FLOOR

SUITE 3S

**SUITE 3C** 

**SUITE 3N** 

21,480sf 12,210sf 9,500sf

**VIEW TOUR** 



4<sup>TH</sup> FLOOR

**SUITE 4S** 

**SUITE 4C** 

23,163sf 10,527sf 9,000sf

**SUITE 4N** 



5<sup>TH</sup> FLOOR

**SUITE 5S** 

**SUITE 5C** 

**SUITE 5N** 

25,250<sub>SF</sub> 9,972<sub>SF</sub> 11,738<sub>SF</sub>

**VIEW TOUR** 

# AVENUE



6<sup>TH</sup> FLOOR

**SUITE 6C** 

**SUITE 6N** 11,234sf 10,859sf



## EXPLORE NORTH SEVEN

Perfectly located within 20 minutes to Harbor Point and immediate access to the Merritt Parkway, Route 7, and MetroNorth Train Station to take you to NYC.

You can find parks and over 30 miles of trails in this urban oasis

## New dedicated