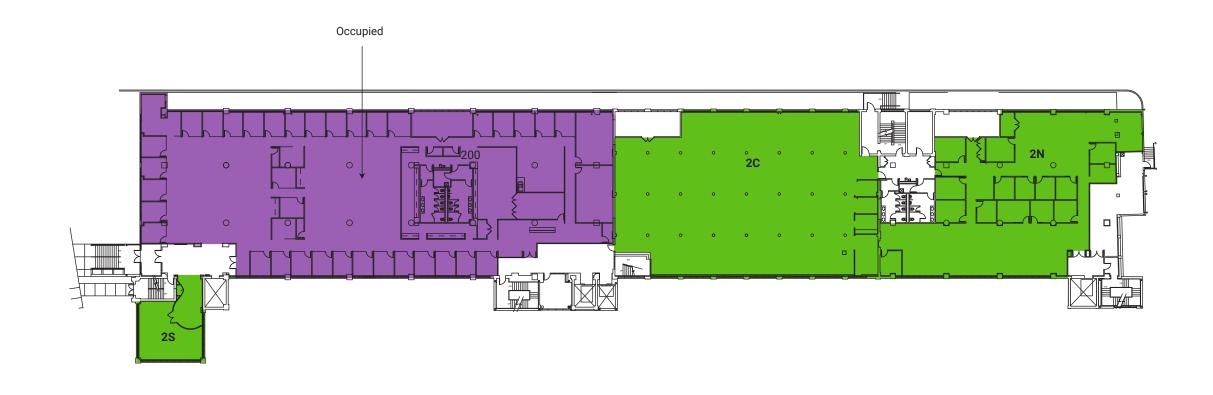

6,650sf 2,580sf

2<sup>ND</sup> FLOOR

**SUITE 2S** 

**SUITE 2C** 

**SUITE 2N** 

1,482sf 12,210sf 9,500sf