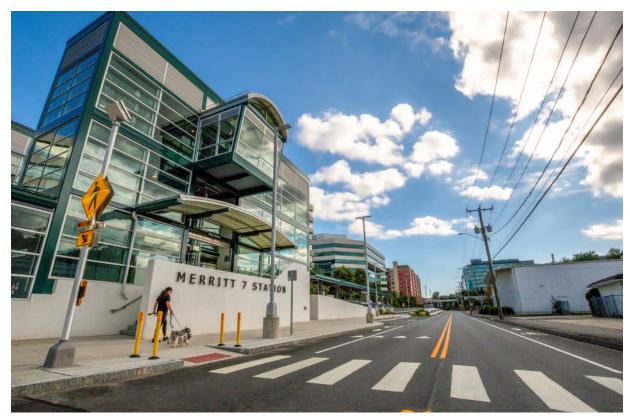

## PRIME COMMERCIAL SPACE AVAILABLE

- Built spaces available
- Walking distance to the Merritt 7 train station
- Accessible to Route 7, CT-15, and I-95.
- Full-service cafeteria
- Merritt River views and activated outdoor space

- Security on site
- Located within a developing Live-Work-Play community
- Class-A property management