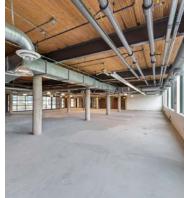

## PRIME COMMERCIAL SPACE AVAILABLE

- Built spaces available
- Walking distance to the Merritt 7 train station
- Accessible to Route 7, CT-15, and I-95.
- Full-service cafeteria
- Merritt River views and activated outdoor space

- Security on site
- Located within a developing Live-Work-Play community
- Class-A property management