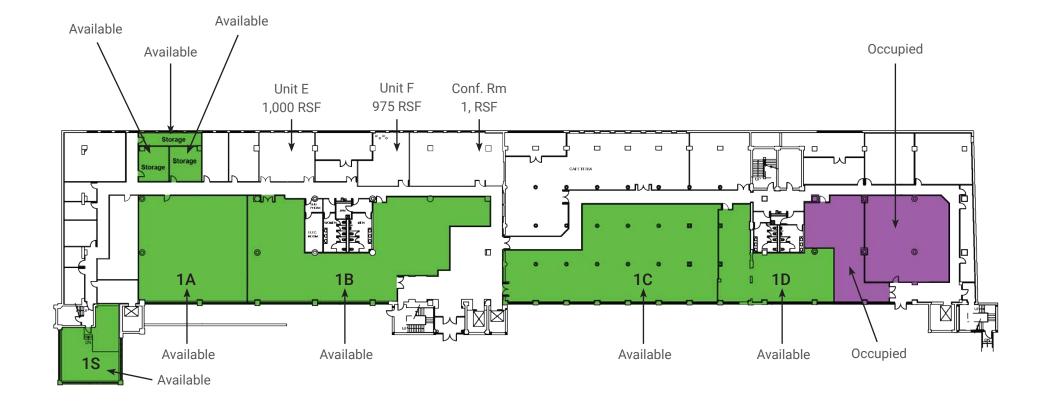

## Click image below to view video.

1<sup>ST</sup> FLOOR

**SUITE 1S** 

**SUITE 1A** 

**SUITE 1B** 

5,482<sub>SF</sub> 5,033<sub>SF</sub> 5,866<sub>SF</sub>

**SUITE 1C** 

**SUITE 1D** 

6,650sf 2,580sf

2<sup>ND</sup> FLOOR

**SUITE 2S** 

**SUITE 2C** 

**SUITE 2N** 

1,482sf 12,210sf 9,500sf