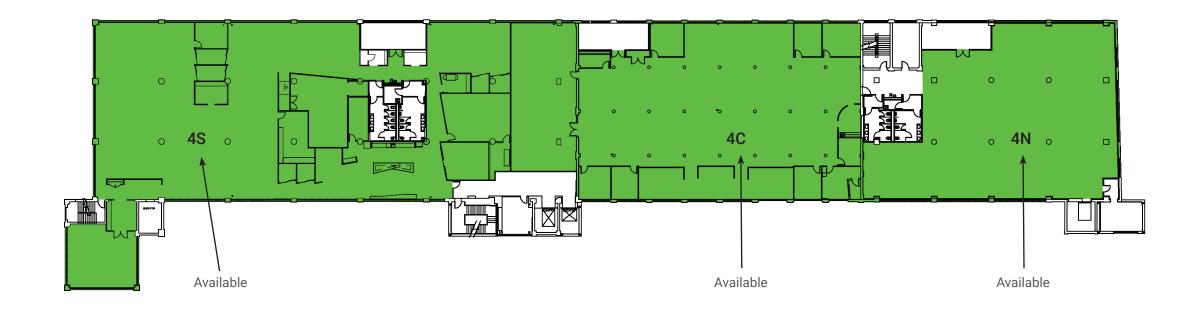

**SUITE 4S** 

**SUITE 4C** 

23,163sf 10,527sf 9,000sf

**SUITE 4N** 

5<sup>TH</sup> FLOOR

**SUITE 5S** 

**SUITE 5C** 

**SUITE 5N** 