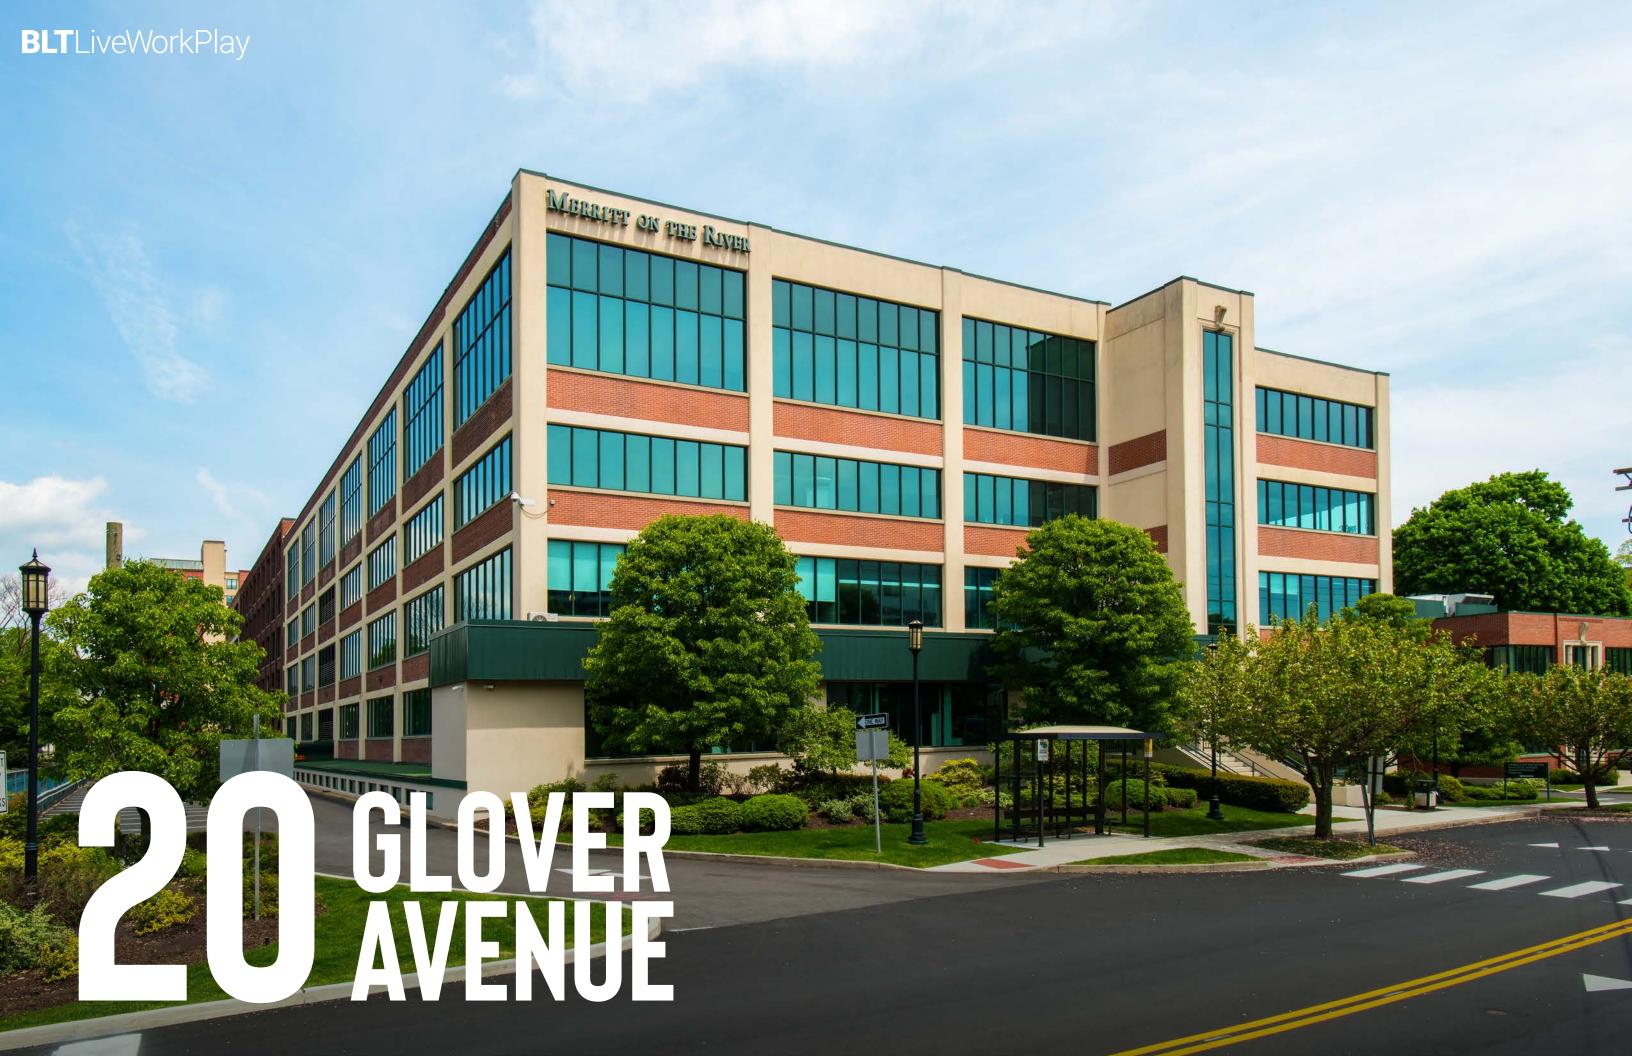

## PRIME COMMERCIAL SPACE AVAILABLE

- Built spaces available
- Walking distance to the Merritt 7 train station
- Accessible to Route 7, CT-15, and I-95.
- Full-service cafeteria
- Merritt River views and activated outdoor space

- Security on site
- Located within a developing Live-Work-Play community
- Class-A property management

## GLOVER