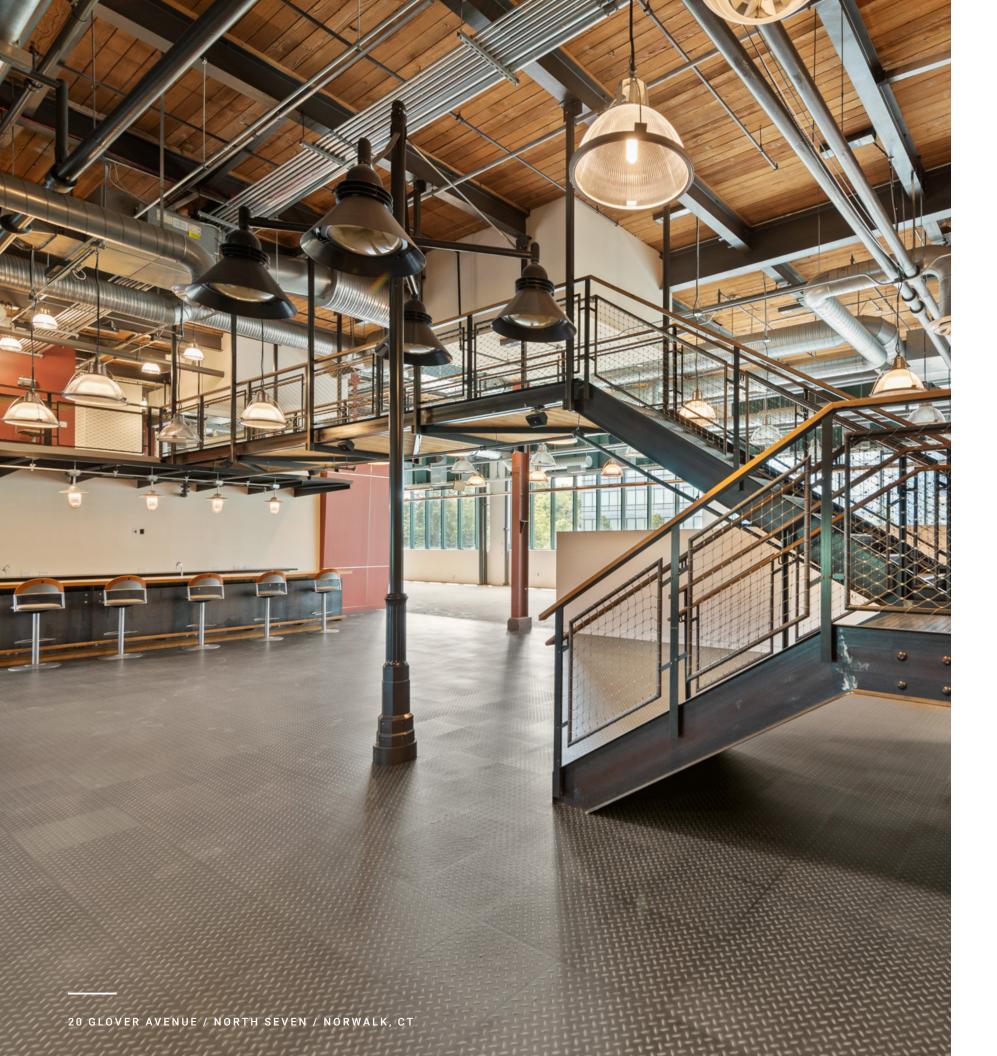

## PRIME COMMERCIAL SPACE AVAILABLE

- Built spaces available
- Walking distance to the Merritt 7 train station
- Accessible to Route 7, CT-15, and I-95.
- Full-service cafeteria
- Merritt River views and activated outdoor space

- Security on site
- Located within a developing Live-Work-Play community
- Class-A property management