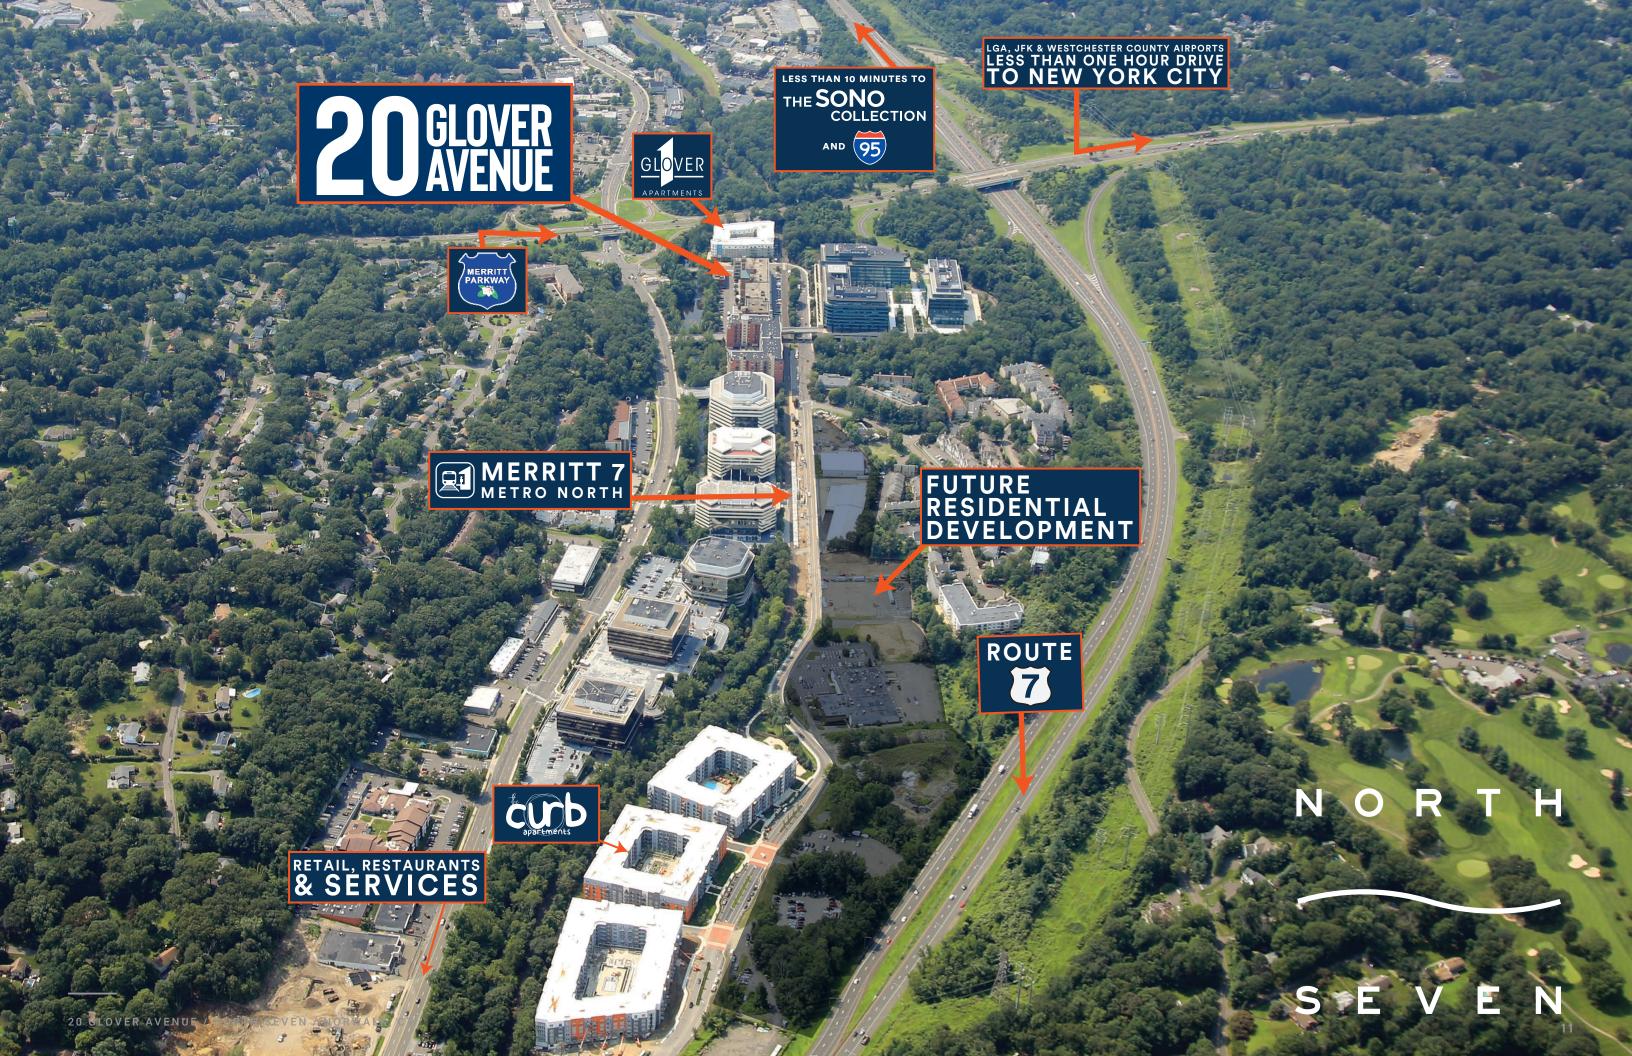

## EXPLORE NORTH SEVEN

Perfectly located within 20 minutes to Harbor Point and immediate access to the Merritt Parkway, Route 7, and MetroNorth Train Station to take you to NYC.

You can find parks and over 30 miles of trails in this urban oasis

## FIND YOUR TRUE TRUE NORTH 7

North Seven is a vibrant community designed with the intent to truly embody the concept of LIVE, WORK & PLAY. North Seven is for those who want a little bit of everything in their lives, whether it's shopping, hiking, working, celebrating, or relaxing. You will experience an elevated quality of life all in one place. Everything is within your grasp.

## PRIME COMMERCIAL SPACE AVAILABLE

- Built spaces available
- Walking distance to the Merritt 7 train station
- Accessible to Route 7, CT-15, and I-95.
- Full-service cafeteria
- Merritt River views and activated outdoor space

- Security on site
- Located within a developing Live-Work-Play community
- Class-A property management