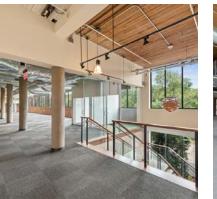

## PRIME COMMERCIAL SPACE AVAILABLE

- Built spaces available
- Walking distance to the Merritt 7 train station
- Accessible to Route 7, CT-15, and I-95.
- Full-service cafeteria
- Merritt River views and activated outdoor space

- Security on site
- Located within a developing Live-Work-Play community
- Class-A property management