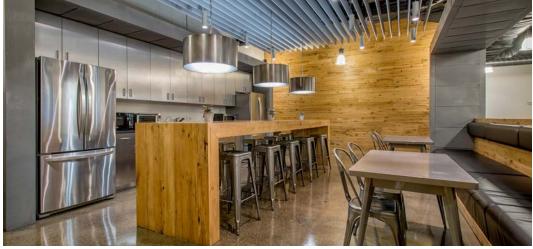

## PRIME COMMERCIAL SPACE AVAILABLE

- Built spaces available
- Walking distance to the Merritt 7 train station
- Accessible to Route 7, CT-15, and I-95.
- Full-service cafeteria
- Merritt River views and activated outdoor space

- Security on site
- Located within a developing Live-Work-Play community
- Class-A property management