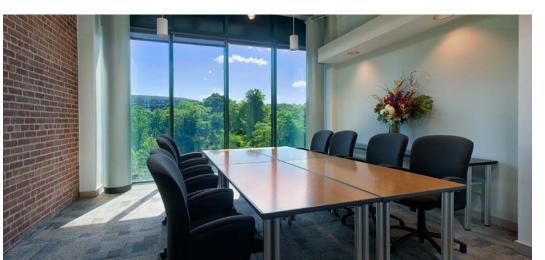

## PRIME COMMERCIAL SPACE AVAILABLE

- Built spaces available
- Walking distance to the Merritt 7 train station
- Accessible to Route 7, CT-15, and I-95.
- Full-service cafeteria
- Merritt River views and activated outdoor space

- Security on site
- Located within a developing Live-Work-Play community
- Class-A property management