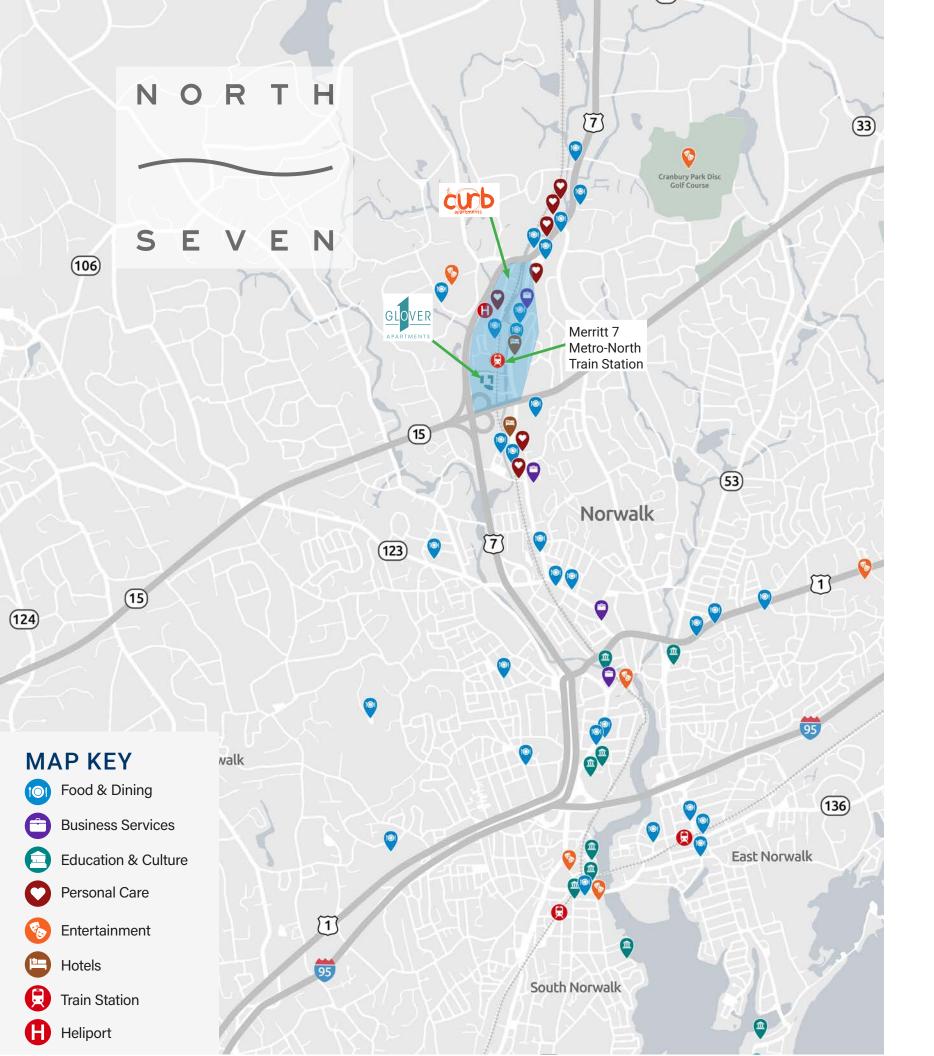

## EXPLORE NORTH SEVEN

Perfectly located within 20 minutes to Harbor Point and immediate access to the Merritt Parkway, Route 7, and MetroNorth Train Station to take you to NYC.

You can find parks and over 30 miles of trails in this urban oasis

## FIND YOUR TRUE TRUE NORTH 7

North Seven is a vibrant community designed with the intent to truly embody the concept of LIVE, WORK & PLAY. North Seven is for those who want a little bit of everything in their lives, whether it's shopping, hiking, working, celebrating, or relaxing. You will experience an elevated quality of life all in one place. Everything is within your grasp.

To learn more about North Seven visit: north-seven.com

SEE NORTH SEVEN IN ACTION!