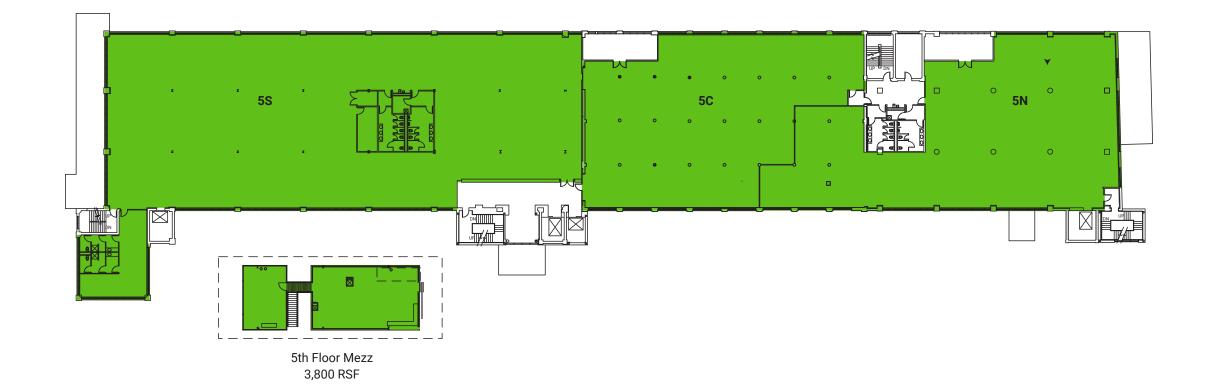

**SUITE 4S** 

**SUITE 4C** 

23,163sf 10,527sf 9,000sf

**SUITE 4N** 

5<sup>TH</sup> FLOOR

**SUITE 5S** 

**SUITE 5C** 

**SUITE 5N** 

25,250<sub>SF</sub> 9,972<sub>SF</sub> 11,738<sub>SF</sub>

**VIEW TOUR** 