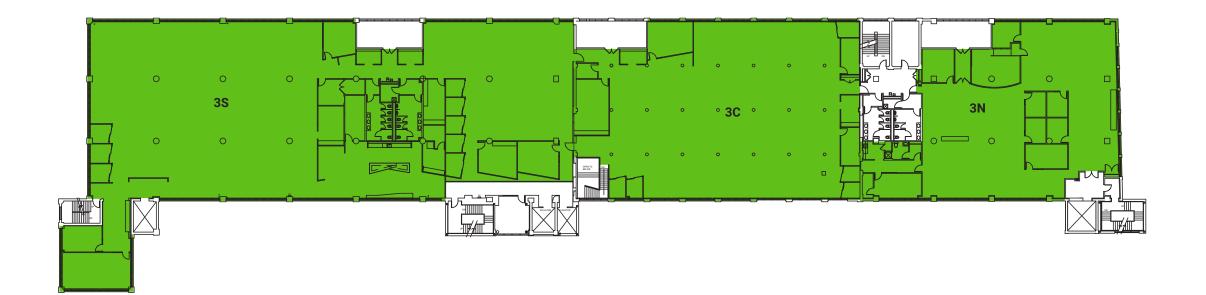

# AVENUE

3<sup>RD</sup> FLOOR

SUITE 3S

**SUITE 3C** 

**SUITE 3N** 

21,480sf 12,210sf 9,500sf

**VIEW TOUR** 

4<sup>TH</sup> FLOOR