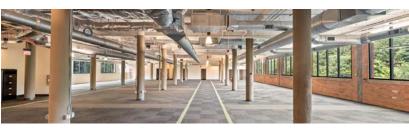

## PRIME COMMERCIAL SPACE AVAILABLE

- Built spaces available
- Walking distance to the Merritt 7 train station
- Accessible to Route 7, CT-15, and I-95.
- Full-service cafeteria
- Merritt River views and activated outdoor space

- Security on site
- Located within a developing Live-Work-Play community
- Class-A property management