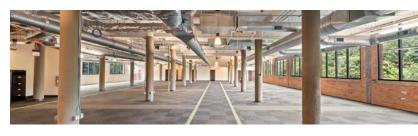

## PRIME COMMERCIAL SPACE AVAILABLE

- Built spaces available
- Walking distance to the Merritt 7 train station
- Accessible to Route 7, CT-15, and I-95.
- Full-service cafeteria
- Merritt River views and activated outdoor space