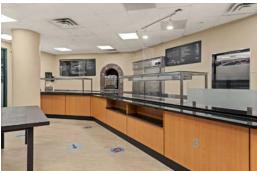

## PRIME COMMERCIAL SPACE AVAILABLE

- Built spaces available
- Walking distance to the Merritt 7 train station
- Accessible to Route 7, CT-15, and I-95.
- Full-service cafeteria
- Merritt River views and activated outdoor space