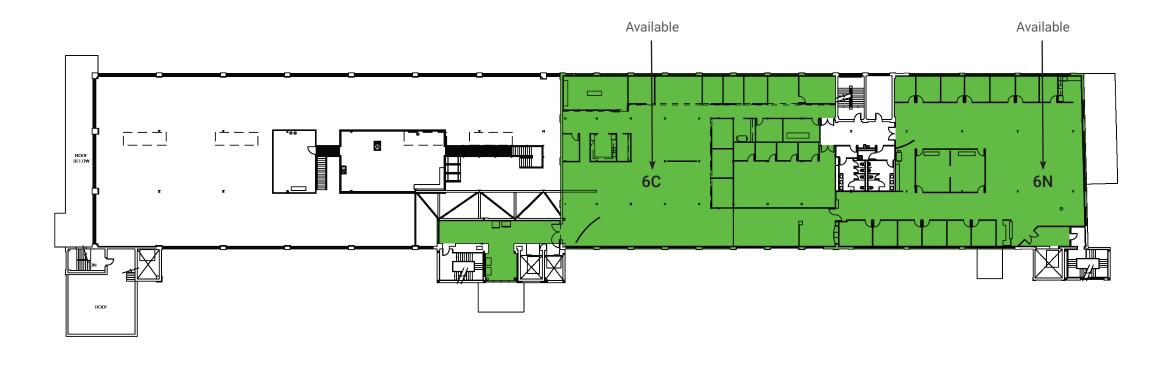

lking distance to the Merritt 7 train station
- Accessible to Route 7, CT-15, and I-95.
- Full-service cafeteria
- Merritt River views and activated outdoor space

- Security on site
- Located within a developing Live-Work-Play community
- Class-A property
  management





















### **1<sup>ST</sup> FLOOR**

### **SUITE 1S** SUITE 1A **SUITE 1B** 1,482<sub>SF</sub> 5,033<sub>SF</sub> 5,866<sub>SF</sub> **SUITE 1C** SUITE 1D 6,650<sub>SF</sub> 2,150<sub>SF</sub>





### 2<sup>ND</sup> FLOOR

### **SUITE 2S** SUITE 2C 1,482sf 12,210sf 9,500sf

# UVER GL AVENUE



### **SUITE 2N**





### **3<sup>RD</sup> FLOOR**



20 GLOVER AVENUE / NORTH SEVEN / NORWALK, CT



SUITE 3N



## **4<sup>TH</sup> FLOOR**

SUITE 4S SUITE 4C







### SUITE 4N





### **5<sup>TH</sup> FLOOR**







### **6<sup>TH</sup> FLOOR**

**SUITE 6C SUITE 6N** 11,234sf 10,859sf





# **EXPLORE**

Perfectly located within 20 minutes to Harbor Point and immediate access to the Merritt Parkway, Route 7, and MetroNorth Train Station to take you to NYC.

You can find parks and over 30 miles of trails in this urban oasis

New dedicated train station









# The Towers





### NO

### S





# FIND YOURSELF **AT HOME & LIVE STEPS AWAY FROM** WHERE YOU WORK!

The Curb Apartments , and One Glover Apartments offer Studio, 1, and 2 Bedroom apartments, flexible lease terms with furnished or non-furnished options, all complemented by resort-style amenities and ample outdoor space.

For more information : (203) 855-1500 Leasing@north-seven.com

# CORPORATE REBATE PROGRAM

Your home at every stage! Wit