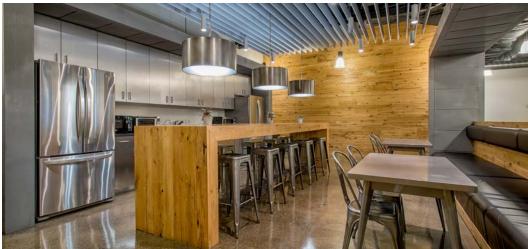

## PRIME COMMERCIAL SPACE AVAILABLE

- Built spaces available
- Walking distance to the Merritt 7 train station
- Accessible to Route 7, CT-15, and I-95.
- Full-service cafeteria
- Merritt River views and activated outdoor space

- Security on site
- Located within a developing Live-Work-Play community
- Class-A property
  management