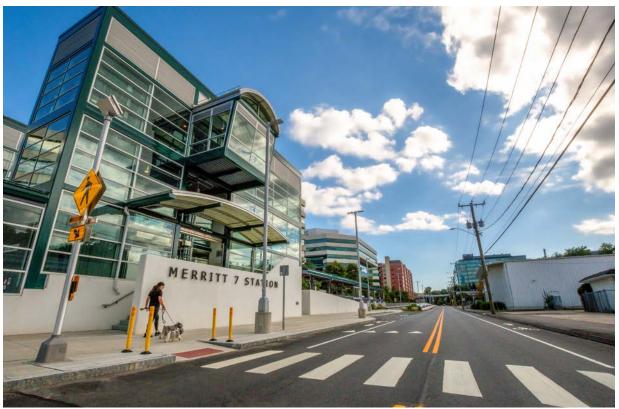

## PRIME COMMERCIAL SPACE AVAILABLE

- Built spaces available
- Walking distance to the Merritt 7 train station
- Accessible to Route 7, CT-15, and I-95.
- Full-service cafeteria
- Merritt River views and activated outdoor space

- Security on site
- Located within a developing Live-Work-Play community
- Class-A property
  management