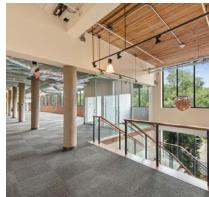

## PRIME COMMERCIAL SPACE AVAILABLE

- Built spaces available
- Walking distance to the Merritt 7 train station
- Accessible to Route 7, CT-15, and I-95.
- Full-service cafeteria
- Merritt River views and activated outdoor space

- Security on site
- Located within a developing Live-Work-Play community
- Class-A property
  management