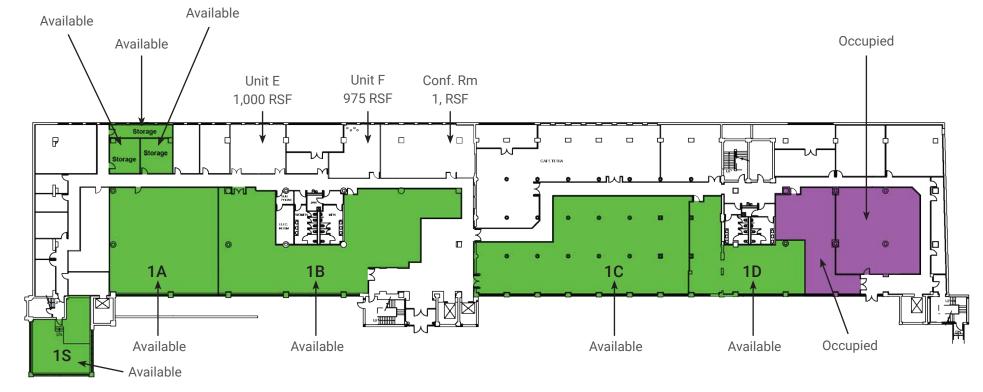

### **1<sup>ST</sup> FLOOR**

### **SUITE 1S** SUITE 1A **SUITE 1B** 1,482<sub>SF</sub> 5,033<sub>SF</sub> 5,866<sub>SF</sub> **SUITE 1C** SUITE 1D 6,650<sub>SF</sub> 2,150<sub>SF</sub>