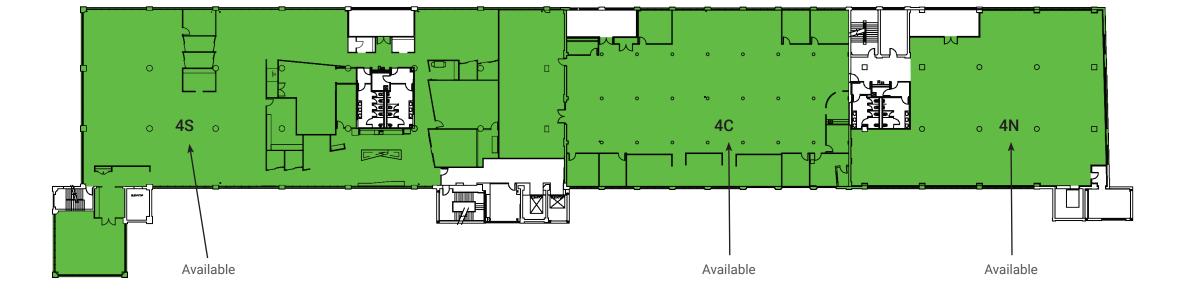

OMMERCIAL SPACE AVAILABLE

- Built spaces available
- Walking distance to the Merritt 7 train station
- Accessible to Route 7, CT-15, and I-95.
- Full-service cafeteria
- Merritt River views and activated outdoor space

- Security on site
- Located within a developing Live-Work-Play community
- Class-A property
  management





















### **1<sup>ST</sup> FLOOR**

### **SUITE 1S** SUITE 1A **SUITE 1B** 1,482<sub>SF</sub> 5,033<sub>SF</sub> 5,866<sub>SF</sub> **SUITE 1C** SUITE 1D 6,650<sub>SF</sub> 2,150<sub>SF</sub>





### 2<sup>ND</sup> FLOOR

### **SUITE 2S** SUITE 2C 1,482sf 12,210sf 9,500sf

# UVER GL AVENUE



### **SUITE 2N**





### **3<sup>RD</sup> FLOOR**



20 GLOVER AVENUE / NORTH SEVEN / NORWALK, CT



SUITE 3N



## **4<sup>TH</sup> FLOOR**

SUITE 4S SUITE 4C







### SUITE 4N





### **5<sup>TH</sup> FLOOR**







### **6<sup>TH</sup> FLOOR**

**SUITE 6C SUITE 6N** 11,234sf 10,859sf





# **EXPLORE**

Perfectly located within 20 minutes to Harbor Point and immediate access to the Merritt Parkway, Route 7, and MetroNorth Train Station to take you to NYC.

You can find parks and over 30 miles of trails in this urban oasis

New dedicated train station









# The Towers





### NO

### S





# FIND YOURSELF **AT HOME & LIVE STEPS AWAY FROM** WHERE YOU WORK!

The Curb Apartments , and One Glover Apartments offer Studio, 1, and 2 Bedroom apartments, flexible lease terms with furnished or non-furnished options, all complemented by resort-style amenities and ample outdoor space.

For more information : (203) 855-1500 Leasing@north-seven.com

#