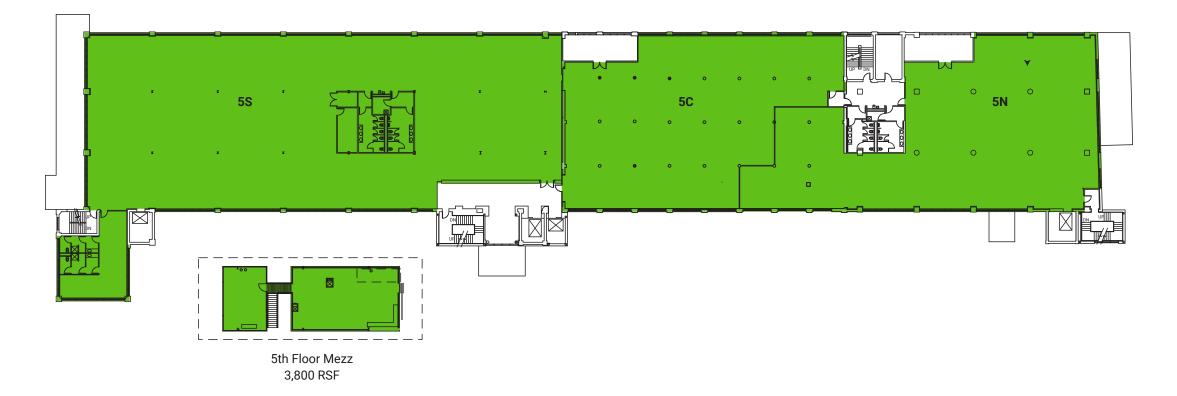

LABLE

- Built spaces available
- Walking distance to the Merritt 7 train station
- Accessible to Route 7, CT-15, and I-95.
- Full-service cafeteria
- Merritt River views and activated outdoor space

- Security on site
- Located within a developing Live-Work-Play community
- Class-A property
  management





















### **1<sup>ST</sup> FLOOR**

### **SUITE 1S** SUITE 1A **SUITE 1B** 1,482<sub>SF</sub> 5,033<sub>SF</sub> 5,866<sub>SF</sub> **SUITE 1C** SUITE 1D 6,650<sub>SF</sub> 2,150<sub>SF</sub>





### 2<sup>ND</sup> FLOOR

### **SUITE 2S** SUITE 2C 1,482sf 12,210sf 9,500sf

# UVER GL AVENUE



### **SUITE 2N**





### **3<sup>RD</sup> FLOOR**



20 GLOVER AVENUE / NORTH SEVEN / NORWALK, CT



SUITE 3N



## **4<sup>TH</sup> FLOOR**

SUITE 4S SUITE 4C







### SUITE 4N





### **5<sup>TH</sup> FLOOR**







### **6<sup>TH</sup> FLOOR**

**SUITE 6C SUITE 6N** 11,234sf 10,859sf





# **EXPLORE**

Perfectly located within 20 minutes to Harbor Point and immediate access to the Merritt Parkway, Route 7, and MetroNorth Train Station to take you to NYC.

You can find parks and over 30 miles of trails in this urban oasis

New dedicated train station









# The Towers





### NO

### S





# FIND YOURSELF **AT HOME & LIVE STEPS AWAY FROM** WHERE YOU WORK!

The Curb Apartments , and One Glover Apartments offer Studio, 1, and 2 Bedroom apartments, flexible lease terms with furnished or non-furnished options, all complemented by resort-style amenities and ample outdoor space.

For more information : (203) 855-1500 Leasing@north-seven.com

# CORPORATE REBATE PR