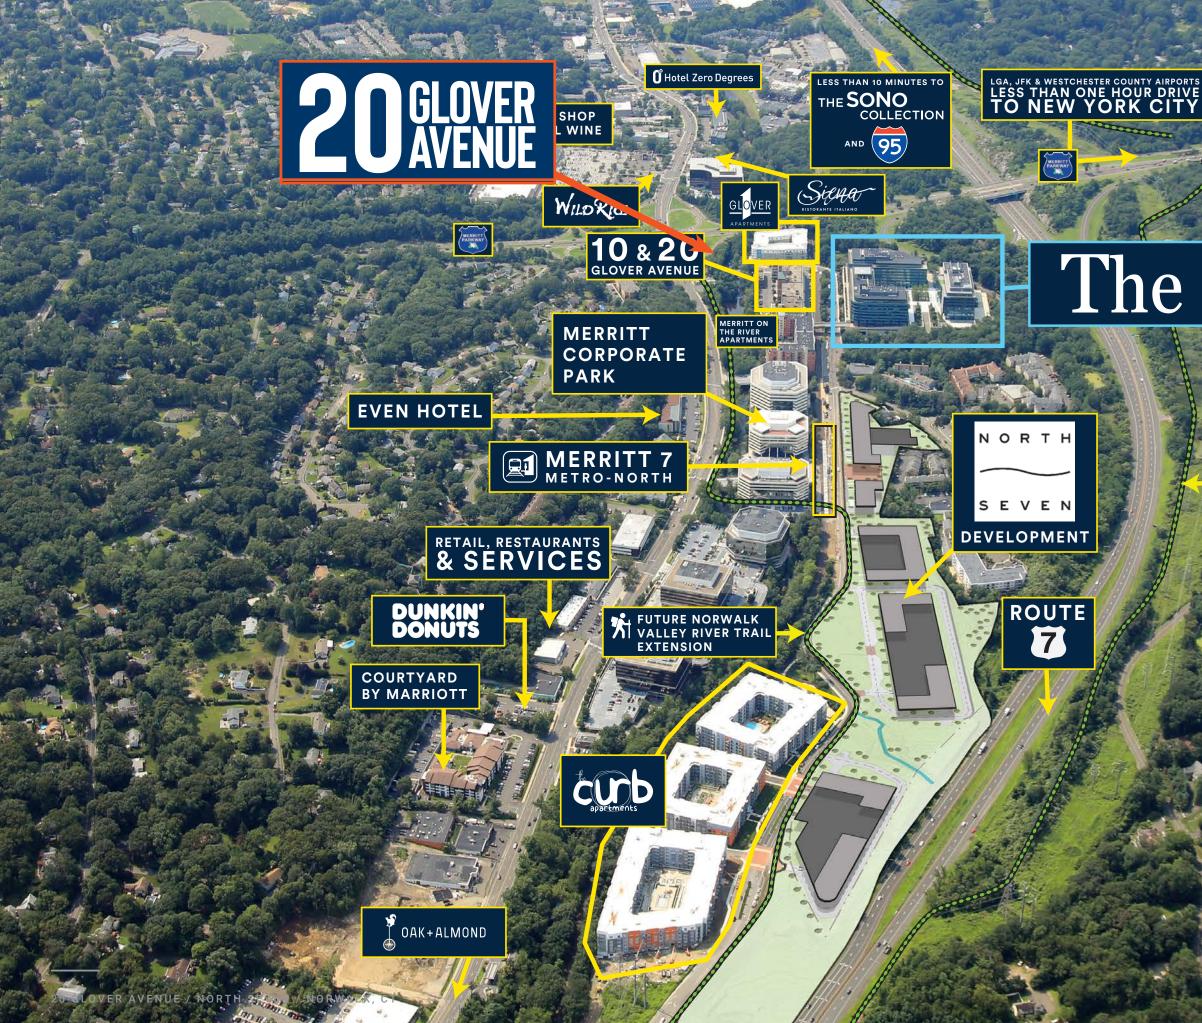

# **EXPLORE**

Perfectly located within 20 minutes to Harbor Point and immediate access to the Merritt Parkway, Route 7, and MetroNorth Train Station to take you to NYC.

You can find parks and over 30 miles of trails in this urban oasis

# TRUE NORTH 7

North Seven is a vibrant community designed with the intent to truly embody the concept of LIVE, WORK & PLAY. North Seven is for those who want a little bit of everything in their lives, whether it's shopping, hiking, working, celebrating, or relaxing. You will experience an elevated quality of life all in one place. Everything is within your grasp.