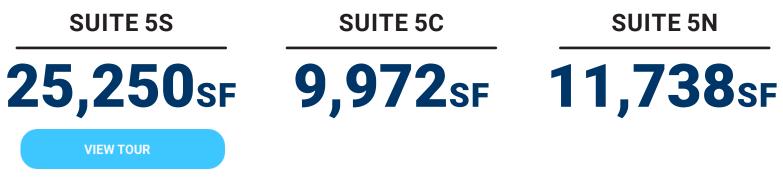

### **SUITE 1S** SUITE 1A **SUITE 1B** 1,482<sub>SF</sub> 5,033<sub>SF</sub> 5,866<sub>SF</sub> **SUITE 1C** SUITE 1D 6,650<sub>SF</sub> 2,150<sub>SF</sub>