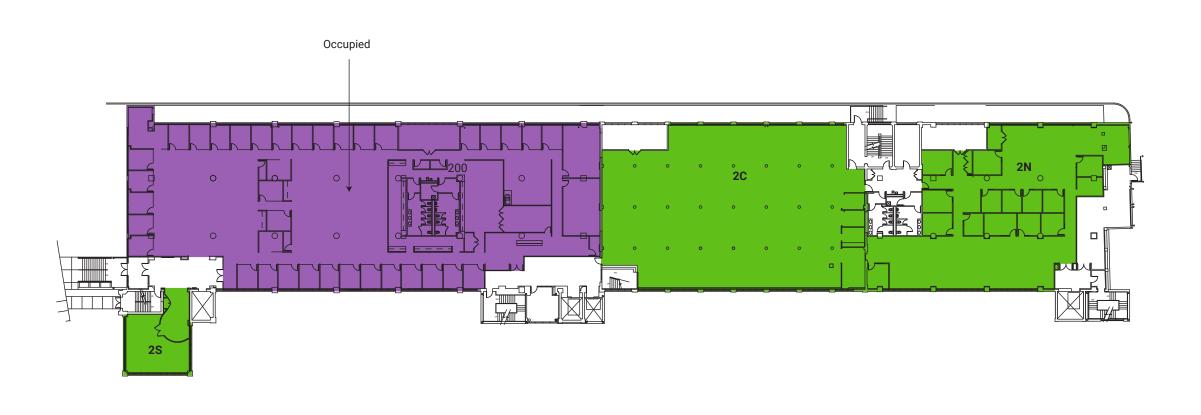

### 2<sup>ND</sup> FLOOR

### **SUITE 2S** SUITE 2C 1,482sf 12,210sf 9,500sf

### **SUITE 2N**