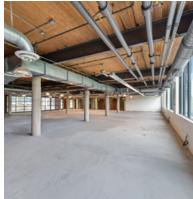

## PRIME COMMERCIAL SPACE AVAILABLE

- Built spaces available
- Walking distance to the Merritt 7 train station
- Accessible to Route 7, CT-15, and I-95.
- Full-service cafeteria
- Merritt River views and activated outdoor space

## **1<sup>ST</sup> FLOOR**

20 GLOVER AVENUE / NORTH SEVEN / NORWALK, CT

**SUITE 1C** 