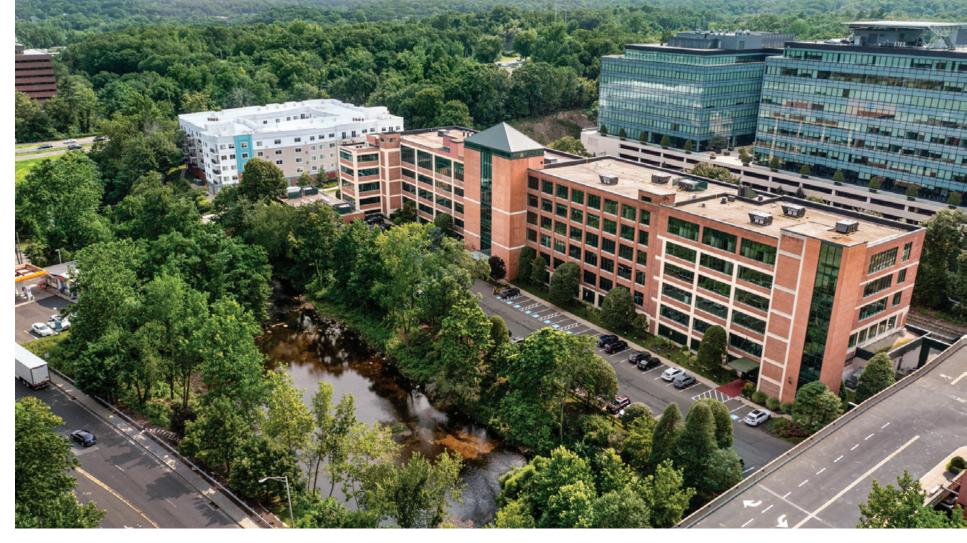

## PRIME COMMERCIAL SPACE AVAILABLE

- Built spaces available
- Walking distance to the Merritt 7 train station
- Accessible to Route 7, CT-15, and I-95.
- Full-service cafeteria
- Merritt River views and activated outdoor space

- Security on site
- Located within a developing Live-Work-Play community
- Class-A property management

# **EXPLORE**

Perfectly located within 20 minutes to Harbor Point and immediate access to the Merritt Parkway, Route 7, and MetroNorth Train Station to take you to NYC.

You can find parks and over 30 miles of trails in this urban oasis

### New dedicated train station, fall 2022

NORTH SEVEN, NORWALK

MERRITT

LESS THAN 10 MINUTES TO THE SONO COLLECTION AND 95

1.

GLOVER APARTMENTS

## FUTURE RESIDENTIAL DEVELOPMENT

ROUTE

7

MERRITT 7 METRO NORTH

**& SERVICES** 

20 GLOVER AVENUE

564