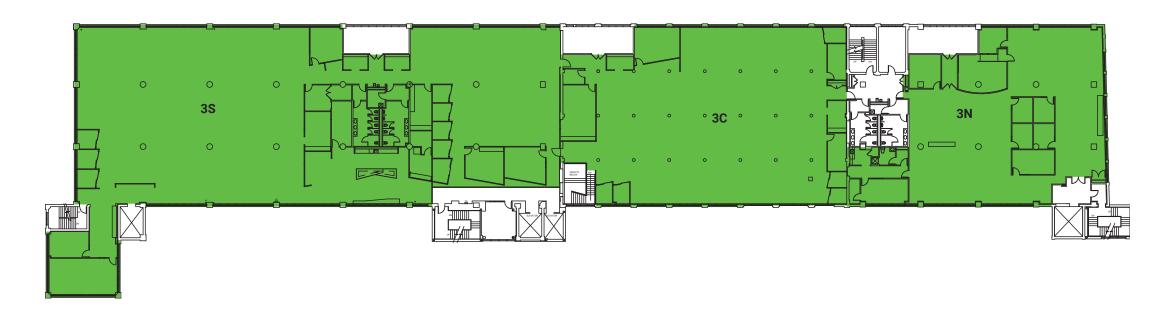

ically integrated developer with an entrepreneurial spirit, BLT enhances and connects your experiences as you live, work, and play within our communities.

For more information : **Leslie Whatley Executive Vice President** 203 644 1577 lwhatley@bltoffice.com

BLTLiveWorkPlay.com



## PRIME COMMERCIAL SPACE AVAILABLE

- Built spaces available
- Walking distance to the Merritt 7 train station
- Accessible to Route 7, CT-15, and I-95.
- Full-service cafeteria
- Merritt River views and activated outdoor space

- Security on site
- Located within a developing Live-Work-Play community
- Class-A property management























## **1<sup>ST</sup> FLOOR**







20 GLOVER AVENUE / NORTH SEVEN / NORWALK, CT

**SUITE 1C** 

## 2<sup>ND</sup> FLOOR



# OVER GL AVENUE



**SUITE 2N** 





## **3<sup>RD</sup> FLOOR**











### **4<sup>TH</sup> FLOOR**

**SUITE 4C** 

20 GLOVER AVENUE / NORTH SEVEN / NORWALK, CT



### **SUITE 4N**





## **5<sup>TH</sup> FLOOR**







## **6<sup>TH</sup> FLOOR**

SUITE 6N



20 GLOVER AVENUE / NORTH SEVEN / NORWALK, CT



# **EXPLORE**

Perfectly located within 20 minutes to Harbor Point and immediate access to the Merritt Parkway, Route 7, and MetroNorth Train Station to take you to NYC.

You can find parks and over 30 miles of trails in this urban oasis

### New dedicated train station, fall 2022



NORTH SEVEN, NORWALK





MERRITT

LESS THAN 10 MINUTES TO THE SONO COLLECTION AND 95

1.

GLOVER APARTMENTS



## FUTURE RESIDENTIAL DEVELOPMENT

ROUTE

7



MERRITT 7 METRO NORTH

**& SERVICES** 

20 GLOVER AVENUE

564



### N O

##