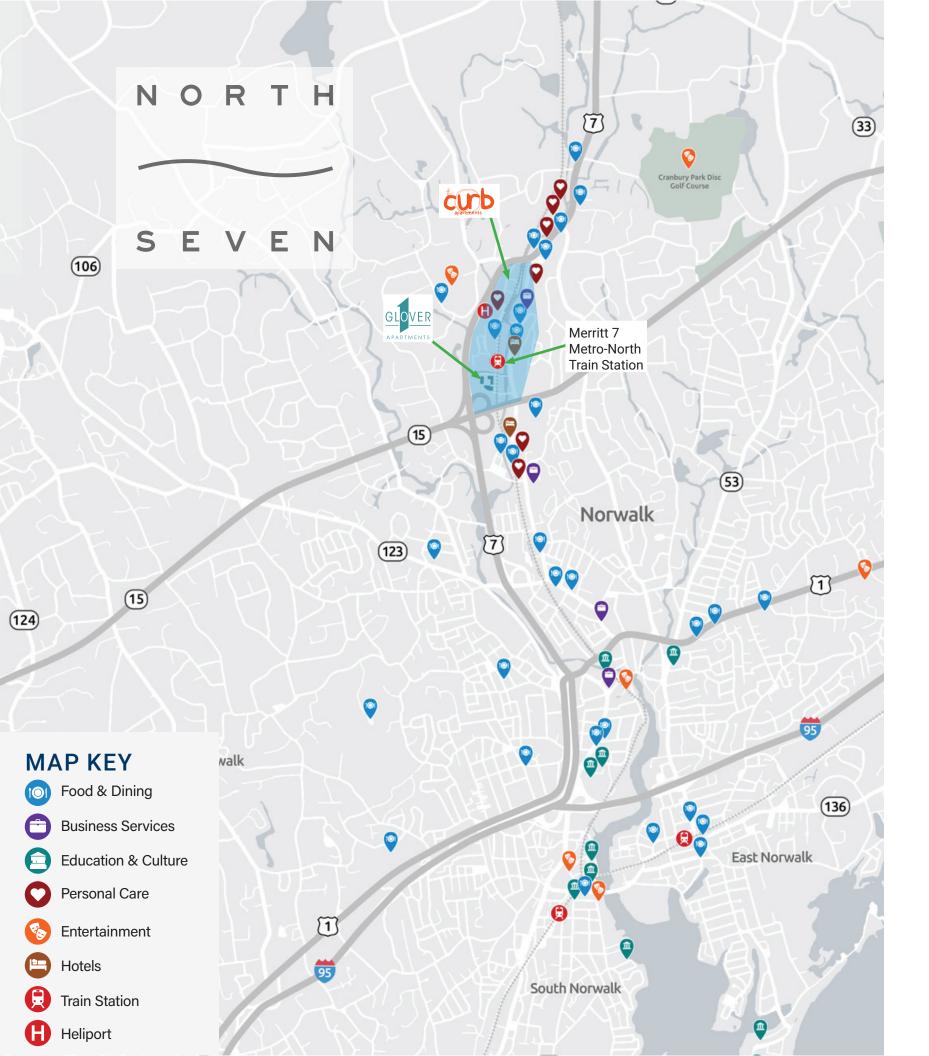

# **EXPLORE**

Perfectly located within 20 minutes to Harbor Point and immediate access to the Merritt Parkway, Route 7, and MetroNorth Train Station to take you to NYC.

You can find parks and over 30 miles of trails in this urban oasis

### New dedicated train station, fall 2022

NORTH SEVEN, NORWALK

MERRITT

LESS THAN 10 MINUTES TO THE SONO COLLECTION AND 95

1.

GLOVER APARTMENTS

## FUTURE RESIDENTIAL DEVELOPMENT

ROUTE

7

MERRITT 7 METRO NORTH

**& SERVICES** 

20 GLOVER AVENUE

564