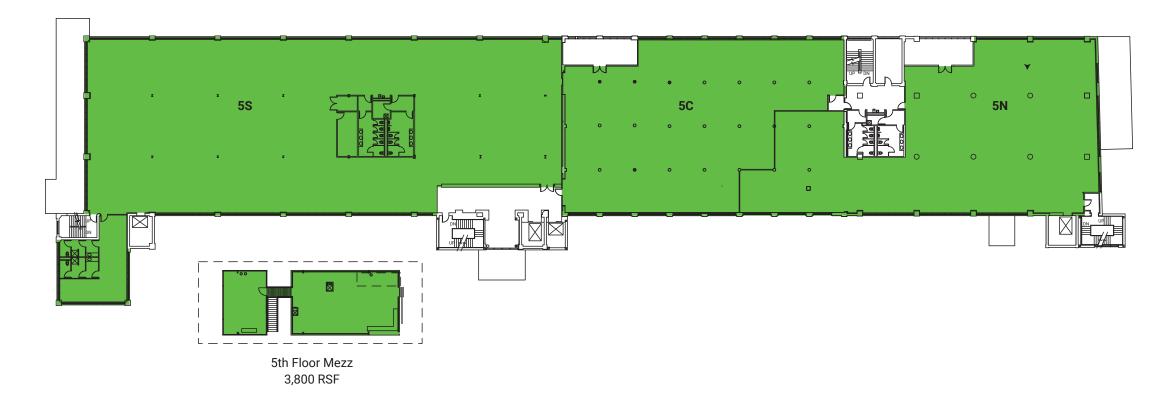

For more information : **Leslie Whatley Executive Vice President** 203 644 1577 lwhatley@bltoffice.com

BLTLiveWorkPlay.com



## PRIME COMMERCIAL SPACE AVAILABLE

- Built spaces available
- Walking distance to the Merritt 7 train station
- Accessible to Route 7, CT-15, and I-95.
- Full-service cafeteria
- Merritt River views and activated outdoor space

- Security on site
- Located within a developing Live-Work-Play community
- Class-A property management























## **1<sup>ST</sup> FLOOR**







20 GLOVER AVENUE / NORTH SEVEN / NORWALK, CT

**SUITE 1C** 

## 2<sup>ND</sup> FLOOR



# OVER GL AVENUE



**SUITE 2N** 





## **3<sup>RD</sup> FLOOR**











### **4<sup>TH</sup> FLOOR**

**SUITE 4C** 

20 GLOVER AVENUE / NORTH SEVEN / NORWALK, CT



### **SUITE 4N**





## **5<sup>TH</sup> FLOOR**







## **6<sup>TH</sup> FLOOR**

SUITE 6N



20 GLOVER AVENUE / NORTH SEVEN / NORWALK, CT



# **EXPLORE**

Perfectly located within 20 minutes to Harbor Point and immediate access to the Merritt Parkway, Route 7, and MetroNorth Train Station to take you to NYC.

You can find parks and over 30 miles of trails in this urban oasis

### New dedicated train station, fall 2022



NORTH SEVEN, NORWALK





MERRITT

LESS THAN 10 MINUTES TO THE SONO COLLECTION AND 95

1.

GLOVER APARTMENTS



## FUTURE RESIDENTIAL DEVELOPMENT

ROUTE

7



MERRITT 7 METRO NORTH

**& SERVICES** 

20 GLOVER AVENUE

564



### N O

### SF





## FIND YOURSELF **AT HOME & LIVE STEPS AWAY FROM** WHERE YOU WORK!

The Curb Apartments , and One Glover Apartments offer Studio, 1, and 2 Bedr