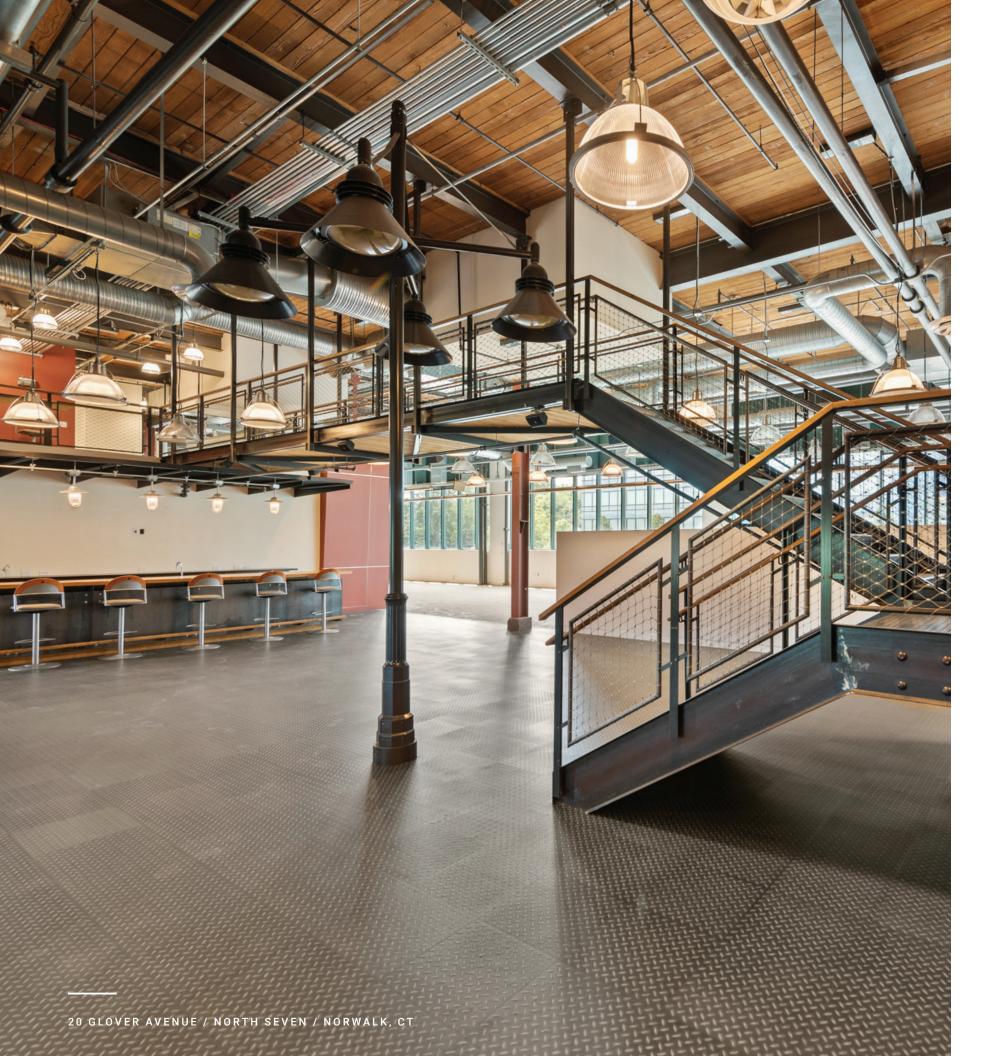

## PRIME COMMERCIAL SPACE AVAILABLE

- Built spaces available
- Walking distance to the Merritt 7 train station
- Accessible to Route 7, CT-15, and I-95.
- Full-service cafeteria
- Merritt River views and activated outdoor space

- Security on site
- Located within a developing Live-Work-Play community
- Class-A property management