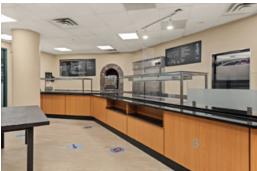

## PRIME COMMERCIAL SPACE AVAILABLE

- Built spaces available
- Walking distance to the Merritt 7 train station
- Accessible to Route 7, CT-15, and I-95.
- Full-service cafeteria
- Merritt River views and activated outdoor space