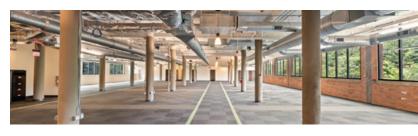

## PRIME COMMERCIAL SPACE AVAILABLE

- Built spaces available
- Walking distance to the Merritt 7 train station
- Accessible to Route 7, CT-15, and I-95.
- Full-service cafeteria
- Merritt River views and activated outdoor space

## 2<sup>ND</sup> FLOOR