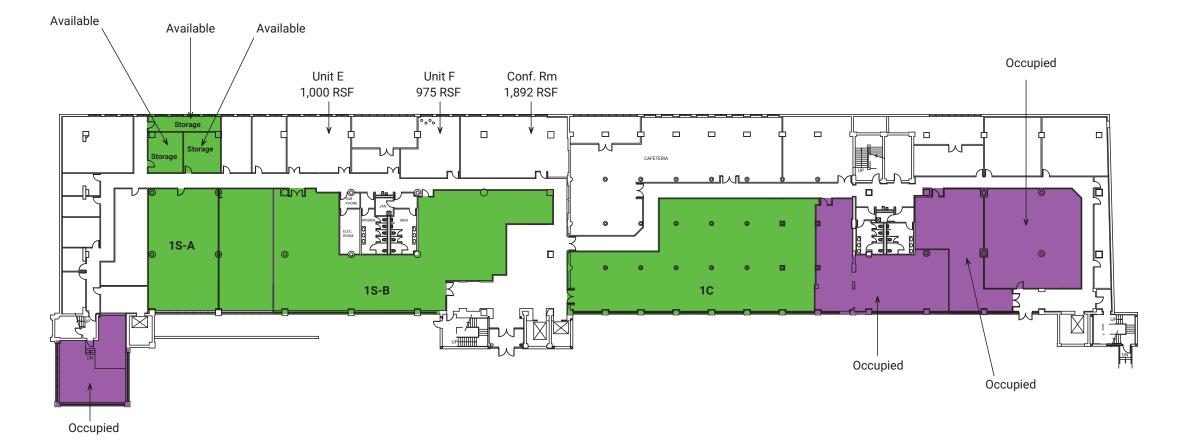

## **1<sup>ST</sup> FLOOR**

20 GLOVER AVENUE / NORTH SEVEN / NORWALK, CT

**SUITE 1C** 