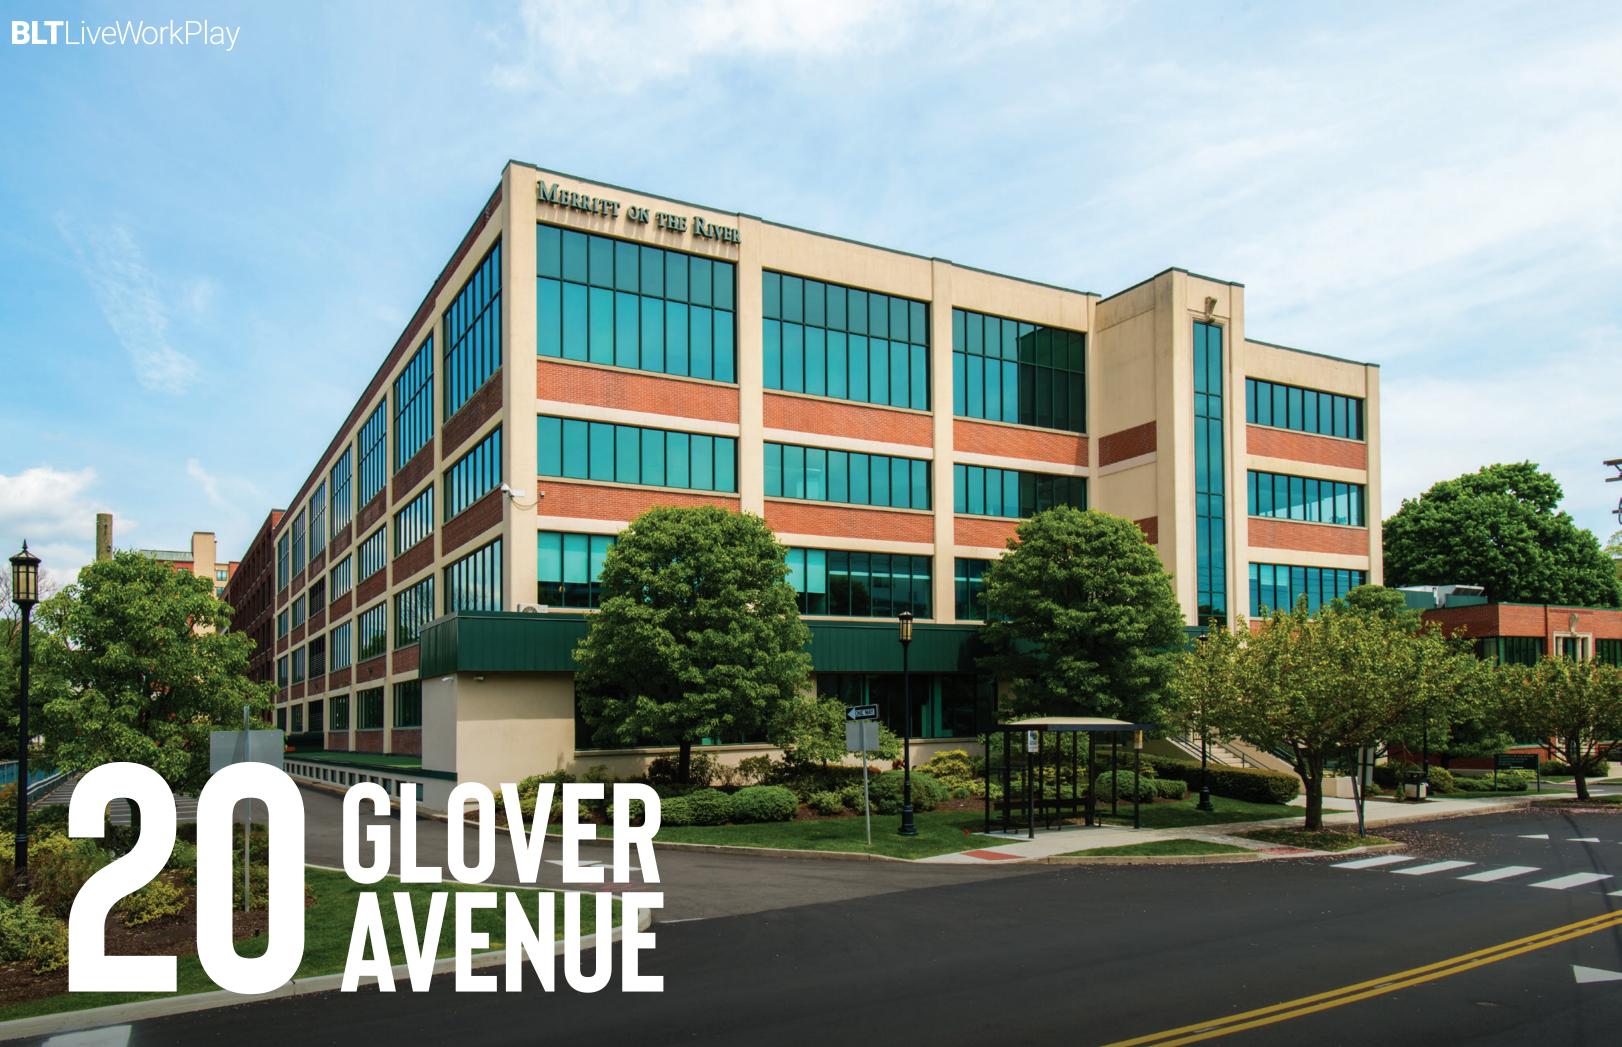

## PRIME COMMERCIAL SPACE AVAILABLE

- Built spaces available
- Walking distance to the Merritt 7 train station
- Accessible to Route 7, CT-15, and I-95.
- Full-service cafeteria
- Merritt River views and activated outdoor space

- Security on site
- Located within a developing Live-Work-Play community
- Class-A property management

## **1<sup>ST</sup> FLOOR**

20 GLOVER AVENUE / NORTH SEVEN / NORWALK, CT

**SUITE 1C** 