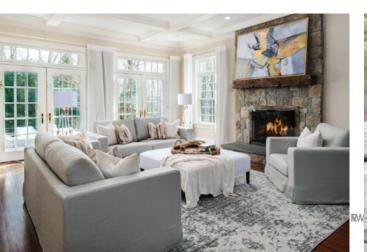

## PRIME COMMERCIAL SPACE AVAILABLE

- Built spaces available
- Walking distance to the Merritt 7 train station
- Accessible to Route 7, CT-15, and I-95.
- Full-service cafeteria
- Merritt River views and activated outdoor space

- Security on site
- Located within a developing Live-Work-Play community
- Class-A property management