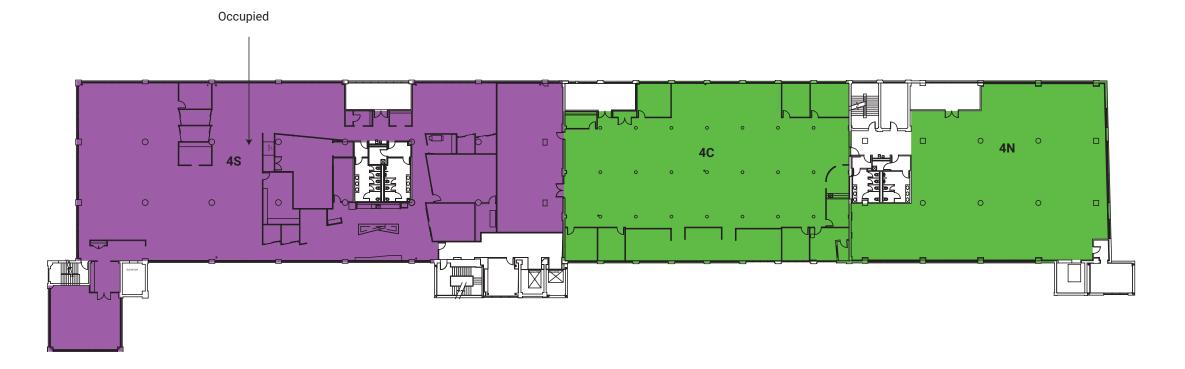

### **4<sup>TH</sup> FLOOR**

**SUITE 4C** 

20 GLOVER AVENUE / NORTH SEVEN / NORWALK, CT

### **SUITE 4N**