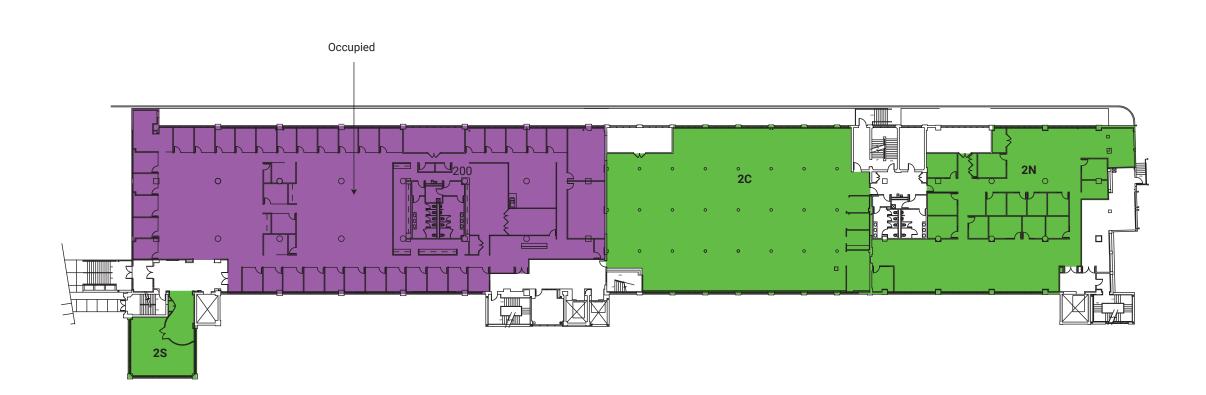

partners. As a vertically integrated developer with an entrepreneurial spirit, BLT enhances and connects your experiences as you live, work, and play within our communities.

For more information : **Leslie Whatley Executive Vice President** 203 644 1577 lwhatley@bltoffice.com

BLTLiveWorkPlay.com



## PRIME COMMERCIAL SPACE AVAILABLE

- Built spaces available
- Walking distance to the Merritt 7 train station
- Accessible to Route 7, CT-15, and I-95.
- Full-service cafeteria
- Merritt River views and activated outdoor space

- Security on site
- Located within a developing Live-Work-Play community
- Class-A property management























## **1<sup>ST</sup> FLOOR**







20 GLOVER AVENUE / NORTH SEVEN / NORWALK, CT

**SUITE 1C** 

## 2<sup>ND</sup> FLOOR



# OVER GL AVENUE



**SUITE 2N** 





## **3<sup>RD</sup> FLOOR**











### **4<sup>TH</sup> FLOOR**

**SUITE 4C** 

20 GLOVER AVENUE / NORTH SEVEN / NORWALK, CT



### **SUITE 4N**





## **5<sup>TH</sup> FLOOR**







## **6<sup>TH</sup> FLOOR**

SUITE 6N



20 GLOVER AVENUE / NORTH SEVEN / NORWALK, CT



# **EXPLORE**

Perfectly located within 20 minutes to Harbor Point and immediate access to the Merritt Parkway, Route 7, and MetroNorth Train Station to take you to NYC.

You can find parks and over 30 miles of trails in this urban oasis

### New dedicated train station, fall 2022



NORTH SEVEN, NORWALK





MERRITT

LESS THAN 10 MINUTES TO THE SONO COLLECTION AND 95

1.

GLOVER APARTMENTS



## FUTURE RESIDENTIAL DEVELOPMENT

ROUTE

7



MERRITT 7 METRO NORTH

**& SERVICES** 

20 GLOVER AVENUE