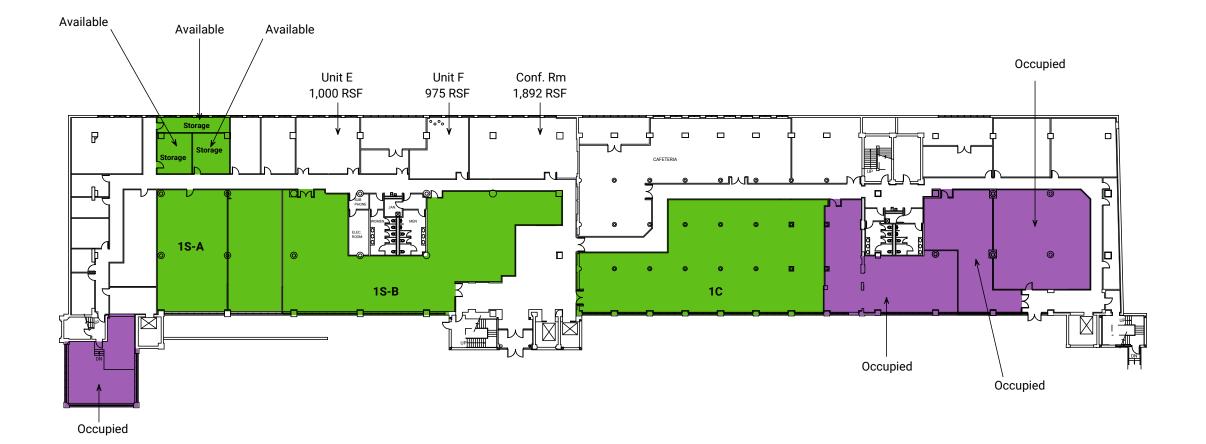

### Click image below to view video.

1<sup>ST</sup> FLOOR

**SUITE 1S-A** 

**SUITE 1S-B** 

**SUITE 1C** 

5,033<sub>SF</sub> 5,866<sub>SF</sub> 6,650<sub>SF</sub>

2<sup>ND</sup> FLOOR

**SUITE 2S** 

**SUITE 2C** 

**SUITE 2N** 

1,482sf 12,210sf 9,500sf

3<sup>RD</sup> FLOOR

**SUITE 3S** 

**SUITE 3C** 

SUITE 3N

21,480sf 12,210sf 9,500sf