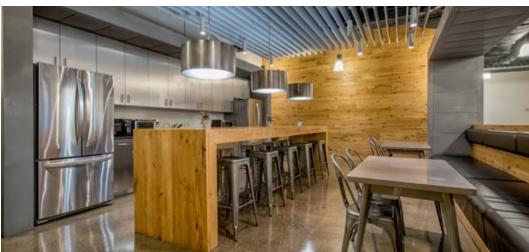

# PRIME COMMERCIAL SPACE AVAILABLE

- Built spaces available
- Walking distance to the Merritt 7 train station
- Accessible to Route 7, CT-15, and I-95.
- Full-service cafeteria
- Merritt River views and activated outdoor space

- Security on site
- Located within a developing Live-Work-Play community
- Class-A property management