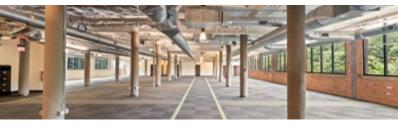

# PRIME COMMERCIAL SPACE AVAILABLE

- Built spaces available
- Walking distance to the Merritt 7 train station
- Accessible to Route 7, CT-15, and I-95.
- Full-service cafeteria
- Merritt River views and activated outdoor space

- Security on site
- Located within a developing Live-Work-Play community
- Class-A property management