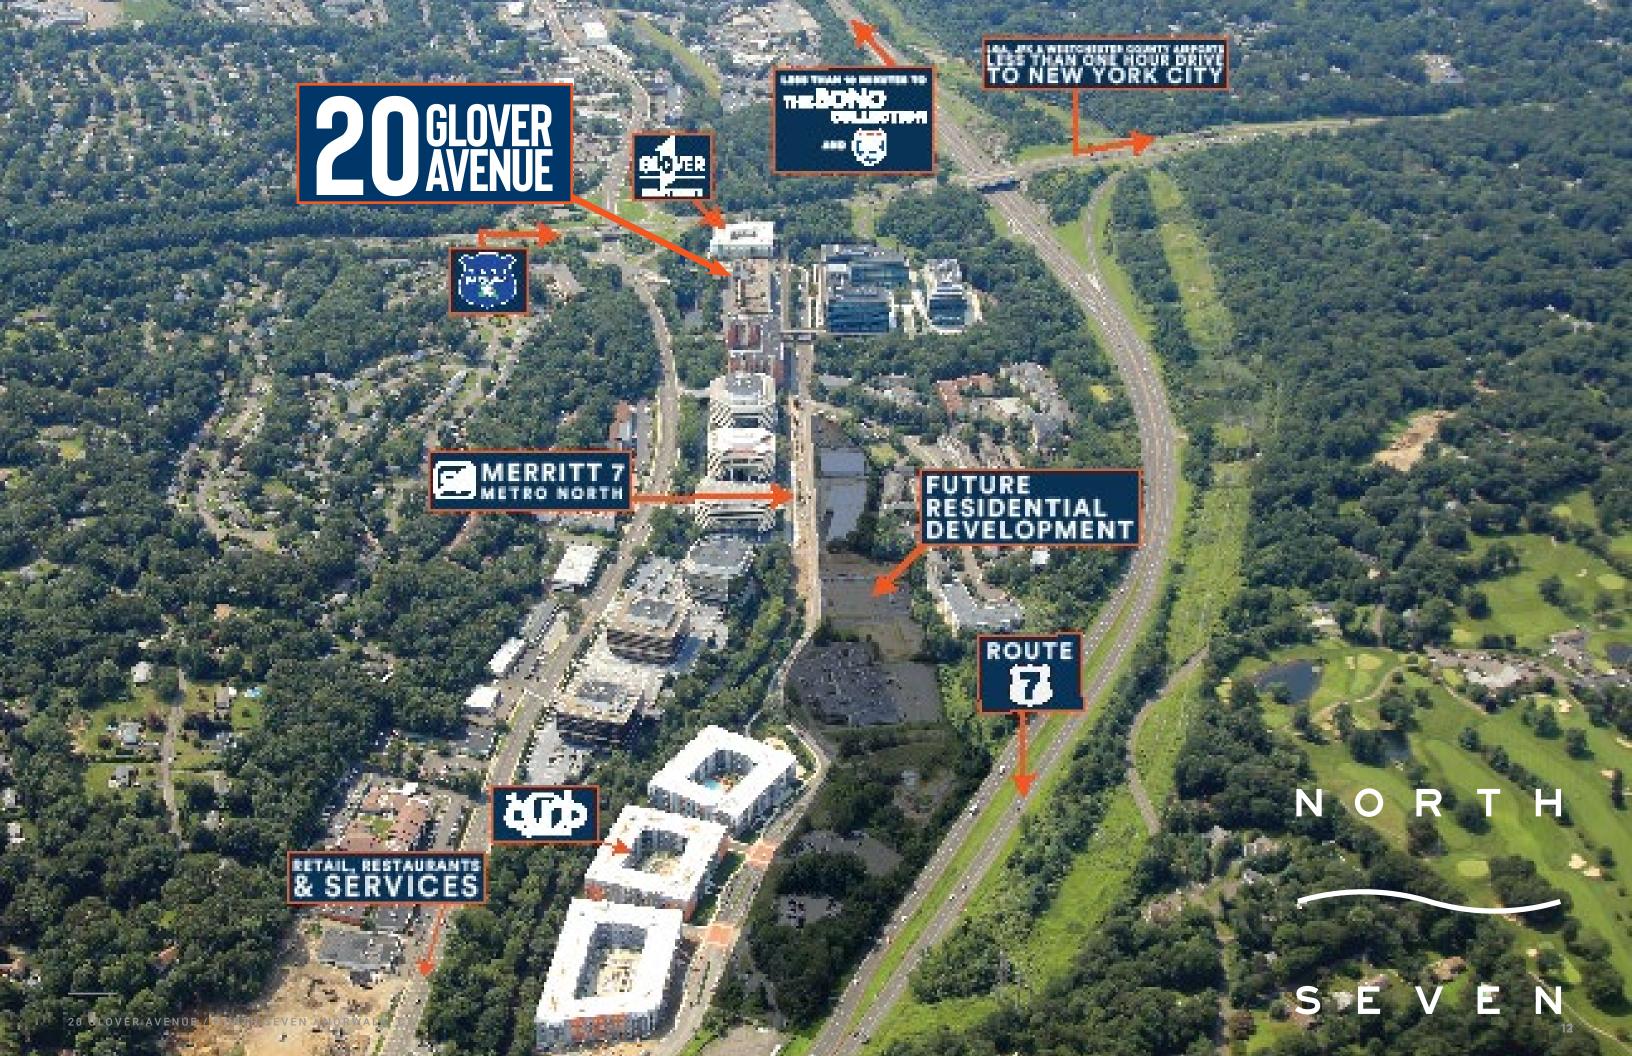

## EXPLORE NORTH SEVEN

Perfectly located within 20 minutes to Harbor Point and immediate access to the Merritt Parkway, Route 7, and MetroNorth Train Station to take you to NYC.

You can find parks and over 30 miles of trails in this urban oasis

# FIND YOUR TRUE TRUE NORTH 7

North Seven is a vibrant community designed with the intent to truly embody the concept of LIVE, WORK & PLAY. North Seven is for those who want a little bit of everything in their lives, whether it's shopping, hiking, working, celebrating, or relaxing. You will experience an elevated quality of life all in one place. Everything is within your grasp.