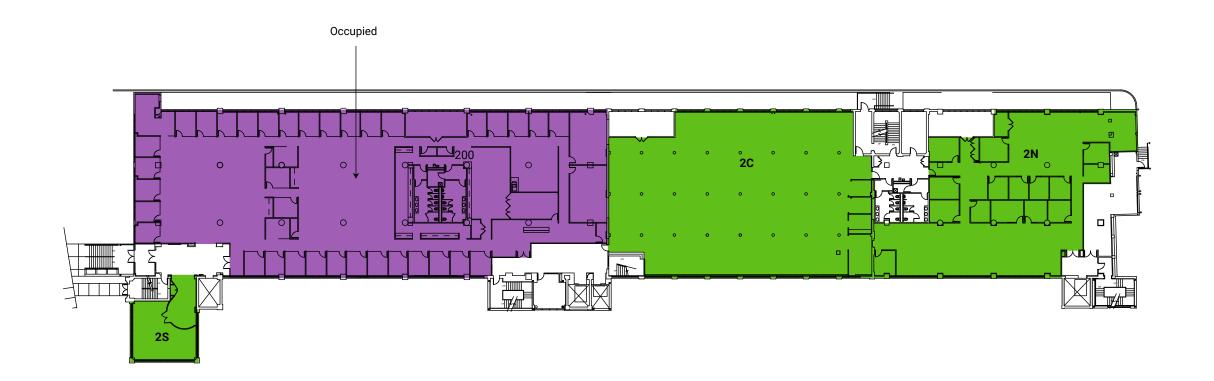

**SUITE 2C** 

**SUITE 2N** 

1,482sf 12,210sf 9,500sf

3<sup>RD</sup> FLOOR

**SUITE 3S** 

**SUITE 3C** 

SUITE 3N

21,480sf 12,210sf 9,500sf