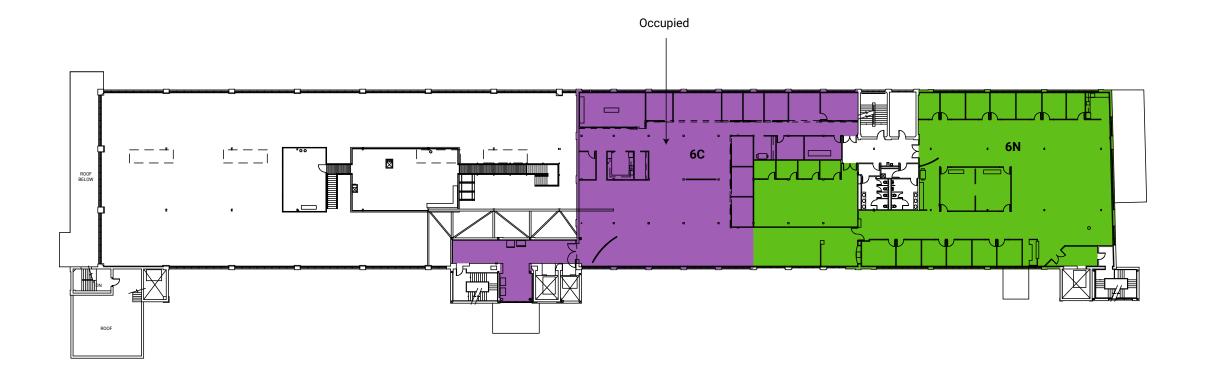

tation
- Accessible to Route 7, CT-15, and I-95.
- Full-service cafeteria
- Merritt River views and activated outdoor space

- Security on site
- Located within a developing Live-Work-Play community
- Class-A property management

### Click image below to view video.



















1<sup>ST</sup> FLOOR

**SUITE 1S-A** 

**SUITE 1S-B** 

**SUITE 1C** 

5,033<sub>SF</sub> 5,866<sub>SF</sub> 6,650<sub>SF</sub>



2<sup>ND</sup> FLOOR

**SUITE 2S** 

**SUITE 2C** 

**SUITE 2N** 

1,482sf 12,210sf 9,500sf



3<sup>RD</sup> FLOOR

**SUITE 3S** 

**SUITE 3C** 

SUITE 3N

21,480sf 12,210sf 9,500sf

**VIEW TOUR** 



4<sup>TH</sup> FLOOR

SUITE 4C 10,527sF



5<sup>TH</sup> FLOOR

**SUITE 5S** 

**SUITE 5C** 

**SUITE 5N** 

25,250<sub>SF</sub> 9,972<sub>SF</sub> 11,738<sub>SF</sub>

VIEW TOUR



6<sup>TH</sup> FLOOR

SUITE 6N 10,859sF



## EXPLORE NORTH SEVEN

Perfectly located within 20 minutes to Harbor Point and immediate access to the Merritt Parkway, Route 7, and MetroNorth Train Station to take you to NYC.

You can find parks and over 30 miles of trails in this urban oasis

New dedicated train station, fall 2022



NORTH SEVEN, NORWALK







### FIND YOURSELF AT HOME & LIVE STEPS AWAY FROM WHERE YOU WORK!

The Curb Apartments, and One Glover Apartments offer Studio, 1, and 2 Bedroom apartments, flexible lease terms with furnished or non-furnished options, all complemented by resort-style amenities and ample outdoor space.

For more information:
(203) 855-1500
Leasing@north-seven.com

## CORPORATE REBATE PROGRAM

Your home at every stage! With a partnership between BLT an