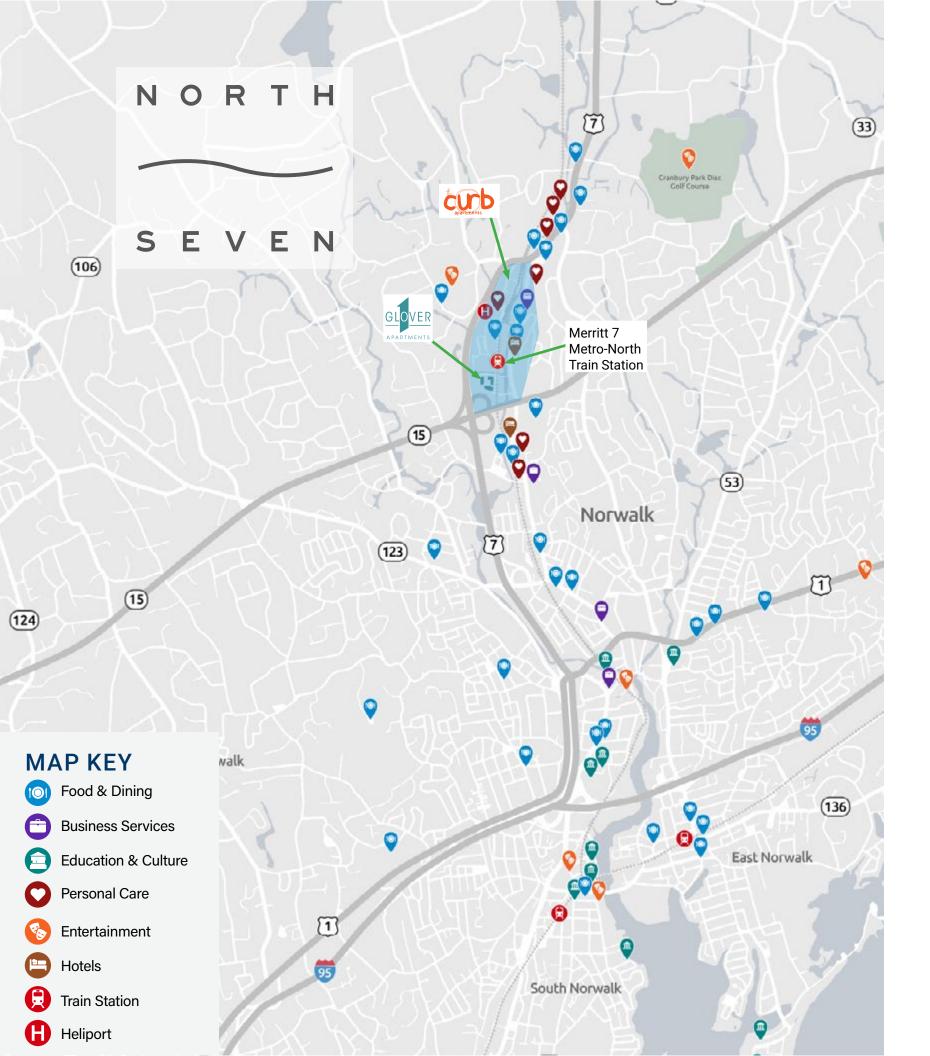

## EXPLORE NORTH SEVEN

Perfectly located within 20 minutes to Harbor Point and immediate access to the Merritt Parkway, Route 7, and MetroNorth Train Station to take you to NYC.

You can find parks and over 30 miles of trails in this urban oasis

New dedicated train station, fall 2022

NORTH SEVEN, NORWALK