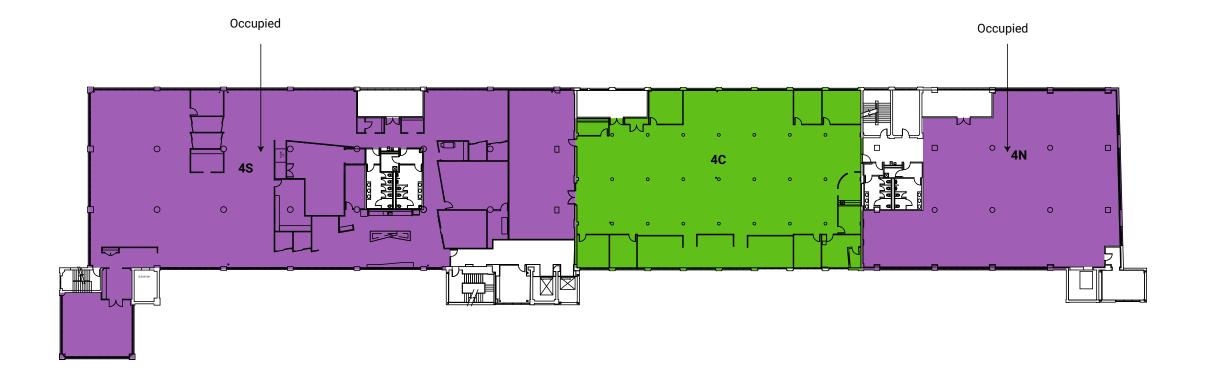

**VIEW TOUR** 

4<sup>TH</sup> FLOOR

SUITE 4C 10,527sF

5<sup>TH</sup> FLOOR

**SUITE 5S** 

**SUITE 5C** 

**SUITE 5N** 

25,250<sub>SF</sub> 9,972<sub>SF</sub> 11,738<sub>SF</sub>