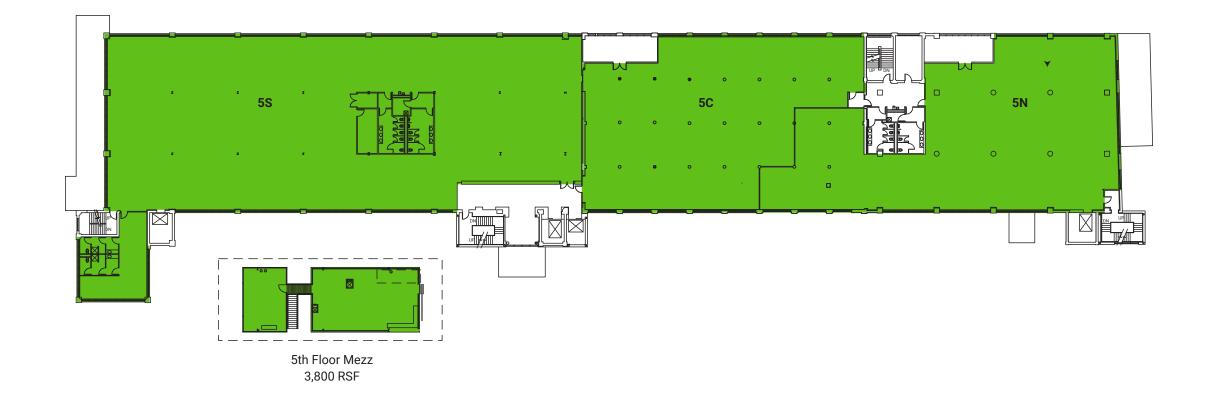

**VIEW TOUR** 

4<sup>TH</sup> FLOOR

SUITE 4C 10,527sF

5<sup>TH</sup> FLOOR

**SUITE 5S** 

**SUITE 5C** 

**SUITE 5N** 

25,250<sub>SF</sub> 9,972<sub>SF</sub> 11,738<sub>SF</sub>