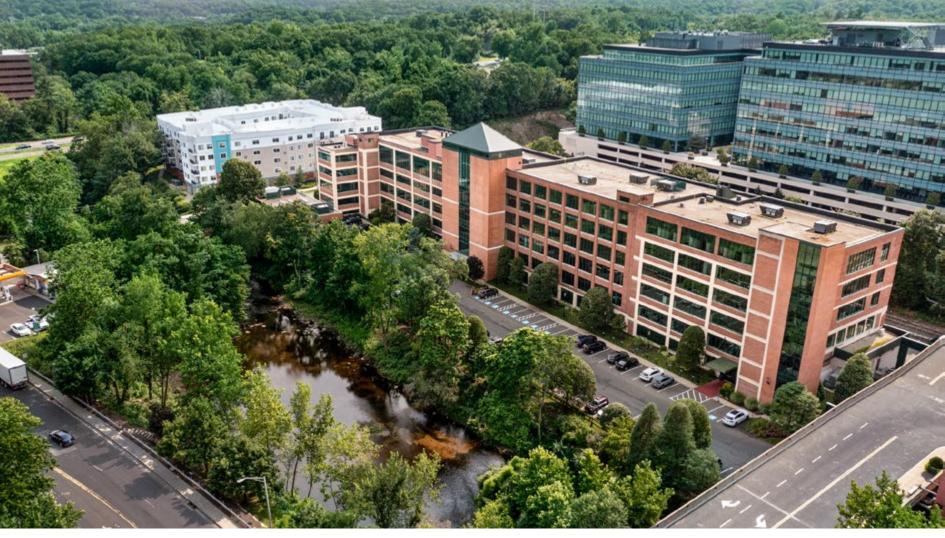

## EXPLORE NORTH SEVEN

Perfectly located within 20 minutes to Harbor Point and immediate access to the Merritt Parkway, Route 7, and MetroNorth Train Station to take you to NYC.

You can find parks and over 30 miles of trails in this urban oasis

New dedicated train station, fall 2022

NORTH SEVEN, NORWALK