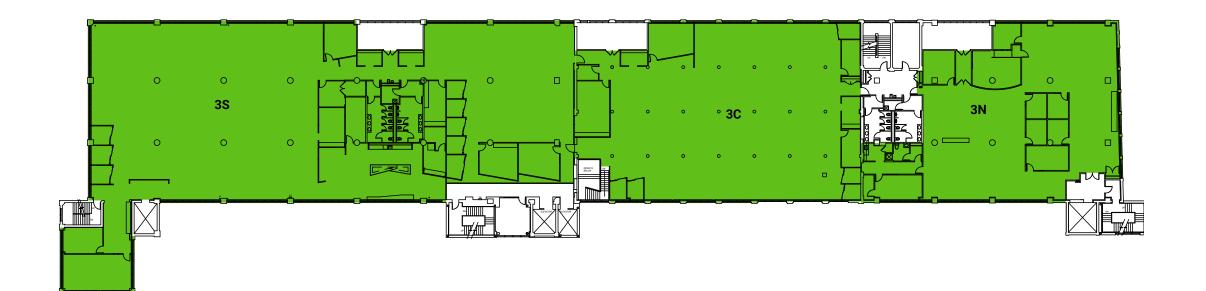

**SUITE 2C** 

**SUITE 2N** 

1,482sf 12,210sf 9,500sf

3<sup>RD</sup> FLOOR

**SUITE 3S** 

**SUITE 3C** 

SUITE 3N

21,480sf 12,210sf 9,500sf