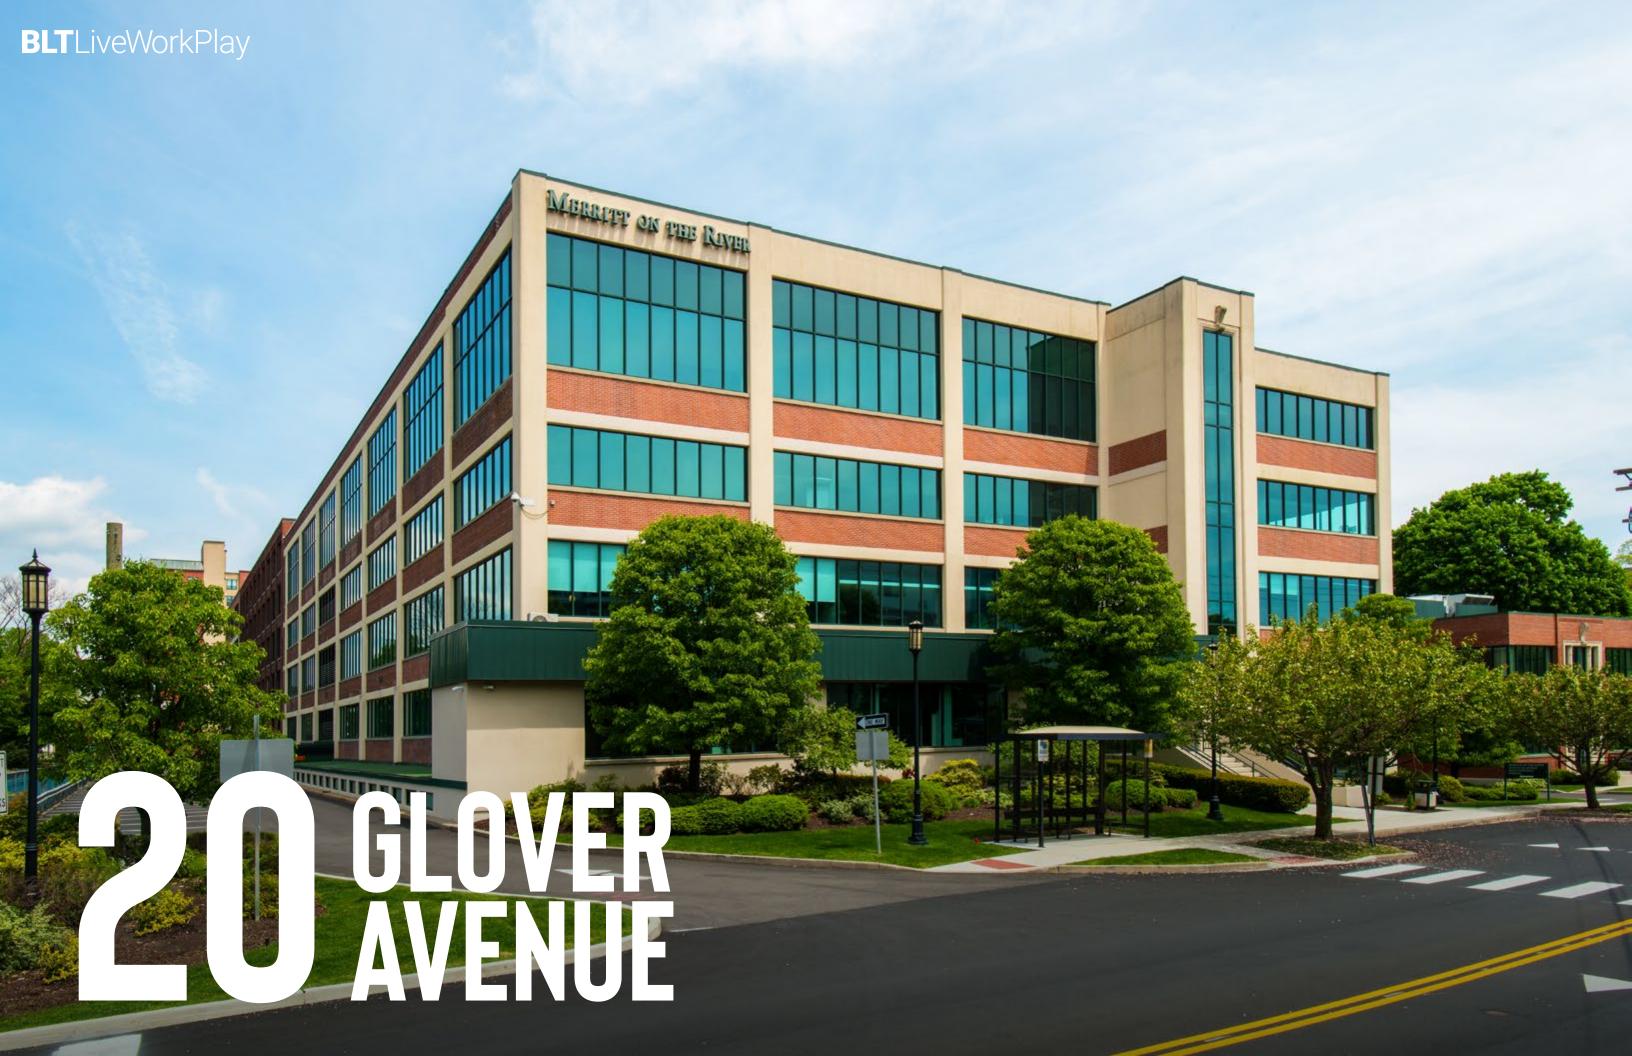

# PRIME COMMERCIAL SPACE AVAILABLE

- Built spaces available
- Walking distance to the Merritt 7 train station
- Accessible to Route 7, CT-15, and I-95.
- Full-service cafeteria
- Merritt River views and activated outdoor space

- Security on site
- Located within a developing Live-Work-Play community
- Class-A property management