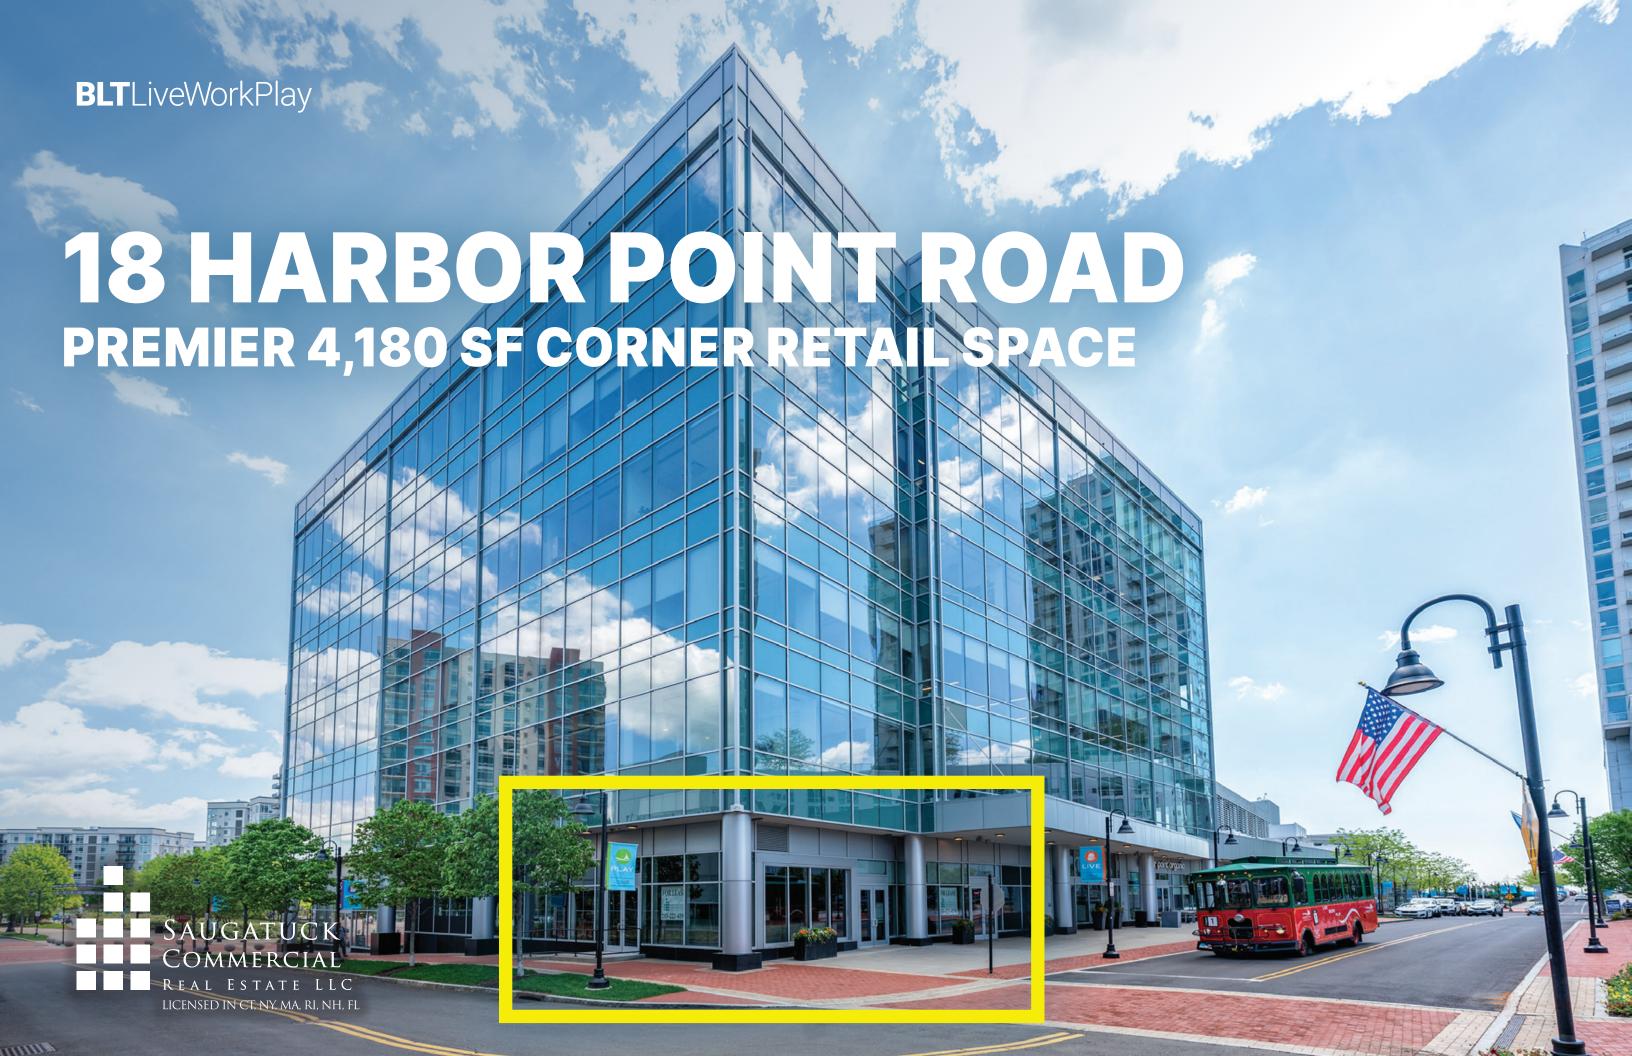

### 18 HARBOR POINT ROAD

Premier 4,180 SF Corner Retail Space

## PREMIER HARBOR POINT RETAIL

- Prime corner positioning in Harbor Point 4,000+ luxury residential apartments in a fully-amenitized waterfront community.
- Excellent co-tenancy. Join Fortina, MEXiCUE, Bareburger, Sign of The Whale, Patisserie Salzburg, HBAR Salon, Harbor Point Organic Market, PROOF Coffee Roasters, Pinot's Palette, SkinLab, Harbor Point Wines & Spirits, Corbo's Southside, and many more!
- Incredible traffic from neighborhood event programming. More than 200+ planned events per year including seasonal festivals, art shows, movies in the park, yoga and pilates on the boardwalk, and numerous other events and activities.
- Walkable from Metro North Train Station, easy access via I-95, exits 7 and 8, and free neighborhood trolley stops right outside your door.
- Surrounded by over 340,000 SF of Class-A office space, and walking distance to the new 850,000 SF Charter Communications headquarters.