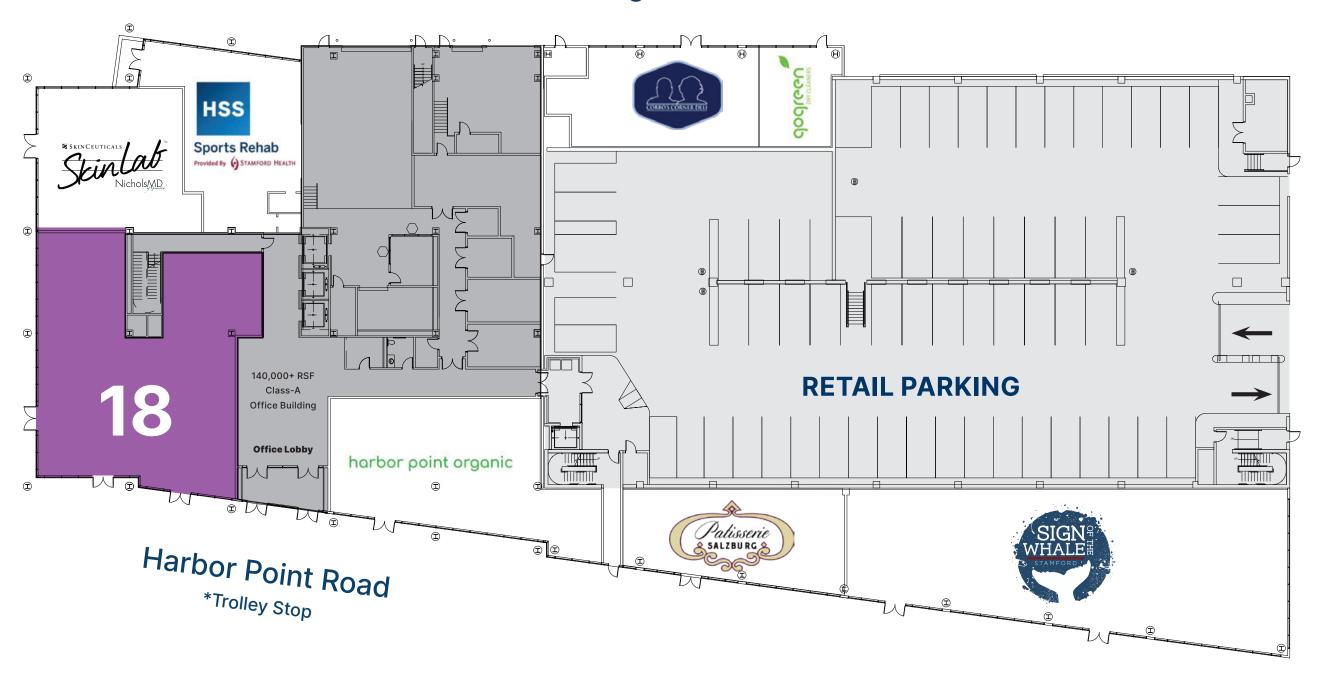

### 18 HARBOR POINT ROAD

Premier 4,180 SF Corner Retail Space

## PREMIER HARBOR POINT RETAIL

- Prime corner positioning in Harbor Point 4,000+ luxury residential apartments in a fully-amenitized waterfront community.
- Excellent co-tenancy. Join Fortina, MEXiCUE, Bareburger, Sign of The Whale, Patisserie Salzburg, HBAR Salon, Harbor Point Organic Market, PROOF Coffee Roasters, Pinot's Palette, SkinLab, Harbor Point Wines & Spirits, Corbo's Southside, and many more!
- Incredible traffic from neighborhood event programming. More than 200+ planned events per year including seasonal festivals, art shows, movies in the park, yoga and pilates on the boardwalk, and numerous other events and activities.
- Walkable from Metro North Train Station, easy access via I-95, exits 7 and 8, and free neighborhood trolley stops right outside your door.
- Surrounded by over 340,000 SF of Class-A office space, and walking distance to the new 850,000 SF Charter Communications headquarters.