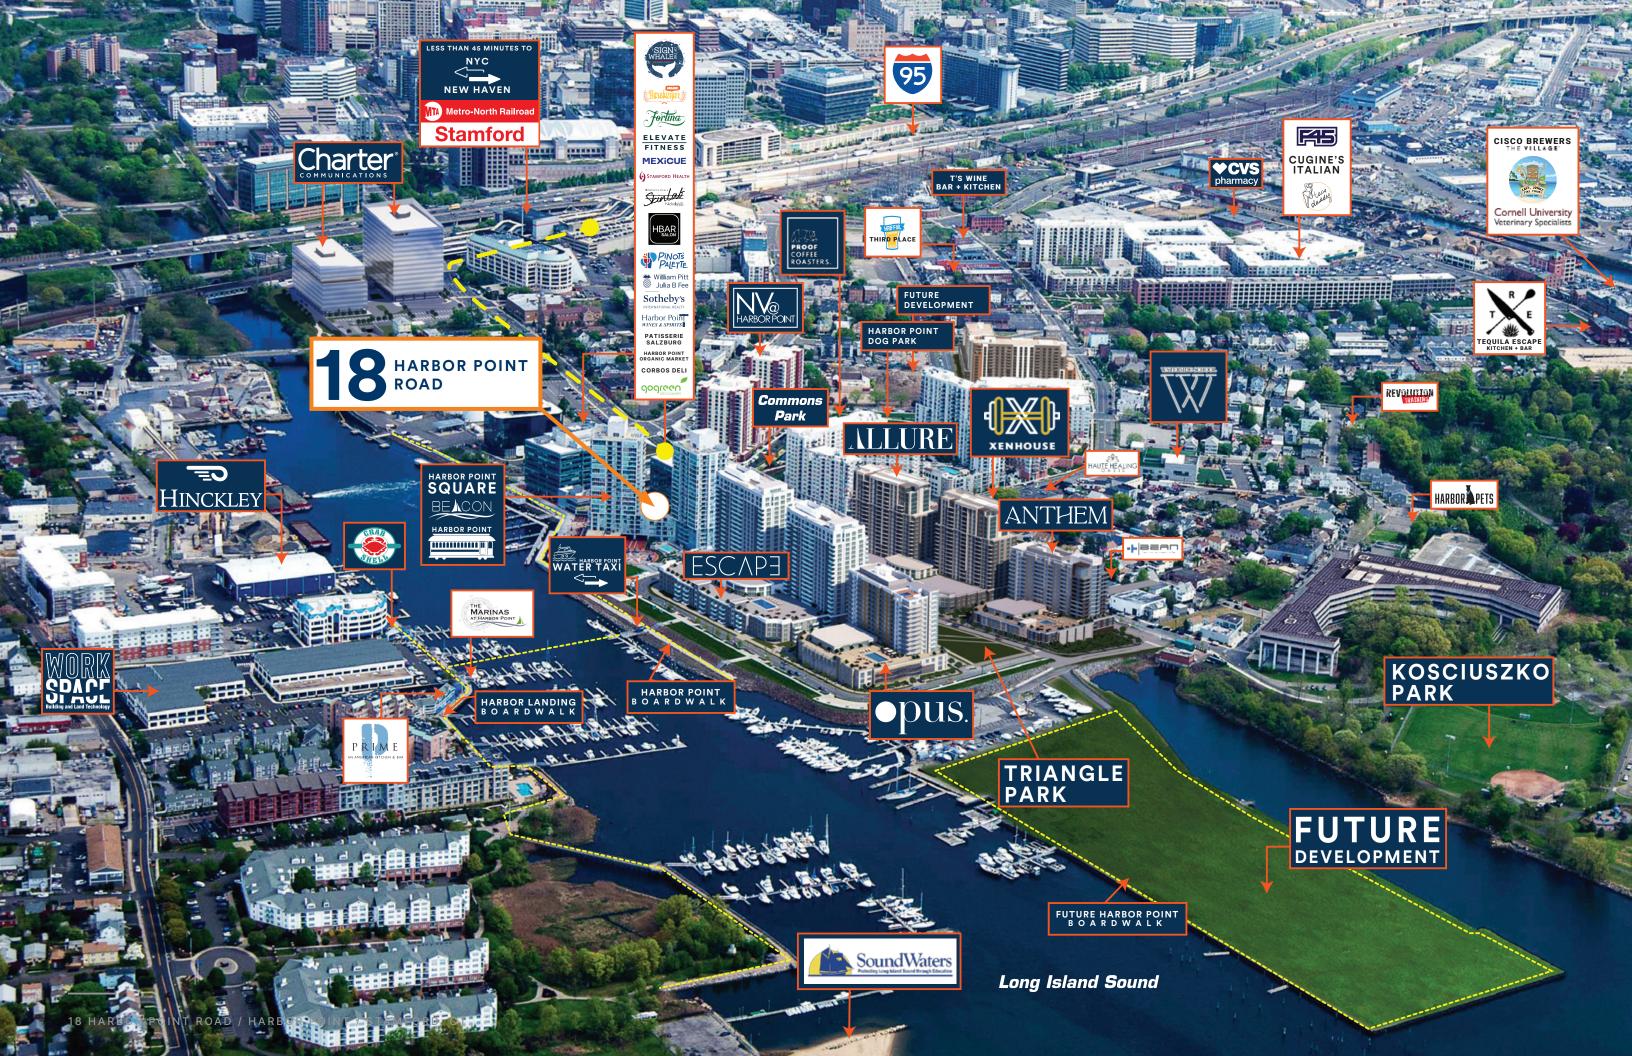

# LIVE, WAY AND LAY

- Join a growing Live, Work, Play community that's home to Charter Communications, McKinsey, and ITT along with over 30 retailers, 15 restaurants, and a thriving residential community.
- Direct access to 4,000+ luxury residential units in a waterfront community.
- A variety of dining options at MEXiCUE, Fortina, Sign of the Whale, Patisserie Salzburg, Bareburger and Pinot's Palette.

- Major traffic driver with 200+ planned events per year, including live music, movies in the park, farmers markets, festivals, art shows, fitness classes on the boardwalk, and more!
- Unparalleled Access:
   Walking distance to
   the Metro North Train
   Station; easy commute
   via I-95, complimentary
   neighborhood trolley and
   seasonal water taxi.