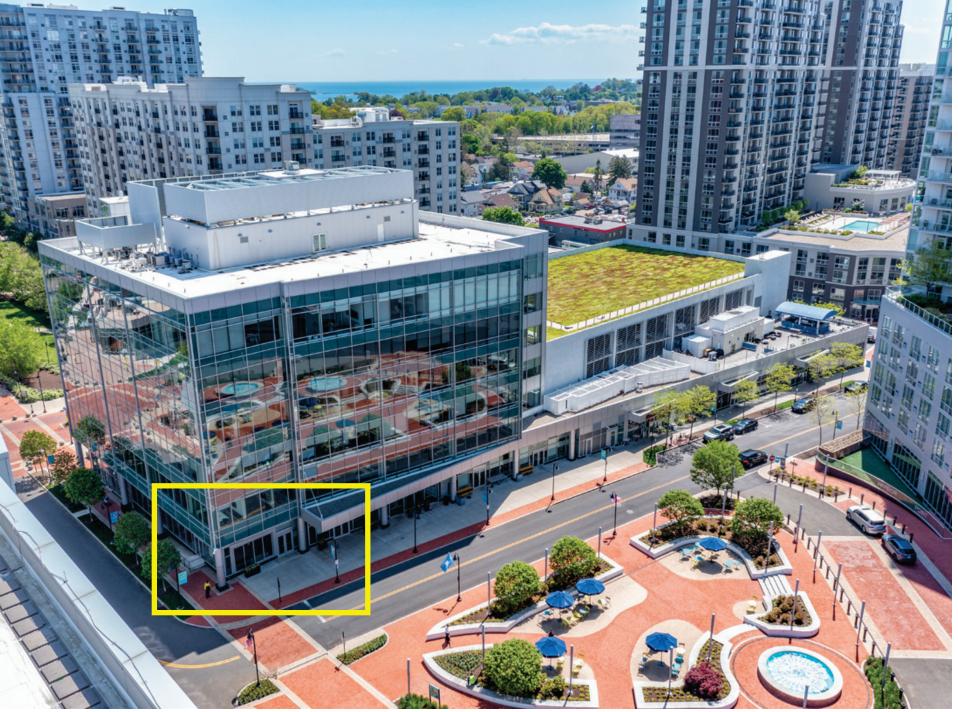

## PREMIER HARBOR POINT RETAIL

- Prime corner positioning in Harbor Point 4,000+ luxury residential apartments in a fully-amenitized waterfront community.
- Excellent co-tenancy. Join Fortina, MEXiCUE, Bareburger, Sign of The Whale, Patisserie Salzburg, HBAR Salon, Harbor Point Organic Market, PROOF Coffee Roasters, Pinot's Palette, SkinLab, Harbor Point Wines & Spirits, Corbo's Southside, and many more!
- Incredible traffic from neighborhood event programming. More than 200+ planned events per year including seasonal festivals, art shows, movies in the park, yoga and pilates on the boardwalk, and numerous other events and activities.
- Walkable from Metro North Train Station, easy access via I-95, exits 7 and 8, and free neighborhood trolley stops right outside your door.
- Surrounded by over 340,000 SF of Class-A office space, and walking distance to the new 850,000 SF Charter Communications headquarters.

# LIVE, WAY AND LAY

- Join a growing Live, Work, Play community that's home to Charter Communications, McKinsey, and ITT along with over 30 retailers, 15 restaurants, and a thriving residential community.
- Direct access to 4,000+ luxury residential units in a waterfront community.
- A variety of dining options at MEXiCUE, Fortina, Sign of the Whale, Patisserie Salzburg, Bareburger and Pinot's Palette.