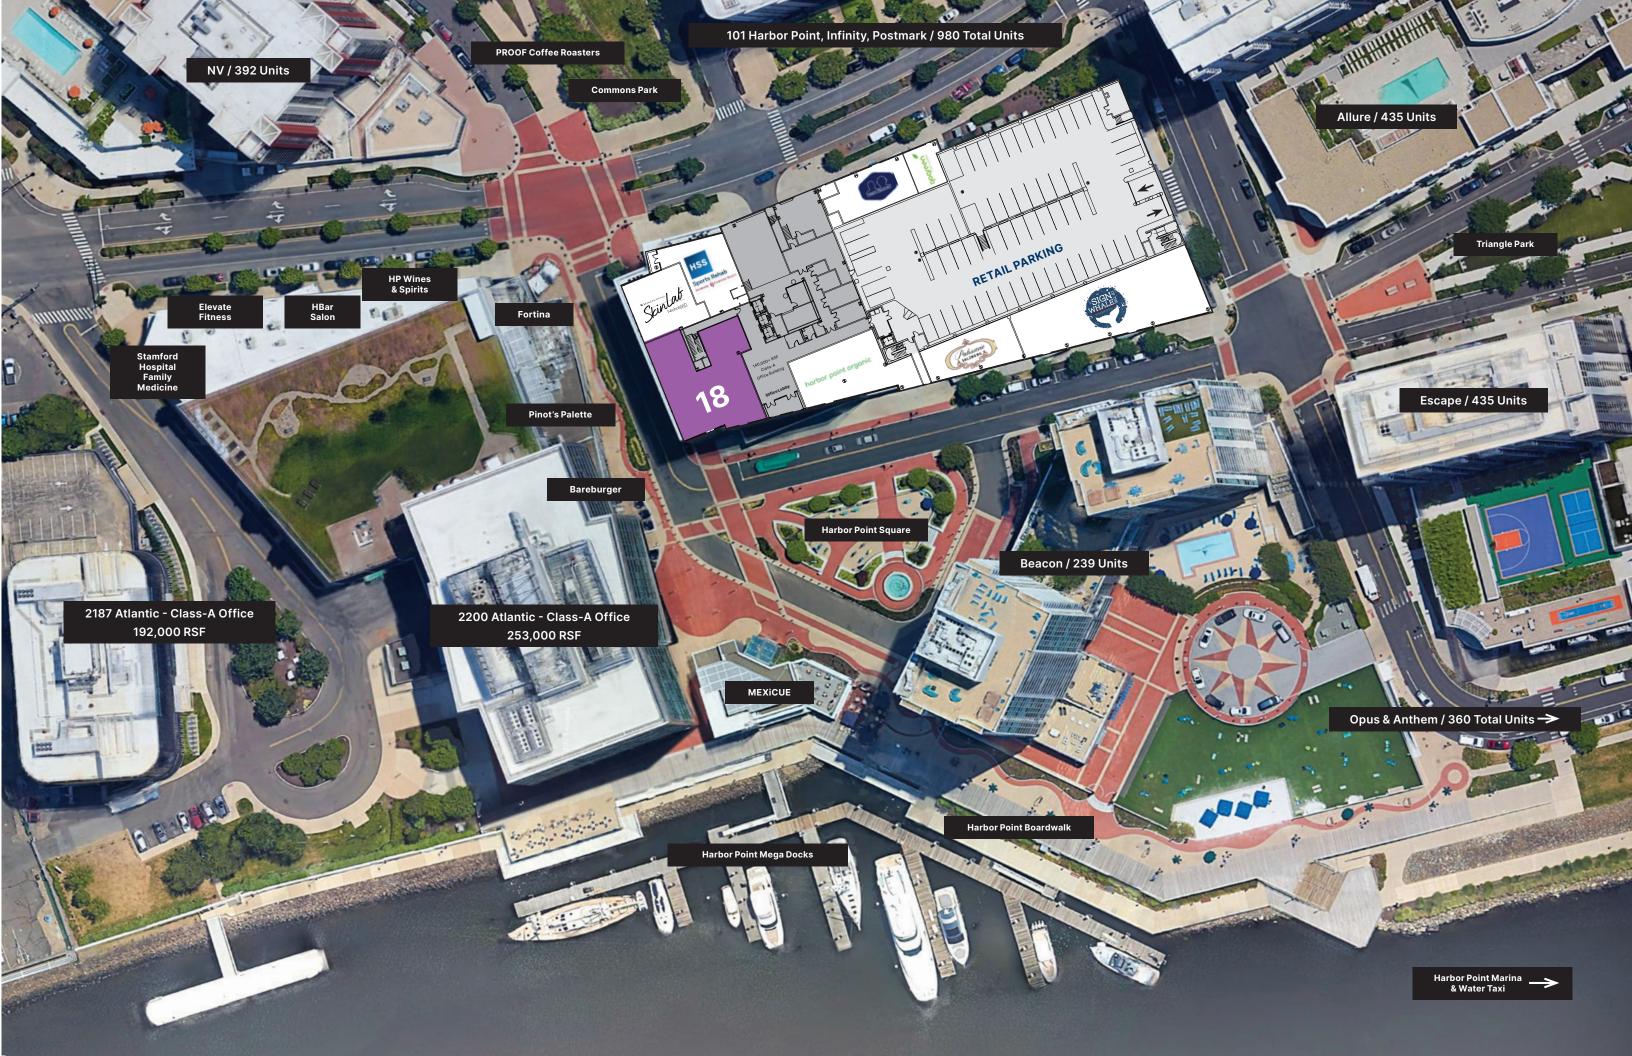

## PREMIER HARBOR POINT RETAIL

- Prime corner positioning in Harbor Point 4,000+ luxury residential apartments in a fully-amenitized waterfront community.
- Excellent co-tenancy. Join Fortina, MEXiCUE, Bareburger, Sign of The Whale, Patisserie Salzburg, HBAR Salon, Harbor Point Organic Market, PROOF Coffee Roasters, Pinot's Palette, SkinLab, Harbor Point Wines & Spirits, Corbo's Southside, and many more!
- Incredible traffic from neighborhood event programming. More than 200+ planned events per year including seasonal festivals, art shows, movies in the park, yoga and pilates on the boardwalk, and numerous other events and activities.
- Walkable from Metro North Train Station, easy access via I-95, exits 7 and 8, and free neighborhood trolley stops right outside your door.
- Surrounded by over 340,000 SF of Class-A office space, and walking distance to the new 850,000 SF Charter Communications headquarters.

# LIVE, WAY AND LAY

- Join a growing Live, Work, Play community that's home to Charter Communications, McKinsey, and ITT along with over 30 retailers, 15 restaurants, and a thriving residential community.
- Direct access to 4,000+ luxury residential units in a waterfront community.
- A variety of dining options at MEXiCUE, Fortina, Sign of the Whale, Patisserie Salzburg, Bareburger and Pinot's Palette.

- Major traffic driver with 200+ planned events per year, including live music, movies in the park, farmers markets, festivals, art shows, fitness classes on the boardwalk, and more!
- Unparalleled Access:
   Walking distance to
   the Metro North Train
   Station; easy commute
   via I-95, complimentary
   neighborhood trolley and
   seasonal water taxi.