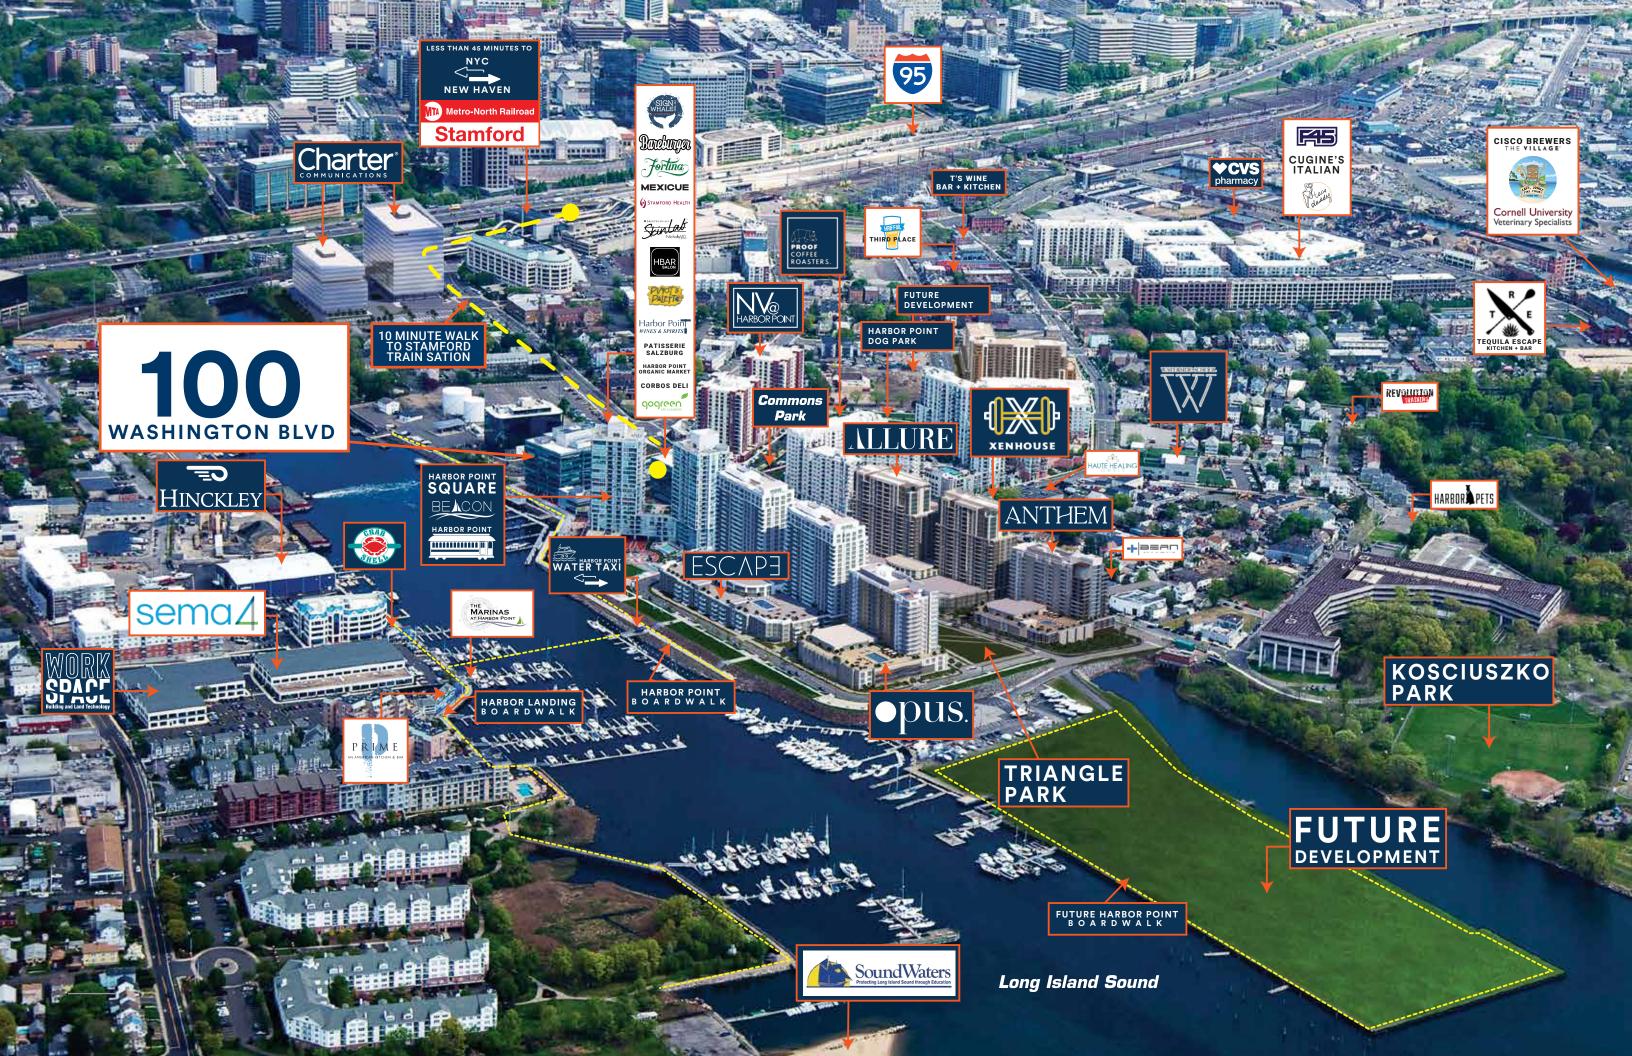

# **100** WASHINGTON BLVD

### YOUR DYNAMIC WATERFRONT COMMUNITY

You will find a cosmopolitan flair to the city combined with a laid-back waterfront lifestyle. Comprised of over 200+ events annually, access to free trolleys, water taxis, nearby parks, marinas, award-winning new restaurants, events, and all the boardwalk action!

All this with easy access by free trolley and within minutes to the Train Station. <u>View Trolley Schedule.</u>

SEE HARBOR POINT IN ACTION!