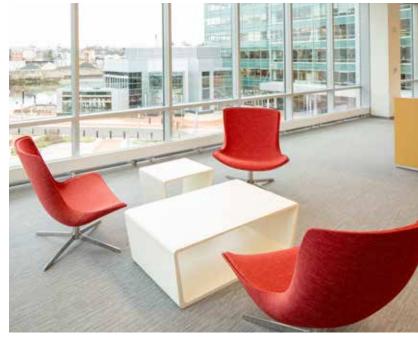

#### PRIME COMMERCIAL SPACE AVAILABLE

- Waterfront views
- Office suites range from 4,180 to 23,919 rsf
- Complimentary Shuttle to the Stamford Train Station
- Turnkey spaces
- State-of-the-art fitness facility
- Full-service cafeteria

#### 2<sup>ND</sup> FLOOR 23,919 RSF