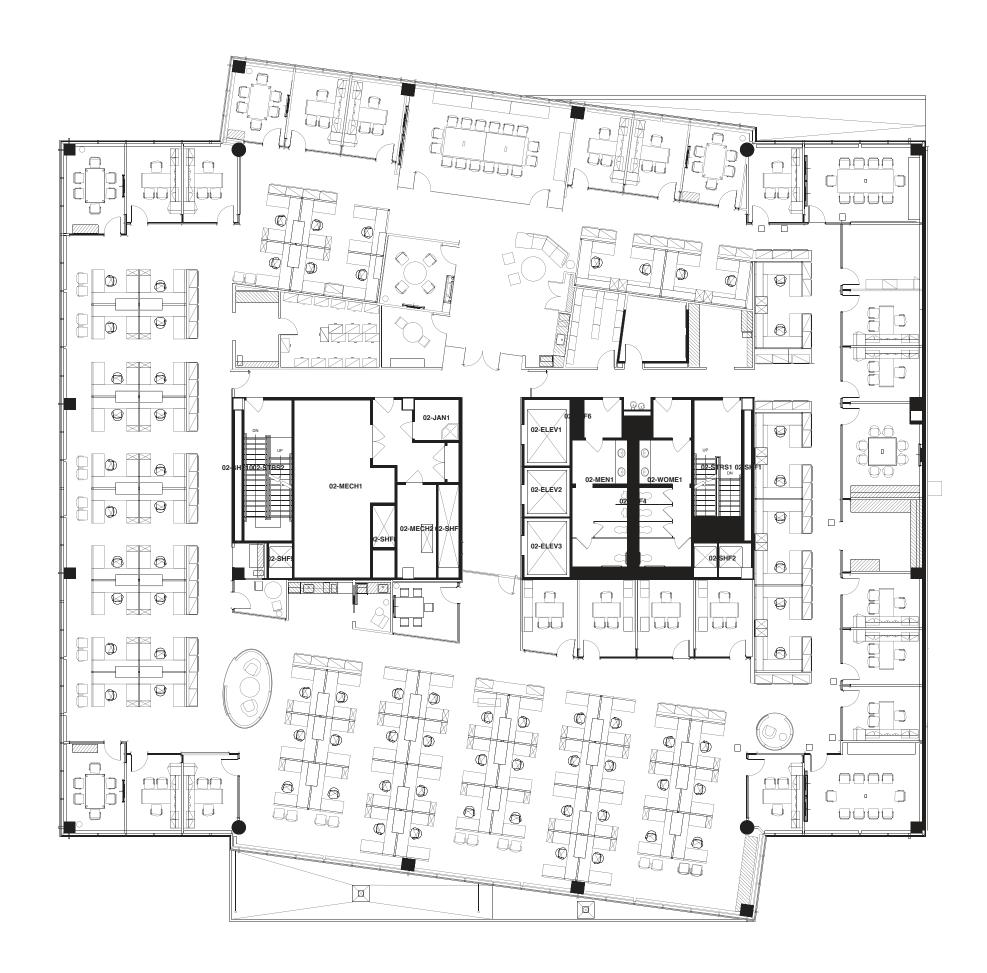

As a vertically integrated developer with an entrepreneurial spirit, BLT enhances and connects your experiences as you live, work, and play within our communities.

For more information : **Leslie Whatley Executive Vice President** 203 644 1577 lwhatley@bltoffice.com

**BLTLive**WorkPlay.com



#### PRIME COMMERCIAL SPACE AVAILABLE

- Waterfront views
- Office suites range from 4,180 to 23,919 rsf
- Complimentary Shuttle to the Stamford Train Station
- Turnkey spaces
- State-of-the-art fitness facility
- Full-service cafeteria

- Walking distance to retail, restaurant and more
- Security on site
- Convenient access to public transportation
- Live-Work-Play at Harbor Point community
- Trolley connects to downtown













# **100** WASHINGTON BLVD

#### 2<sup>ND</sup> FLOOR 23,919 RSF



















### YOUR DYNAMIC WATERFRONT COMMUNITY

You will find a cosmopolitan flair to the city combined with a laid-back waterfront lifestyle. Comprised of over 200+ events annually, access to free trolleys, water taxis, nearby parks, marinas, award-winning new restaurants, events, and all the boardwalk action!

All this with easy access by free trolley and within minutes to the Train Station. <u>View Trolley Schedule.</u>

SEE HARBOR POINT IN ACTION!





#### FIND YOURSELF AT HOME & LIVE STEPS AWAY FROM WHERE YOU WORK!

Opus, Anthem, Allure, Beacon, Escape, and NV Apartments offer Studio, 1, 2, 3, and 4 Bedroom apartments, flexible lease terms with furnished or non-furnished options, all complemented by resort-style amenities and ample outdoor space.

For more information : 203.