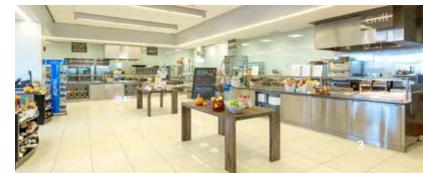

#### PRIME COMMERCIAL SPACE AVAILABLE

- Waterfront views
- Office suites range from 4,180 to 23,919 rsf
- Complimentary Shuttle to the Stamford Train Station
- Turnkey spaces
- State-of-the-art fitness facility
- Full-service cafeteria