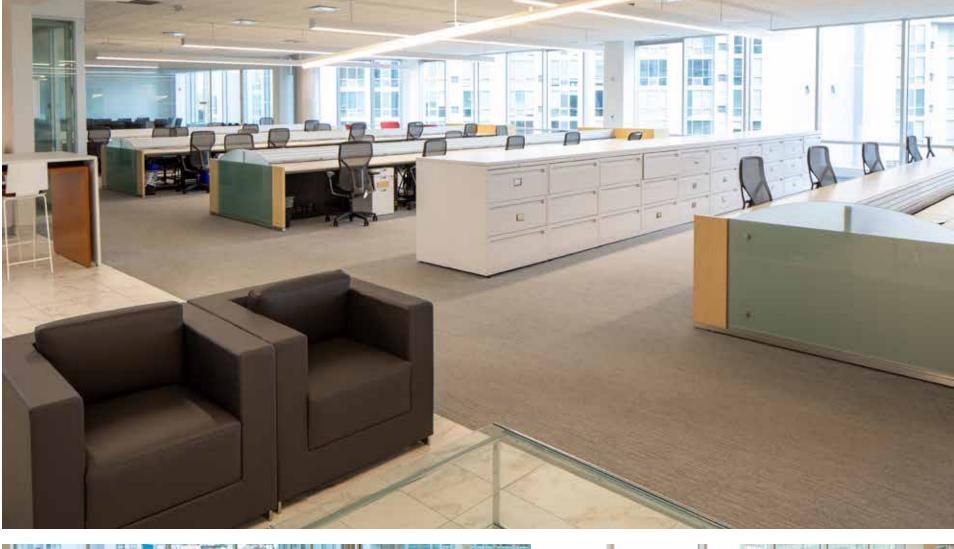

#### PRIME COMMERCIAL SPACE AVAILABLE

- Waterfront views
- Office suites range from 4,180 to 23,919 rsf
- Complimentary Shuttle to the Stamford Train Station
- Turnkey spaces
- State-of-the-art fitness facility
- Full-service cafeteria

#### 2<sup>ND</sup> FLOOR 23,919 RSF