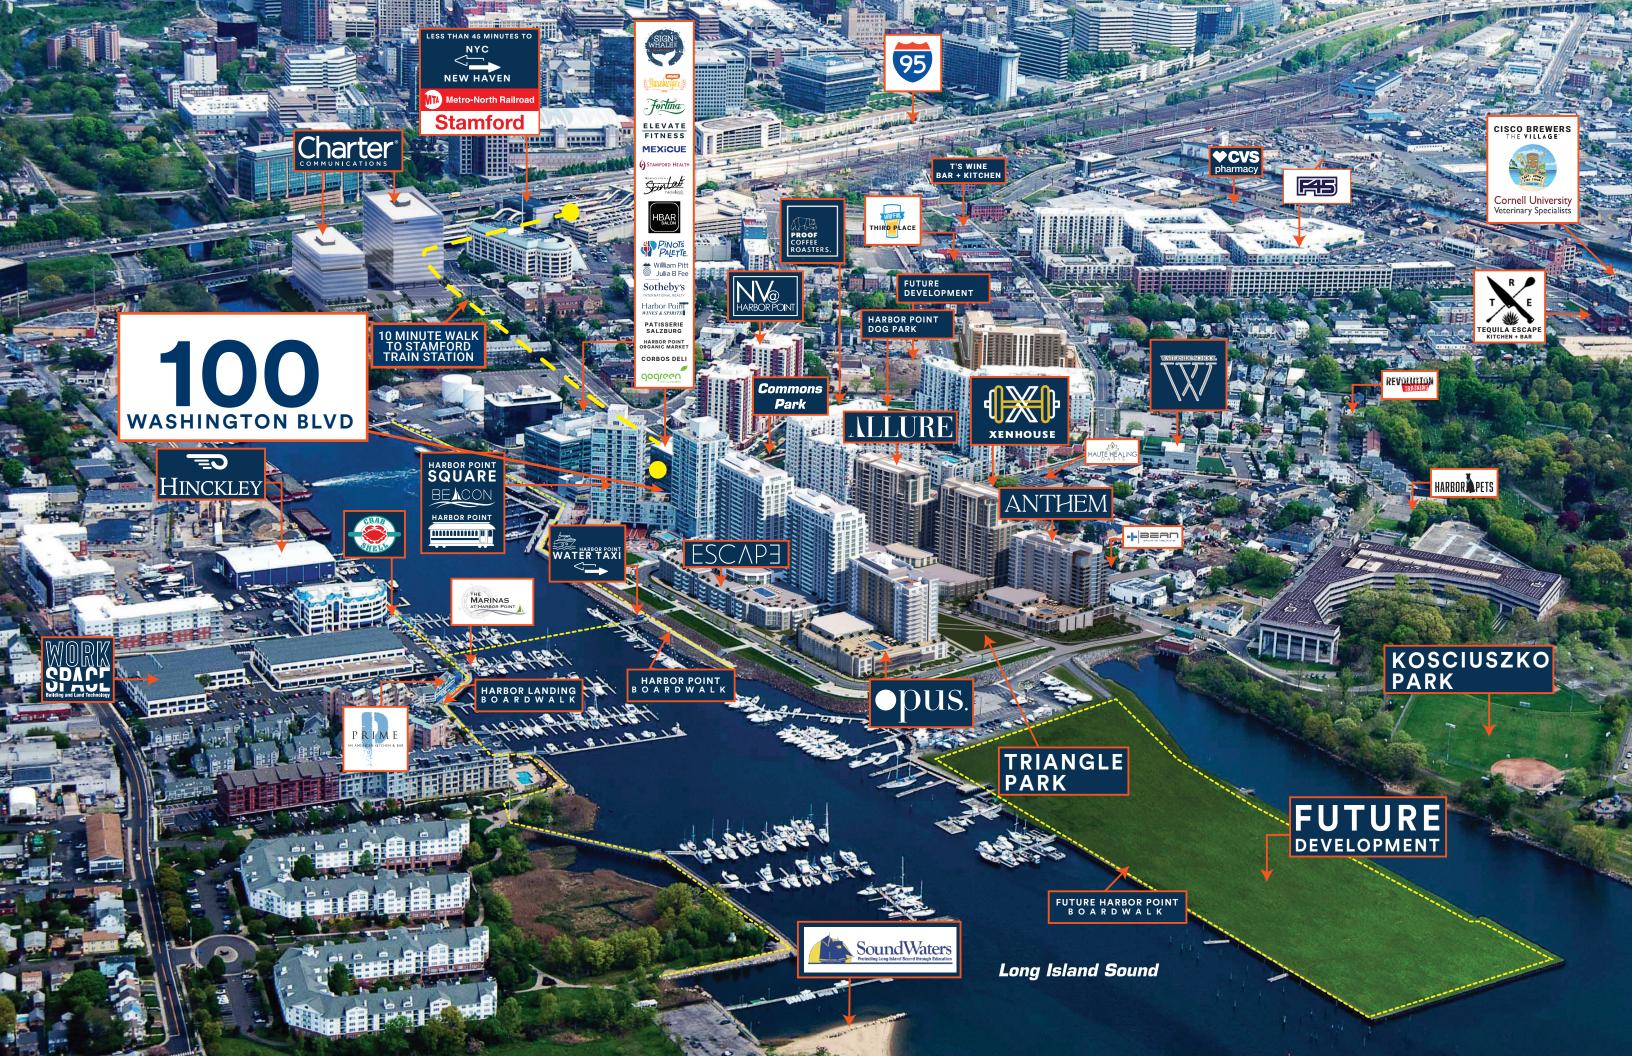

Discover the perfect blend of cosmopolitan flair and laid-back waterfront living at Harbor Point. Our three marinas—Harbor Point North, East, and West—offer over 200 slips for vessels from 20' to 120' in length. Nestled along the Long Island Sound, our marinas provide access to a vibrant community with 200+ annual events, complimentary trolleys to the train station, water taxis, nearby parks, and award-winning restaurants.

# PRIME COMMERCIAL SPACE AVAILABLE

- Located in Harbor Point, a Live Work Play Community
- Waterfront Location with Long Island Sound Views
- Immediate
   Proximity to
   Restaurants,
   Retail, and Public
   Outdoor Spaces
- Full Service Café with Outdoor Seating

- State of the Art Fitness Center
- Complimentary Trolley Service with Connection to The Stamford Train Station and Downtown Stamford
- On Site Security with Covered Parking
- Adjacent to The Marinas at Harbor Point