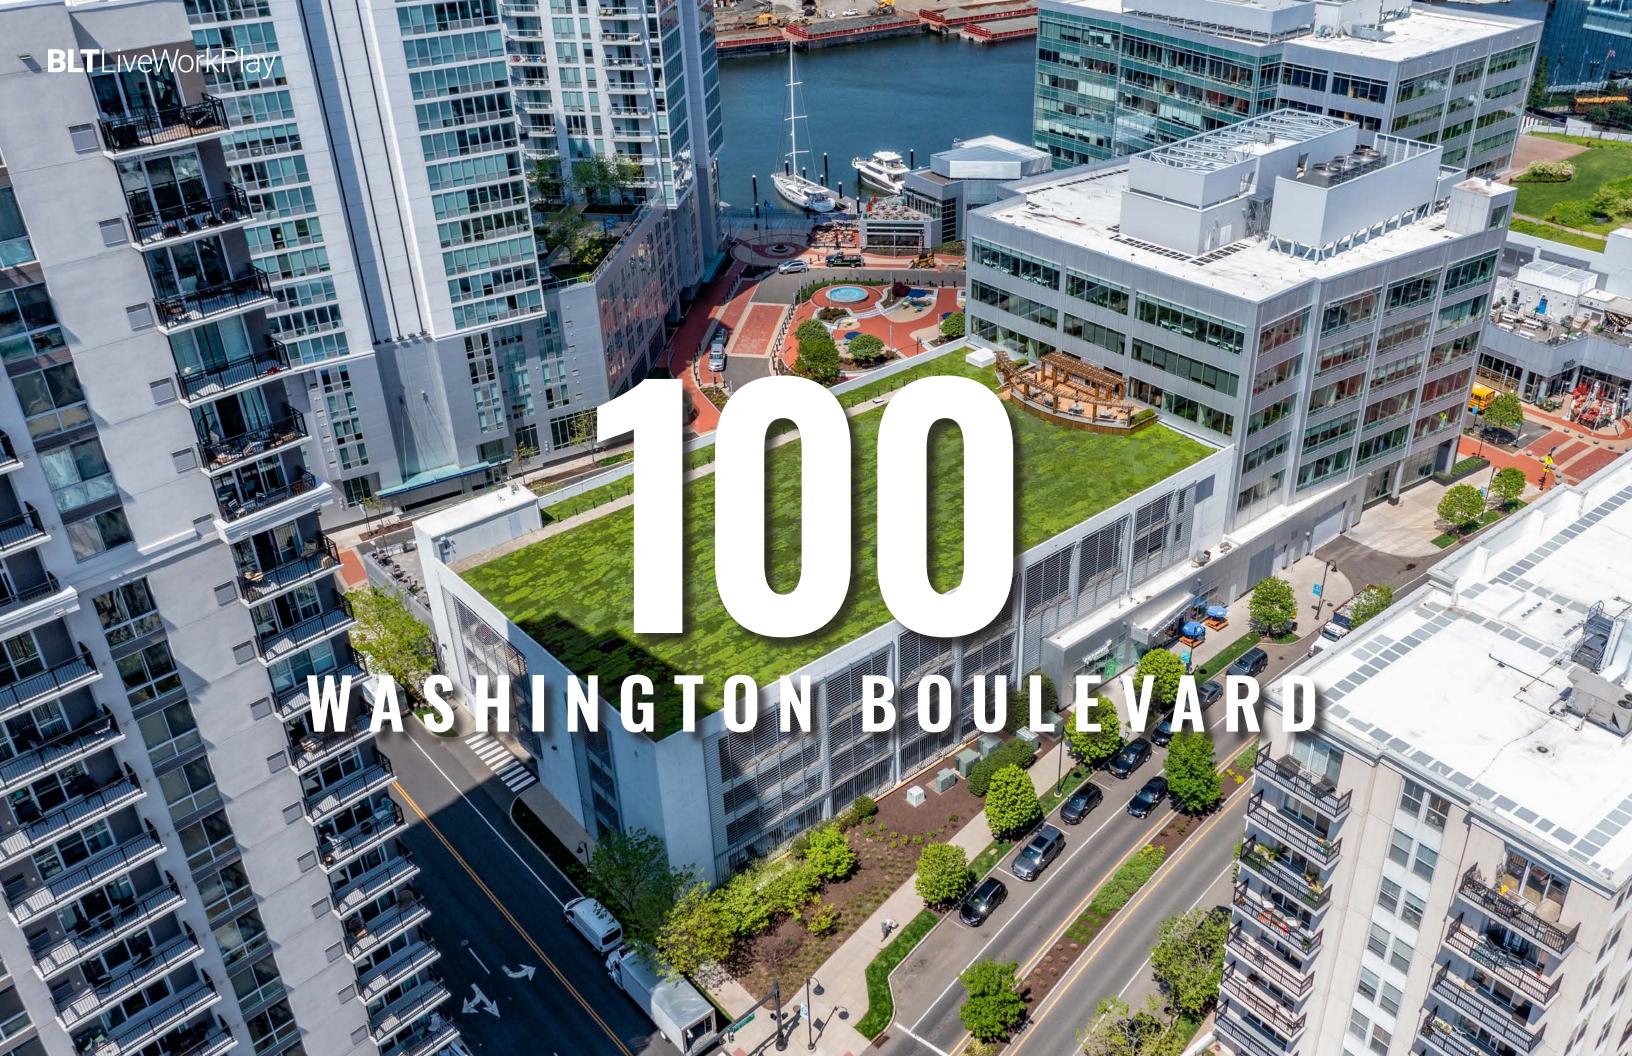

# PRIME COMMERCIAL SPACE AVAILABLE

- Located in Harbor Point, a Live Work Play Community
- Waterfront Location with Long Island Sound Views
- Immediate
   Proximity to
   Restaurants,
   Retail, and Public
   Outdoor Spaces
- Full Service Café with Outdoor Seating

- State of the Art Fitness Center
- Complimentary Trolley Service with Connection to The Stamford Train Station and Downtown Stamford
- On Site Security with Covered Parking
- Adjacent to The Marinas at Harbor Point

### 100 WASHINGTON BLVD

2<sup>ND</sup> FLOOR 23,919 RSF

### 100 WASHINGTON BLVD

4<sup>TH</sup> FLOOR 23,919 RSF

\*FEATURES EXCLUSIVE ROOFTOP USE WITH PANORAMIC VIEW \*FURNITURE IS NOT INCLUDED