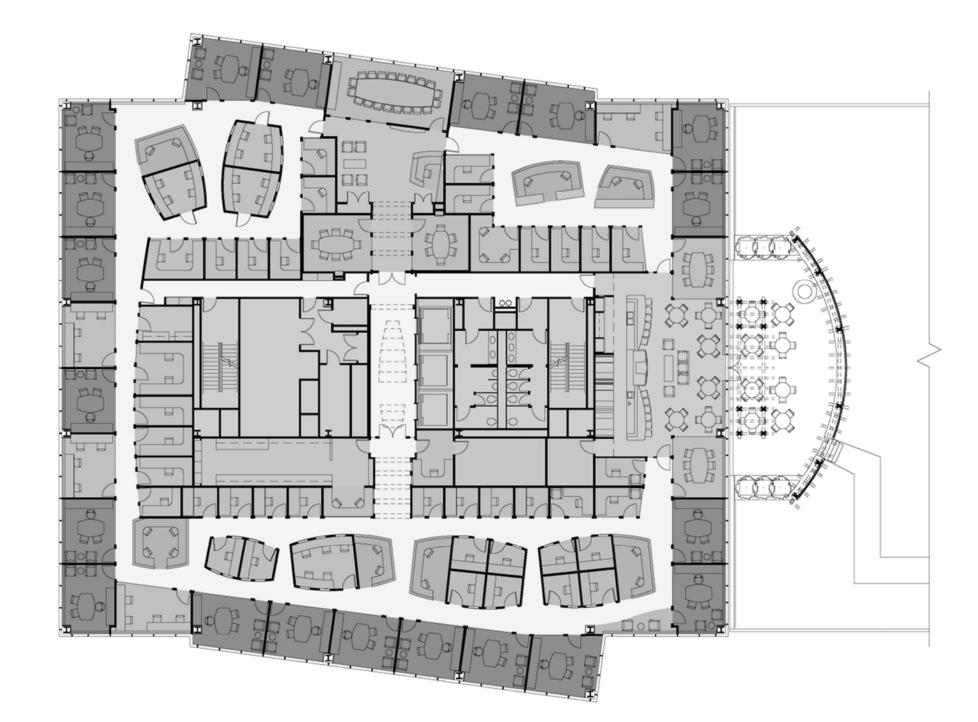

### 100 WASHINGTON BLVD

2<sup>ND</sup> FLOOR 23,919 RSF

### 100 WASHINGTON BLVD

4<sup>TH</sup> FLOOR 23,919 RSF

\*FEATURES EXCLUSIVE ROOFTOP USE WITH PANORAMIC VIEW \*FURNITURE IS NOT INCLUDED