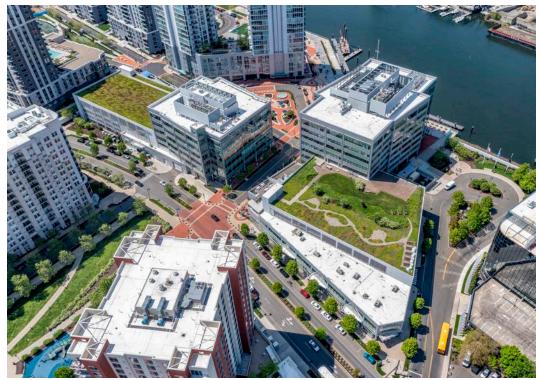

# PRIME COMMERCIAL SPACE AVAILABLE

- Located in Harbor Point, a Live Work Play Community
- Waterfront Location with Long Island Sound Views
- Immediate
   Proximity to
   Restaurants,
   Retail, and Public
   Outdoor Spaces
- Full Service Café with Outdoor Seating

- State of the Art Fitness Center
- Complimentary Trolley Service with Connection to The Stamford Train Station and Downtown Stamford
- On Site Security with Covered Parking
- Adjacent to The Marinas at Harbor Point