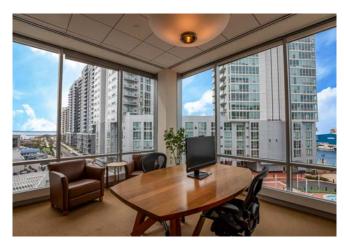

# PRIME COMMERCIAL SPACE AVAILABLE

- Located in Harbor Point, a Live Work Play Community
- Waterfront Location with Long Island Sound Views
- Immediate
   Proximity to
   Restaurants,
   Retail, and Public
   Outdoor Spaces
- Full Service Café with Outdoor Seating

- State of the Art Fitness Center
- Complimentary Trolley Service with Connection to The Stamford Train Station and Downtown Stamford
- On Site Security with Covered Parking
- Adjacent to The Marinas at Harbor Point

### 100 WASHINGTON BLVD

2<sup>ND</sup> FLOOR 23,919 RSF

### 100 WASHINGTON BLVD

4<sup>TH</sup> FLOOR 23,919 RSF

\*FEATURES EXCLUSIVE ROOFTOP USE WITH PANORAMIC VIEW \*FURNITURE IS NOT INCLUDED