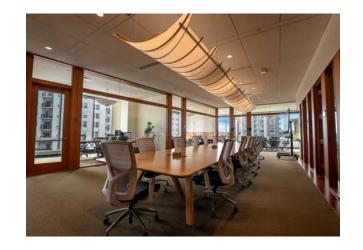

# PRIME COMMERCIAL SPACE AVAILABLE

- Located in Harbor Point, a Live Work Play Community
- Waterfront Location with Long Island Sound Views
- Immediate
   Proximity to
   Restaurants,
   Retail, and Public
   Outdoor Spaces
- Full Service Café with Outdoor Seating

- State of the Art Fitness Center
- Complimentary Trolley Service with Connection to The Stamford Train Station and Downtown Stamford
- On Site Security with Covered Parking
- Adjacent to The Marinas at Harbor Point