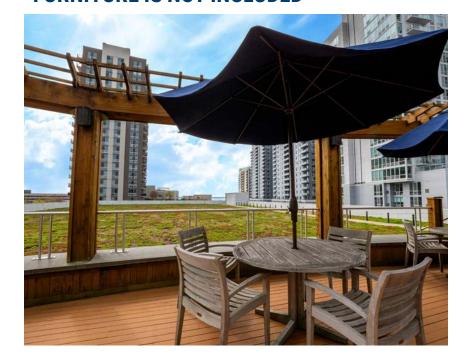

### 100 WASHINGTON BLVD

4<sup>TH</sup> FLOOR 23,919 RSF

\*FEATURES EXCLUSIVE ROOFTOP USE WITH PANORAMIC VIEW \*FURNITURE IS NOT INCLUDED