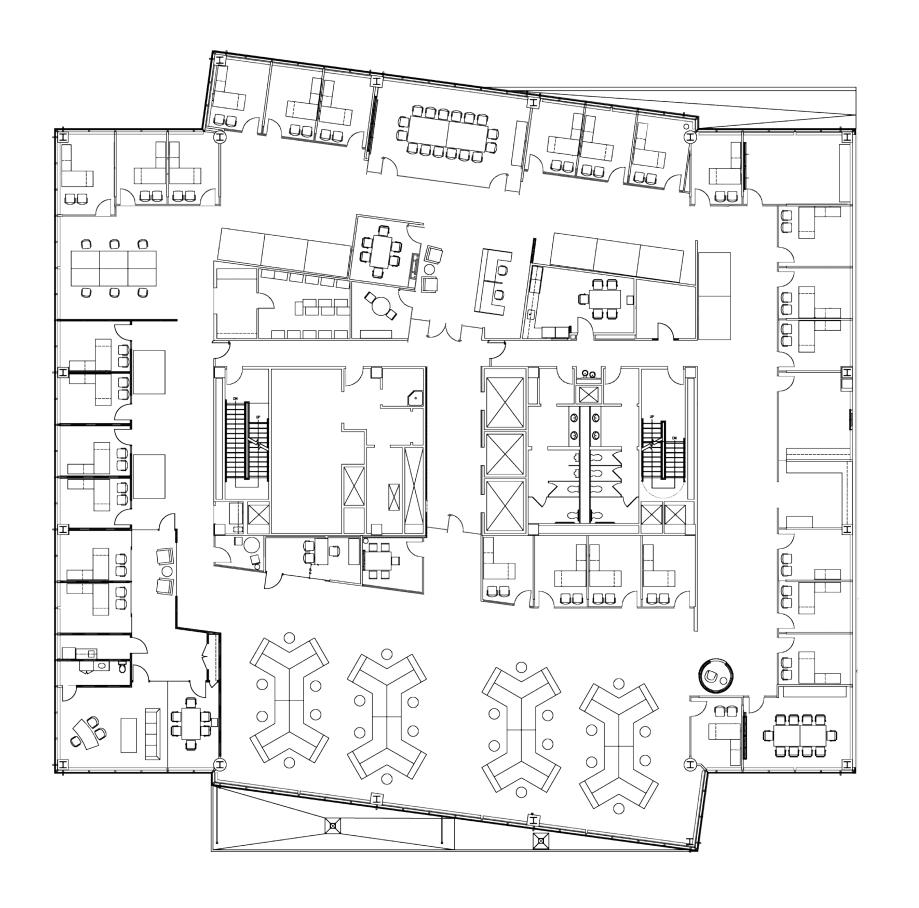

### 100 WASHINGTON BLVD

2<sup>ND</sup> FLOOR 23,919 RSF

### 100 WASHINGTON BLVD

4<sup>TH</sup> FLOOR 23,919 RSF

\*FEATURES EXCLUSIVE ROOFTOP USE WITH PANORAMIC VIEW \*FURNITURE IS NOT INCLUDED