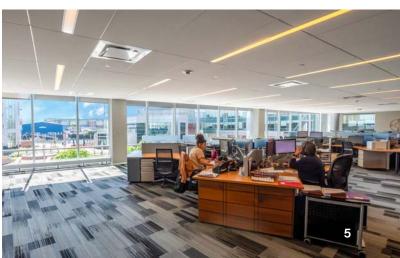

## PRIME COMMERCIAL SPACE AVAILABLE

- Located in Harbor Point, a Live Work Play Community
- Waterfront Location with Long Island Sound Views
- Immediate
   Proximity to
   Restaurants,
   Retail, and Public
   Outdoor Spaces
- Full Service Café with Outdoor Seating

100 WASHINGTON BOULEVARD

2<sup>ND</sup> FLOOR 23,919 RSF