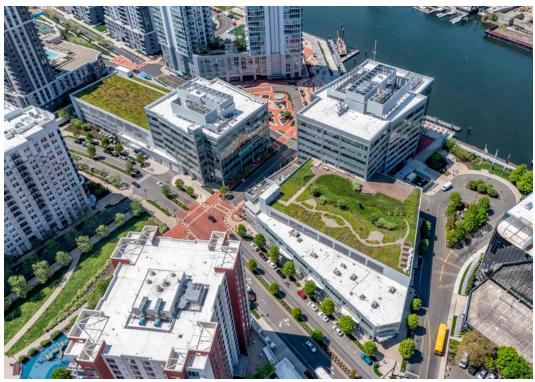

Discover the perfect blend of cosmopolitan flair and laid-back waterfront living at Harbor Point. Our three marinas—Harbor Point North, East, and West—offer over 200 slips for vessels from 20' to 120' in length. Nestled along the Long Island Sound, our marinas provide access to a vibrant community with 200+ annual events, complimentary trolleys to the train station, water taxis, nearby parks, and award-winning restaurants.

## PRIME COMMERCIAL SPACE AVAILABLE

- Located in Harbor Point, a Live Work Play Community
- Waterfront Location with Long Island Sound Views
- Immediate
   Proximity to
   Restaurants,
   Retail, and Public
   Outdoor Spaces
- Full Service Café with Outdoor Seating