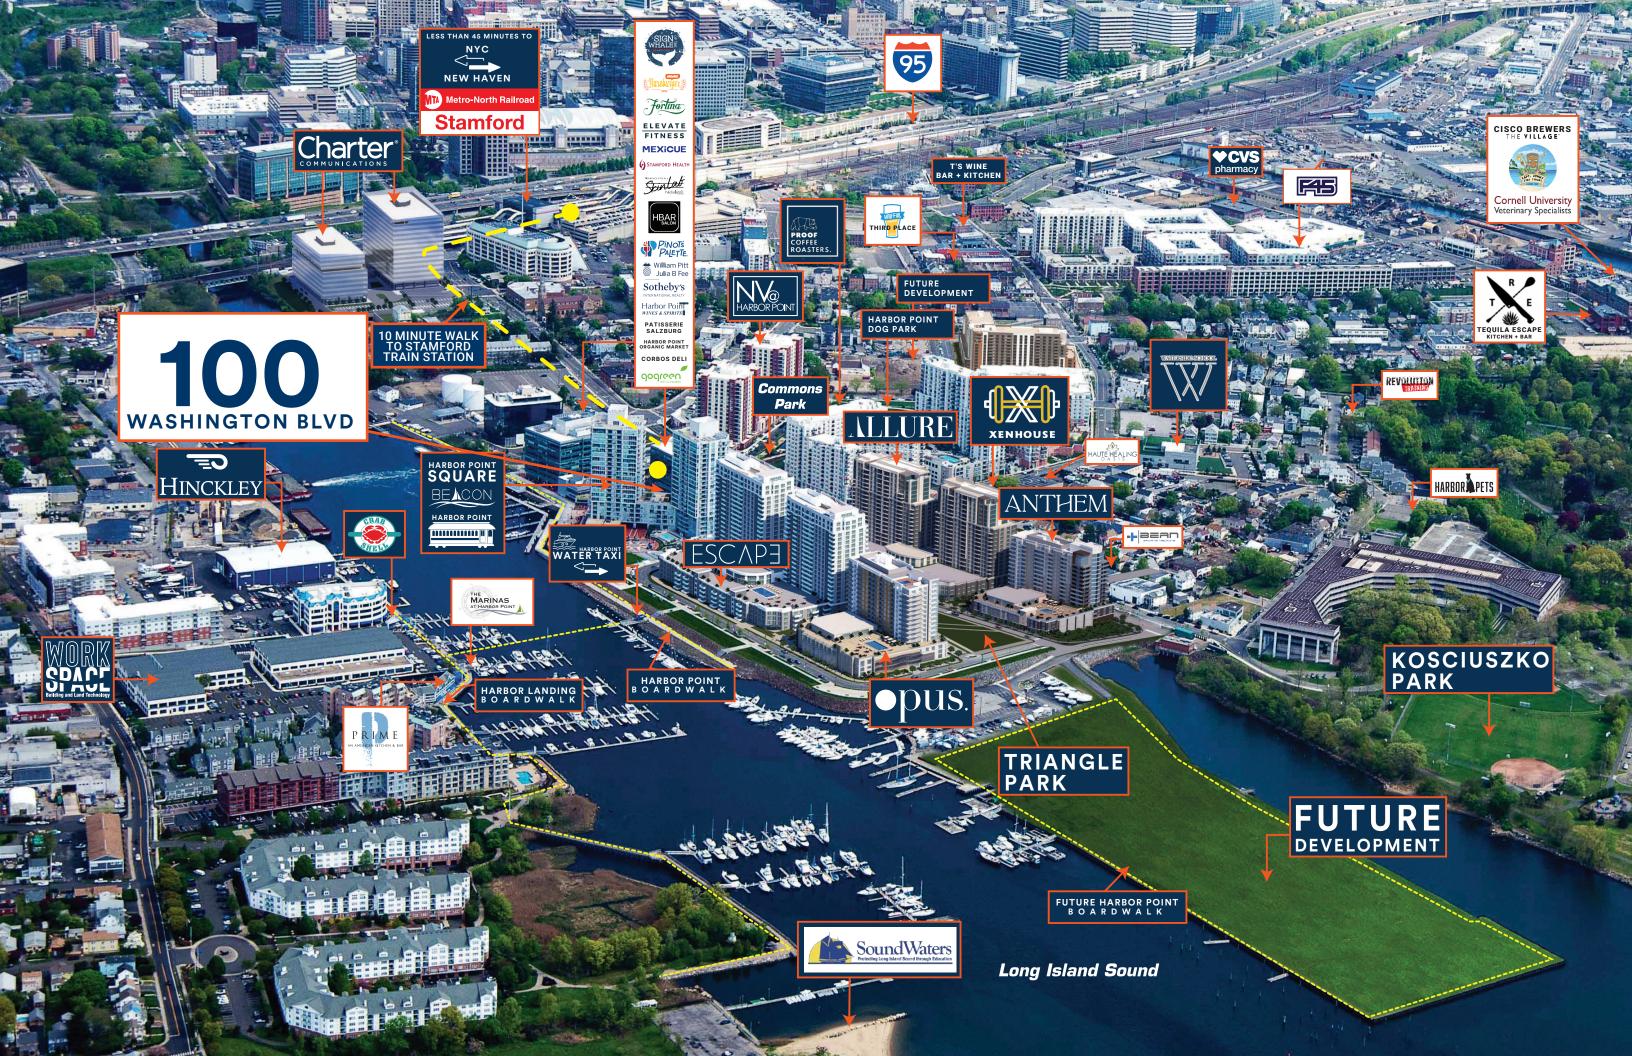

## PRIME COMMERCIAL SPACE AVAILABLE

- Located in Harbor Point, a Live Work Play Community
- Waterfront Location with Long Island Sound Views
- Immediate
   Proximity to
   Restaurants,
   Retail, and Public
   Outdoor Spaces
- Full Service Café with Outdoor Seating

- Elevate Gym Membership
- Complimentary Trolley Service with Connection to The Stamford Train Station and Downtown Stamford
- On Site Security with Covered Parking
- Adjacent to The Marinas at Harbor Point

100 WASHINGTON BOULEVARD

2<sup>ND</sup> FLOOR 23,919 RSF