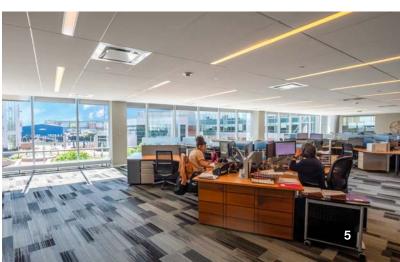

## PRIME COMMERCIAL SPACE AVAILABLE

- Located in Harbor Point, a Live Work Play Community
- Waterfront Location with Long Island Sound Views
- Immediate
   Proximity to
   Restaurants,
   Retail, and Public
   Outdoor Spaces
- Full Service Café with Outdoor Seating

100 WASHINGTON BOULEVARD

2<sup>ND</sup> FLOOR 23,919 RSF