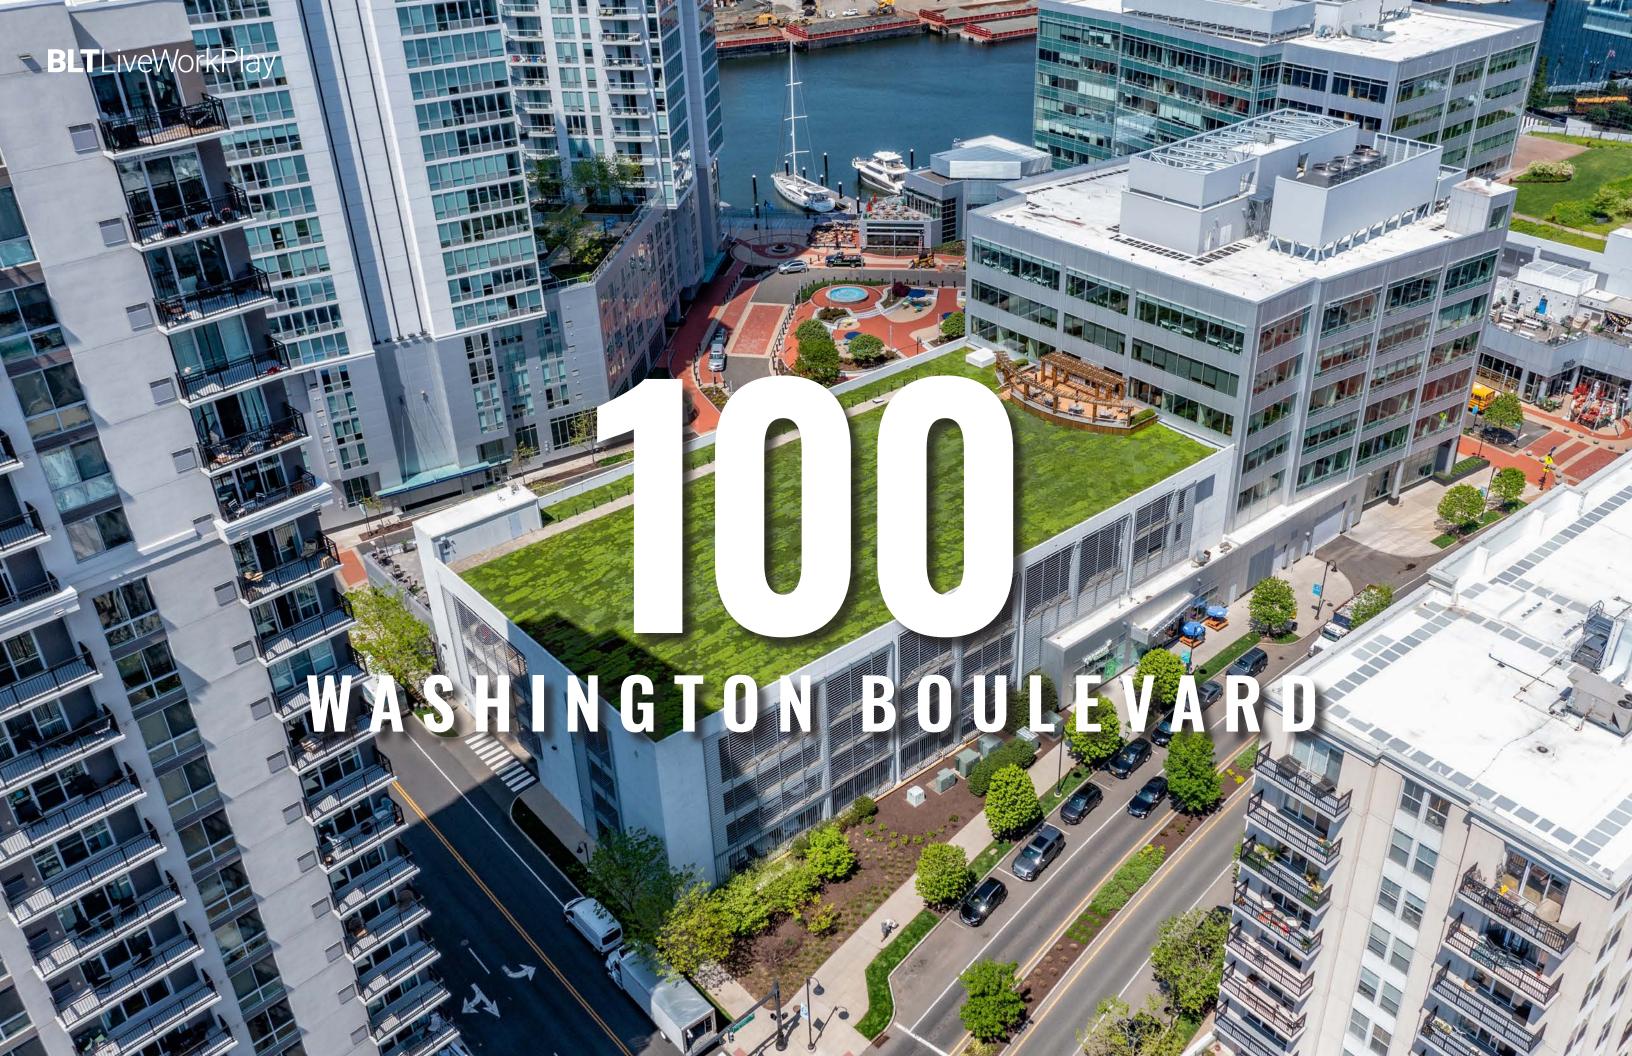

100 WASHINGTON BOULEVARD

2<sup>ND</sup> FLOOR 23,919 RSF

Discover the perfect blend of cosmopolitan flair and laid-back waterfront living at Harbor Point. Our three marinas—Harbor Point North, East, and West—offer over 200 slips for vessels from 20' to 120' in length. Nestled along the Long Island Sound, our marinas provide access to a vibrant community with 200+ annual events, complimentary trolleys to the train station, water taxis, nearby parks, and award-winning restaurants.