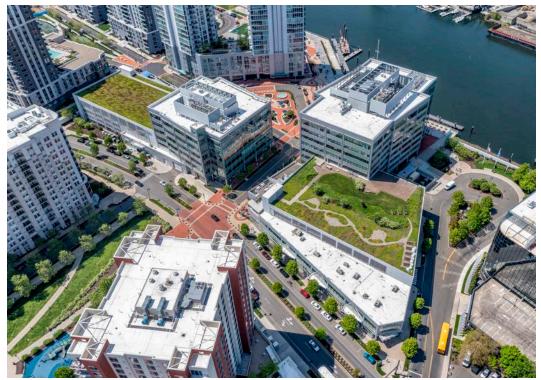

Discover the perfect blend of cosmopolitan flair and laid-back waterfront living at Harbor Point. Our three marinas—Harbor Point North, East, and West—offer over 200 slips for vessels from 20' to 120' in length. Nestled along the Long Island Sound, our marinas provide access to a vibrant community with 200+ annual events, complimentary trolleys to the train station, water taxis, nearby parks, and award-winning restaurants.

## PRIME COMMERCIAL SPACE AVAILABLE

- Located in Harbor Point, a Live Work Play Community
- Waterfront Location with Long Island Sound Views
- Immediate
   Proximity to
   Restaurants,
   Retail, and Public
   Outdoor Spaces
- Full Service Café with Outdoor Seating

- State of the Art Fitness Center
- Complimentary Trolley Service with Connection to The Stamford Train Station and Downtown Stamford
- On Site Security with Covered Parking
- Adjacent to The Marinas at Harbor Point