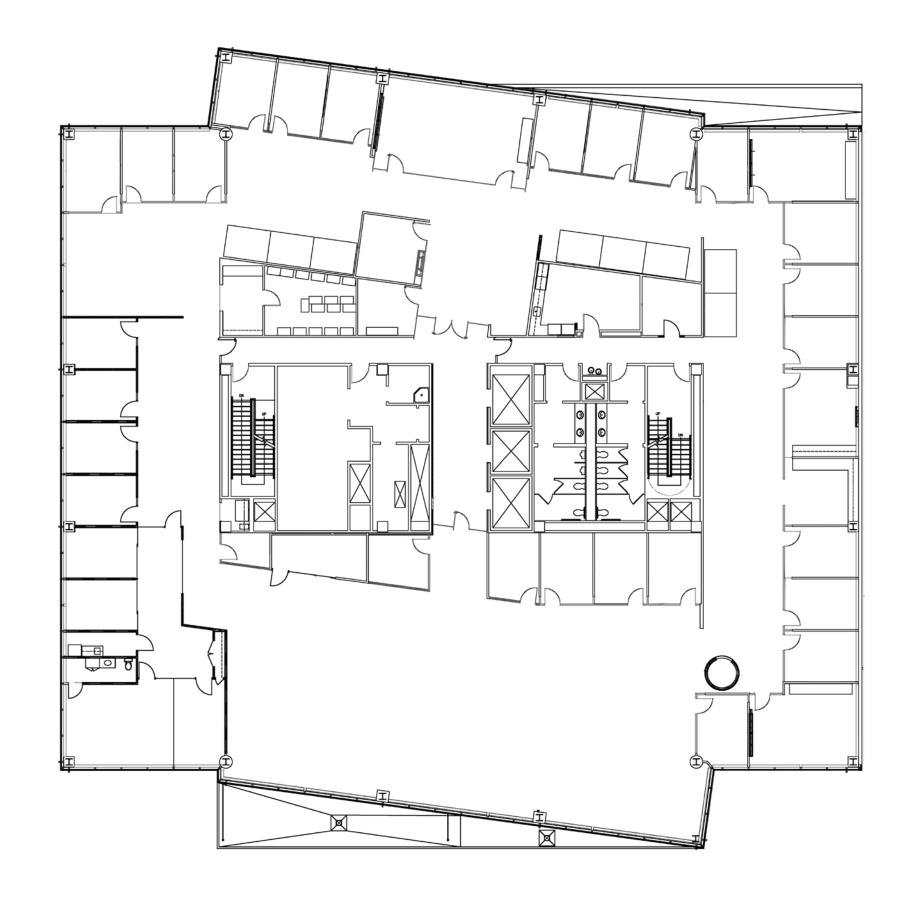

Free Downtown Stamford Loop

**Access to Point of Interest Locations** 



### **WALKING**

.5 Mile Walk to the Stamford Station

Immediate Proximity to Retail, Dining, and Entertainment

**Nestled Within the Dynamic Live-Work-Play Ecosystem** 

## PRIME COMMERCIAL SPACE AVAILABLE

- Located in Harbor Point, a Live Work Play Community
- Waterfront Location with Long Island Sound Views
- Immediate
   Proximity to
   Restaurants,
   Retail, and Public
   Outdoor Spaces
- Full Service Café with Outdoor Seating

- State of the Art Fitness Center
- Complimentary Trolley Service with Connection to The Stamford Train Station and Downtown Stamford
- On Site Security with Covered Parking
- Adjacent to The Marinas at Harbor Point











### 100 WASHINGTON BLVD

2<sup>ND</sup> FLOOR 23,919 RSF



### FIND YOURSELF AT HOME & LIVE STEPS AWAY FROM WHERE YOU WORK!

Opus, Anthem, Allure, Beacon, Escape, and NV Apartments offer Studio, 1, 2, 3, and 4 Bedroom apartments, flexible lease terms with furnished or non-furnished options, all complemented by resort-style amenities and ample outdoor space.

For more information:
203.961.5000
Leasing@BLTLiveWorkPlay.com















### PREFERRED EMPLOYER PROGRAM

As a partner in the Preferred Employer Program, your employees can take advantage of exclusive perks, including discounts throughout Harbor Point. For more information, please contact our corporate leasing representative below.

For more information:
203.961.5000
Leasing@BLTLiveWorkPlay.com

### CORPORATE REBATE PROGRAM

Your home at every stage! With a partnership between BLT and Wi