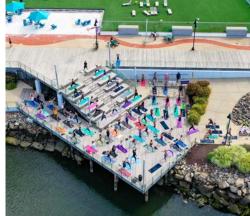

Discover the perfect blend of cosmopolitan flair and laid-back waterfront living at Harbor Point. Our three marinas—Harbor Point North, East, and West—offer over 200 slips for vessels from 20' to 120' in length. Nestled along the Long Island Sound, our marinas provide access to a vibrant community with 200+ annual events, complimentary trolleys to the train station, water taxis, nearby parks, and award-winning restaurants.

SEE HARBOR POINT IN ACTION!

**Check out our channels!** 

**BLTLive**WorkPlay.com