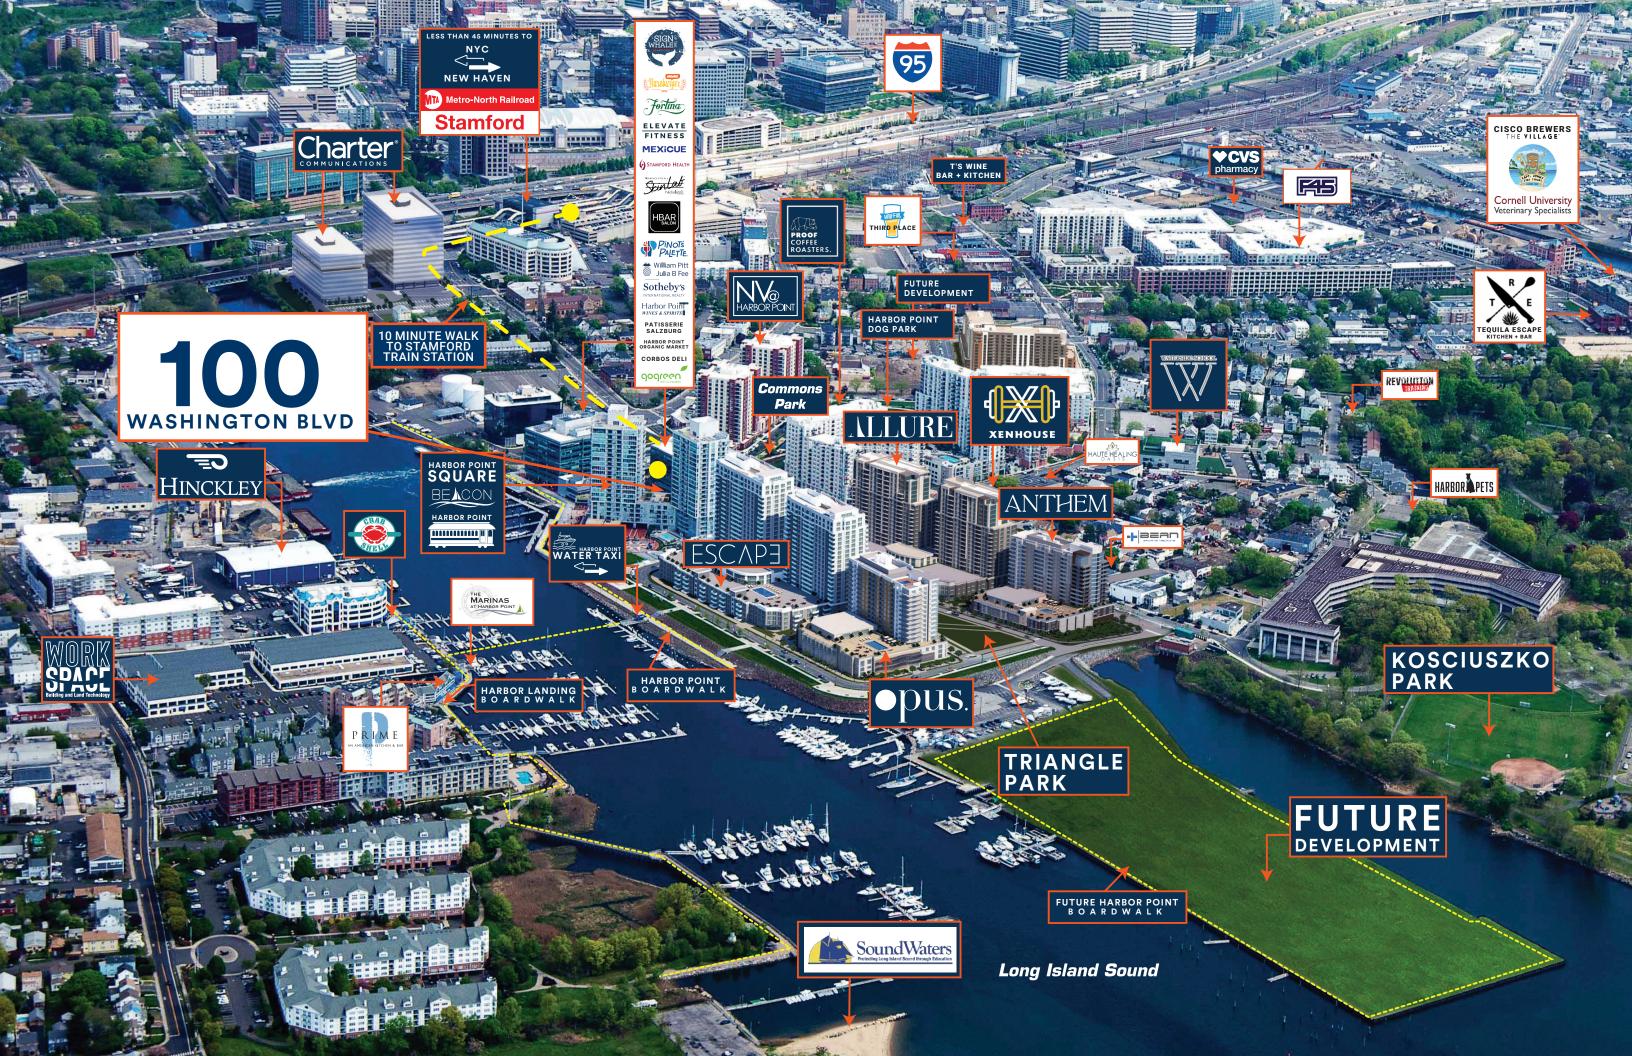

## PRIME COMMERCIAL SPACE AVAILABLE

- Located in Harbor Point, a Live Work Play Community
- Waterfront Location with Long Island Sound Views
- Immediate
   Proximity to
   Restaurants,
   Retail, and Public
   Outdoor Spaces
- Full Service Café with Outdoor Seating

- State of the Art Fitness Center
- Complimentary Trolley Service with Connection to The Stamford Train Station and Downtown Stamford
- On Site Security with Covered Parking
- Adjacent to The Marinas at Harbor Point

### 100 WASHINGTON BLVD

2<sup>ND</sup> FLOOR 23,919 RSF