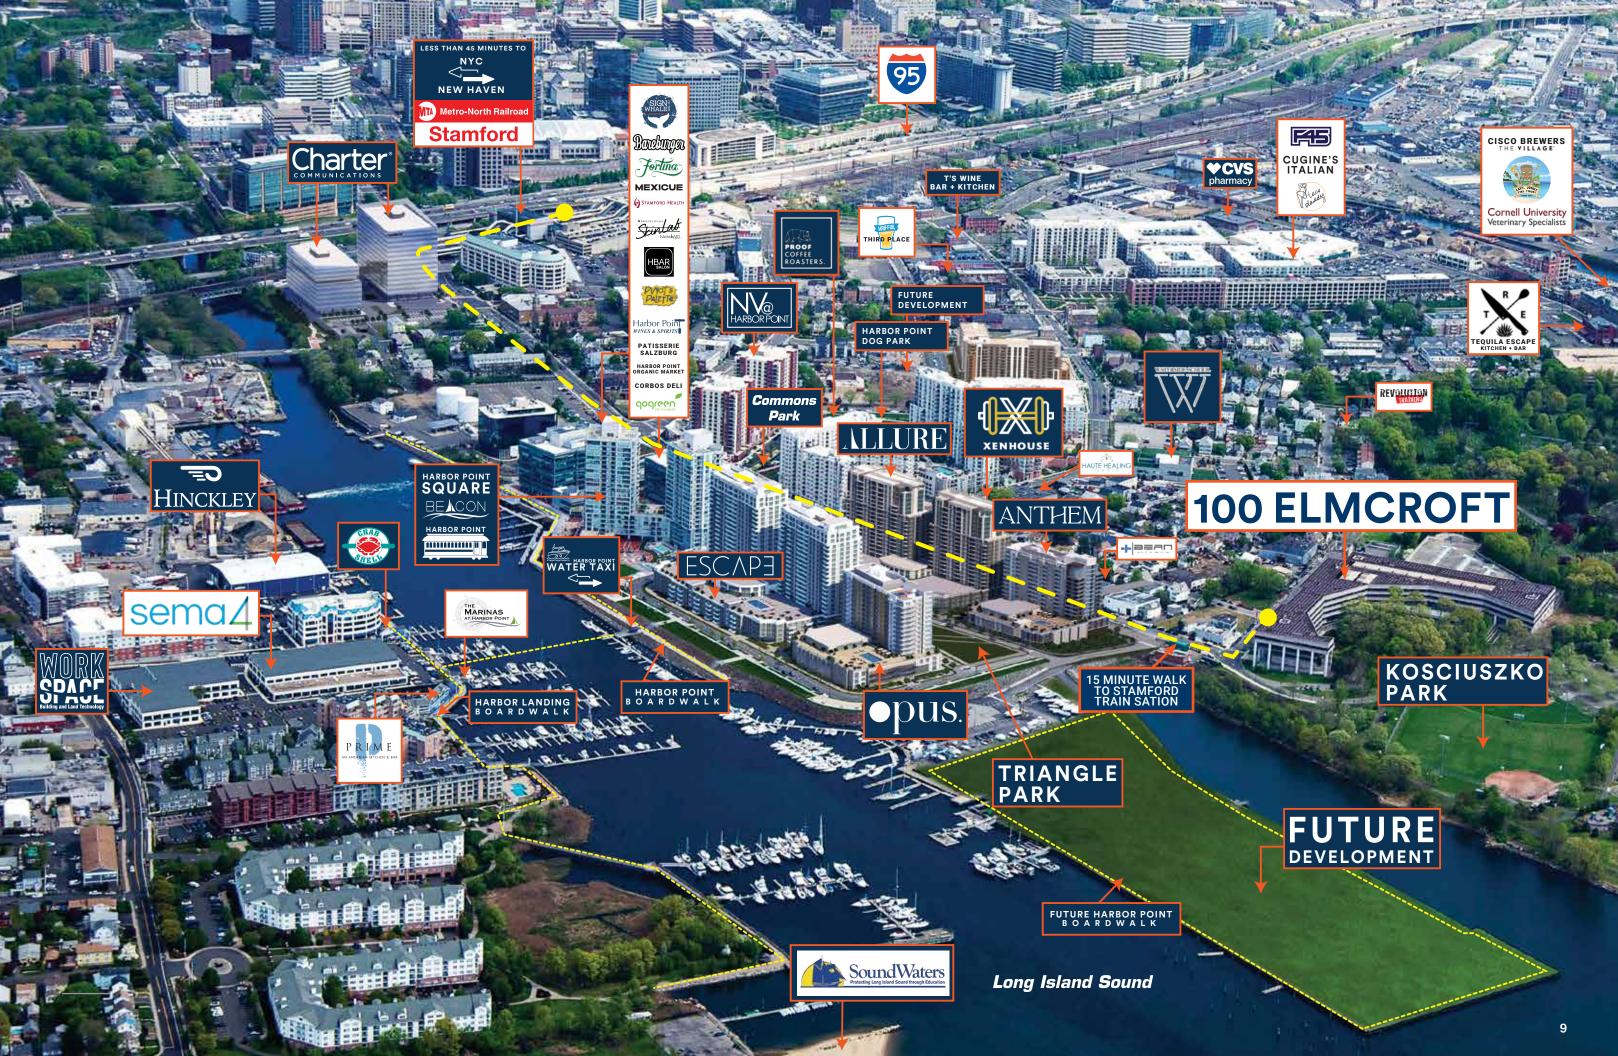

### A STAMFORD ANCHOR

An ideal live-work-play destination between a thriving mixed-use neighborhood and a waterfront park.

### Convenient and strategic location:

- A short walk or complimentary Trolley ride to the Stamford Transportation Center for Metro-North/Amtrak/Acela Service, Harbor Point, and Downtown Stamford.
- Access to Harbor Point's mixed-use active community and resort-inspired waterfront residential developments.
- Right in your own backyard, you've got it all – shopping, top restaurants, park access, marina and yacht clubs, hotels, entertainment, education and fitness.

100 ELMCROFT ROAD / HARBOR POINT / STAMFORD, CT