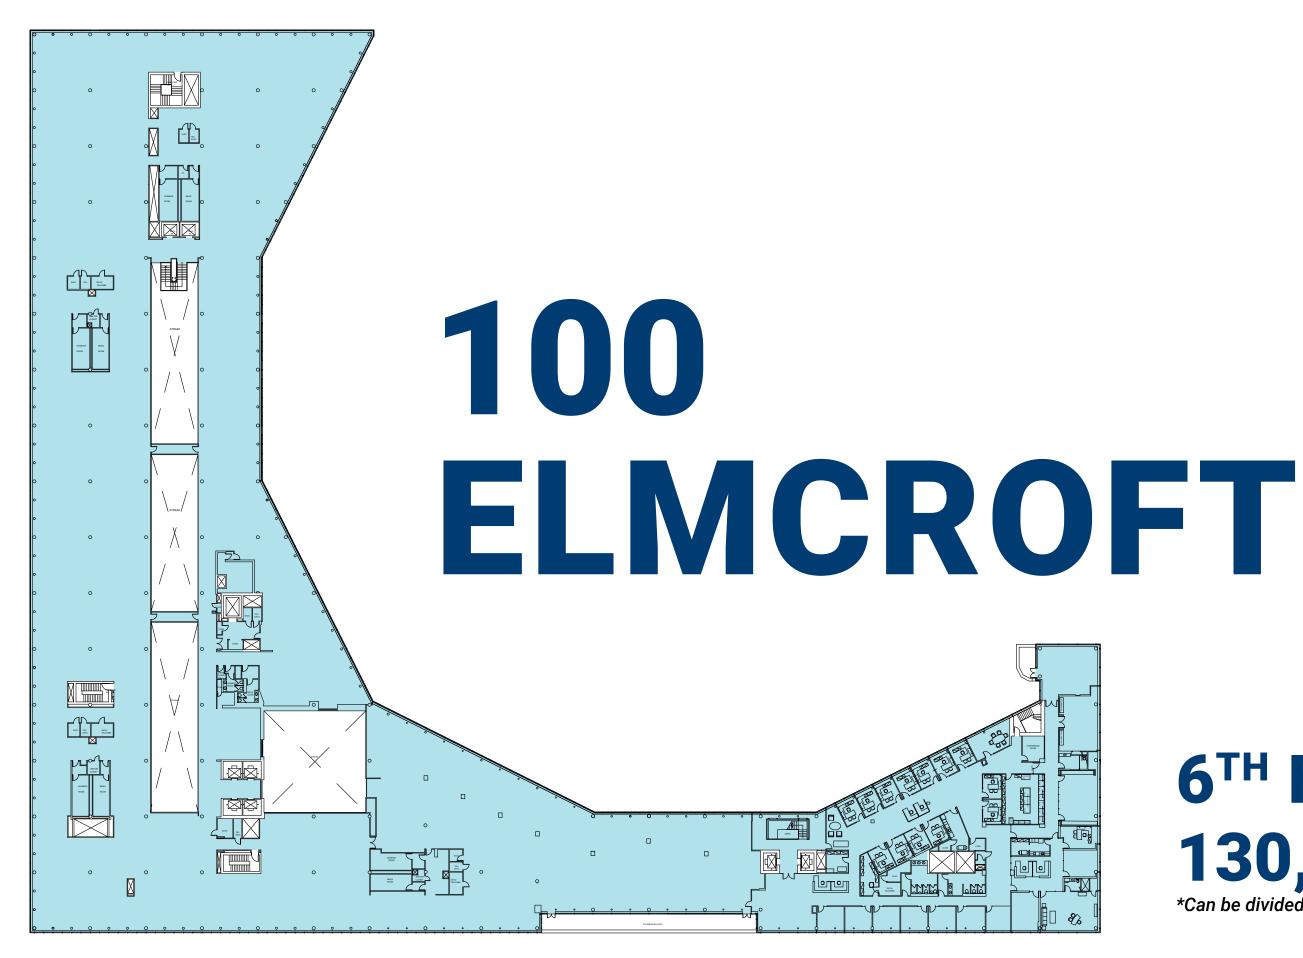

la at Harbor Point

### Kosciuszko Park

















### PRIME COMMERCIAL SPACE **AVAILABLE**

- Full building opportunity
- Ground-floor conference facility
- Waterfront views
- Complimentary Shuttle to the Stamford Train Station
- Class-A+ amenities
- Turnkey Spaces
- Solar farm creating renewable energy opportunity

\*Renderings shown are conceptual and do not reflect as-built conditions.

- Walking distance to retail, restaurant and more
- Security on site
- Access to public transportation
- Adjacent to parks, green spaces, and the waterfront
- Live-Work-Play at Harbor Point community

100 ELMCROFT ROAD / HARBOR POINT / STAMFORD, CT





### **4<sup>TH</sup> FLOOR 118,608**<sub>RSF\*</sub> \*Can be divided





### **5<sup>TH</sup> FLOOR 125,475**<sub>RSF\*</sub> \*Can be divided





\*Can be divided

















### YOUR DYNAMIC WATERFRONT COMMUNITY

You will find a cosmopolitan flair to the city combined with a laid-back waterfront lifestyle. Comprised of over 200+ events annually, access to free trolleys, water taxis, nearby parks, marinas, award-winning new restaurants, events, and all the boardwalk action!

All this with easy access by free trolley and within minutes to the Train Station. <u>View Trolley Schedule.</u>

SEE HARBOR POINT IN ACTION!





### FIND YOURSELF AT HOME & LIVE STEPS AWAY FROM WHERE YOU WORK!

Opus, Anthem, Allure, Beacon, Escape, and NV Apartments offer Studio, 1, 2, 3, and 4 Bedroom apartments, flexible lease terms with furnished or non-furnished options, all complemented by resort-style amenities and ample outdoor space.

For more