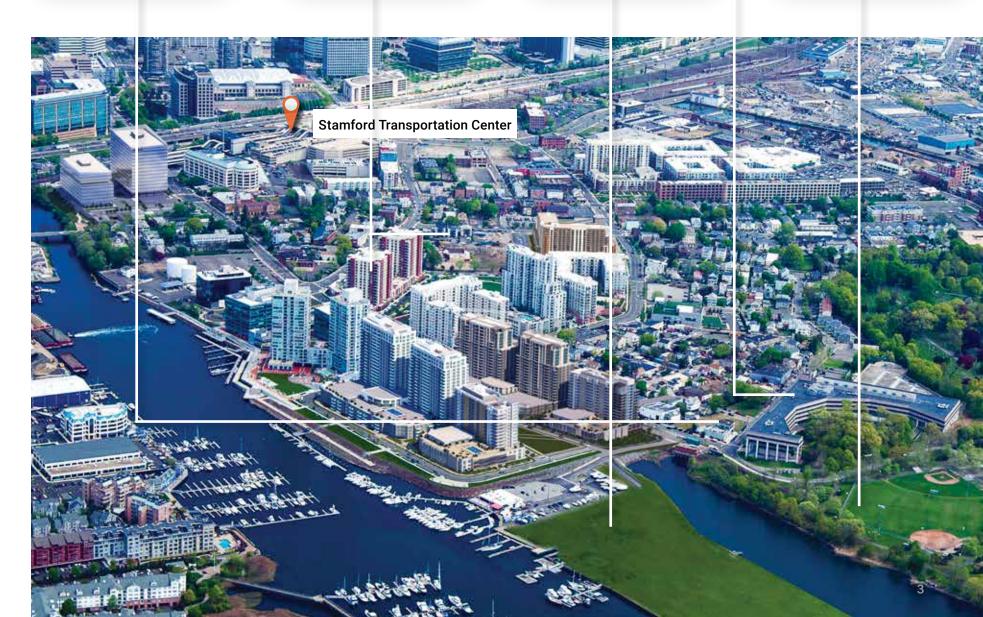

### A STAMFORD ANCHOR

An ideal live-work-play destination between a thriving mixed-use neighborhood and a waterfront park.

### Convenient and strategic location:

- A short walk or complimentary Trolley ride to the Stamford Transportation Center for Metro-North/Amtrak/Acela Service, Harbor Point, and Downtown Stamford.
- Access to Harbor Point's mixed-use active community and resort-inspired waterfront residential developments.
- Right in your own backyard, you've got it all – shopping, top restaurants, park access, marina and yacht clubs, hotels, entertainment, education and fitness.

### YOUR DYNAMIC WATERFRONT COMMUNITY

You will find a cosmopolitan flair to the city combined with a laid-back waterfront lifestyle. Comprised of over 200+ events annually, access to free trolleys, water taxis, nearby parks, marinas, award-winning new restaurants, events, and all the boardwalk action!