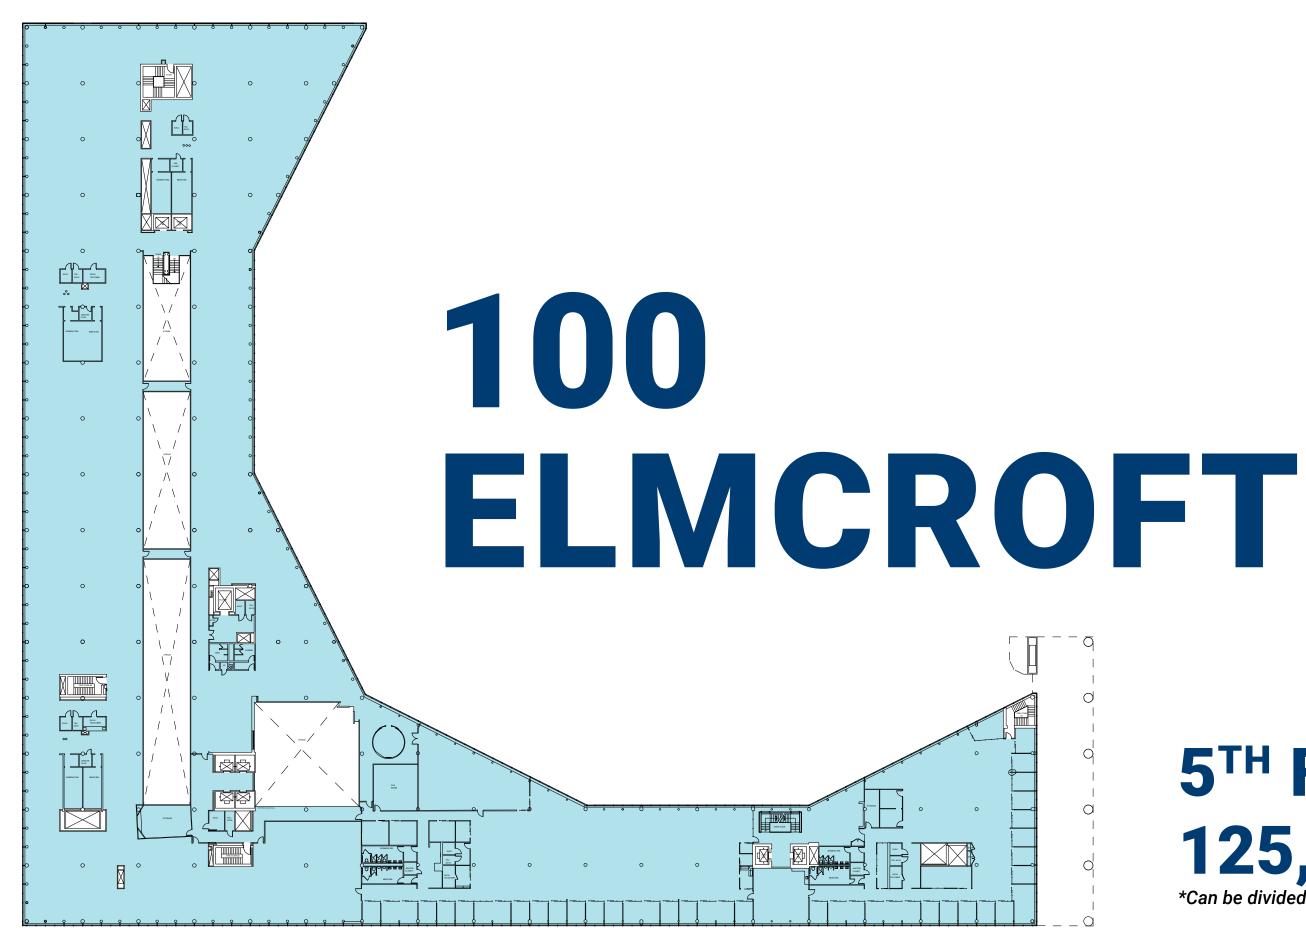

### **5<sup>TH</sup> FLOOR 125,475**<sub>RSF\*</sub> \*Can be divided

\*Can be divided