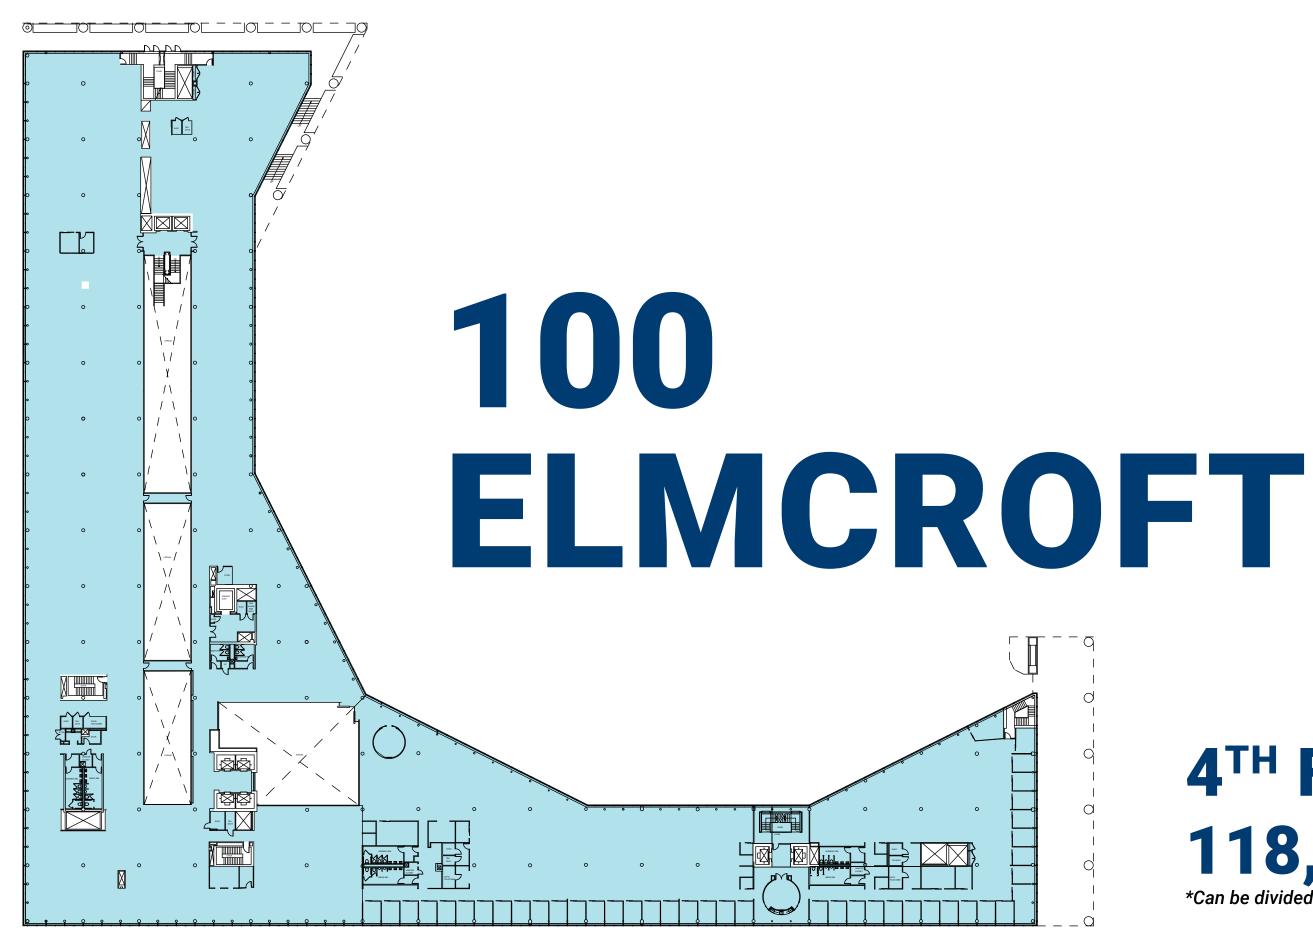

restaurants, park access, marina and yacht clubs, hotels, entertainment, education and fitness.

Arc Parc



Local Residences









### The Peninsula at Harbor Point

### Kosciuszko Park

















### PRIME COMMERCIAL SPACE **AVAILABLE**

- Full building opportunity
- Ground-floor conference facility
- Waterfront views
- Complimentary Shuttle to the Stamford Train Station
- Class-A+ amenities
- Turnkey Spaces
- Solar farm creating renewable energy opportunity

\*Renderings shown are conceptual and do not reflect as-built conditions.

- Walking distance to retail, restaurant and more
- Security on site
- Access to public transportation
- Adjacent to parks, green spaces, and the waterfront
- Live-Work-Play at Harbor Point community

100 ELMCROFT ROAD / HARBOR POINT / STAMFORD, CT





### **4<sup>TH</sup> FLOOR 118,608**<sub>RSF\*</sub> \*Can be divided





### **5<sup>TH</sup> FLOOR 125,475**<sub>RSF\*</sub> \*Can be divided





\*Can be divided

















### YOUR DYNAMIC WATERFRONT COMMUNITY

You will find a cosmopolitan flair to the city combined with a laid-back waterfront lifestyle. Comprised of over 200+ events annually, access to free trolleys, water taxis, nearby parks, marinas, award-winning new restaurants, events, and all the boardwalk action!

All this with easy access by free trolley and within minutes to the Train Station. <u>View Trolley Schedule.</u>

SEE HARBOR POINT IN ACTION!





### FIND YOURSELF AT HOME & LIVE STEPS AWAY FROM WHERE YOU WORK!

Opus, Anthem, Allure, Beacon, Escape, and NV Apartments offer Studio, 1, 2, 3, and 4 Bedroom a