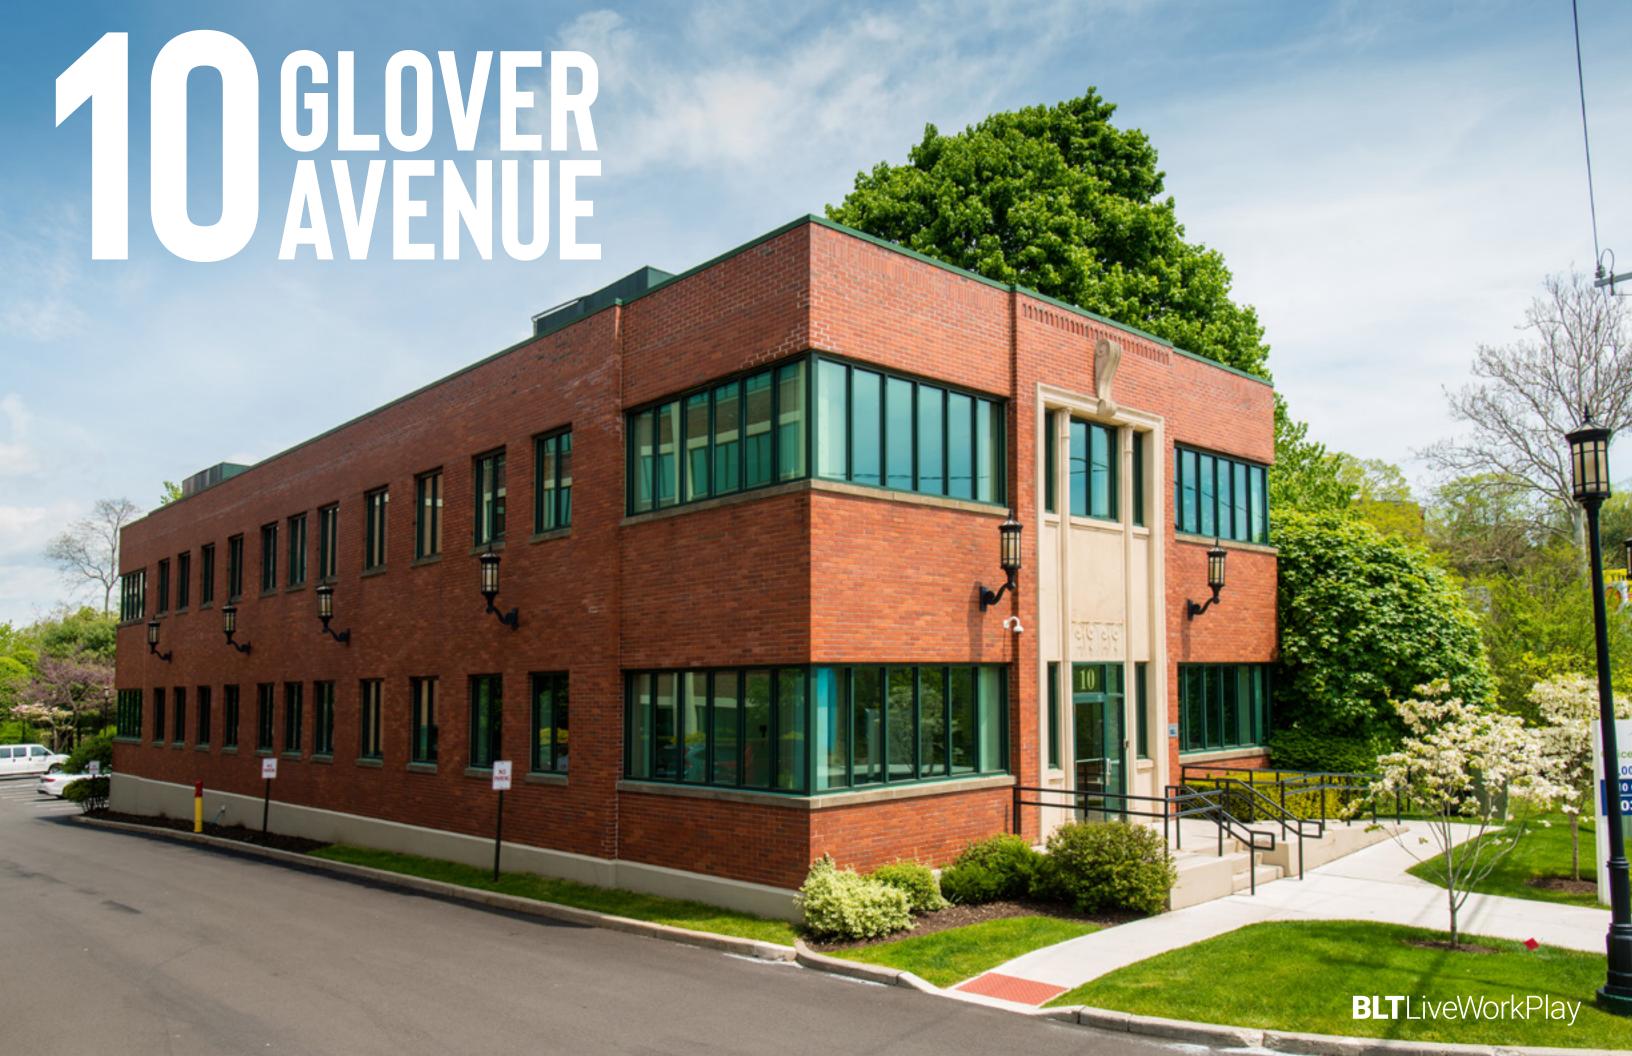

#### PRIME COMMERCIAL **SPACES AVAILABLE**

- Built spaces available
- Walking distance to the Merritt 7 train station
- Accessible to Route 7, CT-15, and I-95.
- Full-service cafeteria
- New Conference center and fintness facility\*
- Merritt River views and activated outdoor space

# AVENUE

1<sup>ST</sup> FLOOR 5,474 RSF

# GLOVER AVENUE

2<sup>ND</sup> FLOOR 5,254 RSF