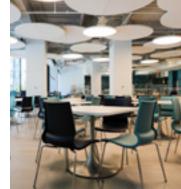

#### PRIME COMMERCIAL **SPACES AVAILABLE**

- Built spaces available
- Walking distance to the Merritt 7 train station
- Accessible to Route 7, CT-15, and I-95.
- Full-service cafeteria
- New Conference center and fintness facility\*
- Merritt River views and activated outdoor space