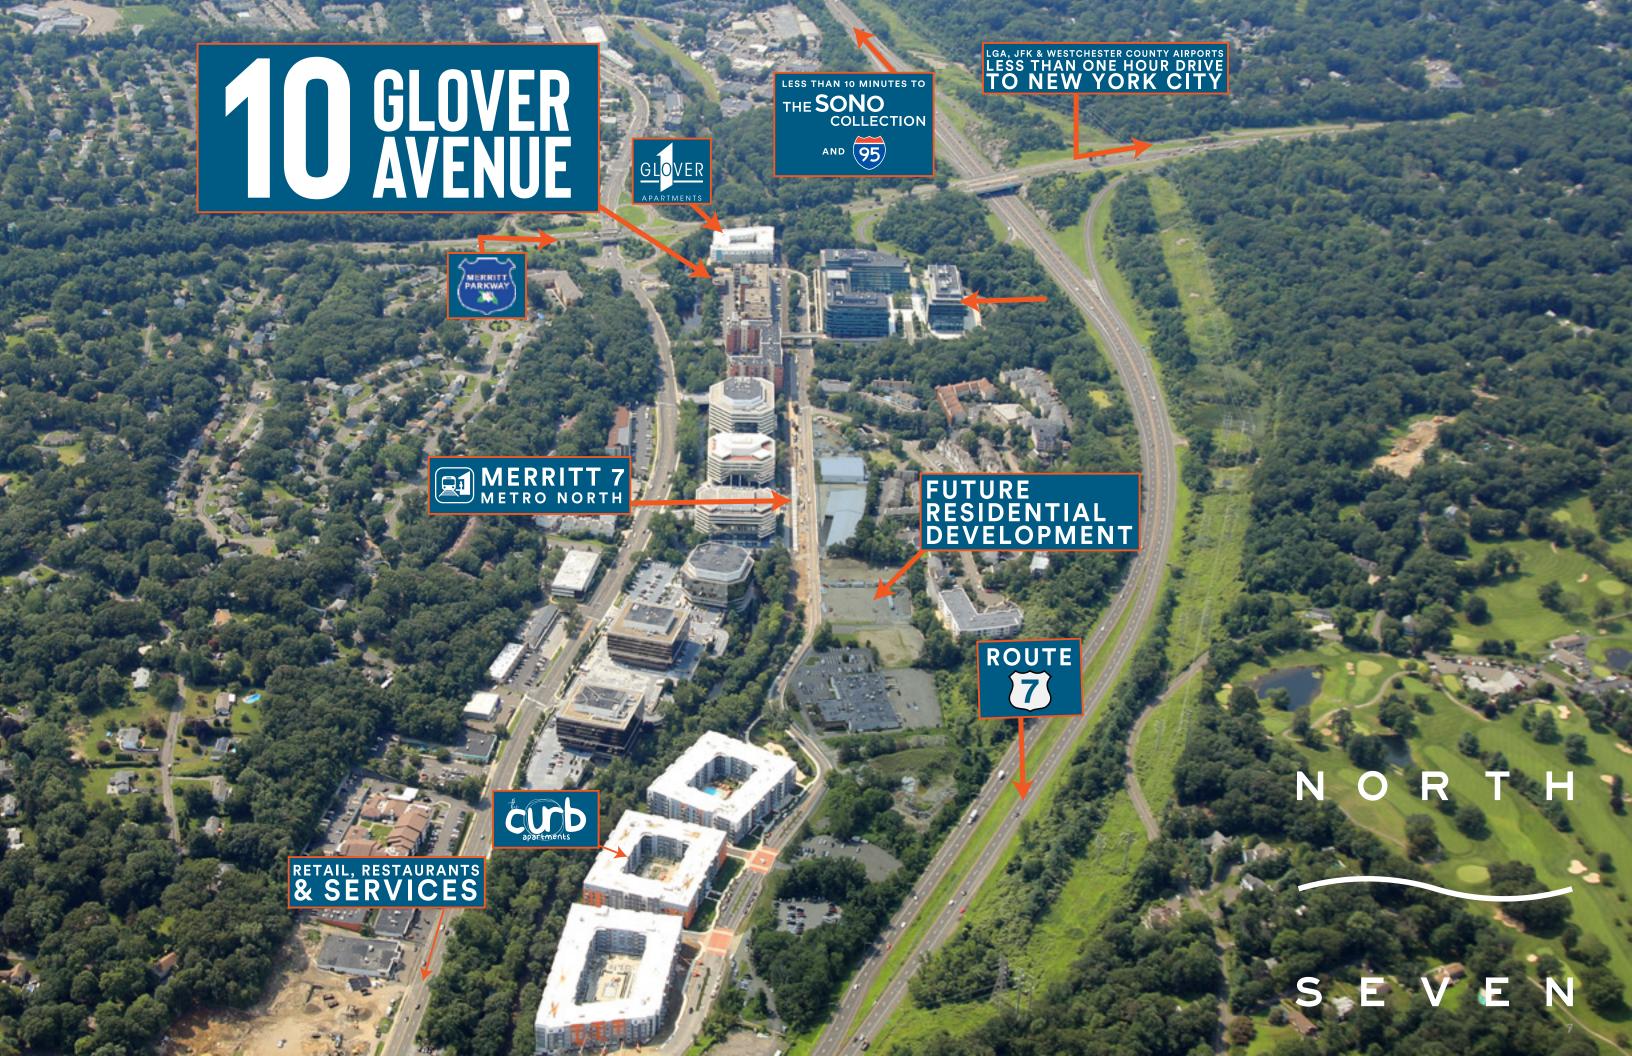

### THE NEIGHBORHOOD

Perfectly located within 20 minutes to Harbor Point and immediate access to the Merritt Parkway, Route 7, and MetroNorth Train Station to take you to NYC.

You can find parks and over 30 miles of trails in this urban oasis

NORTH SEVEN, NORWALK