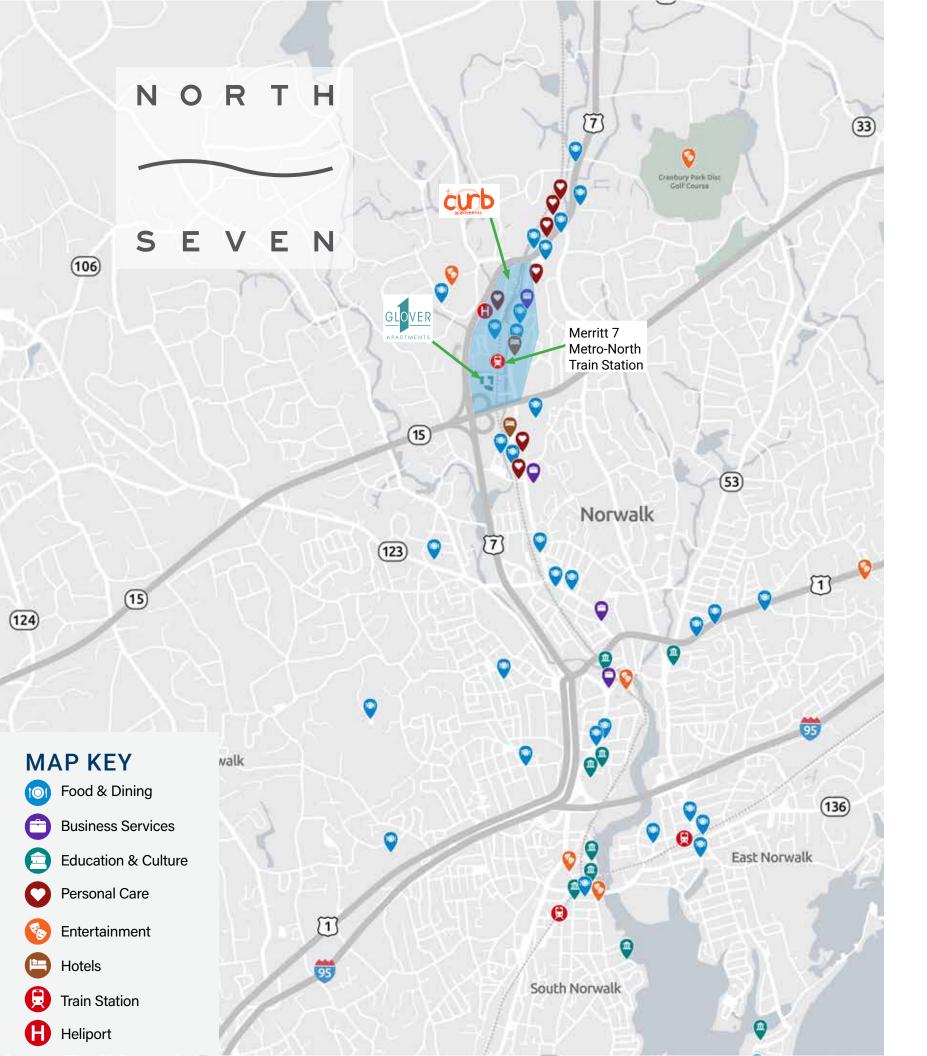

## EXPLORE NORTH SEVEN

Perfectly located within 20 minutes to Harbor Point and immediate access to the Merritt Parkway, Route 7, and MetroNorth Train Station to take you to NYC.

You can find parks and over 30 miles of trails in this urban oasis

New dedicated train station, coming soon

NORTH SEVEN, NORWALK