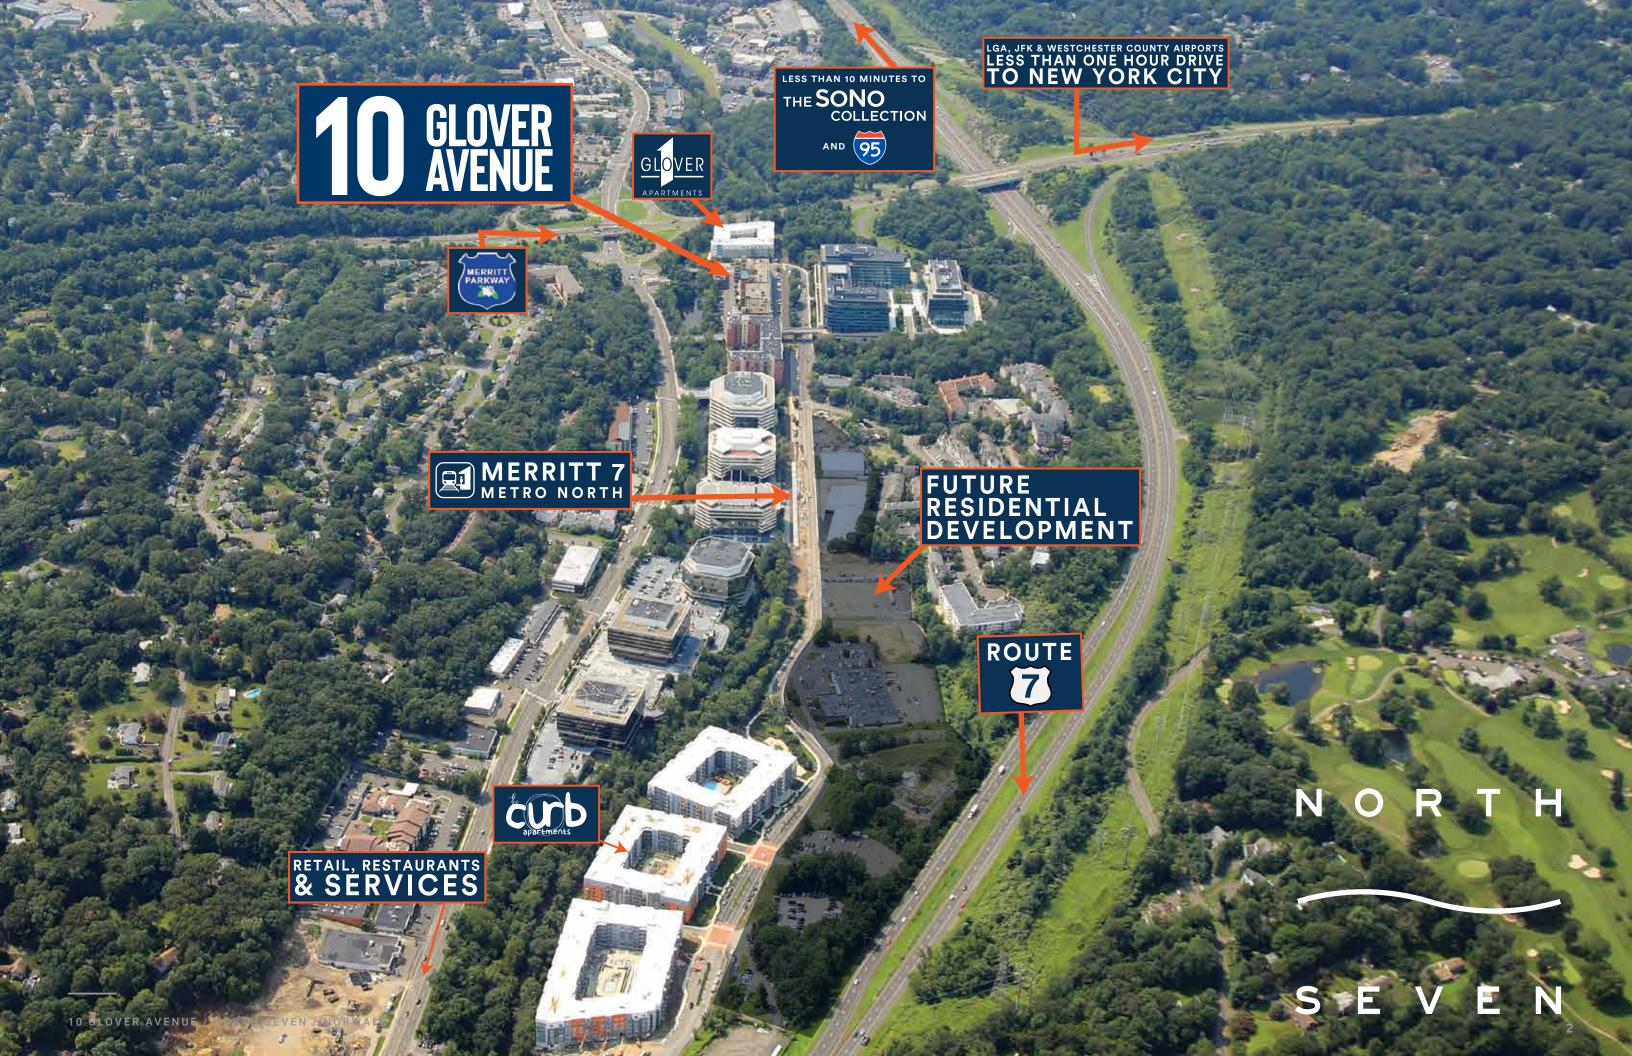

## EXPLORE NORTH SEVEN

Perfectly located within 20 minutes to Harbor Point and immediate access to the Merritt Parkway, Route 7, and MetroNorth Train Station to take you to NYC.

You can find parks and over 30 miles of trails in this urban oasis

New dedicated train station, coming soon

NORTH SEVEN, NORWALK

# FIND YOUR TRUE NORTH 7

North Seven is a vibrant community designed with the intent to truly embody the concept of LIVE, WORK & PLAY. North Seven is for those who want a little bit of everything in their lives, whether it's shopping, hiking, working, celebrating, or relaxing. You will experience an elevated quality of life all in one place. Everything is within your grasp.