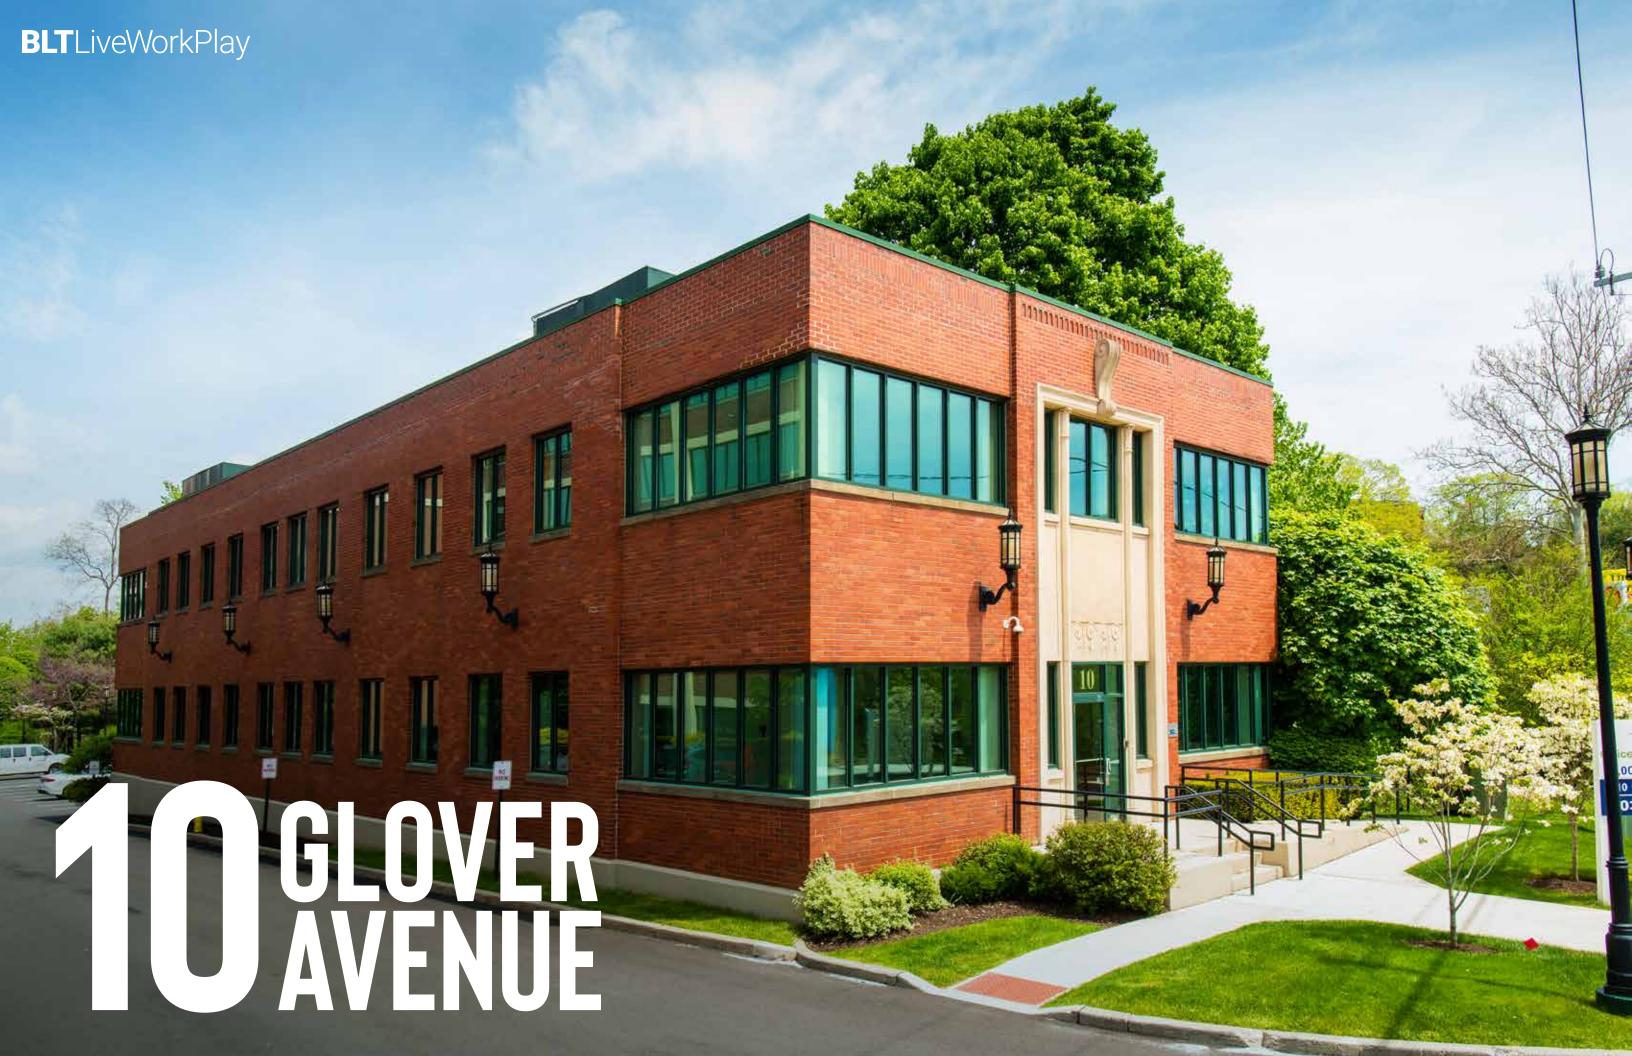

# PRIME COMMERCIAL SPACE AVAILABLE

- Walking distance to the Merritt 7 train station
- Accessible to Route 7, CT-15, and I-95.
- Full-service cafeteria
- New Conference center and fintness facility\*
- Security on site

- Merritt River views and activated outdoor space
- Located within a developing Live-Work-Play community
- Class-A property management

Click image below to view video.

\*Amenities are shared with the Towers that is located across the street at 901 Main Ave. Additional class-A amenities can be made available on-site at tenant request.

# AVENUE

1<sup>ST</sup> FLOOR 5,474 RSF

# GLOVER AVENUE

2<sup>ND</sup> FLOOR 5,254 RSF