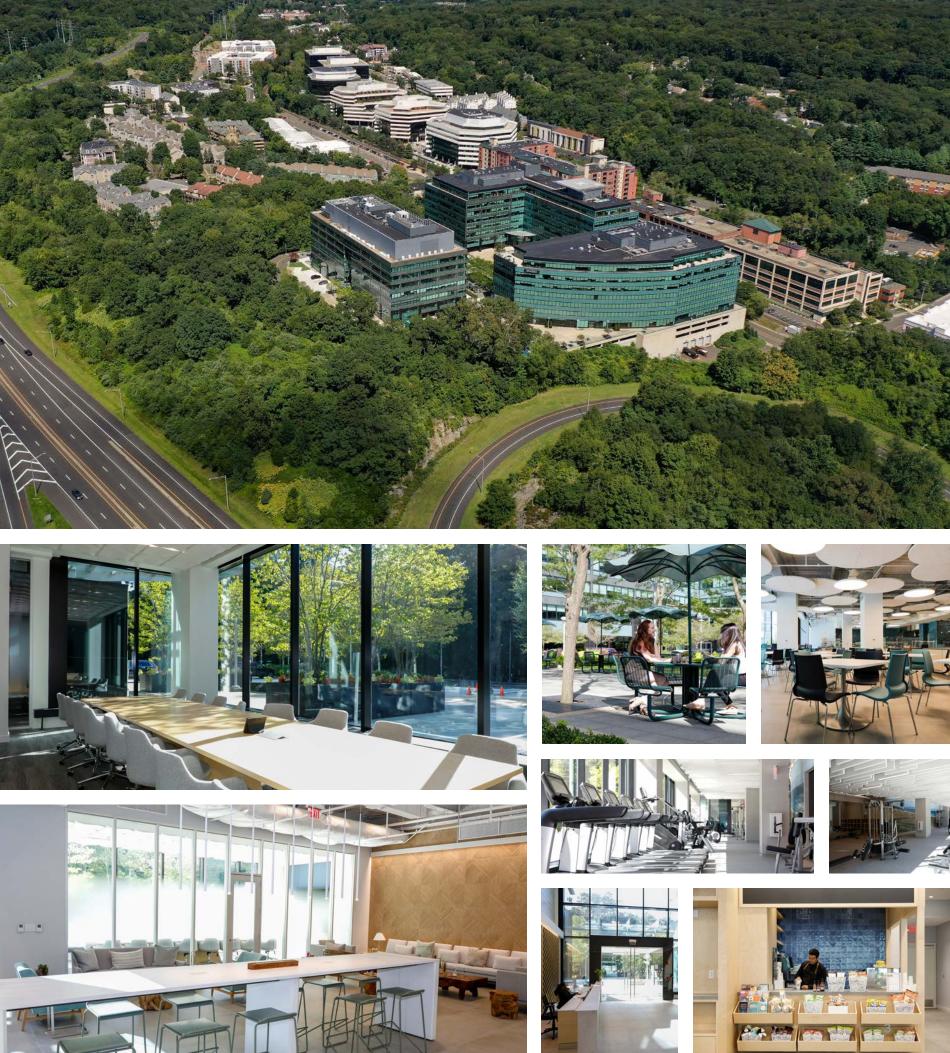

## PRIME COMMERCIAL SPACE **AVAILABLE**

- Walking distance to the Merritt 7 train station
- Accessible to Route 7, CT-15, and I-95.
- Full-service cafeteria
- New Conference center and fintness facility\*

- Merritt River views and activated outdoor space
- Located within a developing Live-Work-Play community
- Class-A property management

• Security on site

#### Click image below to view video.

\*Amenities are shared with the Towers that is located across the street at 901 Main Ave. Additional class-A amenities can be made available on-site at tenant request.

#### 10 GLOVER AVENUE / NORTH SEVEN / NORWALK, CT