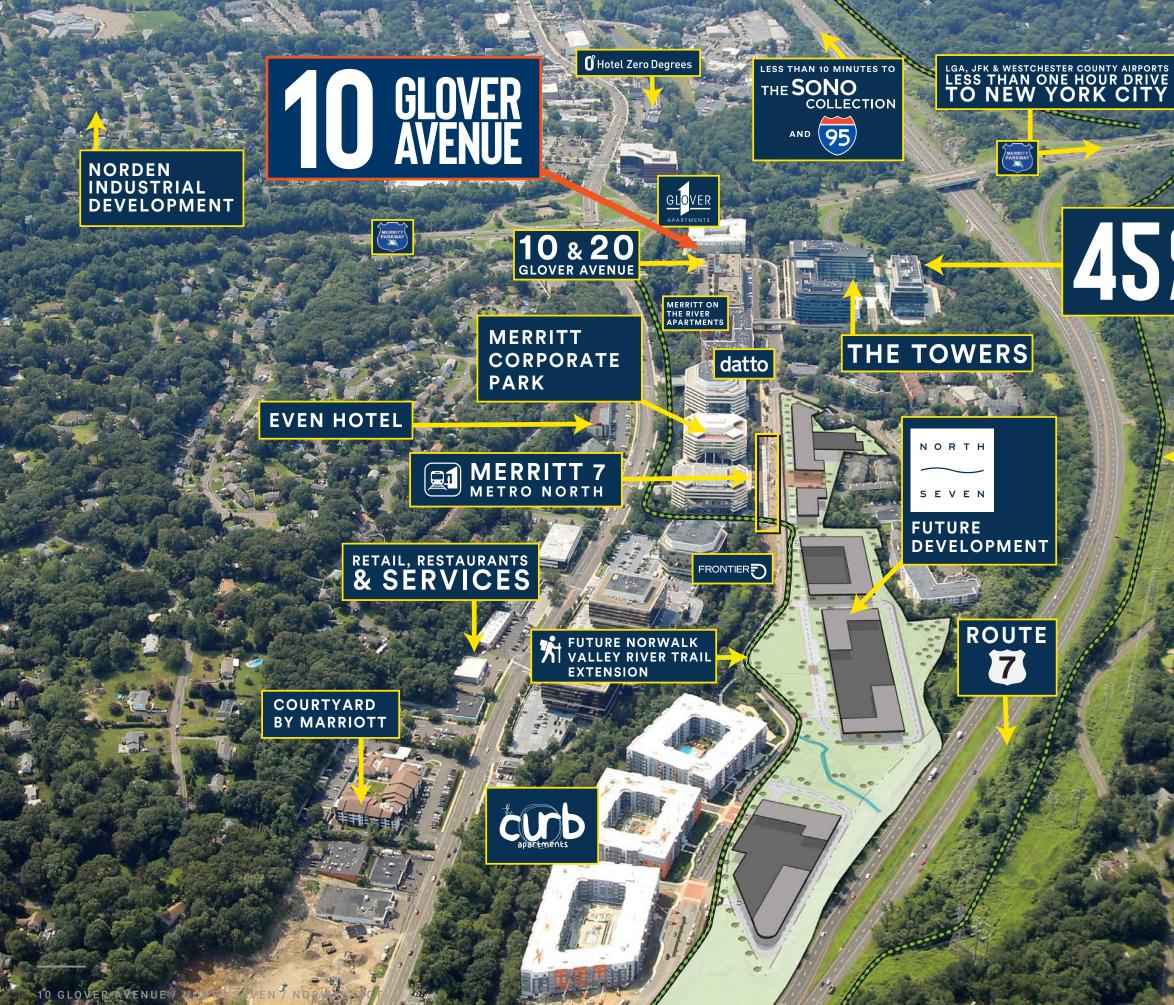

## PRIME COMMERCIAL SPACE **AVAILABLE**

- Walking distance to the Merritt 7 train station
- Accessible to Route 7, CT-15, and I-95.
- Full-service cafeteria
- New Conference center and fintness facility\*

- Merritt River views and activated outdoor space
- Located within a developing Live-Work-Play community
- Class-A property management

• Security on site

#### 45 GLOVER AVENUE