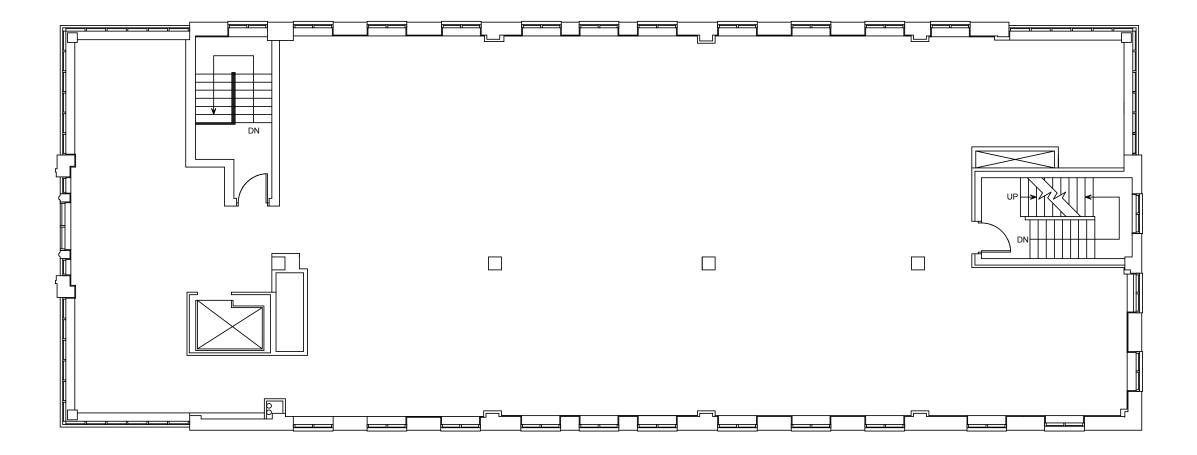

## PRIME COMMERCIAL SPACE **AVAILABLE**

- Walking distance to the Merritt 7 train station
- Accessible to Route 7, CT-15, and I-95.
- Full-service cafeteria
- New Conference center and fintness facility\*

- Merritt River views and activated outdoor space
- Located within a developing Live-Work-Play community
- Class-A property management

• Security on site