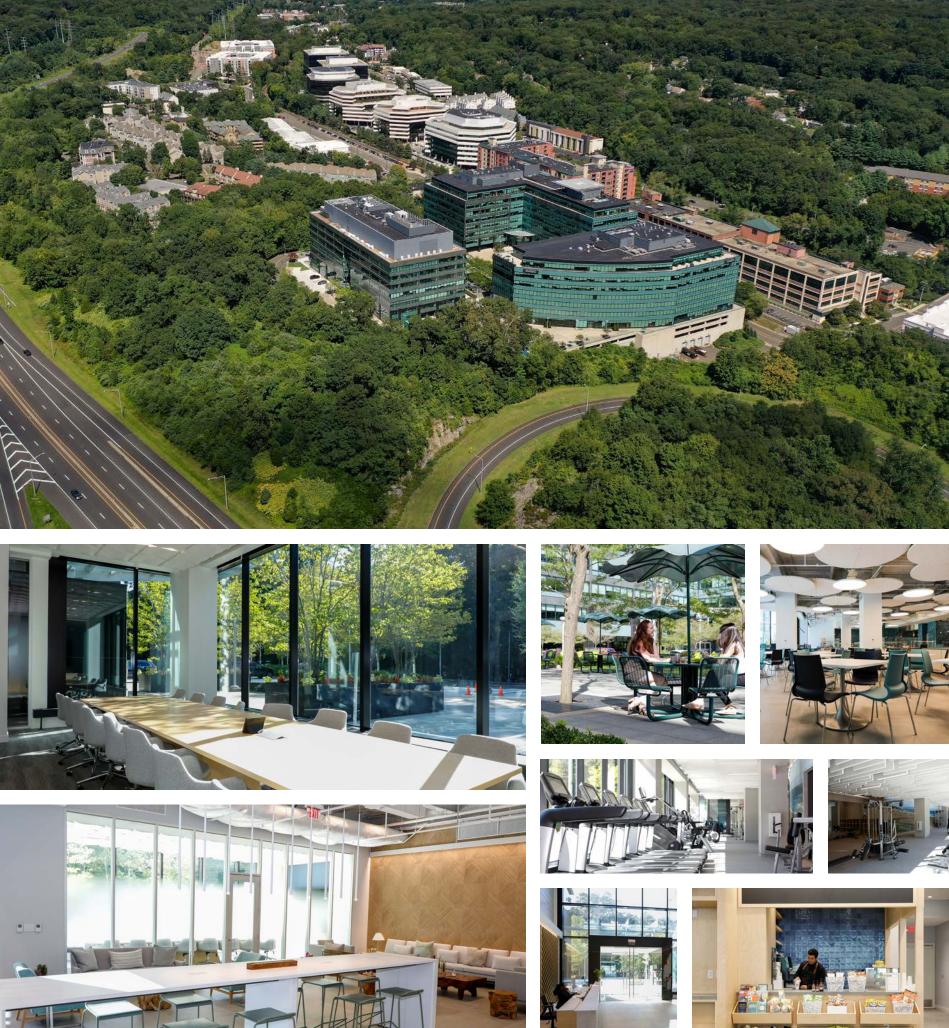

## PRIME COMMERCIAL SPACE **AVAILABLE**

- Walking distance to the Merritt 7 train station
- Accessible to Route 7, CT-15, and I-95.
- Full-service cafeteria
- New Conference center and fintness facility\*

- Merritt River views and activated outdoor space
- Located within a developing Live-Work-Play community
- Class-A property management

• Security on site

### MERRITT 7 STATION

Please direct all inquiries to

Brian Carcaterra Executive Vice President

203 355 6017 bcarcaterra@bltoffice.com Drew Steinberg Commercial Leasing Manager

203 355 6057 dsteinberg@bltoffice.com