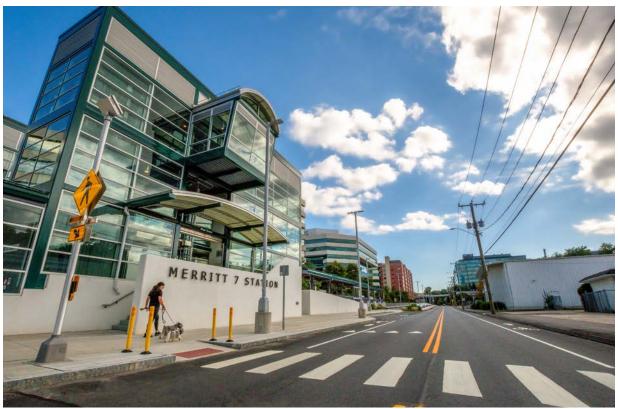

## PRIME COMMERCIAL SPACE **AVAILABLE**

- Walking distance to the Merritt 7 train station
- Accessible to Route 7, CT-15, and I-95.
- Full-service cafeteria
- New Conference center and fintness facility\*