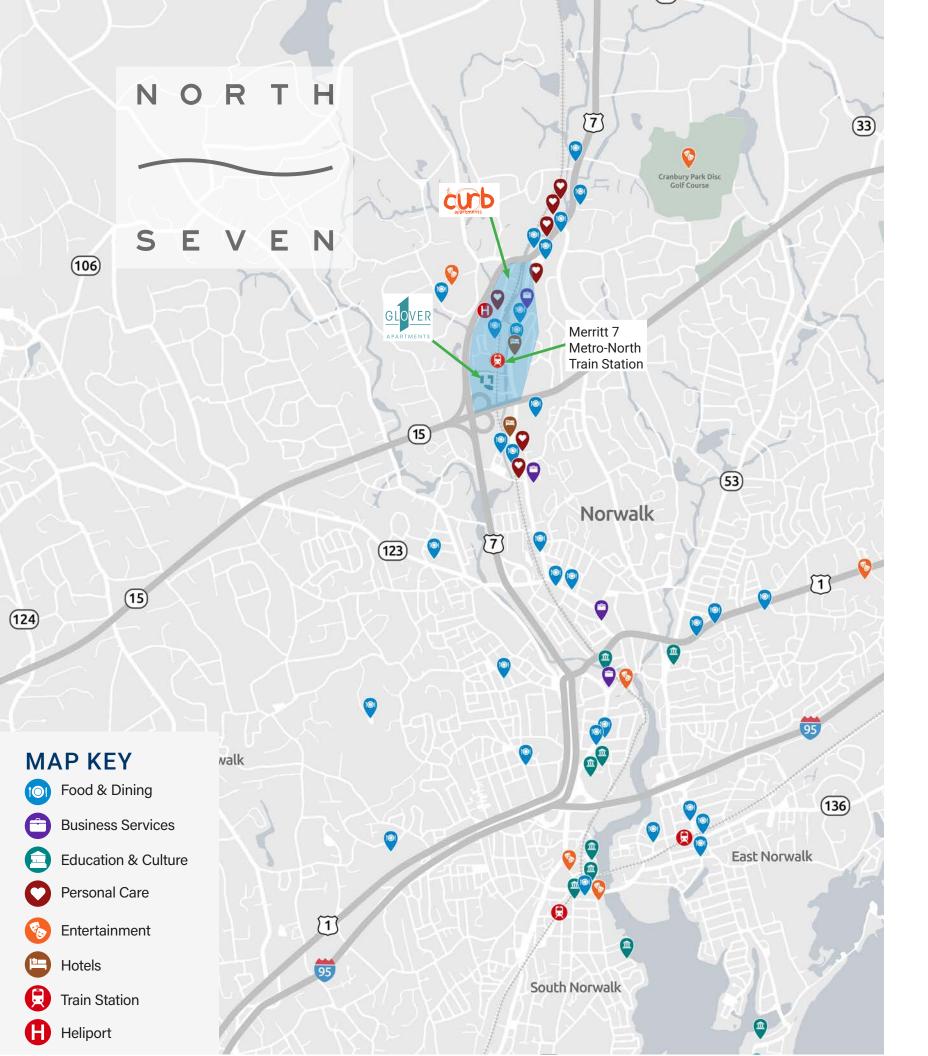

# **EXPLORE**

Perfectly located within 20 minutes to Harbor Point and immediate access to the Merritt Parkway, Route 7, and MetroNorth Train Station to take you to NYC.

You can find parks and over 30 miles of trails in this urban oasis

New dedicated train station