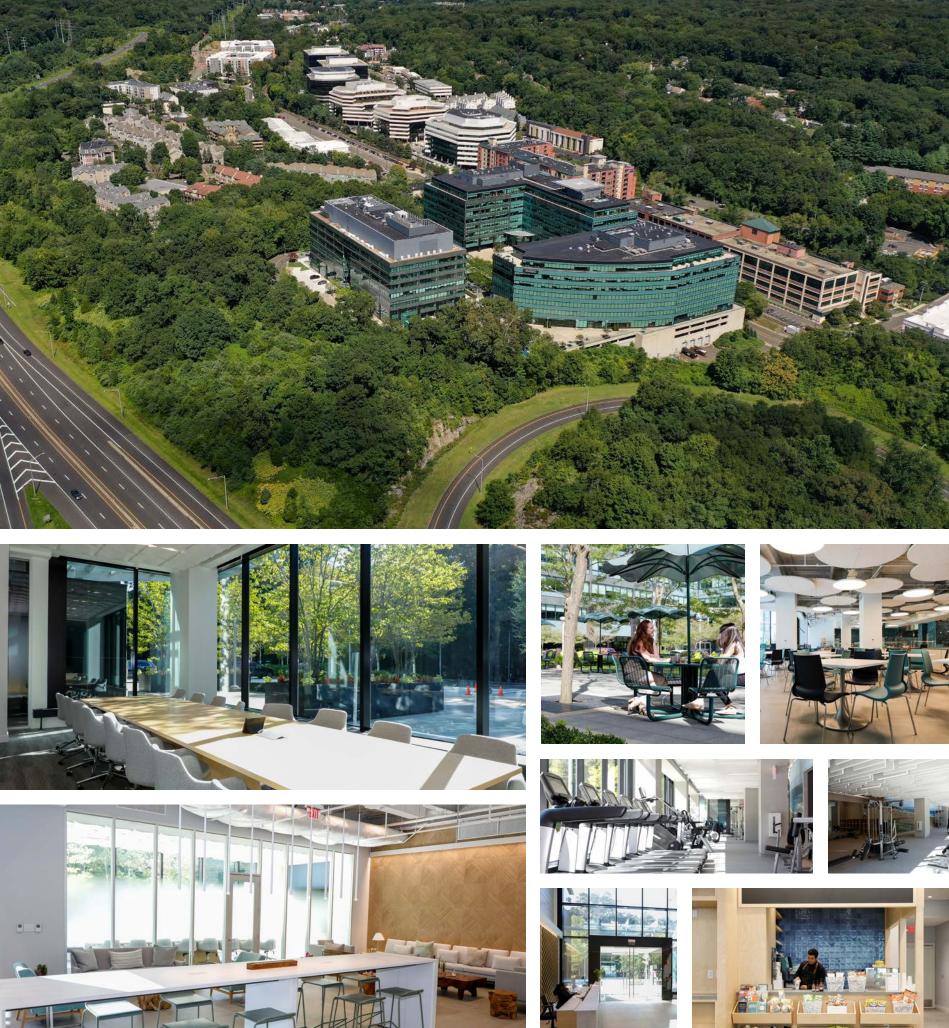

## PRIME COMMERCIAL SPACE **AVAILABLE**

- Walking distance to the Merritt 7 train station
- Accessible to Route 7, CT-15, and I-95.
- Full-service cafeteria
- New Conference center and fintness facility\*

- Merritt River views and activated outdoor space
- Located within a developing Live-Work-Play community
- Class-A property management

• Security on site

#### Click image below to view video.

\*Amenities are shared with the Towers that is located across the street at 901 Main Ave. Additional class-A amenities can be made available on-site at tenant request.