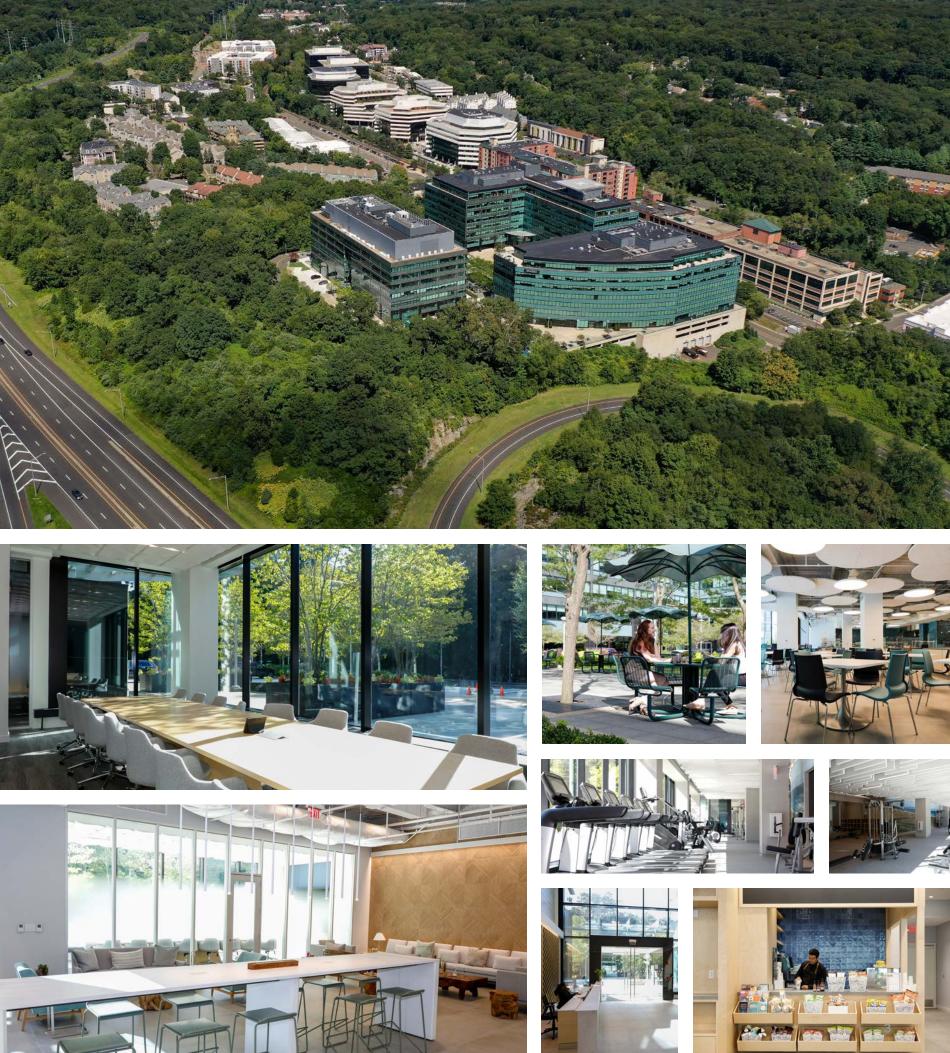

## PRIME COMMERCIAL SPACE **AVAILABLE**

- Walking distance to the Merritt 7 train station
- Accessible to Route 7, CT-15, and I-95.
- Full-service cafeteria
- New Conference center and fintness facility\*

- Merritt River views and activated outdoor space
- Located within a developing Live-Work-Play community
- Class-A property management

• Security on site

#### Click image below to view video.

\*Amenities are shared with the Towers that is located across the street at 901 Main Ave. Additional class-A amenities can be made available on-site at tenant request.