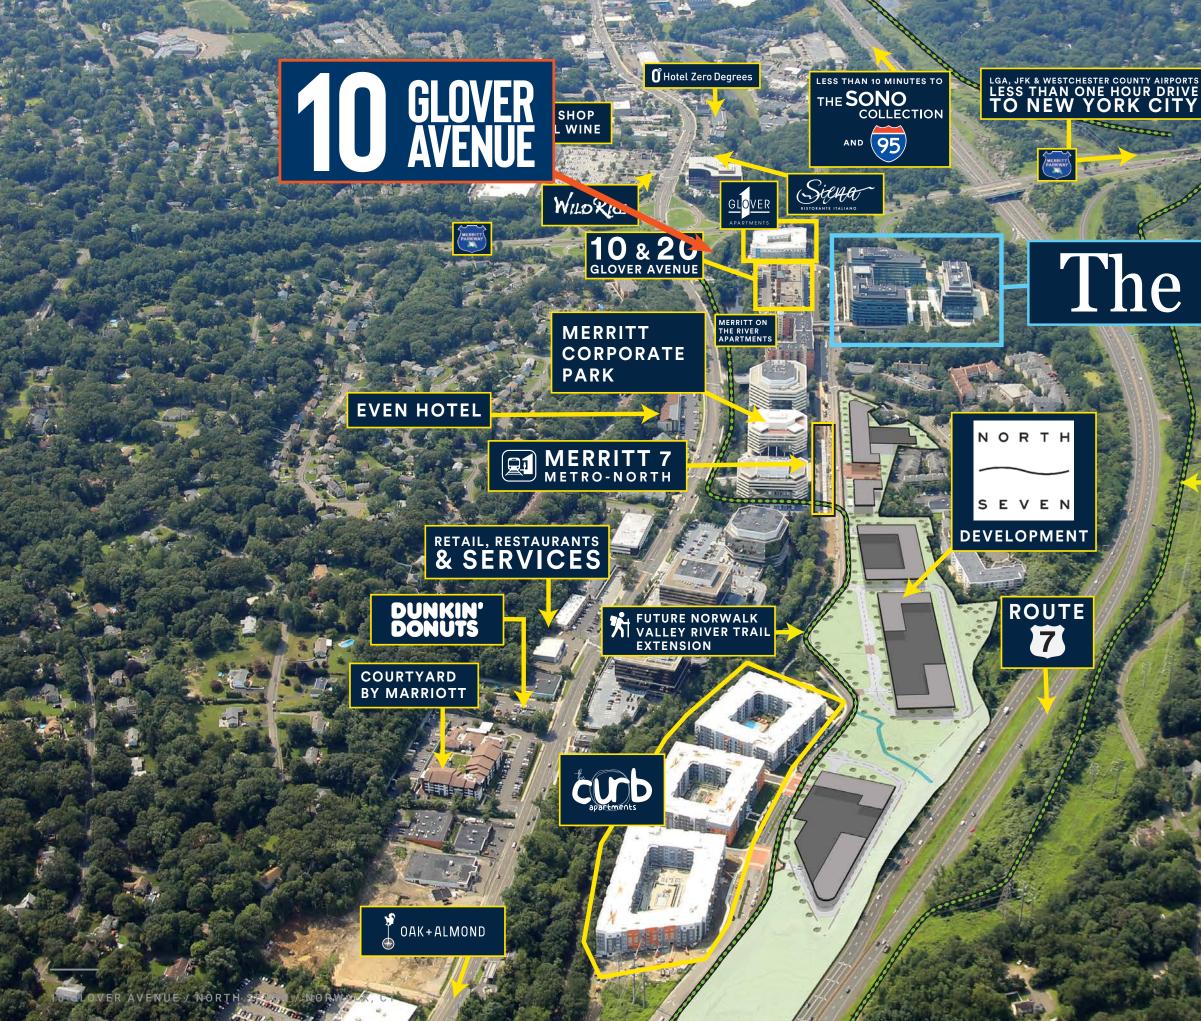

## PRIME COMMERCIAL SPACE **AVAILABLE**

- Walking distance to the Merritt 7 train station
- Accessible to Route 7, CT-15, and I-95.
- Full-service cafeteria
- New Conference center and fintness facility\*

- Merritt River views and activated outdoor space
- Located within a developing Live-Work-Play community
- Class-A property management

• Security on site