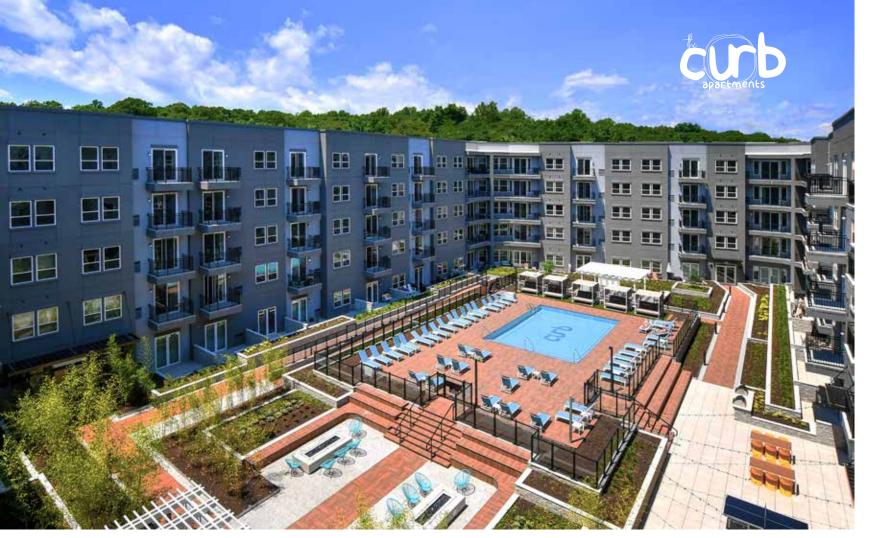

New dedicated train station, fall 2022

NORTH SEVEN, NORWALK

MERRITT

LESS THAN 10 MINUTES TO THE SONO AND 95

14

<u>GLOVER</u> APARTMENTS

### FUTURE RESIDENTIAL DEVELOPMENT

MERRITT 7 METRO NORTH

**& SERVICES** 

**10 GLOVER AVENUE** 

Ciri.

-

## FIND YOURSELF **AT HOME & LIVE STEPS AWAY FROM** WHERE YOU WORK!

The Curb Apartments , and One Glover Apartments offer Studio, 1, and 2 Bedroom apartments, flexible lease terms with furnished or non-furnished options, all complemented by resort-style amenities and ample outdoor space.