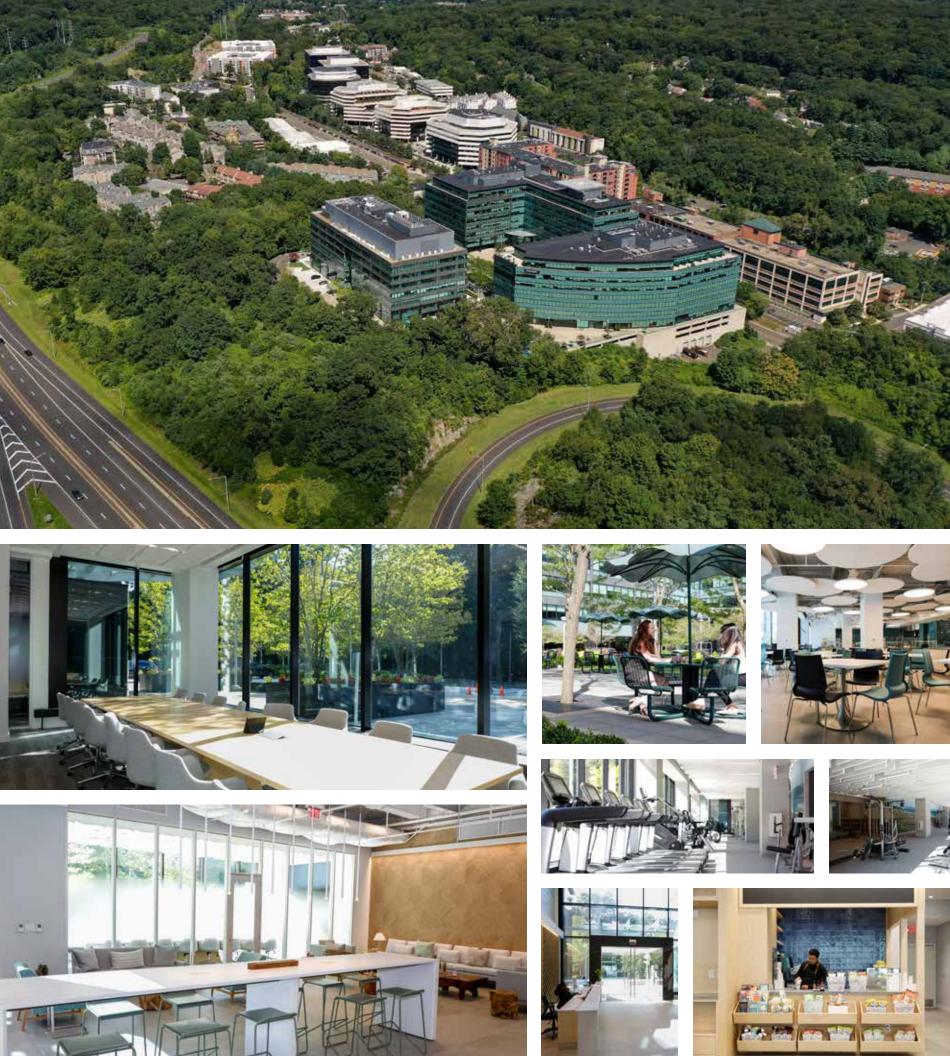

#### PRIME COMMERCIAL SPACE **AVAILABLE**

- Walking distance to the Merritt 7 train station
- Accessible to Route 7, CT-15, and I-95.
- Full-service cafeteria
- New Conference center and fintness facility\*
- Security on site

- Merritt River views and activated outdoor space
- Located within a developing Live-Work-Play community
- Class-A property management

# **EXPLORE**

Perfectly located within 20 minutes to Harbor Point and immediate access to the Merritt Parkway, Route 7, and MetroNorth Train Station to take you to NYC.

You can find parks and over 30 miles of trails in this urban oasis