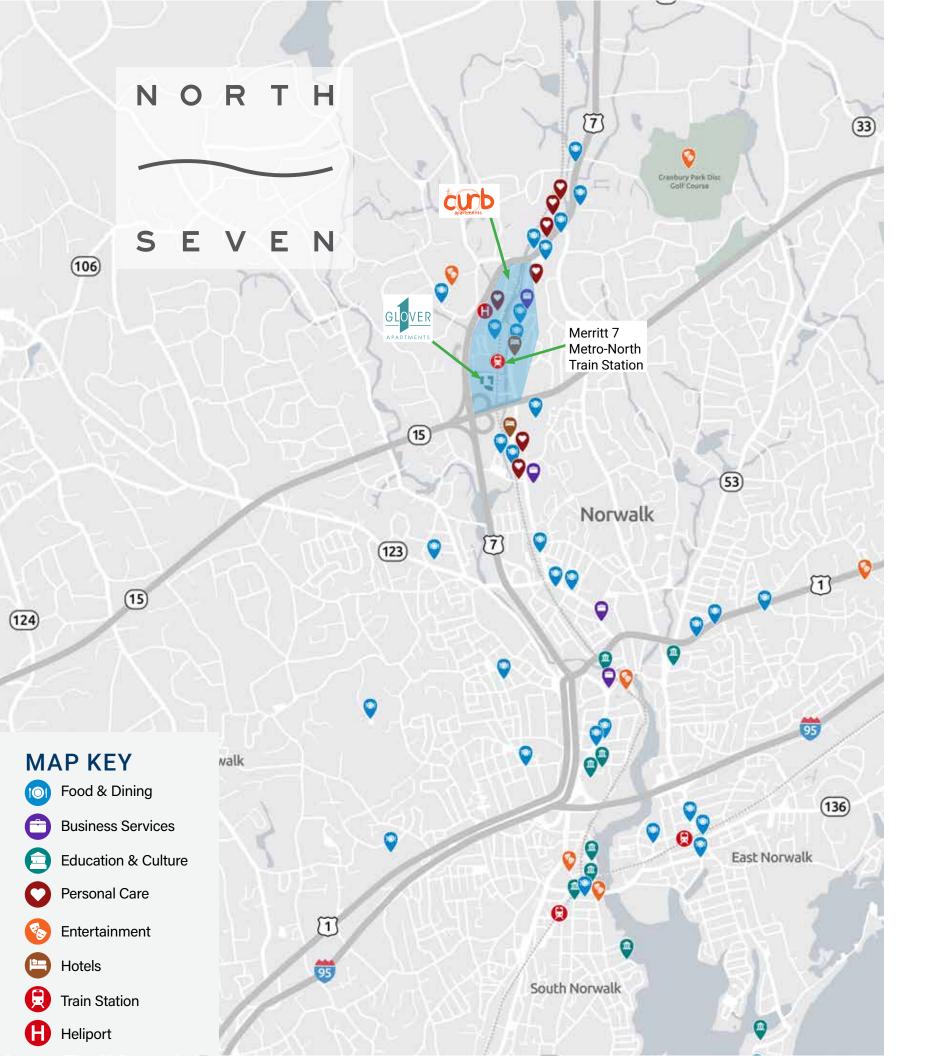

# **EXPLORE**

Perfectly located within 20 minutes to Harbor Point and immediate access to the Merritt Parkway, Route 7, and MetroNorth Train Station to take you to NYC.

You can find parks and over 30 miles of trails in this urban oasis

New dedicated train station, fall 2022

NORTH SEVEN, NORWALK

MERRITT

LESS THAN 10 MINUTES TO THE SONO AND 95

14

<u>GLOVER</u> APARTMENTS

### FUTURE RESIDENTIAL DEVELOPMENT

MERRITT 7 METRO NORTH

**& SERVICES** 

**10 GLOVER AVENUE** 

Ciri.

-

## FIND YOURSELF **AT HOME & LIVE STEPS AWAY FROM** WHERE YOU WORK!

The Curb Apartments , and One Glover Apartments offer Studio, 1, and 2 Bedroom apartments, flexible lease terms with furnished or non-furnished options, all complemented by resort-style amenities and ample outdoor space.