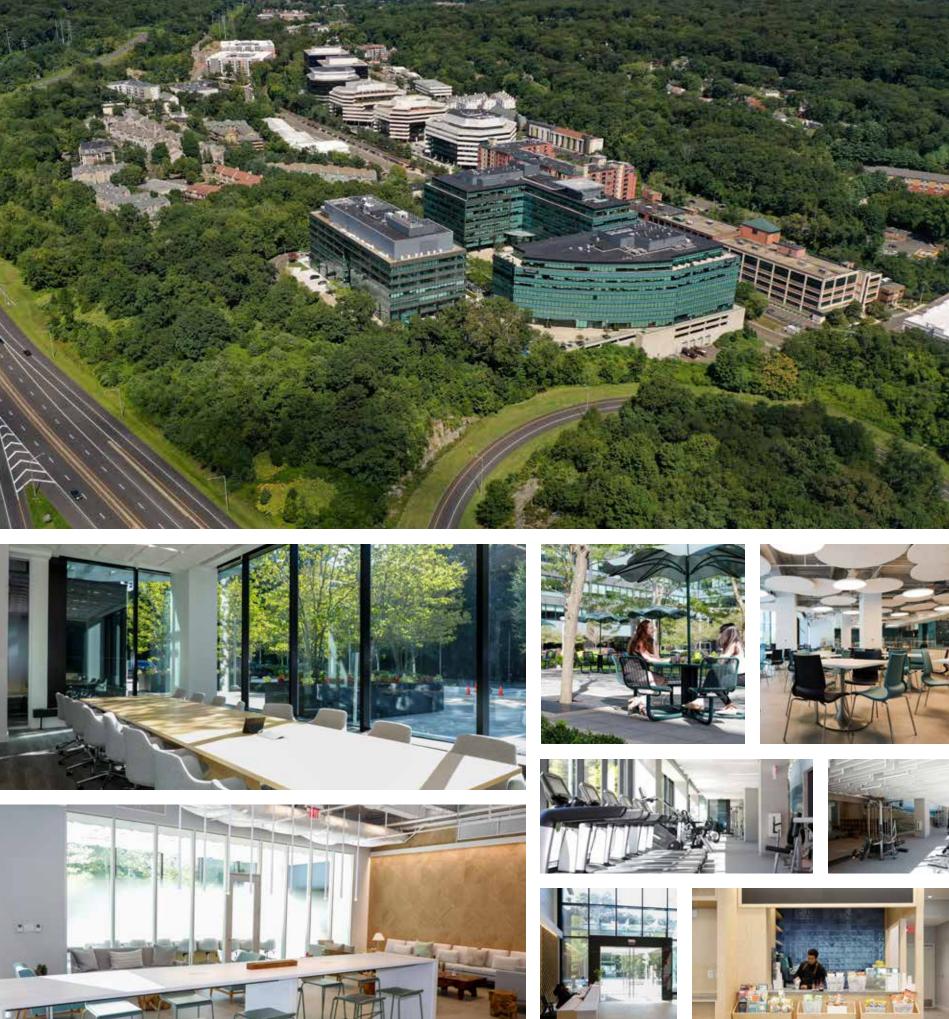

#### PRIME COMMERCIAL SPACE **AVAILABLE**

- Walking distance to the Merritt 7 train station
- Accessible to Route 7, CT-15, and I-95.
- Full-service cafeteria
- New Conference center and fintness facility\*
- Security on site

#### Click image below to view video.

\*Amenities are shared with the Towers that is located across the street at 901 Main Ave. Additional class-A amenities can be made available on-site at tenant request.

- Merritt River views and activated outdoor space
- Located within a developing Live-Work-Play community
- Class-A property management