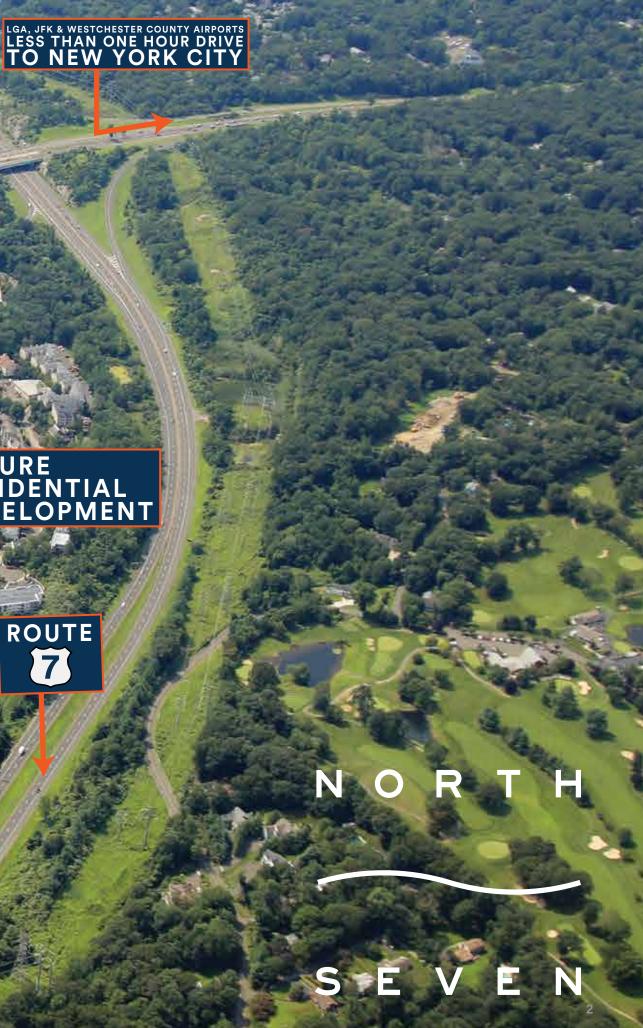

# **EXPLORE**

Perfectly located within 20 minutes to Harbor Point and immediate access to the Merritt Parkway, Route 7, and MetroNorth Train Station to take you to NYC.

You can find parks and over 30 miles of trails in this urban oasis

### FUTURE RESIDENTIAL DEVELOPMENT

MERRITT 7 METRO NORTH

**& SERVICES** 

**10 GLOVER AVENUE** 

Ciri.

-