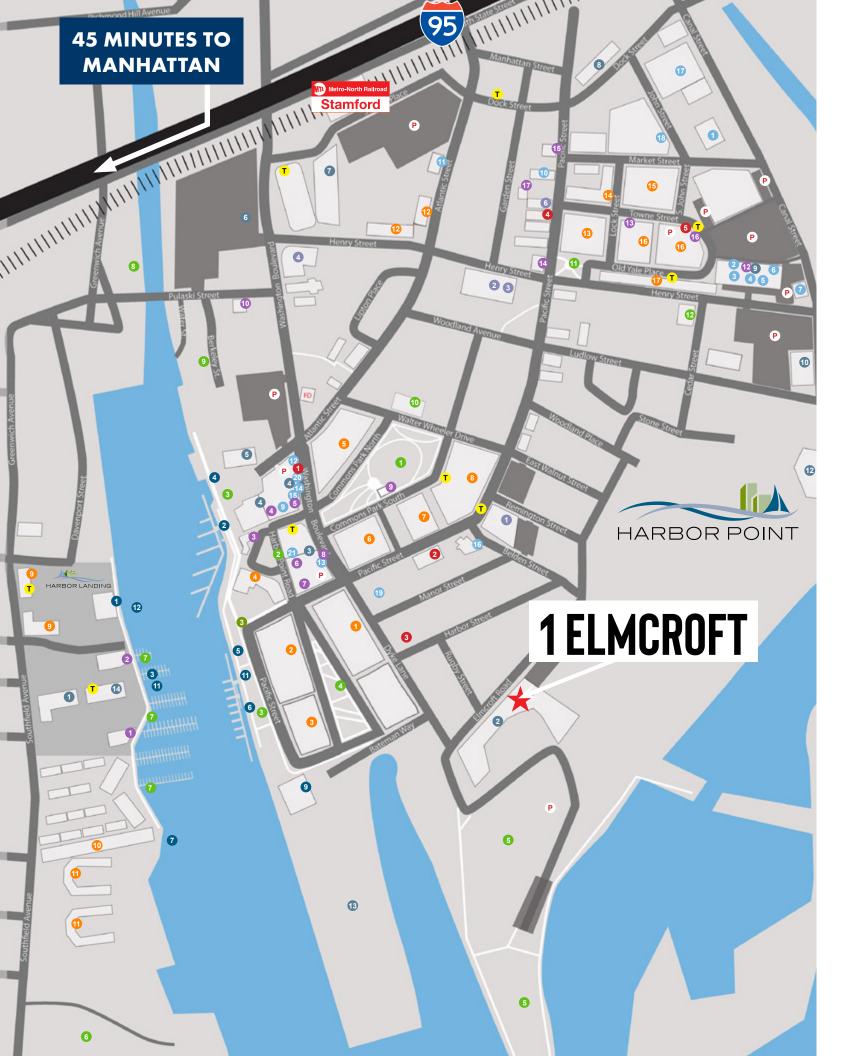

#### A STAMFORD ANCHOR

An ideal live-work-play destination between a thriving mixed-use neighborhood and a waterfront park.

#### Convenient and strategic location:

- A short walk or Trolley ride to the Stamford Transportation Center for Metro-North/Amtrak/ Acela Service, Harbor Point, and Downtown Stamford.
- Access to Harbor
   Point's mixed-use active
   community and resort inspired waterfront
   residential developments.
- Right in your own backyard, you've got it all – shopping, top restaurants, park access, marina and yacht clubs, hotels, entertainment, education and fitness.

#### 1 ELMCROFT

**Arc Parc** 

Local Residences

The Peninsula at Harbor Point

Kosciuszko Park