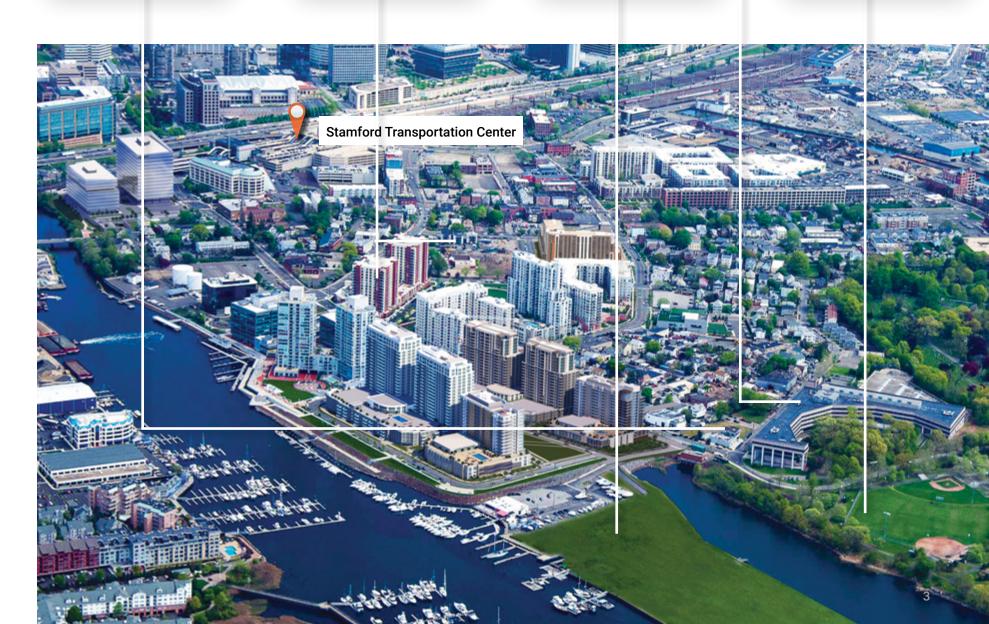

#### A STAMFORD ANCHOR

An ideal live-work-play destination between a thriving mixed-use neighborhood and a waterfront park.

#### Convenient and strategic location:

- A short walk or Trolley ride to the Stamford Transportation Center for Metro-North/Amtrak/ Acela Service, Harbor Point, and Downtown Stamford.
- Access to Harbor
   Point's mixed-use active
   community and resort inspired waterfront
   residential developments.
- Right in your own backyard, you've got it all – shopping, top restaurants, park access, marina and yacht clubs, hotels, entertainment, education and fitness.

#### 1 ELMCROFT

**Arc Parc** 

Local Residences

The Peninsula at Harbor Point

Kosciuszko Park