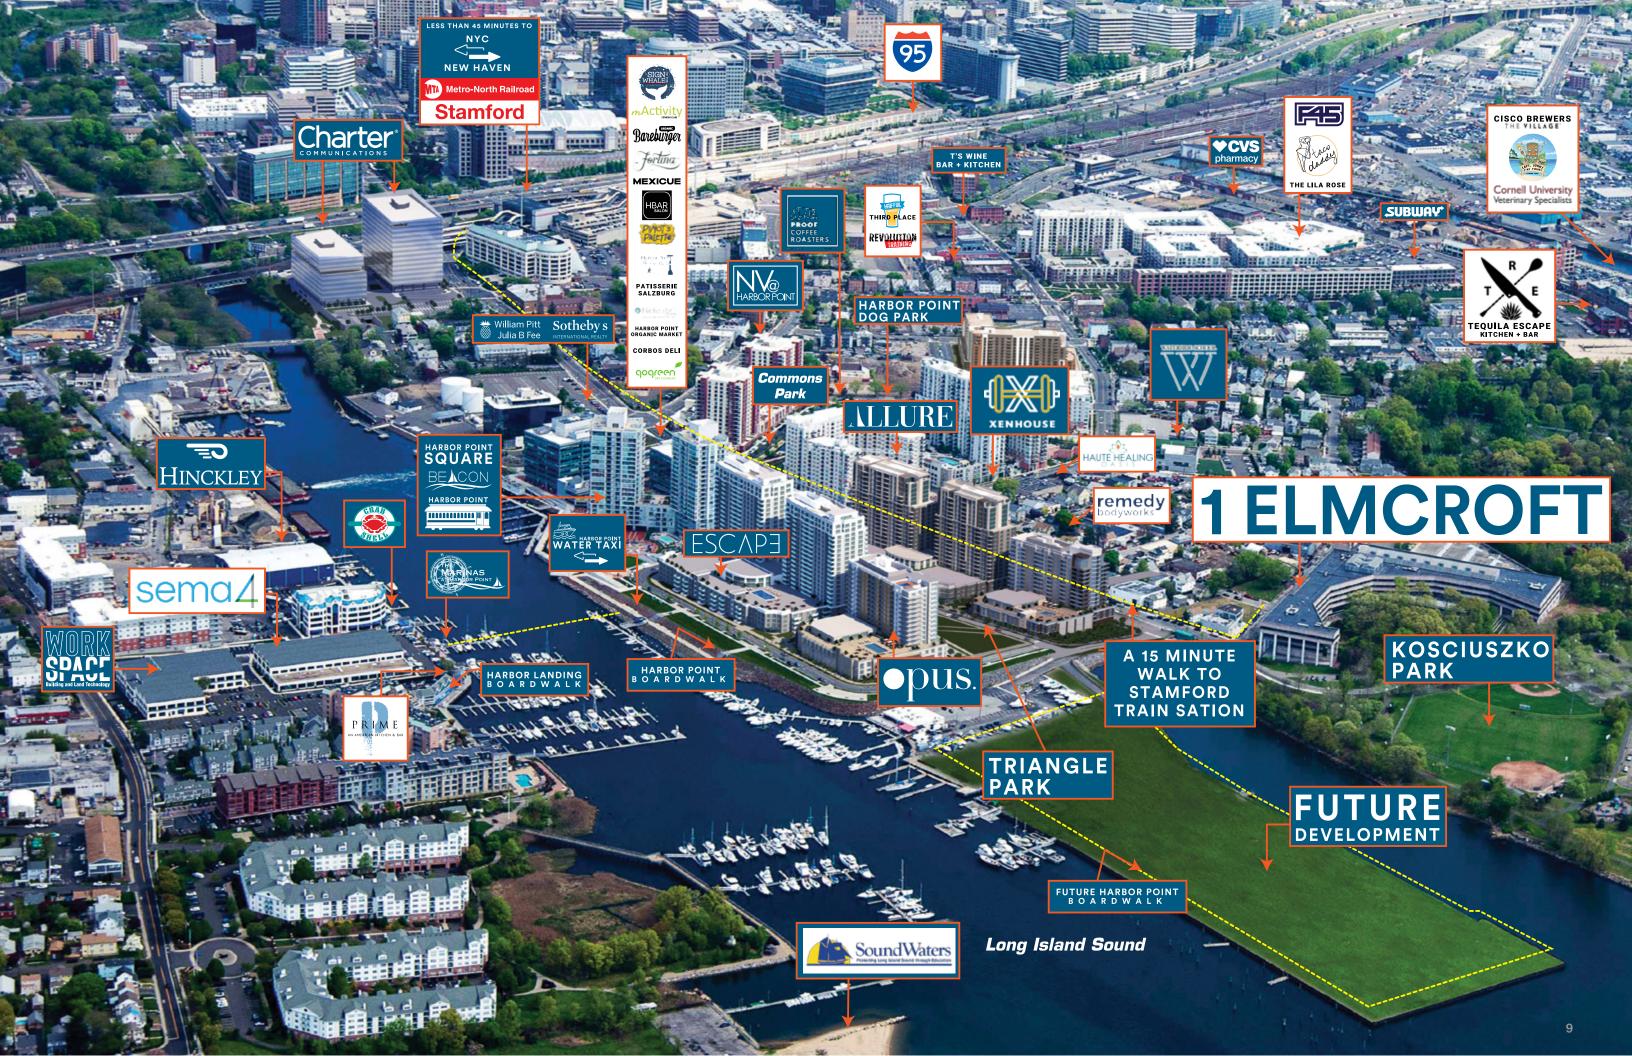

## THE NEIGHBORHOOD

RESTAURANTS +17

WATERFRONT +12

COMMERCIAL +15

RESIDENTIAL +16

RETAIL +21

COMMUNITY SERVICES +6

PARKS/RECREATION 1 +12

#### YOUR DYNAMIC WATERFRONT COMMUNITY

You will find a cosmopolitan flair to the city combined with a laid-back waterfront lifestyle. Comprised of over 200+ events annually, access to free trolleys, water taxis, nearby parks, marinas, award-winning new restaurants, events, and all the boardwalk action!

All this with easy access by free trolley and within minutes to the Train Station.

SEE HARBOR POINT IN ACTION!

To learn more about Harbor Point visit: www.harborpt.com

For more information about the trolley visit: www.bltliveworkplay.com/apartments/ stamford/harbor-point/access/trolley-info-page/