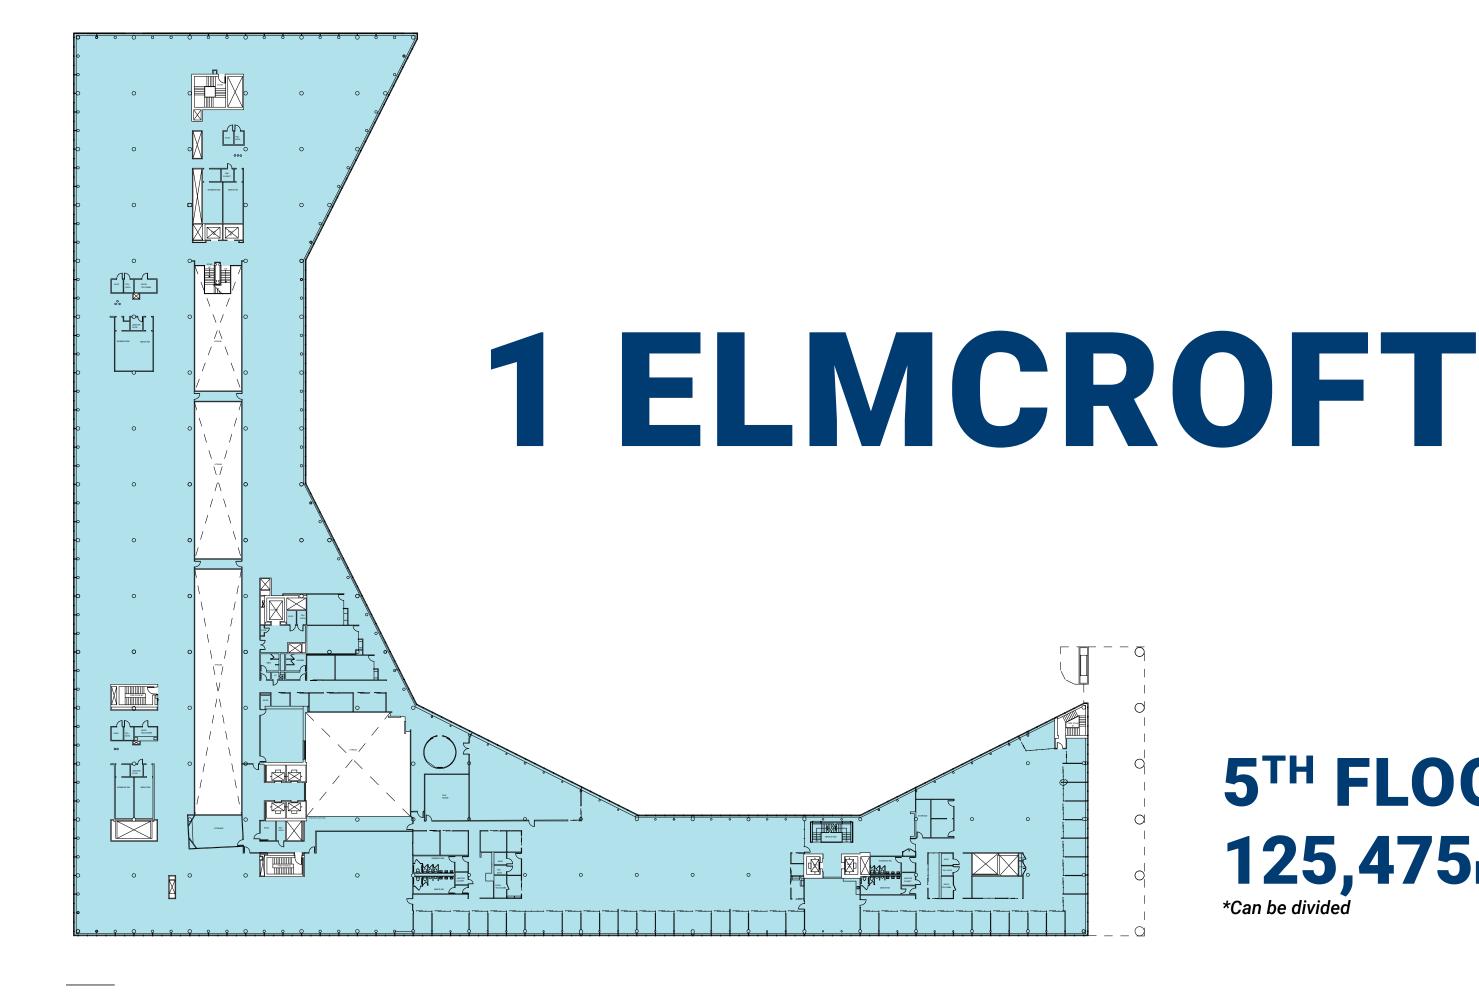

4<sup>TH</sup> FLOOR 118,608<sub>RSF\*</sub> \*Can be divided

5<sup>TH</sup> FLOOR 125,475<sub>RSF\*</sub> \*Can be divided

HARBOR POINT, STAMFORD

6<sup>TH</sup> FLOOR 130,715<sub>RSF\*</sub> \*Can be divided