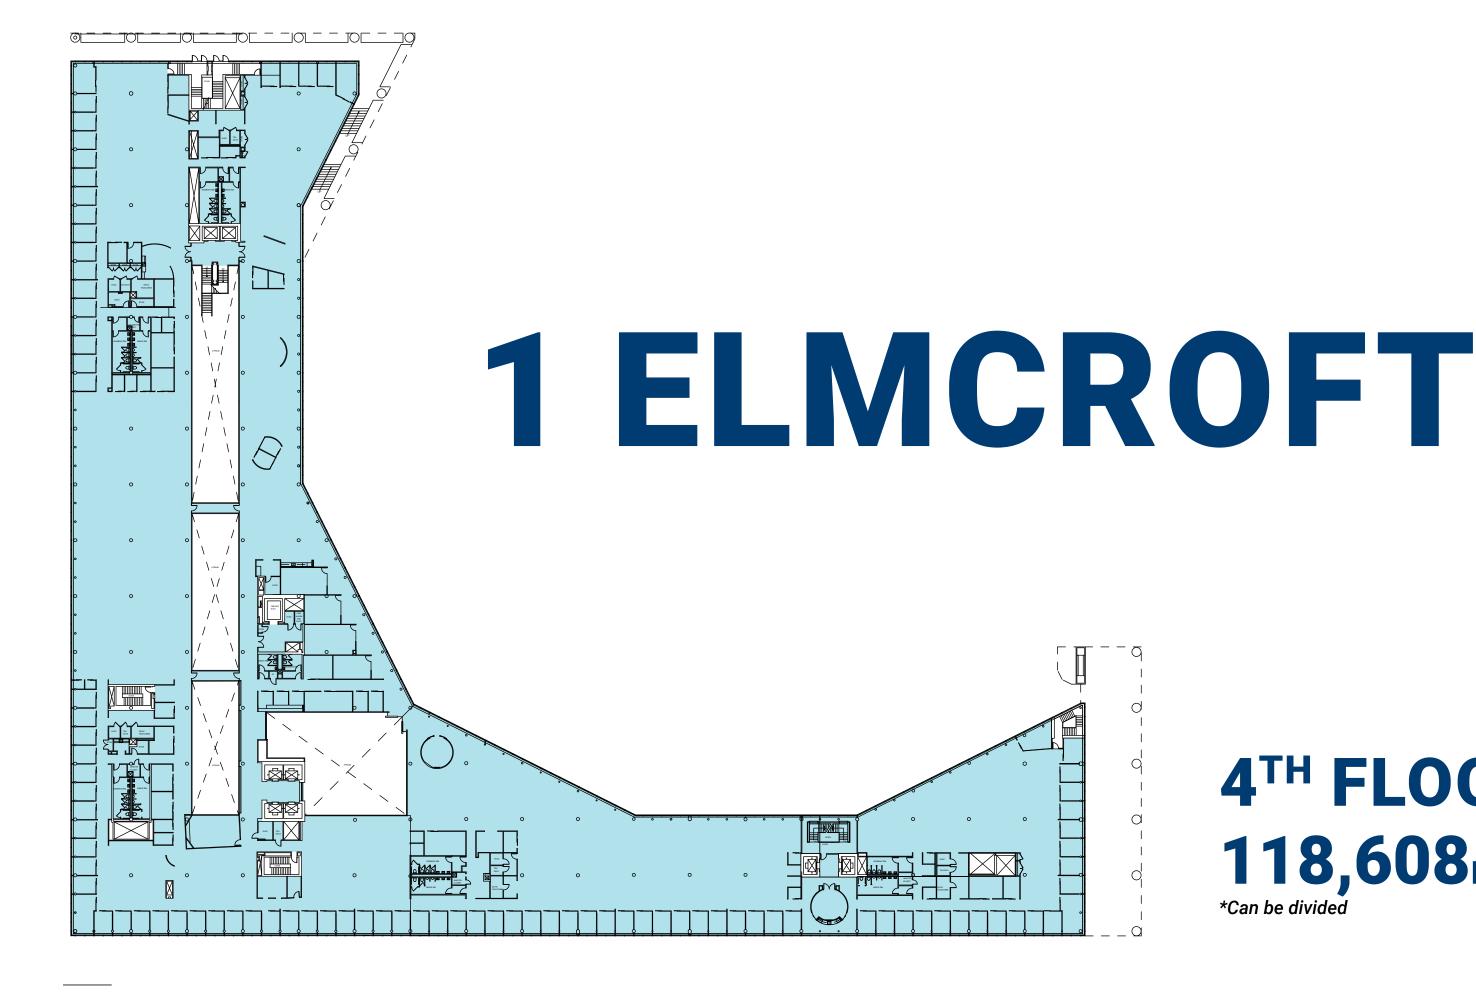

4<sup>TH</sup> FLOOR 118,608<sub>RSF\*</sub> \*Can be divided

5<sup>TH</sup> FLOOR 125,475<sub>RSF\*</sub> \*Can be divided

HARBOR POINT, STAMFORD

6<sup>TH</sup> FLOOR 130,715<sub>RSF\*</sub> \*Can be divided