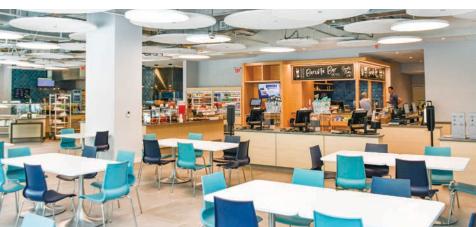

# PRIME COMMERCIAL SPACE AVAILABLE

- Located within a developing Live-Work-Play community
- Walking distance to the Merritt 7 train station
- Built spaces available
- Outstanding views
- Access to Norwalk River Valley Trail
- EV Chargers