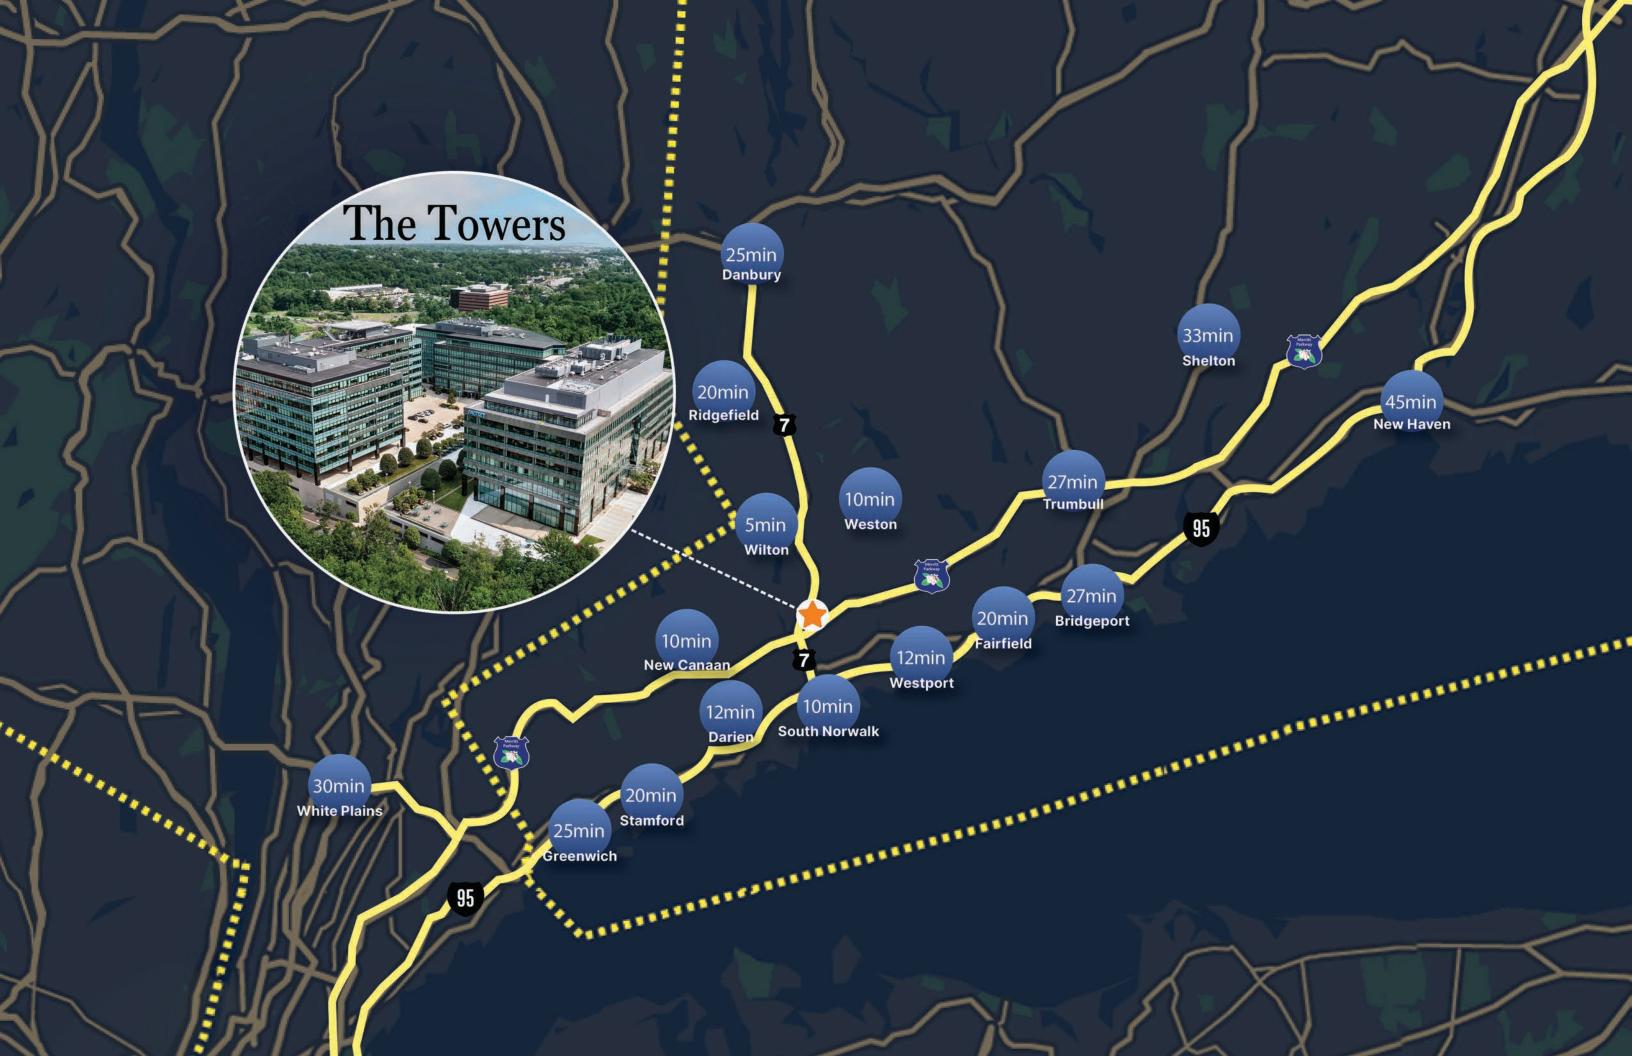

### CAR

**Route 7 and Merritt Parkway Access** 

**Less Than 5 Minutes From I-95** 

**Less Than 1 Hour from New York City** 

On-site Covered Parking Available at 3 per 1,000 sq ft

### TRAIN

**Immediate Proximity to New Merritt 7 Station** 

**Seamless Access for Daily Commuting** 

Direct Access to Grand Central Station and Fairfield County Locations