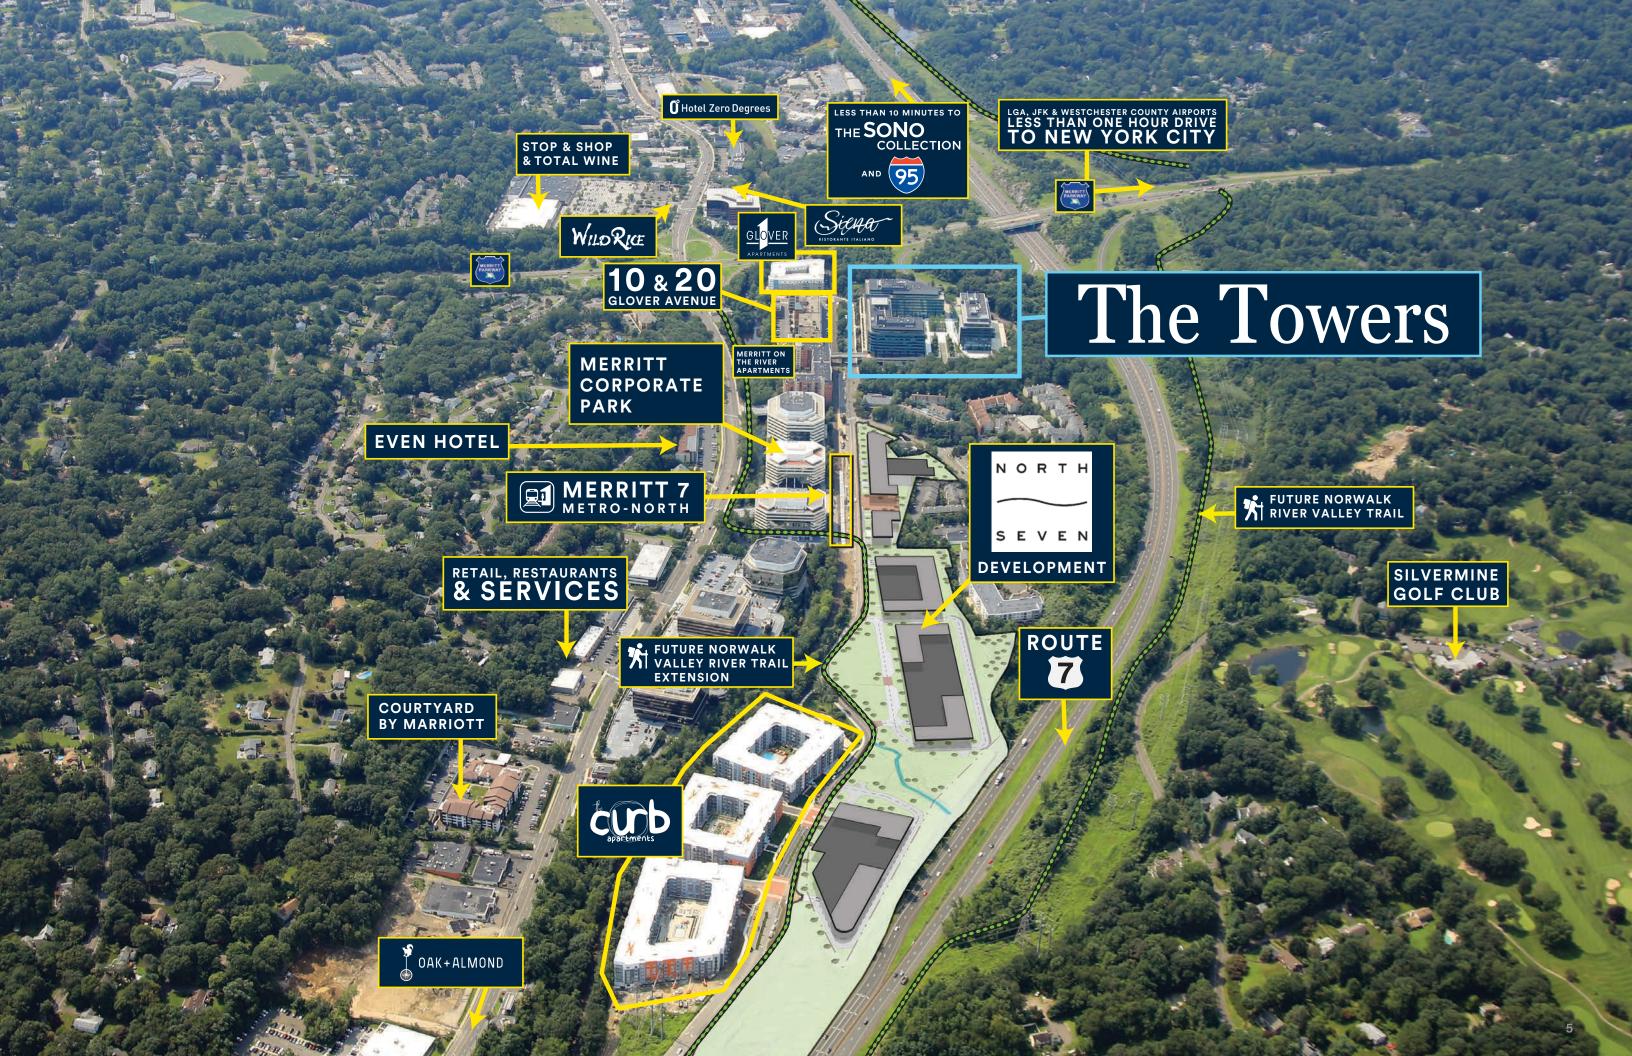

# PRIME COMMERCIAL SPACE AVAILABLE

- Located within a developing Live-Work-Play community
- Walking distance to the Merritt 7 train station
- Built spaces available
- Outstanding views
- Access to Norwalk River Valley Trail
- EV Chargers

- Accessible to Route 7, CT-15, and I-95
- Class-A property management
- Security on site
- Covered and secure parking
- Robust technology infrastructure
- Flexible floor plates for diverse requirements

### **WALKING**

.3 Mile Walk to the Merritt 7 Station

Half-Mile Proximity to Retail, Dining, and Entertainment

Nestled Within the Dynamic North 7
Live-Work-Play Ecosystem

The NRVT is Just Minutes from the Property