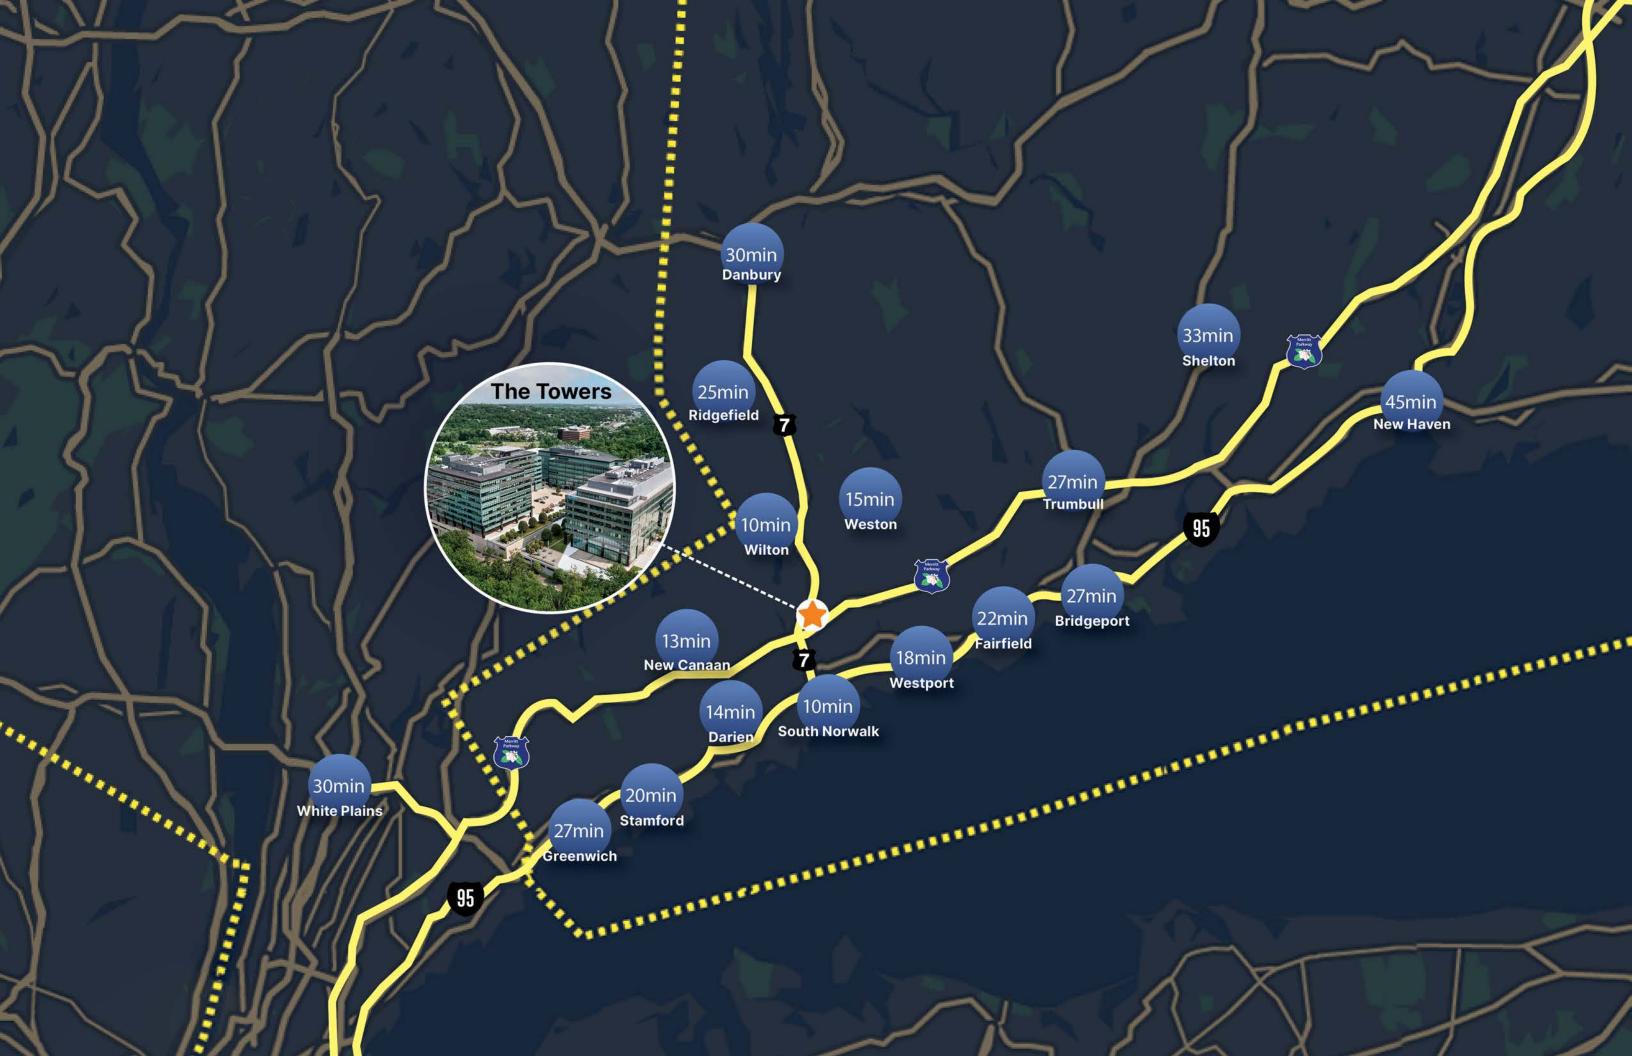

### **HELICOPTER**

One of A Kind Fully Operational Rooftop Pad Location

**Seamless Executive Travel** 

Within 30 Minutes of Major Airports

### CAR

**Route 7 and Merritt Parkway Access** 

**Less Than 5 Minutes From I-95** 

**Less Than 1 Hour from New York City** 

On-site Covered Parking Available at 3 per 1,000 sq ft

### TRAIN

**Immediate Proximity to New Merritt 7 Station** 

**Seamless Access for Daily Commuting** 

Direct Access to Grand Central Station and Fairfield County Locations

### **BICYCLE**

**Access for Environmentally Conscious Community** 

**Storage Available Within the Garage** 

Bike Paths on the NRVT are Located Minutes from the Property

### **NORWALK TRANSIT**

**Direct Access to Norwalk's Public Transit Network** 

**Two Norwalk Bus Stops on Property** 

**Access to Point of Interest Locations** 

### **WALKING**

.3 Mile Walk to the Merritt 7 Station

Half-Mile Proximity to Retail, Dining, and Entertainment

Nestled Within the Dynamic North 7
Live-Work-Play Ecosystem

The NRVT is Just Minutes from the Property