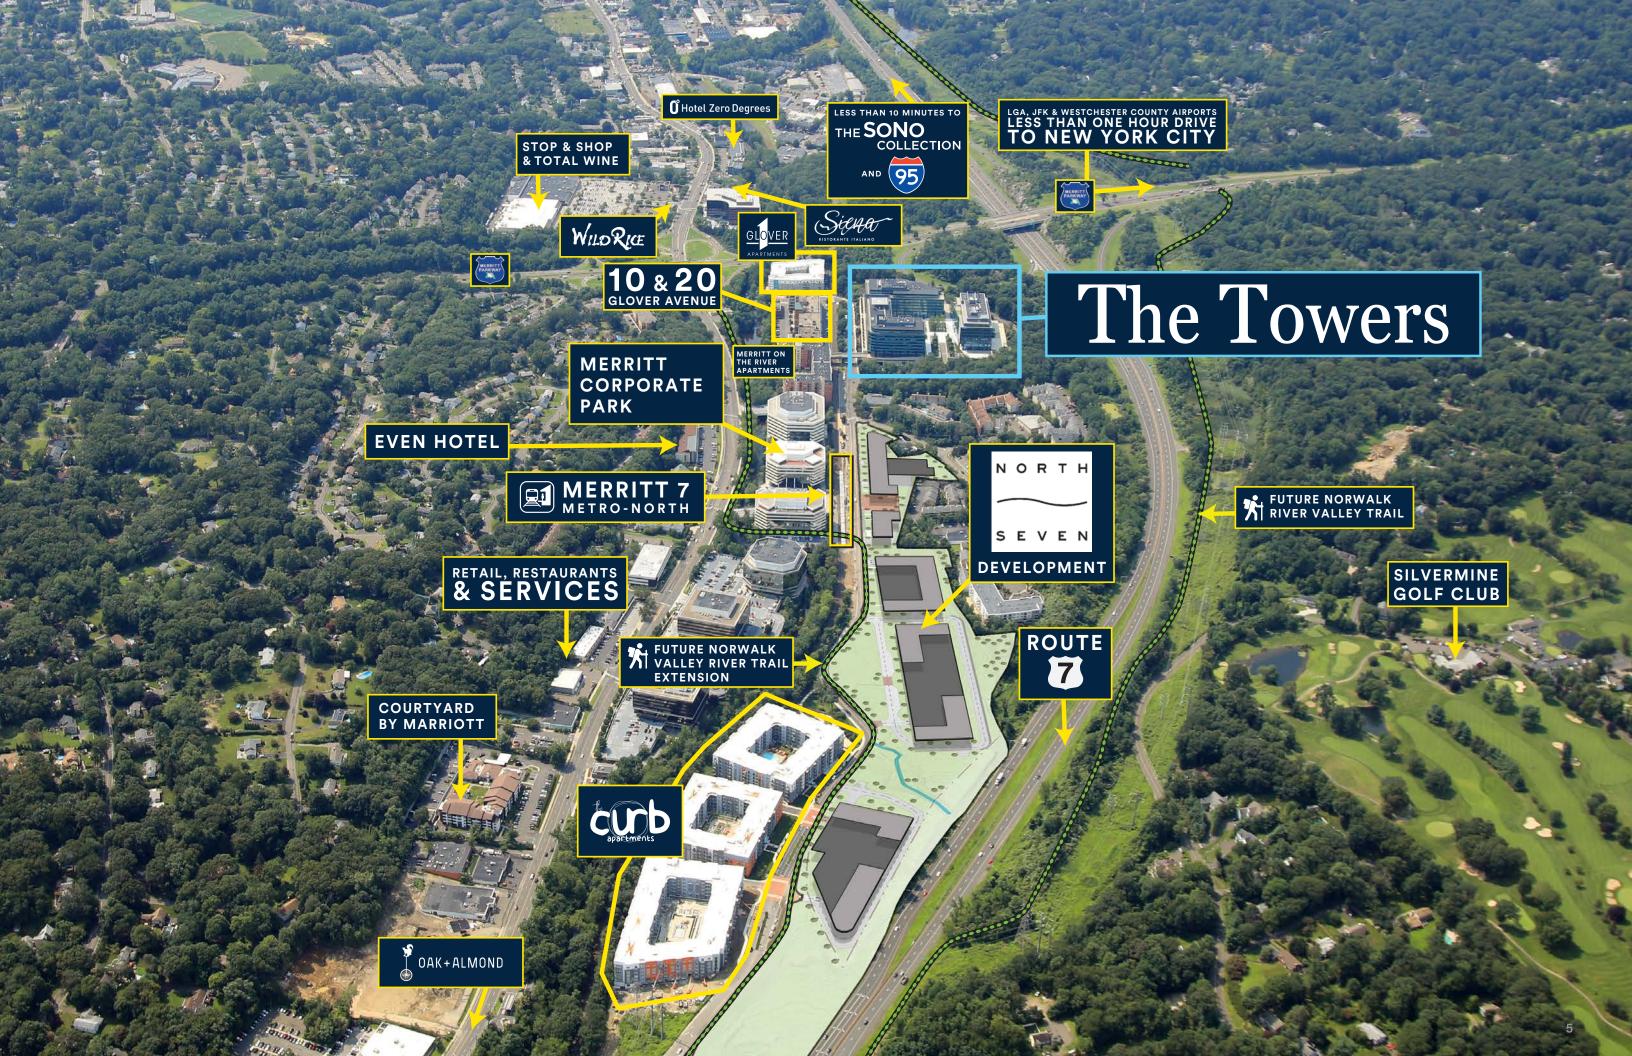

## PRIME COMMERCIAL SPACE AVAILABLE

- Located within a developing Live-Work-Play community
- Walking distance to the Merritt 7 train station
- Built spaces available
- Outstanding views
- Access to Norwalk River Valley Trail
- EV Chargers

- Accessible to Route 7, CT-15, and I-95
- Class-A property management
- Security on site
- Covered and secure parking
- Robust technology infrastructure
- Flexible floor plates for diverse requirements