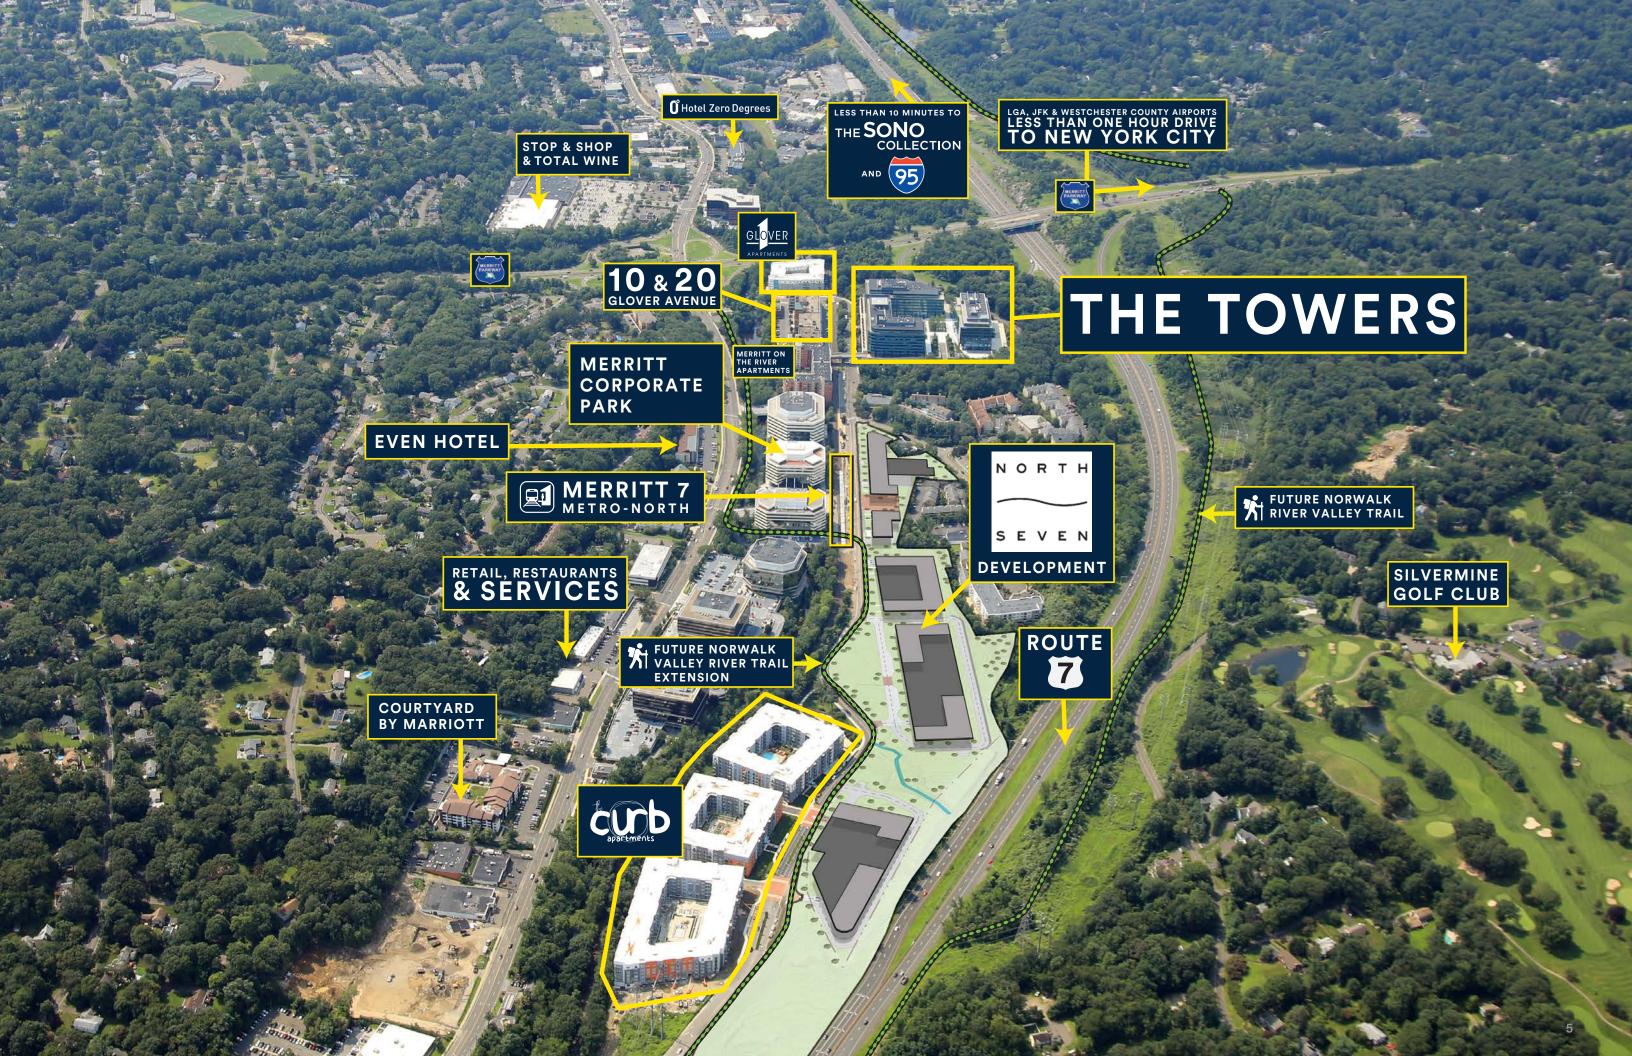

## PRIME COMMERCIAL SPACE AVAILABLE

- Located within a developing Live-Work-Play community
- Walking distance to the Merritt 7 train station
- Built spaces available
- Outstanding views
- Access to Norwalk River Valley Trail
- EV Chargers

- Accessible to Route 7, CT-15, and I-95
- Class-A property management
- Security on site
- Covered and secure parking
- Robust technology infrastructure
- Flexible floor plates for diverse requirements

### CAR

**Route 7 and Merritt Parkway Access** 

**Less Than 5 Minutes From I-95** 

**Less Than 1 Hour from New York City** 

On-site Covered Parking Available at 3 per 1,000 sq ft

### TRAIN

**Immediate Proximity to New Merritt 7 Station** 

**Seamless Access for Daily Commuting** 

Direct Access to Grand Central Station and Fairfield County Locations

### **WALKING**

.3 Mile Walk to the Merritt 7 Station

Half-Mile Proximity to Retail, Dining, and Entertainment

Nestled Within the Dynamic North 7
Live-Work-Play Ecosystem

The NRVT is Just Minutes from the Property