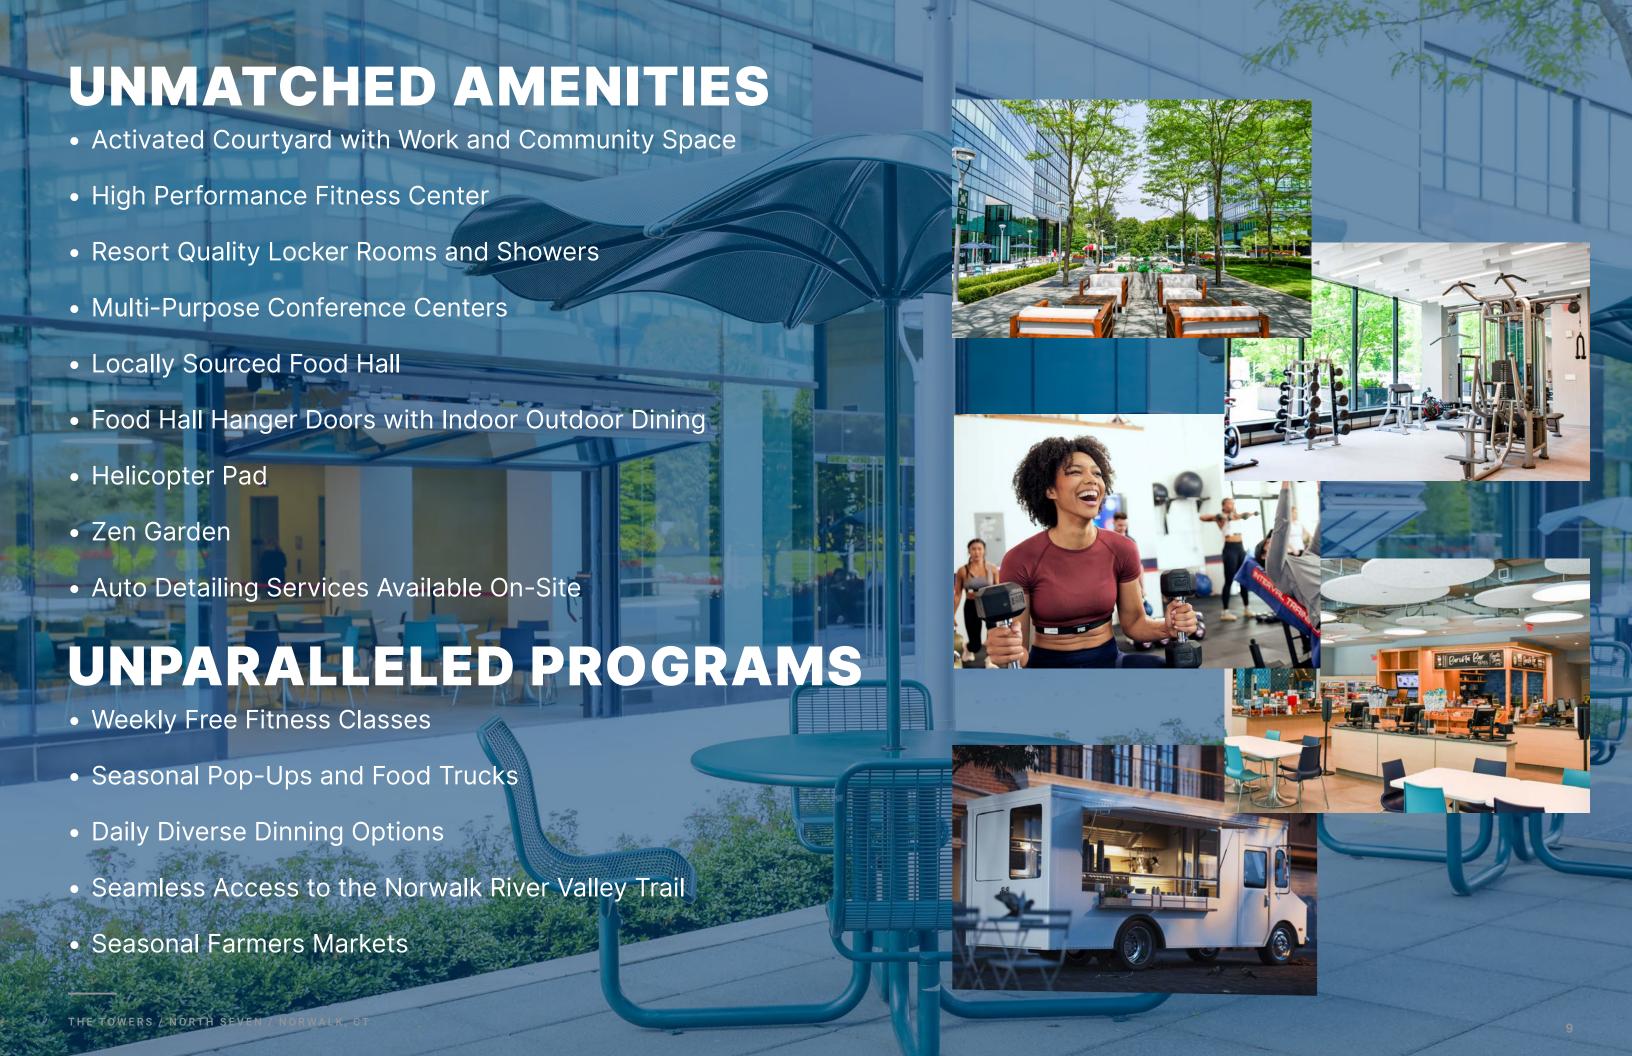

### INSPIRING INTRINSIC MOTIVATION

- BEST IN CLASS AMENITIES, PROGRAMS, & SERVICES
- PRIME LOCATION, SEAMLESS ACCESSIBILITY
- CUTTING-EDGE TECHNOLOGY INFRASTRUCTURE
- STATE OF THE ART CONSTRUCTION DESIGN AND DEVELOPMENT

## PRIME COMMERCIAL SPACE AVAILABLE

- Located within a developing Live-Work-Play community
- Walking distance to the Merritt 7 train station
- Built spaces available
- Outstanding views
- Access to Norwalk River Valley Trail
- EV Chargers

- Accessible to Route 7, CT-15, and I-95
- Class-A property management
- Security on site
- Covered and secure parking
- Robust technology infrastructure
- Flexible floor plates for diverse requirements