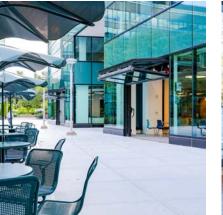

## PRIME COMMERCIAL SPACE AVAILABLE

- Located within a developing Live-Work-Play community
- Walking distance to the Merritt 7 train station
- Built spaces available
- Outstanding views
- Access to Norwalk River Valley Trail
- EV Chargers

- Accessible to Route 7, CT-15, and I-95
- Class-A property management
- Security on site
- Covered and secure parking
- Robust technology infrastructure
- Flexible floor plates for diverse requirements