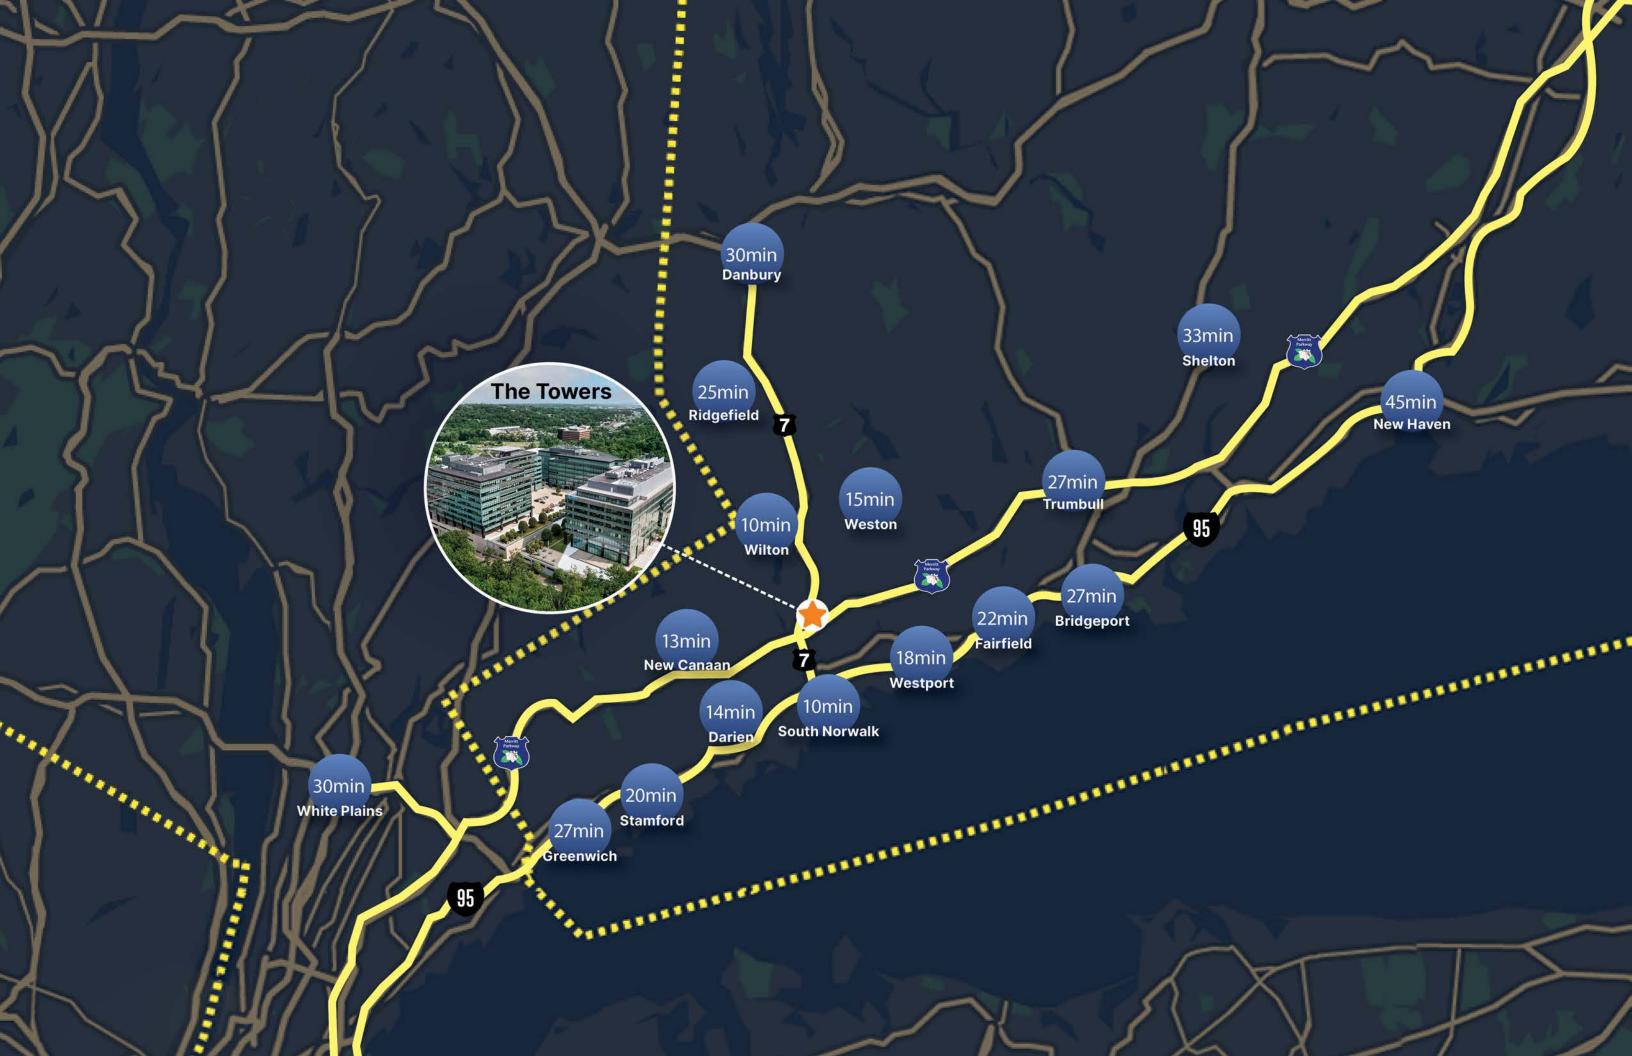

### **HELICOPTER**

One of A Kind Fully Operational Rooftop Pad Location

**Seamless Executive Travel** 

Within 30 Minutes of Major Airports

### CAR

**Route 7 and Merritt Parkway Access** 

**Less Than 5 Minutes From I-95** 

**Less Than 1 Hour from New York City** 

On-site Covered Parking Available at 3 per 1,000 sq ft

### TRAIN

**Immediate Proximity to New Merritt 7 Station** 

**Seamless Access for Daily Commuting** 

Direct Access to Grand Central Station and Fairfield County Locations