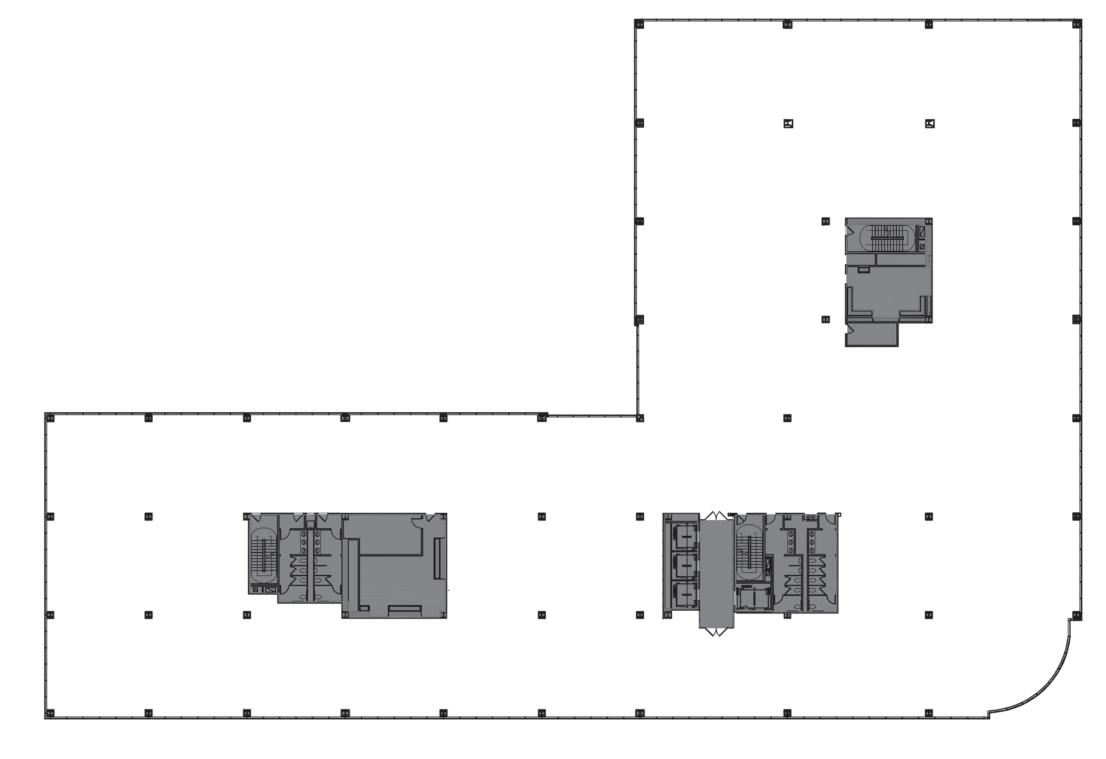

### GOY MAIN AVENUE

TOTAL AVAILABILITY 277,584 RSF

\*TYPICAL FLOORPLAN

2ND FLOOR **55, 218 RSF** 

3RD FLOOR **55, 621 RSF** 

4TH FLOOR **55, 621 RSF** 

5TH FLOOR
55, 621 RSF

6TH FLOOR **55, 503 RSF** 