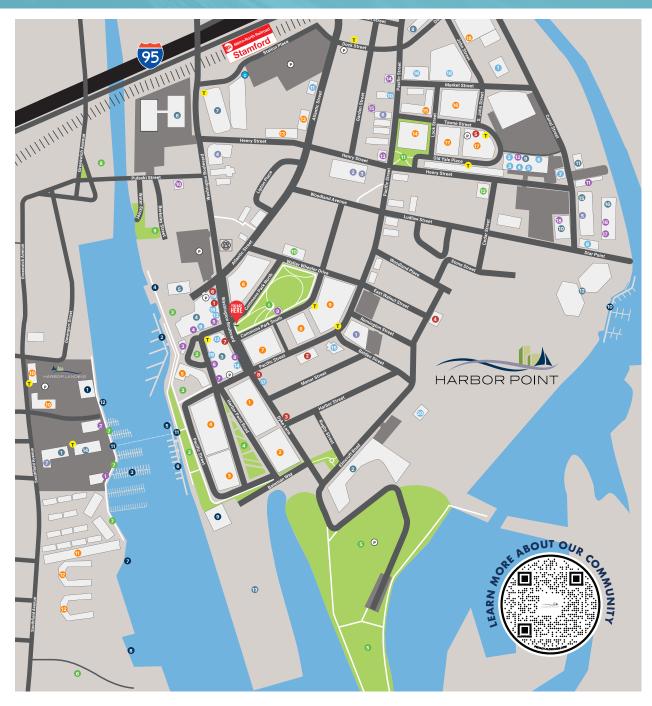

## **LOCAL NEIGHBORHOOD MAP**

845 CANAL STREET, STAMFORD, CT

#### RESTAURANTS TO

RESTAURANTS OF STATE OF STATE

#### RETAIL 🖰

RETAIL CONTROL OF THE ANALYSIS OF THE ANALYSIS

#### RESIDENTIAL 🔀

RESIDENTIAL E
DALIDER S HARBOR POINT

ANTHEN 9 HARBOR POINT

OFFICE 9 HARBOR POINT

OFFICE 9 HARBOR POINT

DESCAPE 9 HARBOR POINT

NO 9 HARBOR POINT

NO 9 HARBOR POINT

#### PARKS/RECREATION PROPERTY COMMERCIAL

PARKS / RELIES AT 100 %

MARBOR POINT SOLARE

MARBOR MARBOR POINT SOLARE

MARBOR MARBOR POINT SOLARE

MARBOR MARBOR POINT DOO PARK

MARBOR STREET PLAYGROUND

#### COMMUNITY A

WATERSIDE SCHOOL
LATHON WIDER COMMUNITY CENTER
DEPARTMENT OF MOTOR VEHICLES
GRACE CHILDRENS DAY CARE
CONNECTICUT PASSPORT AGENCY
LOFT ARTIST ASSOCIATION
HUBBARD DAY SCHOOL

#### WATERFRONT 🚕

#### TRANSPORTATION 📟

PARKING
TROLLEY STOPS
CAR RENTAL