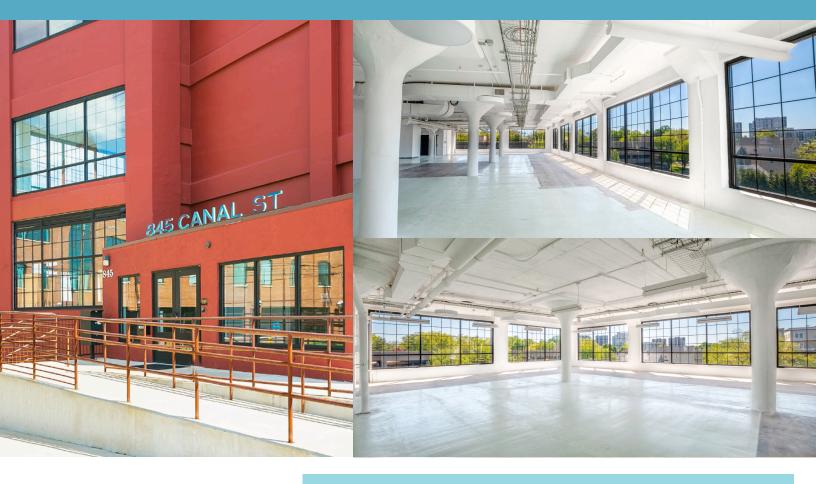

# 10,000 SF OPPORTUNITY ON ENTIRE 3RD FLOOR

EXCEPTIONALLY UNIQUE SPACE



#### **AVAILABILITIES:**

10.000 sf - 3rd Floor

**TERM:** Flexible

**PARKING: 3/1,000 SF** 

**POSSESSION:** Immediately

#### **BUILDING FEATURES**

- Best-in-class ownership
- 10 minute walk to Stamford Train Station
- · Ample parking onsite
- Restaurant on 1st Floor
- Outdoor patio area for seating (1st Floor)
- Full floor opportunity
- CT tax credits may be available for media companies
- Located in the newly developed Yale & Towne section of Harbor Point with Cisco Brewers, The Wheel Restaurant, Tequila Escape (new!) and Harbor Point Marina East
- Well-known tenant mix in the neighborhood of Daymon Worldwide HQ, Marriot International, Kayak HQ, Phone HQ, Wheelhouse Media, iTV, Mirador

#### **CLICK TO SEE MORE OF THE SPACE!**



#### FOR MORE INFORMATION, PLEASE CONTACT:

Brian Ca