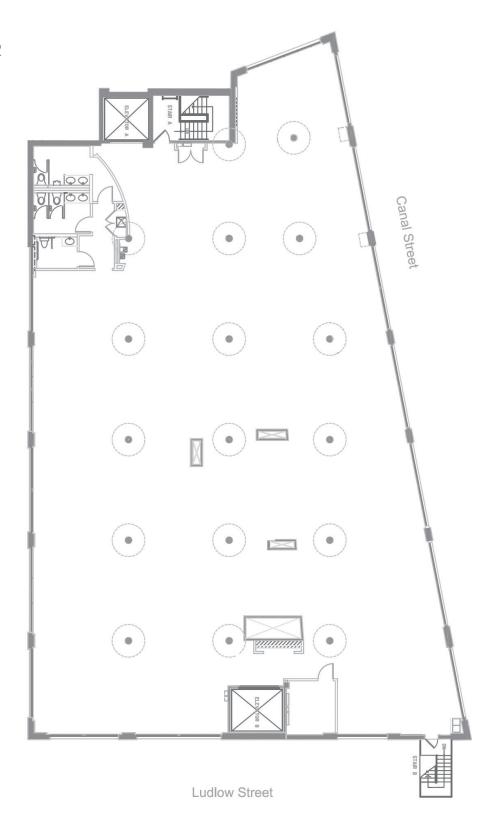

## 10,000 SF OPPORTUNITY ON **ENTIRE 3RD FLOOR**

EXCEPTIONALLY UNIQUE SPACE

# ENTIRE 3RD FLOOR **10,000 SF**

#### **AVAILABILITIES:**

10.000 sf - 3rd Floor

**TERM:** Flexible

**PARKING: 3/1,000 SF** 

**POSSESSION:** Immediately