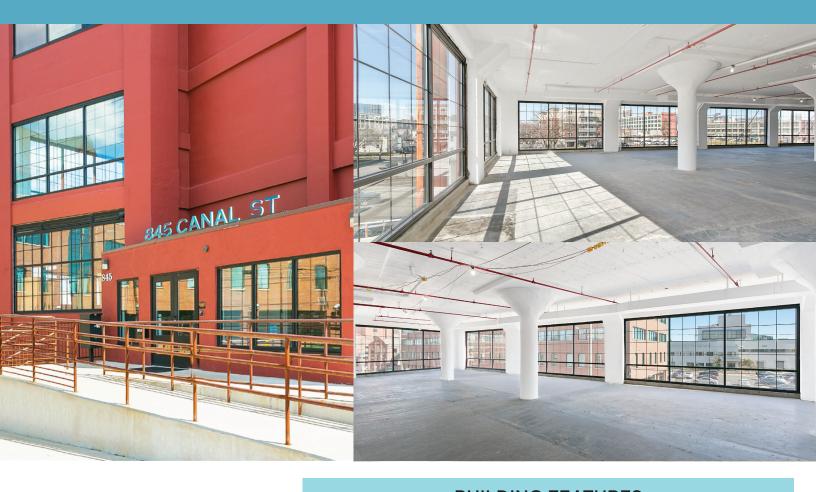

## 10,000 SF OPPORTUNITY ON **ENTIRE 3RD FLOOR**

EXCEPTIONALLY UNIQUE SPACE



#### **AVAILABILITIES:**

10.000 sf - 3rd Floor

**TERM:** Flexible

**PARKING: 3/1,000 SF** 

**POSSESSION:** Immediately

#### **BUILDING FEATURES**

- Best-in-class ownership
- 10 minute walk to Stamford Train Station
- Ample parking onsite
- Restaurant on 1st Floor
- Outdoor patio area for seating (1st Floor)
- Full floor opportunity
- CT tax credits may be available for media companies
- Located in the newly developed Yale & Towne section of Harbor Point with Cisco Brewers, The Wheel Restaurant, Tequila Escape (new!) and Harbor Point Marina East
- Well-known tenant mix in the neighborhood of Daymon Worldwide HQ, Marriot International, Kayak HQ, Phone HQ, Wheelhouse Media, iTV, Mirador

FOR MORE INFORMATION, PLEASE CONTACT:

**ADAM KLIMEK** +1 203 326 5856 adam.klimek@cushwake.com

*