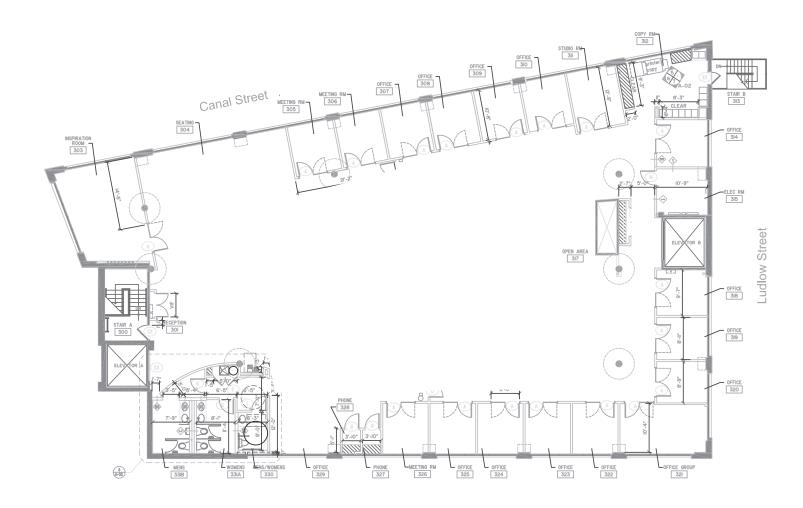

Station
- Ample parking onsite
- Restaurant on 1st Floor
- Outdoor patio area for seating (1st Floor)
- Full floor opportunity
- CT tax credits may be available for media companies
- Located in the newly developed Yale & Towne section of Harbor Point with Cisco Brewers, The Wheel Restaurant, Tequila Escape (new!) and Harbor Point Marina East
- Well-known tenant mix in the neighborhood of Daymon Worldwide HQ, Marriot International, Kayak HQ, Phone HQ, Wheelhouse Media, iTV, Mirador

#### FOR MORE INFORMATION, PLEASE CONTACT:

ADAM KLIMEK +1 203 326 5856 adam.klimek@cushwake.com

BRIAN SCRUTON +1 203 326 5849 brian.scruton@cushwake.com WILLIAM MONTAGUE +1 203 326 5865 william.montague@cushwake.com JOHN ALTIERI +1 203 326 5854 john.altieri@cushwake.com





## ENTIRE 3RD FLOOR **10,000 SF**



## **PROPERTY PHOTOS**

845 CANAL STREET, STAMFORD, CT









### LOCAL NEIGHBORHOOD MAP

845 CANAL STREET, STAMFORD, CT



#### **RESTAURANTS** TO

PRIVE OF CAME OF THE WHATE OF T

#### RETAIL 🖰

COS PHARMACY

O GO GREEN DRY CLEANERS

HARBOR POINT DENTAL

O GO GREEN DRY CLEANERS

HARBOR POINT MALL SES

HARBOR POINT MALL SES

DESIGN WITHIN REACH

KEY BANK

CORNELL VETERINARY

PHONTS PALETTE

STAMPORD MODERN

Z SALLS

LONS STAM SERVICE STATION

THE COLLECTE

RHONE

HARBOR POINT ORGANICS

#### RESIDENTIAL 🔠

RESIDENTIAL D

ALLINE @ HARBOR POINT
ANTHER WARROR POINT
ANTHER WARROR POINT
BEACAN @ HARBOR POINT
ON WARROR POINT
ON WARROR POINT
ON THE MARKET WARROR POINT
ON THE MARKET WARROR POINT
ON THE MARKET WARROR POINT
ON THE WARROR POINT WARRANTENTS
ON THE MARKET WARROR POINT
ON THE WALLT