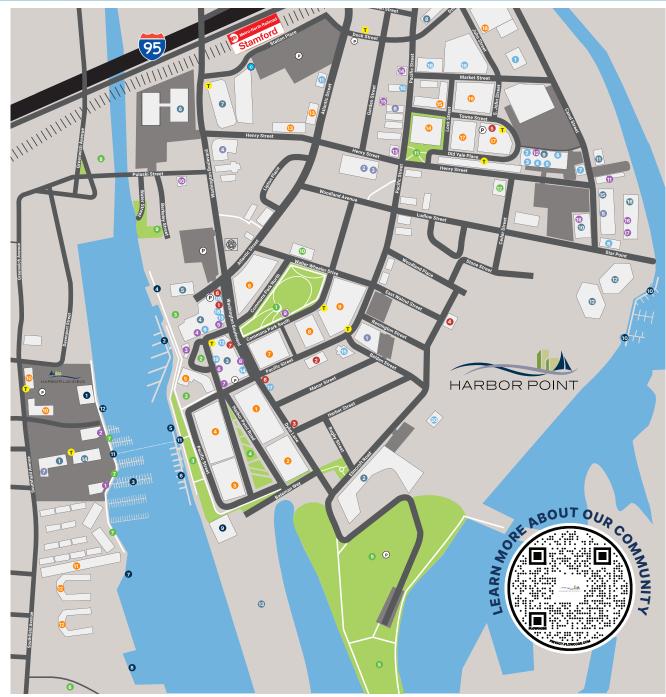

- CT tax credits may be available for media companies
- Located in the newly developed Yale & Towne section of Harbor Point with Cisco Brewers, The Wheel Restaurant, Tequila Escape (new!) and Harbor Point Marina East
- Well-known tenant mix in the neighborhood of Daymon Worldwide HQ, Marriot International, Kayak HQ, Phone HQ, Wheelhouse Media, iTV, Mirador

#### FOR MORE INFORMATION, PLEASE CONTACT:

ADAM KLIMEK +1 203 326 5856 adam.klimek@cushwake.com

BRIAN SCRUTON +1 203 326 5849 brian.scruton@cushwake.com WILLIAM MONTAGUE +1 203 326 5865 william.montague@cushwake.com JOHN ALTIERI +1 203 326 5854 john.altieri@cushwake.com





## ENTIRE 3RD FLOOR **10,000 SF**



## **PROPERTY PHOTOS**

845 CANAL STREET, STAMFORD, CT









### LOCAL NEIGHBORHOOD MAP

845 CANAL STREET, STAMFORD, CT



#### **RESTAURANTS** TO

PRIVE OF CAME OF THE WHATE OF T

#### RETAIL 🖰

COS PHARMACY

O GO GREEN DRY CLEANERS

HARBOR POINT DENTAL

O GO GREEN DRY CLEANERS

HARBOR POINT MALL SES

HARBOR POINT MALL SES

DESIGN WITHIN REACH

KEY BANK

CORNELL VETERINARY

PHONTS PALETTE

STAMPORD MODERN

Z SALLS

LONS STAM SERVICE STATION

THE COLLECTE

RHONE

HARBOR POINT ORGANICS

#### RESIDENTIAL 🔠

RESIDENTIAL D

ALLINE @ HARBOR POINT
ANTHER WARROR POINT
ANTHER WARROR POINT
BEACAN @ HARBOR POINT
ON WARROR POINT
ON WARROR POINT
ON THE MARKET WARROR POINT
ON THE MARKET WARROR POINT
ON THE MARKET WARROR POINT
ON THE WARROR POINT WARRANTENTS
ON THE MARKET WARROR POINT
ON THE WALLT APARTMENTS
ON THE MARKET WARROR POINT
ON THE WALLT APARTMENTS
ON THE MARKET WARROR POINT
ON THE WALLT APARTMENTS
ON THE MARKET