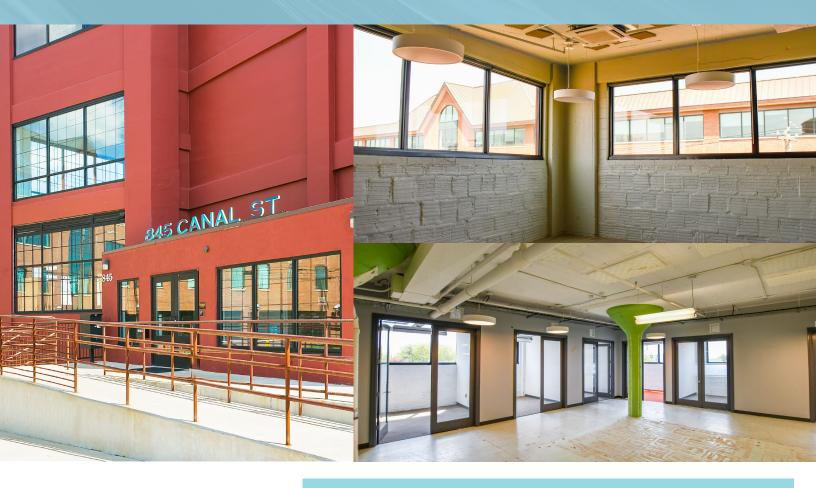

# 10,000 SF OPPORTUNITY ON ENTIRE 3RD FLOOR

EXCEPTIONALLY UNIQUE SPACE



#### **AVAILABILITIES:**

10,000 sf - 3rd Floor

**TERM:** Flexible

**PARKING: 3/1,000 SF** 

**POSSESSION:** Immediately

**PRICE:** Negotiable

#### **BUILDING FEATURES**

- Best-in-class ownership
- 10 minute walk to Stamford Train Station
- Ample parking onsite
- Restaurant on 1st Floor
- Outdoor patio area for seating (1st Floor)
- Full floor opportunity
- CT tax credits may be available for media companies
- Located in the newly developed Yale & Towne section of Harbor Point with Cisco Brewers, The Wheel Restaurant, Tequila Escape (new!) and Harbor Point Marina East
- Well-known tenant mix in the neighborhood of Daymon Worldwide HQ, Marriot International, Kayak HQ, Phone HQ, Wheelhouse Media, iTV, Mirador

#### FOR MORE INFORMATION, PLEASE CONTACT:

ADAM KLIMEK +1 203 326 5856 ada