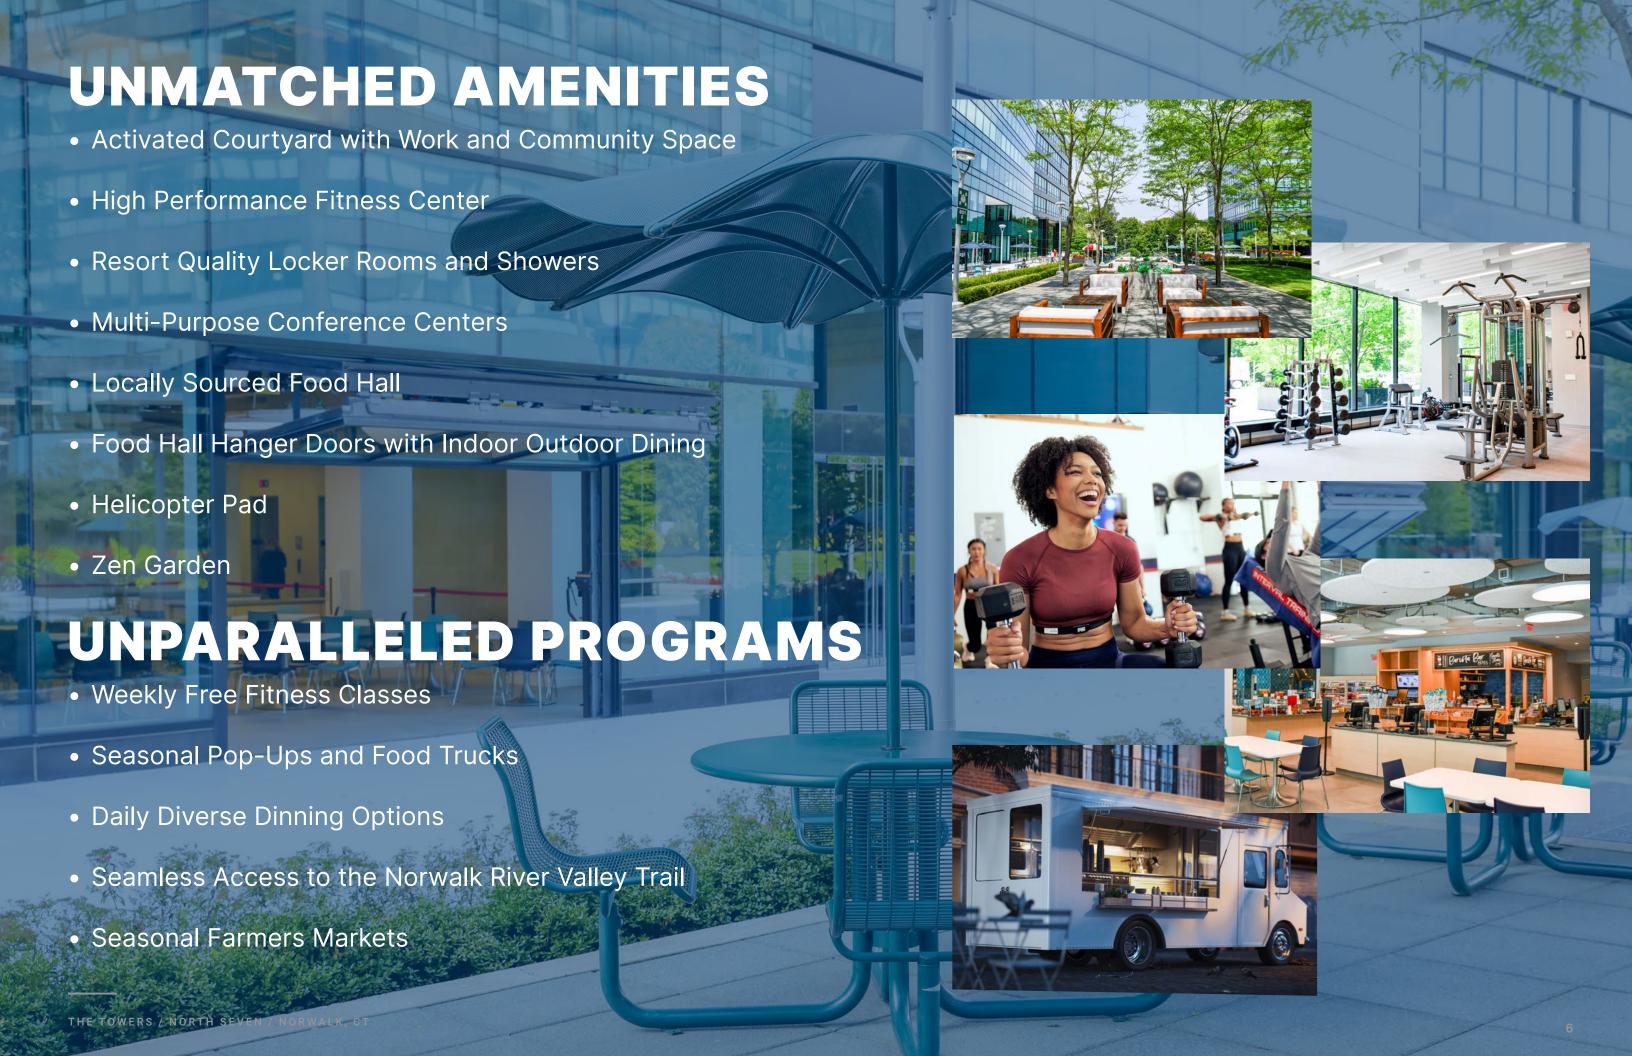

## PRIME COMMERCIAL SPACE AVAILABLE

- Located within a developing Live-Work-Play community
- Walking distance to the Merritt 7 train station
- Built spaces available
- Outstanding views
- Access to Norwalk River Valley Trail
- EV Chargers

- Accessible to Route 7, CT-15, and I-95
- Class-A property management
- Security on site
- Covered and secure parking
- Robust technology infrastructure
- Flexible floor plates for diverse requirements