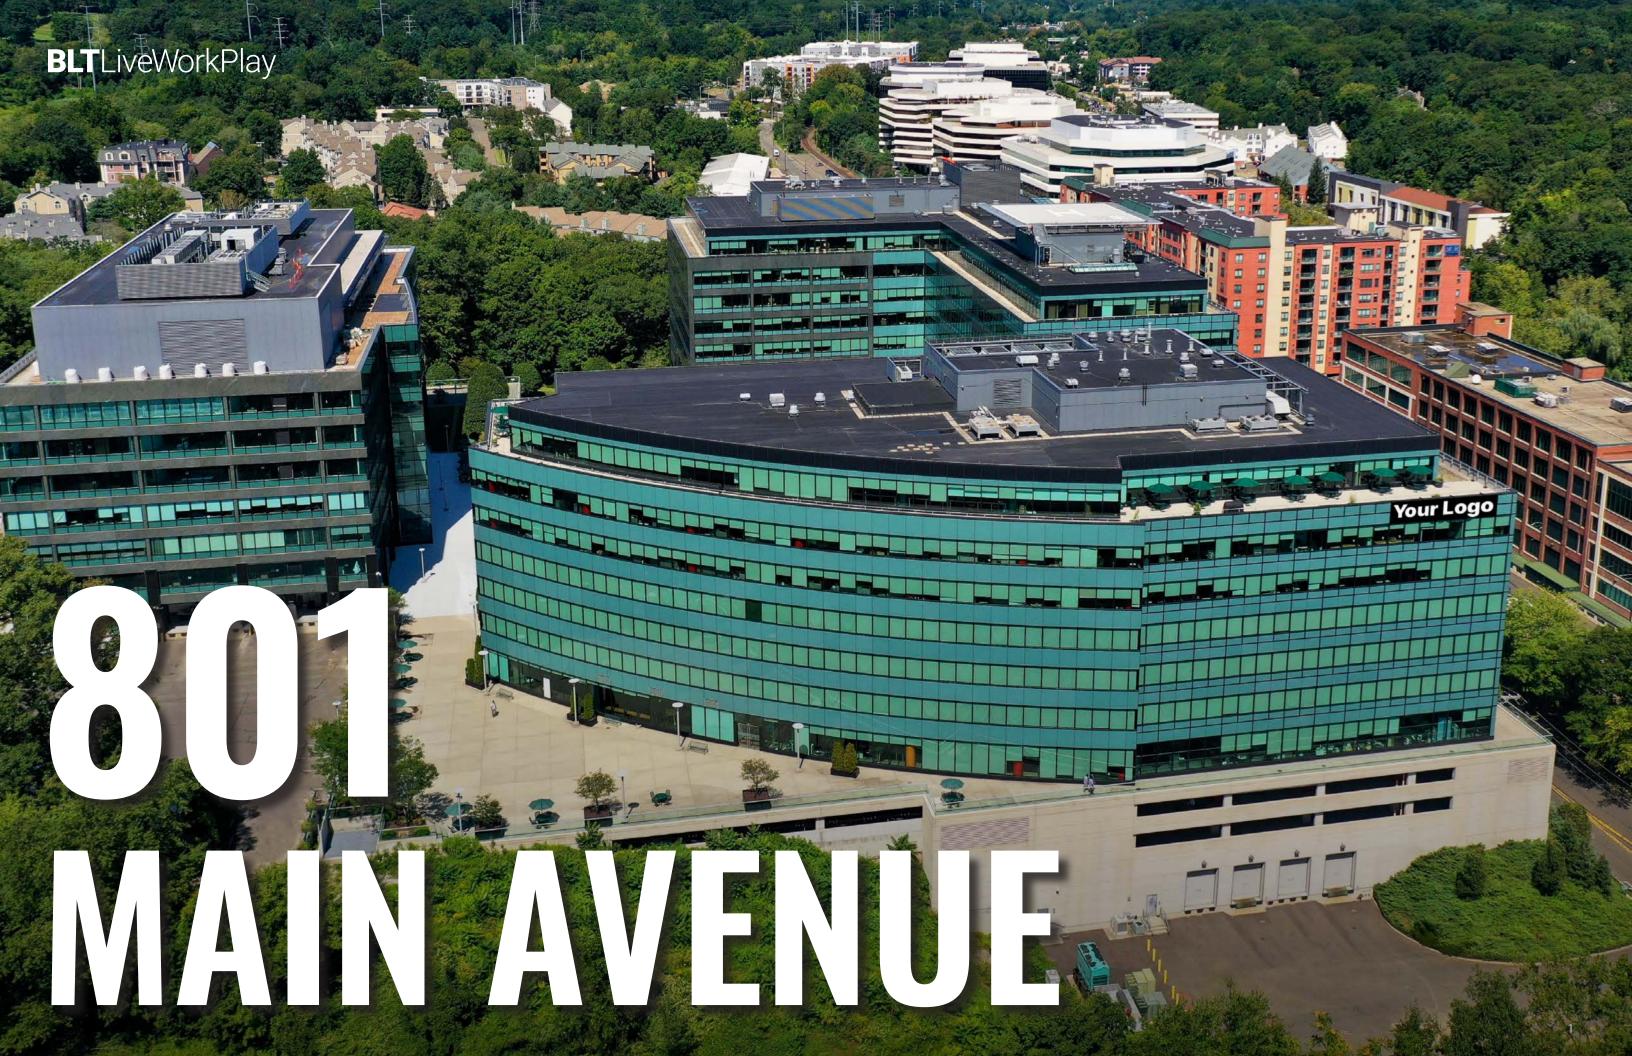

## PRIME COMMERCIAL SPACE AVAILABLE

- Located within a developing Live-Work-Play community
- Walking distance to the Merritt 7 train station
- Built spaces available
- Outstanding views
- Access to Norwalk River Valley Trail
- EV Chargers

- Accessible to Route 7, CT-15, and I-95
- Class-A property management
- Security on site
- Covered and secure parking
- Robust technology infrastructure
- Flexible floor plates for diverse requirements

THE TOWERS / NORTH SEVEN / NORWALK, CT