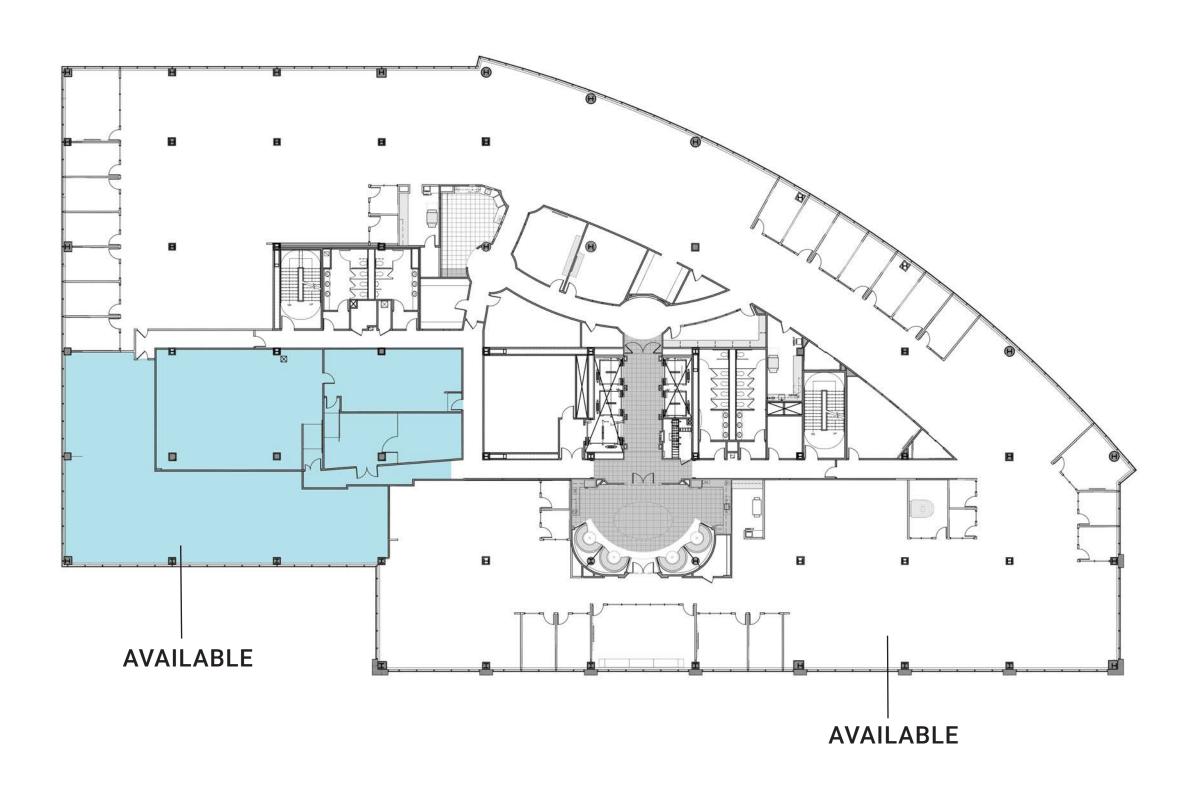

ss to Grand Central Station and Fairfield County Locations



## **BICYCLE**

**Access for Environmentally Conscious Community** 

**Storage Available Within the Garage** 

Bike Paths on the NRVT are Located Minutes from the Property



## **NORWALK TRANSIT**

**Direct Access to Norwalk's Public Transit Network** 

**Two Norwalk Bus Stops on Property** 

**Access to Point of Interest Locations** 



## **WALKING**

.3 Mile Walk to the Merritt 7 Station

Half-Mile Proximity to Retail, Dining, and Entertainment

Nestled Within the Dynamic North 7
Live-Work-Play Ecosystem

The NRVT is Just Minutes from the Property

THE TOWERS / NORTH SEVEN / NORWALK, CT



# AVENUE

1<sup>ST</sup> FLOOR 39,691 RSF



\*ALTERNATE LOCATION FOR FIRE EGRESS

## AVENUE

2<sup>ND</sup> FLOOR 38,374 RSF 8,303 RSF



3<sup>RD</sup> FLOOR 46,848 RSF



\*Can be divided

4<sup>TH</sup> FLOOR 46,848 RSF



\*Can be divided

5<sup>TH</sup> FLOOR 21,062 RSF



\*Can be divided

THE TOWERS / NORTH SEVEN / NORWALK, CT





## FIND YOURSELF AT HOME & LIVE STEPS AWAY FROM WHERE YOU WORK!

The Curb Apartments, and One Glover Apartments offer Studio, 1, and 2 Bedroom apartments, flexible lease terms with furnished or non-furnished options, all complemented by resort-style amenities and ample outdoor space.

For more information:
(203) 855-1500
Leasing@north-seven.com

## CORPORATE REBATE PROGRAM

Your home at every stage! With a partnership between BLT and William Pitt-Julia B. Fee Sotheby's International Realty, you always find your home with us. For more information, please contact our corporate leasing repre