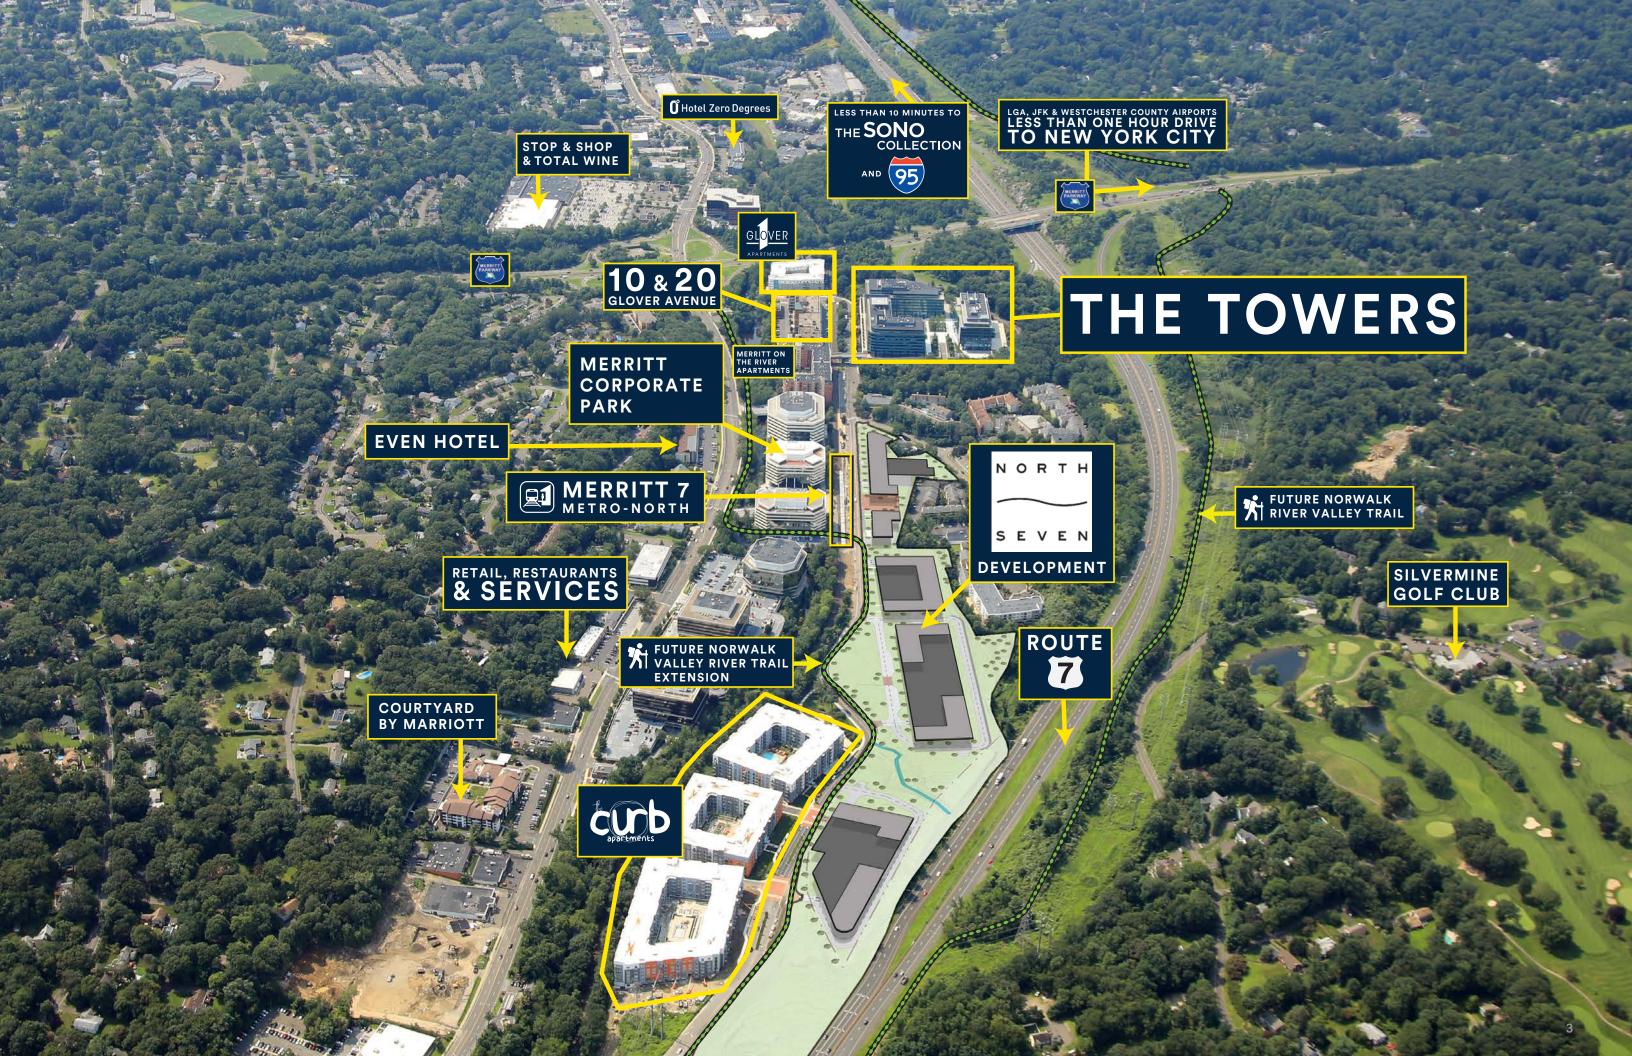

## PRIME COMMERCIAL SPACE AVAILABLE

- Located within a developing Live-Work-Play community
- Walking distance to the Merritt 7 train station
- Built spaces available
- Outstanding views
- Access to Norwalk River Valley Trail
- EV Chargers

- Accessible to Route 7, CT-15, and I-95
- Class-A property management
- Security on site
- Covered and secure parking
- Robust technology infrastructure
- Flexible floor plates for diverse requirements

## CAR

**Route 7 and Merritt Parkway Access** 

**Less Than 5 Minutes From I-95** 

**Less Than 1 Hour from New York City** 

On-site Covered Parking Available at 3 per 1,000 sq ft

## TRAIN

**Immediate Proximity to New Merritt 7 Station** 

**Seamless Access for Daily Commuting** 

Direct Access to Grand Central Station and Fairfield County Locations

## **WALKING**

.3 Mile Walk to the Merritt 7 Station

Half-Mile Proximity to Retail, Dining, and Entertainment

Nestled Within the Dynamic North 7
Live-Work-Play Ecosystem

The NRVT is Just Minutes from the Property

THE TOWERS / NORTH SEVEN / NORWALK, CT