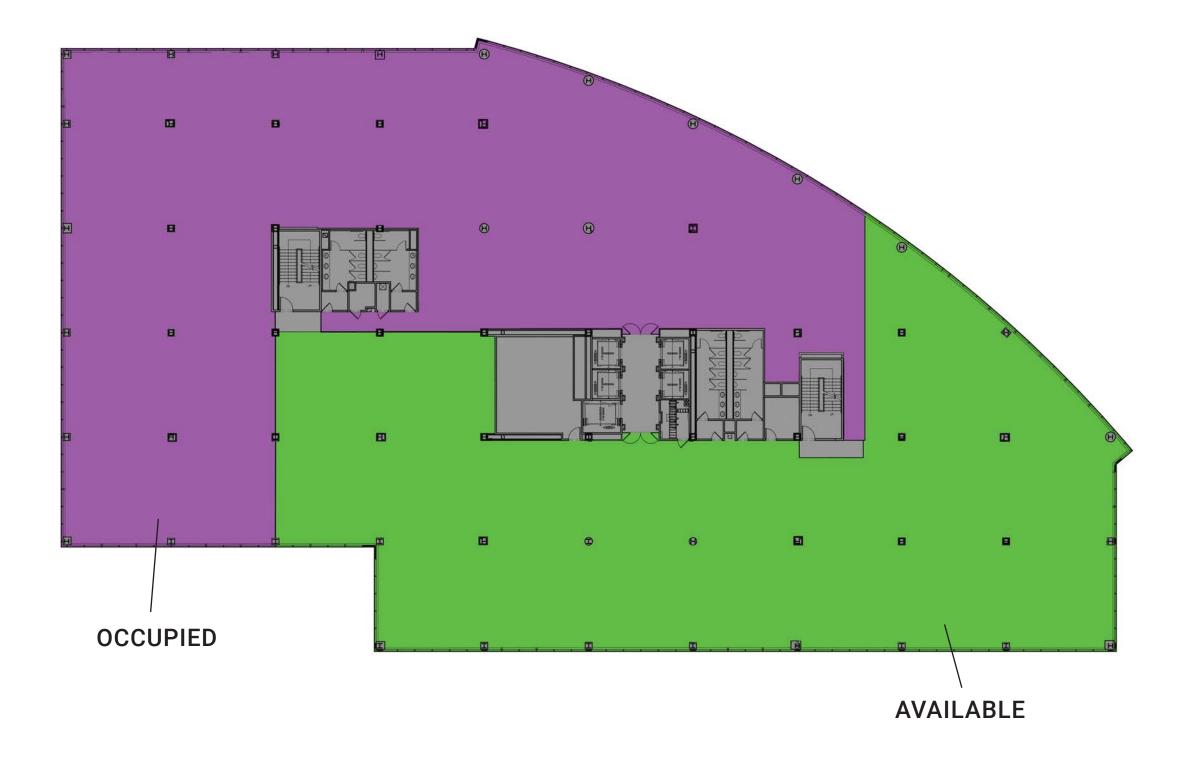

## AVENUE

2<sup>ND</sup> FLOOR 38,374 RSF 8,303 RSF

3<sup>RD</sup> FLOOR 46,848 RSF

\*Can be divided

4<sup>TH</sup> FLOOR 46,848 RSF

\*Can be divided

5<sup>TH</sup> FLOOR 21,062 RSF

\*Can be divided