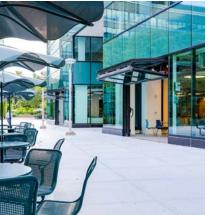

## PRIME COMMERCIAL SPACE AVAILABLE

- Located within a developing Live-Work-Play community
- Walking distance to the Merritt 7 train station
- Built spaces available
- Outstanding views
- Access to Norwalk River Valley Trail
- EV Chargers

- Accessible to Route 7, CT-15, and I-95
- Class-A property management
- Security on site
- Covered and secure parking
- Robust technology infrastructure
- Flexible floor plates for diverse requirements