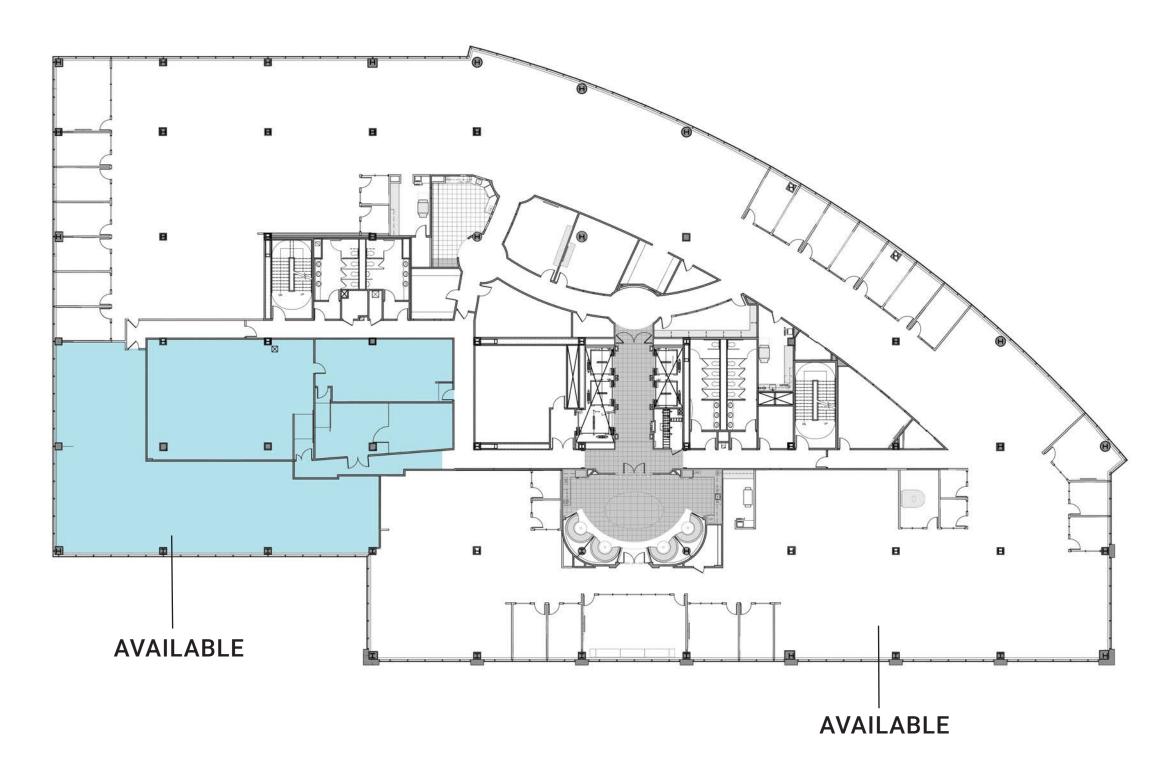

m the Property



#### **NORWALK TRANSIT**

**Two Norwalk Bus Stops on Property** 

Access to Point of Interest Locations





.3 Mile Walk to the Merritt 7 Station

**Nestled Within the Dynamic North 7** Live-Work-Play Ecosystem

The NRVT is Just Minutes from the Property

#### **UNMATCHED AMENITIES**

- Activated Courtyard with Work and Community Space
- High Performance Fitness Center
- Resort Quality Locker Rooms and Showers
- Multi-Purpose Conference Centers
- Locally Sourced Food Hall
- Food Hall Hanger Doors with Indoor Outdoor Dining
- Helicopter Pad
- Zen Garden

#### **UNPARALLELED PROGRAMS**

- Weekly Free Fitness Classes
- Seasonal Pop-Ups and Food Trucks
- Daily Diverse Dinning Options
- Seamless Access to the Norwalk River Valley Trail
- Seasonal Farmers Markets



















\*Can be divided





\*Can be divided





\*Can be divided



# FIND YOURSELF **AT HOME & LIVE STEPS AWAY FROM** WHERE YOU WORK!

The Curb Apartments , and One Glover Apartments offer Studio, 1, and 2 Bedroom apartments, flexible lease terms with furnished or non-furnished options, all complemented by resort-style amenities and ample outdoor space.

For more information : (203) 855-1500 Leasing@north-seven.com

# CORPORATE REBATE PROGRAM

Your home at every stage! With a partnership between BLT and William Pitt-Julia B. Fee Sotheby's International Realty, you always find your home with us. For more information, please contact our corporate leasing representative below.

For more information :

**JANE MCWILLIAMS VP Business Development & Relocation** 973.650.2445 jmcwilliams@william