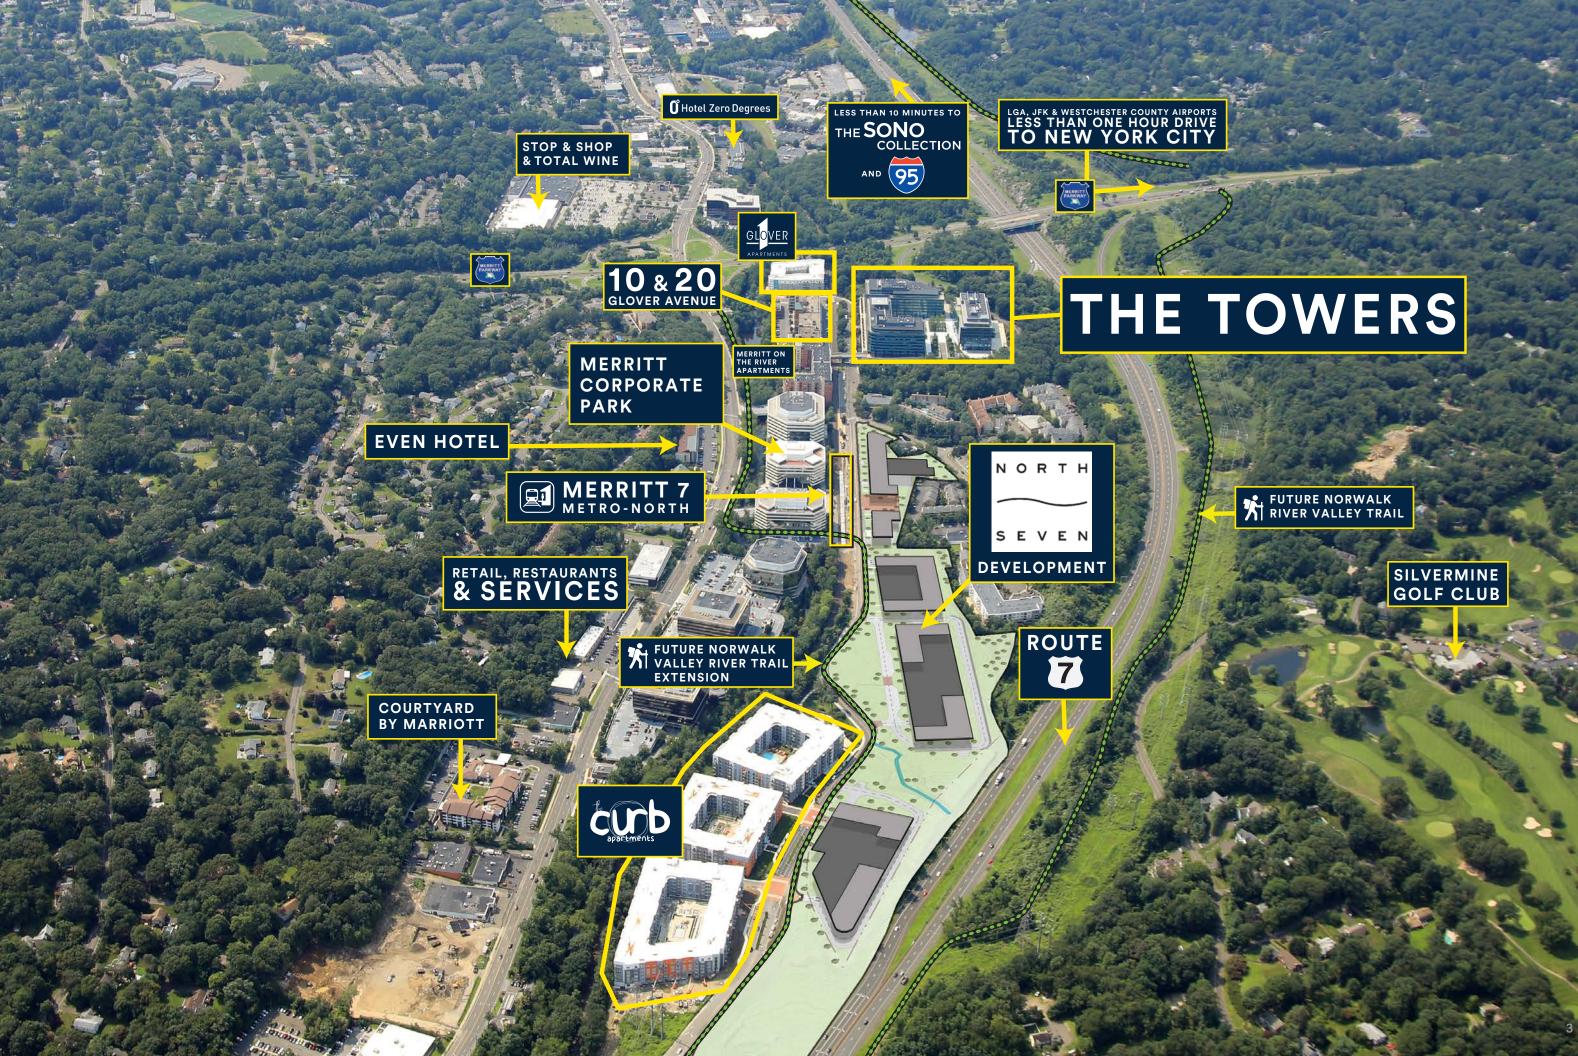

# LIVE, WORK & PLAY

North Seven is a vibrant community that truly embodies the concept of LIVE, WORK & PLAY. Designed for those who want a little bit of everything in their lives, whether it's shopping, hiking, working, celebrating, and relaxing, North Seven offers an elevated quality of life all in one place, with everything within reach.

#### TRAIN

**Immediate Proximity to New Merritt 7 Station** 

Direct Access to Norwalk's Public Transit Network

**Seamless Access for Daily Commuting** 

**Direct Access to Grand Central Station and Fairfield County Locations** 

CAR

**Route 7 and Merritt Parkway Access** Less Than 5 Minutes From I-95 Less Than 1 Hour from New York City On-site Covered Parking Available at 3 per 1,000 sq ft

BICYCLE

Access for Environmentally Conscious Community

Storage Available Within the Garage

Half-Mile Proximity to Retail, Dining, and Entertainment

Bike Paths on the NRVT are Located Minutes from the Property

#### **NORWALK TRANSIT**

**Two Norwalk Bus Stops on Property** 

Access to Point of Interest Locations

.3 Mile Walk to the Merritt 7 Station

**Nestled Within the Dynamic North 7** Live-Work-Play Ecosystem

The NRVT is Just Minutes from the Property