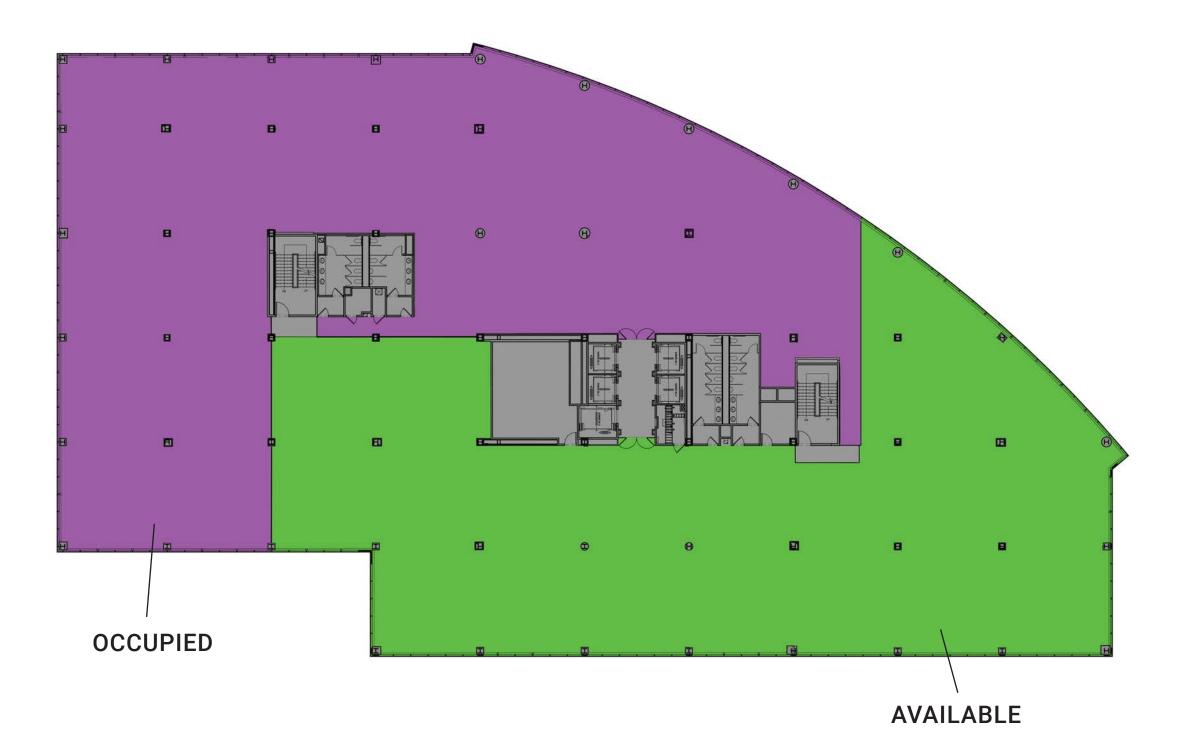

### PRIME COMMERCIAL SPACE AVAILABLE

- Located within a developing Live-Work-Play community
- Walking distance to the Merritt 7 train station
- Built spaces available
- Outstanding views
- Access to Norwalk River Valley Trail
- EV Chargers

- Accessible to Route 7, CT-15, and I-95
- Class-A property management
- Security on site
- Covered and secure parking
- Robust technology infrastructure
- Flexible floor plates for diverse requirements

\*Can be divided

\*Can be divided

\*Can be divided