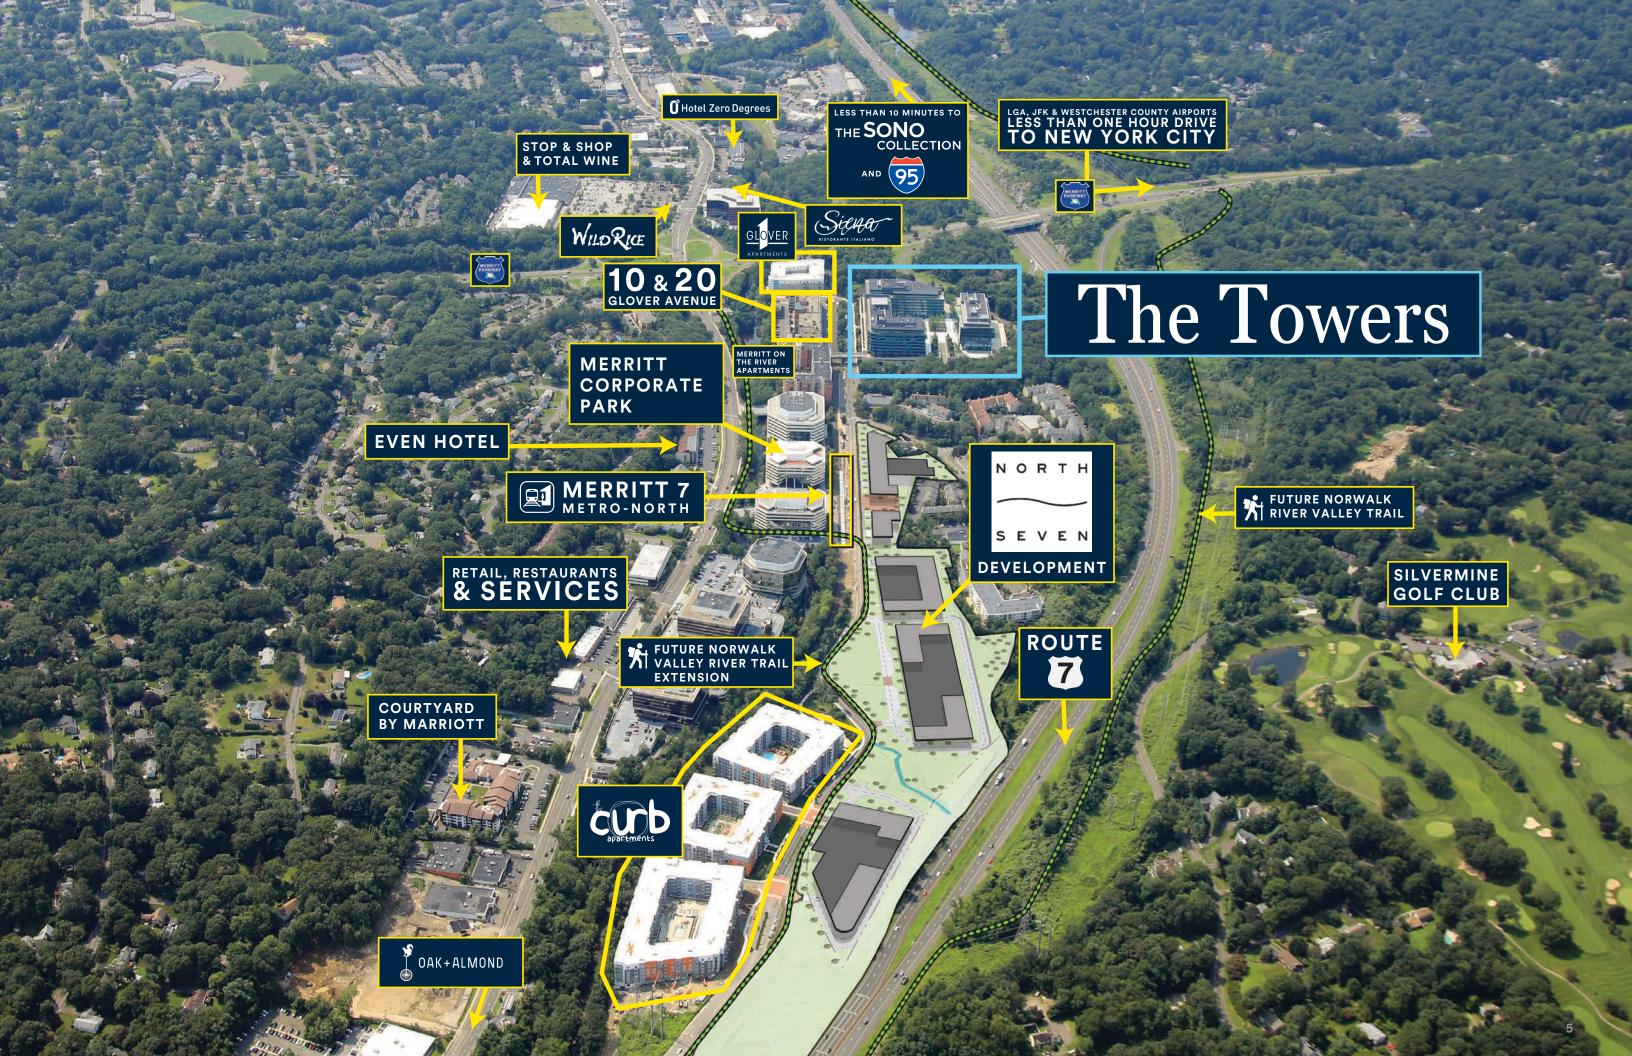

## PRIME COMMERCIAL SPACE AVAILABLE

- Located within a developing Live-Work-Play community
- Walking distance to the Merritt 7 train station
- Built spaces available
- Outstanding views
- Access to Norwalk River Valley Trail
- EV Chargers

- Accessible to Route 7, CT-15, and I-95
- Class-A property management
- Security on site
- Covered and secure parking
- Robust technology infrastructure
- Flexible floor plates for diverse requirements

### CAR

**Route 7 and Merritt Parkway Access** 

**Less Than 5 Minutes From I-95** 

**Less Than 1 Hour from New York City** 

On-site Covered Parking Available at 3 per 1,000 sq ft

### TRAIN

**Immediate Proximity to New Merritt 7 Station** 

**Seamless Access for Daily Commuting** 

Direct Access to Grand Central Station and Fairfield County Locations

### **BICYCLE**

**Access for Environmentally Conscious Community** 

**Storage Available Within the Garage** 

Bike Paths on the NRVT are Located Minutes from the Property

### **NORWALK TRANSIT**

**Direct Access to Norwalk's Public Transit Network** 

**Two Norwalk Bus Stops on Property** 

**Access to Point of Interest Locations** 

### **WALKING**

.3 Mile Walk to the Merritt 7 Station

Half-Mile Proximity to Retail, Dining, and Entertainment

Nestled Within the Dynamic North 7
Live-Work-Play Ecosystem

The NRVT is Just Minutes from the Property