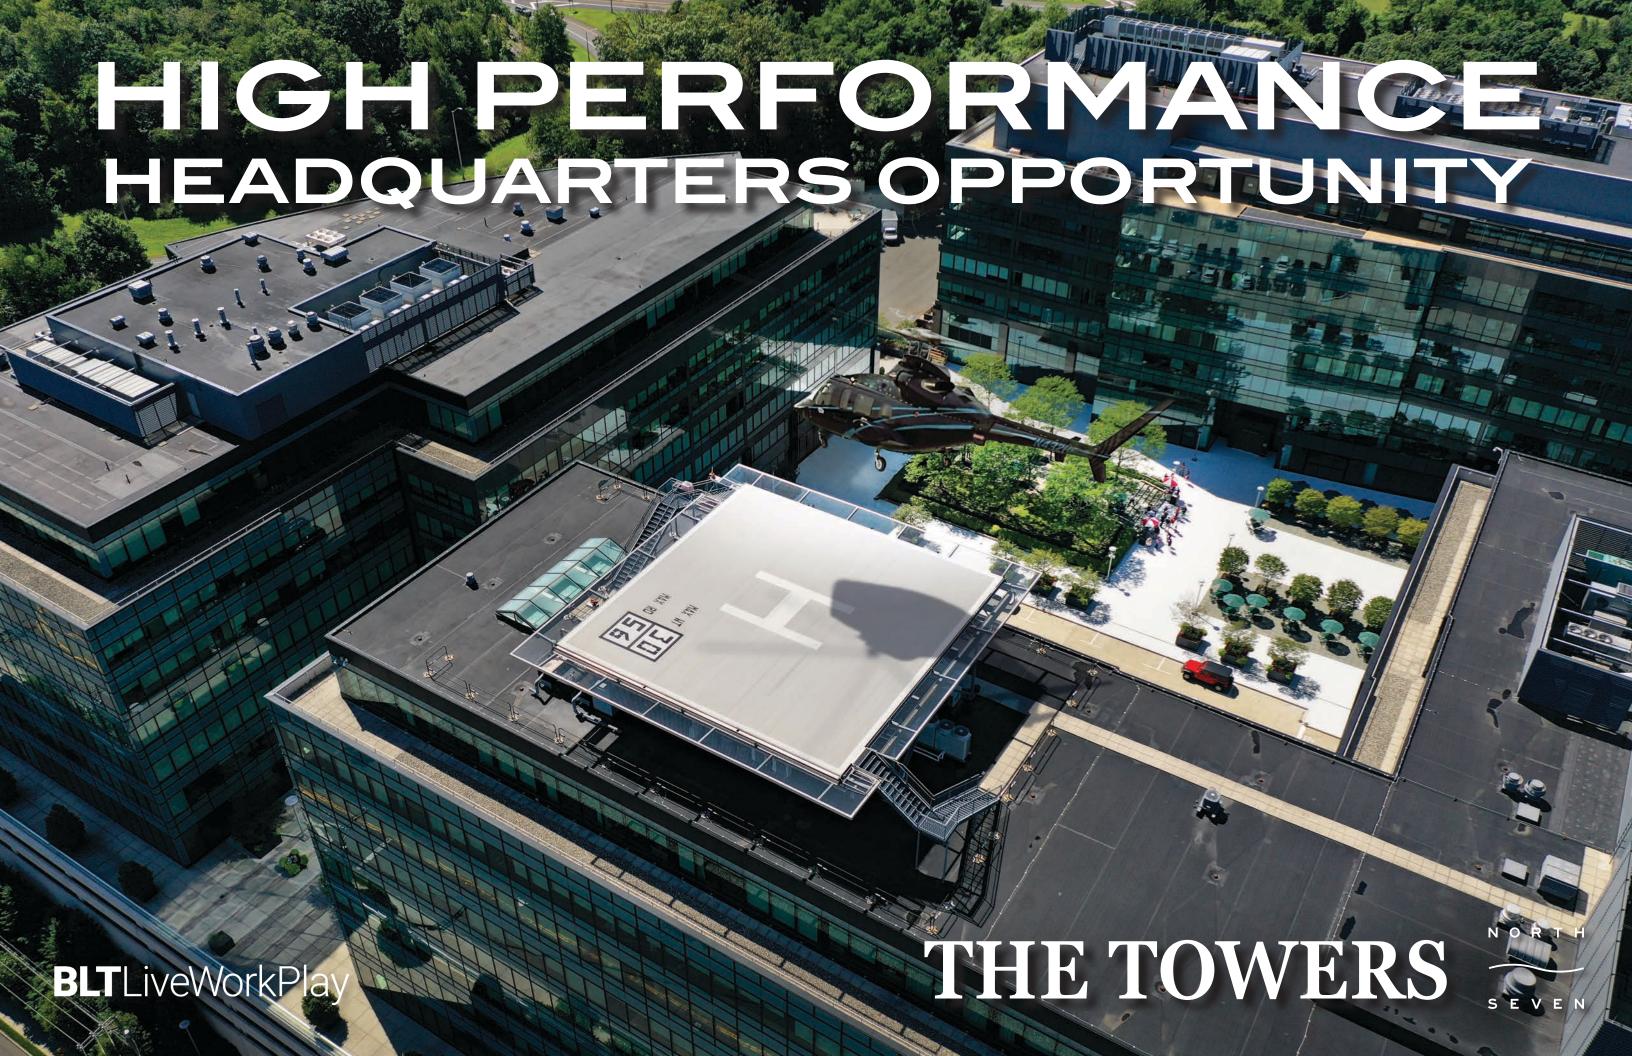

### **HELICOPTER**

One of A Kind Fully Operational Rooftop Pad Location

**Seamless Executive Travel** 

Within 30 Minutes of Major Airports

### INFRASTRUCTURE

- Rooftop Helicopter Pad Available for Exclusive Tenant Use
- Building Management System (BMS) to Monitor Fresh Air Intake, Temperature, and Humidity
- Rooftop Space Available for Tenant HVAC Equipment
- All Buildings Equipped with Life Safety Generators and Access to Additional Generator Capacity for Tenant Demand
  - 801 Main Avenue and 45 Glover: 1MW Generator
  - 901 Glover: 450 KW Life Safety, 500 KW Generator
    45 Glover: 400KW Life Safety Generator
    801 Main Avenue: 350 KW Life Safety Generator
- Electrical Services for All 3 of the Buildings: 6,000 AMP 277/480v 3 Phase
- All Buildings Are Powered by a Single Substation with Circuits That Switch Between Transformers within the Substation in the Event of an Interruption