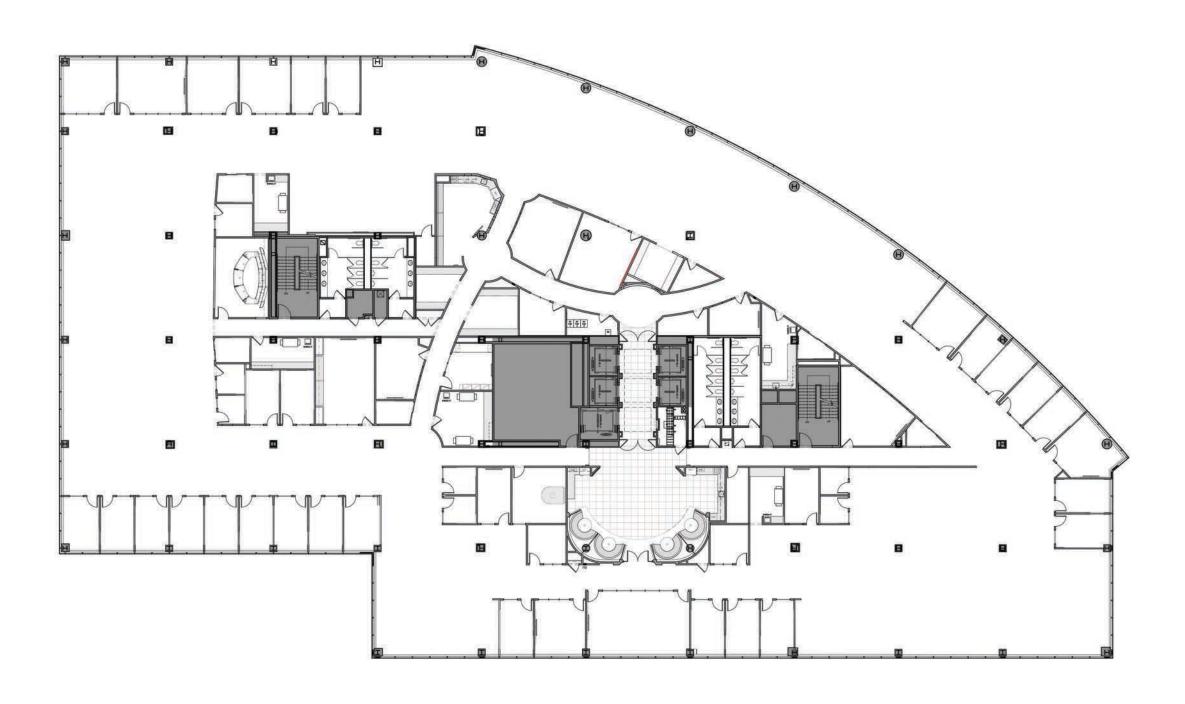

station with Circuits That Switch Between Transformers within the Substation in the Event of an Interruption



### IT & TELECOM

- 901 Main Avenue: Frontier, Crown Castle, Optimum/Altice
- 801 Main Avenue: Crown Castle, Nitel, Optimum/Altice
- 45 Glover Avenue: Crown Castle, Optimum/Alitce
- Campus Wi-Fi Available to All Tenants



### **SECURITY**

- 24-hour Manned Security Command Center and Roving Patrol Vehicle
- Smart Pass Control System in Structured Garage
- Building Access Control System (BACS)
- Security Camera System

THE TOWERS / NORTH SEVEN / NORWALK, CT

# AVENUE

1<sup>ST</sup> FLOOR 39,691 RSF



\*ALTERNATE LOCATION FOR FIRE EGRESS

## AVENUE

2<sup>ND</sup> FLOOR 38,374 RSF 8,303 RSF



3<sup>RD</sup> FLOOR 46,848 RSF



\*Can be divided

4<sup>TH</sup> FLOOR 46,848 RSF



\*Can be divided

# AVENUE

5<sup>TH</sup> FLOOR 21,062 RSF



\*Can be divided



## GLOVER

### FIND YOURSELF AT HOME & LIVE STEPS AWAY FROM WHERE YOU WORK!

The Curb Apartments, and One Glover Apartments offer Studio, 1, and 2 Bedroom apartments, flexible lease terms with furnished or non-furnished options, all complemented by resort-style amenities and ample outdoor space.

For more information: (203) 855-1500 Leasing@north-seven.com

### CORPORATE REBATE PROGRAM

Your home at every stage! With a partnership between BLT and William Pitt-Julia B. Fee Sotheby's International Realty, you always find your home with us. For more information, please contact our corporate leasing representative below.

For more information:

### **JANE MCWILLIAMS**

VP Business Development & Relocation 973.