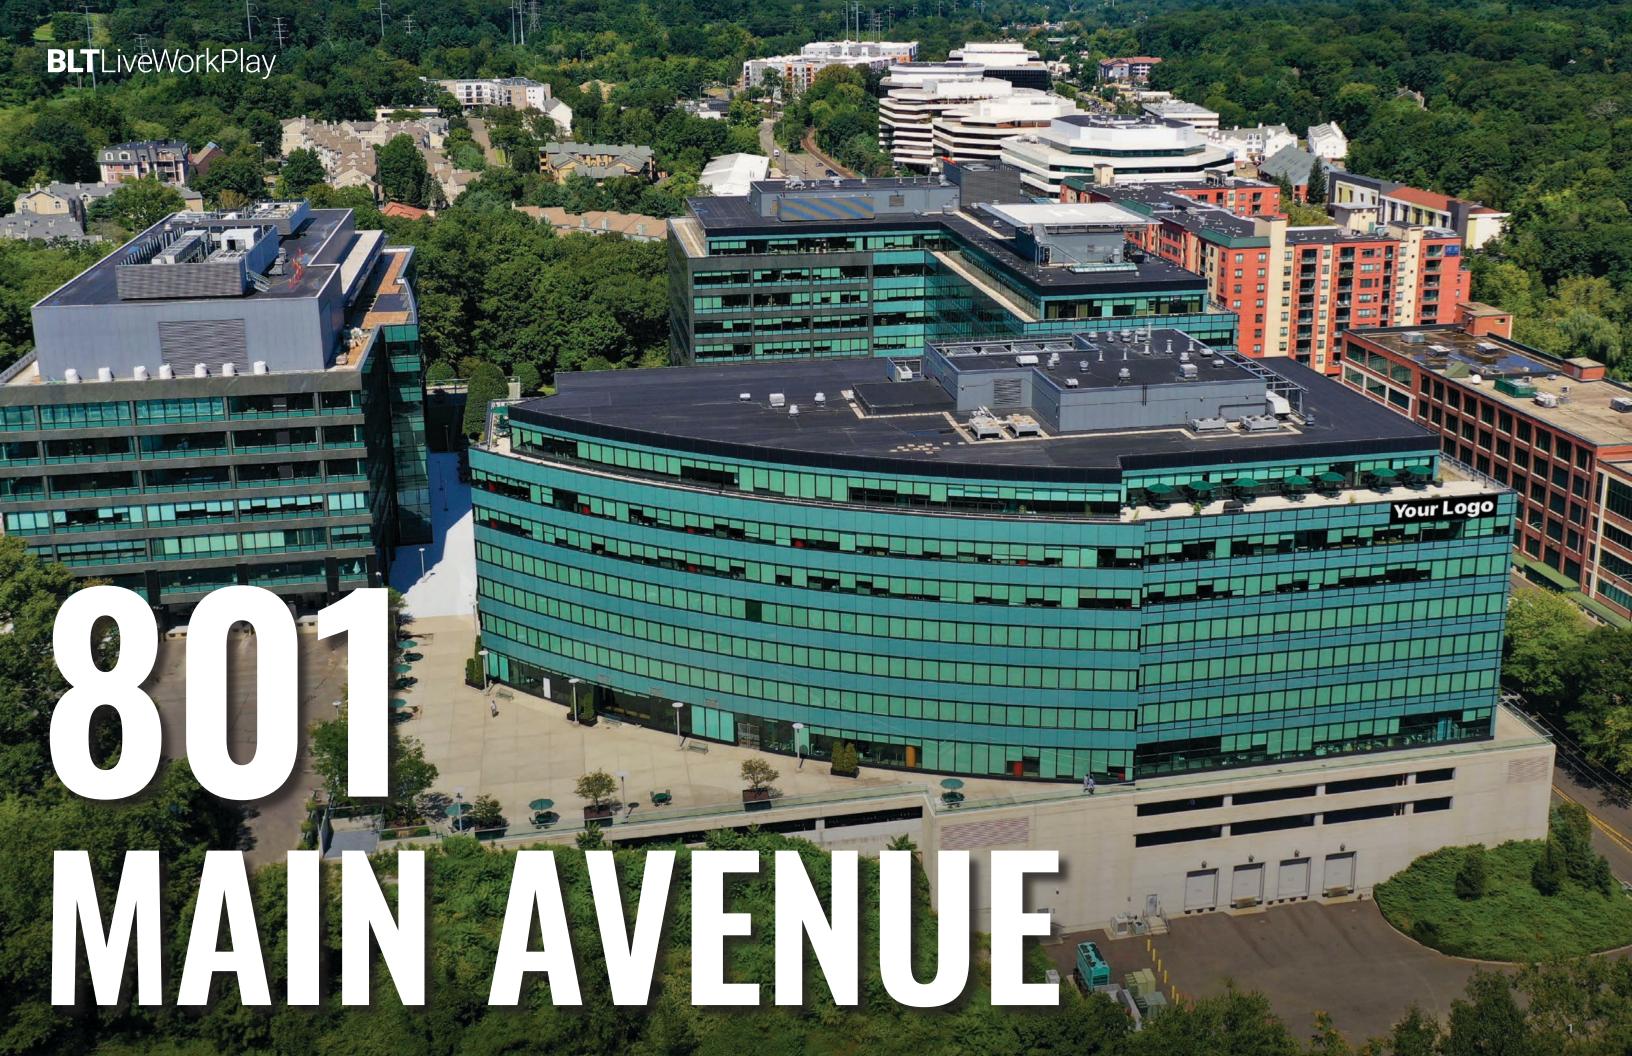

THE TOWERS / NORTH SEVEN / NORWALK, CT

## PRIME COMMERCIAL SPACE AVAILABLE

- Located within a developing Live-Work-Play community
- Walking distance to the Merritt 7 train station
- Built spaces available
- Outstanding views
- Access to Norwalk River Valley Trail
- EV Chargers

- Accessible to Route 7, CT-15, and I-95
- Class-A property management
- Security on site
- Covered and secure parking
- Robust technology infrastructure
- Flexible floor plates for diverse requirements