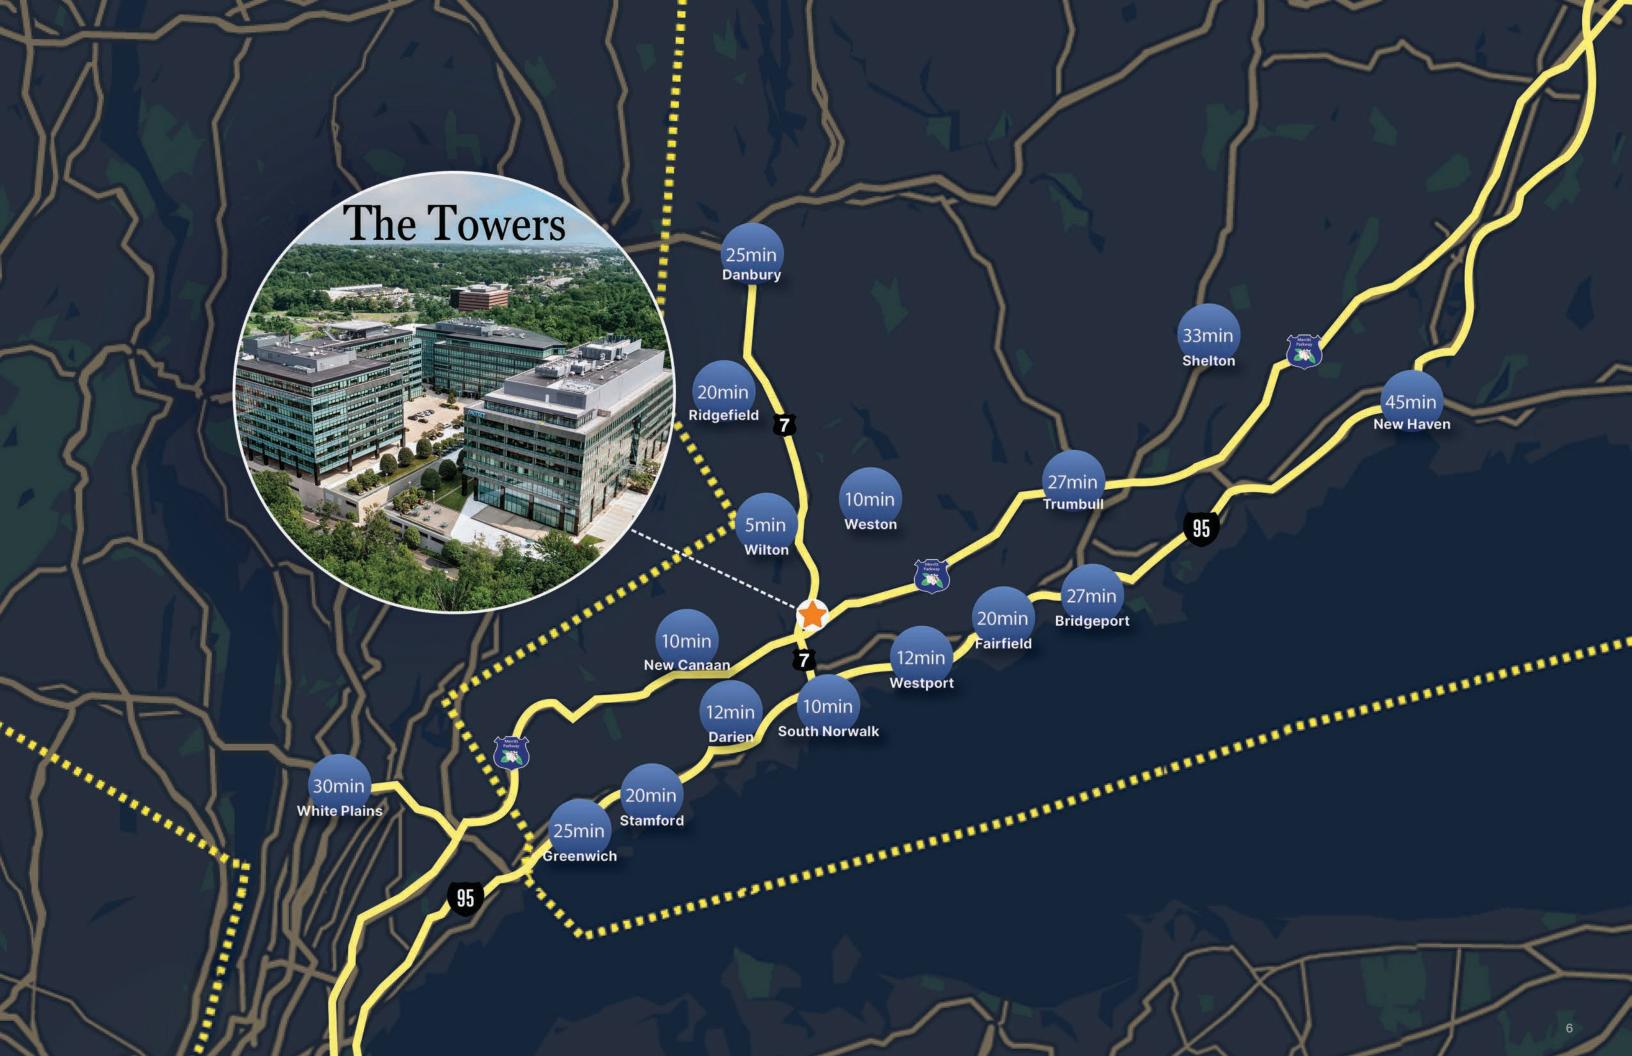

### **HELICOPTER**

One of A Kind Fully Operational Rooftop Pad Location

**Seamless Executive Travel** 

Within 30 Minutes of Major Airports

### CAR

**Route 7 and Merritt Parkway Access** 

**Less Than 5 Minutes From I-95** 

**Less Than 1 Hour from New York City** 

On-site Covered Parking Available at 3 per 1,000 sq ft

### TRAIN

**Immediate Proximity to New Merritt 7 Station** 

**Seamless Access for Daily Commuting** 

Direct Access to Grand Central Station and Fairfield County Locations