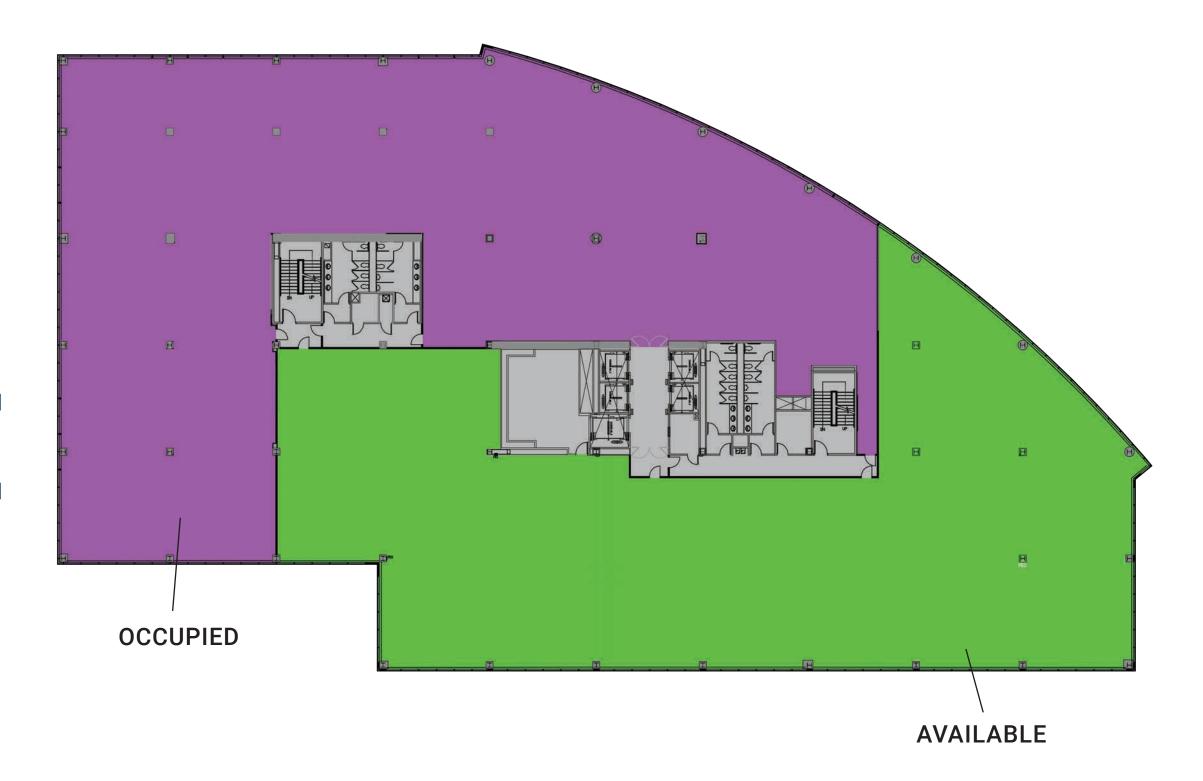

## PRIME COMMERCIAL SPACE AVAILABLE

- Located within a developing Live-Work-Play community
- Walking distance to the Merritt 7 train station
- Built spaces available
- Outstanding views
- Access to Norwalk River Valley Trail
- EV Chargers

- Accessible to Route 7, CT-15, and I-95
- Class-A property management
- Security on site
- Covered and secure parking
- Robust technology infrastructure
- Flexible floor plates for diverse requirements