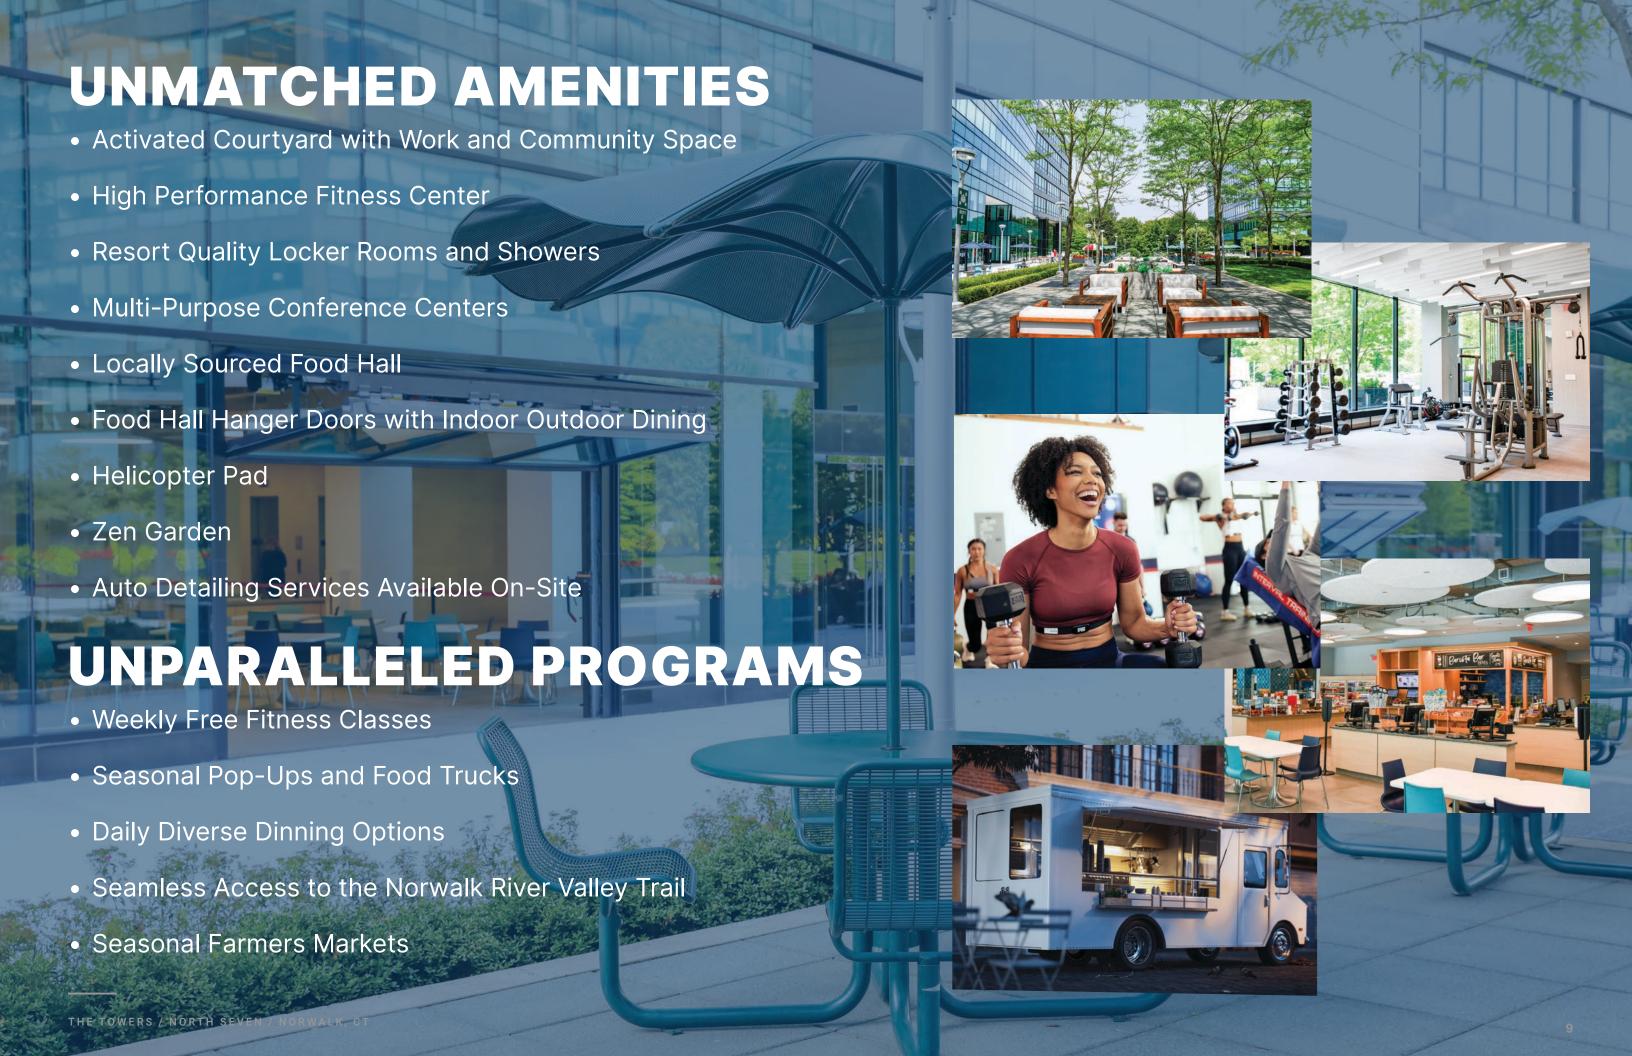

### INSPIRING INTRINSIC MOTIVATION

- BEST IN CLASS AMENITIES, PROGRAMS, & SERVICES
- PRIME LOCATION, SEAMLESS ACCESSIBILITY
- CUTTING-EDGE TECHNOLOGY INFRASTRUCTURE
- STATE OF THE ART CONSTRUCTION DESIGN AND DEVELOPMENT

## PRIME COMMERCIAL SPACE AVAILABLE

- Located within a developing Live-Work-Play community
- Walking distance to the Merritt 7 train station
- Built spaces available
- Outstanding views
- Access to Norwalk River Valley Trail
- EV Chargers

- Accessible to Route 7, CT-15, and I-95
- Class-A property management
- Security on site
- Covered and secure parking
- Robust technology infrastructure
- Flexible floor plates for diverse requirements