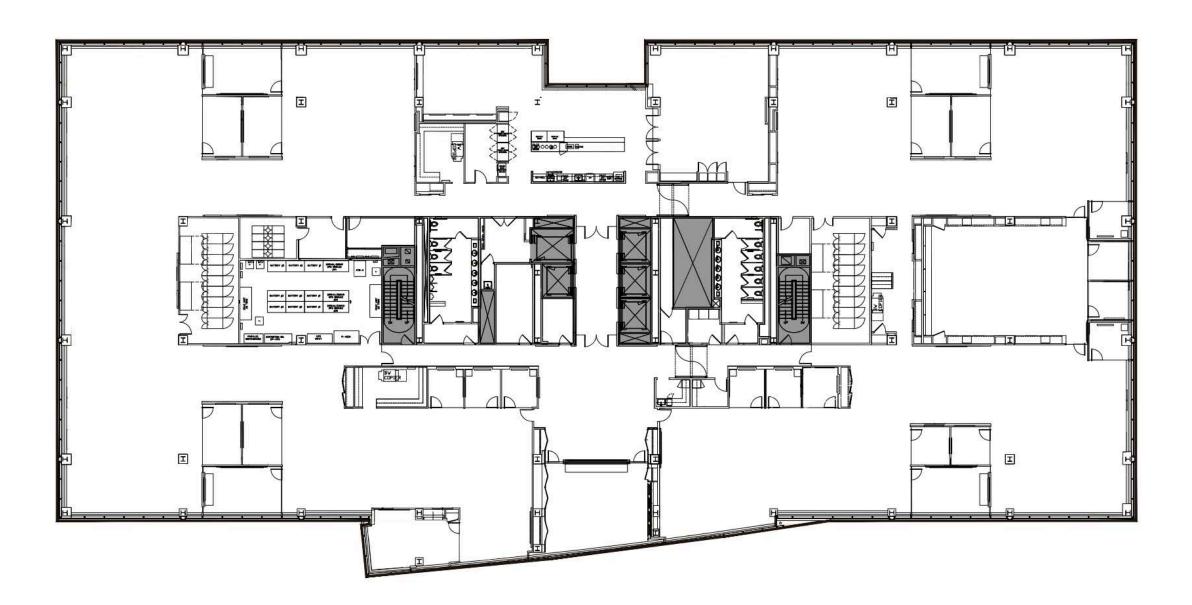

## **GLOVER AVENUE 3<sup>RD</sup> FLOOR** 20,209 RSF\*

\*Can be divided

**OCCUPIED** 

\*Divisible, Furniture Not Included