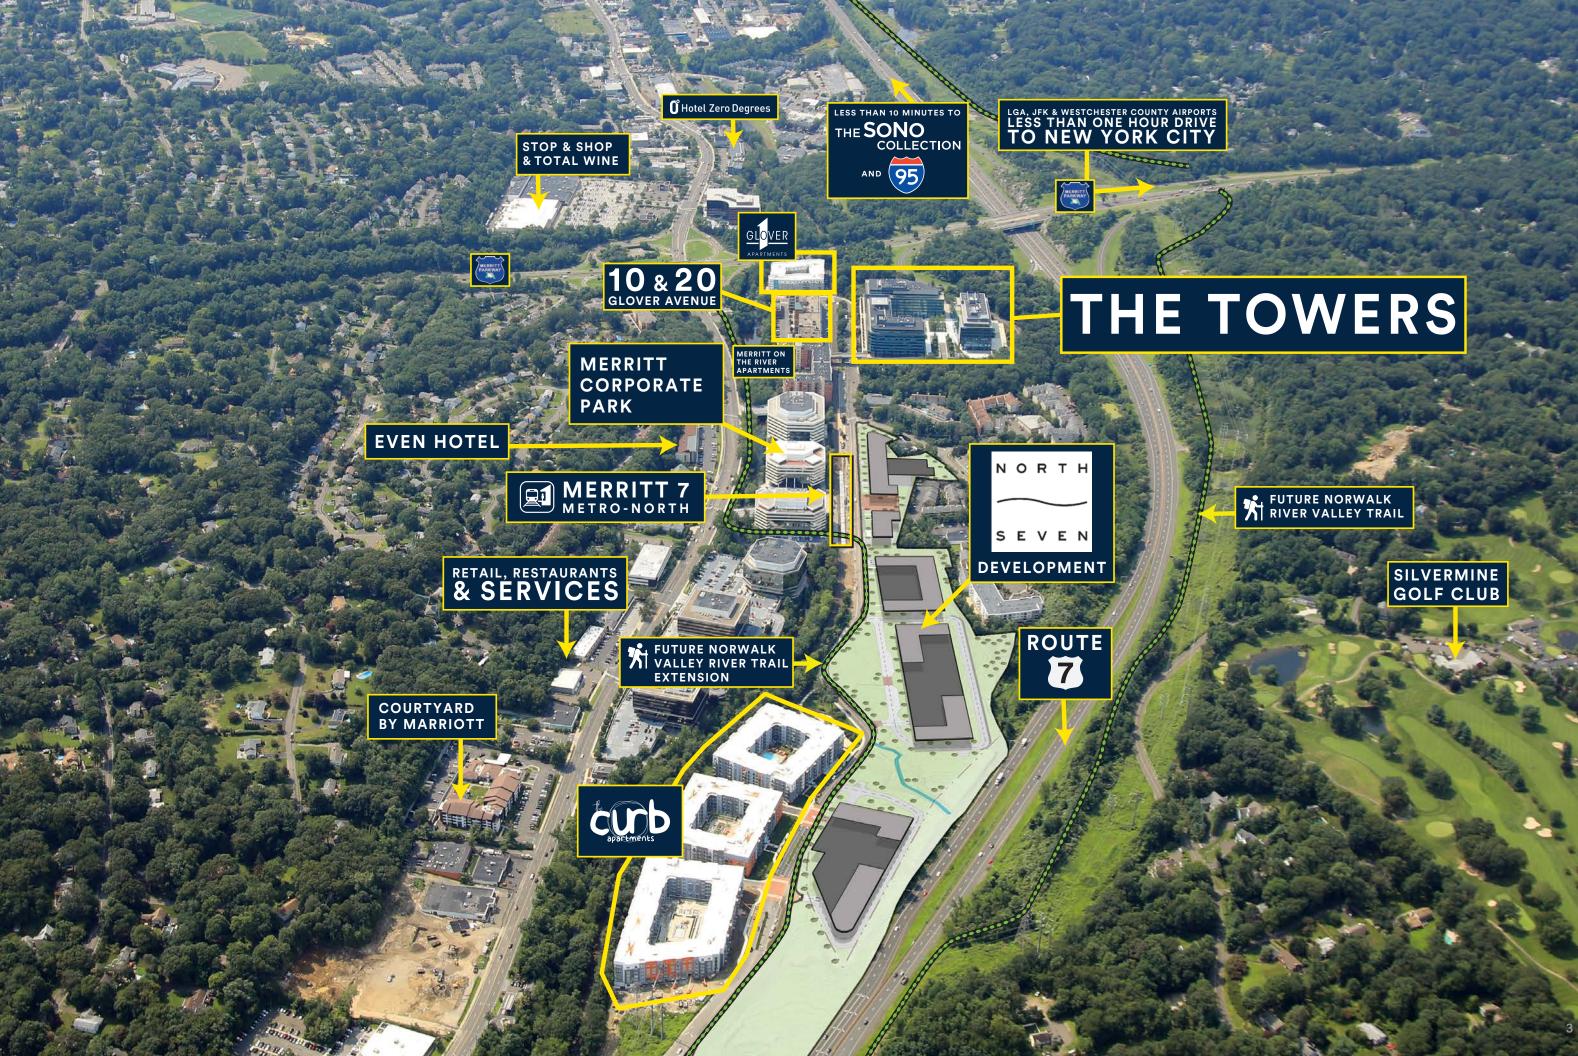

# LIVE, WORK & PLAY

North Seven is a vibrant community that truly embodies the concept of LIVE, WORK & PLAY. Designed for those who want a little bit of everything in their lives, whether it's shopping, hiking, working, celebrating, and relaxing, North Seven offers an elevated quality of life all in one place, with everything within reach.

#### PRIME COMMERCIAL SPACE AVAILABLE

- Located within a developing Live-Work-Play community
- Walking distance to the Merritt 7 train station
- Built spaces available
- Outstanding views
- Access to Norwalk River Valley Trail
- EV Chargers

- Accessible to Route 7, CT-15, and I-95
- Class-A property management
- Security on site
- Covered and secure parking
- Robust technology infrastructure
- Flexible floor plates for diverse requirements

THE TOWERS / NORTH SEVEN / NORWALK, CT