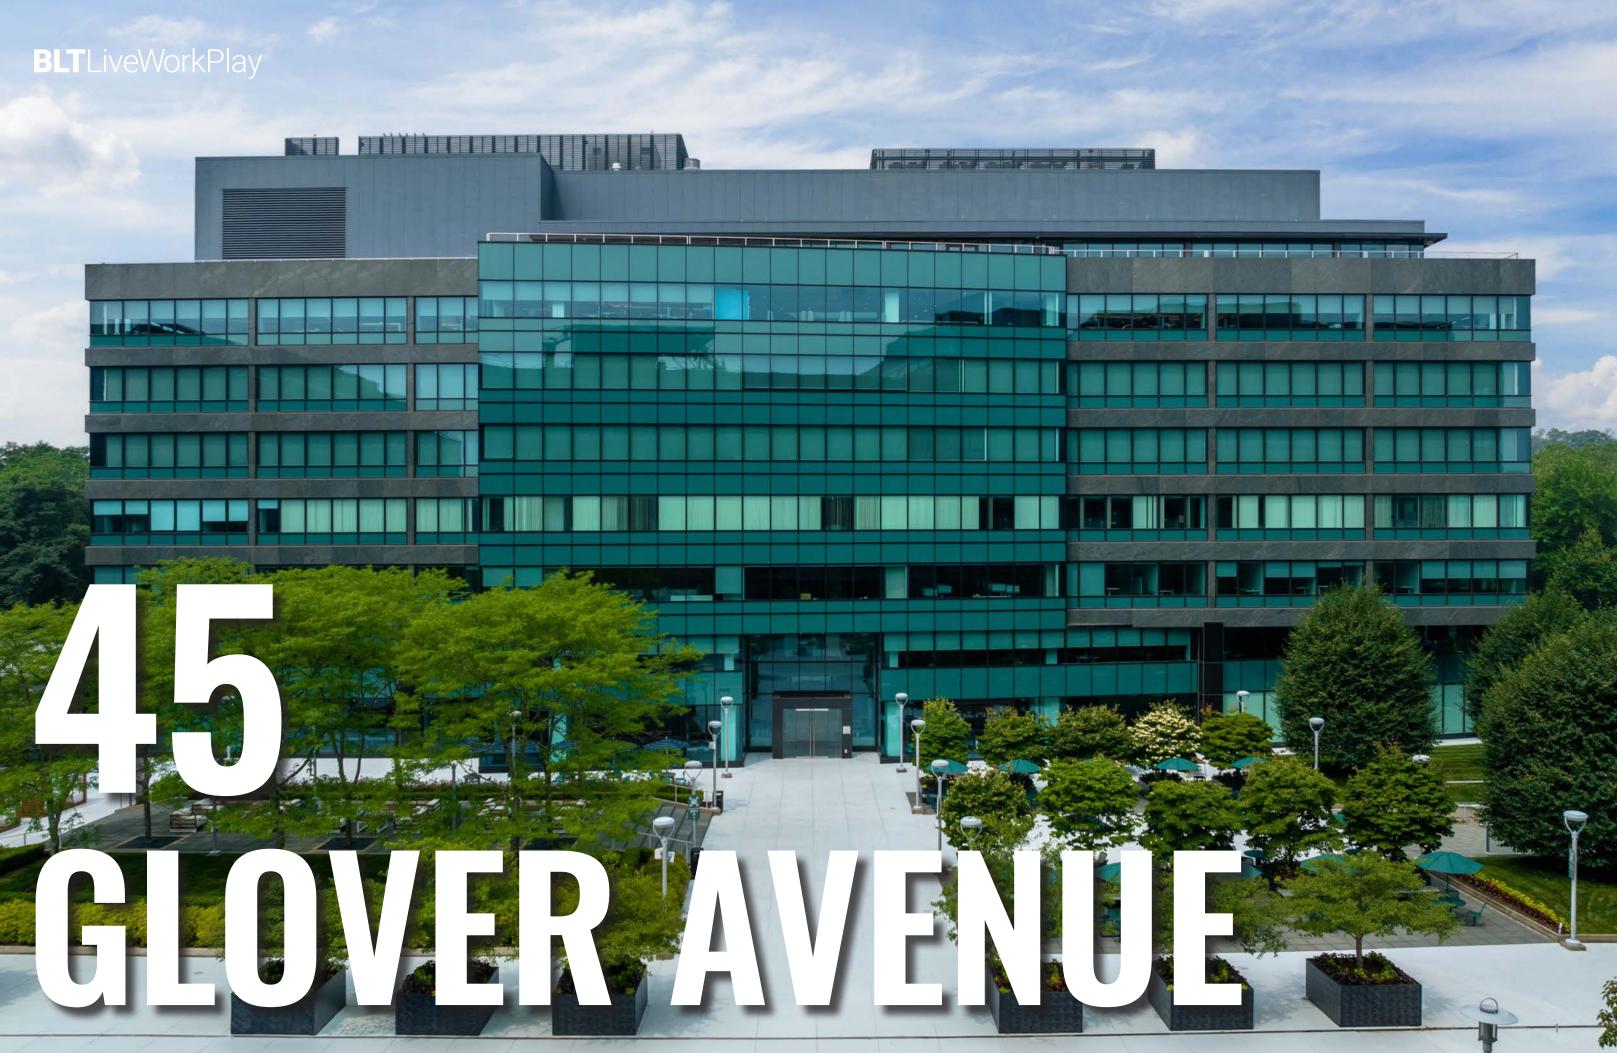

THE TOWERS / NORTH SEVEN / NORWALK, CT

## **GLOVER AVENUE 3<sup>RD</sup> FLOOR** 20,209 RSF\*

\*Can be divided

**OCCUPIED** 

\*Divisible, Furniture Not Included