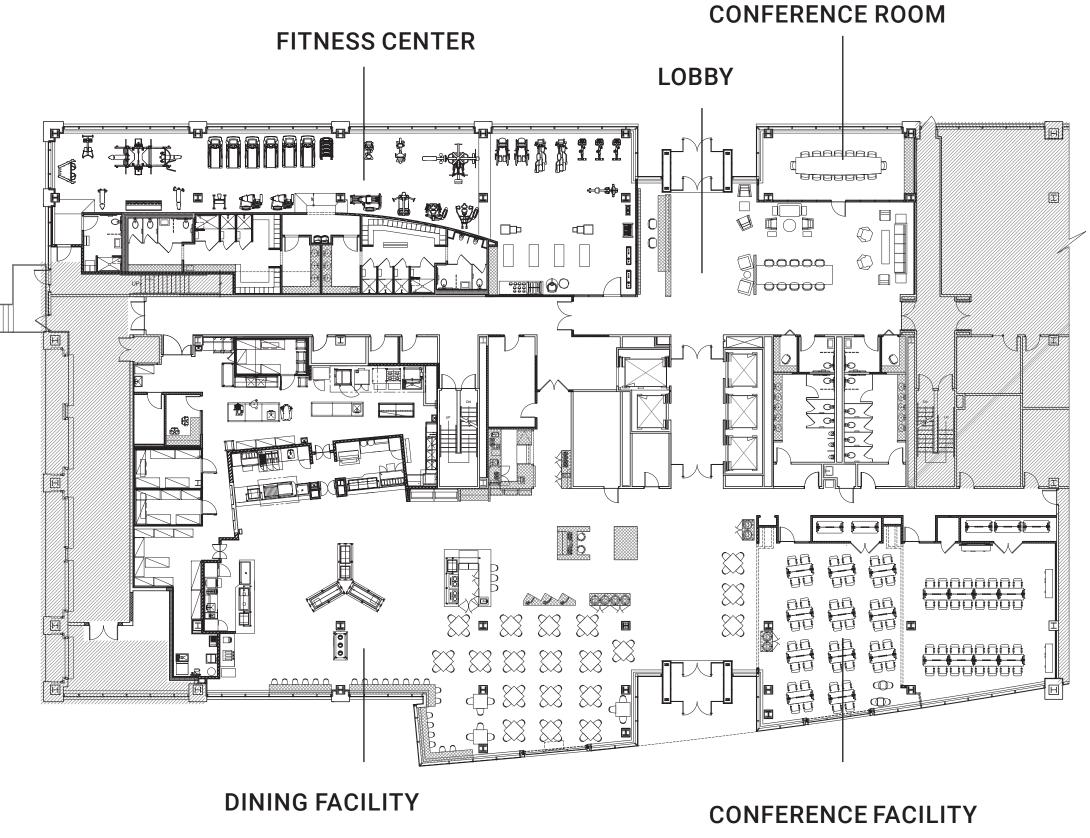

#### **UNMATCHED AMENITIES**

- Activated Courtyard with Work and Community Space
- High Performance Fitness Center
- Resort Quality Locker Rooms and Showers
- Multi-Purpose Conference Centers
- Locally Sourced Food Hall
- Food Hall Hanger Doors with Indoor Outdoor Dining
- Helicopter Pad
- Zen Garden

#### **UNPARALLELED PROGRAMS**

- Weekly Free Fitness Classes
- Seasonal Pop-Ups and Food Trucks
- Daily Diverse Dinning Options
- Seamless Access to the Norwalk River Valley Trail
- Seasonal Farmers Markets