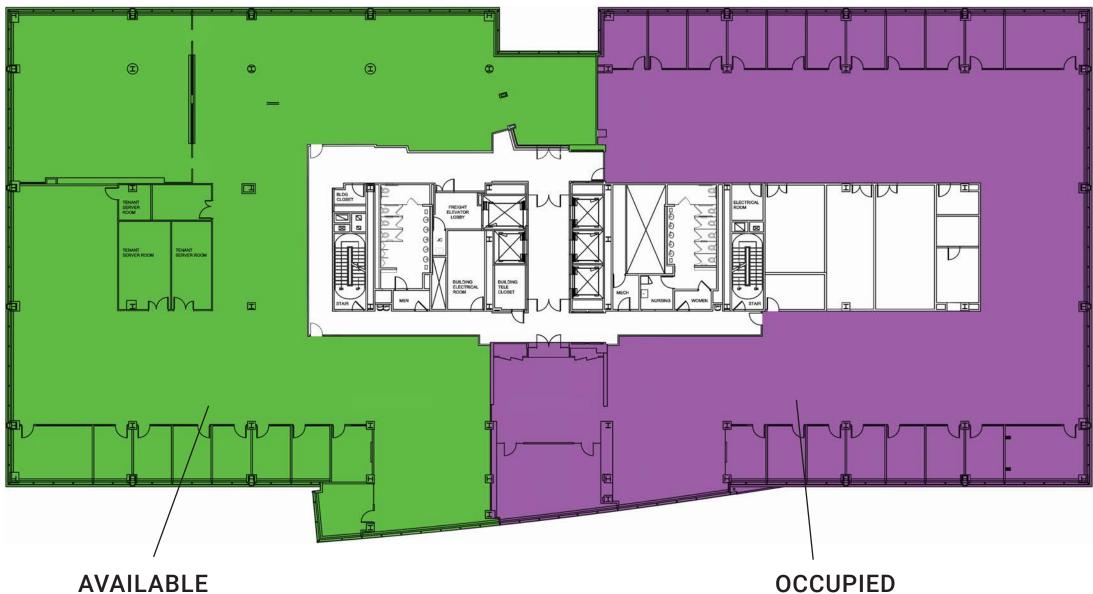

## **GLOVER AVENUE 3<sup>RD</sup> FLOOR** 20,209 RSF\*

\*Can be divided

**OCCUPIED** 

\*Divisible, Furniture Not Included