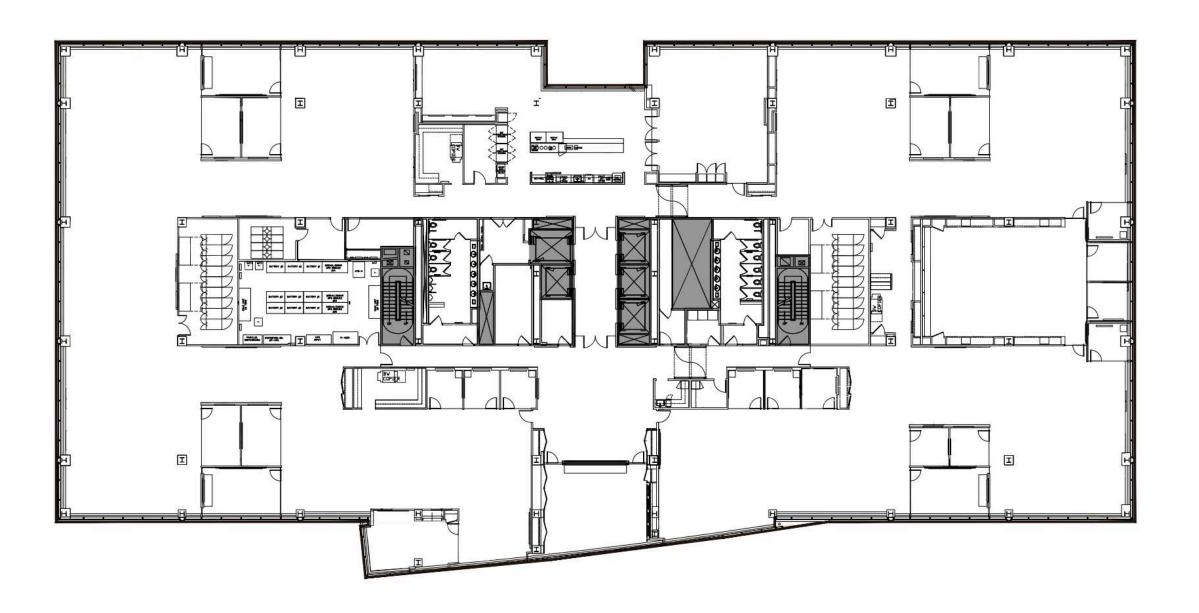

1<sup>ST</sup> FLOOR AMENITY PLAN

**DINING FACILITY** 

**CONFERENCE FACILITY** 

VIEW TOUR

1<sup>ST</sup> FLOOR 9,854 RSF