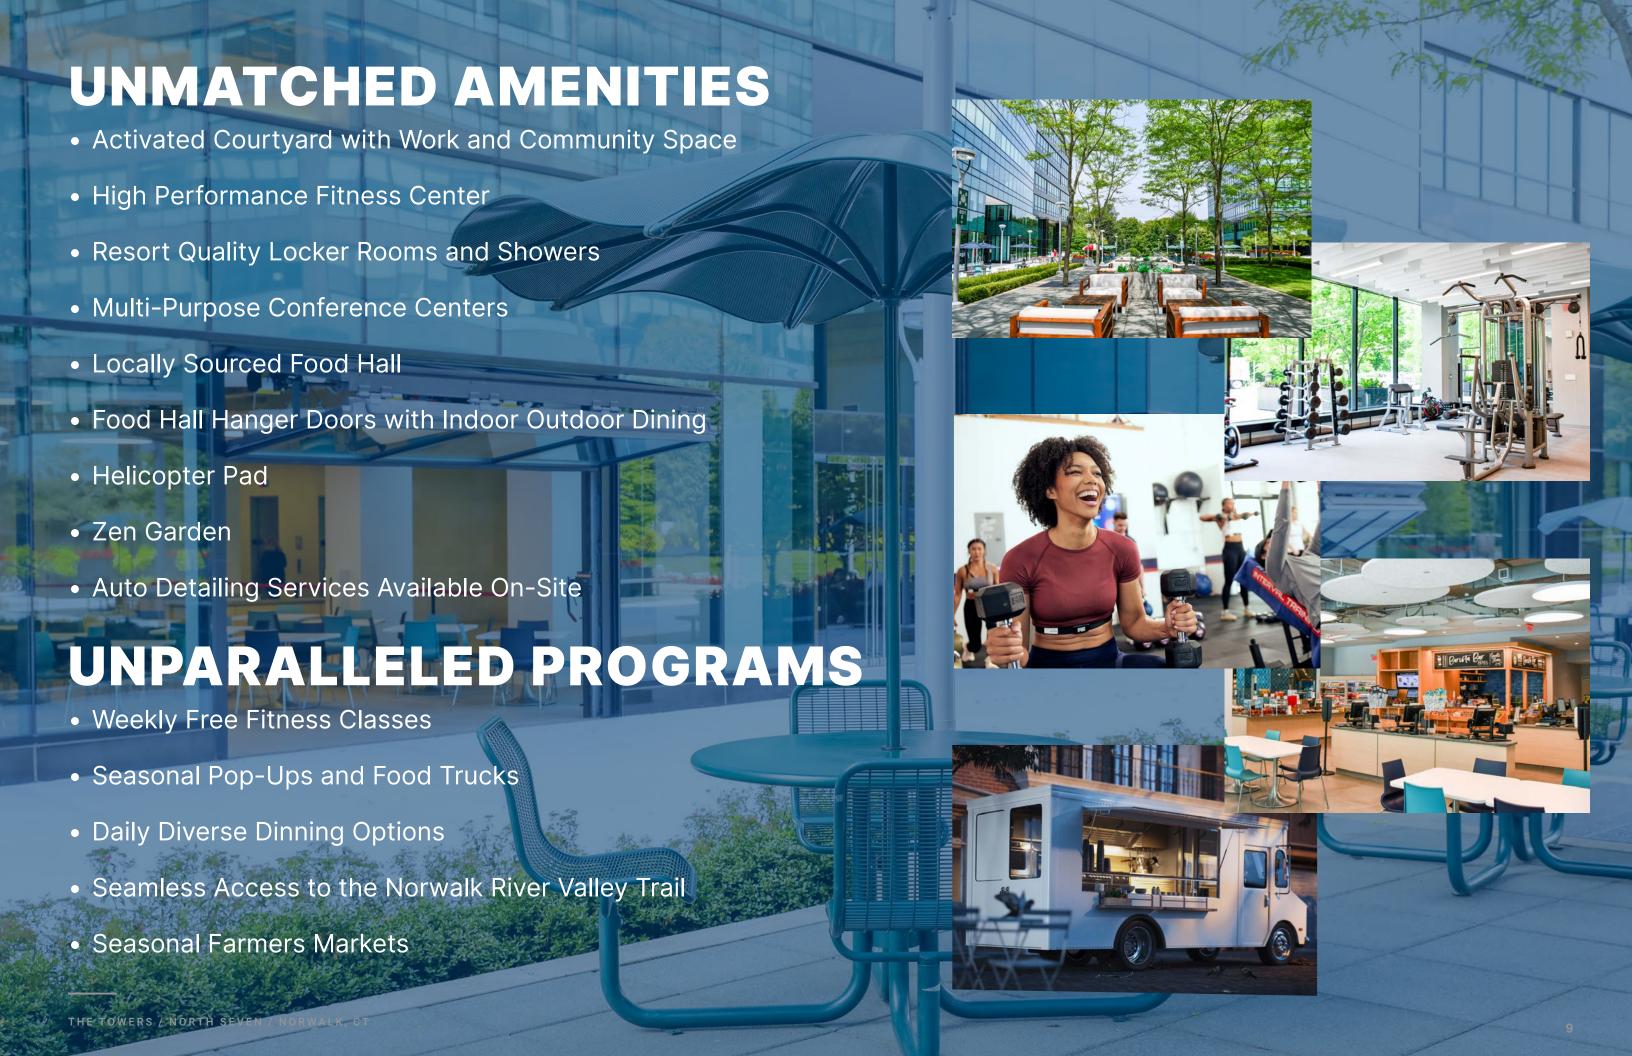

### INSPIRING INTRINSIC MOTIVATION

- BEST IN CLASS AMENITIES, PROGRAMS, & SERVICES
- PRIME LOCATION, SEAMLESS ACCESSIBILITY
- CUTTING-EDGE TECHNOLOGY INFRASTRUCTURE
- STATE OF THE ART CONSTRUCTION DESIGN AND DEVELOPMENT

## PRIME COMMERCIAL SPACE AVAILABLE

- Located within a developing Live-Work-Play community
- Walking distance to the Merritt 7 train station
- Built spaces available
- Outstanding views
- Access to Norwalk River Valley Trail
- EV Chargers

- Accessible to Route 7, CT-15, and I-95
- Class-A property management
- Security on site
- Covered and secure parking
- Robust technology infrastructure
- Flexible floor plates for diverse requirements

### **HELICOPTER**

One of A Kind Fully Operational Rooftop Pad Location

**Seamless Executive Travel** 

Within 30 Minutes of Major Airports

### CAR

**Route 7 and Merritt Parkway Access** 

**Less Than 5 Minutes From I-95** 

**Less Than 1 Hour from New York City** 

On-site Covered Parking Available at 3 per 1,000 sq ft

### TRAIN

**Immediate Proximity to New Merritt 7 Station** 

**Seamless Access for Daily Commuting** 

Direct Access to Grand Central Station and Fairfield County Locations

### **BICYCLE**

**Access for Environmentally Conscious Community** 

**Storage Available Within the Garage** 

Bike Paths on the NRVT are Located Minutes from the Property

### **NORWALK TRANSIT**

**Direct Access to Norwalk's Public Transit Network** 

**Two Norwalk Bus Stops on Property** 

**Access to Point of Interest Locations** 

### **WALKING**

.3 Mile Walk to the Merritt 7 Station

Half-Mile Proximity to Retail, Dining, and Entertainment

Nestled Within the Dynamic North 7
Live-Work-Play Ecosystem

The NRVT is Just Minutes from the Property