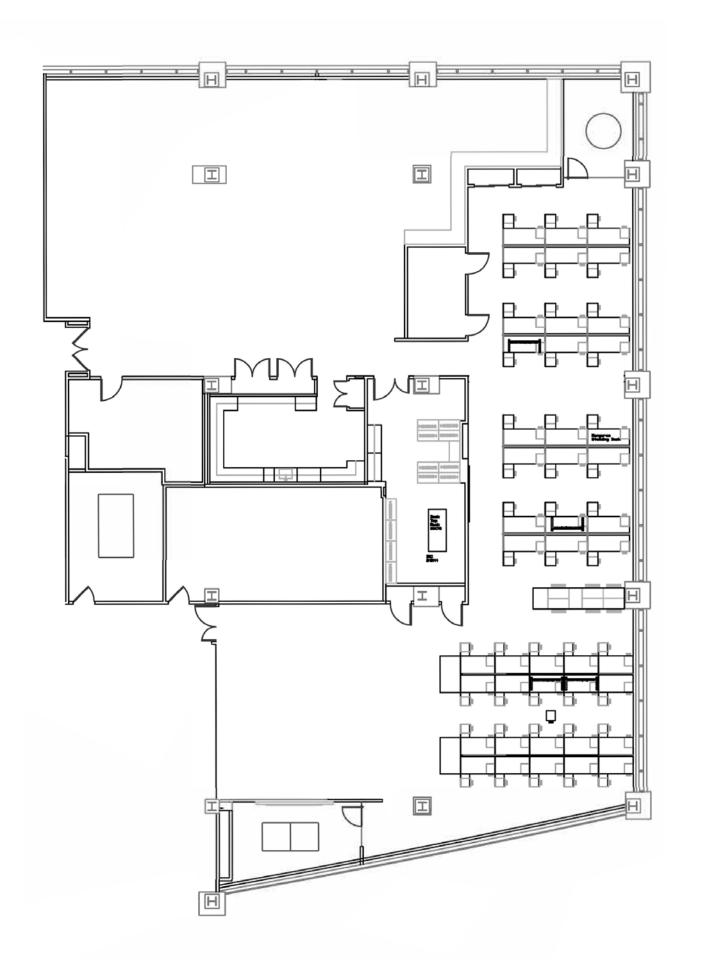

1<sup>ST</sup> FLOOR AMENITY PLAN

**DINING FACILITY** 

**CONFERENCE FACILITY** 

VIEW TOUR

1<sup>ST</sup> FLOOR 9,854 RSF

# AVENUE

3<sup>RD</sup> FLOOR 10,257 RSF\*

4<sup>TH</sup> FLOOR 40,718 RSF