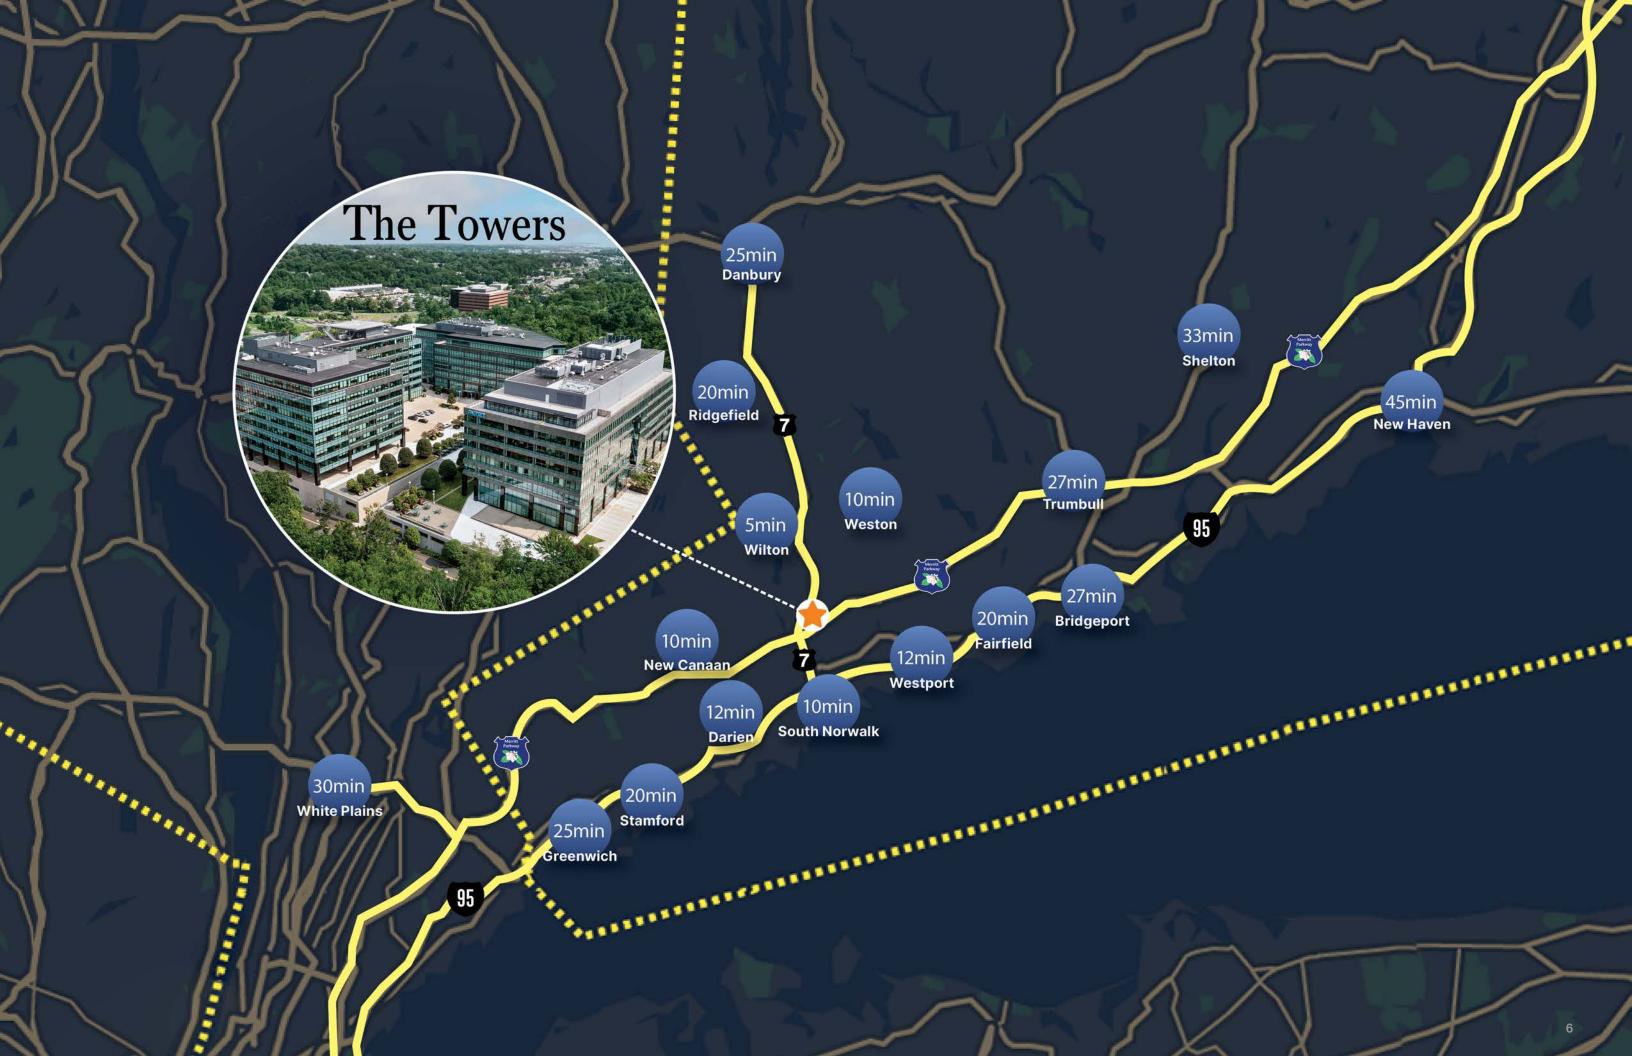

### CAR

**Route 7 and Merritt Parkway Access** 

**Less Than 5 Minutes From I-95** 

**Less Than 1 Hour from New York City** 

On-site Covered Parking Available at 3 per 1,000 sq ft

### TRAIN

**Immediate Proximity to New Merritt 7 Station** 

**Seamless Access for Daily Commuting** 

Direct Access to Grand Central Station and Fairfield County Locations