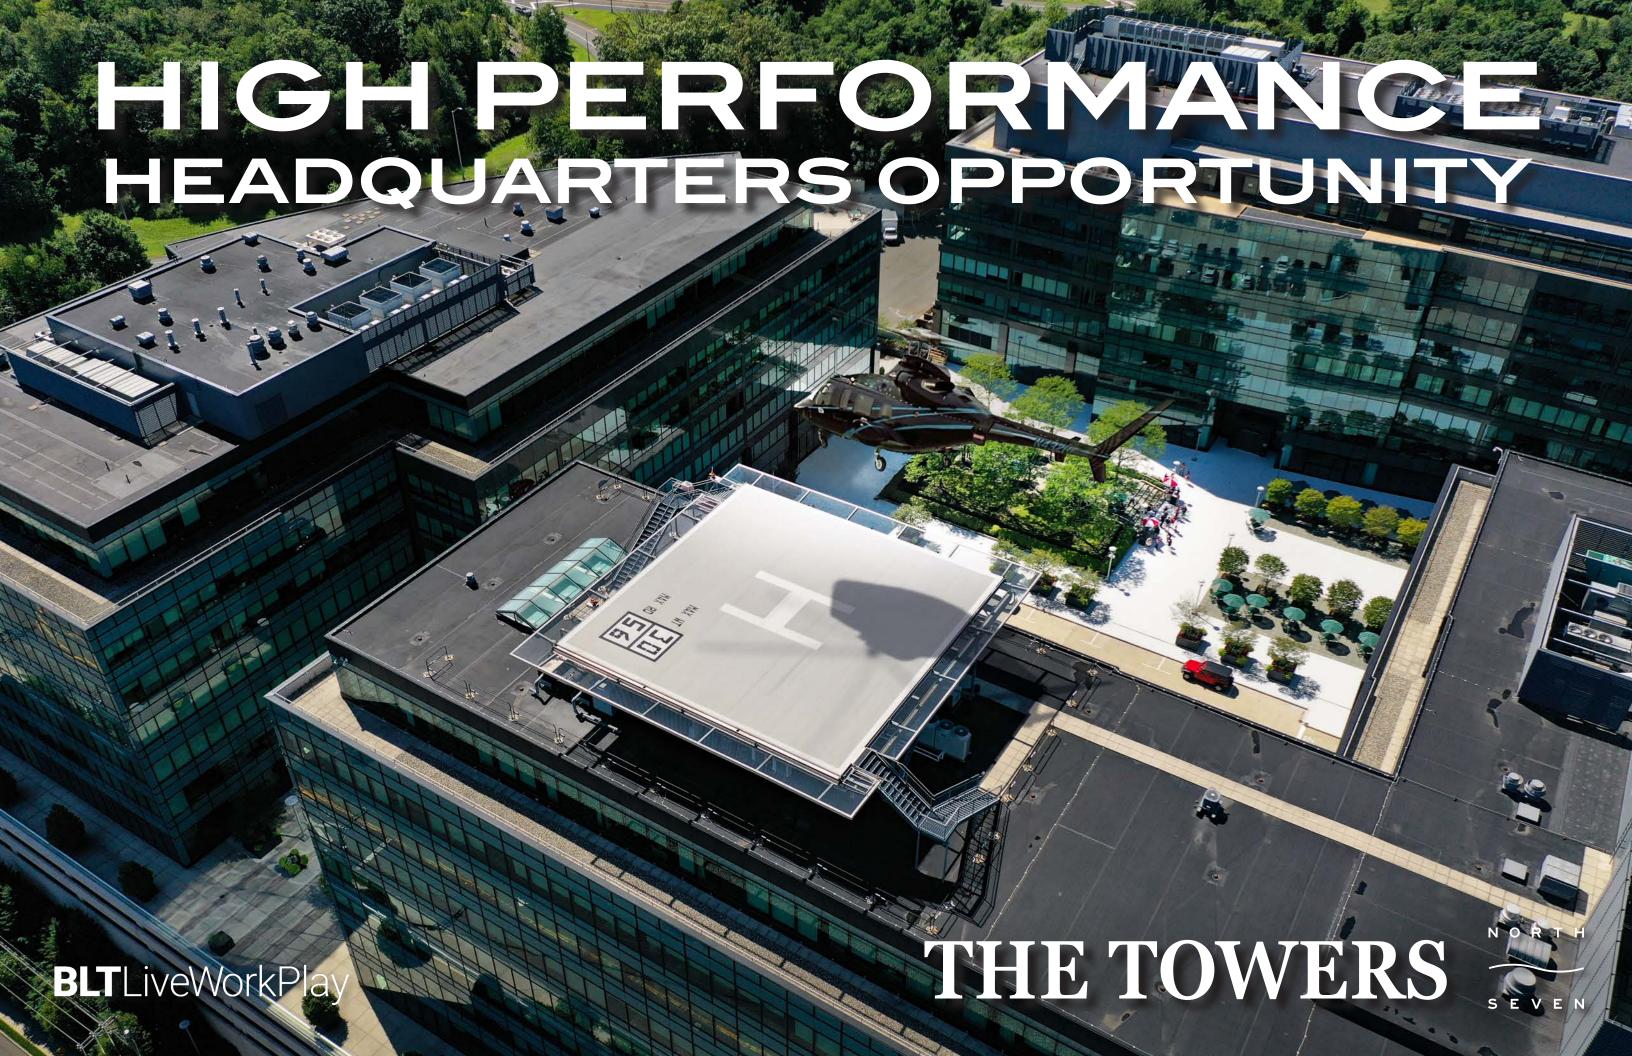

### **HELICOPTER**

One of A Kind Fully Operational Rooftop Pad Location

**Seamless Executive Travel** 

Within 30 Minutes of Major Airports

### INFRASTRUCTURE

- Rooftop Helicopter Pad Available for Exclusive Tenant Use
- Building Management System (BMS) to Monitor Fresh Air Intake, Temperature, and Humidity
- Rooftop Space Available for Tenant HVAC Equipment
- All Buildings Equipped with Life Safety Generators and Access to Additional Generator Capacity for Tenant Demand
  - 801 Main Avenue and 45 Glover: 1MW Generator
  - 901 Glover: 450 KW Life Safety, 500 KW Generator