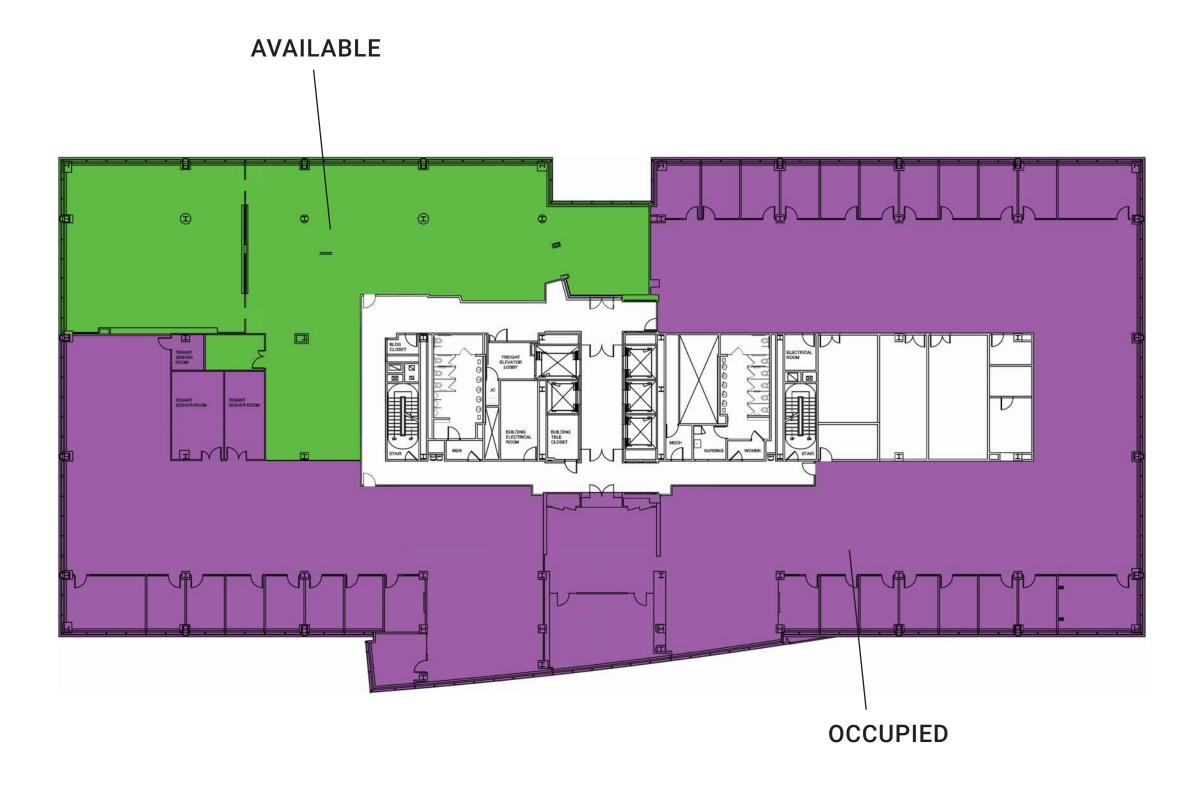

## PRIME COMMERCIAL SPACE AVAILABLE

- Located within a developing Live-Work-Play community
- Walking distance to the Merritt 7 train station
- Built spaces available
- Outstanding views
- Access to Norwalk River Valley Trail
- EV Chargers

- Accessible to Route 7, CT-15, and I-95
- Class-A property management
- Security on site
- Covered and secure parking
- Robust technology infrastructure
- Flexible floor plates for diverse requirements

1<sup>ST</sup> FLOOR AMENITY PLAN

**DINING FACILITY** 

**CONFERENCE FACILITY** 

VIEW TOUR

1<sup>ST</sup> FLOOR 9,854 RSF