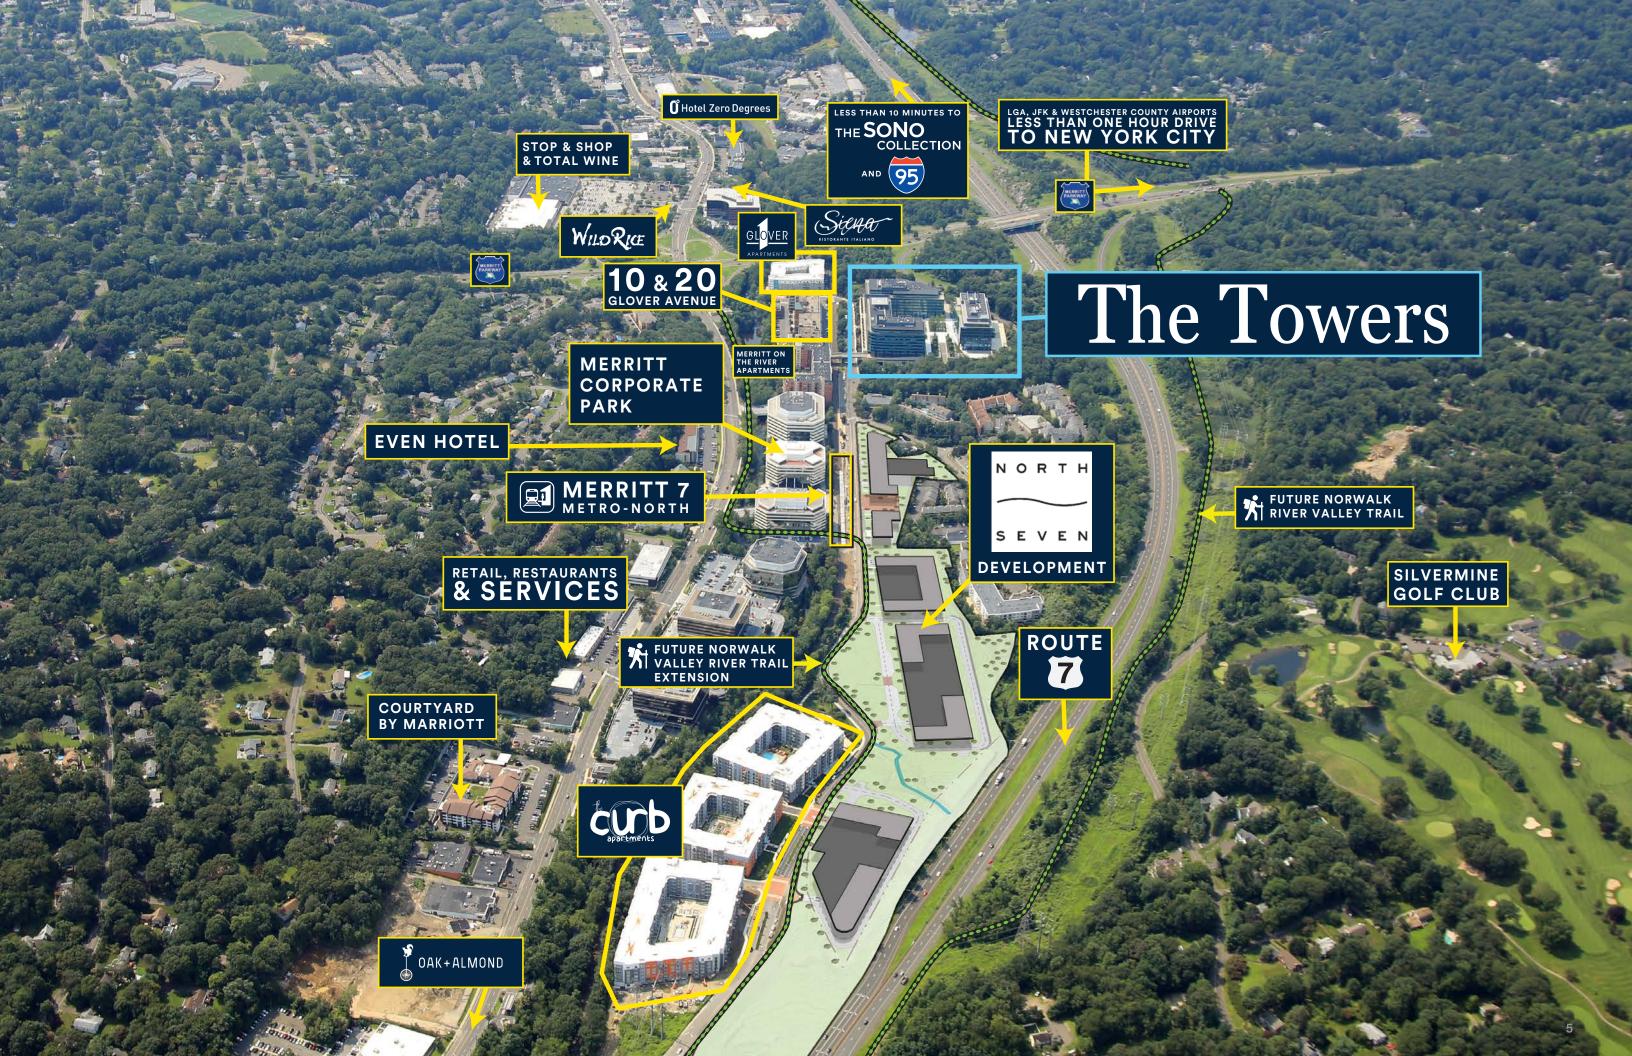

## PRIME COMMERCIAL SPACE AVAILABLE

- Located within a developing Live-Work-Play community
- Walking distance to the Merritt 7 train station
- Built spaces available
- Outstanding views
- Access to Norwalk River Valley Trail
- EV Chargers

- Accessible to Route 7, CT-15, and I-95
- Class-A property management
- Security on site
- Covered and secure parking
- Robust technology infrastructure
- Flexible floor plates for diverse requirements

### UNLIMITED ACCESS

### **WALKING**

.3 Mile Walk to the Merritt 7 Station

Half-Mile Proximity to Retail, Dining, and Entertainment

Nestled Within the Dynamic North 7
Live-Work-Play Ecosystem

The NRVT is Just Minutes from the Property