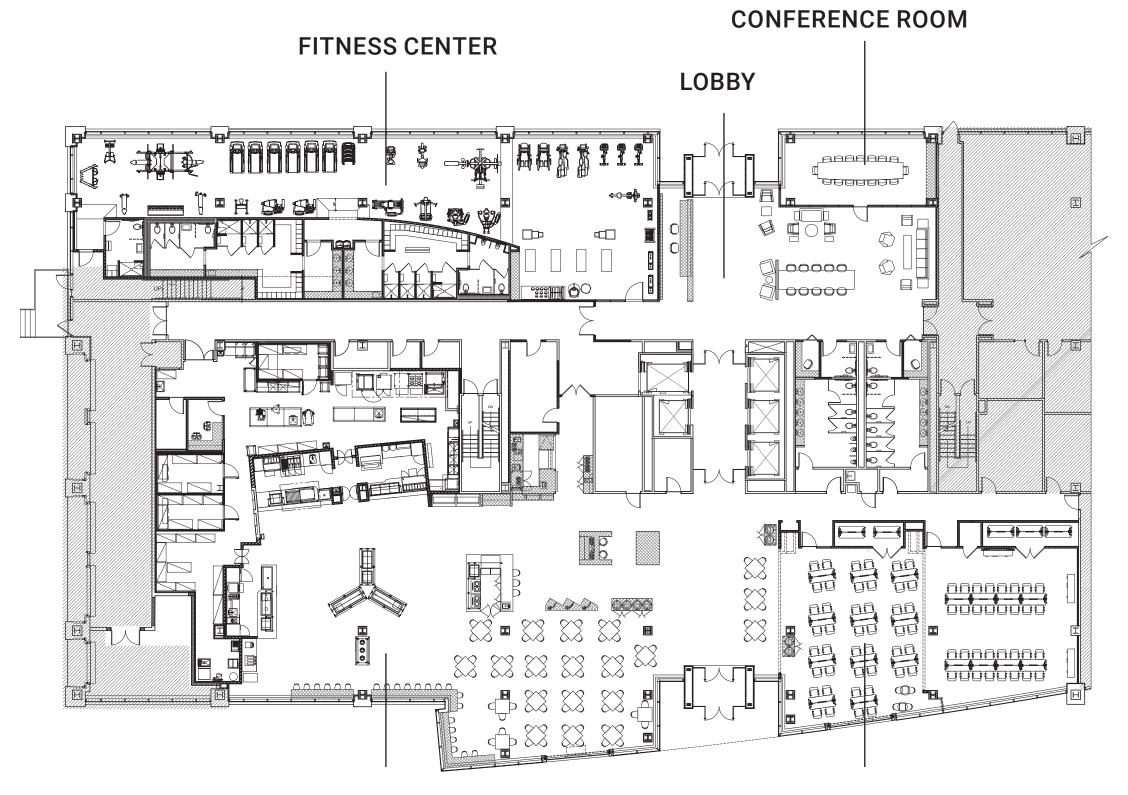

1<sup>ST</sup> FLOOR AMENITY PLAN

**DINING FACILITY** 

**CONFERENCE FACILITY** 

VIEW TOUR

1<sup>ST</sup> FLOOR 9,854 RSF