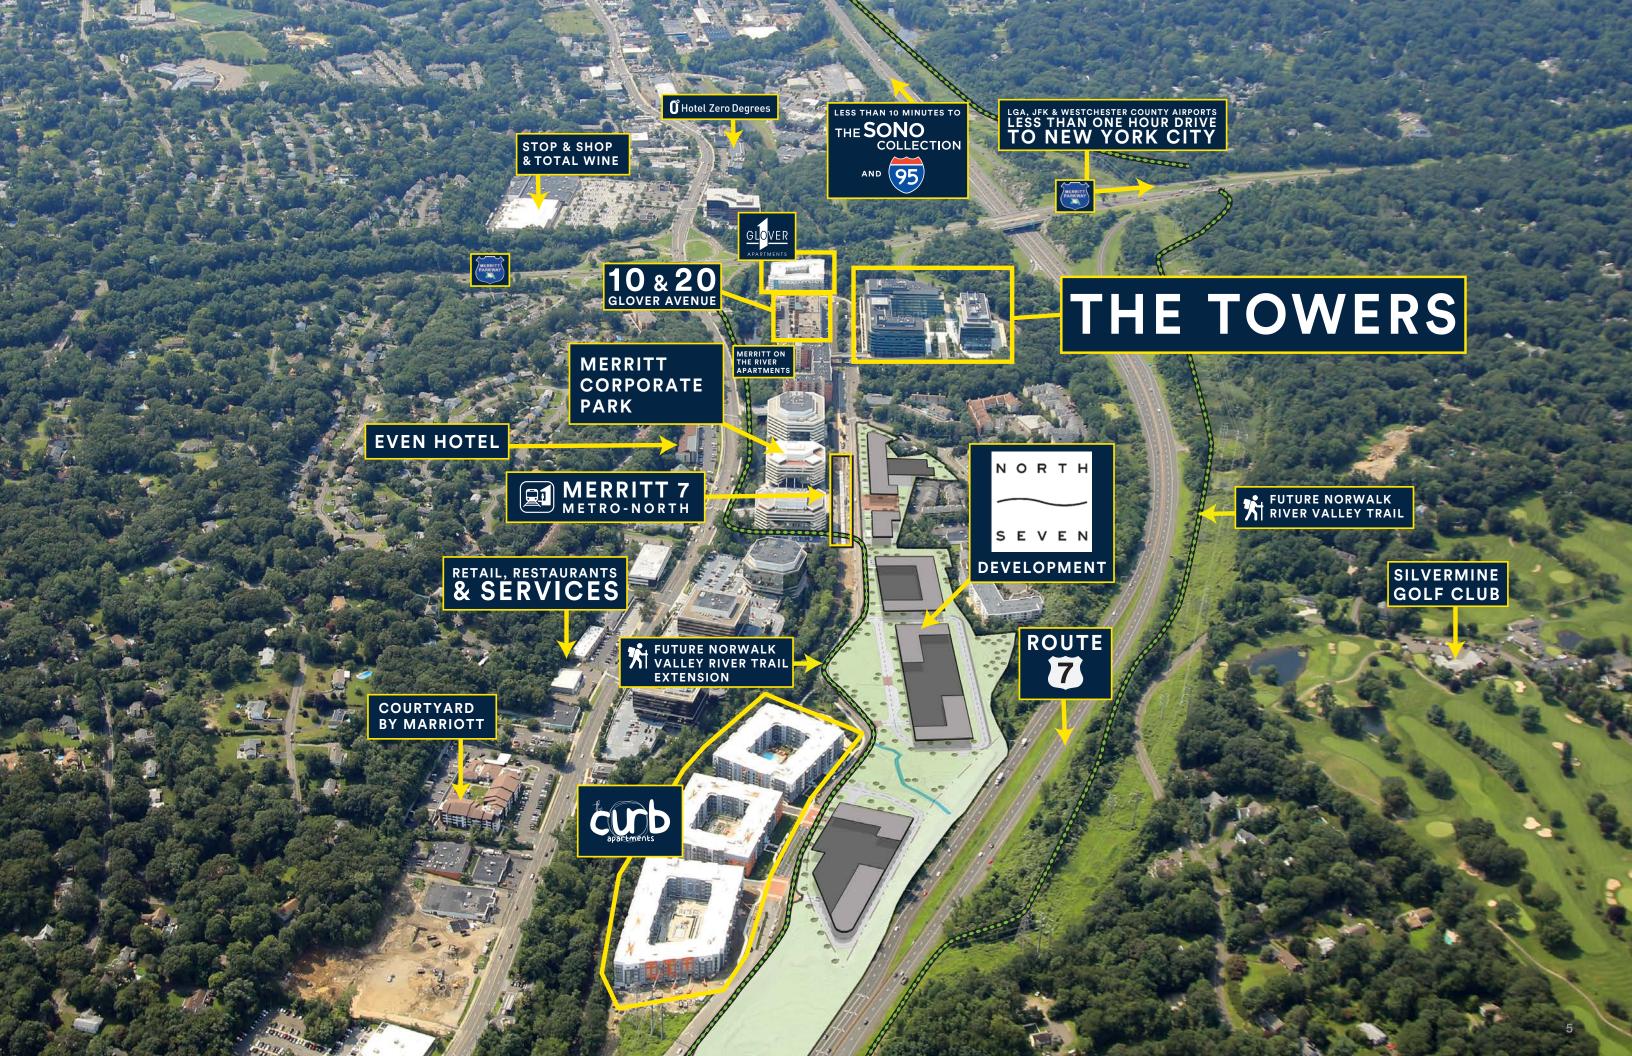

## PRIME COMMERCIAL SPACE AVAILABLE

- Located within a developing Live-Work-Play community
- Walking distance to the Merritt 7 train station
- Built spaces available
- Outstanding views
- Access to Norwalk River Valley Trail
- EV Chargers

- Accessible to Route 7, CT-15, and I-95
- Class-A property management
- Security on site
- Covered and secure parking
- Robust technology infrastructure
- Flexible floor plates for diverse requirements

### CAR

**Route 7 and Merritt Parkway Access** 

**Less Than 5 Minutes From I-95** 

**Less Than 1 Hour from New York City** 

On-site Covered Parking Available at 3 per 1,000 sq ft

### TRAIN

**Immediate Proximity to New Merritt 7 Station** 

**Seamless Access for Daily Commuting** 

Direct Access to Grand Central Station and Fairfield County Locations

### **BICYCLE**

**Access for Environmentally Conscious Community** 

**Storage Available Within the Garage** 

Bike Paths on the NRVT are Located Minutes from the Property

### **NORWALK TRANSIT**

**Direct Access to Norwalk's Public Transit Network** 

**Two Norwalk Bus Stops on Property** 

**Access to Point of Interest Locations** 

### **WALKING**

.3 Mile Walk to the Merritt 7 Station

Half-Mile Proximity to Retail, Dining, and Entertainment

Nestled Within the Dynamic North 7
Live-Work-Play Ecosystem

The NRVT is Just Minutes from the Property