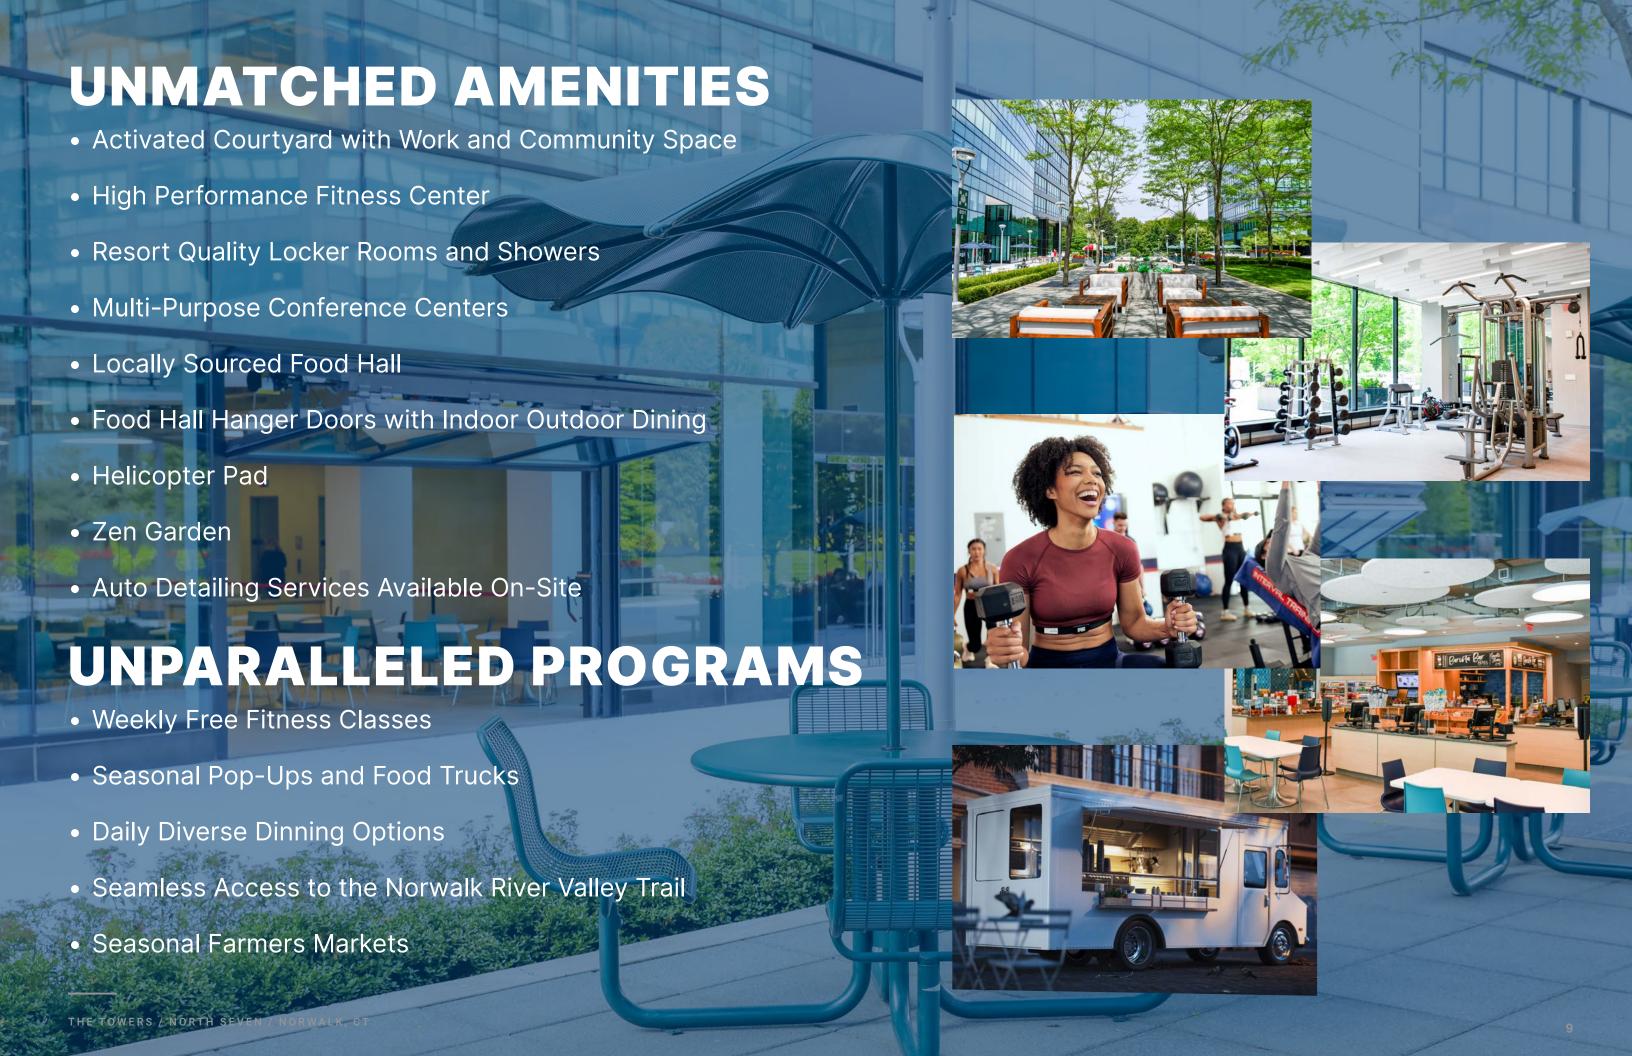

### INSPIRING INTRINSIC MOTIVATION

- BEST IN CLASS AMENITIES, PROGRAMS, & SERVICES
- PRIME LOCATION, SEAMLESS ACCESSIBILITY
- CUTTING-EDGE TECHNOLOGY INFRASTRUCTURE
- STATE OF THE ART CONSTRUCTION DESIGN AND DEVELOPMENT

## PRIME COMMERCIAL SPACE AVAILABLE

- Located within a developing Live-Work-Play community
- Walking distance to the Merritt 7 train station
- Built spaces available
- Outstanding views
- Access to Norwalk River Valley Trail
- EV Chargers

- Accessible to Route 7, CT-15, and I-95
- Class-A property management
- Security on site
- Covered and secure parking
- Robust technology infrastructure
- Flexible floor plates for diverse requirements