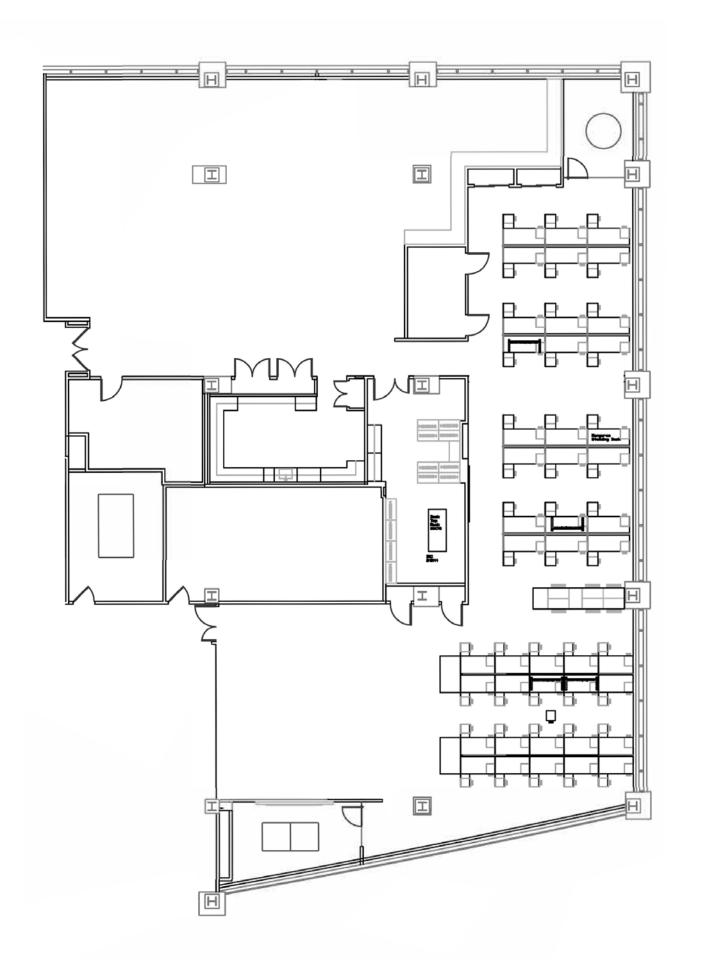

**DINING FACILITY** 

**CONFERENCE FACILITY** 

VIEW TOUR

1<sup>ST</sup> FLOOR 9,854 RSF