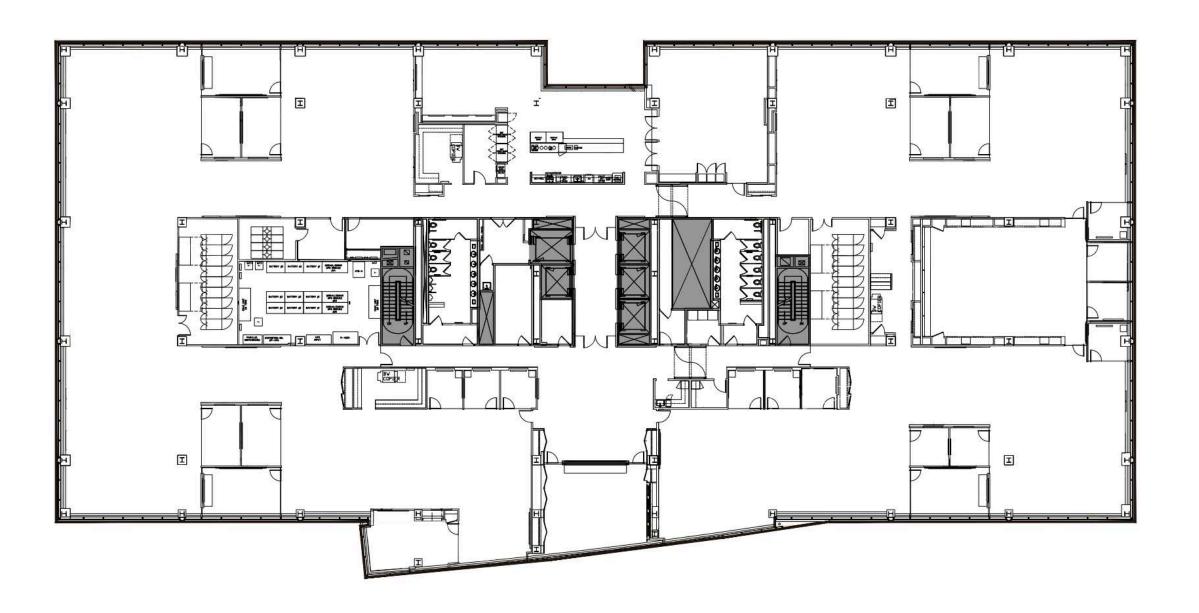

ildings: 6,000 AMP 277/480v 3 Phase
- All Buildings Are Powered by a Single Substation with Circuits That Switch Between Transformers within the Substation in the Event of an Interruption



### IT & TELECOM

- 901 Main Avenue: Altice Lightpath, Crown Castle
- 801 Main Avenue: Frontier, Altice Lightpath, Cablevision
- 45 Glover Avenue: Altice Lightpath, Cablevision, Crown Castle



### **SECURITY**

- 24-hour Manned Security Command Center and Roving Patrol Vehicle
- Smart Pass Control System in Structured Garage
- 24/7/365 Tenant Card Access

THE TOWERS / NORTH SEVEN / NORWALK, CT

1<sup>ST</sup> FLOOR AMENITY PLAN



**DINING FACILITY** 

**CONFERENCE FACILITY** 

VIEW TOUR

1<sup>ST</sup> FLOOR 9,854 RSF



# AVENUE

3<sup>RD</sup> FLOOR 20,209 RSF\*



4<sup>TH</sup> FLOOR 40,718 RSF







### FIND YOURSELF AT HOME & LIVE STEPS AWAY FROM WHERE YOU WORK!

The Curb Apartments, and One Glover Apartments offer Studio, 1, and 2 Bedroom apartments, flexible lease terms with furnished or non-furnished options, all complemented by resort-style amenities and ample outdoor space.

For more information:
(203) 855-1500
Leasing@north-seven.com

### CORPORATE REBATE PROGRAM

Your home at every stage! With a partnership between BLT and William Pitt-Julia B. Fee Sotheby's International Realty, you always find your home with us. For more information, please contact our corporate leasing representative below.

For more information:

### **JANE MCWILLIAMS**

VP Business Development & Relocation 973.650.2445 jmcwilliams@williampitt.com

For more information vist: williampitt.com/fairfield