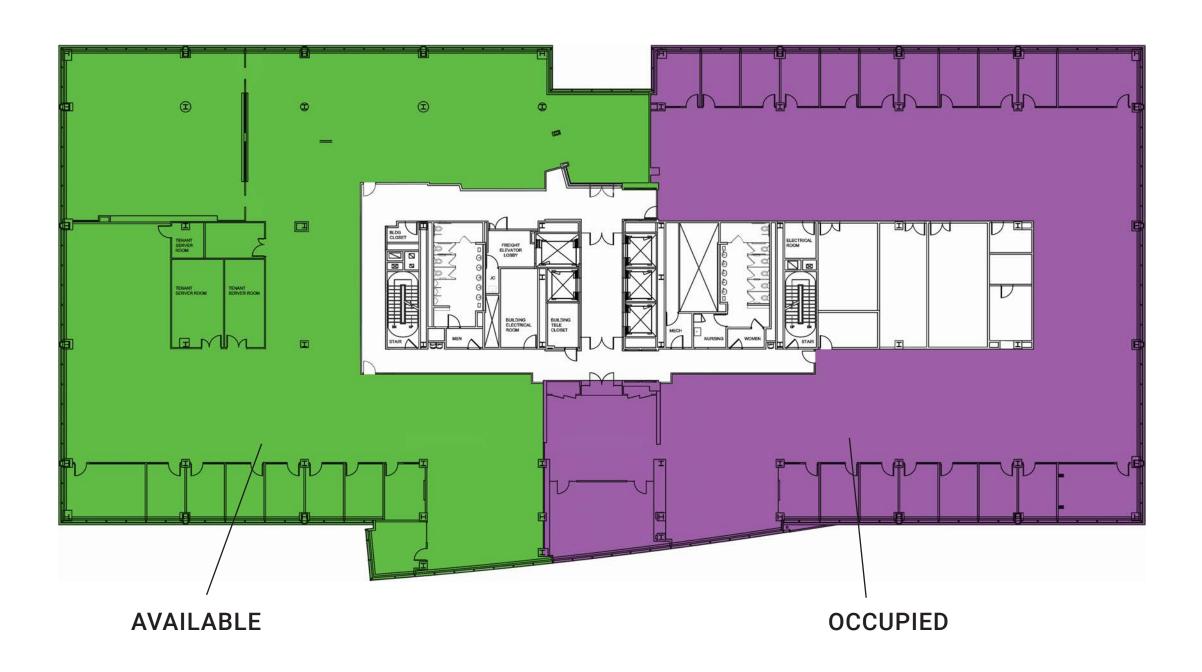

trical Services for All 3 of the Buildings: 6,000 AMP 277/480v 3 Phase
- All Buildings Are Powered by a Single Substation with Circuits That Switch Between Transformers within the Substation in the Event of an Interruption



### IT & TELECOM

- 901 Main Avenue: Altice Lightpath, Crown Castle
- 801 Main Avenue: Frontier, Altice Lightpath, Cablevision
- 45 Glover Avenue: Altice Lightpath, Cablevision, Crown Castle



### **SECURITY**

- 24-hour Manned Security Command Center and Roving Patrol Vehicle
- Smart Pass Control System in Structured Garage
- 24/7/365 Tenant Card Access

THE TOWERS / NORTH SEVEN / NORWALK, CT

1<sup>ST</sup> FLOOR AMENITY PLAN



**DINING FACILITY** 

**CONFERENCE FACILITY** 

VIEW TOUR

1<sup>ST</sup> FLOOR 9,854 RSF



# AVENUE

3<sup>RD</sup> FLOOR 20,209 RSF\*



4<sup>TH</sup> FLOOR 40,718 RSF







### FIND YOURSELF AT HOME & LIVE STEPS AWAY FROM WHERE YOU WORK!

The Curb Apartments, and One Glover Apartments offer Studio, 1, and 2 Bedroom apartments, flexible lease terms with furnished or non-furnished options, all complemented by resort-style amenities and ample outdoor space.

For more information:
(203) 855-1500
Leasing@north-seven.com

### CORPORATE REBATE PROGRAM

Your home at every stage! With a partnership between BLT and William Pitt-Julia B. Fee Sotheby's International Realty, you always find your home with us. For more information, please contact our corporate leasing representative below.

For more information:

### **JANE MCWILLIAMS**

VP Business Development & Relocation 973.650.2445 jmcwilliams@williampitt.com

For more informat