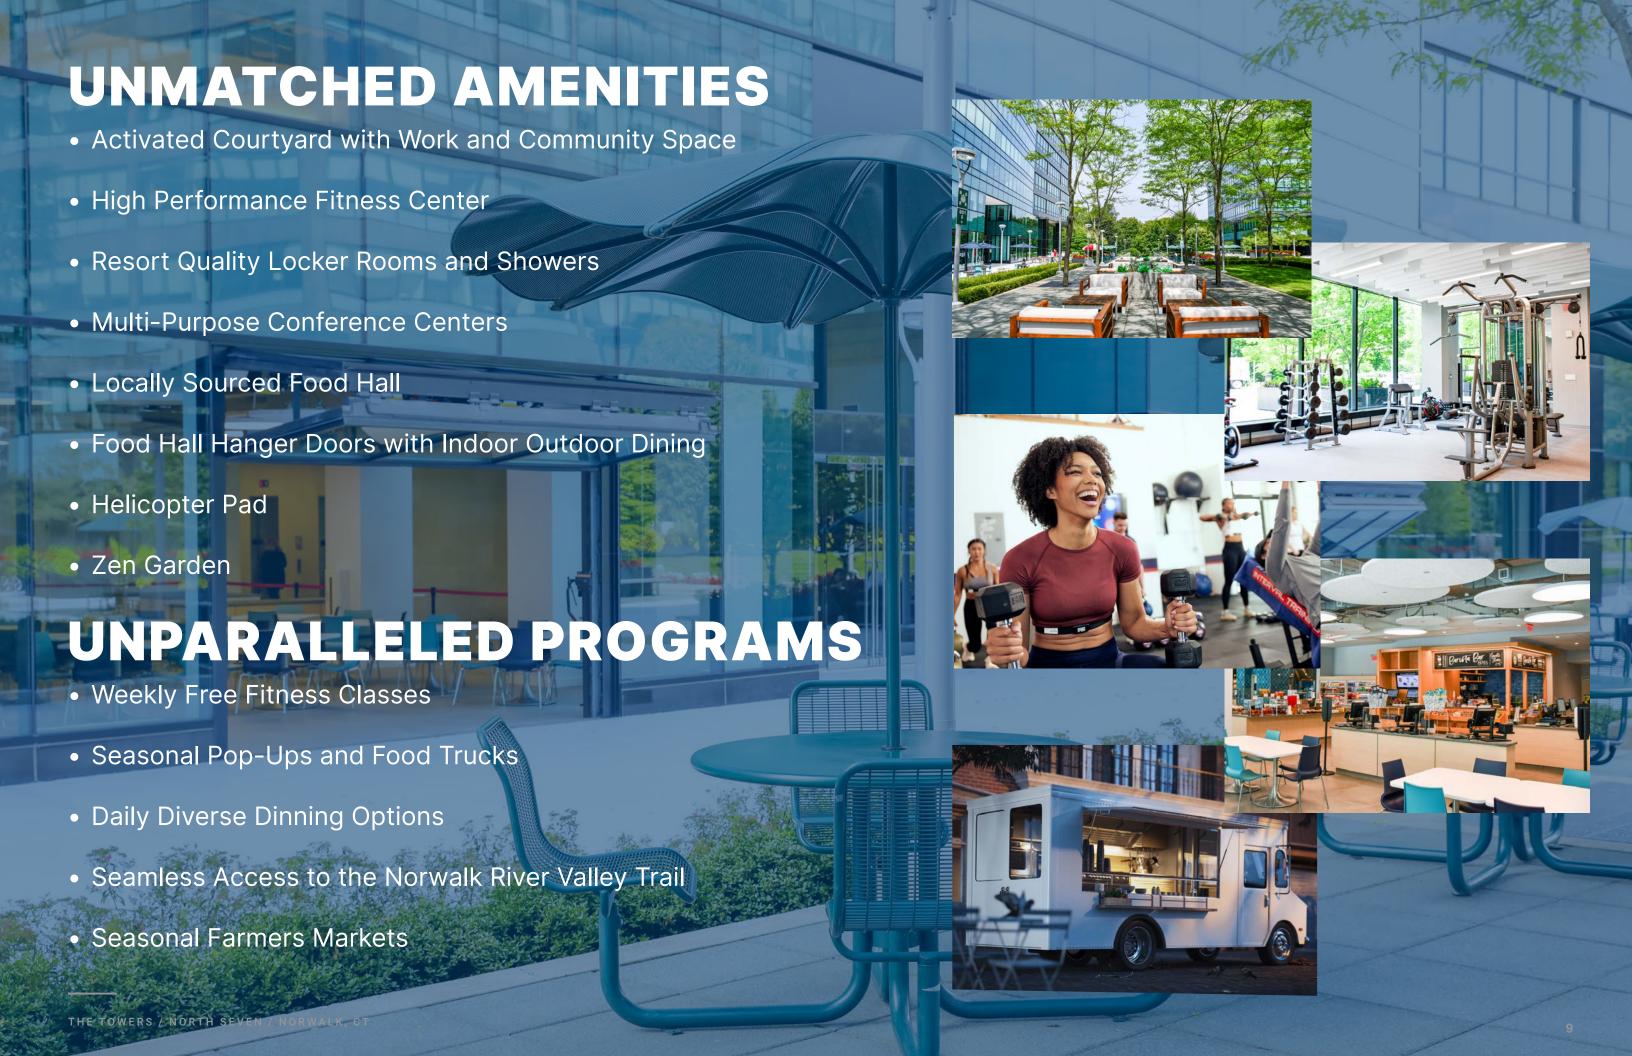

### INSPIRING INTRINSIC MOTIVATION

- BEST IN CLASS AMENITIES, PROGRAMS, & SERVICES
- PRIME LOCATION, SEAMLESS ACCESSIBILITY
- CUTTING-EDGE TECHNOLOGY INFRASTRUCTURE
- STATE OF THE ART CONSTRUCTION DESIGN AND DEVELOPMENT

## PRIME COMMERCIAL SPACE AVAILABLE

- Located within a developing Live-Work-Play community
- Walking distance to the Merritt 7 train station
- Built spaces available
- Outstanding views
- Access to Norwalk River Valley Trail
- EV Chargers

- Accessible to Route 7, CT-15, and I-95
- Class-A property management
- Security on site
- Covered and secure parking
- Robust technology infrastructure
- Flexible floor plates for diverse requirements