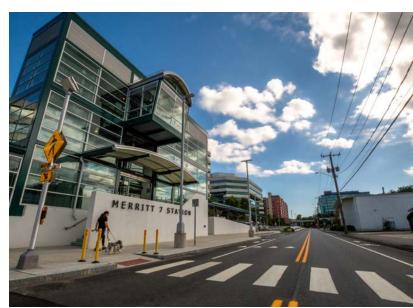

## PRIME COMMERCIAL SPACE AVAILABLE

- Located within a developing Live-Work-Play community
- Walking distance to the Merritt 7 train station
- Built spaces available
- Outstanding views
- Access to Norwalk River Valley Trail
- EV Chargers

### TRAIN

**Immediate Proximity to New Merritt 7 Station** 

**Seamless Access for Daily Commuting** 

Direct Access to Grand Central Station and Fairfield County Locations

### **WALKING**

.3 Mile Walk to the Merritt 7 Station

Half-Mile Proximity to Retail, Dining, and Entertainment

Nestled Within the Dynamic North 7
Live-Work-Play Ecosystem

The NRVT is Just Minutes from the Property