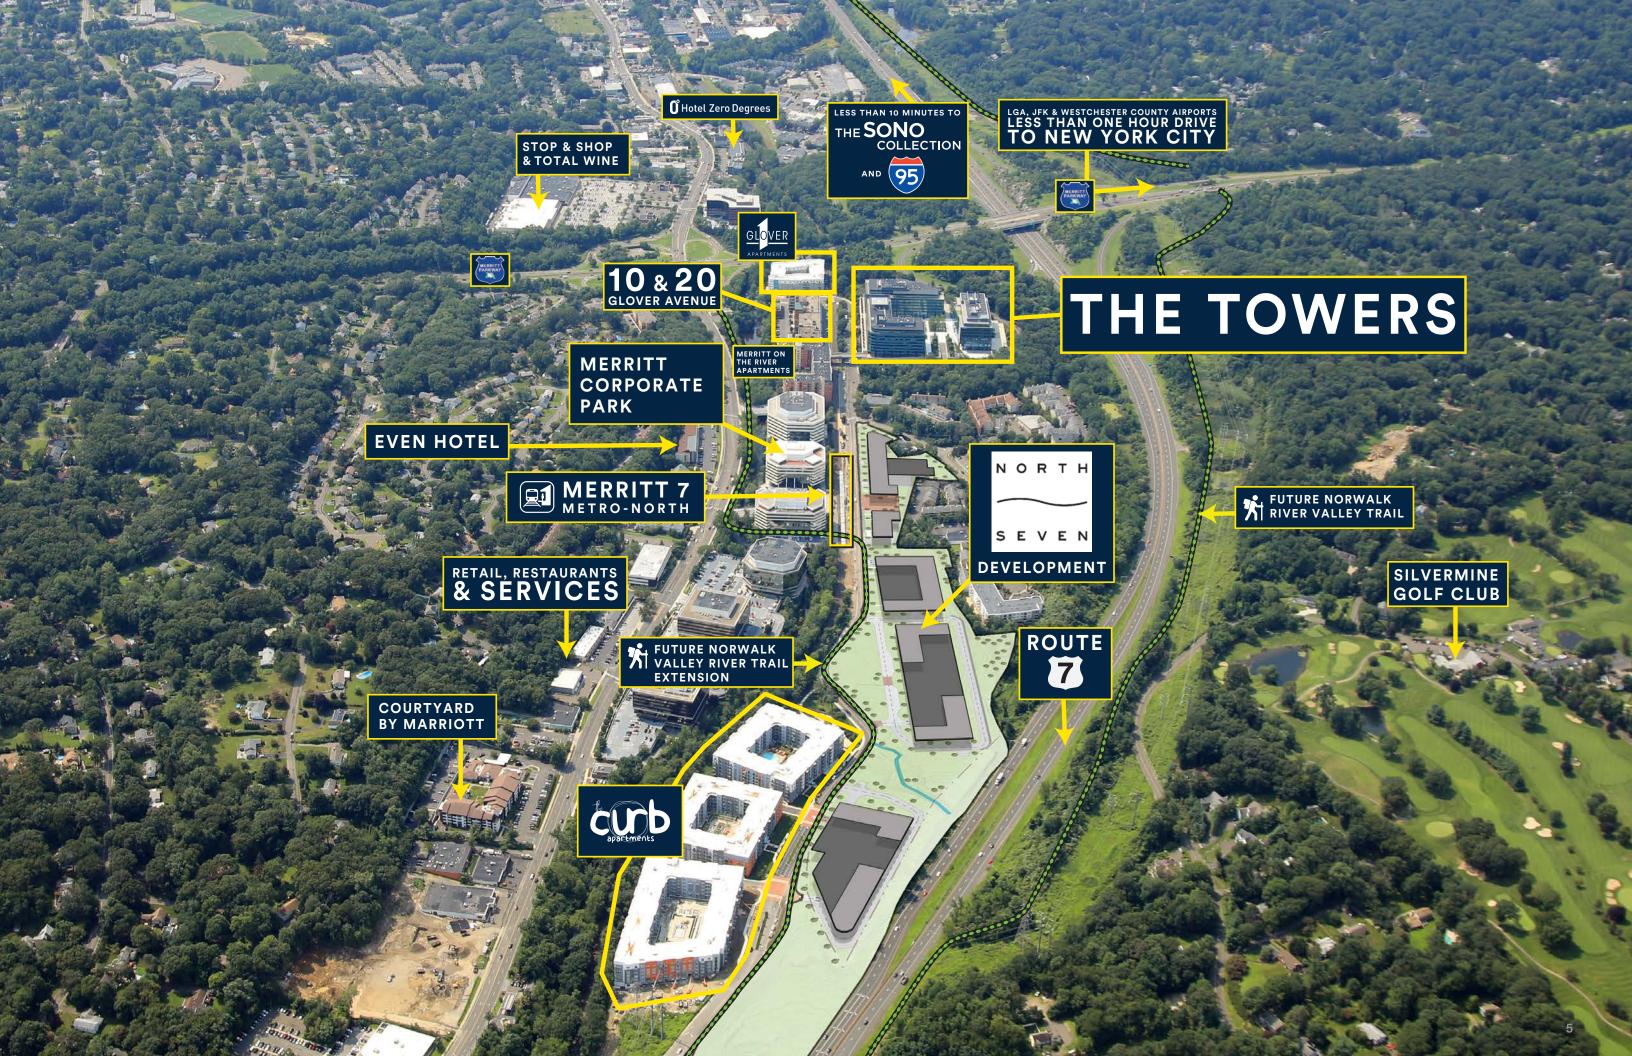

## PRIME COMMERCIAL SPACE AVAILABLE

- Located within a developing Live-Work-Play community
- Walking distance to the Merritt 7 train station
- Built spaces available
- Outstanding views
- Access to Norwalk River Valley Trail
- EV Chargers

- Accessible to Route 7, CT-15, and I-95
- Class-A property management
- Security on site
- Covered and secure parking
- Robust technology infrastructure
- Flexible floor plates for diverse requirements

### **WALKING**

.3 Mile Walk to the Merritt 7 Station

Half-Mile Proximity to Retail, Dining, and Entertainment

Nestled Within the Dynamic North 7
Live-Work-Play Ecosystem

The NRVT is Just Minutes from the Property