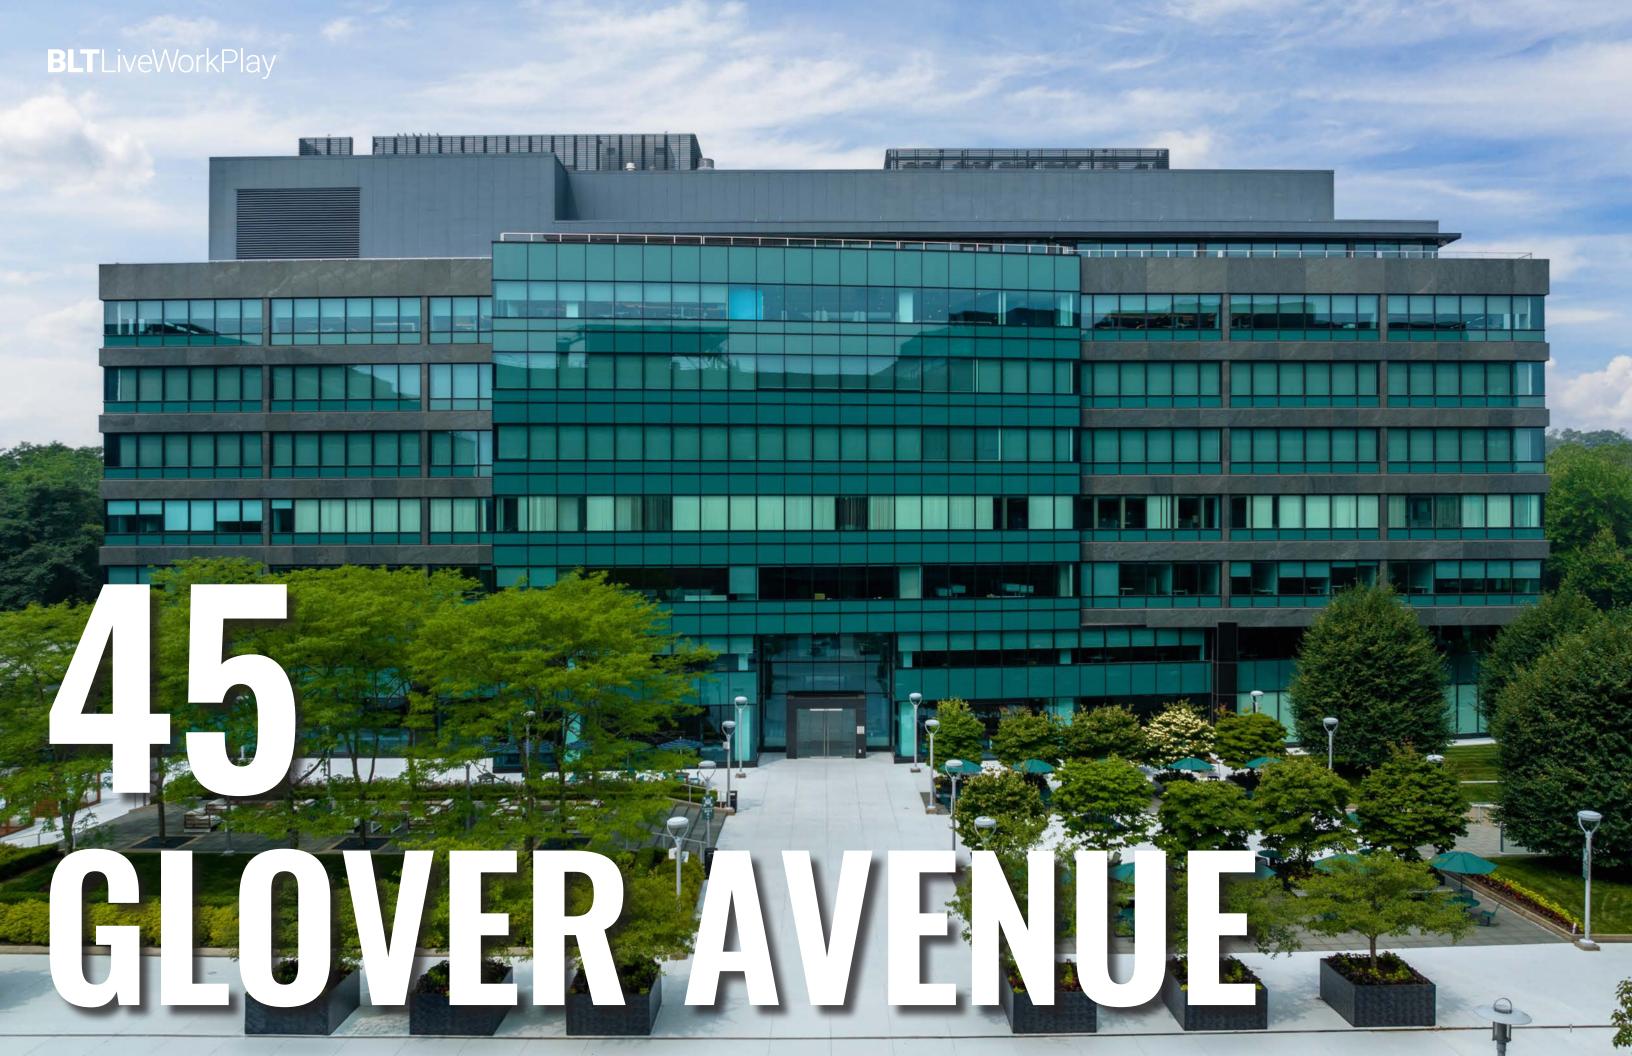

THE TOWERS / NORTH SEVEN / NORWALK, CT

### INFRASTRUCTURE

- Rooftop Helicopter Pad Available for Exclusive Tenant Use
- Building Management System (BMS) to Monitor Fresh Air Intake, Temperature, and Humidity
- Rooftop Space Available for Tenant HVAC Equipment
- All Buildings Equipped with Life Safety Generators and Access to Additional Generator Capacity for Tenant Demand
  - 801 Main Avenue and 45 Glover: 1MW Generator
  - 901 Glover: 450 KW Life Safety, 500 KW Generator
  - 45 Glover: 400KW Life Safety Generator
  - 801 Main Avenue: 350 KW Life Safety Generator
- Electrical Services for All 3 of the Buildings: 6,000 AMP 277/480v 3 Phase
- All Buildings Are Powered by a Single Substation with Circuits That Switch Between Transformers within the Substation in the Event of an Interruption

### IT & TELECOM

- 901 Main Avenue: Altice Lightpath, Crown Castle
- 801 Main Avenue: Frontier, Altice Lightpath, Cablevision
- 45 Glover Avenue: Altice Lightpath, Cablevision, Crown Castle

### **SECURITY**

- 24-hour Manned Security Command Center and Roving Patrol Vehicle
- Smart Pass Control System in Structured Garage
- 24/7/365 Tenant Card Access

THE TOWERS / NORTH SEVEN / NORWALK, CT

1<sup>ST</sup> FLOOR AMENITY PLAN