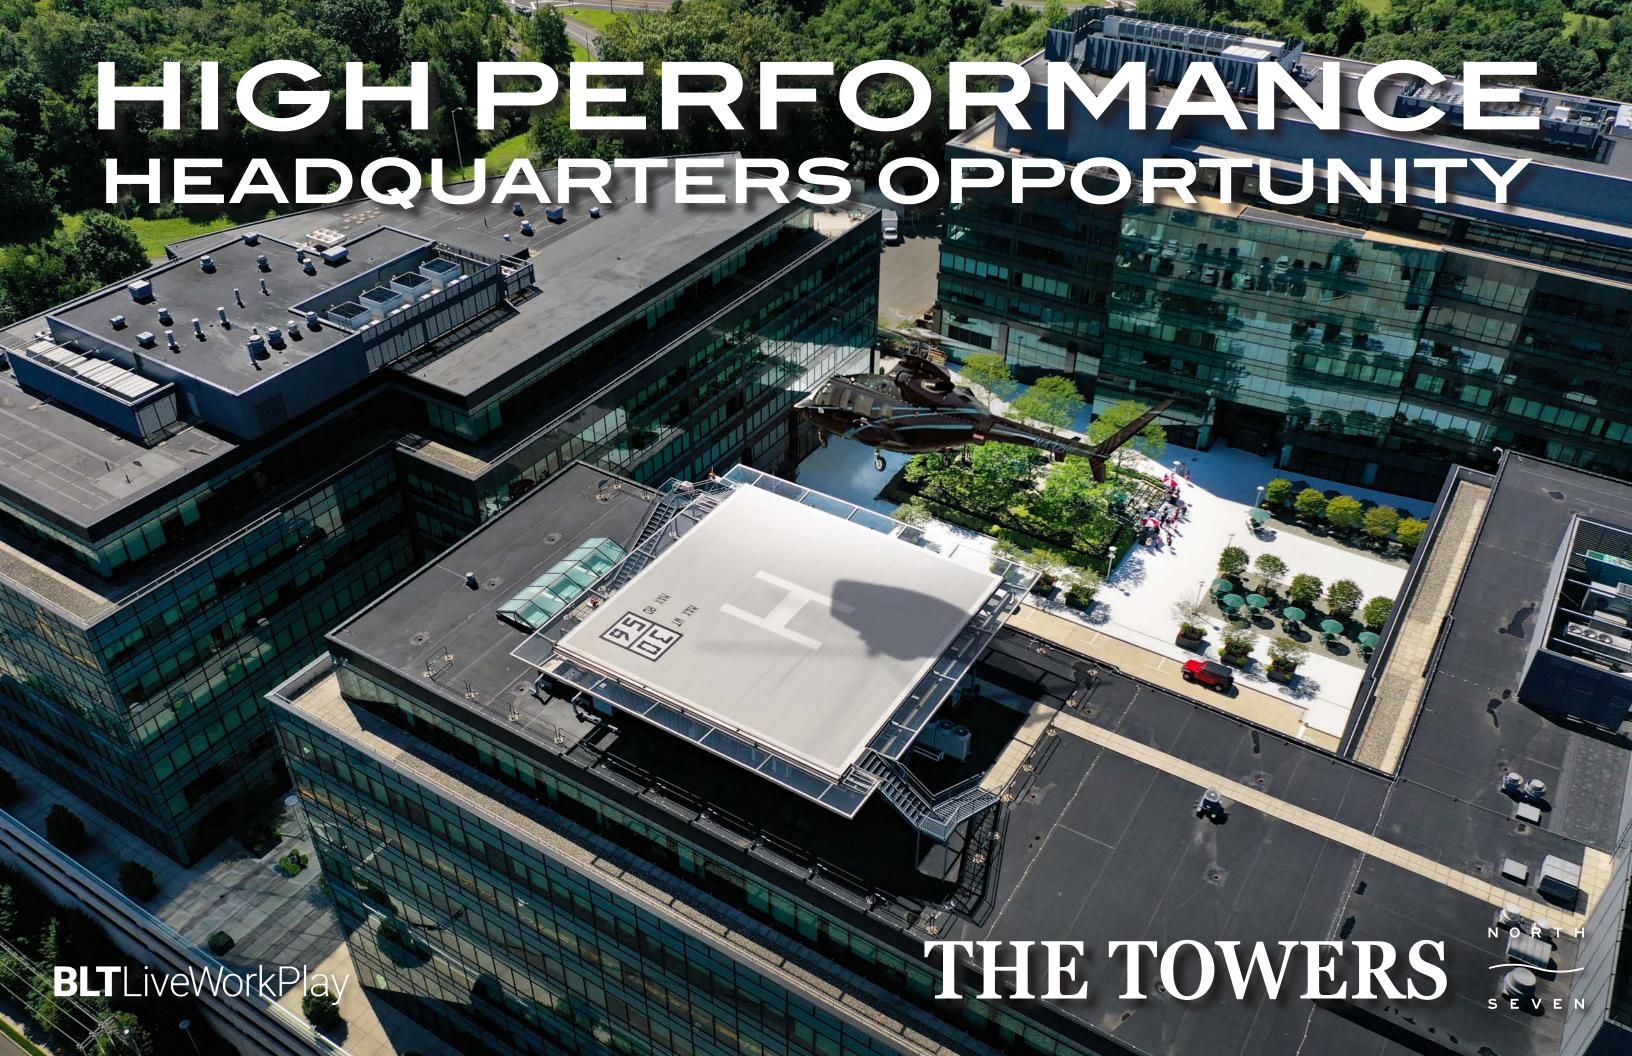

### **HELICOPTER**

One of A Kind Fully Operational Rooftop Pad Location

**Seamless Executive Travel** 

Within 30 Minutes of Major Airports

### INFRASTRUCTURE

- Rooftop Helicopter Pad Available for Exclusive Tenant Use
- Building Management System (BMS) to Monitor Fresh Air Intake, Temperature, and Humidity
- Rooftop Space Available for Tenant HVAC Equipment
- All Buildings Equipped with Life Safety Generators and Access to Additional Generator Capacity for Tenant Demand
  - 801 Main Avenue and 45 Glover: 1MW Generator
  - 901 Glover: 450 KW Life Safety, 500 KW Generator
  - 45 Glover: 400KW Life Safety Generator
  - 801 Main Avenue: 350 KW Life Safety Generator
- Electrical Services for All 3 of the Buildings: 6,000 AMP 277/480v 3 Phase
- All Buildings Are Powered by a Single Substation with Circuits That Switch Between Transformers within the Substation in the Event of an Interruption