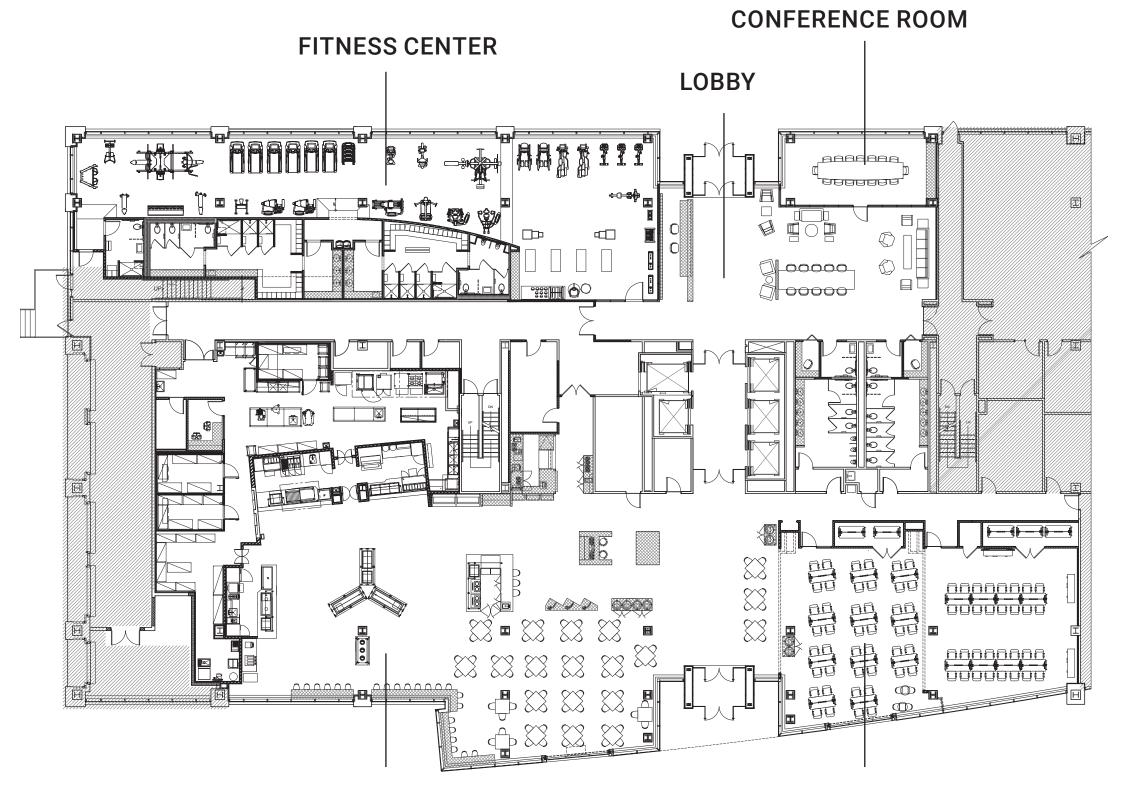

### **SECURITY**

- 24-hour Manned Security Command Center and Roving Patrol Vehicle
- Smart Pass Control System in Structured Garage
- 24/7/365 Tenant Card Access

THE TOWERS / NORTH SEVEN / NORWALK, CT

1<sup>ST</sup> FLOOR AMENITY PLAN

**DINING FACILITY** 

**CONFERENCE FACILITY** 

VIEW TOUR

1<sup>ST</sup> FLOOR 9,854 RSF