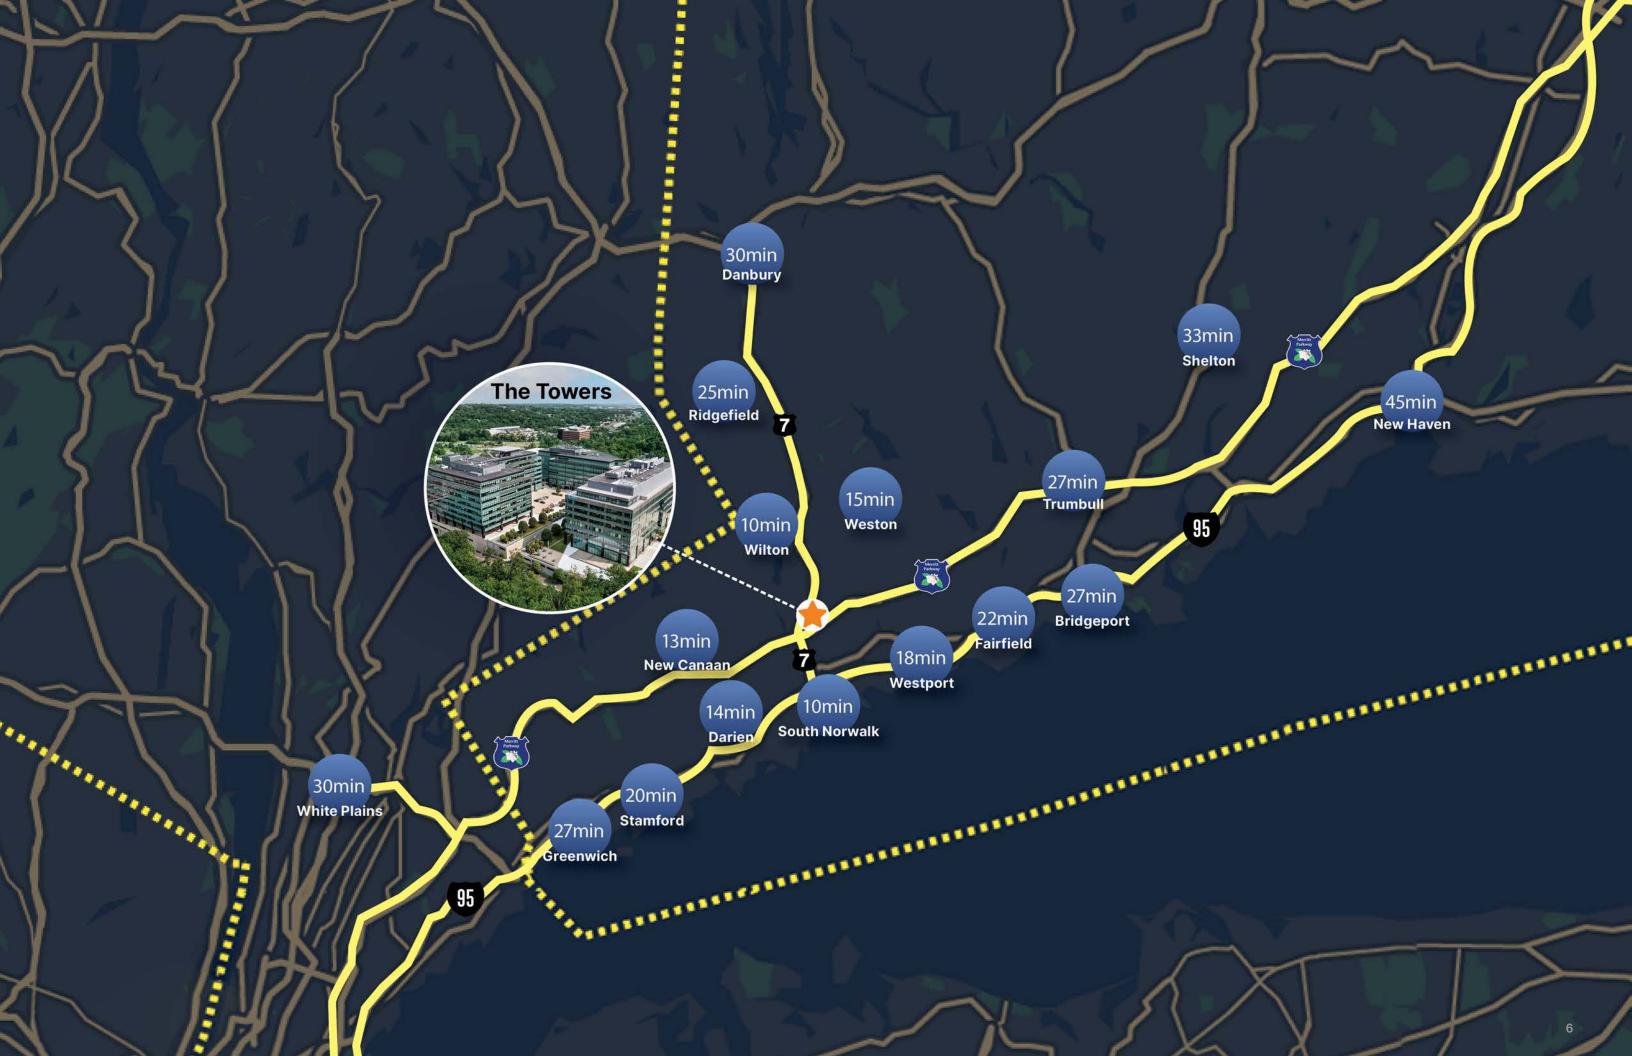

### CAR

**Route 7 and Merritt Parkway Access** 

**Less Than 5 Minutes From I-95** 

**Less Than 1 Hour from New York City** 

On-site Covered Parking Available at 3 per 1,000 sq ft

### TRAIN

**Immediate Proximity to New Merritt 7 Station** 

**Seamless Access for Daily Commuting** 

Direct Access to Grand Central Station and Fairfield County Locations